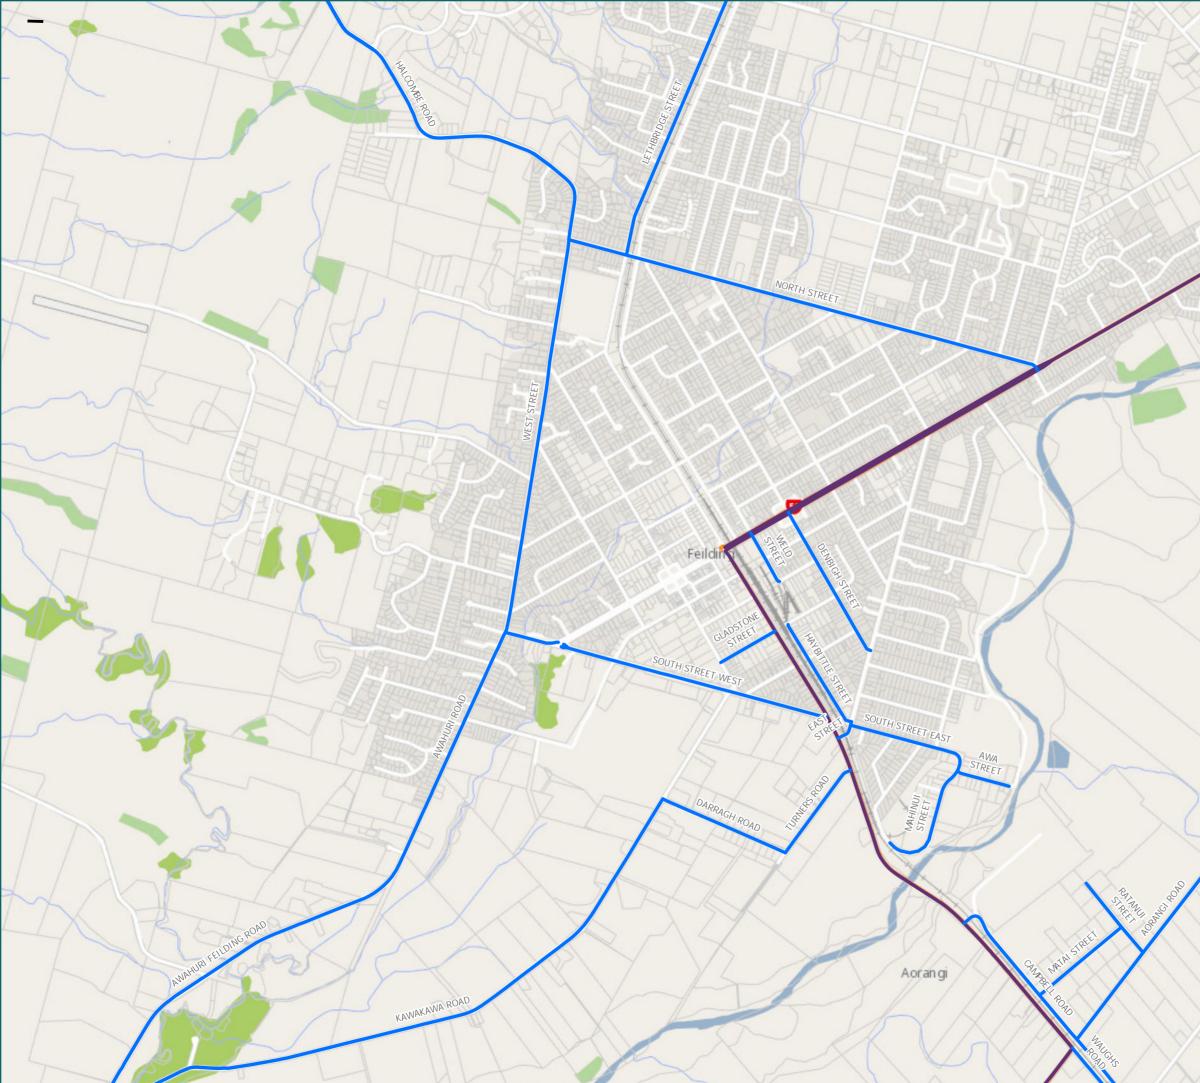

## Feilding

## Legend

- Local RoadState Highway
- Territorial Authority
  Boundary

## Page 8 of 12

| 5                        |                                                                                                                       |
|--------------------------|-----------------------------------------------------------------------------------------------------------------------|
| Road/Street Name         | Extent of Road/Street                                                                                                 |
| AORANGI ROAD             | Full length                                                                                                           |
| AWA STREET               | Full length                                                                                                           |
| AWAHURI FEILDING<br>ROAD | Full length                                                                                                           |
| AWAHURI ROAD             | Full length                                                                                                           |
| CAMPBELL ROAD            | from SH54 to Nannestad Line<br>(Palmerston North CC<br>boundary) - (Do not enter<br>PNCC region via Campbell<br>Road) |
| DARRAGH ROAD             | Full length                                                                                                           |
| DENBIGH STREET           | from SH54 to East St                                                                                                  |
| EAST STREET              | from SH54 to Haybittle St                                                                                             |
| GLADSTONE STREET         | Full length                                                                                                           |
| HALCOMBE ROAD            | Full length (from Halcombe St to Rangitikei DC boundary)                                                              |
| HAYBITTLE STREET         | from East St to Gladstone St                                                                                          |
| KAWAKAWA ROAD            | from Awahuri Feilding Rd to<br>Darragh Rd                                                                             |
| LETHBRIDGE STREET        | from North St to Makino Rd                                                                                            |
| MAHINUI STREET           | from South St to Ravensdown<br>Feilding                                                                               |
| MATAI STREET             | Full length                                                                                                           |
| NORTH STREET             | from West St (Feilding) to SH54                                                                                       |
| RATANUI STREET           | Full length                                                                                                           |
| SOUTH STREET EAST        | Full length                                                                                                           |
| SOUTH STREET WEST        | Full length                                                                                                           |
| TURNERS ROAD             | Full length                                                                                                           |
| WAUGHS ROAD              | from SH54 to Newbury Line<br>(Palmerston North CC<br>boundary)                                                        |
| WELD STREET              | from SH54 to Eyre St                                                                                                  |
| WEST STREET              | Full length                                                                                                           |