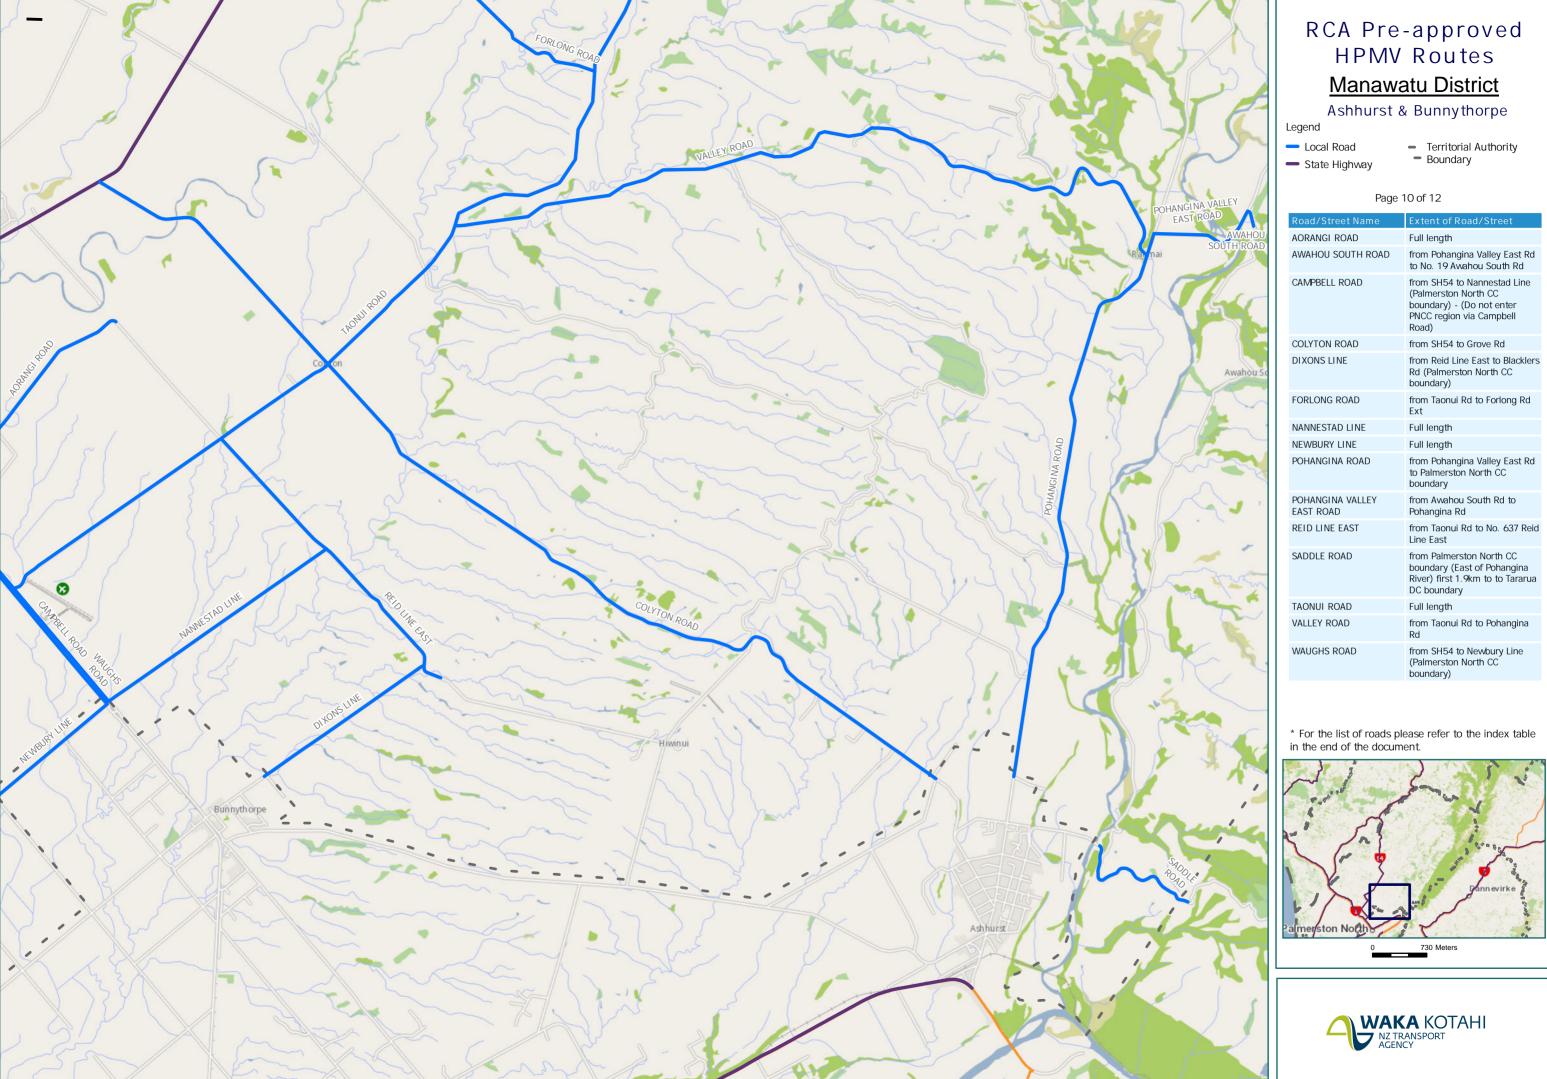

\* For the list of roads please refer to the index table in the end of the document.

| Road/Street Name              | Extent of Road/Street                                                                                                 |
|-------------------------------|-----------------------------------------------------------------------------------------------------------------------|
| AORANGI ROAD                  | Full length                                                                                                           |
| AWAHOU SOUTH ROAD             | from Pohangina Valley East Rd<br>to No. 19 Awahou South Rd                                                            |
| CAMPBELL ROAD                 | from SH54 to Nannestad Line<br>(Palmerston North CC<br>boundary) - (Do not enter<br>PNCC region via Campbell<br>Road) |
| COLYTON ROAD                  | from SH54 to Grove Rd                                                                                                 |
| DIXONS LINE                   | from Reid Line East to Blacklers<br>Rd (Palmerston North CC<br>boundary)                                              |
| FORLONG ROAD                  | from Taonui Rd to Forlong Rd<br>Ext                                                                                   |
| NANNESTAD LINE                | Full length                                                                                                           |
| NEWBURY LINE                  | Full length                                                                                                           |
| POHANGINA ROAD                | from Pohangina Valley East Rd<br>to Palmerston North CC<br>boundary                                                   |
| POHANGINA VALLEY<br>EAST ROAD | from Awahou South Rd to<br>Pohangina Rd                                                                               |
| REID LINE EAST                | from Taonui Rd to No. 637 Reid<br>Line East                                                                           |
| SADDLE ROAD                   | from Palmerston North CC<br>boundary (East of Pohangina<br>River) first 1.9km to to Tararua<br>DC boundary            |
| TAONUI ROAD                   | Full length                                                                                                           |
| VALLEY ROAD                   | from Taonui Rd to Pohangina<br>Rd                                                                                     |
| WAUGHS ROAD                   | from SH54 to Newbury Line<br>(Palmerston North CC<br>boundary)                                                        |