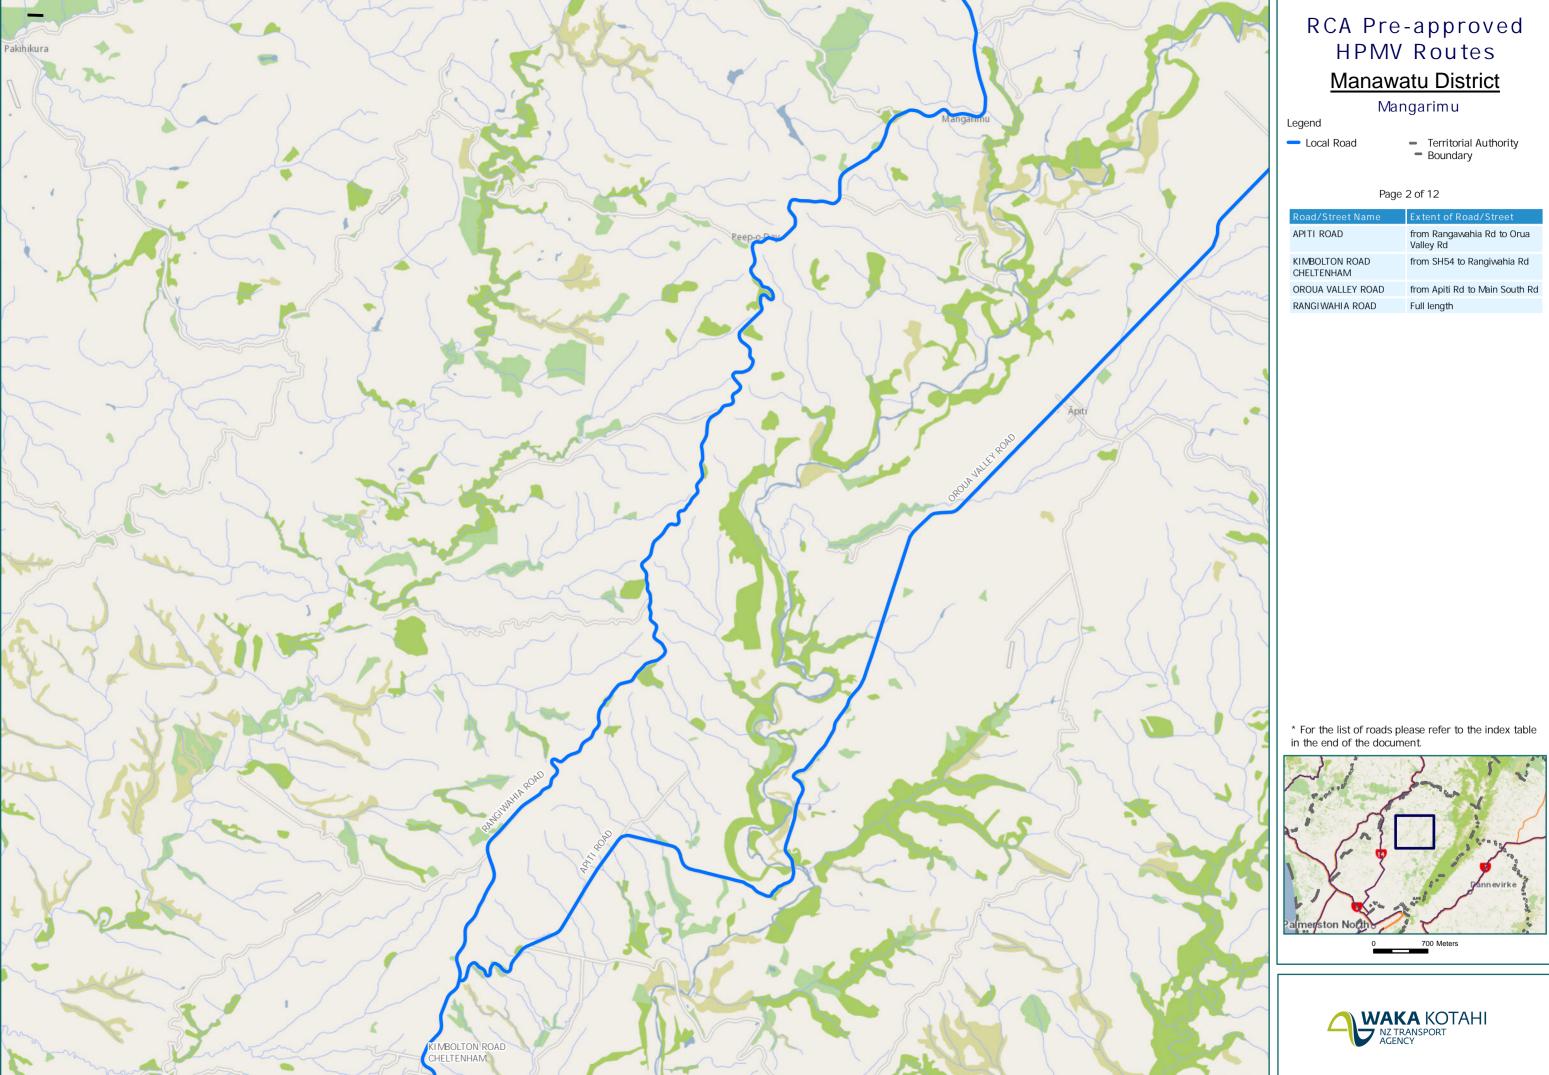

| Road/Street Name             | Extent of Road/Street                   |
|------------------------------|-----------------------------------------|
| APITI ROAD                   | from Rangawahia Rd to Orua<br>Valley Rd |
| KIMBOLTON ROAD<br>CHELTENHAM | from SH54 to Rangiwahia Rd              |
| OROUA VALLEY ROAD            | from Apiti Rd to Main South Rd          |
| RANGI WAHI A ROAD            | Full length                             |