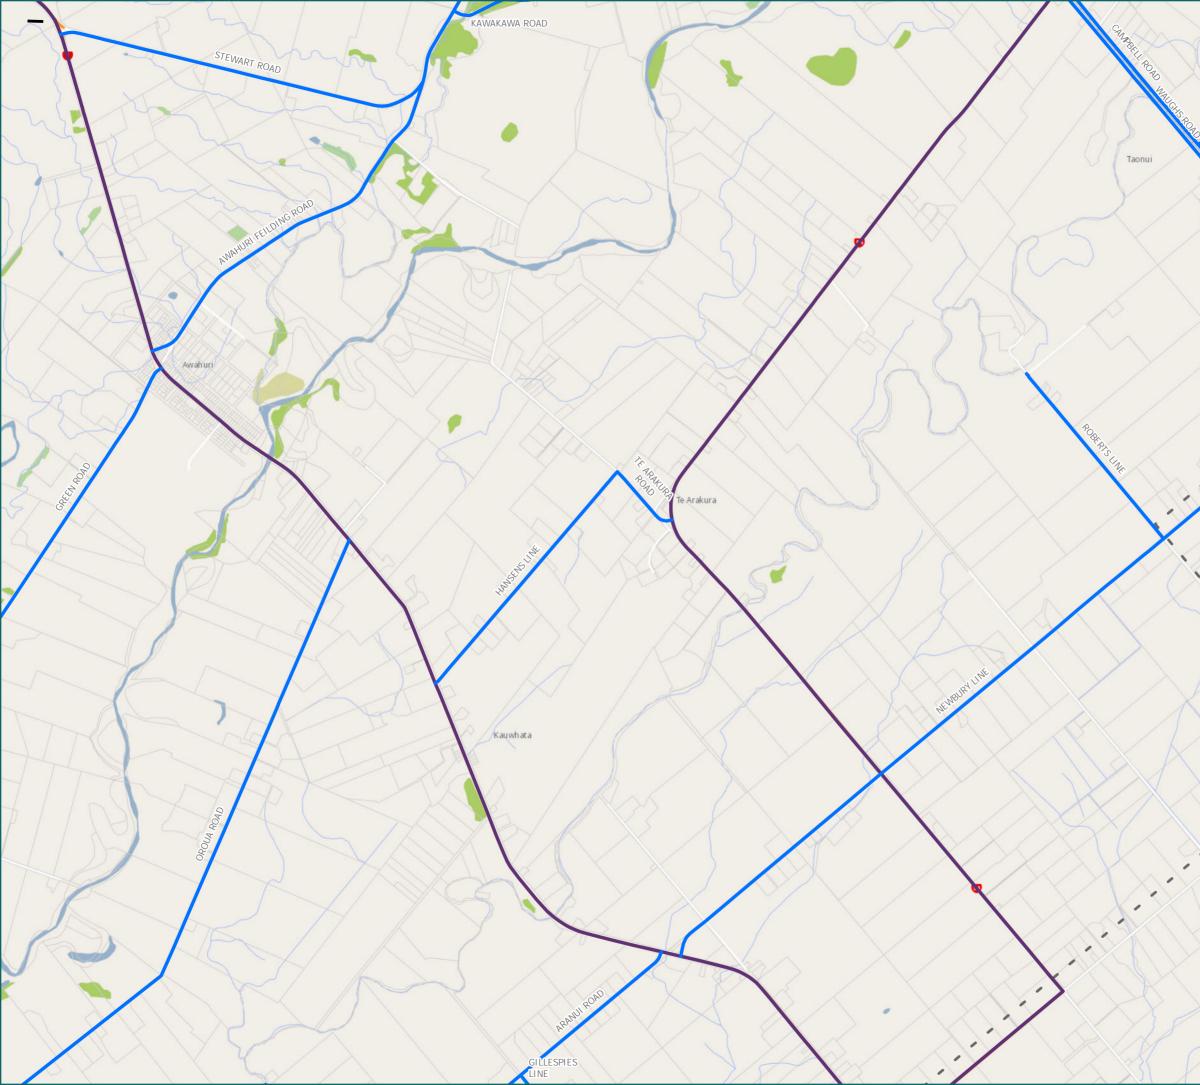

# RCA Pre-approved HPMV Routes <u>Manawatu District</u>

Aorangi & Te Arakura

Legend Local Road State Highway

Territorial Authority
 Boundary

## Page 9 of 12

| Road/Street Name            | Extent of Road/Street                                                                                                 |
|-----------------------------|-----------------------------------------------------------------------------------------------------------------------|
| ARANUI ROAD                 | Full length (from SH3 to<br>Longburn Rongotea Rd)                                                                     |
| AWAHURI FEILDING<br>ROAD    | Full length                                                                                                           |
| CAMPBELL ROAD               | from SH54 to Nannestad Line<br>(Palmerston North CC<br>boundary) - (Do not enter<br>PNCC region via Campbell<br>Road) |
| GILLESPIES LINE             | from Aranui Rd to Palmerston<br>North CC boundary - first 2 kms                                                       |
| GREEN ROAD                  | from Rongotea Rd to SH3                                                                                               |
| HANSENS LINE                | Full length                                                                                                           |
| KAWAKAWA ROAD               | from Awahuri Feilding Rd to<br>Darragh Rd                                                                             |
| MCKENZIE SETTLEMENT<br>ROAD | Full length                                                                                                           |
| NEWBURY LINE                | Full length                                                                                                           |
| OROUA ROAD                  | Full length                                                                                                           |
| ROBERTS LINE                | from Newbury Line to Roberts<br>Line                                                                                  |
| STEWART ROAD                | Full length                                                                                                           |
| TAONUI ROAD                 | Full length                                                                                                           |
| TE ARAKURA ROAD             | from Hansens Line to SH54                                                                                             |
| WAUGHS ROAD                 | from SH54 to Newbury Line<br>(Palmerston North CC<br>boundary)                                                        |