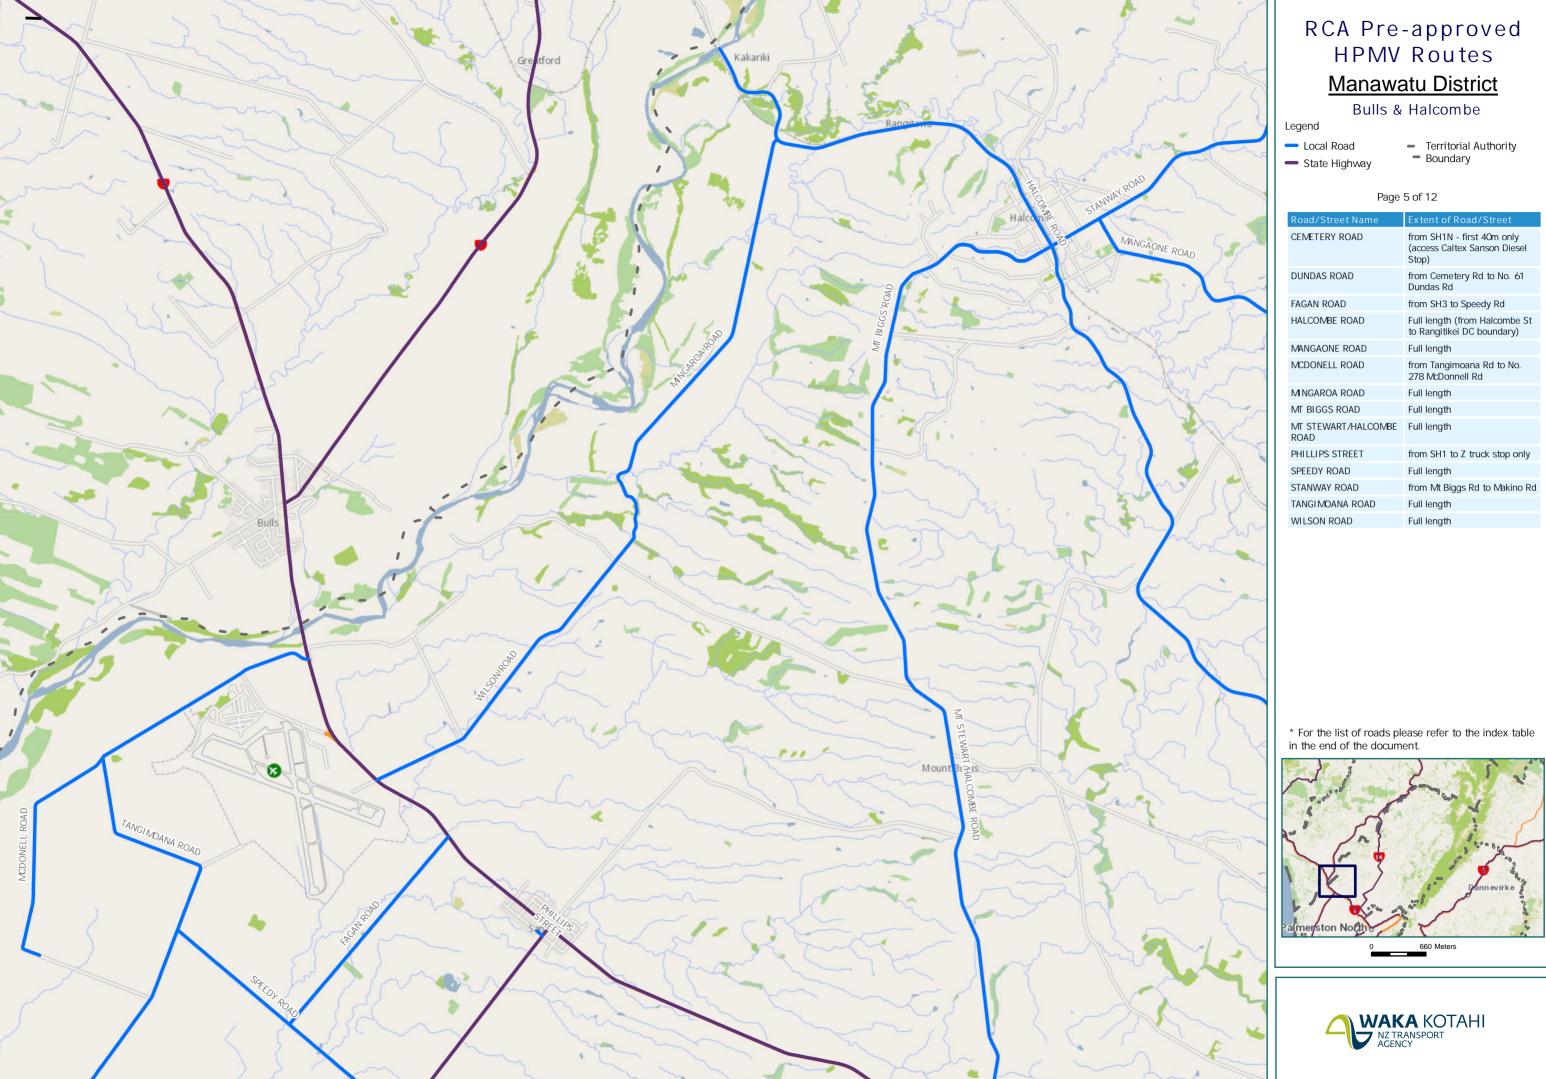

| Extent of Road/Street                                               |
|---------------------------------------------------------------------|
| from SH1N - first 40m only<br>(access Caltex Sanson Diesel<br>Stop) |
| from Cemetery Rd to No. 61<br>Dundas Rd                             |
| from SH3 to Speedy Rd                                               |
| Full length (from Halcombe St to Rangitikei DC boundary)            |
| Full length                                                         |
| from Tangimoana Rd to No.<br>278 McDonnell Rd                       |
| Full length                                                         |
| Full length                                                         |
| Full length                                                         |
| from SH1 to Z truck stop only                                       |
| Full length                                                         |
| from Mt Biggs Rd to Makino Rd                                       |
| Full length                                                         |
| Full length                                                         |
|                                                                     |