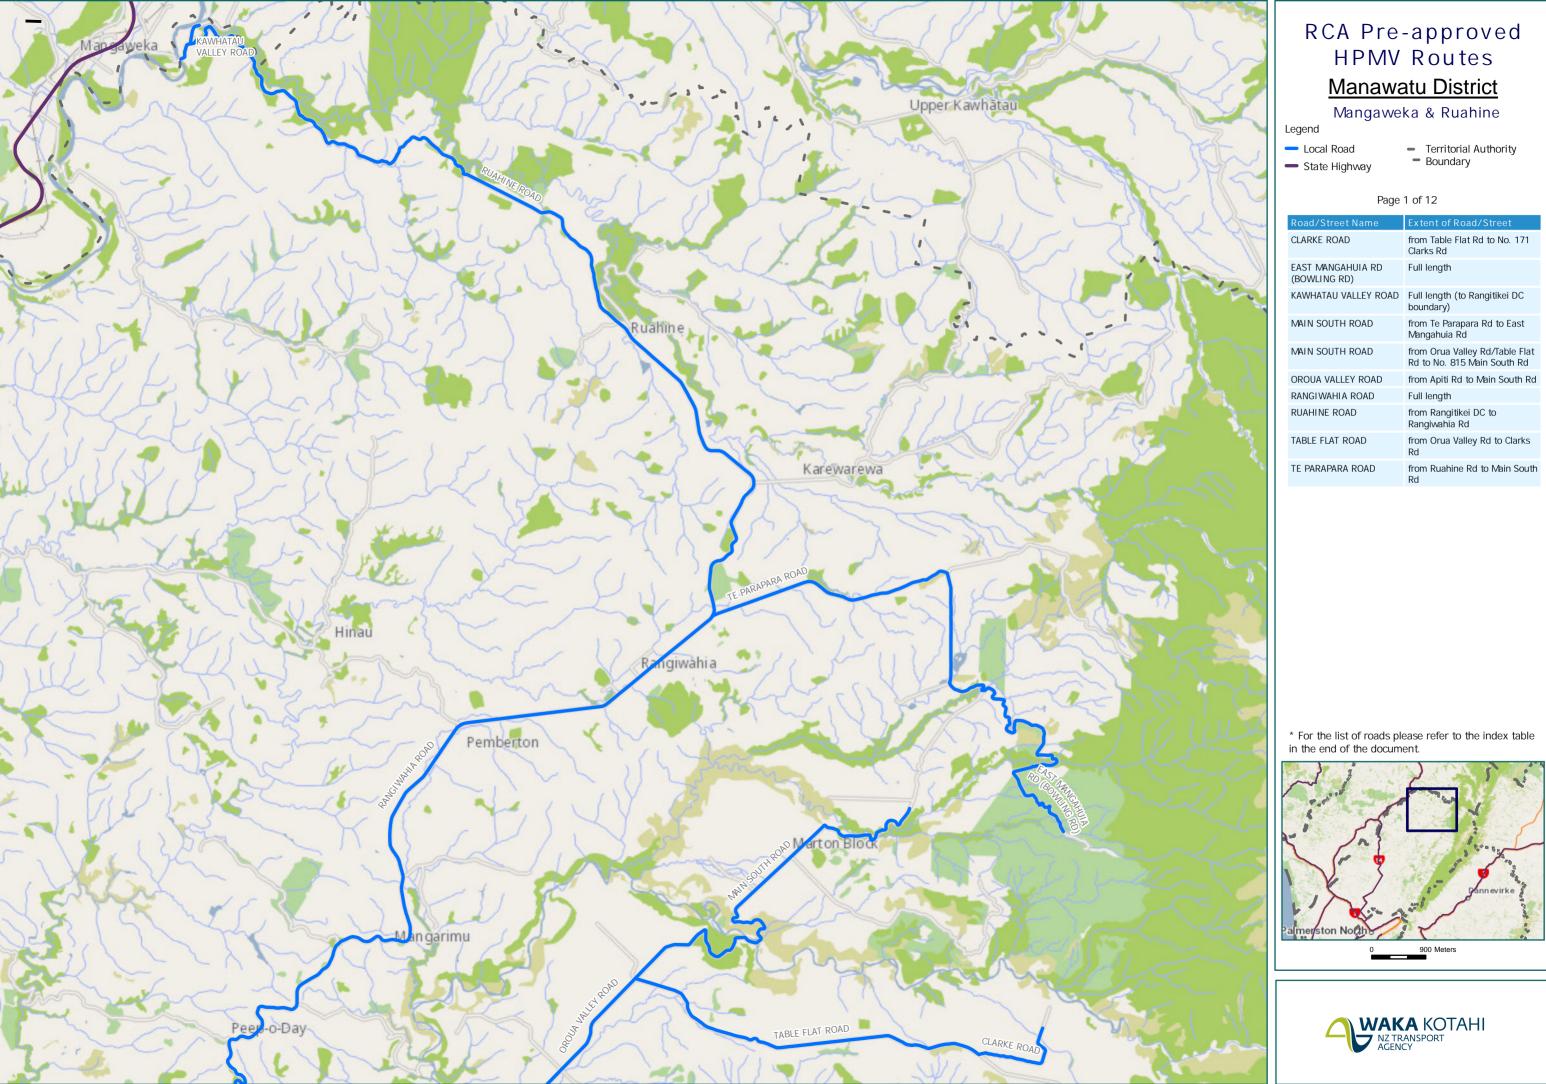

## RCA Pre-approved HPMV Routes

## Manawatu District

| Road/Street Name                  | Extent of Road/Street                                         |
|-----------------------------------|---------------------------------------------------------------|
| CLARKE ROAD                       | from Table Flat Rd to No. 171<br>Clarks Rd                    |
| EAST MANGAHUIA RD<br>(BOWLING RD) | Full length                                                   |
| KAWHATAU VALLEY ROAD              | Full length (to Rangitikei DC boundary)                       |
| MAIN SOUTH ROAD                   | from Te Parapara Rd to East<br>Mangahuia Rd                   |
| MAIN SOUTH ROAD                   | from Orua Valley Rd/Table Flat<br>Rd to No. 815 Main South Rd |
| OROUA VALLEY ROAD                 | from Apiti Rd to Main South Rd                                |
| RANGI WAHI A ROAD                 | Full length                                                   |
| RUAHINE ROAD                      | from Rangitikei DC to<br>Rangiwahia Rd                        |
| TABLE FLAT ROAD                   | from Orua Valley Rd to Clarks<br>Rd                           |
| TE PARAPARA ROAD                  | from Ruahine Rd to Main South<br>Rd                           |