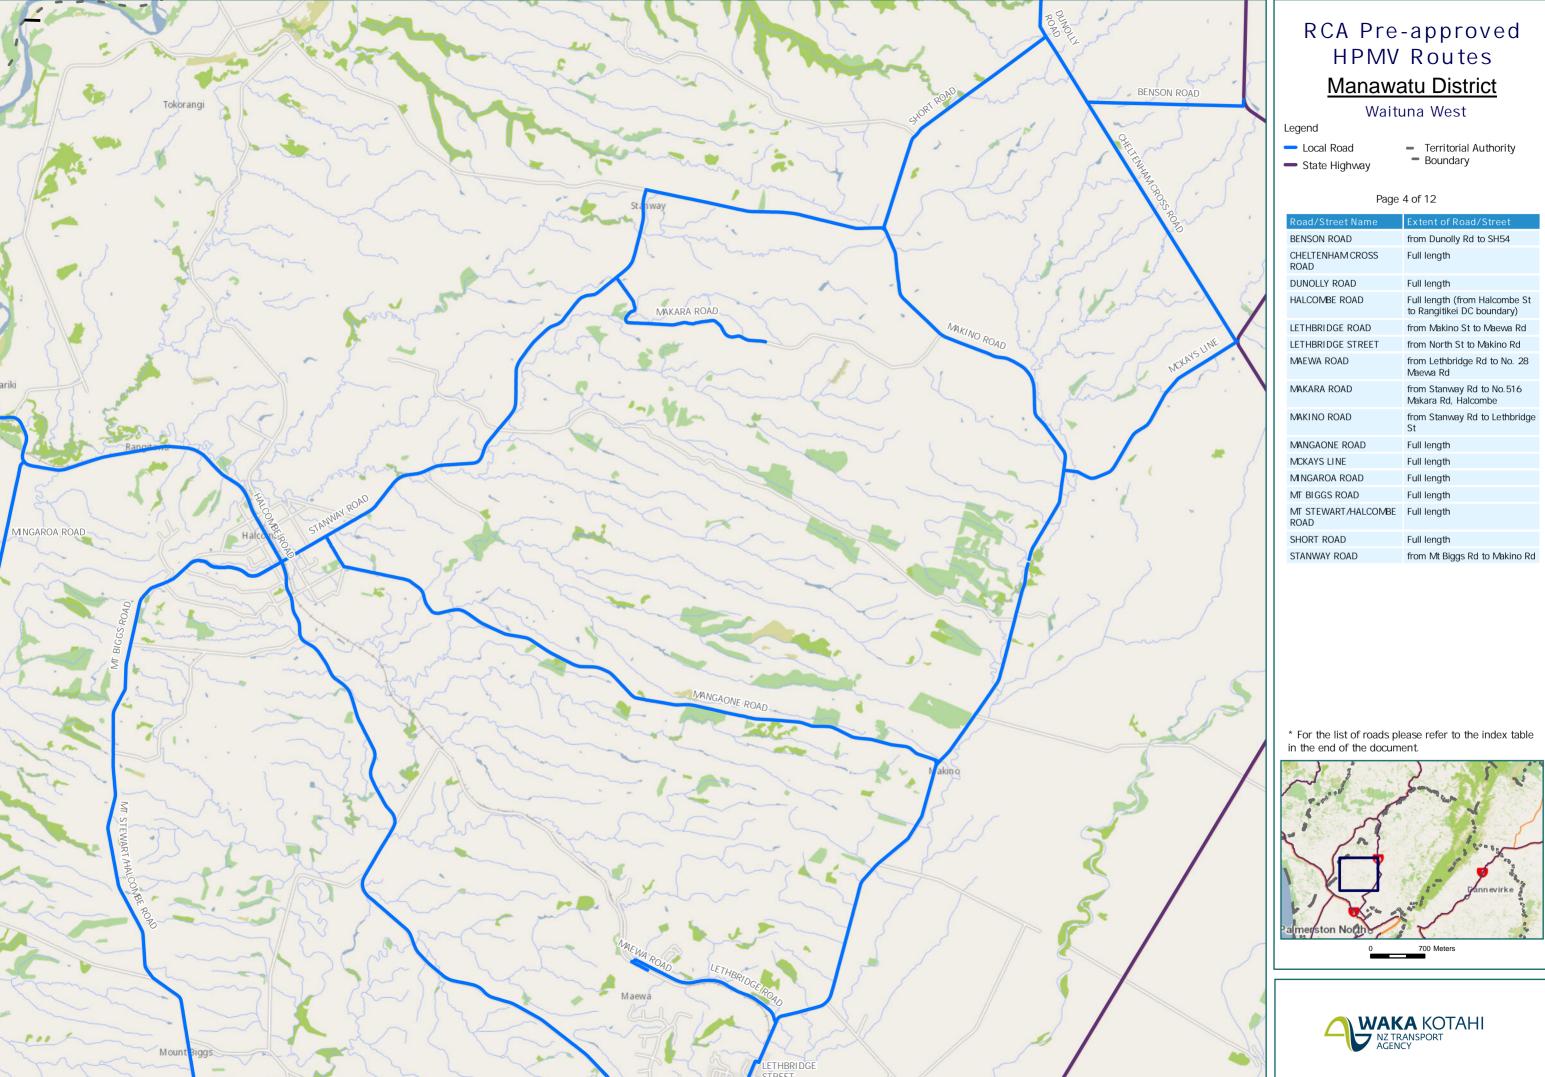

| Road/Street Name            | Extent of Road/Street                                    |
|-----------------------------|----------------------------------------------------------|
| BENSON ROAD                 | from Dunolly Rd to SH54                                  |
| CHELTENHAM CROSS<br>ROAD    | Full length                                              |
| DUNOLLY ROAD                | Full length                                              |
| HALCOMBE ROAD               | Full length (from Halcombe St to Rangitikei DC boundary) |
| LETHBRIDGE ROAD             | from Makino St to Maewa Rd                               |
| LETHBRIDGE STREET           | from North St to Makino Rd                               |
| MAEWA ROAD                  | from Lethbridge Rd to No. 28<br>Maewa Rd                 |
| Makara Road                 | from Stanway Rd to No.516<br>Makara Rd, Halcombe         |
| MAKINO ROAD                 | from Stanway Rd to Lethbridge St                         |
| Mangaone Road               | Full length                                              |
| MCKAYS LINE                 | Full length                                              |
| MINGAROA ROAD               | Full length                                              |
| MT BIGGS ROAD               | Full length                                              |
| MT STEWART/HALCOMBE<br>ROAD | Full length                                              |
| SHORT ROAD                  | Full length                                              |
| STANWAY ROAD                | from Mt Biggs Rd to Makino Rd                            |