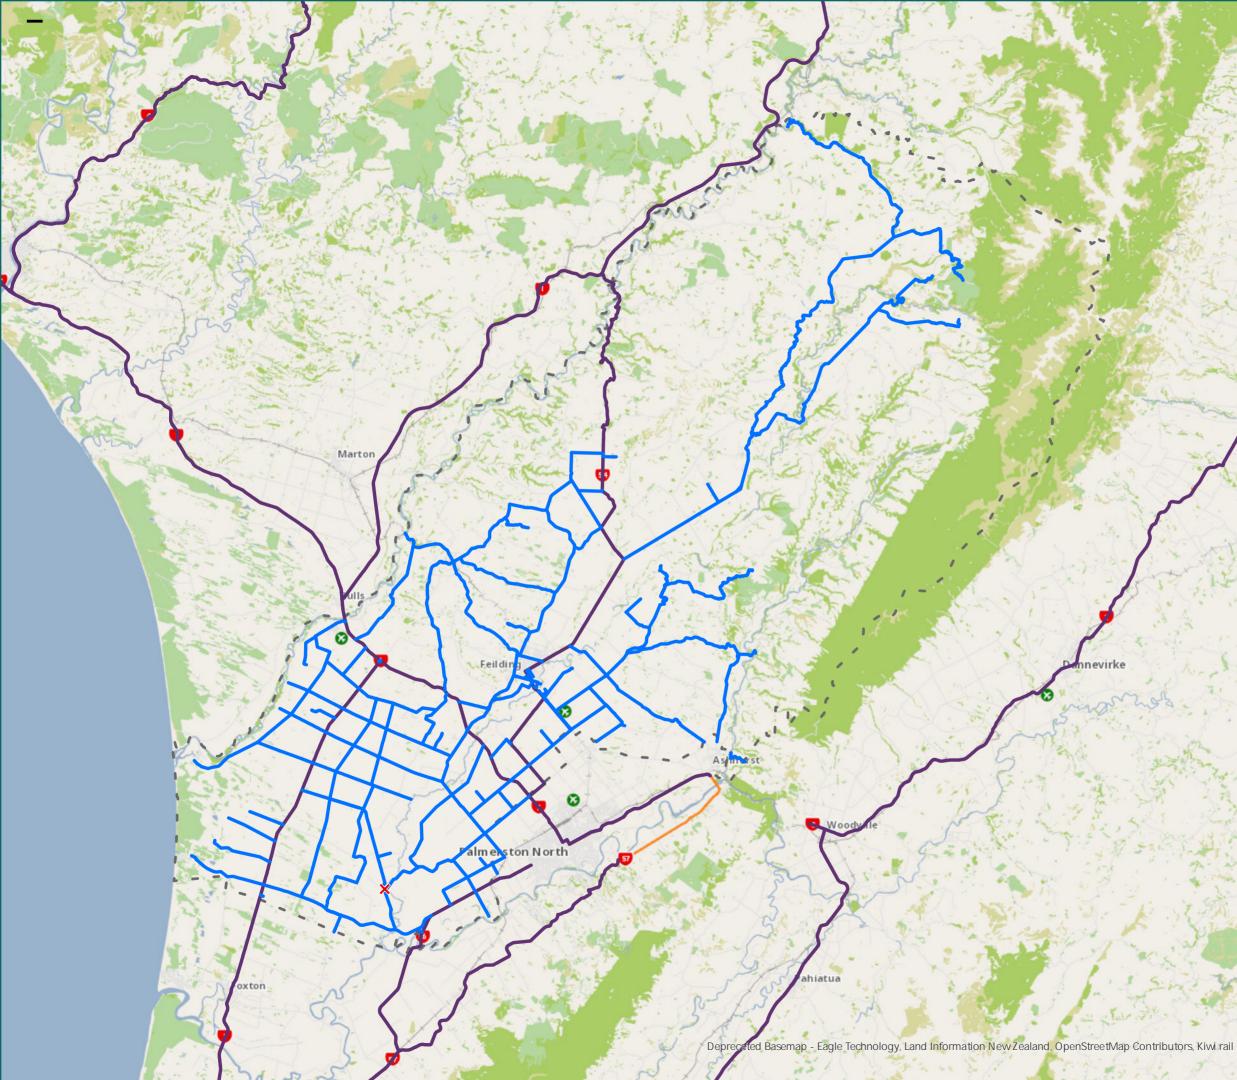

## RCA Pre-approved HPMV Routes

## Manawatu District

## Overview

## Legend

× Bridges Not Permitted To Cross

High productivity motor vehicles (HPI/W) Routes

----- Local Road

Full High Productivity Motor Vehicle Routes (SH)

- State Highway

Territorial Authority Boundary

| Legend |               |
|--------|---------------|
| -      | Local Road    |
| -      | State Highway |