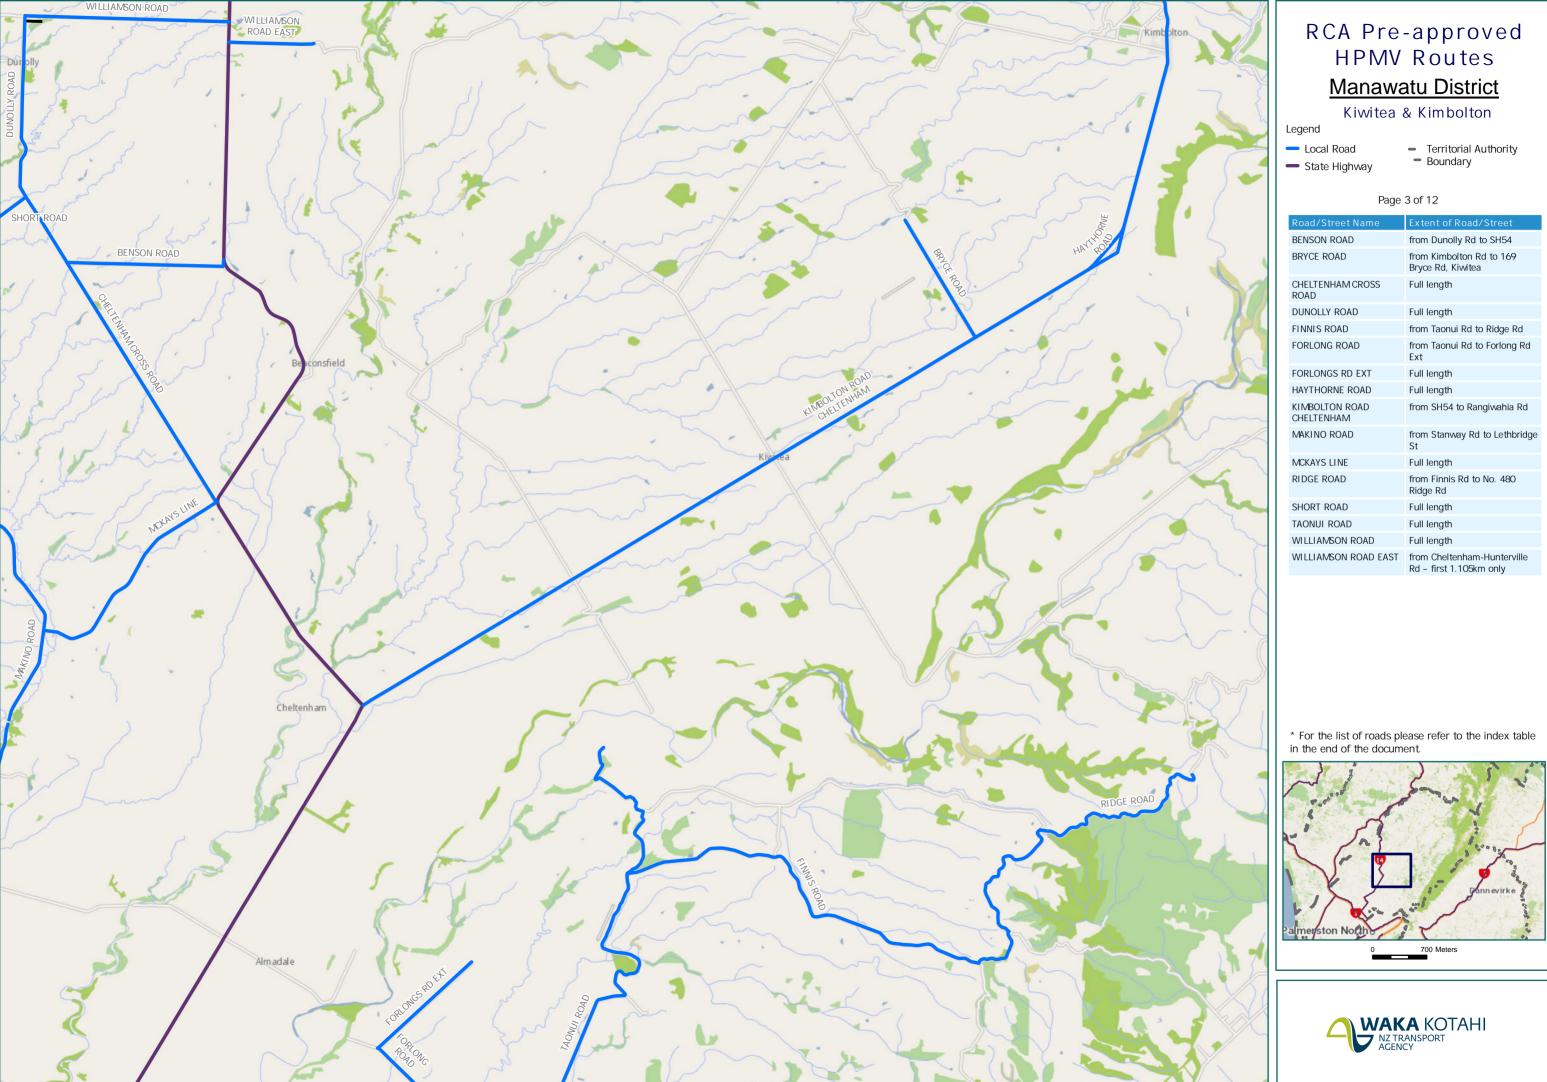

| Road/Street Name             | Extent of Road/Street                                  |
|------------------------------|--------------------------------------------------------|
| BENSON ROAD                  | from Dunolly Rd to SH54                                |
| BRYCE ROAD                   | from Kimbolton Rd to 169<br>Bryce Rd, Kiwitea          |
| CHELTENHAM CROSS<br>ROAD     | Full length                                            |
| DUNOLLY ROAD                 | Full length                                            |
| FINNIS ROAD                  | from Taonui Rd to Ridge Rd                             |
| FORLONG ROAD                 | from Taonui Rd to Forlong Rd<br>Ext                    |
| FORLONGS RD EXT              | Full length                                            |
| HAYTHORNE ROAD               | Full length                                            |
| KIMBOLTON ROAD<br>CHELTENHAM | from SH54 to Rangiwahia Rd                             |
| MAKINO ROAD                  | from Stanway Rd to Lethbridge St                       |
| MCKAYS LINE                  | Full length                                            |
| RIDGE ROAD                   | from Finnis Rd to No. 480<br>Ridge Rd                  |
| SHORT ROAD                   | Full length                                            |
| TAONUI ROAD                  | Full length                                            |
| WILLIAN/SON ROAD             | Full length                                            |
| WILLIAMSON ROAD EAST         | from Cheltenham-Hunterville<br>Rd – first 1.105km only |