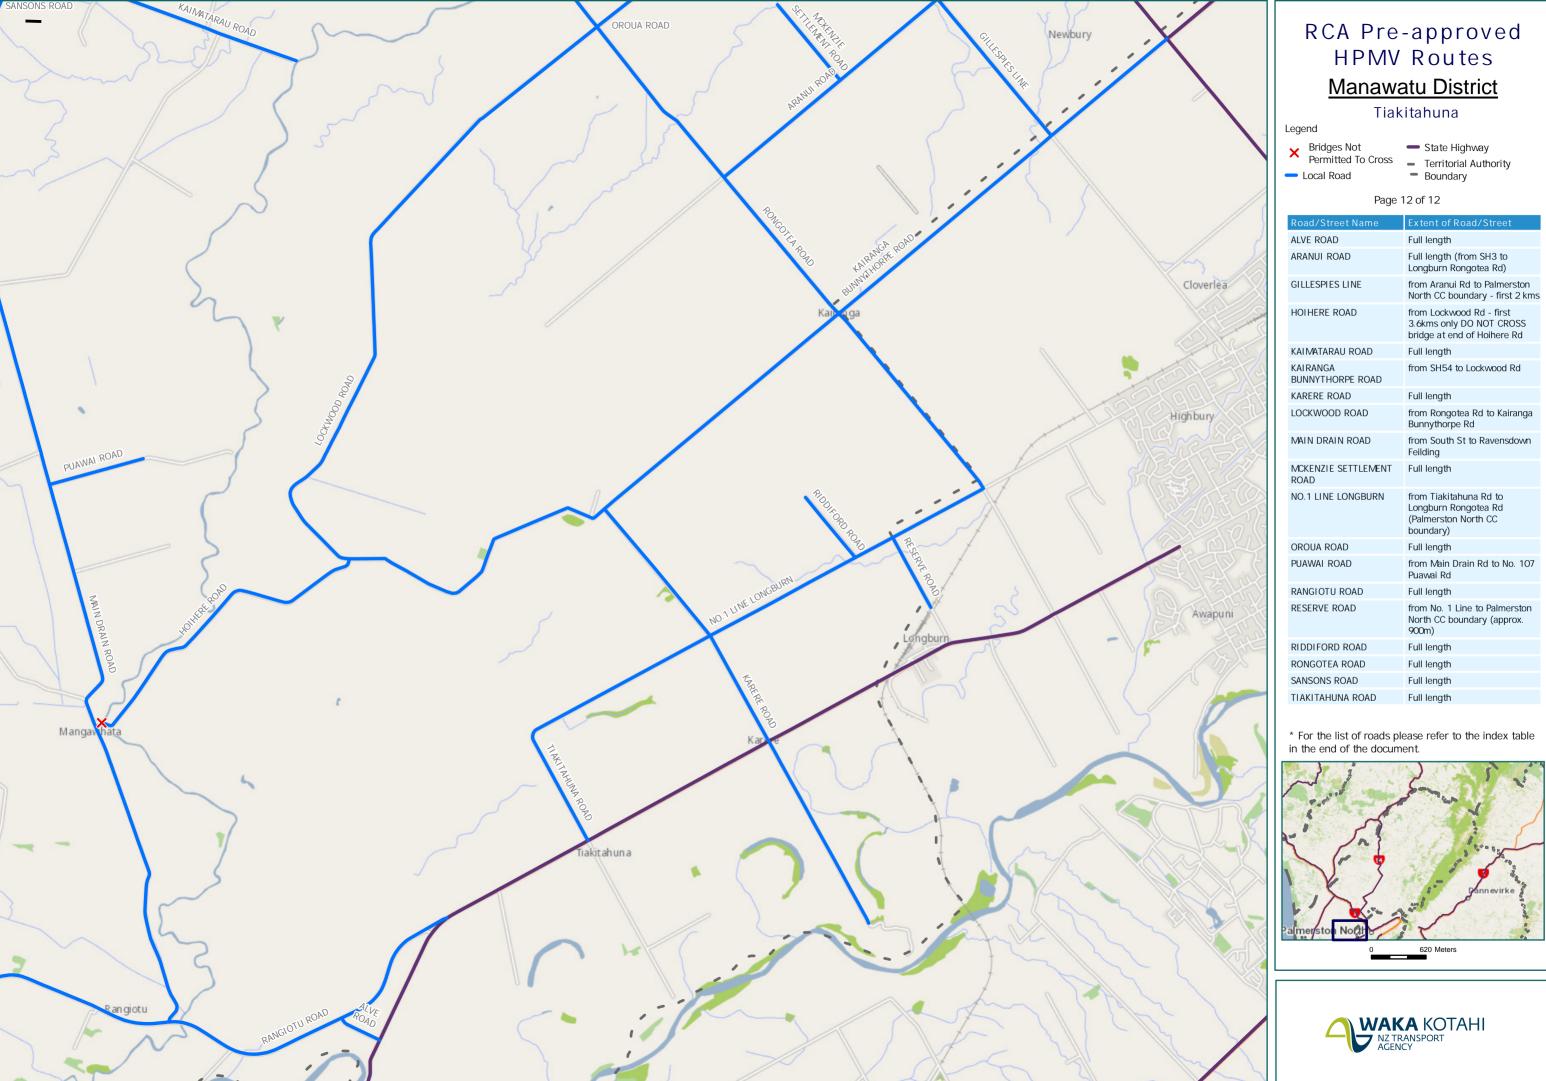

| Road/Street Name             | Extent of Road/Street                                                               |  |  |  |
|------------------------------|-------------------------------------------------------------------------------------|--|--|--|
| ALVE ROAD                    | Full length                                                                         |  |  |  |
| ARANUI ROAD                  | Full length (from SH3 to<br>Longburn Rongotea Rd)                                   |  |  |  |
| GILLESPIES LINE              | from Aranui Rd to Palmerston<br>North CC boundary - first 2 kms                     |  |  |  |
| HOIHERE ROAD                 | from Lockwood Rd - first<br>3.6kms only DO NOT CROSS<br>bridge at end of Hoihere Rd |  |  |  |
| Kaimatarau Road              | Full length                                                                         |  |  |  |
| KAIRANGA<br>BUNNYTHORPE ROAD | from SH54 to Lockwood Rd                                                            |  |  |  |
| KARERE ROAD                  | Full length                                                                         |  |  |  |
| LOCKWOOD ROAD                | from Rongotea Rd to Kairanga<br>Bunnythorpe Rd                                      |  |  |  |
| MAIN DRAIN ROAD              | from South St to Ravensdown<br>Feilding                                             |  |  |  |
| MCKENZIE SETTLEMENT<br>ROAD  | Full length                                                                         |  |  |  |
| NO.1 LINE LONGBURN           | from Tiakitahuna Rd to<br>Longburn Rongotea Rd<br>(Palmerston North CC<br>boundary) |  |  |  |
| OROUA ROAD                   | Full length                                                                         |  |  |  |
| PUAWAI ROAD                  | from Main Drain Rd to No. 107<br>Puawai Rd                                          |  |  |  |
| RANGIOTU ROAD                | Full length                                                                         |  |  |  |
| RESERVE ROAD                 | from No. 1 Line to Palmerston<br>North CC boundary (approx.<br>900m)                |  |  |  |
| RIDDIFORD ROAD               | Full length                                                                         |  |  |  |
| RONGOTEA ROAD                | Full length                                                                         |  |  |  |
| SANSONS ROAD                 | Full length                                                                         |  |  |  |
| TIAKITAHUNA ROAD             | Full length                                                                         |  |  |  |