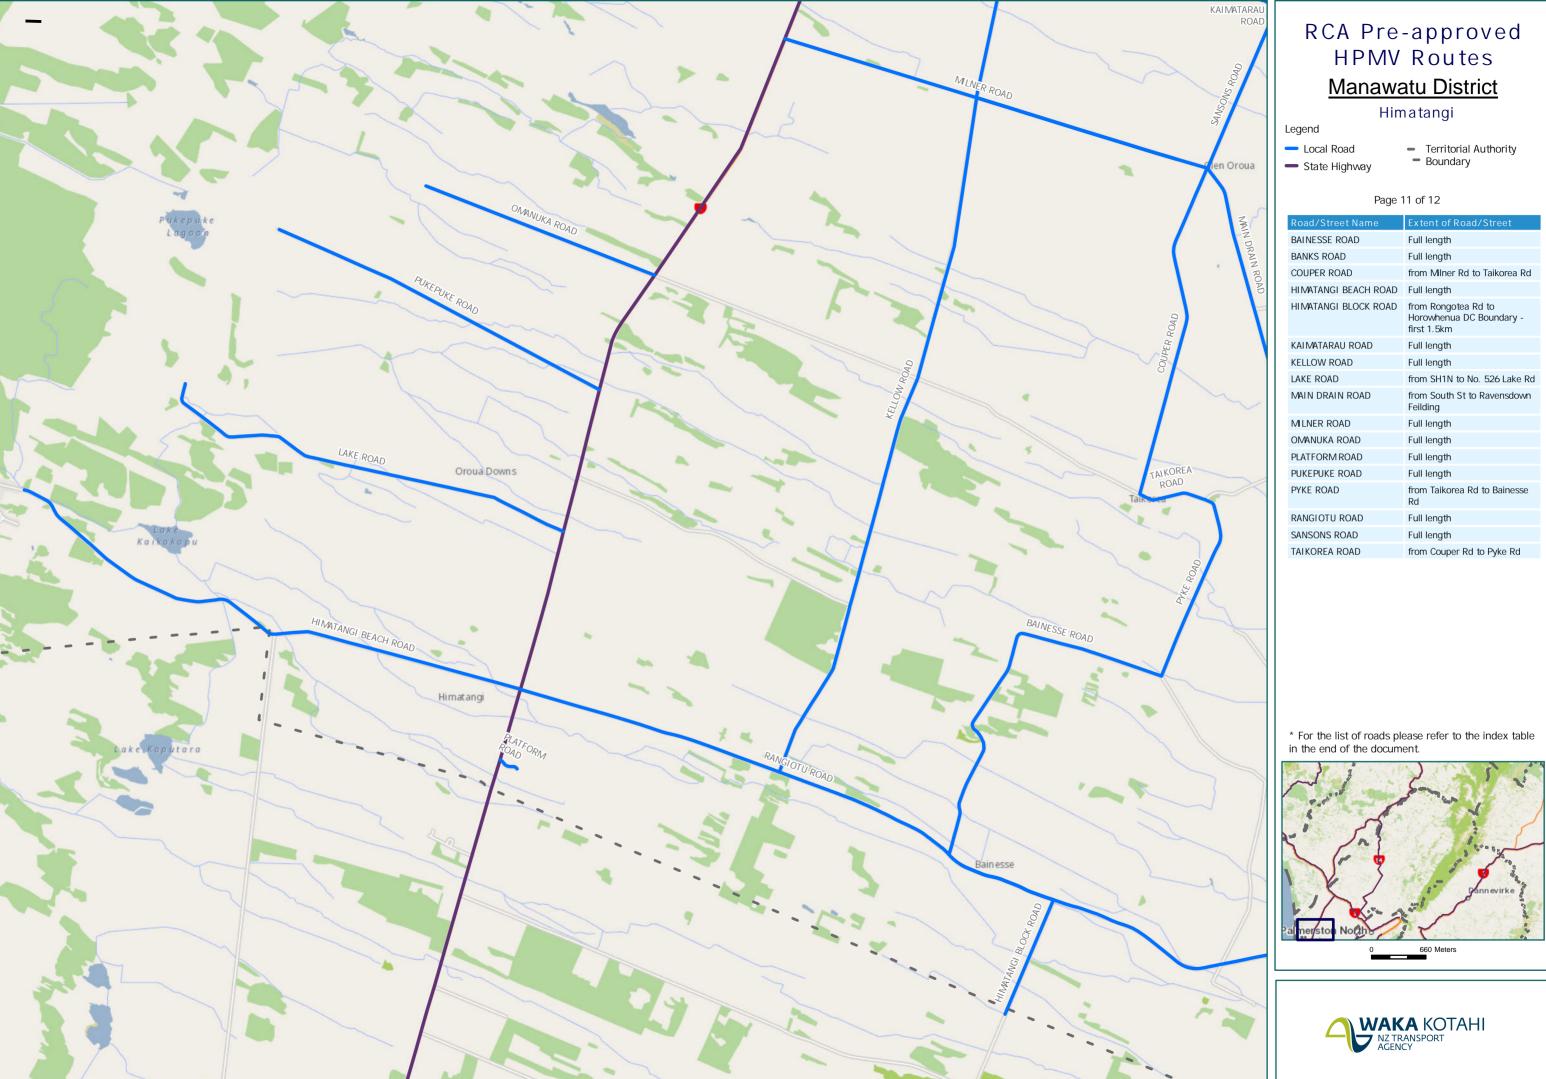

| Leg | ena   |         |
|-----|-------|---------|
| -   | Local | Road    |
| _   | State | Highway |

| Road/Street Name     | Extent of Road/Street                                          |  |
|----------------------|----------------------------------------------------------------|--|
| BAINESSE ROAD        | Full length                                                    |  |
| BANKS ROAD           | Full length                                                    |  |
| COUPER ROAD          | from Milner Rd to Taikorea Rd                                  |  |
| HIMATANGI BEACH ROAD | Full length                                                    |  |
| HIMATANGI BLOCK ROAD | from Rongotea Rd to<br>Horowhenua DC Boundary -<br>first 1.5km |  |
| KAIMATARAU ROAD      | Full length                                                    |  |
| KELLOW ROAD          | Full length                                                    |  |
| LAKE ROAD            | from SH1N to No. 526 Lake Rd                                   |  |
| MAIN DRAIN ROAD      | from South St to Ravensdown<br>Feilding                        |  |
| MILNER ROAD          | Full length                                                    |  |
| omanuka road         | Full length                                                    |  |
| PLATFORM ROAD        | Full length                                                    |  |
| PUKEPUKE ROAD        | Full length                                                    |  |
| PYKE ROAD            | from Taikorea Rd to Bainesse<br>Rd                             |  |
| RANGIOTU ROAD        | Full length                                                    |  |
| SANSONS ROAD         | Full length                                                    |  |
| TAIKOREA ROAD        | from Couper Rd to Pyke Rd                                      |  |