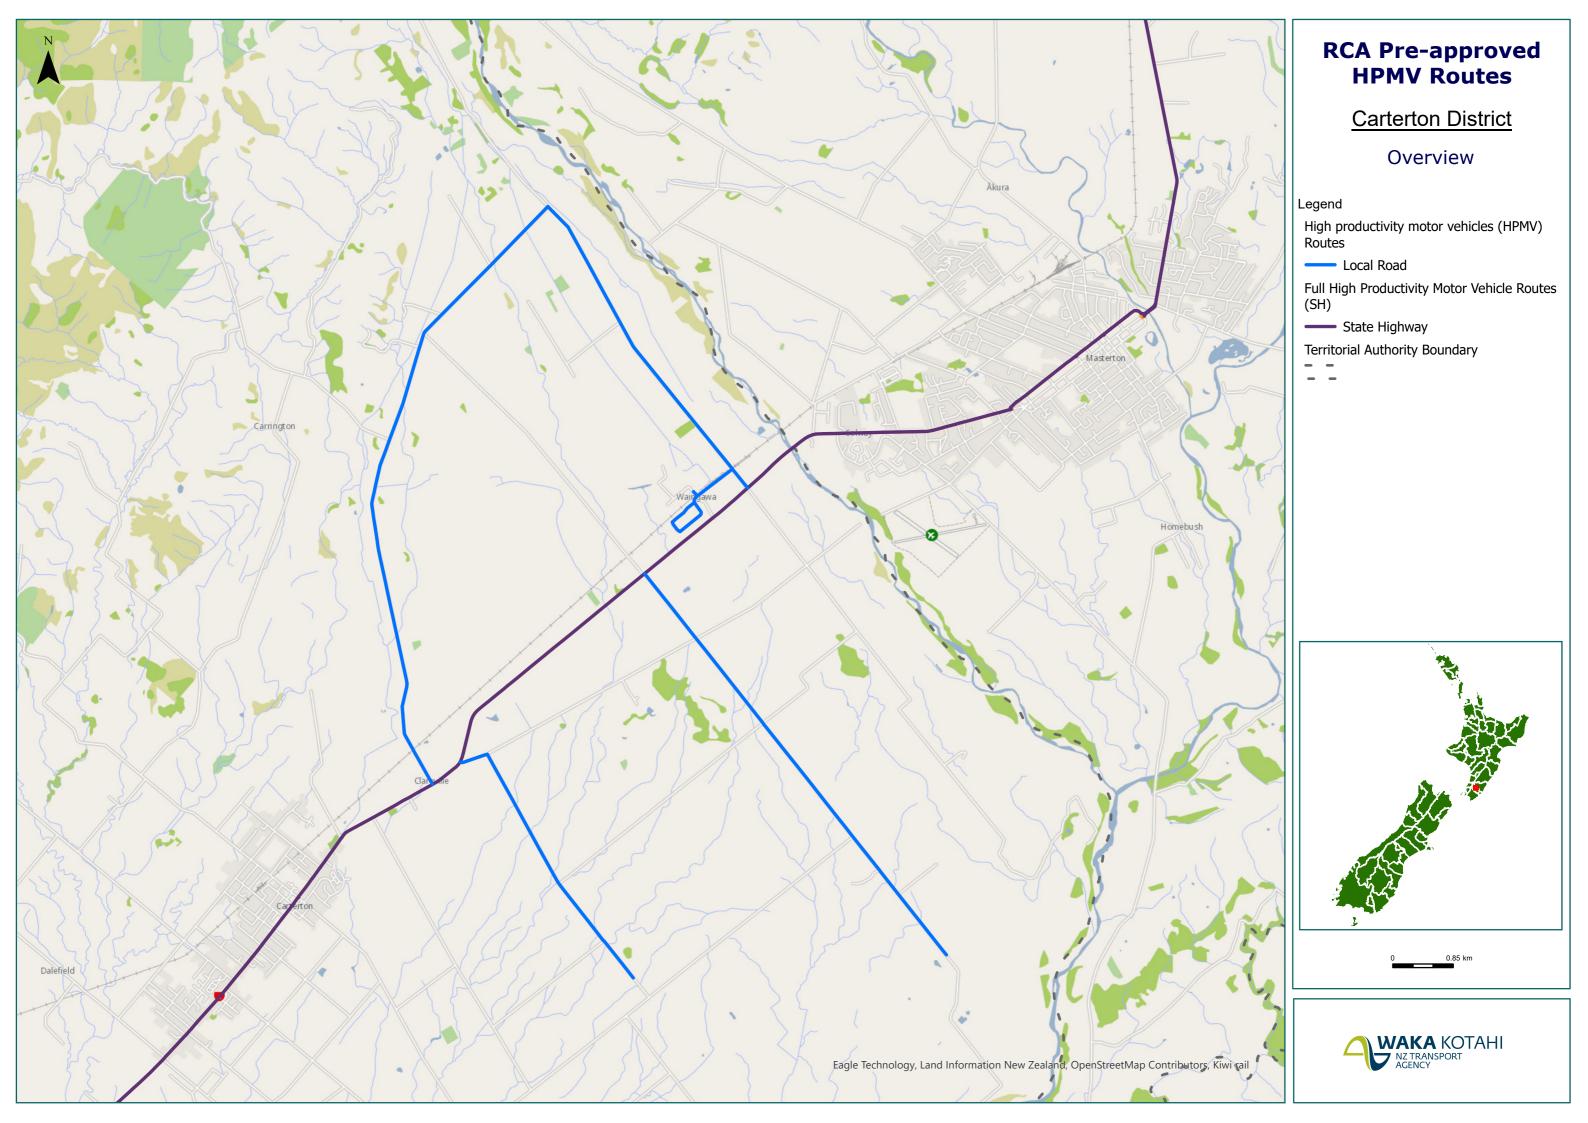

### Carterton District Map Index Page

| Route Name                                                                     | Page |
|--------------------------------------------------------------------------------|------|
| AHUMAHI ROAD from Norman Ave to Pakihi Rd                                      | 1    |
| NORMAN AVENUE from Waingawa Rd to No. 10 Normans Rd (Kiwi Lumber)              | 1    |
| PAKIHI ROAD (Full Length)                                                      | 1    |
| WAINGAWA ROAD from Norfolk Rd to Normans Ave                                   | 1    |
| NORFOLK ROAD from SH2 to Chester Rd intersection only                          | 2    |
| CHESTER ROAD from Norfolk Rd to SH2                                            | 3    |
| HUGHES LINE from SH2 to Francis Line                                           | 3    |
| EAST TARATAHI ROAD from SH2 to No. 715 East Taratahi Rd                        | 4    |
| FRANCIS LINE from Hughs Line to No. 371 Francis Line only (Sharpes Stock Feed) | 4    |