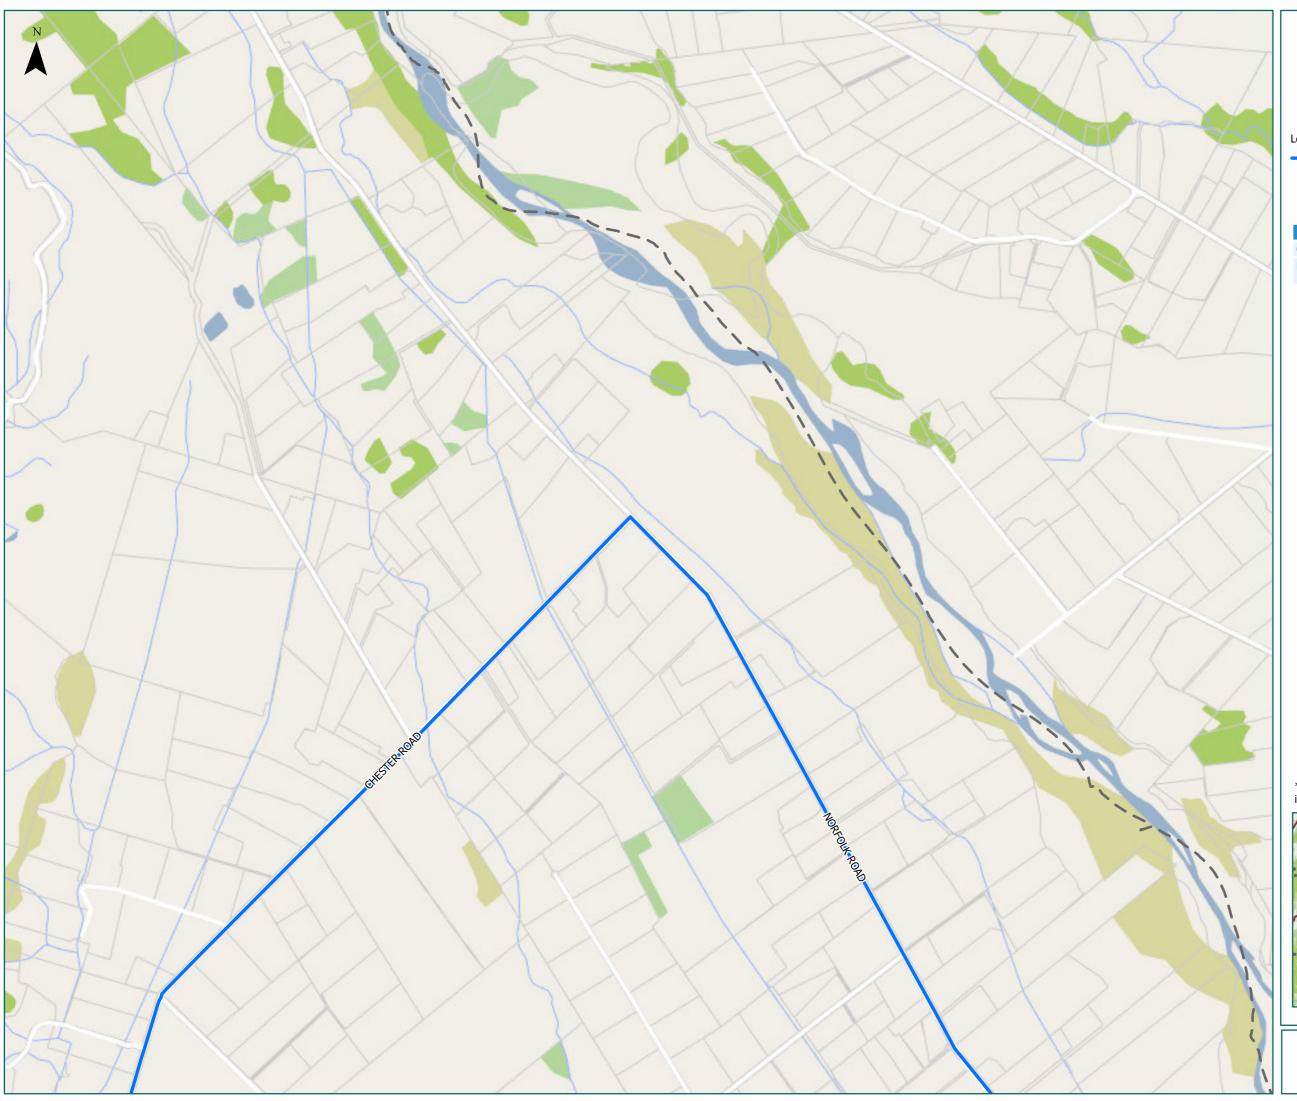

North Waingawa

Legend

Local Road

Territorial AuthorityBoundary

Page 2 of 4

Road/Street Name **Extent of Road/Street** CHESTER ROAD from Norfolk Rd to SH2 from SH2 to Chester Rd intersection only NORFOLK ROAD