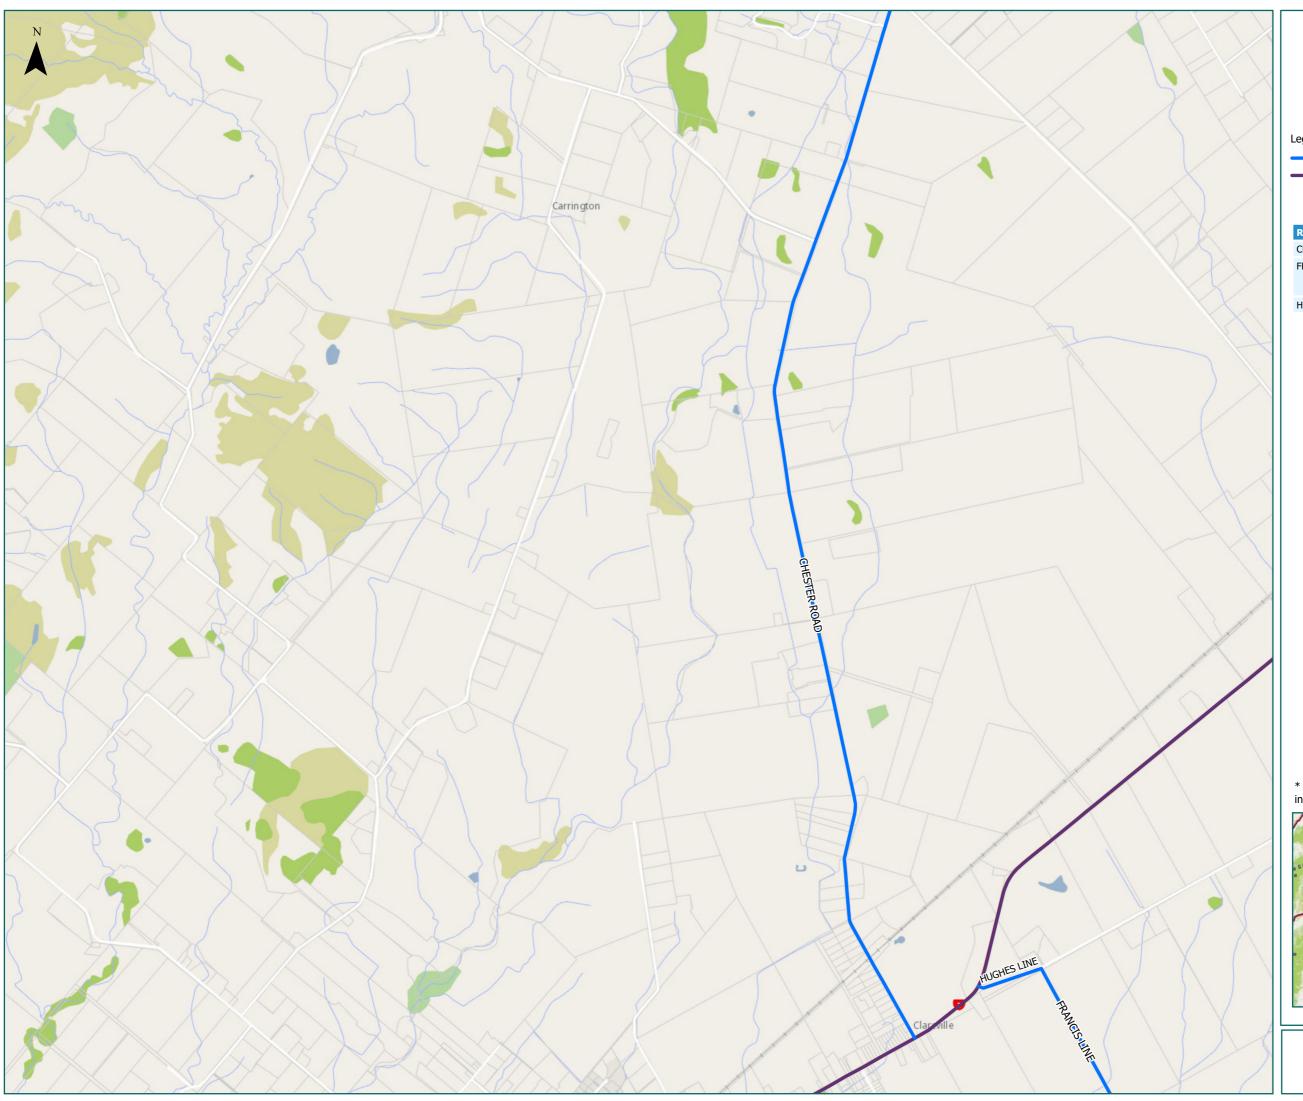

North Waingawa

Legend

Local Road

Territorial AuthorityBoundary

Page 2 of 4

Road/Street Name **Extent of Road/Street** CHESTER ROAD from Norfolk Rd to SH2 from SH2 to Chester Rd intersection only NORFOLK ROAD

North Clareville

Legend

Local Road

Territorial AuthorityBoundary

State Highway

Page 3 of 4

| Road/Street Name | Extent of Road/Street                                                   |
|------------------|-------------------------------------------------------------------------|
| CHESTER ROAD     | from Norfolk Rd to SH2                                                  |
| FRANCIS LINE     | from Hughs Line to No. 371<br>Francis Line only (Sharpes<br>Stock Feed) |
| HUGHES LINE      | from SH2 to Francis Line                                                |