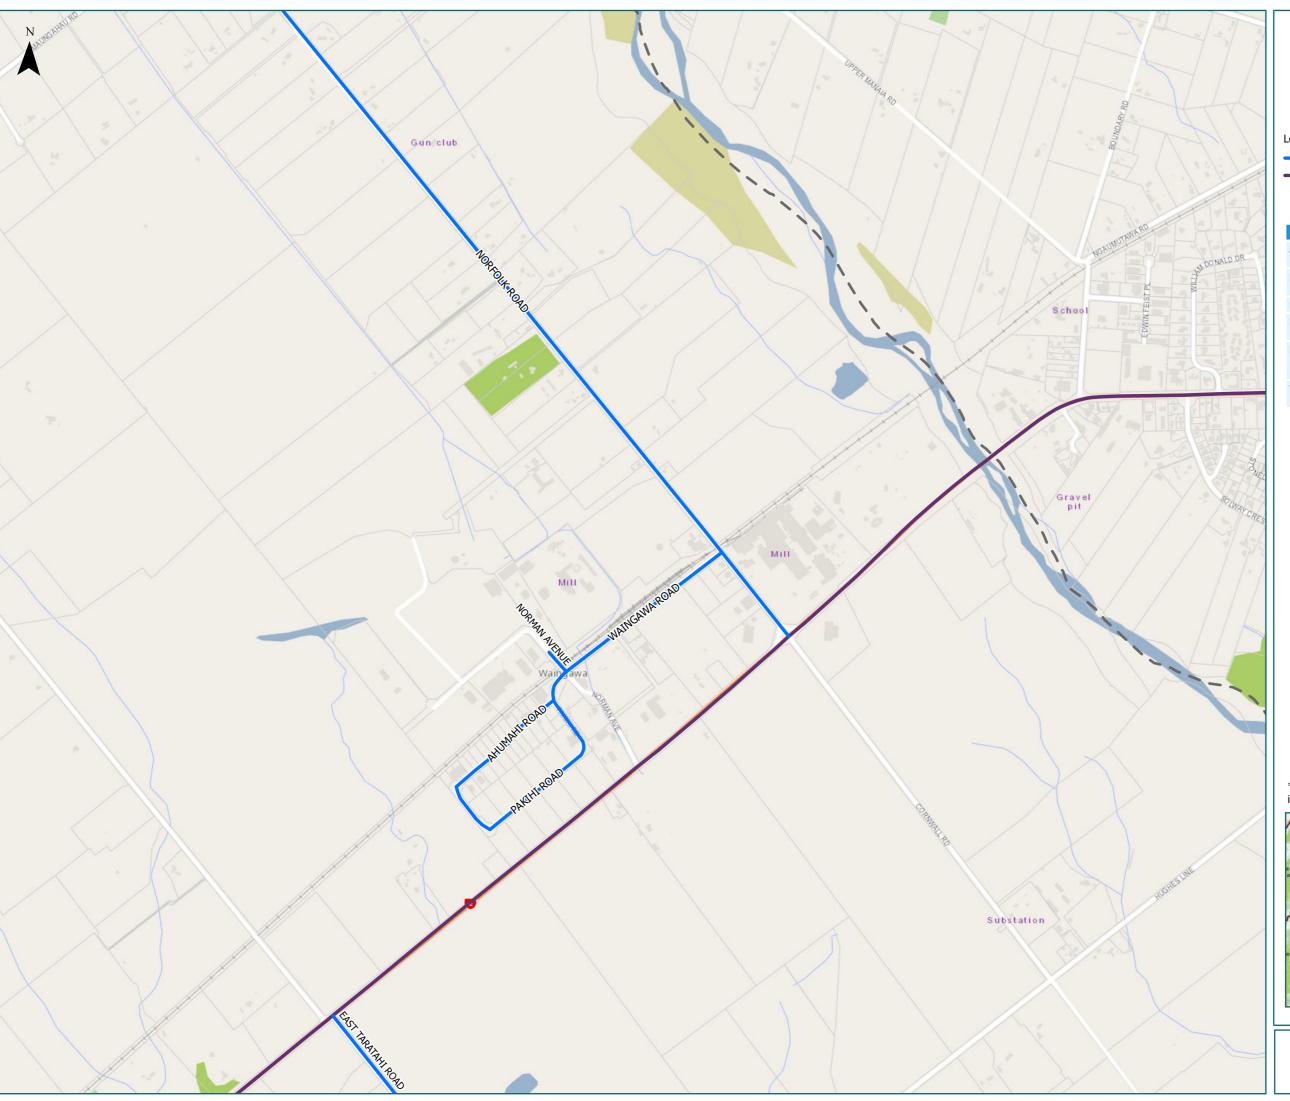

Waingawa

Legend

Local Road

Territorial AuthorityBoundary

State Highway

Page 1 of 4

| Extent of Road/Street                                     |
|-----------------------------------------------------------|
| from Norman Ave to Pakihi<br>Rd                           |
| from SH2 to No. 715 East<br>Taratahi Rd                   |
| Full Length                                               |
| from SH2 to Chester Rd intersection only                  |
| from Waingawa Rd to No.<br>10 Normans Rd (Kiwi<br>Lumber) |
| from Norfolk Rd to Normans Ave                            |
|                                                           |