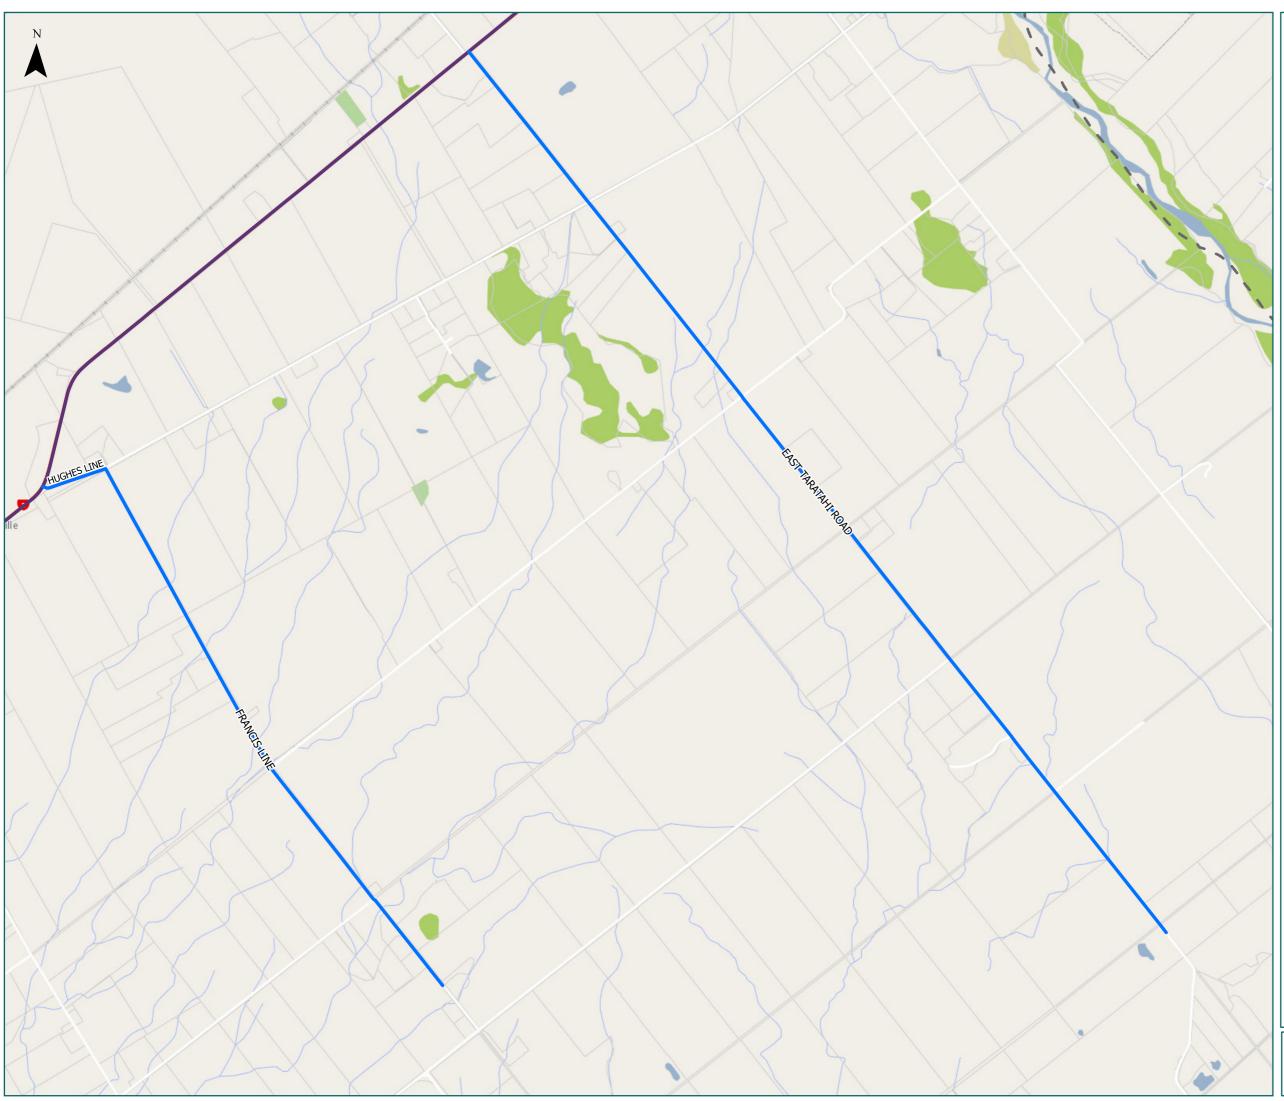

North Clareville

Legend

Local Road

Territorial AuthorityBoundary

State Highway

Page 3 of 4

| Road/Street Name | Extent of Road/Street                                                   |
|------------------|-------------------------------------------------------------------------|
| CHESTER ROAD     | from Norfolk Rd to SH2                                                  |
| FRANCIS LINE     | from Hughs Line to No. 371<br>Francis Line only (Sharpes<br>Stock Feed) |
| HUGHES LINE      | from SH2 to Francis Line                                                |

East Taratahi

Legend

Local Road

Territorial AuthorityBoundary

State Highway

Page 4 of 4

| Road/Street Name   | Extent of Road/Street                                                   |
|--------------------|-------------------------------------------------------------------------|
| EAST TARATAHI ROAD | from SH2 to No. 715 East<br>Taratahi Rd                                 |
| FRANCIS LINE       | from Hughs Line to No. 371<br>Francis Line only (Sharpes<br>Stock Feed) |
| HUGHES LINE        | from SH2 to Francis Line                                                |