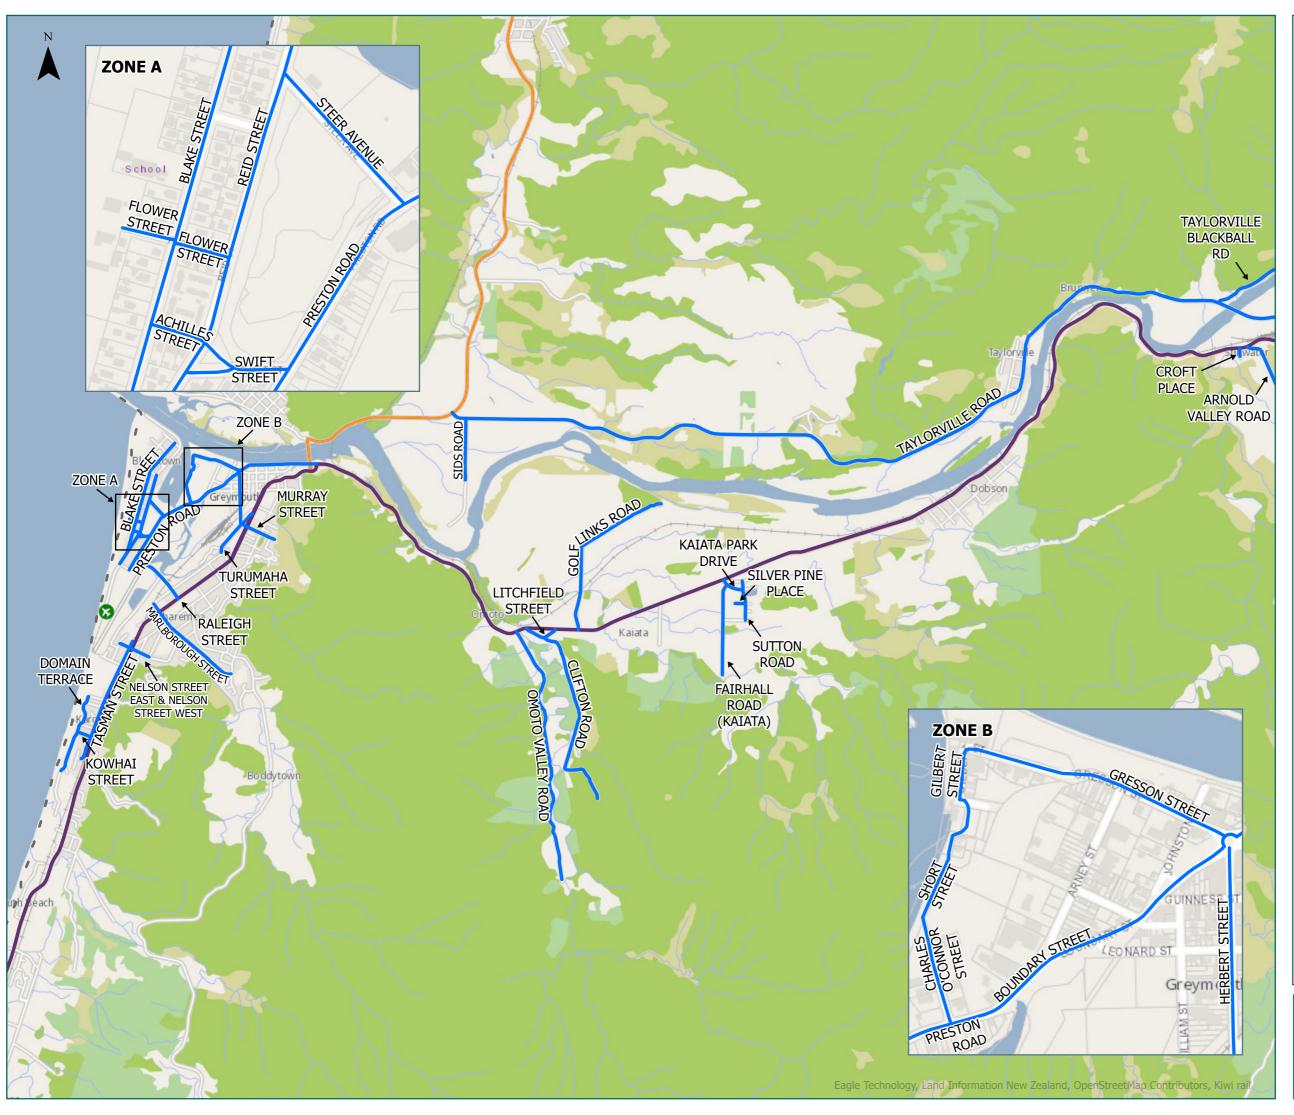

#### Legend

High productivity motor vehicles (HPMV) Routes

Local Road

Full High Productivity Motor Vehicle Routes (SH)

State Highway

Territorial Authority Boundary

\_ |

| Road/Street Name         | Extent of Road/Street              |
|--------------------------|------------------------------------|
| ACHILLES STREET          | Full length (Greymouth)            |
| ARNOLD VALLEY ROAD       | Full length (SH7 Stillwater)       |
| BLAKE STREET             | Full length (Greymouth)            |
| BOUNDARY STREET          | Full length (Greymouth)            |
| CHARLES O'CONNOR STREET  | Full length (Greymouth)            |
| CLIFTON ROAD             | Full length (SH7 Kaiata)           |
| CROFT PLACE              | Full length (Taylorville township) |
| DOMAIN TERRACE           | Full length (Greymouth)            |
| FAIRHALL ROAD (KAIATA)   | Full length (Kaiata Business Park) |
| FLOWER STREET            | Full length (Greymouth)            |
| GILBERT STREET           | Full length (Greymouth)            |
| GOLF LINKS ROAD          | Full length (SH7 Kaiata)           |
| GRESSON STREET           | Full length (Greymouth)            |
| HERBERT STREET           | Full length (Greymouth)            |
| KAIATA PARK DRIVE        | Full length (Kaiata Business Park) |
| KOWHAI STREET            | Full length (Greymouth)            |
| LITCHFIELD STREET        | Full length (SH7 Kaiata)           |
| MARLBOROUGH STREET       | Full length (Greymouth)            |
| MAWHERA QUAY             | Full length (Greymouth)            |
| MURRAY STREET            | Full length (Greymouth)            |
| NELSON STREET EAST       | Full length (Greymouth)            |
| NELSON STREET WEST       | Full length (Greymouth)            |
| OMOTO VALLEY ROAD        | Full length (SH7 Kaiata)           |
| PRESTON ROAD             | Full length (Greymouth)            |
| RALEIGH STREET           | Full length (Greymouth)            |
| REID STREET              | Full length (Greymouth)            |
| SHORT STREET             | Full length (Greymouth)            |
| SIDS ROAD                | Full length (Coal Creek)           |
| SILVER PINE PLACE        | Full length (Kaiata Business Park) |
| STEER AVENUE             | Full length (Greymouth)            |
| SUTTON ROAD              | Full length (Kaiata Business Park) |
| SWIFT STREET             | Full length (Greymouth)            |
| TASMAN STREET            | Full length (Greymouth)            |
| TAYLORVILLE BLACKBALL RD | Full length                        |
| TAYLORVILLE ROAD         | Full length                        |
| TURUMAHA STREET          | Full length (Greymouth)            |

| Route Name                                                                                                        | Page |
|-------------------------------------------------------------------------------------------------------------------|------|
| NOTOWN ROAD from SH7 Kamaka intersection for 2.9km only (Ryan Creek)                                              | 4    |
| RED JACKS ROAD Full length (SH7 Ngahere)                                                                          | 4    |
| TAYLORVILLE ROAD Full length                                                                                      | 4    |
| BELL HILL ROAD (MIDDLE NORTH) from Kotuku Bell Hill Rd intersection going North for 2.4km only (Deep Creek No 1). | 5    |
| BELL HILL ROAD (NORTH) from Haupiri Rd intersection for 2.5km only (to Deep Creek No.1).                          | 5    |
| HAUPIRI ROAD from Nelson Creek Rd/Bell Hill Rd intersection for 11.2km only (Haupiri River)                       | 5    |
| BUTE STREET Full length                                                                                           | 6    |
| HOLLAND STREET (EAST) Full length (SH6 Rapahoe, East to coal load out)                                            | 6    |
| INVERNESS STREET Full length (Dunollie Township)                                                                  | 6    |
| SOMERLED AVENUE Full length (Dunollie Township)                                                                   | 6    |
| SPRING CREEK ROAD Full length (Dunollie Township)                                                                 | 6    |
| ACHILLES STREET Full length (Greymouth)                                                                           | 7    |
| BLAKE STREET Full length (Greymouth)                                                                              | 7    |
| BOUNDARY STREET Full length (Greymouth)                                                                           | 7    |
| CHARLES O'CONNOR STREET Full length (Greymouth)                                                                   | 7    |
| CLIFTON ROAD Full length (SH7 Kaiata)                                                                             | 7    |
| CROFT PLACE Full length (Taylorville township)                                                                    | 7    |
| DOMAIN TERRACE Full length (Greymouth)                                                                            | 7    |
| FAIRHALL ROAD (KAIATA) Full length (Kaiata Business Park)                                                         | 7    |
| FLOWER STREET Full length (Greymouth)                                                                             | 7    |
| GILBERT STREET Full length (Greymouth)                                                                            | 7    |
| GOLF LINKS ROAD Full length (SH7 Kaiata)                                                                          | 7    |
| GRESSON STREET Full length (Greymouth)                                                                            | 7    |
| HERBERT STREET Full length (Greymouth)                                                                            | 7    |
| KAIATA PARK DRIVE Full length (Kaiata Business Park)                                                              | 7    |
| KOWHAI STREET Full length (Greymouth)                                                                             | 7    |
| LITCHFIELD STREET Full length                                                                                     | 7    |
| MARLBOROUGH STREET Full length (Greymouth)                                                                        | 7    |
| MAWHERA QUAY Full length (Greymouth)                                                                              | 7    |
| MURRAY STREET Full length (Greymouth)                                                                             | 7    |
| NELSON STREET EAST Full length (Greymouth)                                                                        | 7    |
| NELSON STREET WEST Full length (Greymouth)                                                                        | 7    |
| OMOTO VALLEY ROAD Full length (SH7 Kaiata)                                                                        | 7    |

| Route Name                                                                                                             | Page |
|------------------------------------------------------------------------------------------------------------------------|------|
| PRESTON ROAD Full length (Greymouth)                                                                                   | 7    |
| RALEIGH STREET NORTH Full length (Greymouth)                                                                           | 7    |
| REID STREET Full length (Greymouth)                                                                                    | 7    |
| SHORT STREET Full length (Greymouth)                                                                                   | 7    |
| SIDS ROAD Full length (Coal Creek)                                                                                     | 7    |
| SILVER PINE PLACE Full length (Kaiata Business Park)                                                                   | 7    |
| STEER AVENUE Full length (Greymouth)                                                                                   | 7    |
| SUTTON ROAD Full length (Kaiata Business Park)                                                                         | 7    |
| SWIFT STREET Full length (Greymouth)                                                                                   | 7    |
| TASMAN STREET Full length (Greymouth)                                                                                  | 7    |
| TURUMAHA STREET Full length (Greymouth)                                                                                | 7    |
| CAMERONS ROAD Full length (SH6 Camerons)                                                                               | 8    |
| NEW RIVER ROAD Full length (off Camerons Rd)                                                                           | 8    |
| OSMOND ROAD Full length (Gladstone Township)                                                                           | 8    |
| RUTHERGLEN ROAD from SH6, Paroa intersection for 8.0km only (Cards Creek)                                              | 8    |
| TRICKIES ROAD Full length (Gladstone Township)                                                                         | 8    |
| KUMARA INCHBONNIE ROAD (WEST) from SH73 Kumara intersection for 9.1km only (Little Hohonu No. 2).                      | 9    |
| TARAMAKAU SETTLEMENT ROAD from Kumara Inchbonnie Rd for 6.6km only (Deep Creek)                                        | 9    |
| AHAU STREET Full length (Moana)                                                                                        | 10   |
| ARATIKA DRIVE Full length (off Arnold Valley Rd)                                                                       | 10   |
| CASHMERE BAY ROAD from Lake Brunner Rd intersection (Te Kinga) for O.3km only (Crooked River No.3)                     | 10   |
| LAKE BRUNNER ROAD (NORTH) from Moana township (end of Arnold Valley Rd) for 10.6km only (Crooked River No. 2)          | 10   |
| BELL HILL ROAD (MIDDLE SOUTH) from Kotuku Bell Hill Rd intersection going South for 4.4km only (Rough & Tumble Creek). | 11   |
| BELL HILL ROAD (SOUTH) from Lake Brunner Rd intersection going North for 6.2km only (Rough & Tumble Creek).            | 11   |
| HODGEKINSON ROAD from Station Rd intersection for 1.6km only. (Brown River)                                            | 12   |
| KUMARA INCHBONNIE ROAD (EAST) from Lake Brunner Rd intersection for 11.6km only (Carew Creek).                         | 12   |
| KUMARA INCHBONNIE ROAD (EAST) Full length (Greymouth)                                                                  | 12   |
| LAKE BRUNNER ROAD (SOUTH) from SH73 Jacksons intersection for 20.9km only (Crooked River No. 2).                       | 12   |
| SHAFFREY ROAD Full length (Kumara Inchbonnie Road turnoff)                                                             | 12   |
| STATION ROAD Full length (Lake Brunner turnoff)                                                                        | 12   |
| HEAPHY ROAD Full length                                                                                                | 13   |