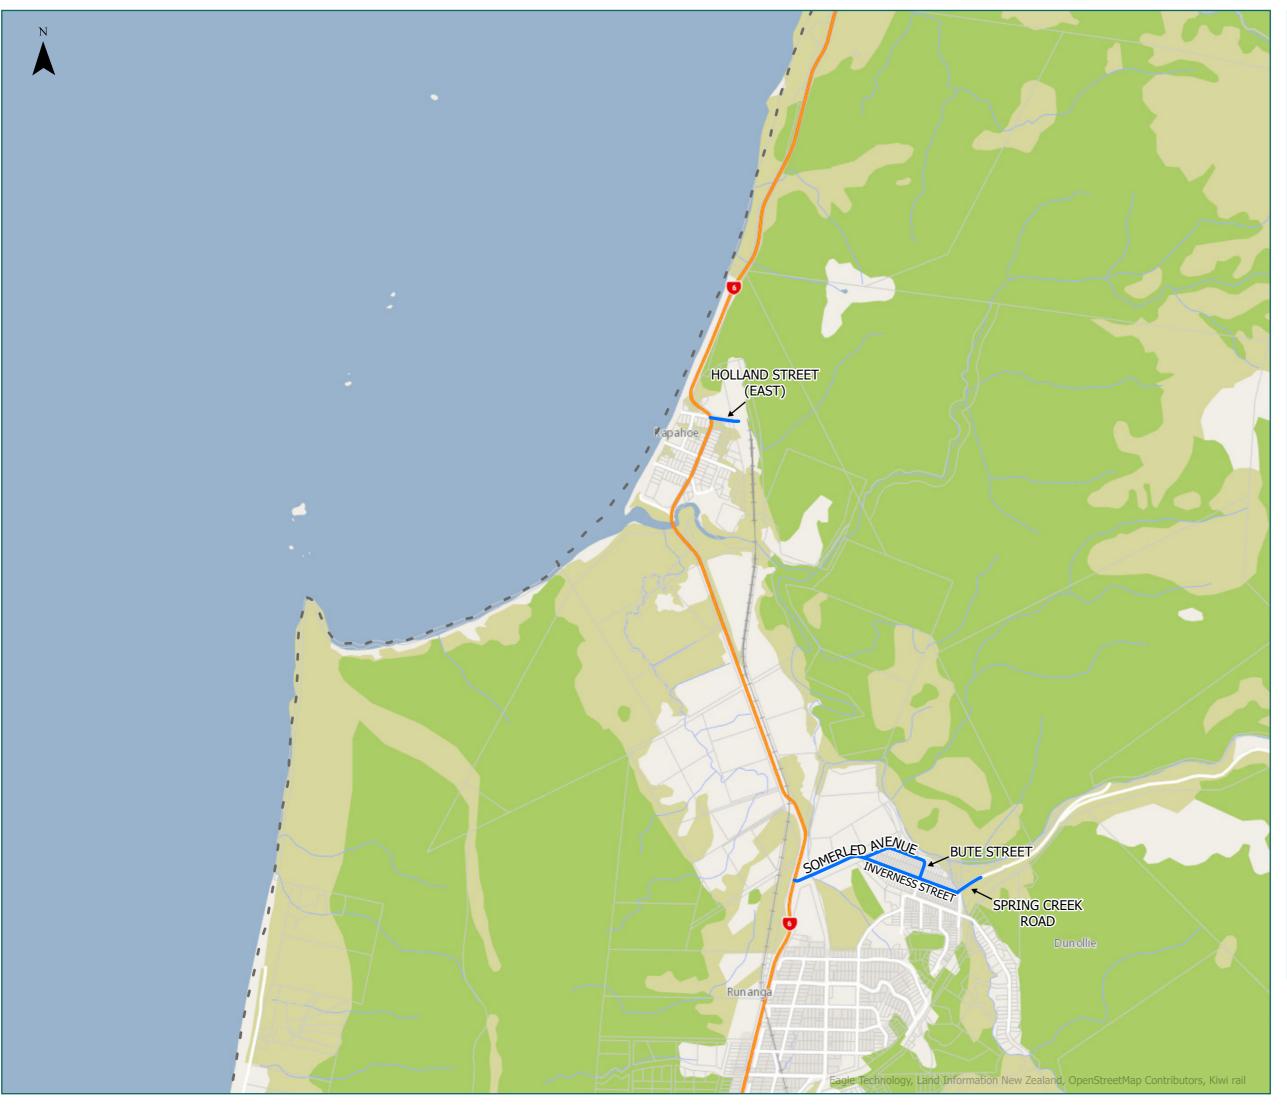

Page 5 of 13

Grey District Rapahoe

Legend

High productivity motor vehicles (HPMV) Routes

Local Road

Territorial Authority Boundary

\_ [

| Road/Street Name      | Extent of Road/Street                            |
|-----------------------|--------------------------------------------------|
| BUTE STREET           | Full length                                      |
| HOLLAND STREET (EAST) | Full length (SH6 Rapahoe, East to coal load out) |
| INVERNESS STREET      | Full length (Dunollie Township)                  |
| SOMERLED AVENUE       | Full length (Dunollie Township)                  |
| SPRING CREEK ROAD     | Full length (Dunollie Township)                  |