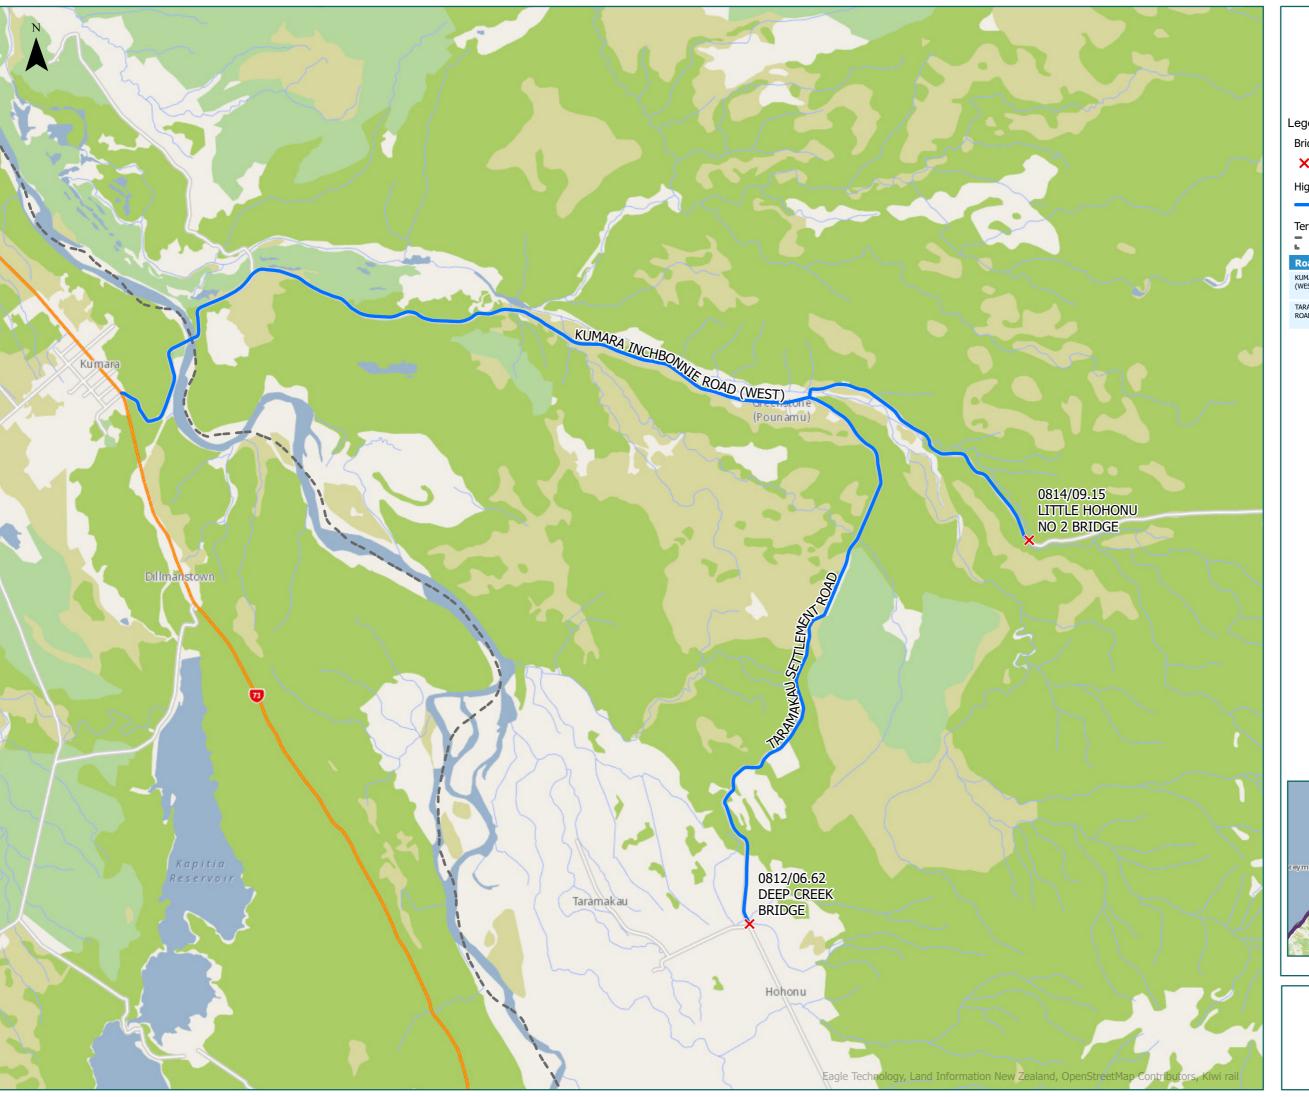

Page 8 of 13

**Grey District** Hohonu

Legend

Bridges Not Permitted To Pass

High productivity motor vehicles (HPMV) Routes

Local Road

Territorial Authority Boundary

| Road/Street Name                 | Extent of Road/Street                                                                                                                 |
|----------------------------------|---------------------------------------------------------------------------------------------------------------------------------------|
| KUMARA INCHBONNIE ROAD<br>(WEST) | From SH73 Kumara intersection for 9.1km only<br>(Little Hohonu No. 2). DO NOT CROSS Little<br>Hohonu No 2 Bridge (Road ID 0814/09.15) |
| TARAMAKAU SETTLEMENT<br>ROAD     | From KUMARA INCHBONNIE ROAD to START OF<br>95/96 CORRECTION. DO NOT CROSS Deep Creek<br>Bridge (Road ID 0812/06.62)                   |