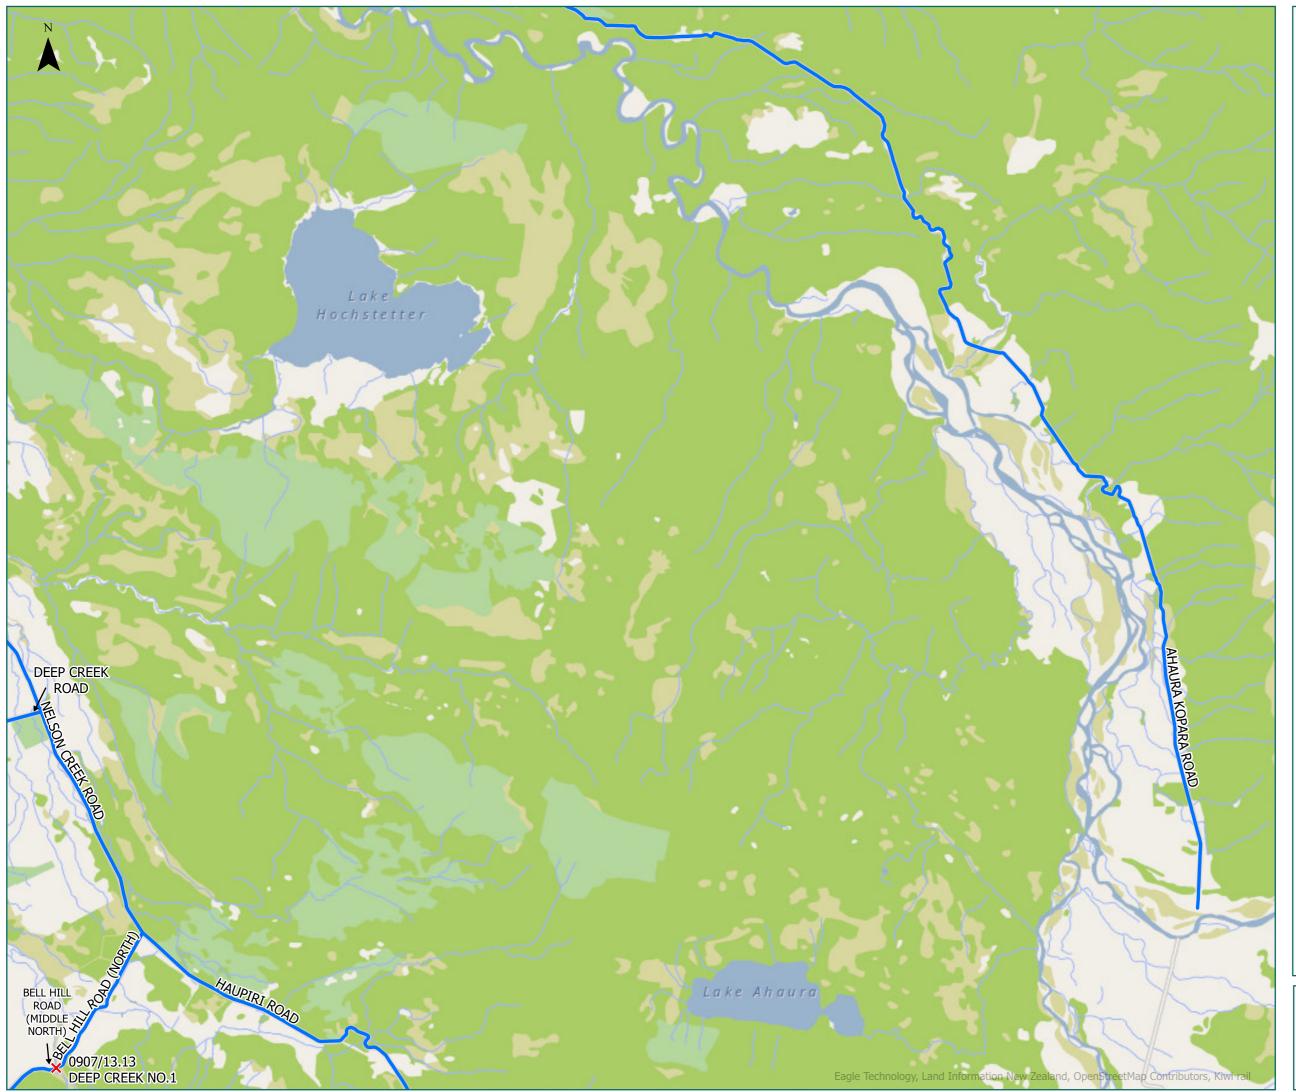

Page 4 of 13

Grey District Hochstetter

Legend

Bridges Not Permitted To Pass

High productivity motor vehicles (HPMV) Routes

Local Road

Territorial Authority Boundary

. .

| Road/Street Name                 | Extent of Road/Street                                                                                                                              |
|----------------------------------|----------------------------------------------------------------------------------------------------------------------------------------------------|
| AHAURA KOPARA ROAD               | Full length (SH7 Ahaura)                                                                                                                           |
| BELL HILL ROAD (MIDDLE<br>NORTH) | From Kotuku Bell Hill Rd intersection going North<br>for 2.4km only (Deep Creek No 1). DO NOT CROSS<br>Deep Creek No 1 Bridge (Road ID 0907/13.13) |
| BELL HILL ROAD (NORTH)           | From Haupiri Rd intersection for 2.5km only (to<br>Deep Creek No.1). DO NOT CROSS Deep Creek No<br>1 Bridge (Road ID 0907/13.13)                   |
| DEEP CREEK ROAD                  | Full length                                                                                                                                        |
| HAUPIRI ROAD                     | From Nelson Creek Rd/Bell Hill Rd intersection for 11.2km only (Haupiri River). DO NOT CROSS Haupiri River Bridge (Road ID 0908/11.20              |
| NELSON CREEK ROAD                | Full length                                                                                                                                        |
|                                  |                                                                                                                                                    |