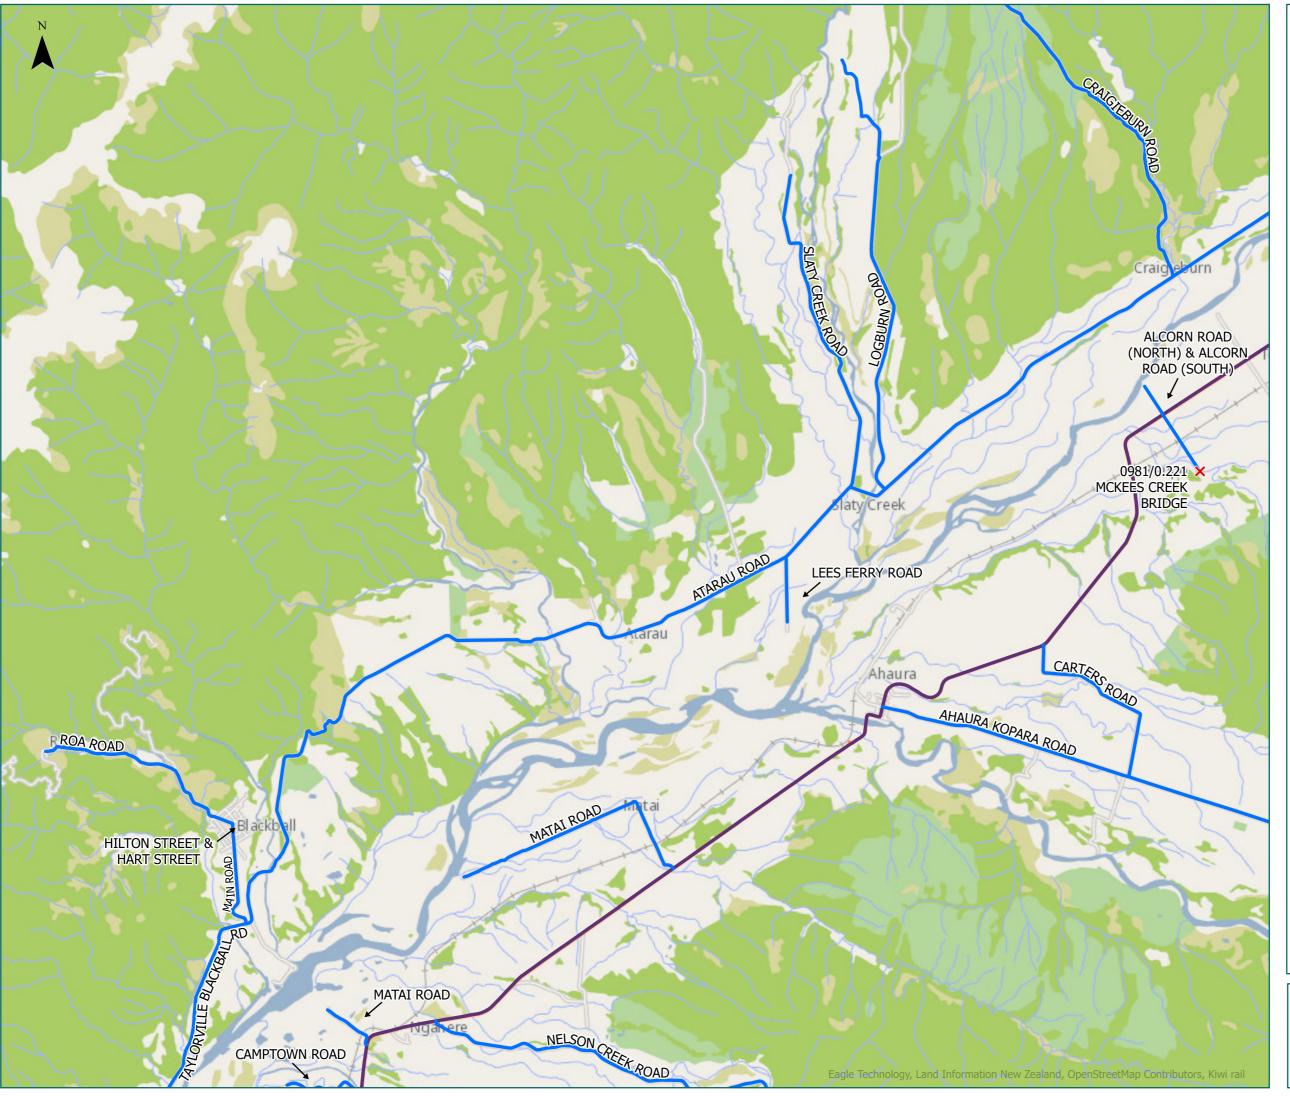

Grey District Ahaura

Legend

Bridges Not Permitted To Pass

High productivity motor vehicles (HPMV) Routes

Local Road

Full High Productivity Motor Vehicle Routes (SH)

State Highway

| - State Highway          |                                                                                                                                                                                                                                                                                                                                              |
|--------------------------|----------------------------------------------------------------------------------------------------------------------------------------------------------------------------------------------------------------------------------------------------------------------------------------------------------------------------------------------|
| Road/Street Name         | Extent of Road/Street                                                                                                                                                                                                                                                                                                                        |
| AHAURA KOPARA ROAD       | Full length (SH7 Ahaura)                                                                                                                                                                                                                                                                                                                     |
| ALCORN ROAD (NORTH)      | Full length (SH7 Stillwater)                                                                                                                                                                                                                                                                                                                 |
| ALCORN ROAD (SOUTH)      | From SH7 Totara Flat - South direction for 0.2km<br>only (McKees Creek). DO NOT CROSS McKees<br>Creek Bridge (Road ID 0981/0.221)                                                                                                                                                                                                            |
| ATARAU ROAD              | Note: Otututu/Rough River Bridge is on the boundary with Buller DC (2.5km from Ikamatua) but is administered and approved for travel by Grey DC. Approval for the remaining 2.5km length must be obtained from Buller DC. From Otututu/Rough River Bridge (including bridge) - (Road ID 0921/25.94) to Taylorville Blackball Rd intersection |
| CAMPTOWN ROAD            | Full length (SH7 Ngahere)                                                                                                                                                                                                                                                                                                                    |
| CARTERS ROAD             | Full length (SH7 Ahaura)                                                                                                                                                                                                                                                                                                                     |
| CRAIGIEBURN ROAD         | Full length (off Atarau Rd)                                                                                                                                                                                                                                                                                                                  |
| DREDGE ROAD              | Full length (SH7 Ngahere)                                                                                                                                                                                                                                                                                                                    |
| HART STREET              | Full length (Blackball township)                                                                                                                                                                                                                                                                                                             |
| HILTON STREET            | Full length (Blackball township)                                                                                                                                                                                                                                                                                                             |
| LEES FERRY ROAD          | Full length (off Atarau Rd)                                                                                                                                                                                                                                                                                                                  |
| LOGBURN ROAD             | Full length (off Atarau Rd)                                                                                                                                                                                                                                                                                                                  |
| MAIN ROAD                | Full length (Blackball)                                                                                                                                                                                                                                                                                                                      |
| MATAI ROAD               | Full length (SH7 Ngahere)                                                                                                                                                                                                                                                                                                                    |
| NELSON CREEK ROAD        | Full length                                                                                                                                                                                                                                                                                                                                  |
| ROA ROAD                 | Full length (Blackball)                                                                                                                                                                                                                                                                                                                      |
| SLATY CREEK ROAD         | Full length                                                                                                                                                                                                                                                                                                                                  |
| TAYLORVILLE BLACKBALL RD | Full length                                                                                                                                                                                                                                                                                                                                  |

#### Grey District Map Index Page

| Route Name                                                                                                                                                 | Page |
|------------------------------------------------------------------------------------------------------------------------------------------------------------|------|
| CARGILL ROAD Full length (SH6 Barrytown)                                                                                                                   | 1    |
| AHAURA KOPARA ROAD Full length (SH7 Ahaura)                                                                                                                | 2    |
| ALCORN ROAD (NORTH) from STATE HIGHWAY 7 to end - North direction                                                                                          | 2    |
| ALCORN ROAD (SOUTH) from SH7 Totara Flat to South direction for 0.2km only (McKees Creek)                                                                  | 2    |
| ATARAU ROAD from Otututu/Rough River Bridge (including bridge) - (Road ID 0921/25.94) to Taylorville Blackball Rd intersection *Approval required from BDC | 2    |
| CARTERS ROAD Full length (SH7 Ahaura)                                                                                                                      | 2    |
| CRAIGIEBURN ROAD Full length (off Atarau Rd)                                                                                                               | 2    |
| DREDGE ROAD Full length (SH7 Ngahere)                                                                                                                      | 2    |
| HART STREET Full length (Blackball township)                                                                                                               | 2    |
| HILTON STREET Full length (Blackball township)                                                                                                             | 2    |
| LEES FERRY ROAD Full length (off Atarau Rd)                                                                                                                | 2    |
| LOGBURN ROAD Full length (off Atarau Rd)                                                                                                                   | 2    |
| MAIN ROAD Full length (Blackball)                                                                                                                          | 2    |
| MATAI ROAD Full length (SH7 Ngahere)                                                                                                                       | 2    |
| NELSON CREEK ROAD Full length                                                                                                                              | 2    |
| ROA ROAD Full length (Blackball)                                                                                                                           | 2    |
| SLATY CREEK ROAD Full length                                                                                                                               | 2    |
| TAYLORVILLE BLACKBALL RD Full length                                                                                                                       | 2    |
| ORWELL CREEK ROAD from Ahaura Kopara Rd intersection for 1.7km only (Thomas Creek)                                                                         | 3    |
| TOTARA LANE Full length (SH7 Totara Flat)                                                                                                                  | 3    |
| WAIPUNA ROAD from SH7 Ikamatua intersection for 15.1km only (Allen Water)                                                                                  | 3    |
| ARNOLD VALLEY ROAD Full length (SH7 Stillwater)                                                                                                            | 4    |
| BLAIR ROAD Full length (Stillwater)                                                                                                                        | 4    |
| CAMPTOWN ROAD Full length (SH7 Ngahere)                                                                                                                    | 4    |
| CENTRE ROAD Full length (Deep Creek Rd to Kotuku Bell Hill Rd)                                                                                             | 4    |
| DEEP CREEK ROAD Full length                                                                                                                                | 4    |
| GORDON STREET (NELSON CREEK) Full length (Nelson Creek Township)                                                                                           | 4    |
| GOWS CREEK ROAD Full length (Nelson Creek Road turnoff)                                                                                                    | 4    |
| GREY STREET from NAPOLEON STREET to CAMP STREET                                                                                                            | 4    |
| GREYMOUTH KOTUKU ROAD from SH7 Kamaka intersection for 3.4km only (Candlelight Creek)                                                                      | 4    |
| KOTUKU BELL HILL ROAD from SH7 Kamaka intersection for 3.4km only (Candlelight Creek)                                                                      | 4    |
| KOTUKU BELL HILL ROAD Full length (Blair Road turnoff)                                                                                                     | 4    |