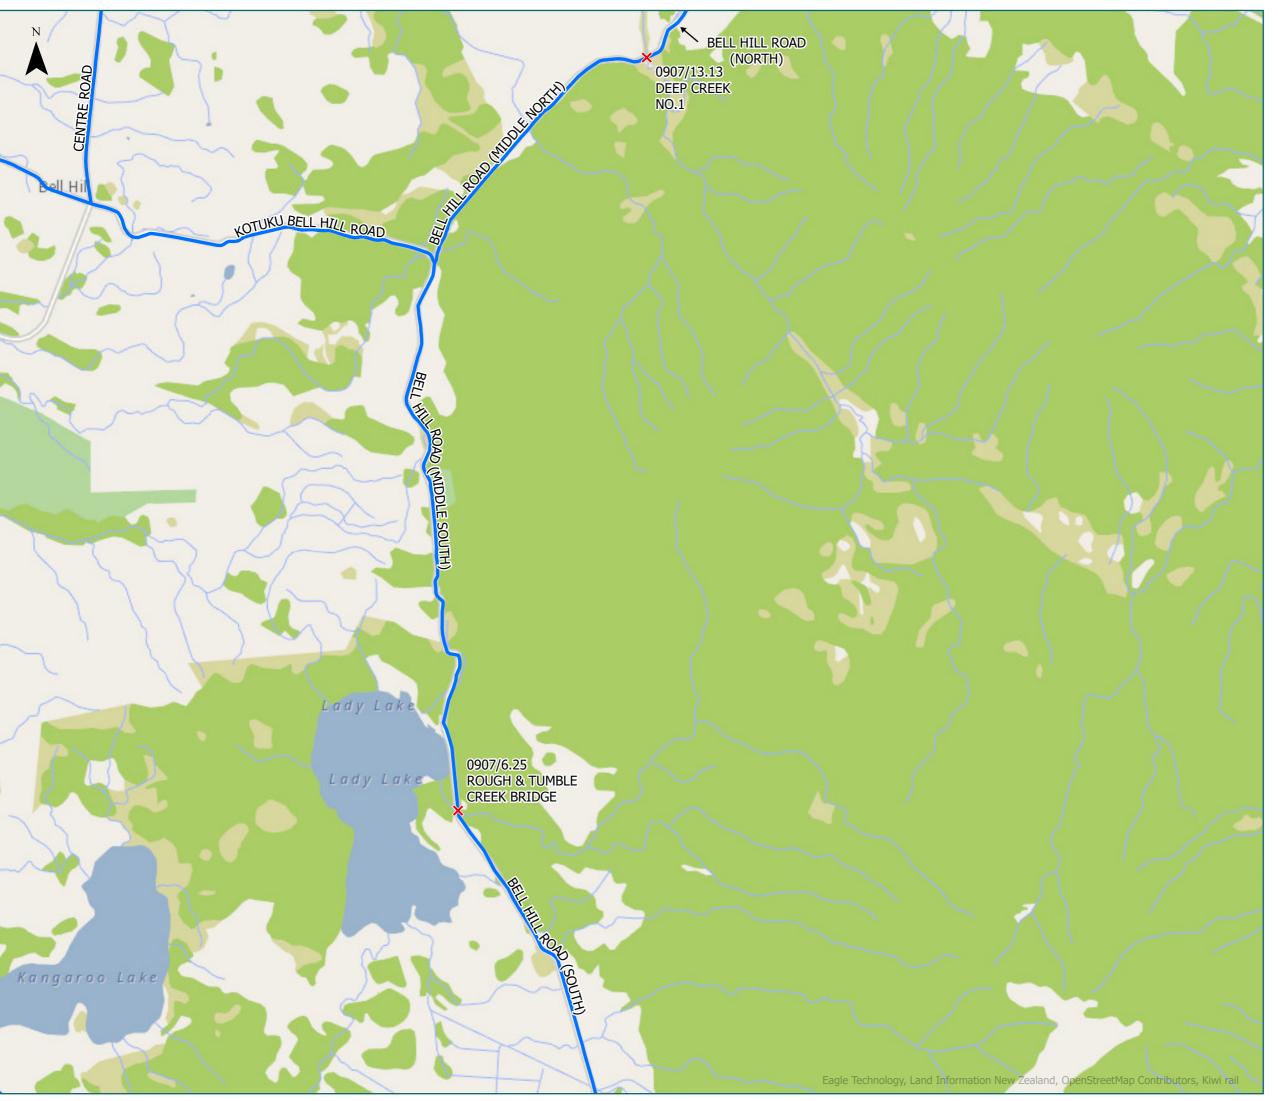

| Road/Street Name                 | Extent of Road/Street                                                                                                                                          |
|----------------------------------|----------------------------------------------------------------------------------------------------------------------------------------------------------------|
| BELL HILL ROAD (MIDDLE<br>NORTH) | From Kotuku Bell Hill Rd intersection going North<br>for 2.4km only (Deep Creek No 1). DO NOT CROSS<br>Deep Creek No 1 Bridge (Road ID 0907/13.13)             |
| BELL HILL ROAD (MIDDLE SOUTH)    | From Kotuku Bell Hill Rd intersection going South<br>for 4.4km only (Rough & Tumble Creek). DO NOT<br>CROSS Rough & Tumble Creek Bridge (Road ID<br>0907/6.25) |
| BELL HILL ROAD (NORTH)           | From Haupiri Rd intersection for 2.5km only (to<br>Deep Creek No.1). DO NOT CROSS Deep Creek No<br>1 Bridge (Road ID 0907/13.13)                               |
| BELL HILL ROAD (SOUTH)           | From Lake Brunner Rd intersection going North for<br>6.2km only (Rough & Tumble Creek). DO NOT<br>CROSS Rough & Tumble Creek Bridge (Road ID<br>0907/6.25)     |
| CENTRE ROAD                      | Full length (Deep Creek Rd to Kotuku Bell Hill Rd)                                                                                                             |
| KOTUKU BELL HILL ROAD            | Full length (Blair Road turnoff)                                                                                                                               |
| LAKE BRUNNER ROAD<br>(NORTH)     | From Moana township (end of Arnold Valley Rd) for 10.6km only (Crooked River No. 2). DO NOT CROSS                                                              |