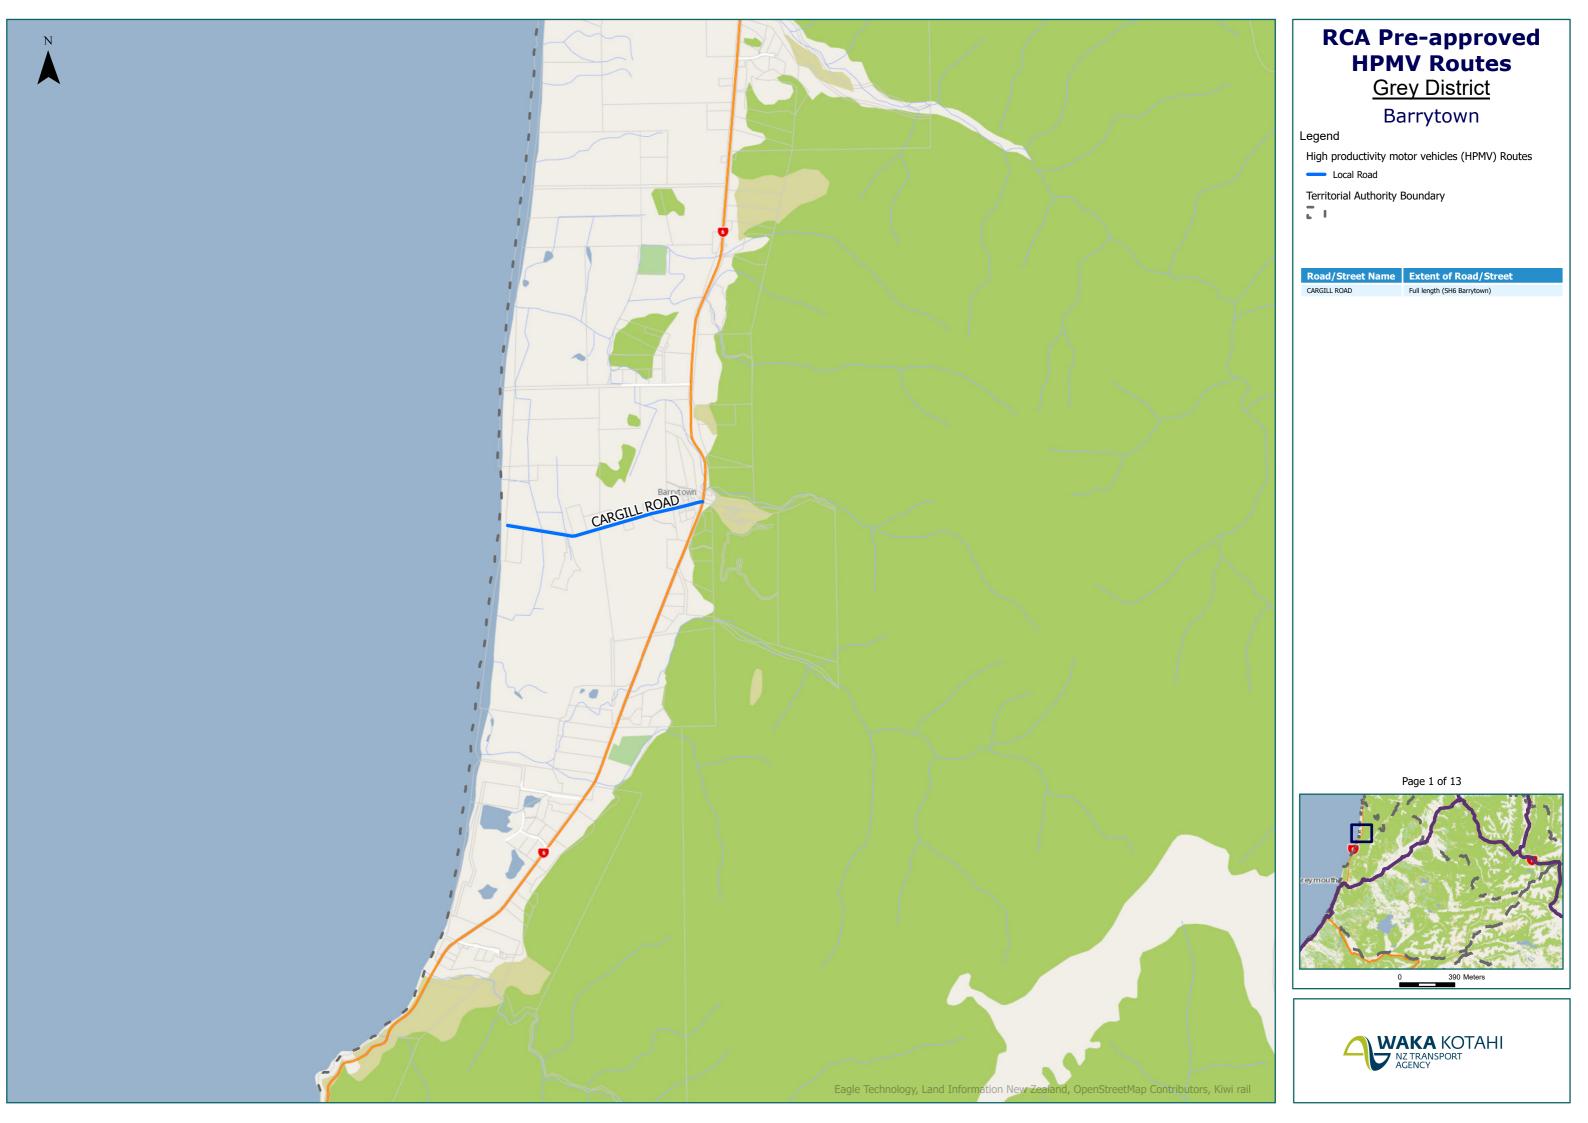

#### Grey District Map Index Page

| Route Name                                                                                                                                                 | Page |
|------------------------------------------------------------------------------------------------------------------------------------------------------------|------|
| CARGILL ROAD Full length (SH6 Barrytown)                                                                                                                   | 1    |
| AHAURA KOPARA ROAD Full length (SH7 Ahaura)                                                                                                                | 2    |
| ALCORN ROAD (NORTH) from STATE HIGHWAY 7 to end - North direction                                                                                          | 2    |
| ALCORN ROAD (SOUTH) from SH7 Totara Flat to South direction for 0.2km only (McKees Creek)                                                                  | 2    |
| ATARAU ROAD from Otututu/Rough River Bridge (including bridge) - (Road ID 0921/25.94) to Taylorville Blackball Rd intersection *Approval required from BDC | 2    |
| CARTERS ROAD Full length (SH7 Ahaura)                                                                                                                      | 2    |
| CRAIGIEBURN ROAD Full length (off Atarau Rd)                                                                                                               | 2    |
| DREDGE ROAD Full length (SH7 Ngahere)                                                                                                                      | 2    |
| HART STREET Full length (Blackball township)                                                                                                               | 2    |
| HILTON STREET Full length (Blackball township)                                                                                                             | 2    |
| LEES FERRY ROAD Full length (off Atarau Rd)                                                                                                                | 2    |
| LOGBURN ROAD Full length (off Atarau Rd)                                                                                                                   | 2    |
| MAIN ROAD Full length (Blackball)                                                                                                                          | 2    |
| MATAI ROAD Full length (SH7 Ngahere)                                                                                                                       | 2    |
| NELSON CREEK ROAD Full length                                                                                                                              | 2    |
| ROA ROAD Full length (Blackball)                                                                                                                           | 2    |
| SLATY CREEK ROAD Full length                                                                                                                               | 2    |
| TAYLORVILLE BLACKBALL RD Full length                                                                                                                       | 2    |
| ORWELL CREEK ROAD from Ahaura Kopara Rd intersection for 1.7km only (Thomas Creek)                                                                         | 3    |
| TOTARA LANE Full length (SH7 Totara Flat)                                                                                                                  | 3    |
| WAIPUNA ROAD from SH7 Ikamatua intersection for 15.1km only (Allen Water)                                                                                  | 3    |
| ARNOLD VALLEY ROAD Full length (SH7 Stillwater)                                                                                                            | 4    |
| BLAIR ROAD Full length (Stillwater)                                                                                                                        | 4    |
| CAMPTOWN ROAD Full length (SH7 Ngahere)                                                                                                                    | 4    |
| CENTRE ROAD Full length (Deep Creek Rd to Kotuku Bell Hill Rd)                                                                                             | 4    |
| DEEP CREEK ROAD Full length                                                                                                                                | 4    |
| GORDON STREET (NELSON CREEK) Full length (Nelson Creek Township)                                                                                           | 4    |
| GOWS CREEK ROAD Full length (Nelson Creek Road turnoff)                                                                                                    | 4    |
| GREY STREET from NAPOLEON STREET to CAMP STREET                                                                                                            | 4    |
| GREYMOUTH KOTUKU ROAD from SH7 Kamaka intersection for 3.4km only (Candlelight Creek)                                                                      | 4    |
| KOTUKU BELL HILL ROAD from SH7 Kamaka intersection for 3.4km only (Candlelight Creek)                                                                      | 4    |
| KOTUKU BELL HILL ROAD Full length (Blair Road turnoff)                                                                                                     | 4    |