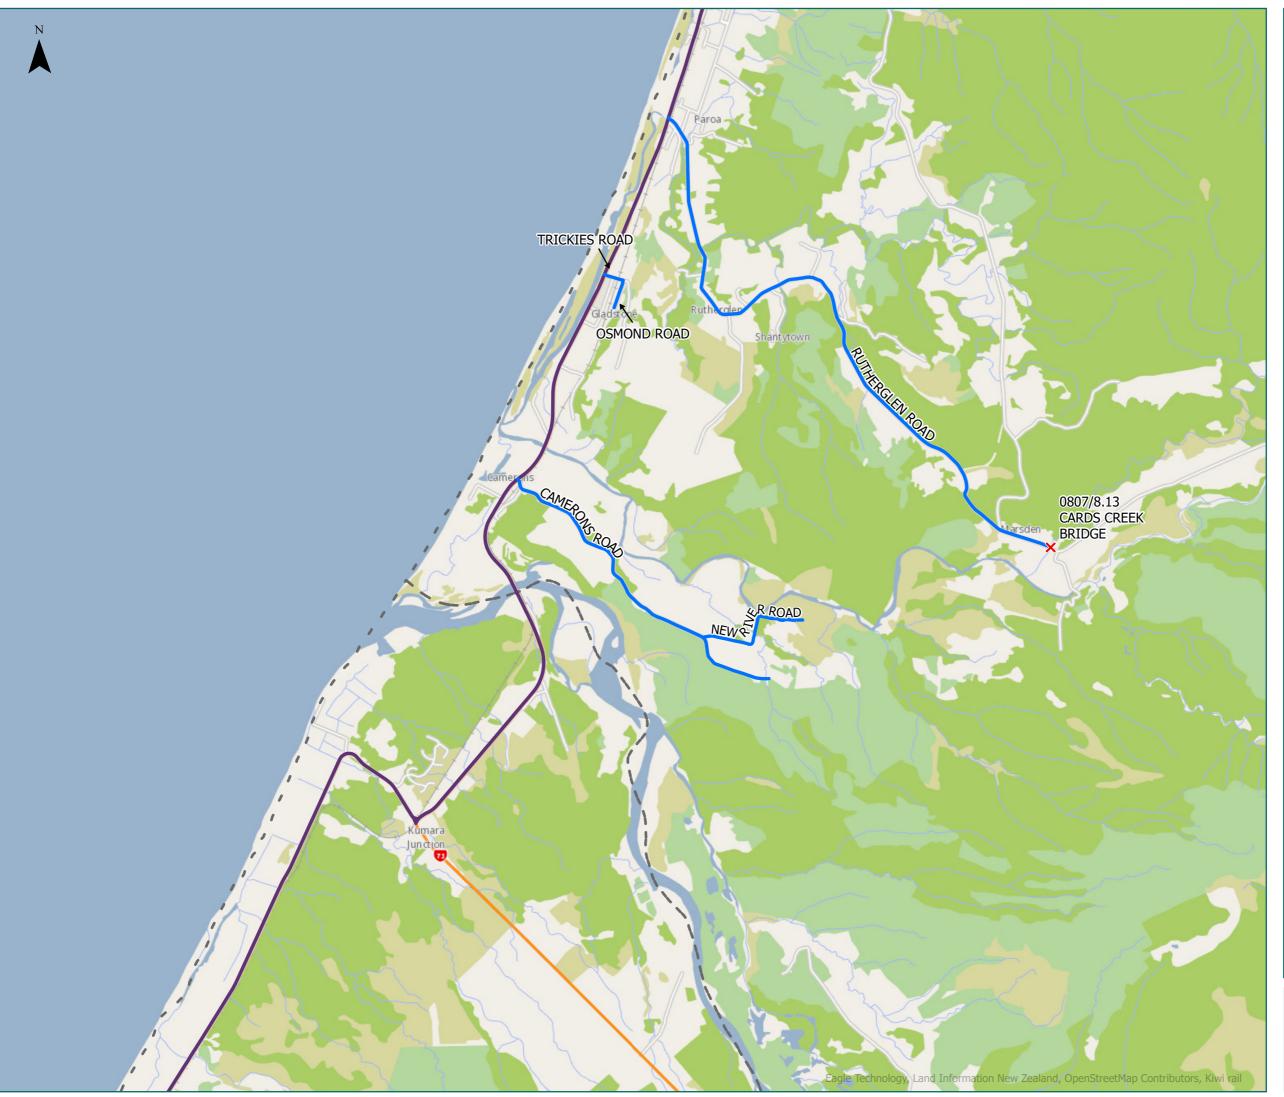

| Road/Street Name | Extent of Road/Street                                                                                                |
|------------------|----------------------------------------------------------------------------------------------------------------------|
| CAMERONS ROAD    | Full length (SH6 Camerons)                                                                                           |
| NEW RIVER ROAD   | Full length (off Camerons Rd)                                                                                        |
| OSMOND ROAD      | Full length (Gladstone Township)                                                                                     |
| RUTHERGLEN ROAD  | From SH6, Paroa intersection for 8.0km only (Cards<br>Creek). DO NOT CROSS Cards Creek Bridge (Road<br>ID 0807/8.13) |
| TRICKIES ROAD    | Full length (Gladstone Township)                                                                                     |

| Route Name                                                                                                             | Page |
|------------------------------------------------------------------------------------------------------------------------|------|
| PRESTON ROAD Full length (Greymouth)                                                                                   | 7    |
| RALEIGH STREET NORTH Full length (Greymouth)                                                                           | 7    |
| REID STREET Full length (Greymouth)                                                                                    | 7    |
| SHORT STREET Full length (Greymouth)                                                                                   | 7    |
| SIDS ROAD Full length (Coal Creek)                                                                                     | 7    |
| SILVER PINE PLACE Full length (Kaiata Business Park)                                                                   | 7    |
| STEER AVENUE Full length (Greymouth)                                                                                   | 7    |
| SUTTON ROAD Full length (Kaiata Business Park)                                                                         | 7    |
| SWIFT STREET Full length (Greymouth)                                                                                   | 7    |
| TASMAN STREET Full length (Greymouth)                                                                                  | 7    |
| TURUMAHA STREET Full length (Greymouth)                                                                                | 7    |
| CAMERONS ROAD Full length (SH6 Camerons)                                                                               | 8    |
| NEW RIVER ROAD Full length (off Camerons Rd)                                                                           | 8    |
| OSMOND ROAD Full length (Gladstone Township)                                                                           | 8    |
| RUTHERGLEN ROAD from SH6, Paroa intersection for 8.0km only (Cards Creek)                                              | 8    |
| TRICKIES ROAD Full length (Gladstone Township)                                                                         | 8    |
| KUMARA INCHBONNIE ROAD (WEST) from SH73 Kumara intersection for 9.1km only (Little Hohonu No. 2).                      | 9    |
| TARAMAKAU SETTLEMENT ROAD from Kumara Inchbonnie Rd for 6.6km only (Deep Creek)                                        | 9    |
| AHAU STREET Full length (Moana)                                                                                        | 10   |
| ARATIKA DRIVE Full length (off Arnold Valley Rd)                                                                       | 10   |
| CASHMERE BAY ROAD from Lake Brunner Rd intersection (Te Kinga) for O.3km only (Crooked River No.3)                     | 10   |
| LAKE BRUNNER ROAD (NORTH) from Moana township (end of Arnold Valley Rd) for 10.6km only (Crooked River No. 2)          | 10   |
| BELL HILL ROAD (MIDDLE SOUTH) from Kotuku Bell Hill Rd intersection going South for 4.4km only (Rough & Tumble Creek). | 11   |
| BELL HILL ROAD (SOUTH) from Lake Brunner Rd intersection going North for 6.2km only (Rough & Tumble Creek).            | 11   |
| HODGEKINSON ROAD from Station Rd intersection for 1.6km only. (Brown River)                                            | 12   |
| KUMARA INCHBONNIE ROAD (EAST) from Lake Brunner Rd intersection for 11.6km only (Carew Creek).                         | 12   |
| KUMARA INCHBONNIE ROAD (EAST) Full length (Greymouth)                                                                  | 12   |
| LAKE BRUNNER ROAD (SOUTH) from SH73 Jacksons intersection for 20.9km only (Crooked River No. 2).                       | 12   |
| SHAFFREY ROAD Full length (Kumara Inchbonnie Road turnoff)                                                             | 12   |
| STATION ROAD Full length (Lake Brunner turnoff)                                                                        | 12   |
| HEAPHY ROAD Full length                                                                                                | 13   |