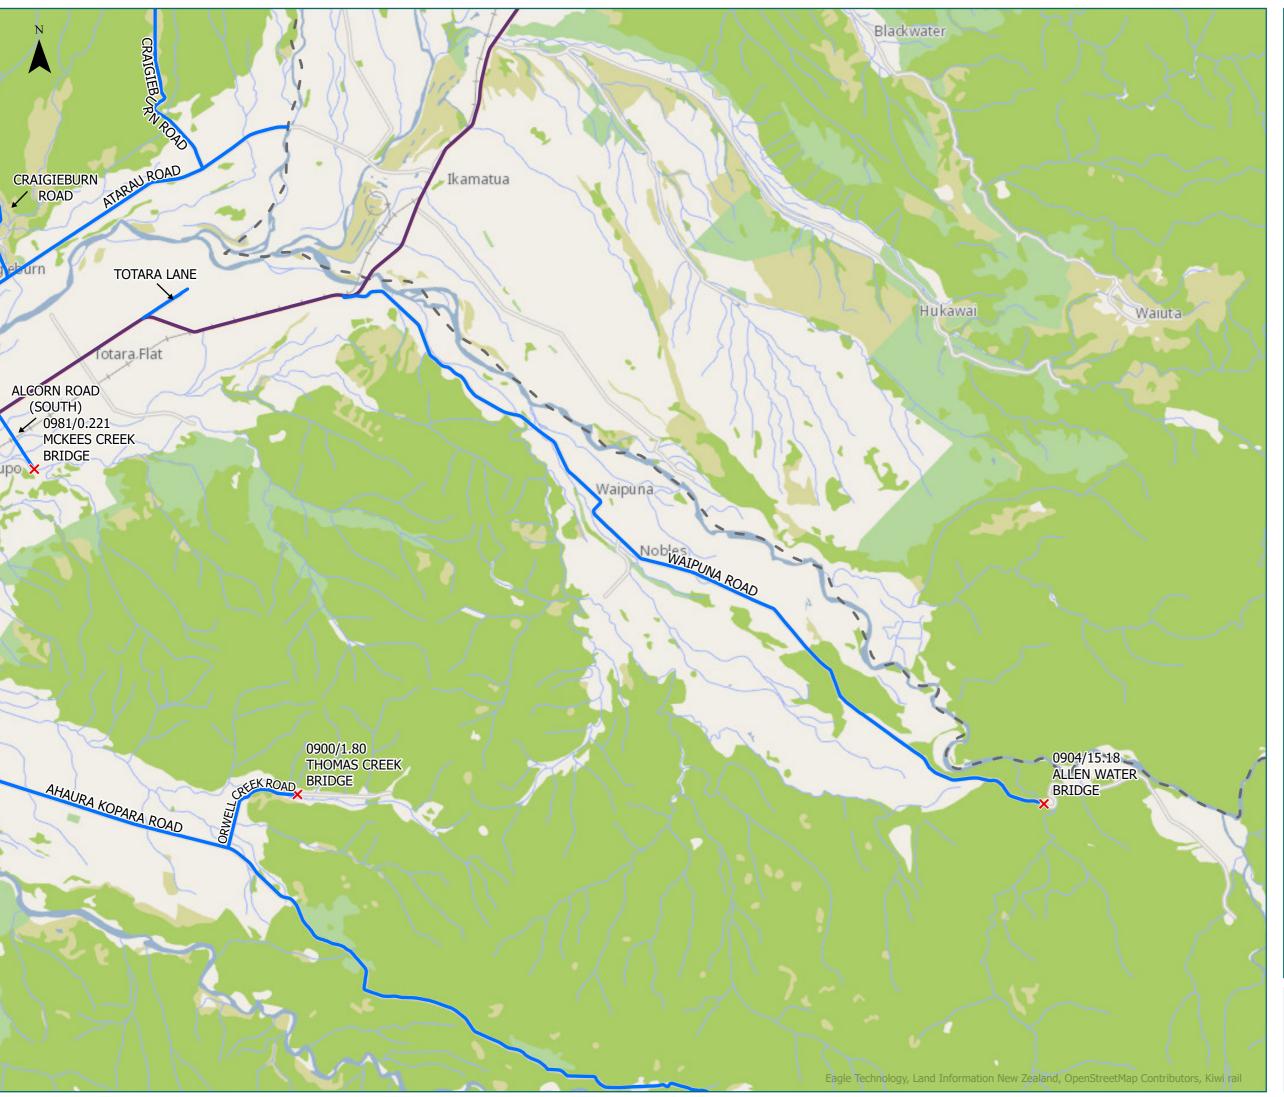

Page 2 of 13

Grey District
Totara Flat

Legend

Bridges Not Permitted To Pass

High productivity motor vehicles (HPMV) Routes

Local Road

Full High Productivity Motor Vehicle Routes (SH)

State Highway

| — State Highway     |                                                                                                                                                                                                                                                                                                                                              |
|---------------------|----------------------------------------------------------------------------------------------------------------------------------------------------------------------------------------------------------------------------------------------------------------------------------------------------------------------------------------------|
| Road/Street Name    | Extent of Road/Street                                                                                                                                                                                                                                                                                                                        |
| Ahaura Kopara Road  | Full length (SH7 Ahaura)                                                                                                                                                                                                                                                                                                                     |
| ALCORN ROAD (NORTH) | Full length (SH7 Stillwater)                                                                                                                                                                                                                                                                                                                 |
| ALCORN ROAD (SOUTH) | From SH7 Totara Flat - South direction for 0.2km<br>only (McKees Creek). DO NOT CROSS McKees<br>Creek Bridge (Road ID 0981/0.221)                                                                                                                                                                                                            |
| atarau road         | Note: Otututu/Rough River Bridge is on the boundary with Buller DC (2.5km from Ikamatua) but is administered and approved for travel by Grey DC. Approval for the remaining 2.5km length must be obtained from Buller DC. From Otututu/Rough River Bridge (including bridge) - (Road ID 0921/25.94) to Taylorville Blackball Rd intersection |
| CRAIGIEBURN ROAD    | Full length (off Atarau Rd)                                                                                                                                                                                                                                                                                                                  |
| DRWELL CREEK ROAD   | From Ahaura Kopara Rd intersection for 1.7km only<br>(Thomas Creek). DO NOT CROSS Thomas Creek<br>Bridge (Road ID 0900/1.80)                                                                                                                                                                                                                 |
| TOTARA LANE         | Full length (SH7 Totara Flat)                                                                                                                                                                                                                                                                                                                |
| NAIPUNA ROAD        | From SH7 Ikamatua intersection for 15.1km only (Allen Water). DO NOT CROSS Allen Water Bridge (Road ID 0904/15.18)                                                                                                                                                                                                                           |
|                     |                                                                                                                                                                                                                                                                                                                                              |