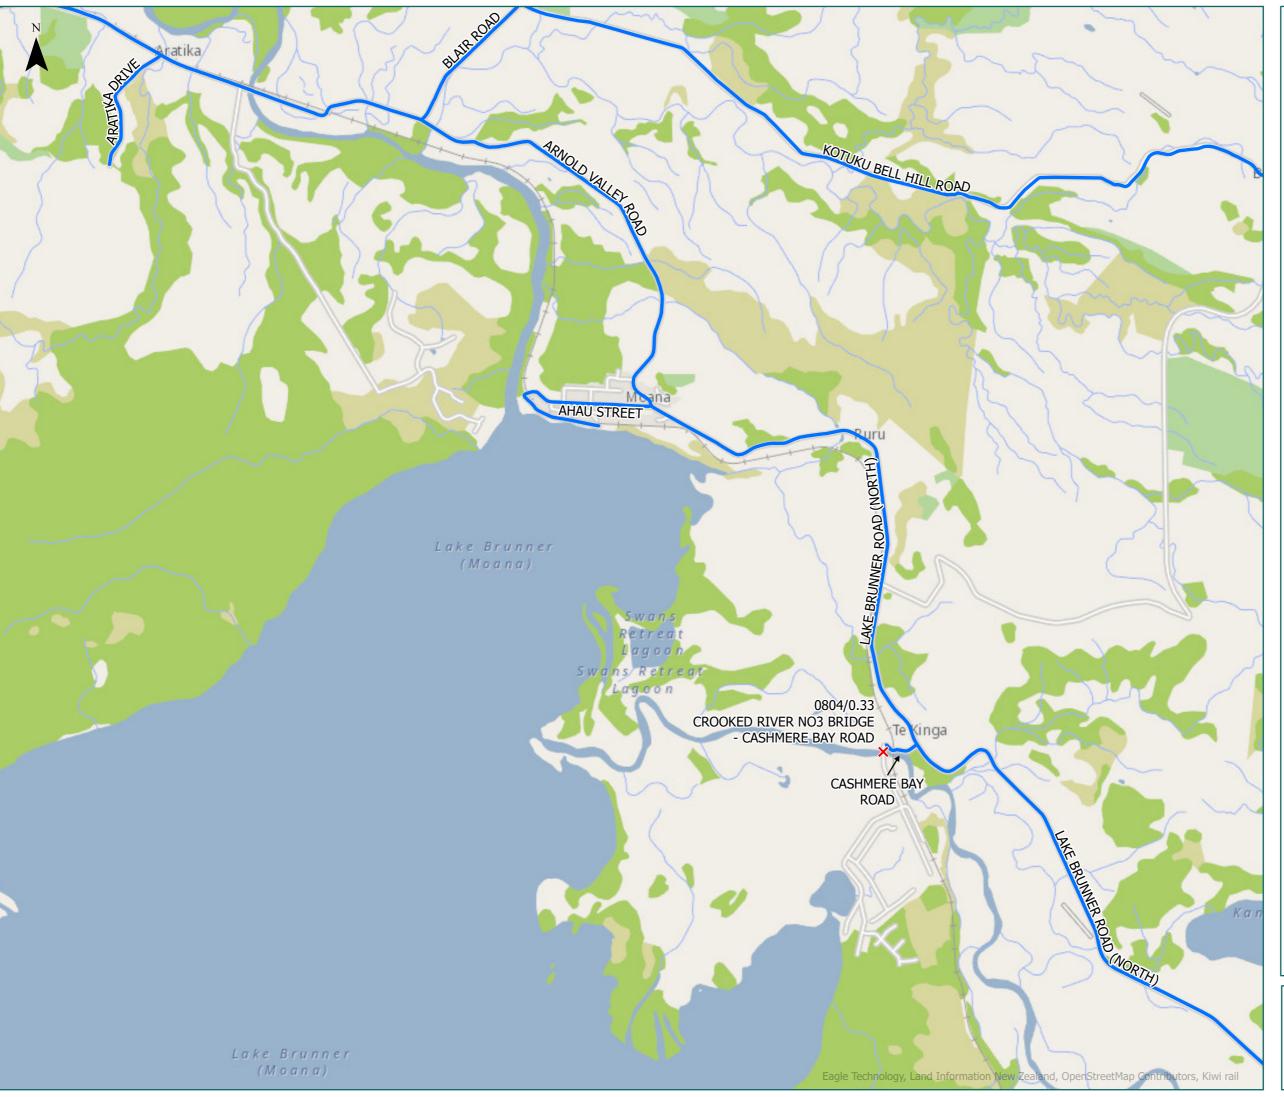

| Road/Street Name             | Extent of Road/Street                                                                                                                                  |
|------------------------------|--------------------------------------------------------------------------------------------------------------------------------------------------------|
| AHAU STREET                  | Full length (Moana)                                                                                                                                    |
| ARATIKA DRIVE                | Full length (off Arnold Valley Rd)                                                                                                                     |
| ARNOLD VALLEY ROAD           | Full length (SH7 Stillwater)                                                                                                                           |
| BLAIR ROAD                   | Full length (Stillwater)                                                                                                                               |
| CASHMERE BAY ROAD            | From Lake Brunner Rd intersection (Te Kinga) for 0.3km only (Crooked River No.3). DO NOT CROSS Crooked River No 3 Bridge (Road ID 0804/0.33)           |
| KOTUKU BELL HILL ROAD        | Full length (Blair Road turnoff)                                                                                                                       |
| LAKE BRUNNER ROAD<br>(NORTH) | From Moana township (end of Arnold Valley Rd) for<br>10.6km only (Crooked River No. 2). DO NOT CROSS<br>Crooked River No 2 Bridge (Road ID 0817/10.65) |