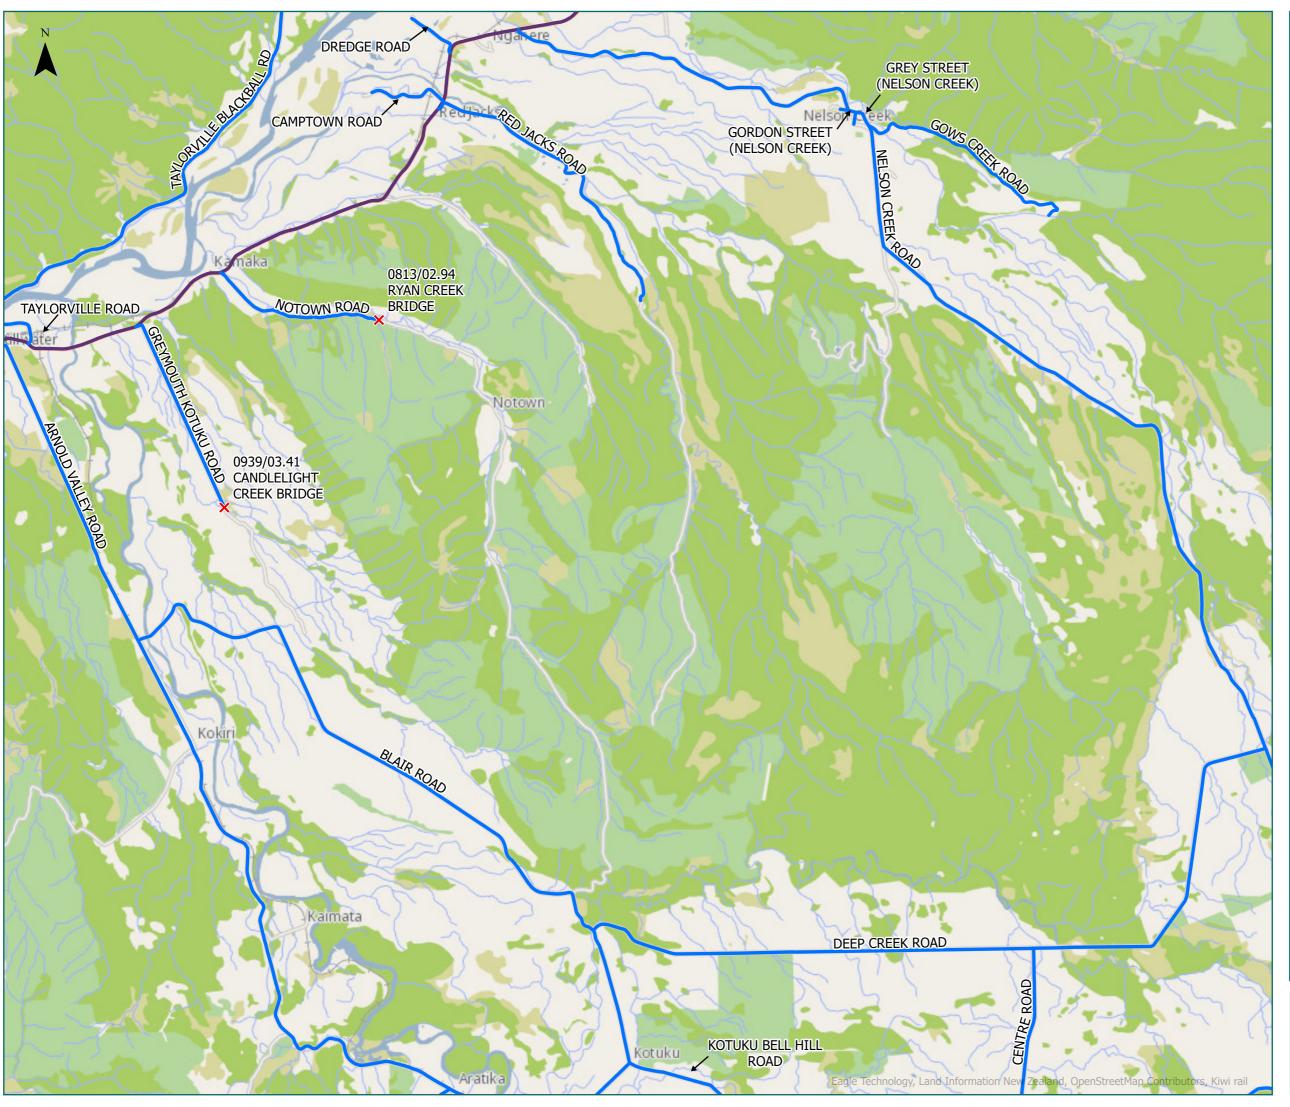

## RCA Pre-approved HPMV Routes Grey District

Arnold Valley

Legend

Bridges Not Permitted To Pass

High productivity motor vehicles (HPMV) Routes

Local Road

Full High Productivity Motor Vehicle Routes (SH)

State Highway

| Road/Street Name                 | Extent of Road/Street                                                                                                                              |
|----------------------------------|----------------------------------------------------------------------------------------------------------------------------------------------------|
| ARATIKA DRIVE                    | Full length (off Arnold Valley Rd)                                                                                                                 |
| ARNOLD VALLEY ROAD               | Full length (SH7 Stillwater)                                                                                                                       |
| BELL HILL ROAD (MIDDLE<br>NORTH) | From Kotuku Bell Hill Rd intersection going North<br>for 2.4km only (Deep Creek No 1). DO NOT CROSS<br>Deep Creek No 1 Bridge (Road ID 0907/13.13) |
| BLAIR ROAD                       | Full length (Stillwater)                                                                                                                           |
| CAMPTOWN ROAD                    | Full length (SH7 Ngahere)                                                                                                                          |
| CENTRE ROAD                      | Full length (Deep Creek Rd to Kotuku Bell Hill Rd)                                                                                                 |
| DEEP CREEK ROAD                  | Full length                                                                                                                                        |
| DREDGE ROAD                      | Full length (SH7 Ngahere)                                                                                                                          |
| GORDON STREET (NELSON<br>CREEK)  | Full length (Nelson Creek Township)                                                                                                                |
| GOWS CREEK ROAD                  | Full length (Nelson Creek Road turnoff)                                                                                                            |
| GREY STREET (NELSON<br>CREEK)    | Full length (Nelson Creek Township)                                                                                                                |
| GREYMOUTH KOTUKU ROAD            | From SH7 Kamaka intersection for 3.4km only<br>(Candlelight Creek)<br>DO NOT CROSS Candlelight Creek Bridge (Road ID<br>0939/03.41)                |
| KOTUKU BELL HILL ROAD            | Full length (Blair Road turnoff)                                                                                                                   |
| NELSON CREEK ROAD                | Full length                                                                                                                                        |
| NOTOWN ROAD                      | From SH7 Kamaka intersection for 2.9km only<br>(Ryan Creek). DO NOT CROSS Ryan Creek Bridge<br>(Road ID 813/02.94)                                 |
| RED JACKS ROAD                   | Full length (SH7 Ngahere)                                                                                                                          |
| TAYLORVILLE BLACKBALL RD         | Full length                                                                                                                                        |
| TAYLORVILLE ROAD                 | Full length                                                                                                                                        |