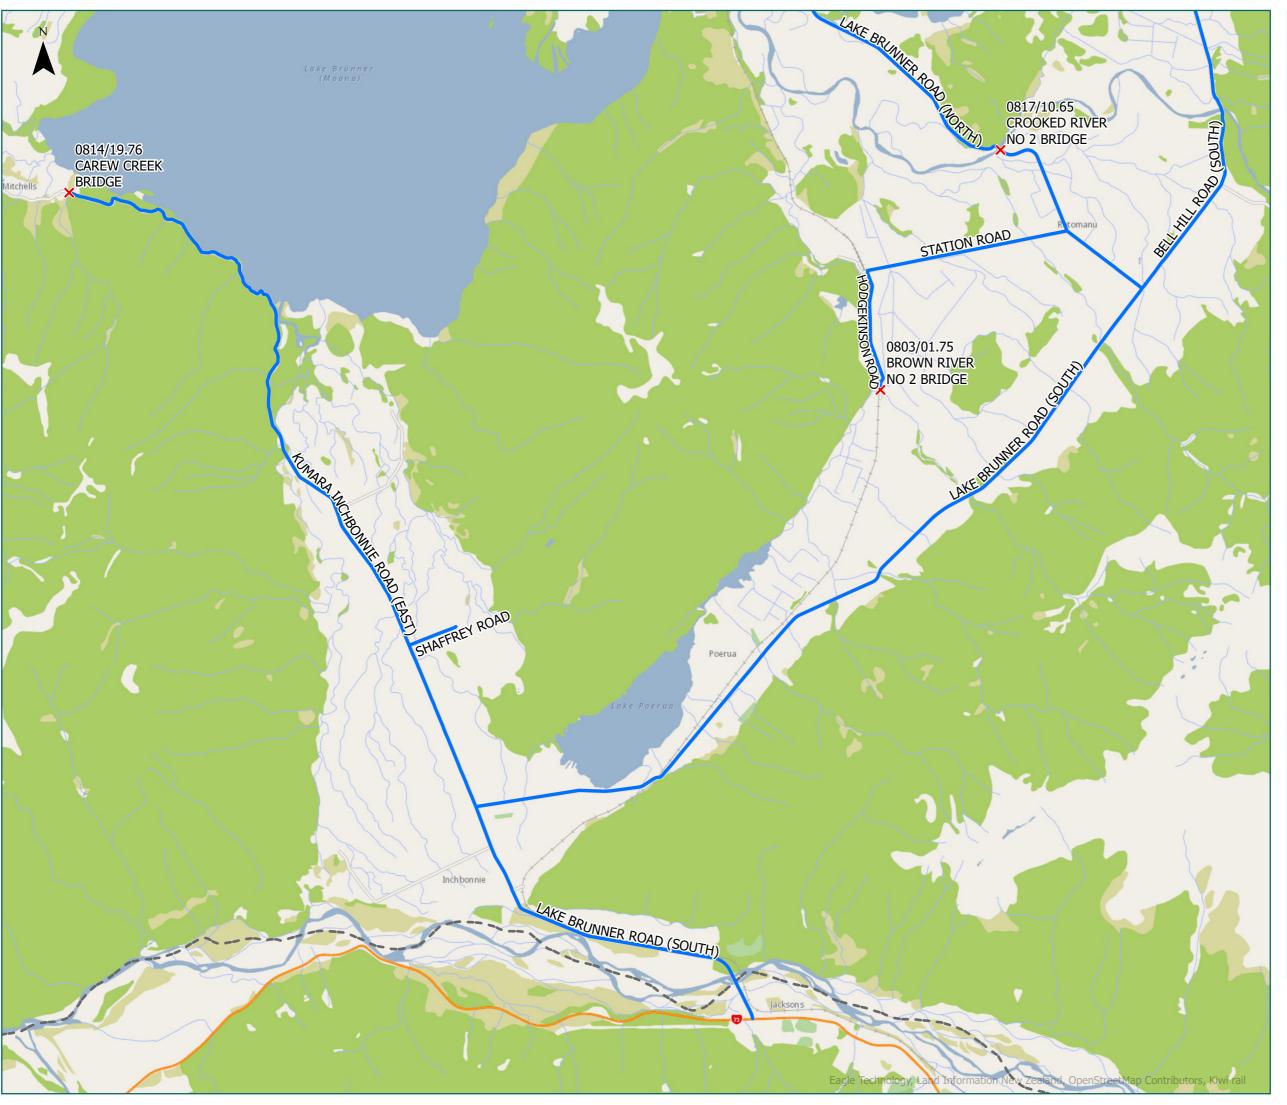

# RCA Pre-approved HPMV Routes Grey District Inchbonnie

Legend

Bridges Not Permitted To Pass

High productivity motor vehicles (HPMV) Routes

Local Road

Territorial Authority Boundary

<u>-</u> 1

| Road/Street Name                 | Extent of Road/Street                                                                                                                                                                                                                                                                                                                                                                                               |
|----------------------------------|---------------------------------------------------------------------------------------------------------------------------------------------------------------------------------------------------------------------------------------------------------------------------------------------------------------------------------------------------------------------------------------------------------------------|
| BELL HILL ROAD (SOUTH)           | From Lake Brunner Rd intersection going North for<br>6.2km only (Rough & Tumble Creek). DO NOT<br>CROSS Rough & Tumble Creek Bridge (Road ID<br>0907/6.25)                                                                                                                                                                                                                                                          |
| HODGEKINSON ROAD                 | From Station Rd intersection for 1.6km only.<br>(Brown River). DO NOT CROSS Brown River No 2<br>Bridge (Road ID 0803/01.75)                                                                                                                                                                                                                                                                                         |
| KUMARA INCHBONNIE ROAD<br>(EAST) | From Lake Brunner Rd intersection for 11.6km only<br>(Carew Creek). DO NOT CROSS Little Hohonu No 2<br>Bridge (Road ID 0814/09.15)                                                                                                                                                                                                                                                                                  |
| LAKE BRUNNER ROAD<br>(NORTH)     | From Moana township (end of Arnold Valley Rd) for<br>10.6km only (Crooked River No. 2). DO NOT CROSS<br>Crooked River No 2 Bridge (Road ID 0817/10.65)                                                                                                                                                                                                                                                              |
| LAKE BRUNNER ROAD<br>(SOUTH)     | Note: Stanley Gooseman Bridge is on the boundary with Westland DC (0.4km from SH73) but is administered and approved for travel by Grey DC. This MOU has been extended to include the Westland DC portion from SH73 to Stanley Gooseman Bridge (approval given in WDC email 8/9/22 from John Bainbridge). From SH73 Jacksons intersection for 20.9km only (Crooked River No. 2). DO NOT CROSS Crooked River No. 2). |
| SHAFFREY ROAD                    | Full length (Kumara Inchbonnie Road turnoff)                                                                                                                                                                                                                                                                                                                                                                        |
| STATION ROAD                     | Full length (Lake Brunner turnoff)                                                                                                                                                                                                                                                                                                                                                                                  |