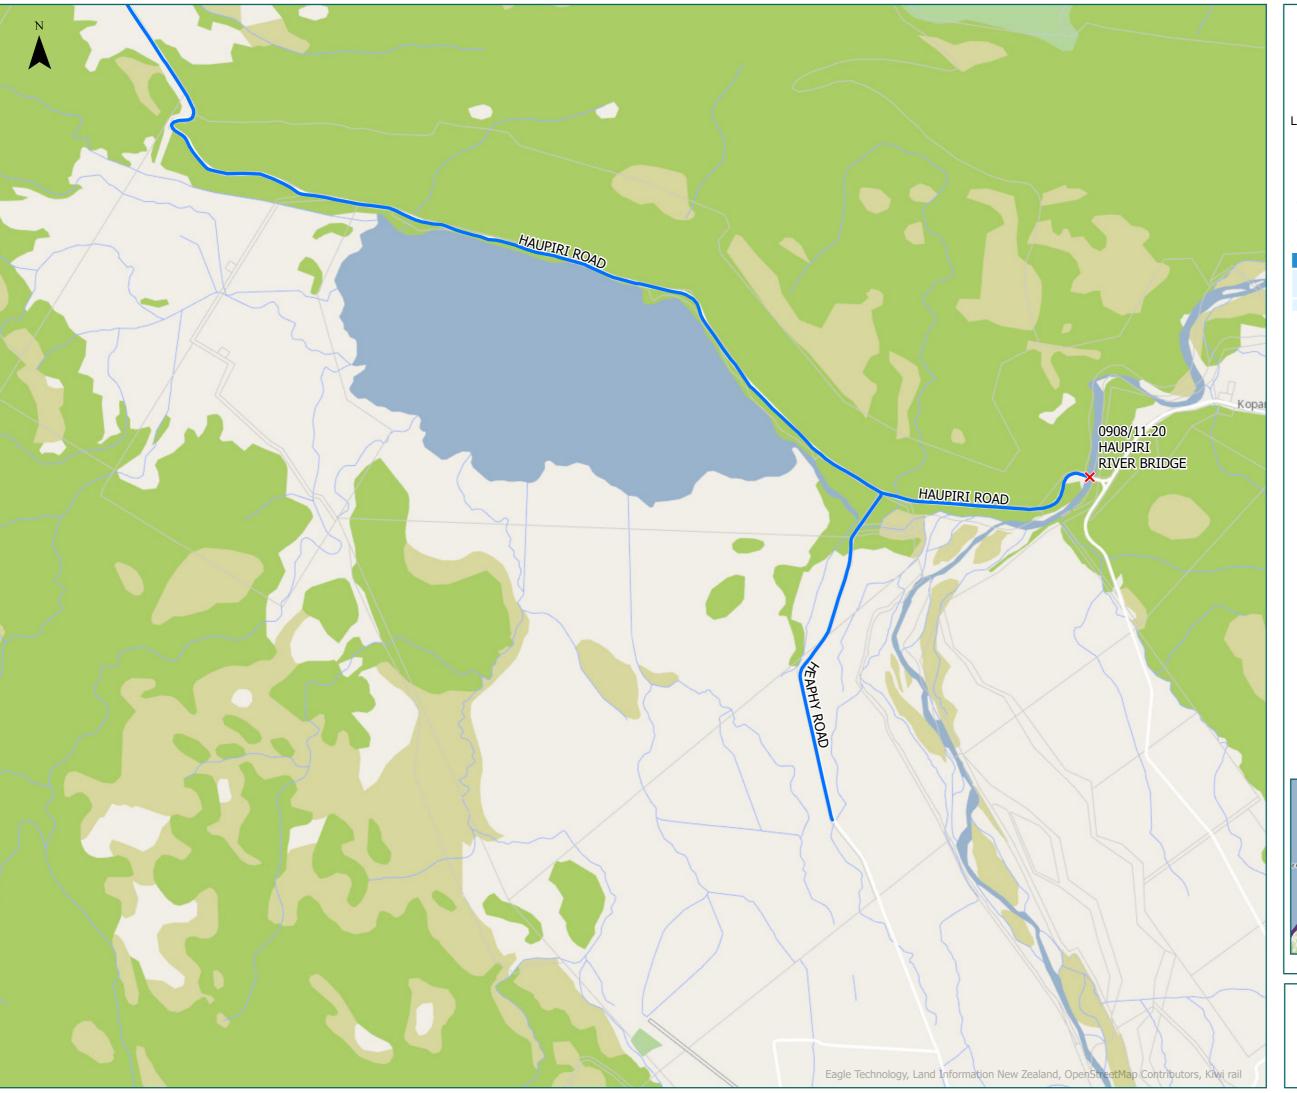

Page 12 of 13

Grey District Haupiri

Legend

Bridges Not Permitted To Pass

High productivity motor vehicles (HPMV) Routes

Local Road

Territorial Authority Boundary

| Road/Street Name | Extent of Road/Street                                                                                                                 |
|------------------|---------------------------------------------------------------------------------------------------------------------------------------|
| HAUPIRI ROAD     | From Nelson Creek Rd/Bell Hill Rd intersection for 11.2km only (Haupiri River). DO NOT CROSS Haupiri River Bridge (Road ID 0908/11.20 |
| HEAPHY ROAD      | Full length                                                                                                                           |
|                  |                                                                                                                                       |