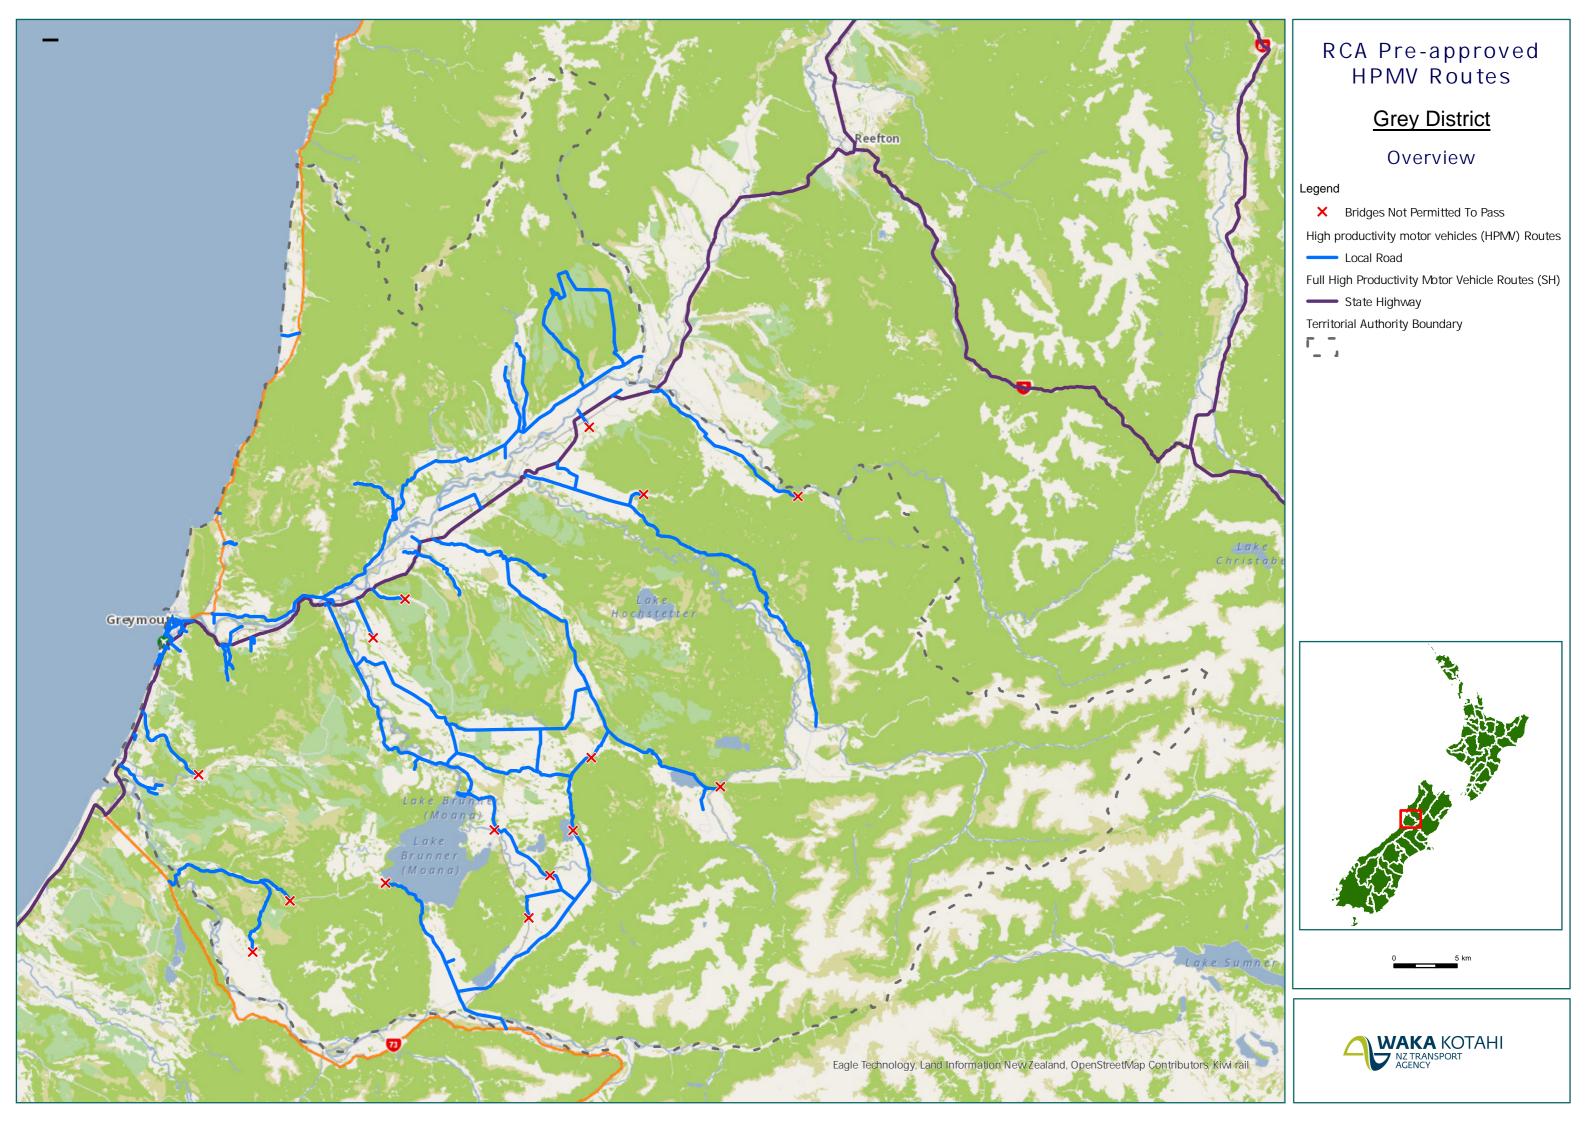

#### Grey District Map Index Page

| Route Name                                                                                                                                                 | Page |
|------------------------------------------------------------------------------------------------------------------------------------------------------------|------|
| CARGILL ROAD Full length (SH6 Barrytown)                                                                                                                   | 1    |
| AHAURA KOPARA ROAD Full length (SH7 Ahaura)                                                                                                                | 2    |
| ALCORN ROAD (NORTH) from STATE HIGHWAY 7 to end - North direction                                                                                          | 2    |
| ALCORN ROAD (SOUTH) from SH7 Totara Flat to South direction for 0.2km only (McKees Creek)                                                                  | 2    |
| ATARAU ROAD from Otututu/Rough River Bridge (including bridge) - (Road ID 0921/25.94) to Taylorville Blackball Rd intersection *Approval required from BDC | 2    |
| CARTERS ROAD Full length (SH7 Ahaura)                                                                                                                      | 2    |
| CRAIGIEBURN ROAD Full length (off Atarau Rd)                                                                                                               | 2    |
| DREDGE ROAD Full length (SH7 Ngahere)                                                                                                                      | 2    |
| HART STREET Full length (Blackball township)                                                                                                               | 2    |
| HILTON STREET Full length (Blackball township)                                                                                                             | 2    |
| LEES FERRY ROAD Full length (off Atarau Rd)                                                                                                                | 2    |
| LOGBURN ROAD Full length (off Atarau Rd)                                                                                                                   | 2    |
| MAIN ROAD Full length (Blackball)                                                                                                                          | 2    |
| MATAI ROAD Full length (SH7 Ngahere)                                                                                                                       | 2    |
| NELSON CREEK ROAD Full length                                                                                                                              | 2    |
| ROA ROAD Full length (Blackball)                                                                                                                           | 2    |
| SLATY CREEK ROAD Full length                                                                                                                               | 2    |
| TAYLORVILLE BLACKBALL RD Full length                                                                                                                       | 2    |
| ORWELL CREEK ROAD from Ahaura Kopara Rd intersection for 1.7km only (Thomas Creek)                                                                         | 3    |
| TOTARA LANE Full length (SH7 Totara Flat)                                                                                                                  | 3    |
| WAIPUNA ROAD from SH7 Ikamatua intersection for 15.1km only (Allen Water)                                                                                  | 3    |
| ARNOLD VALLEY ROAD Full length (SH7 Stillwater)                                                                                                            | 4    |
| BLAIR ROAD Full length (Stillwater)                                                                                                                        | 4    |
| CAMPTOWN ROAD Full length (SH7 Ngahere)                                                                                                                    | 4    |
| CENTRE ROAD Full length (Deep Creek Rd to Kotuku Bell Hill Rd)                                                                                             | 4    |
| DEEP CREEK ROAD Full length                                                                                                                                | 4    |
| GORDON STREET (NELSON CREEK) Full length (Nelson Creek Township)                                                                                           | 4    |
| GOWS CREEK ROAD Full length (Nelson Creek Road turnoff)                                                                                                    | 4    |
| GREY STREET from NAPOLEON STREET to CAMP STREET                                                                                                            | 4    |
| GREYMOUTH KOTUKU ROAD from SH7 Kamaka intersection for 3.4km only (Candlelight Creek)                                                                      | 4    |
| KOTUKU BELL HILL ROAD from SH7 Kamaka intersection for 3.4km only (Candlelight Creek)                                                                      | 4    |
| KOTUKU BELL HILL ROAD Full length (Blair Road turnoff)                                                                                                     | 4    |