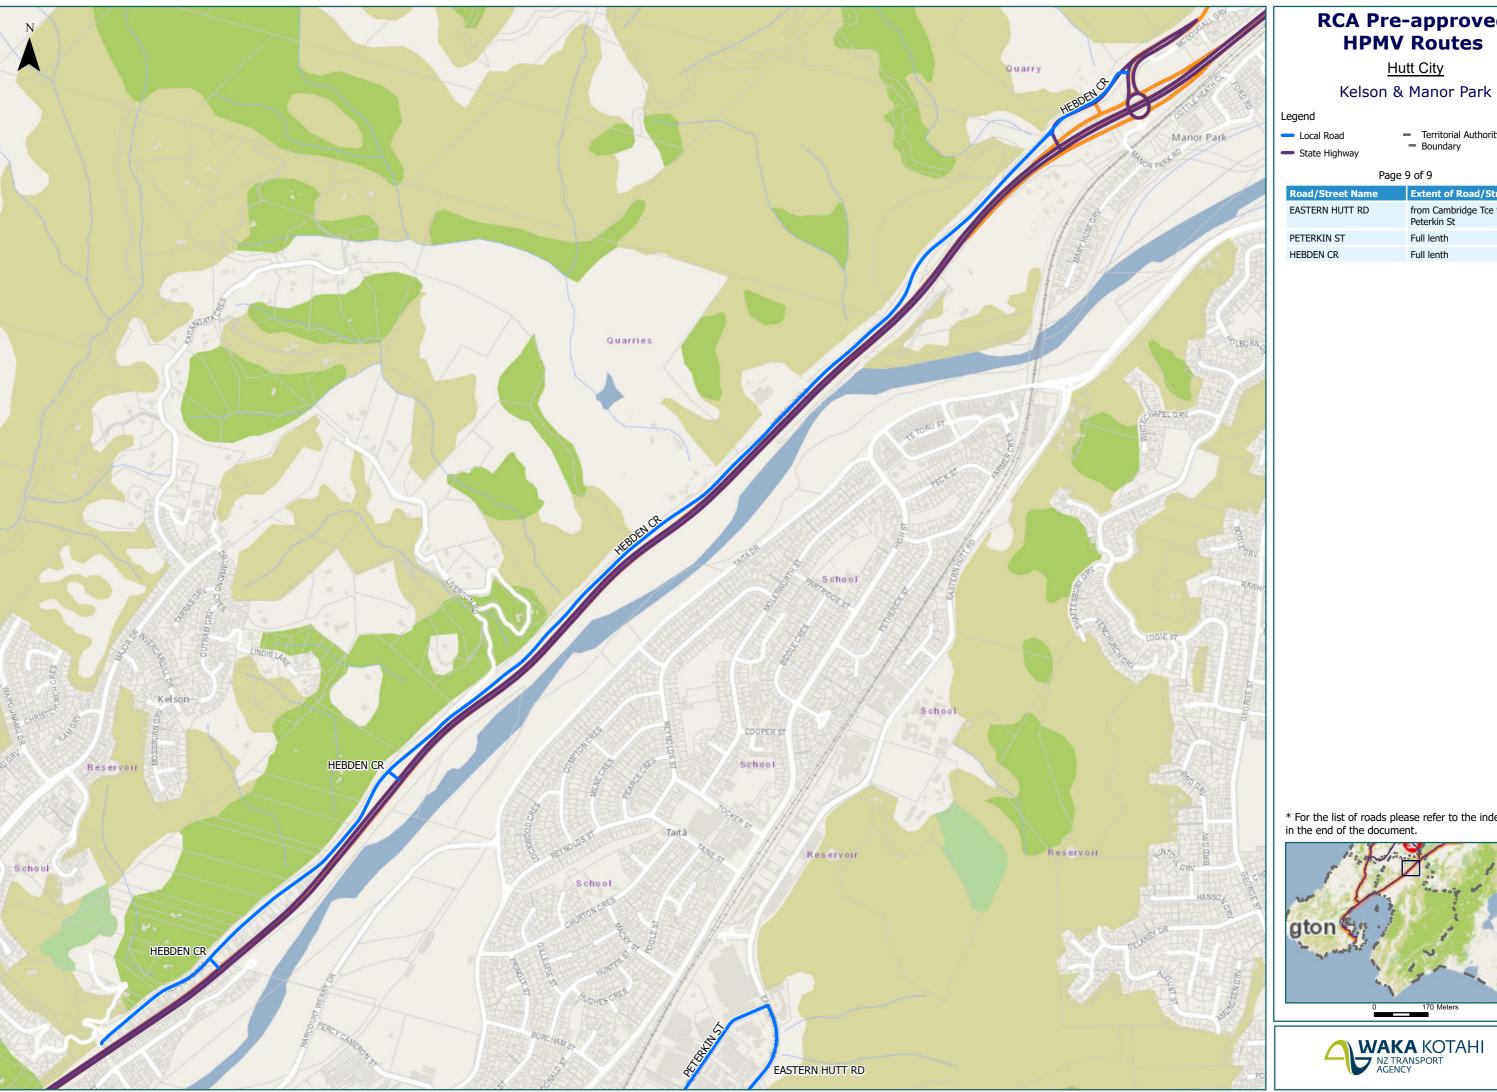

\* For the list of roads please refer to the index table

Territorial AuthorityBoundary

| Road/Street Name | Extent of Road/Street                |
|------------------|--------------------------------------|
| EASTERN HUTT RD  | from Cambridge Tce to<br>Peterkin St |
| PETERKIN ST      | Full lenth                           |
| HEBDEN CR        | Full lenth                           |

 $\ensuremath{^{*}}$  For the list of roads please refer to the index table in the end of the document.