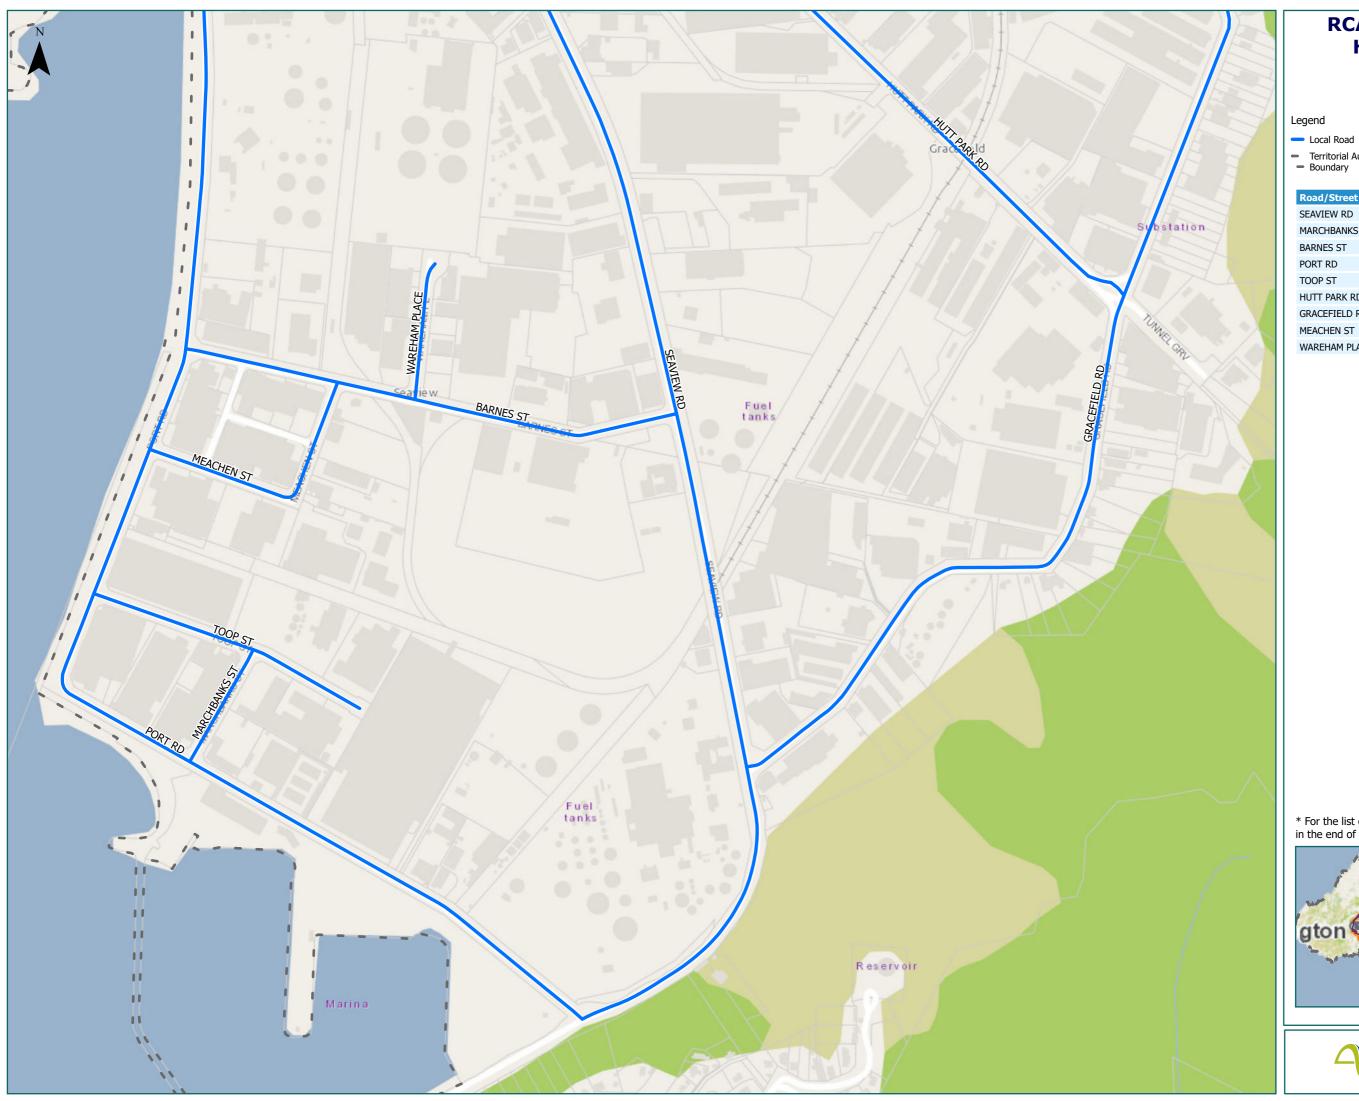

**Hutt City** 

Seaview

Legend

- Territorial AuthorityBoundary

Page 4 of 9

| Road/Street Name | Extent of Road/Street |
|------------------|-----------------------|
| SEAVIEW RD       | Full lenth            |
| MARCHBANKS ST    | Full lenth            |
| BARNES ST        | Full lenth            |
| PORT RD          | Full lenth            |
| TOOP ST          | Full lenth            |
| HUTT PARK RD     | Full lenth            |
| GRACEFIELD RD    | Full lenth            |
| MEACHEN ST       | Full lenth            |
| WAREHAM PLACE    | Full lenth            |