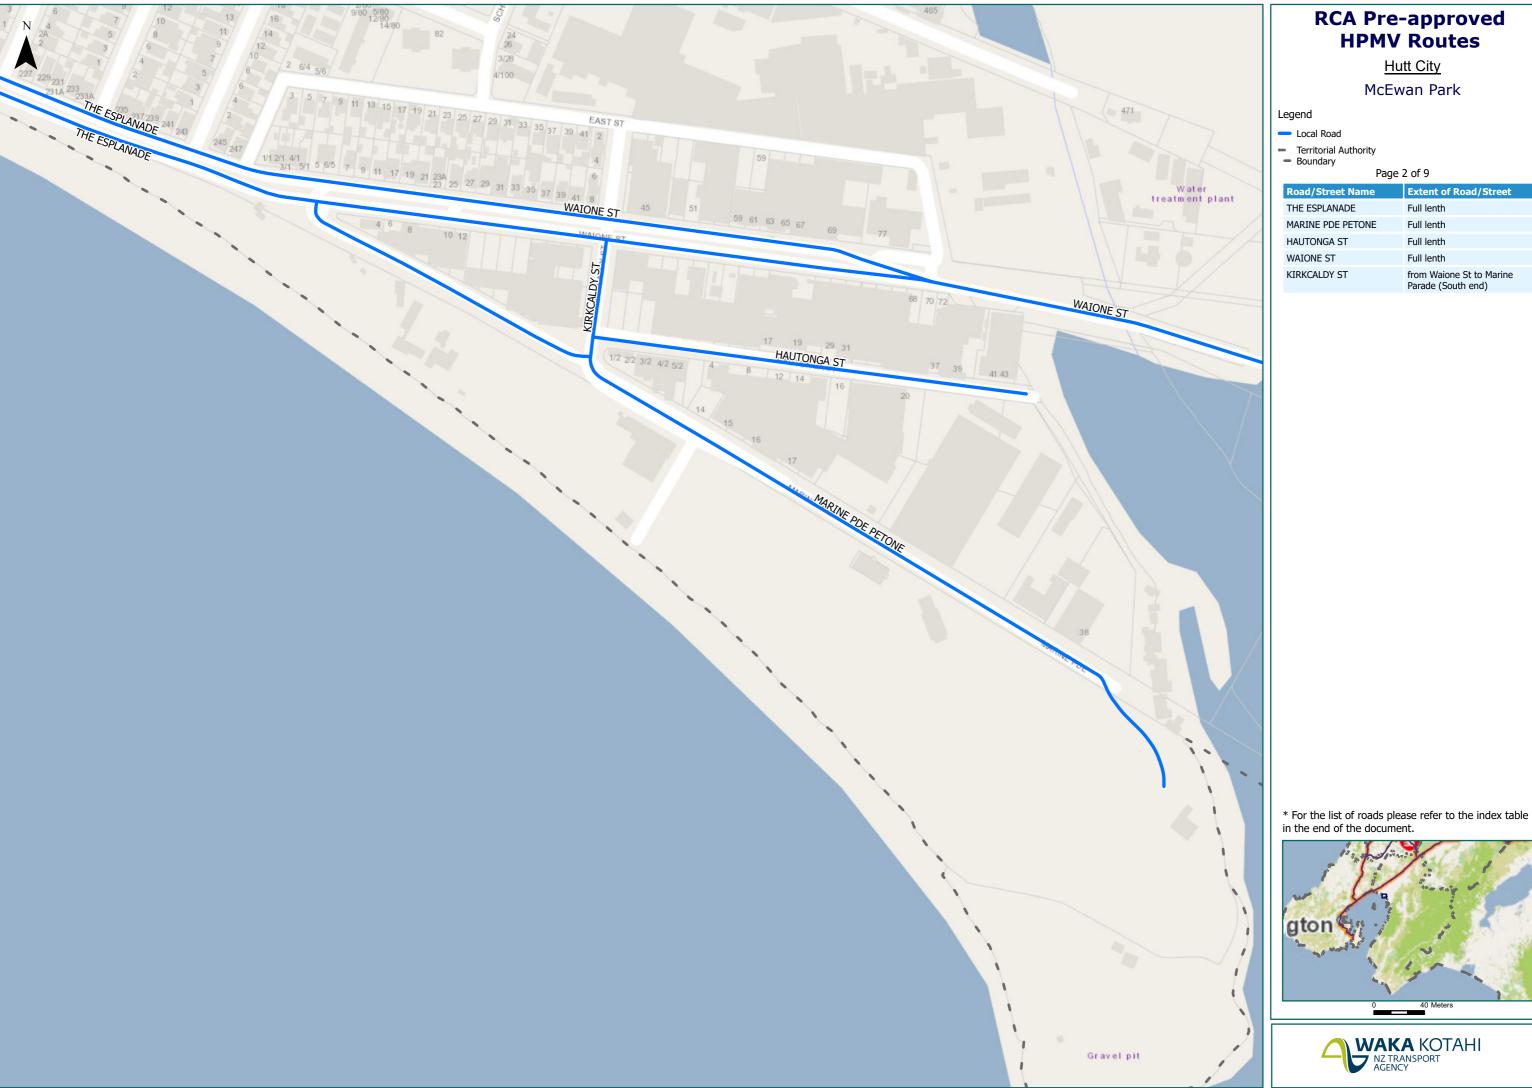

 $\ensuremath{^{*}}$  For the list of roads please refer to the index table in the end of the document.

| Road/Street Name  | Extent of Road/Street                          |
|-------------------|------------------------------------------------|
| THE ESPLANADE     | Full lenth                                     |
| MARINE PDE PETONE | Full lenth                                     |
| HAUTONGA ST       | Full lenth                                     |
| WAIONE ST         | Full lenth                                     |
| KIRKCALDY ST      | from Waione St to Marine<br>Parade (South end) |