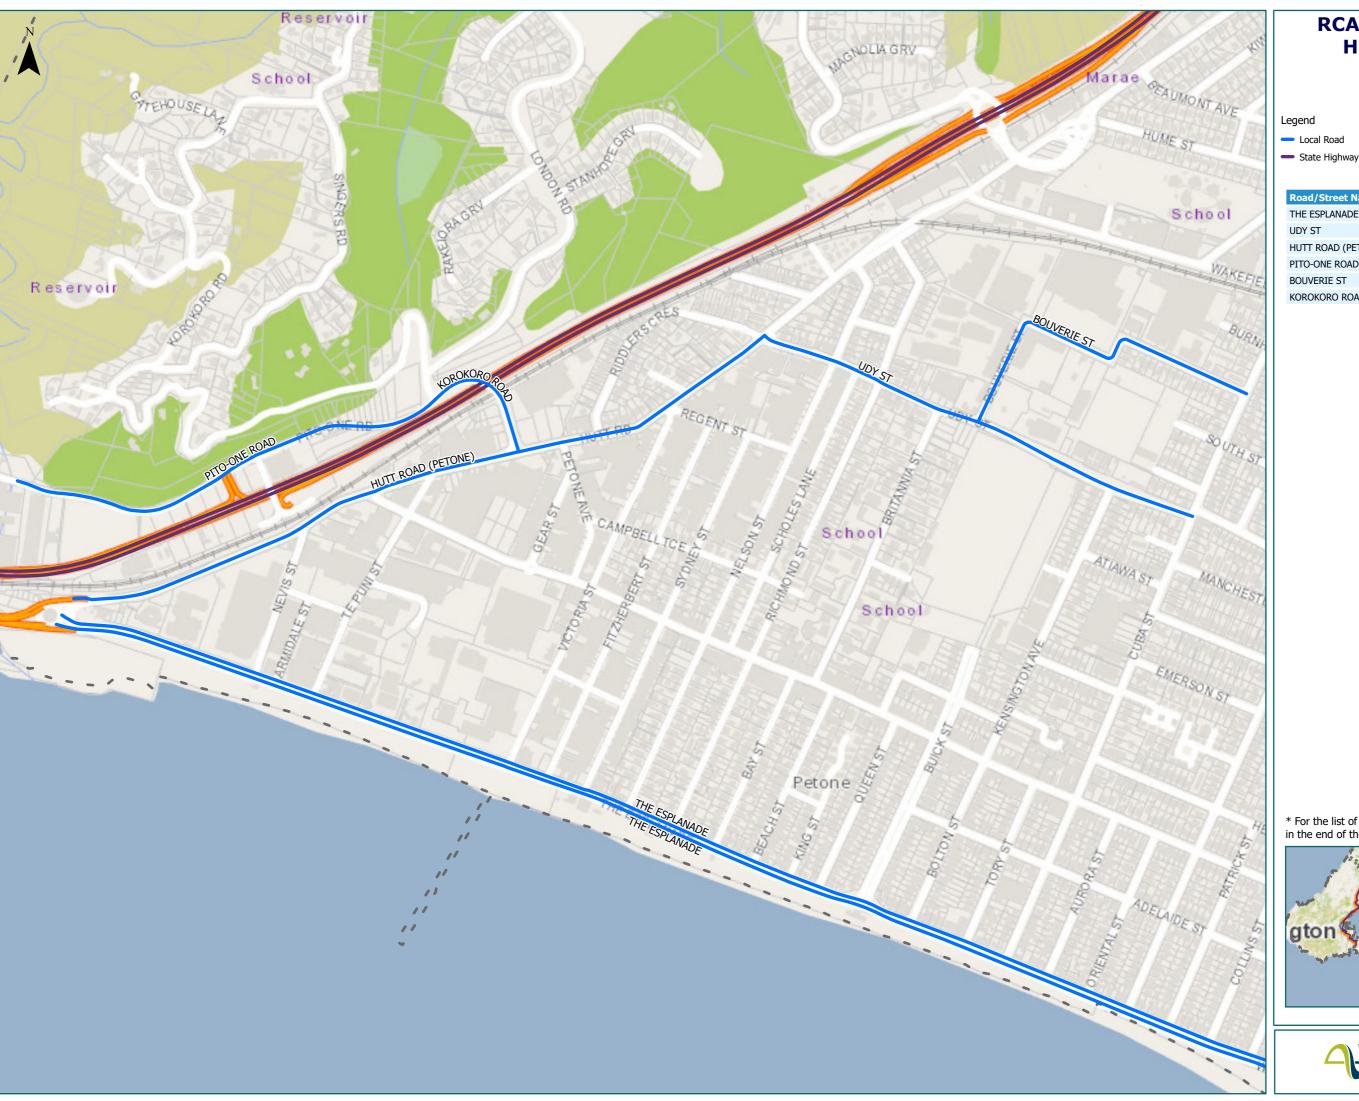

**Hutt City** 

Petone

Local Road

Territorial AuthorityBoundary

Page 1 of 9

| 3                  |                       |
|--------------------|-----------------------|
| Road/Street Name   | Extent of Road/Street |
| THE ESPLANADE      | Full lenth            |
| UDY ST             | Full lenth            |
| HUTT ROAD (PETONE) | from SH2 to Udy St    |
| PITO-ONE ROAD      | Full lenth            |
| BOUVERIE ST        | Full lenth            |
| KOROKORO ROAD      | Full lenth            |
|                    |                       |