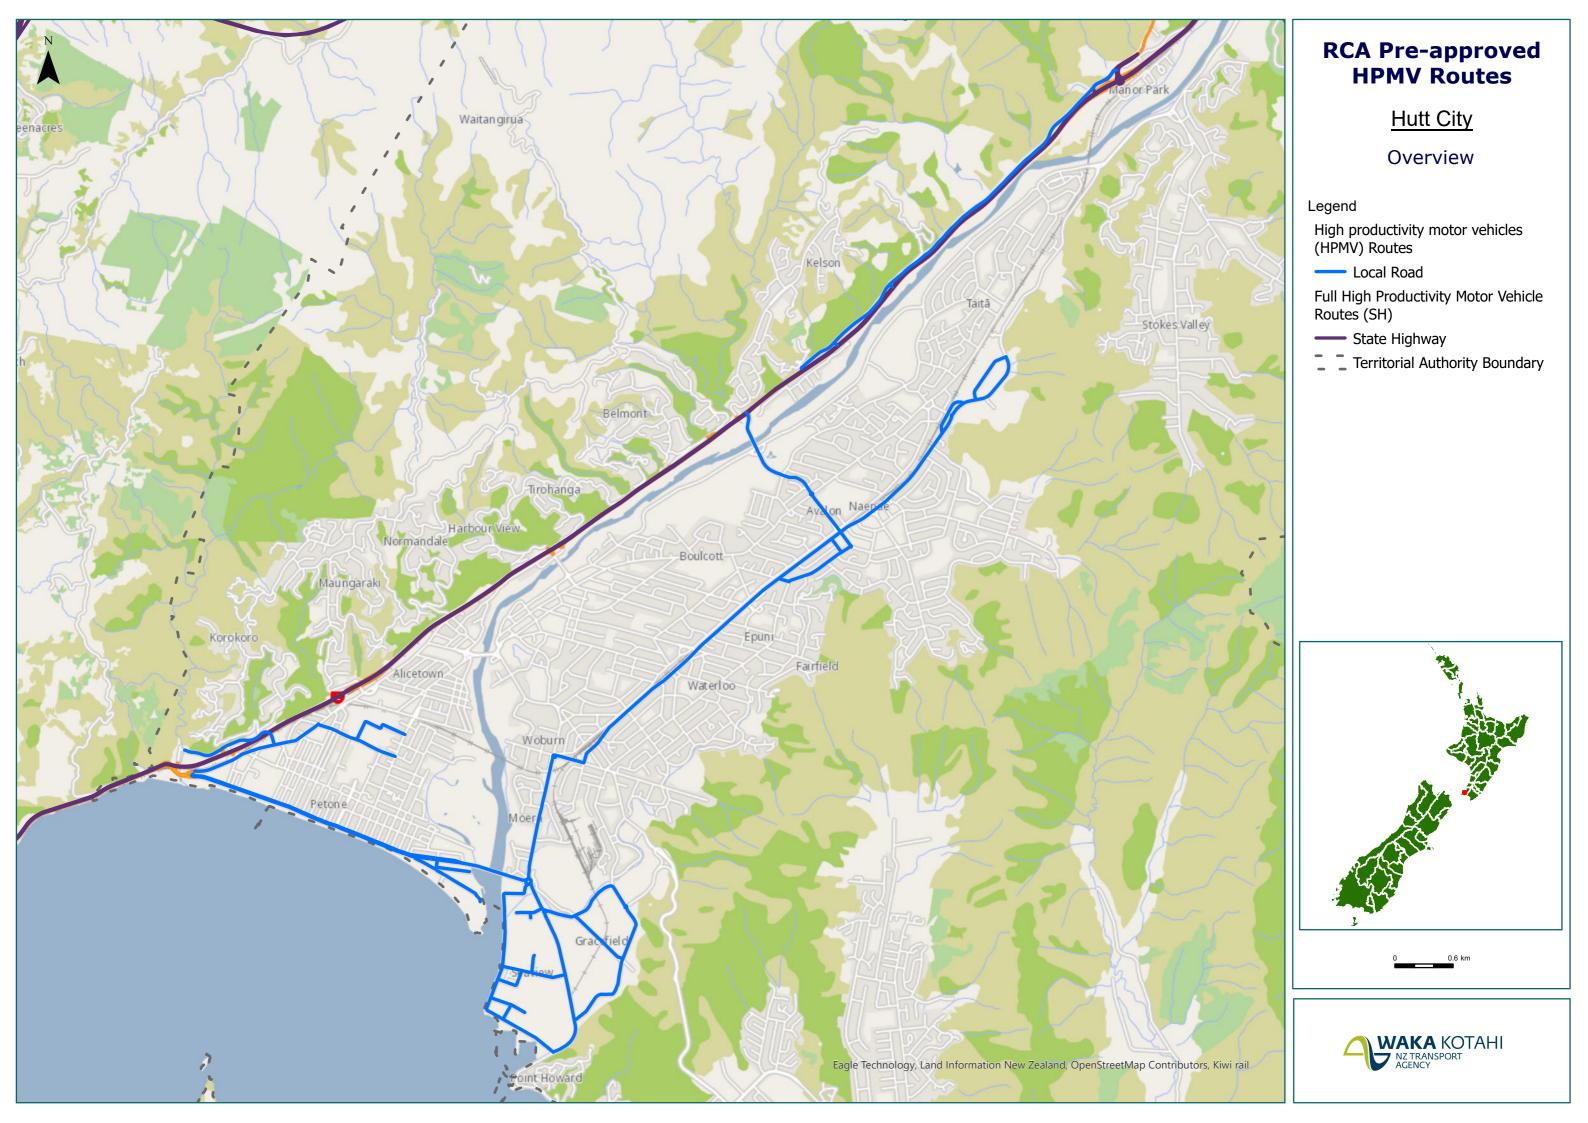

**Hutt City** 

Petone

Local Road

Territorial AuthorityBoundary

Page 1 of 9

| 3                  |                       |
|--------------------|-----------------------|
| Road/Street Name   | Extent of Road/Street |
| THE ESPLANADE      | Full lenth            |
| UDY ST             | Full lenth            |
| HUTT ROAD (PETONE) | from SH2 to Udy St    |
| PITO-ONE ROAD      | Full lenth            |
| BOUVERIE ST        | Full lenth            |
| KOROKORO ROAD      | Full lenth            |
|                    |                       |