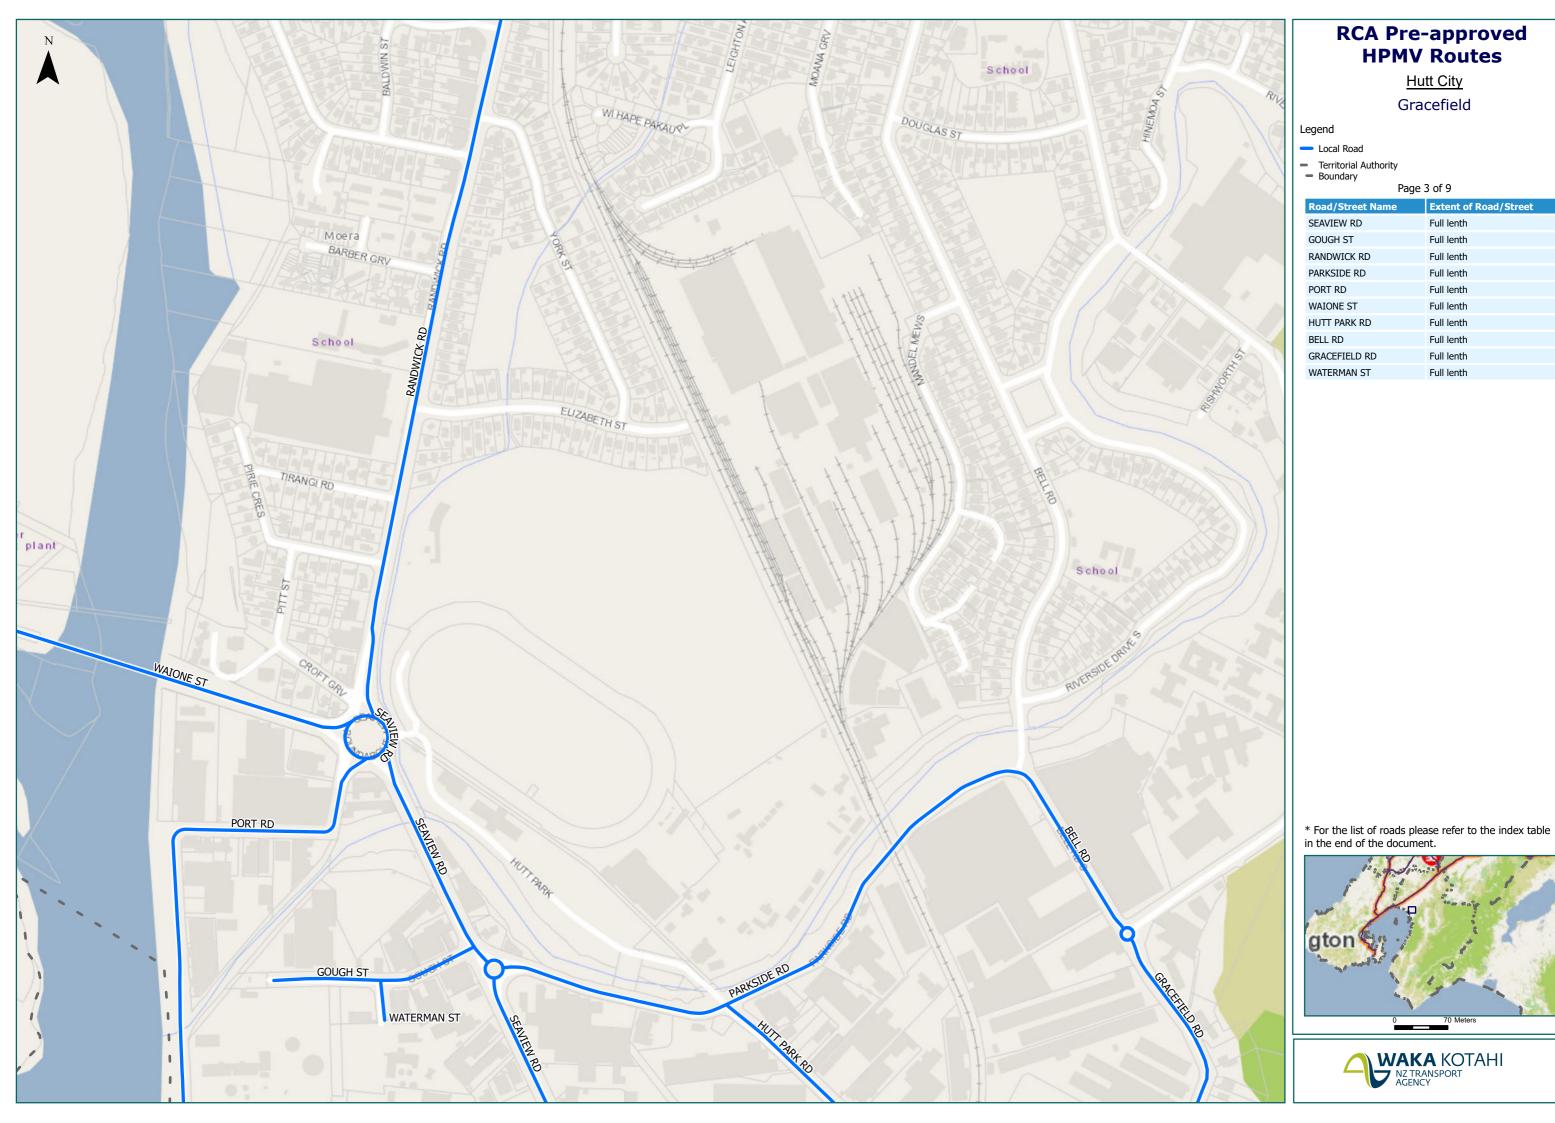

**Hutt City** 

Seaview

Legend

- Territorial AuthorityBoundary

Page 4 of 9

| Road/Street Name | Extent of Road/Street |
|------------------|-----------------------|
| SEAVIEW RD       | Full lenth            |
| MARCHBANKS ST    | Full lenth            |
| BARNES ST        | Full lenth            |
| PORT RD          | Full lenth            |
| TOOP ST          | Full lenth            |
| HUTT PARK RD     | Full lenth            |
| GRACEFIELD RD    | Full lenth            |
| MEACHEN ST       | Full lenth            |
| WAREHAM PLACE    | Full lenth            |