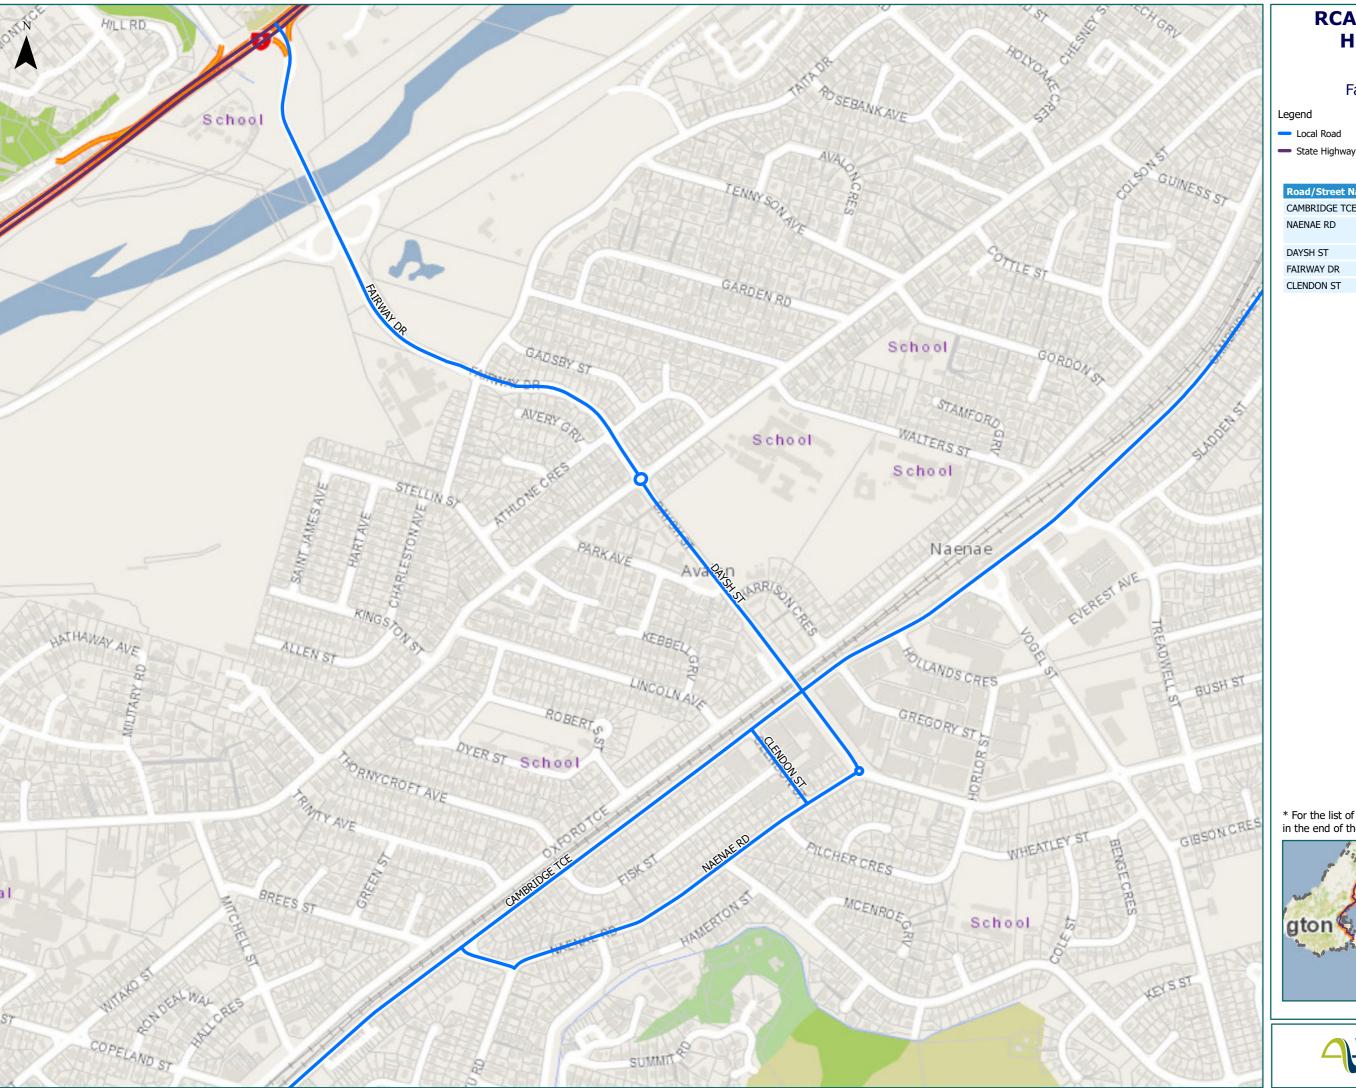

\* For the list of roads please refer to the index table

**Hutt City** 

Fairfield & Naenae

Territorial AuthorityBoundary

Page 7 of 9

| Road/Street Name | Extent of Road/Street             |
|------------------|-----------------------------------|
| CAMBRIDGE TCE    | Full lenth                        |
| NAENAE RD        | from Cambridge Tce to Daysh<br>St |
| DAYSH ST         | Full lenth                        |
| FAIRWAY DR       | Full lenth                        |
| CLENDON ST       | Full lenth                        |