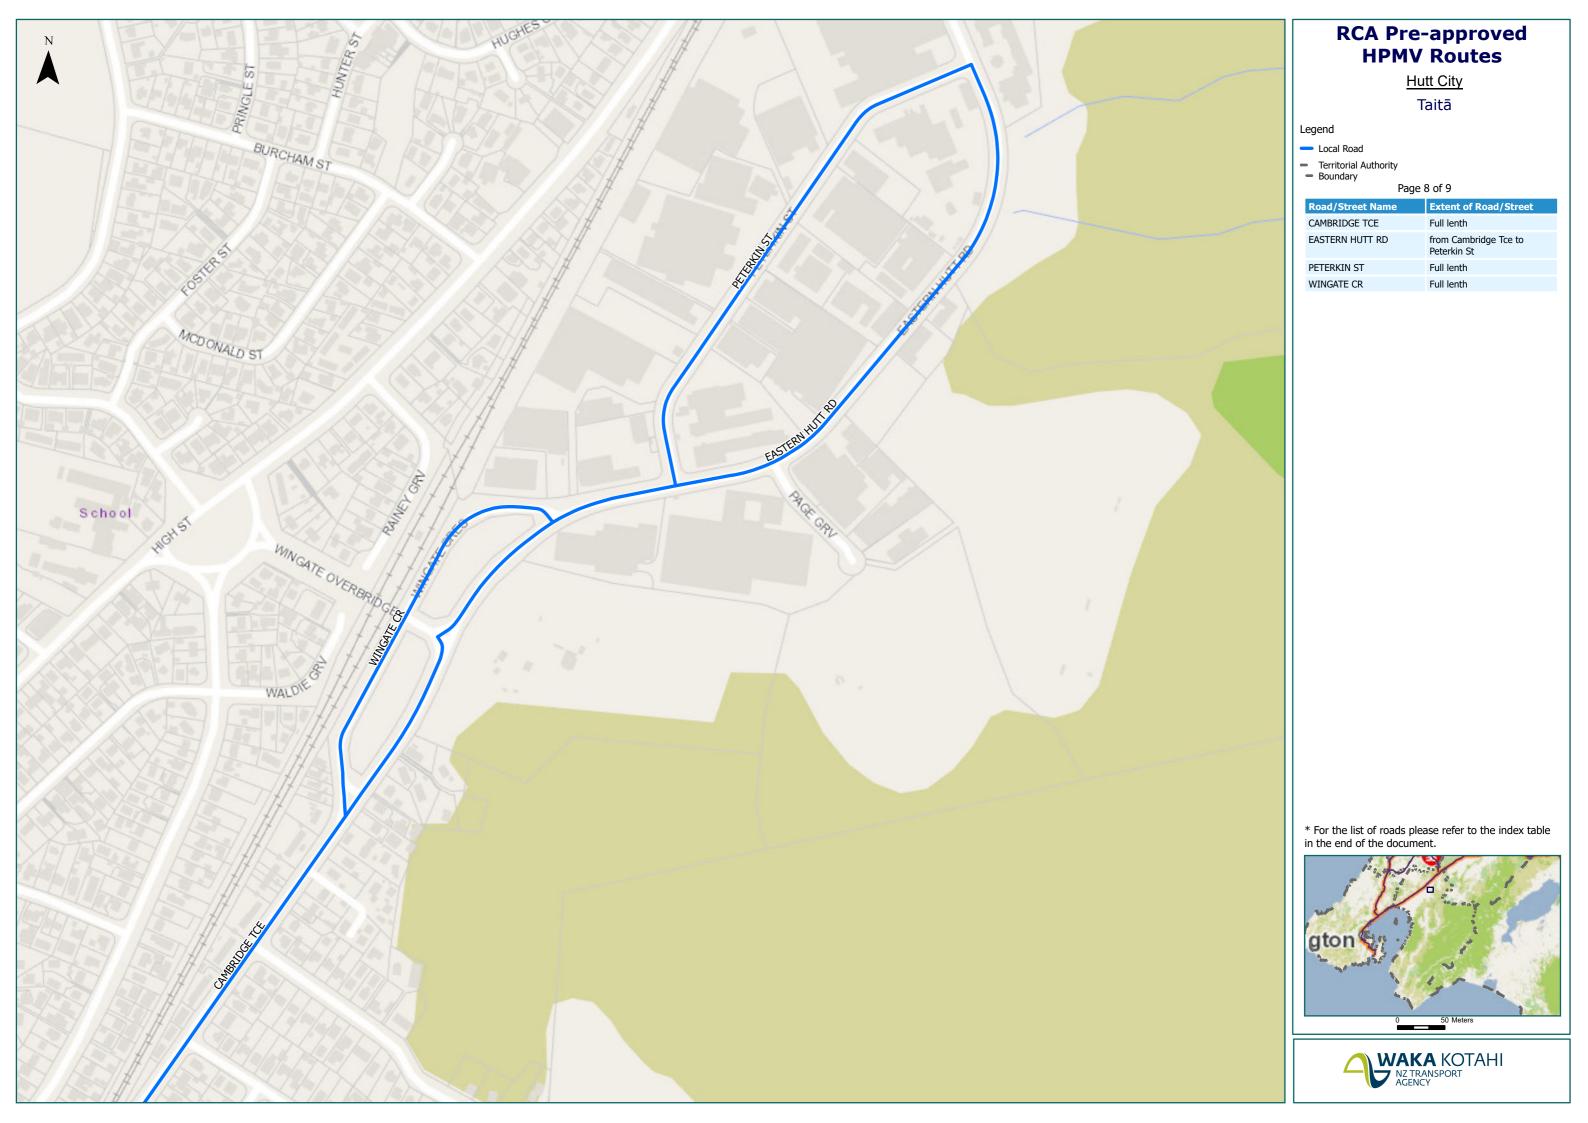

\* For the list of roads please refer to the index table

Territorial AuthorityBoundary

| Road/Street Name | Extent of Road/Street                |
|------------------|--------------------------------------|
| EASTERN HUTT RD  | from Cambridge Tce to<br>Peterkin St |
| PETERKIN ST      | Full lenth                           |
| HEBDEN CR        | Full lenth                           |

 $\ensuremath{^{*}}$  For the list of roads please refer to the index table in the end of the document.

| Route Name              | Page |
|-------------------------|------|
| WINGATE CR (Full lenth) | 8    |
| HEBDEN CR (Full lenth)  | 9    |