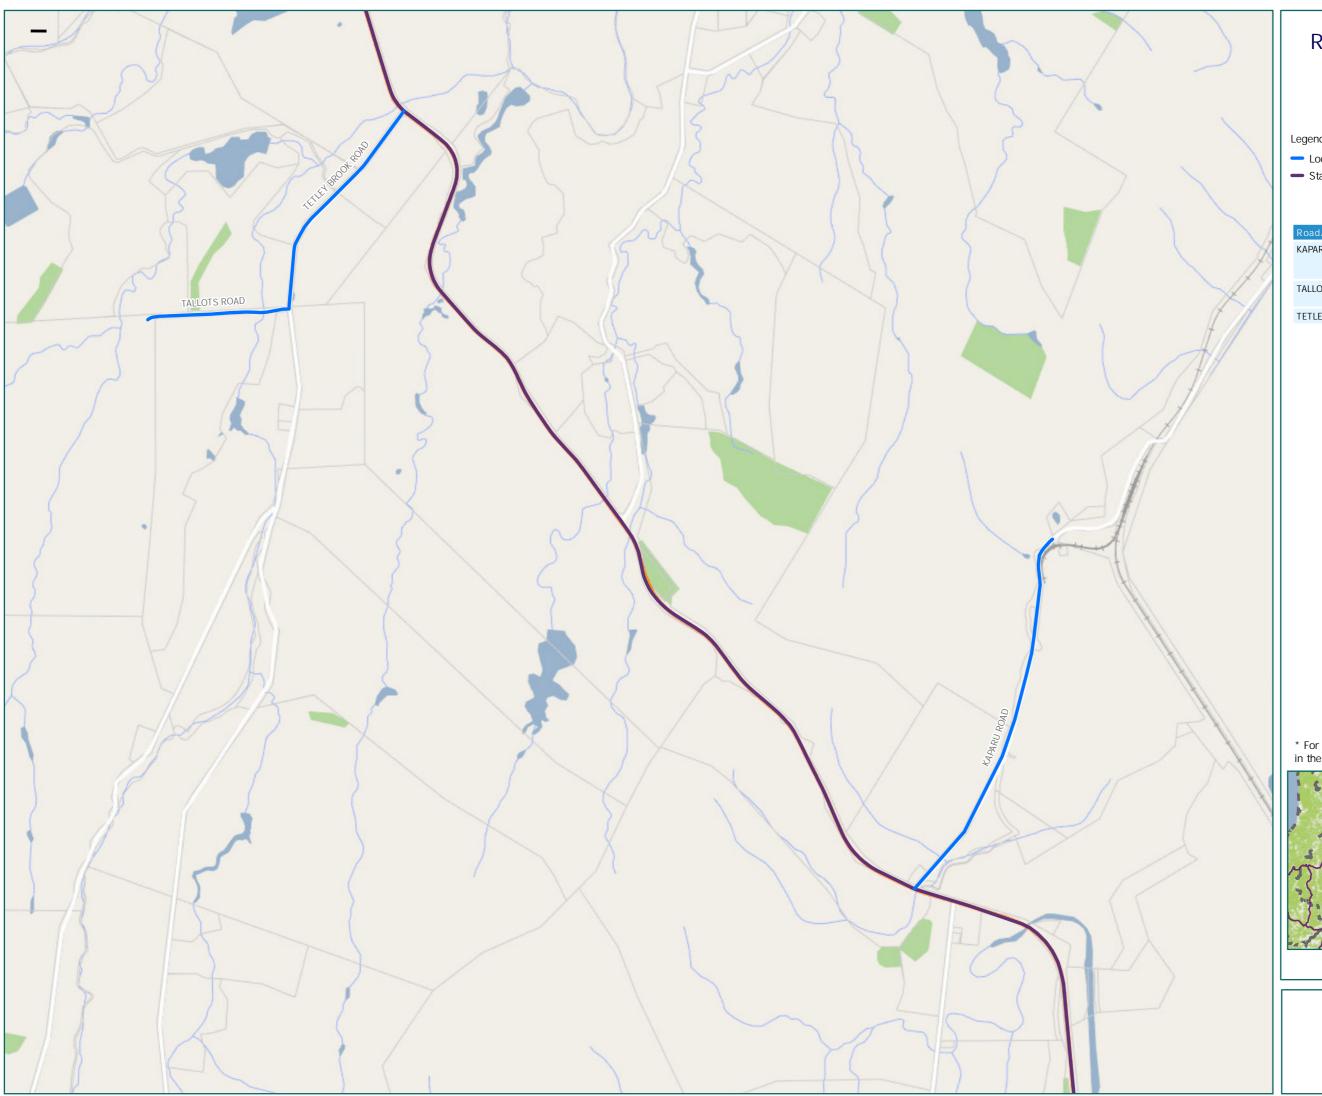

 $^{\star}$  For the list of roads please refer to the index table in the end of the document.

WAKA KOTAHI NZ TRANSPORT AGENCY

Lake Grassmere

Local Road

Territorial AuthorityBoundary

State Highway

Page 17 of 28

| Road/Street Name  | Extent of Road/Street                                                                   |
|-------------------|-----------------------------------------------------------------------------------------|
| KAPARU ROAD       | Exit SH1S onto Kaparu Road<br>as far as Dominion Salt Works<br>No further travel beyond |
| TALLOTS ROAD      | from Tetley Brook Rd to No.<br>165 Tallots Rd                                           |
| TETLEY BROOK ROAD | from SH1 to Tallots Rd                                                                  |