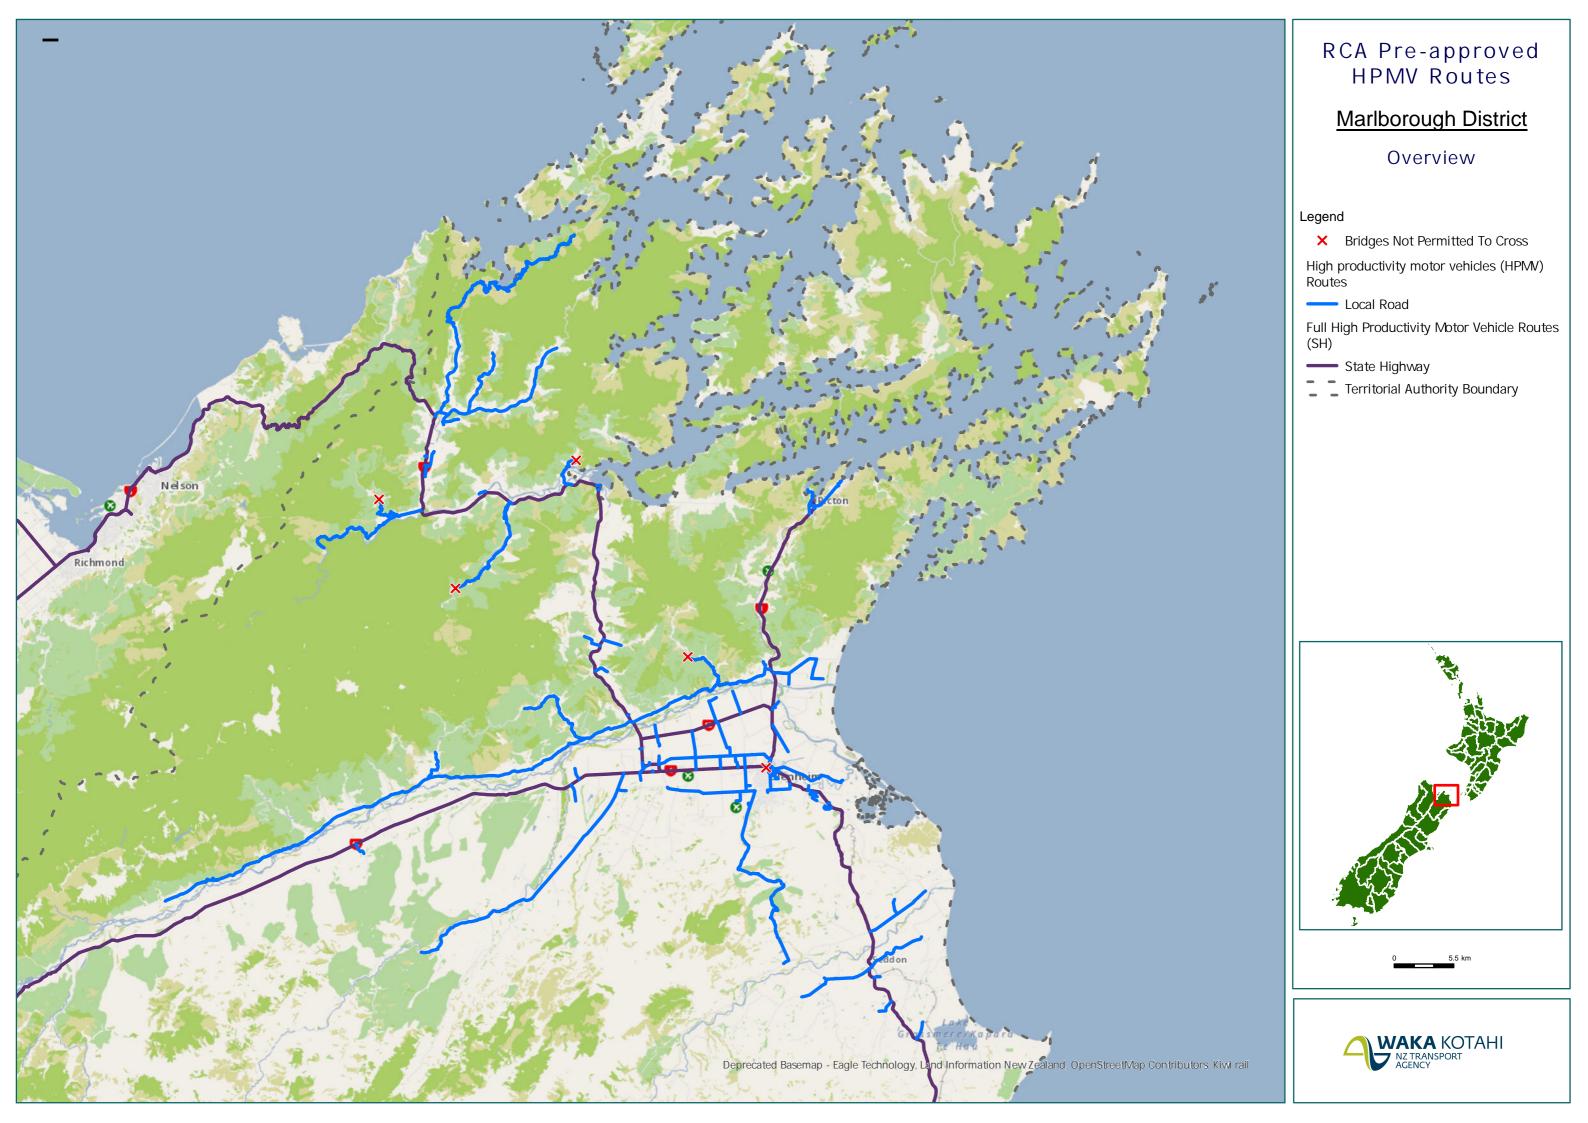

### RCA Pre-approved HPMV Routes

### Marlborough District Onamalutu, North Bank

& Okaramio

Local Road

Territorial AuthorityBoundary

State Highway

Page 3 of 28

| Road/Street Name             | Extent of Road/Street                                               |
|------------------------------|---------------------------------------------------------------------|
| ESLIES ROAD                  | Full length                                                         |
| NORTHBANK ROAD<br>NORTHBANK) | from SH6 exit to the end of<br>legal road – to Mt Patriarch<br>gate |
| DNAMALUTU ROAD               | Full length                                                         |

## Legend State Highway