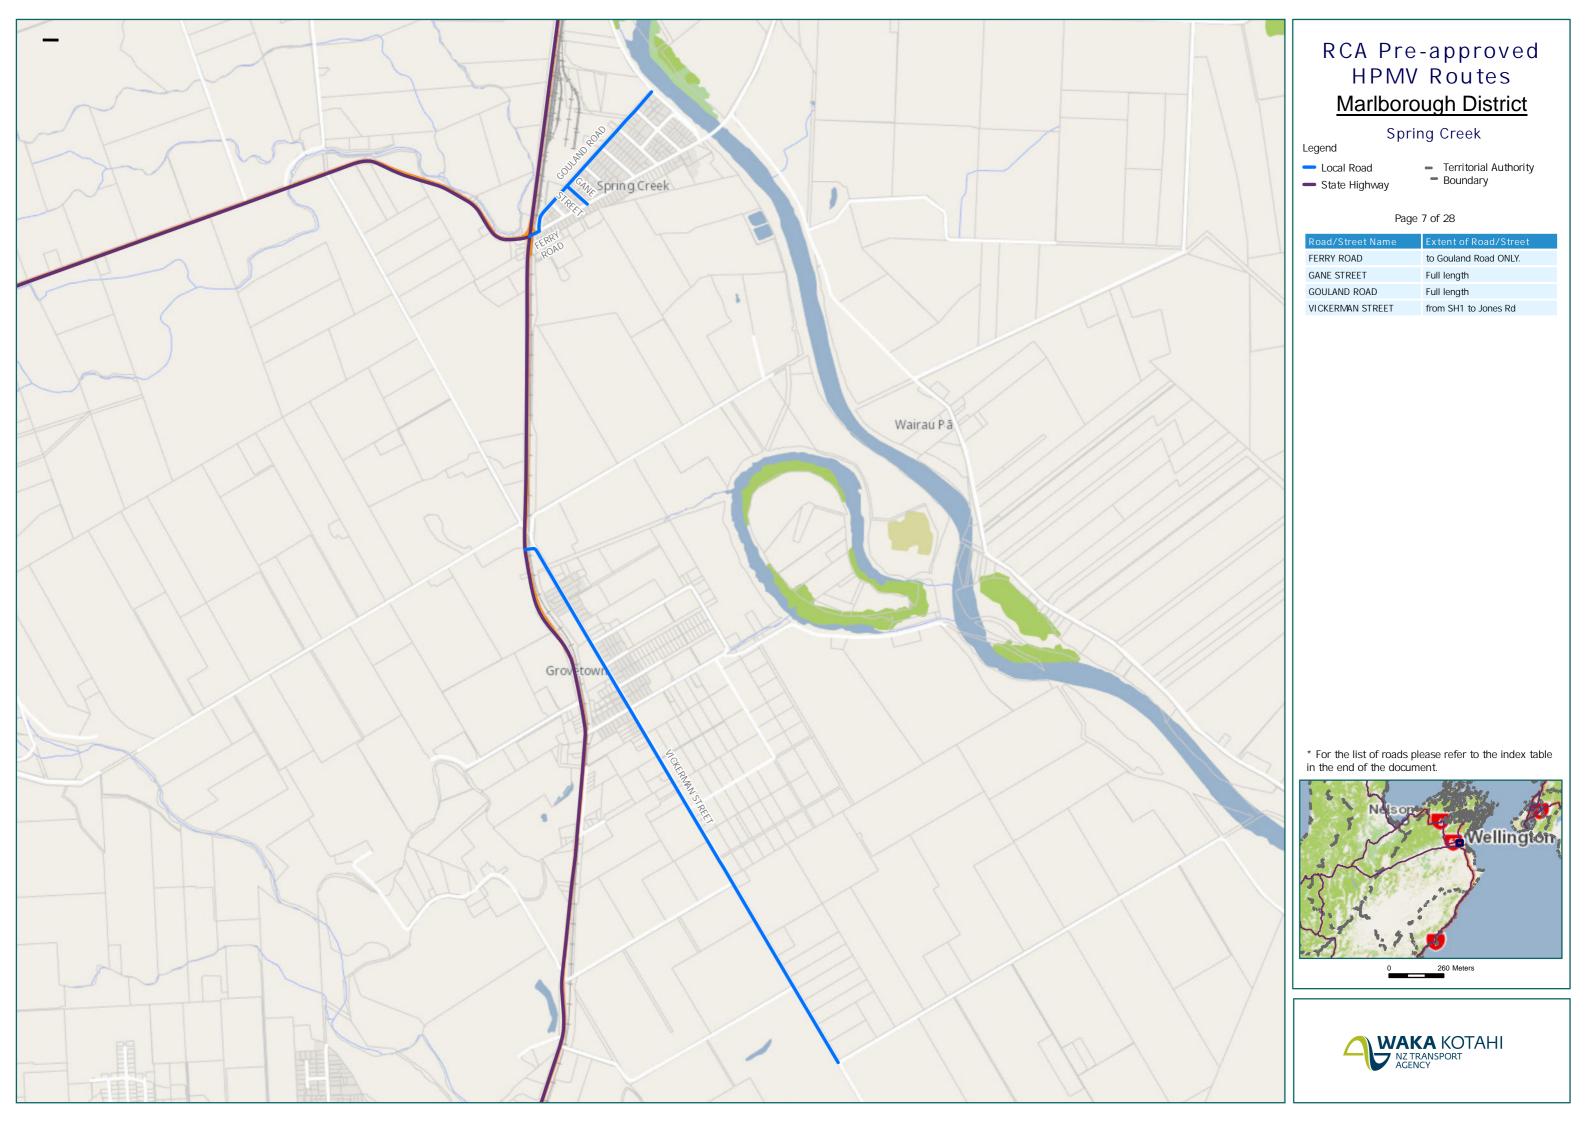

### RCA Pre-approved HPMV Routes Marlborough District

Kaituna

Local Road

State Highway

Territorial AuthorityBoundary

Page 5 of 28

| Road/Street Name              | Extent of Road/Street                                                                                                                                                                                                                                                                                                       |
|-------------------------------|-----------------------------------------------------------------------------------------------------------------------------------------------------------------------------------------------------------------------------------------------------------------------------------------------------------------------------|
| CONDERS BEND ROAD             | to Dashwood Treated Timber<br>& Posts Ltd                                                                                                                                                                                                                                                                                   |
| KAITUNA-TUAMARINA<br>ROAD     | from Bush Road to the MDC river road entrance. Trucks must use the section of MDC river road from 51 Kaituna-Tuamarina Road to 444 Kaituna-Tuamarina Road. Travel is then permitted on Kaituna-Tuamarina Road to Waikakaho Road. Travel is also permitted on Kaituna-Tuamarina Road from SH6 as far as Waikakaho Road exit. |
| MAHERS ROAD                   | from SH6 to No. 8 Mahers Rd (Mahers Vineyard)                                                                                                                                                                                                                                                                               |
| NORTHBANK ROAD<br>(NORTHBANK) | from SH6 exit to the end of<br>legal road - to Mt Patriarch<br>gate                                                                                                                                                                                                                                                         |
| OLD RENWICK ROAD              | Full length                                                                                                                                                                                                                                                                                                                 |
| PAK LIMS ROAD                 | to end of legal road (0.76km)<br>ONLY. Access across bridge &<br>remainder of road is to be<br>sought from Fulton Hogan.                                                                                                                                                                                                    |
| PAULS ROAD                    | Full length                                                                                                                                                                                                                                                                                                                 |
| VINTAGE LANE                  | to end of legal road (0.93km)<br>ONLY. Access to the remainder<br>of the road is to be sought<br>from Fulton Hogan.                                                                                                                                                                                                         |