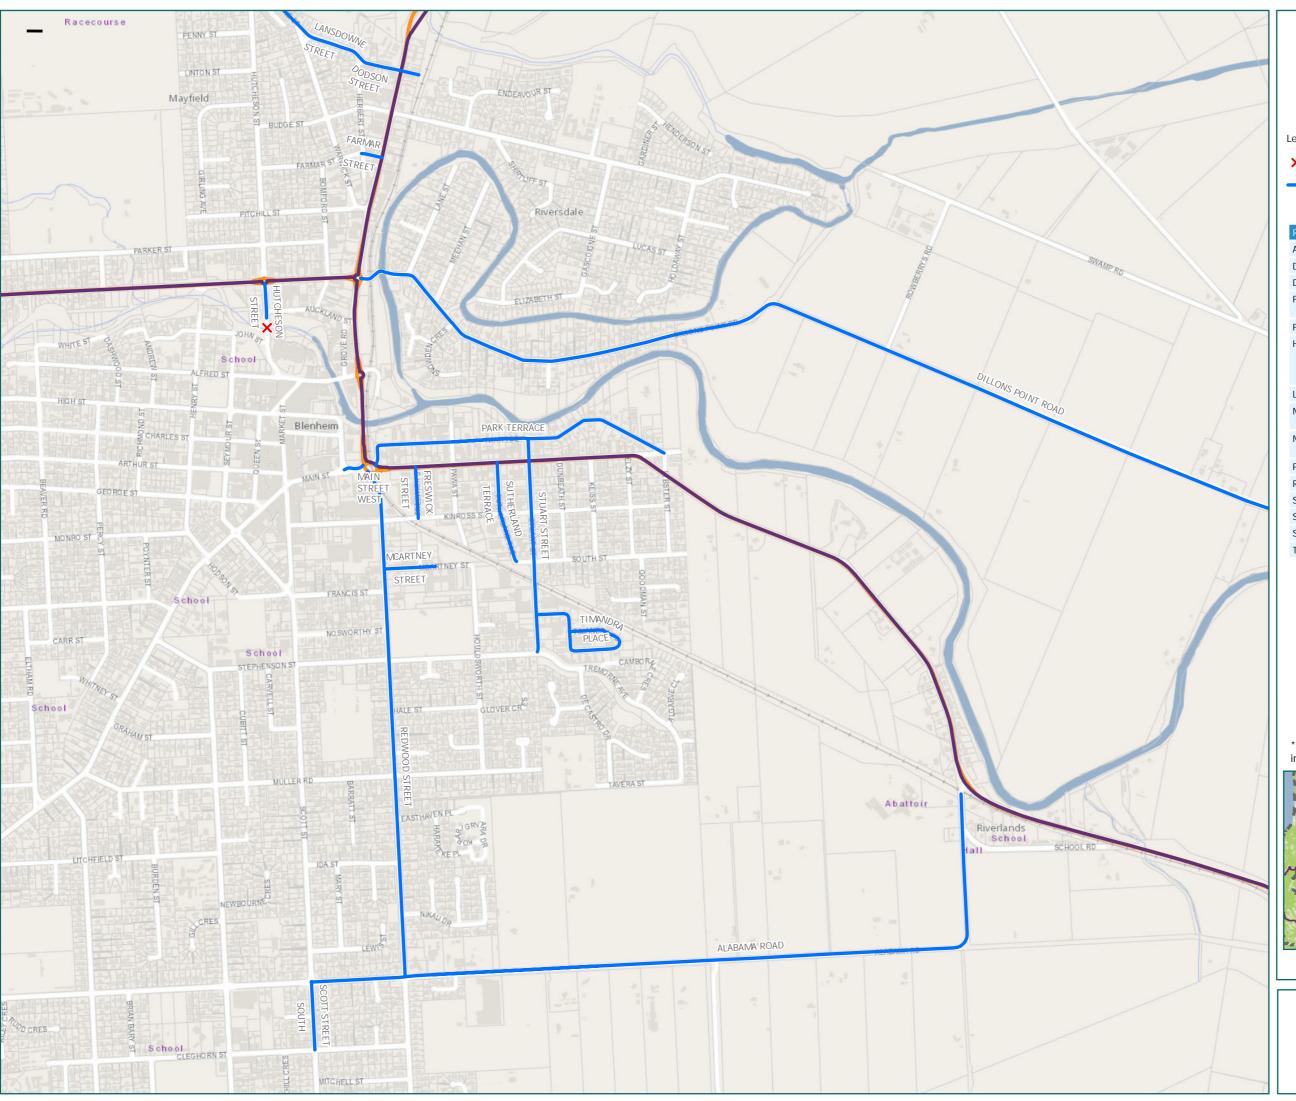

Riversdale & Blenheim

Legend

X Bridges Not Permitted To Cross

State Highway

rmitted To Cross

- Territorial Authority
- Boundary

Page 12 of 28

| - 9 -              |                                                                                                         |
|--------------------|---------------------------------------------------------------------------------------------------------|
| Road/Street Name   | Extent of Road/Street                                                                                   |
| ALABAMA ROAD       | from SH1 to Scott Street                                                                                |
| DILLONS POINT ROAD | Full length                                                                                             |
| DODSON STREET      | Full length                                                                                             |
| FARMAR STREET      | from SH1 – Herbert Street to<br>BP Truckstop – exit onto SH1                                            |
| FRESWICK STREET    | Full length                                                                                             |
| HUTCHESON STREET   | Nelson Street roundabout to<br>Hutcheson Street North ONLY.<br>Do Not Cross Hutcheson Street<br>Bridge. |
| LANSDOWNE STREET   | Full length                                                                                             |
| MAIN STREET WEST   | from SH1 to No.14 (BP site entrance)                                                                    |
| MCARTNEY STREET    | from Redwood Street to Fulton<br>Hogan yard                                                             |
| PARK TERRACE       | Full length                                                                                             |
| REDWOOD STREET     | from SH1 to Alabama Road                                                                                |
| SCOTT STREET SOUTH | to Z Redwood                                                                                            |
| STUART STREET      | Full length                                                                                             |
| SUTHERLAND TERRACE | Full length                                                                                             |
| TIMANDRA PLACE     | Full length                                                                                             |