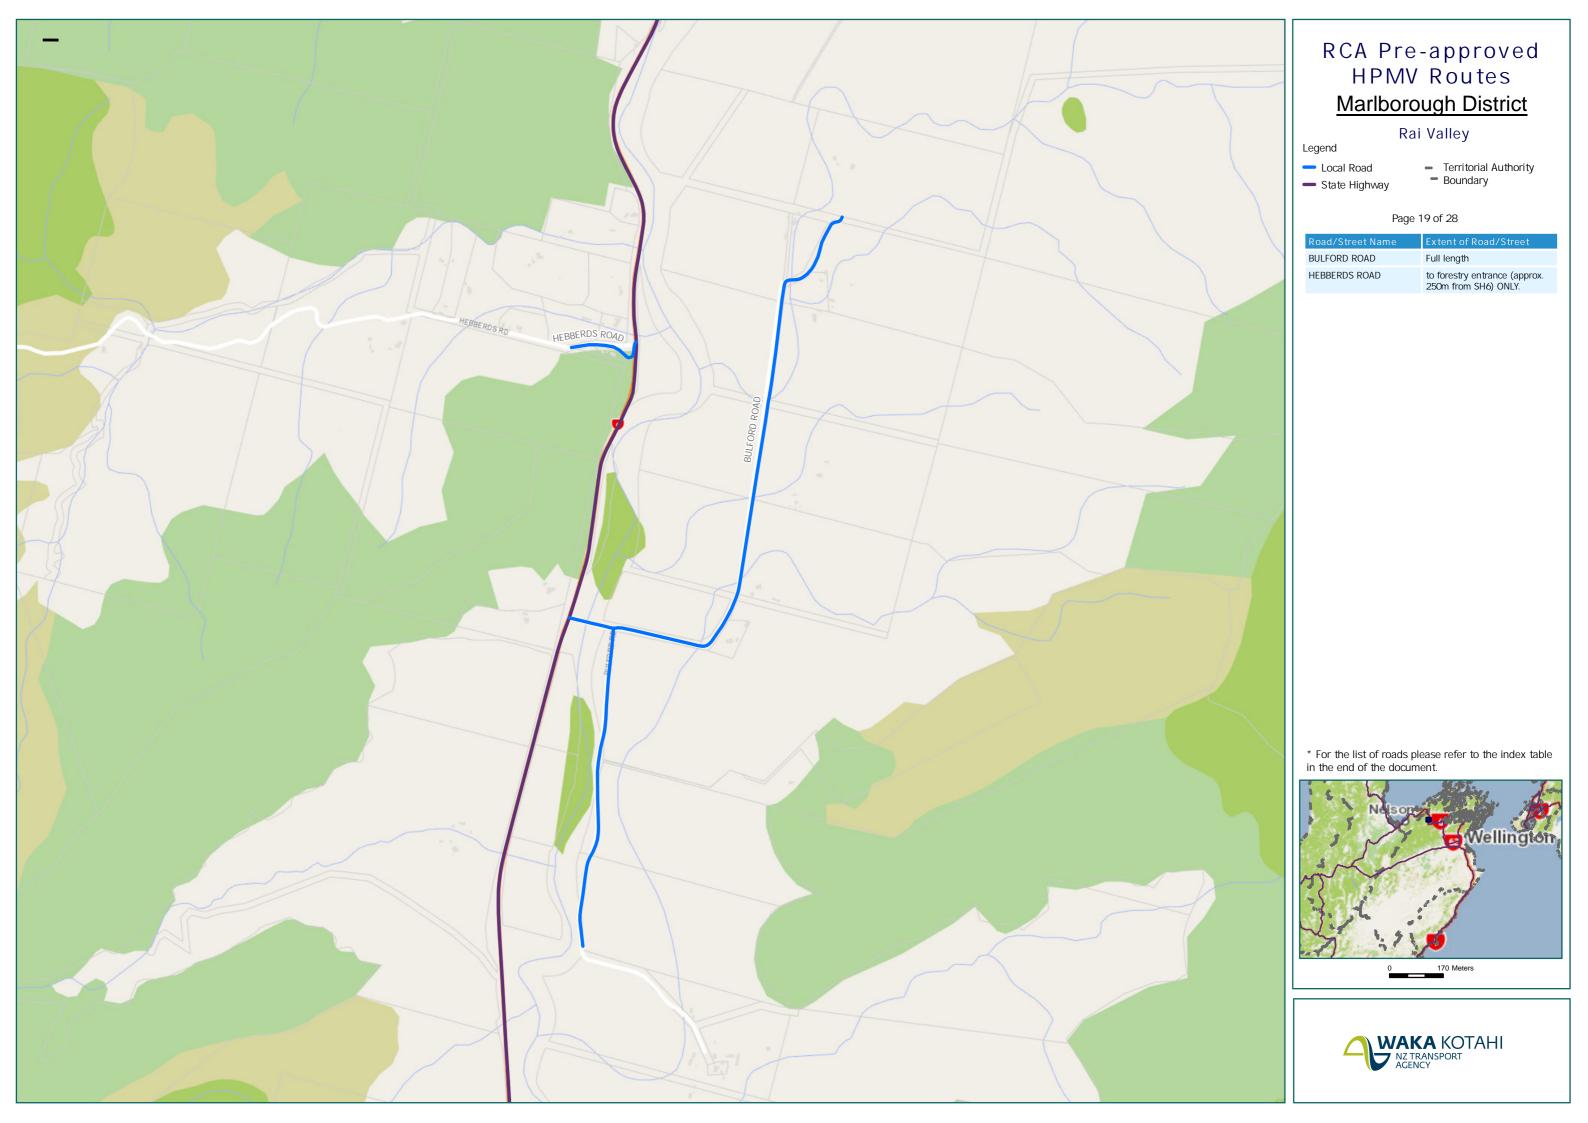

| Route Name                                                                                                                                                                                               | Page |
|----------------------------------------------------------------------------------------------------------------------------------------------------------------------------------------------------------|------|
| FRESWICK STREET (Full length)                                                                                                                                                                            | 12   |
| GANE STREET (Full length)                                                                                                                                                                                | 7    |
| GOULAND ROAD (Full length)                                                                                                                                                                               | 7    |
| GUERNSEY ROAD (Full length)                                                                                                                                                                              | 2    |
| HAMMERICHS ROAD (Full length)                                                                                                                                                                            | 6    |
| HAWKESBURY ROAD from SH63 to No. 72 Hawkesbury Rd                                                                                                                                                        | 10   |
| HEBBERDS ROAD to forestry entrance (approx. 250m from SH6) ONLY.                                                                                                                                         | 19   |
| HIGH STREET (PICTON) from Broadway to No. 101 High St (Z Picton)                                                                                                                                         | 23   |
| HOPE DRIVE (OKIWI) to Renata Road                                                                                                                                                                        | 27   |
| HUNTER ROAD from SH1 to Tarrants Road ONLY.                                                                                                                                                              | 9    |
| HUTCHESON STREET Nelson Street roundabout to Hutcheson Street North ONLY. Do Not Cross Hutcheson Street Bridge.                                                                                          | 12   |
| INGLIS STREET EAST Entry to Port Marlborough must be sought separately from Marlborough Roads.                                                                                                           | 22   |
| JACKSONS ROAD (Full length)                                                                                                                                                                              | 6    |
| KAITUNA-TUAMARINA ROAD from Bush Road to the MDC river road entrance. Trucks must use the section of MDC river road from 51 Kaituna-Tuamarina Road to 444 Kaituna-Tuamarina Road. Travel is then permitt | 5    |
| KAIUMA BAY ROAD from Te Hoiere Road to forestry block east ONLY - DO NOT CROSS Brooklyn Bridge                                                                                                           | 22   |
| KAPARU ROAD Exit SH1S onto Kaparu Road as far as Dominion Salt Works No further travel beyond                                                                                                            | 17   |
| KENDRICK ROAD (Full length)                                                                                                                                                                              | 13   |
| KENNINGTONS ROAD Approval for the section of road that Council maintain only - 1740m from the SH6 intersection                                                                                           | 4    |
| KENT STREET to Lagoon Road                                                                                                                                                                               | 23   |
| LAGOON ROAD to Shakespeare Bay                                                                                                                                                                           | 23   |
| LAKE TIMARA ROAD WEST (Full length)                                                                                                                                                                      | 10   |
| LANSDOWNE STREET (Full length)                                                                                                                                                                           | 6    |
| LESLIES ROAD (Full length)                                                                                                                                                                               | 3    |
| LIVERPOOL STREET (Full length)                                                                                                                                                                           | 13   |
| MAHERS ROAD from SH6 to No. 8 Mahers Rd (Mahers Vineyard)                                                                                                                                                | 5    |
| MAIN STREET WEST from SH1 to No.14 (BP site entrance)                                                                                                                                                    | 12   |
| MALTHOUSE ROAD (Full length)                                                                                                                                                                             | 13   |
| MANCHESTER STREET (Full length)                                                                                                                                                                          | 13   |
| MARAMA ROAD from SH1 to No. 737 Marama Rd (Marathon Downs)                                                                                                                                               | 16   |
| MAUNGATAPU ROAD to Tinline Road                                                                                                                                                                          | 18   |
| MAXWELL ROAD Alabama Road to Hospital Road                                                                                                                                                               | 11   |
| MCARTNEY STREET from Redwood Street to Fulton Hogan yard                                                                                                                                                 | 12   |
| MT RILEY ROAD to cross McLeans Bridge only GPS N5416384.50 E16629145.25                                                                                                                                  | 4    |