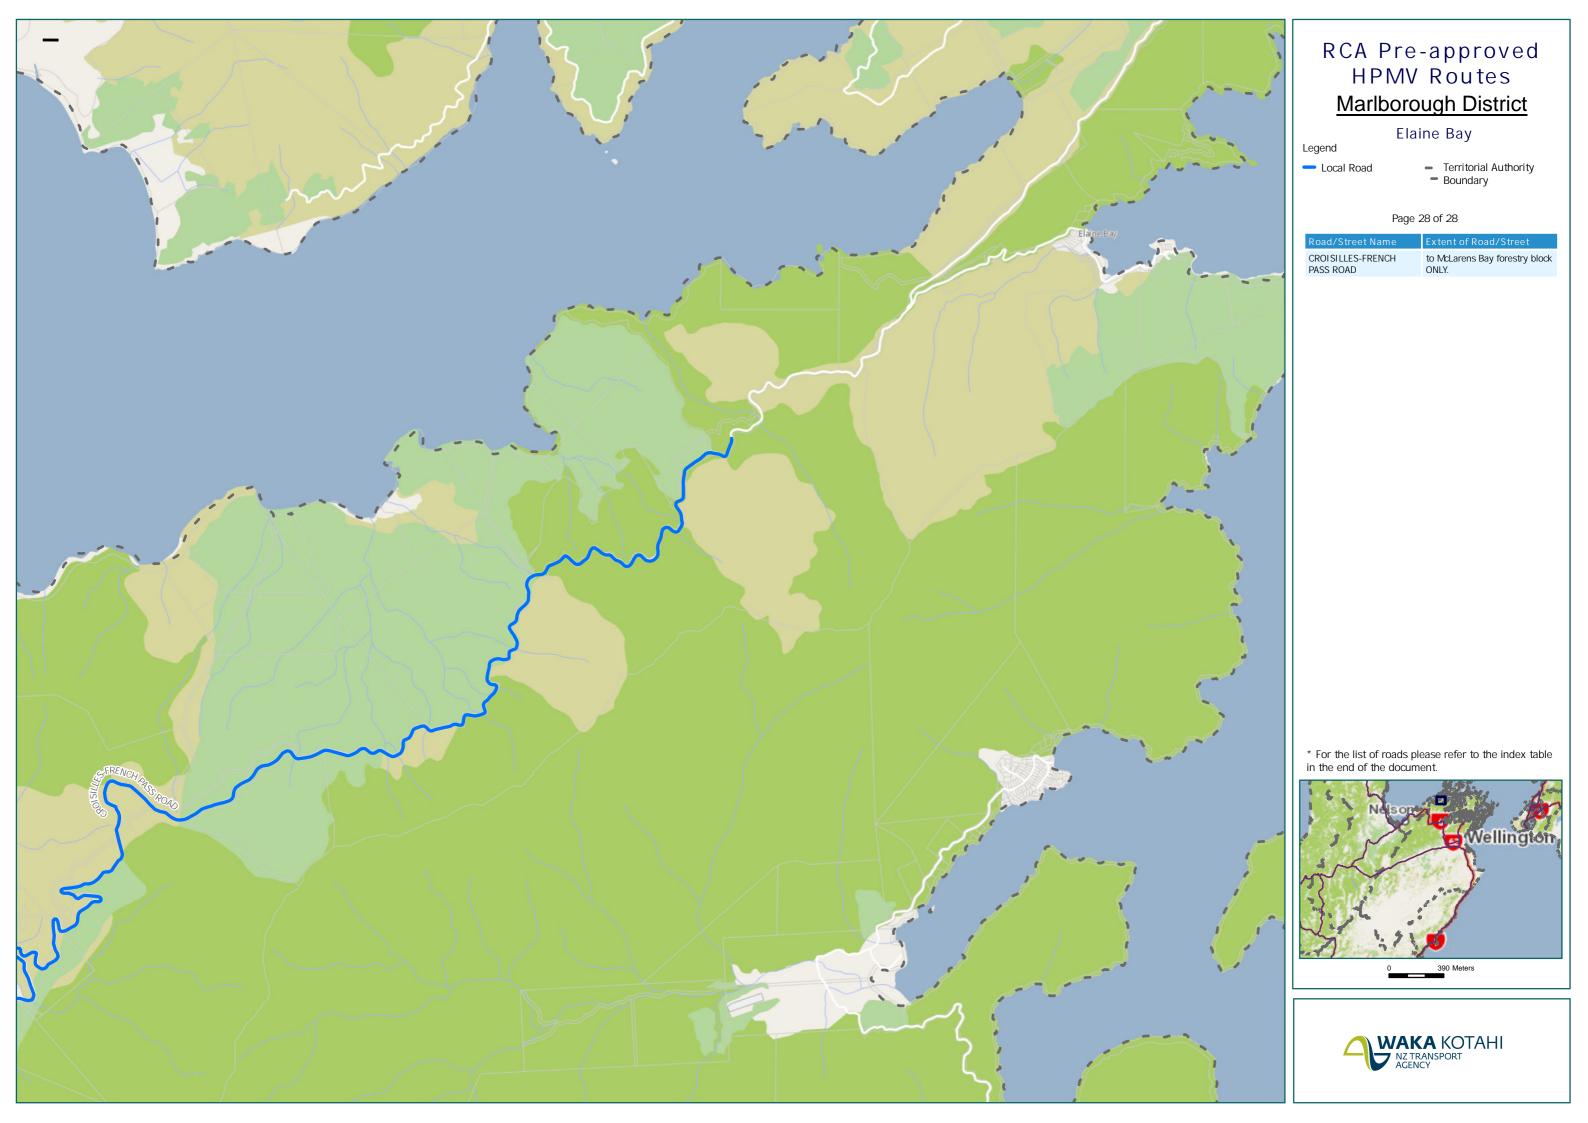

### Marlborough District

Okiwi Bay

Legen

Local Road

Territorial AuthorityBoundary

Page 27 of 28

| Road/Street Name               | Extent of Road/Street                |
|--------------------------------|--------------------------------------|
| CROISILLES-FRENCH<br>PASS ROAD | to McLarens Bay forestry block ONLY. |
| CROISILLES ROAD                | to Hope Drive                        |
| ESPLANADE                      | to Okiwi Crescent                    |
| HOPE DRIVE (OKIWI)             | to Renata Road                       |
| OKIWI CRESCENT                 | to Croisilles-French Pass Road       |
| RENATA ROAD                    | to Esplanade                         |
| RONGA ROAD                     | Full length                          |