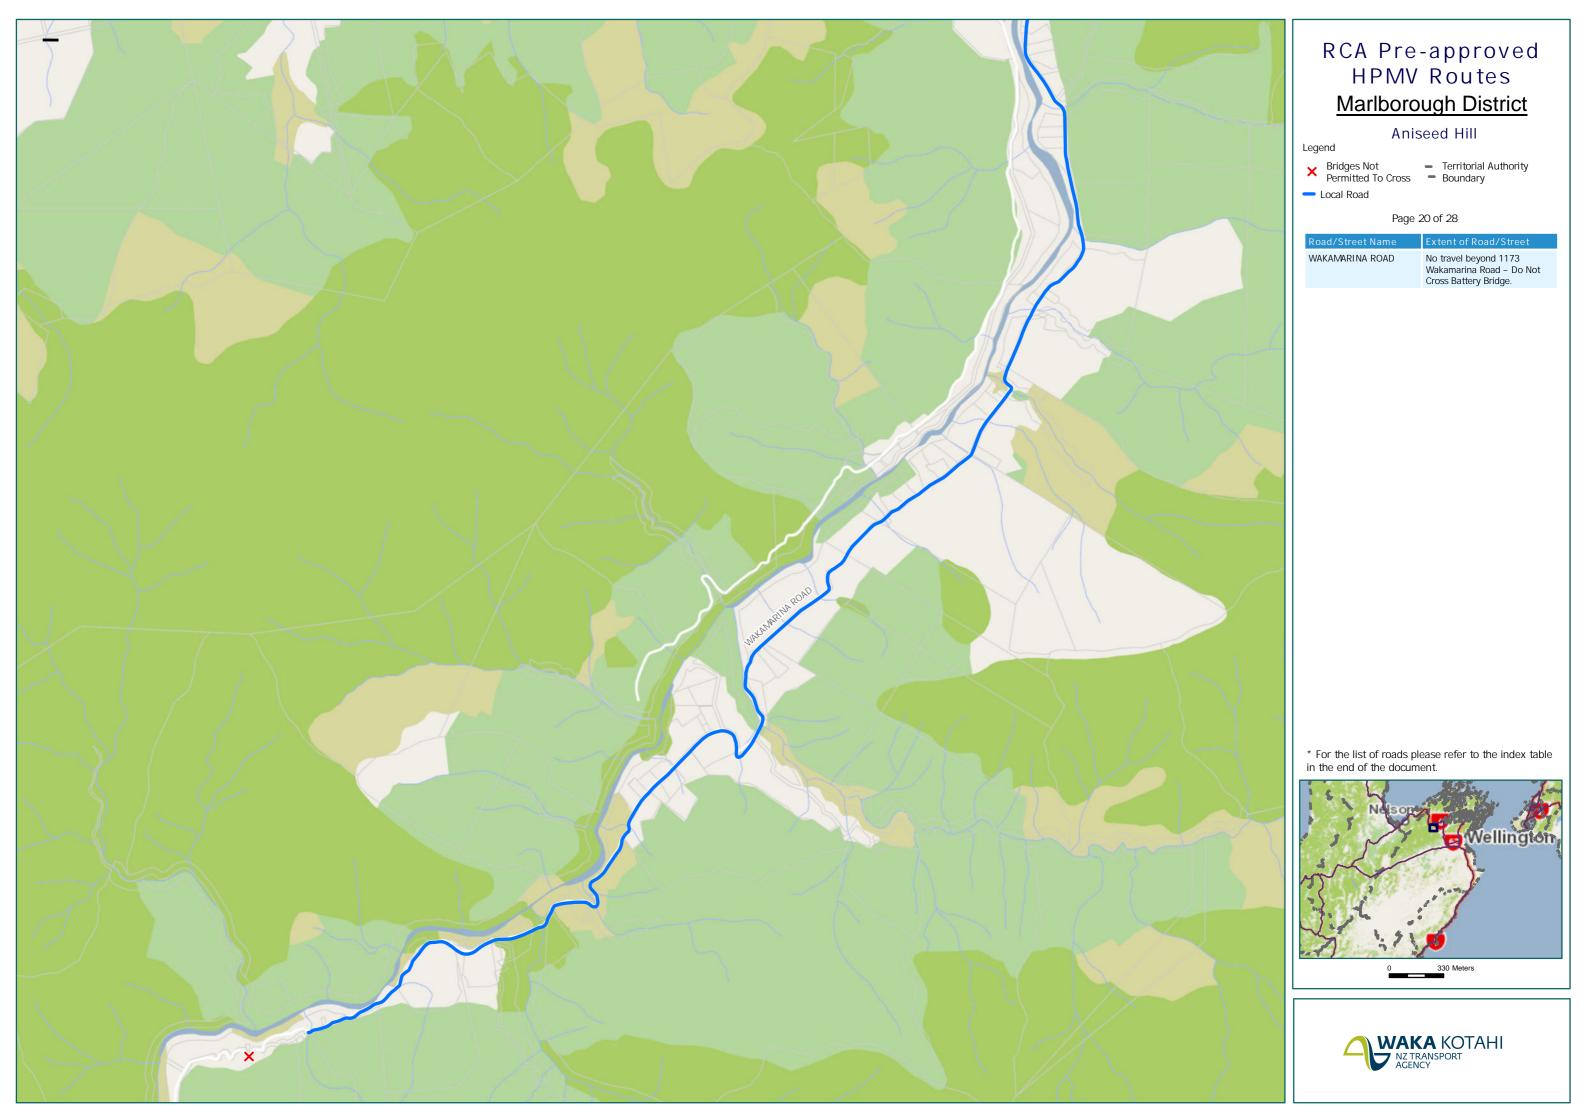

### RCA Pre-approved HPMV Routes Marlborough District

Aniseed Hill

Local Road

Territorial AuthorityBoundary

State Highway

Page 21 of 28

| Road/Street Name | Extent of Road/Street                                                                                                                                                                                                                               |
|------------------|-----------------------------------------------------------------------------------------------------------------------------------------------------------------------------------------------------------------------------------------------------|
| DALTONS ROAD     | Full length                                                                                                                                                                                                                                         |
| TAPPS ROAD       | Special Conditions: A 50km/h speed limit must be adhered to. Marlborough District Council only maintain 1.775km of Tapps Road from SH6. Travel beyond this point is on private property and permission must be sought from the appropriate parties. |
| WAKAMARINA ROAD  | No travel beyond 1173<br>Wakamarina Road - Do Not<br>Cross Battery Bridge.                                                                                                                                                                          |