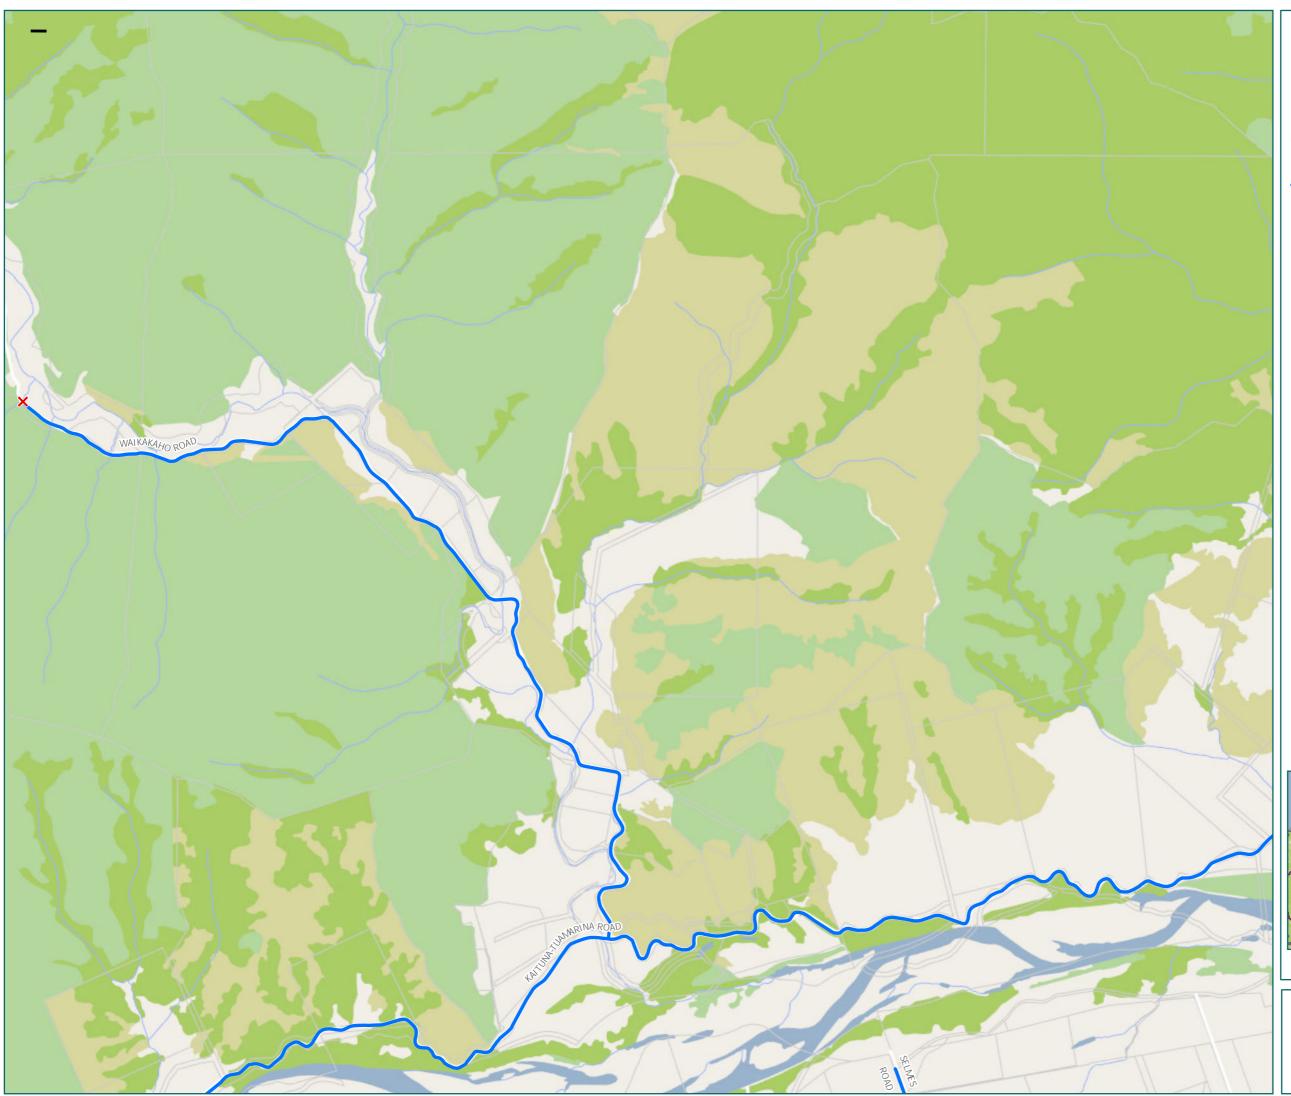

West Tuamarina

Bridges Not
 Permitted To Cross
 Territorial Authority
 Boundary

Local Road

Page 8 of 28

| Road/Street Name          | Extent of Road/Street                                                                                                                                                                                                                                                                                                        |
|---------------------------|------------------------------------------------------------------------------------------------------------------------------------------------------------------------------------------------------------------------------------------------------------------------------------------------------------------------------|
| KAITUNA-TUAMARINA<br>ROAD | from Bush Road to the MDC river road entrance. Trucks must use the section of MDC river road from 51 Kaituna-Tuamarina Road to 444 Kaituna-Tuamarina Road.  Travel is then permitted on Kaituna-Tuamarina Road to Waikakaho Road. Travel is also permitted on Kaituna-Tuamarina Road from SH6 as far as Waikakaho Road exit. |
| SELMES ROAD               | Full length                                                                                                                                                                                                                                                                                                                  |
| WAIKAKAHO ROAD            | No travel beyond 895 Waikakaho Road – Do Not Cross Cullens Bridge (RP 9.585). 30km/hr speed limit on road must be adhered to. Should deterioration of the Otta Seal occur Marlborough District Council reserves the right to revoke all HPMV permits.                                                                        |