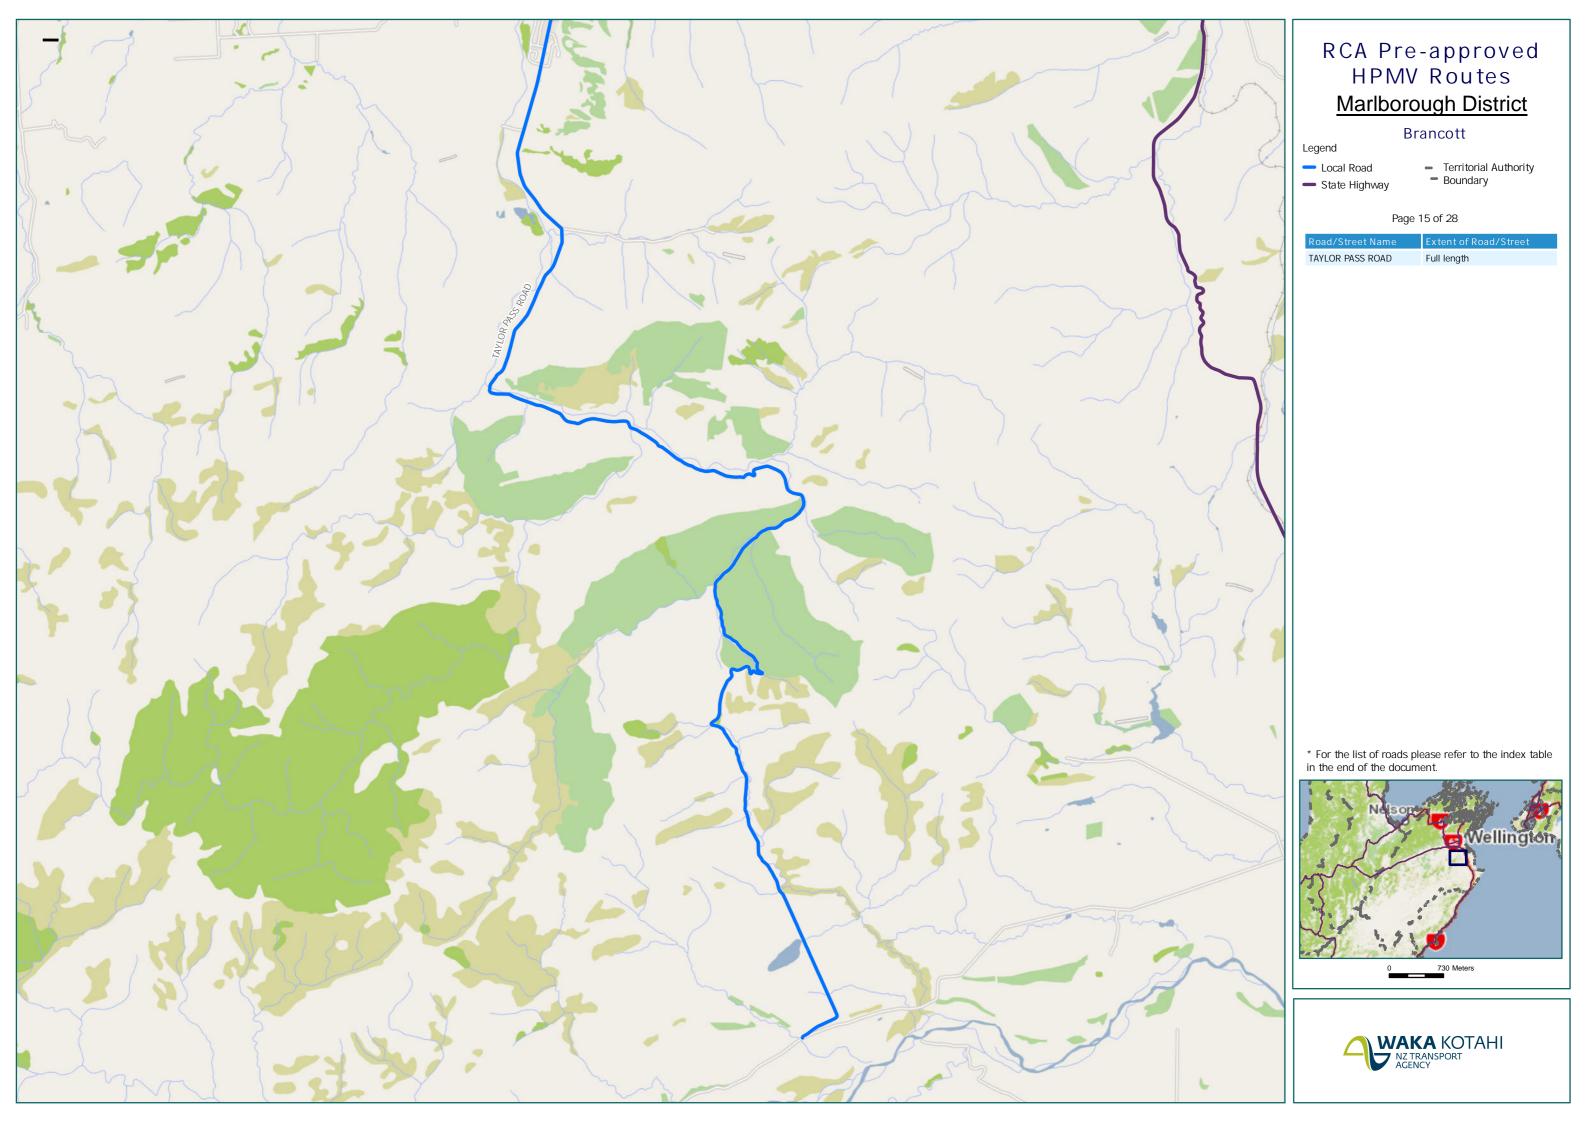

### RCA Pre-approved HPMV Routes Marlborough District

Springlands

Territorial AuthorityBoundary

Page 11 of 28

| Road/Street Name | Extent of Road/Street                                                                                                                                                                                                                                                                                                             |
|------------------|-----------------------------------------------------------------------------------------------------------------------------------------------------------------------------------------------------------------------------------------------------------------------------------------------------------------------------------|
| AERODROME ROAD   | Full length                                                                                                                                                                                                                                                                                                                       |
| BATTYS ROAD      | Full length                                                                                                                                                                                                                                                                                                                       |
| JACKSONS ROAD    | Full length                                                                                                                                                                                                                                                                                                                       |
| MAXWELL ROAD     | Alabama Road to Hospital<br>Road                                                                                                                                                                                                                                                                                                  |
| MURPHYS ROAD     | Full length                                                                                                                                                                                                                                                                                                                       |
| NEW RENWICK ROAD | Full length of New Renwick Road.                                                                                                                                                                                                                                                                                                  |
| RENE STREET      | Full length                                                                                                                                                                                                                                                                                                                       |
| ST LEONARDS ROAD | Full length                                                                                                                                                                                                                                                                                                                       |
| TAYLOR PASS ROAD | Full length                                                                                                                                                                                                                                                                                                                       |
| WATERS AVENUE    | Important Note: When accessing Flight Timber entry must be made from Waters Ave and then exit onto New Renwick Road to Battys Road between the hours of 7am to 5.30pm. Entry into Flight Timber outside of this timeframe must be made through the New Renwick Road entrance in accordance with Flight Timber's resource consent. |
| WESTWOOD AVENUE  | Full length                                                                                                                                                                                                                                                                                                                       |
| WITHER ROAD      | West of Taylor Pass Road                                                                                                                                                                                                                                                                                                          |
| WOODMOR DRIVE    | Full length                                                                                                                                                                                                                                                                                                                       |