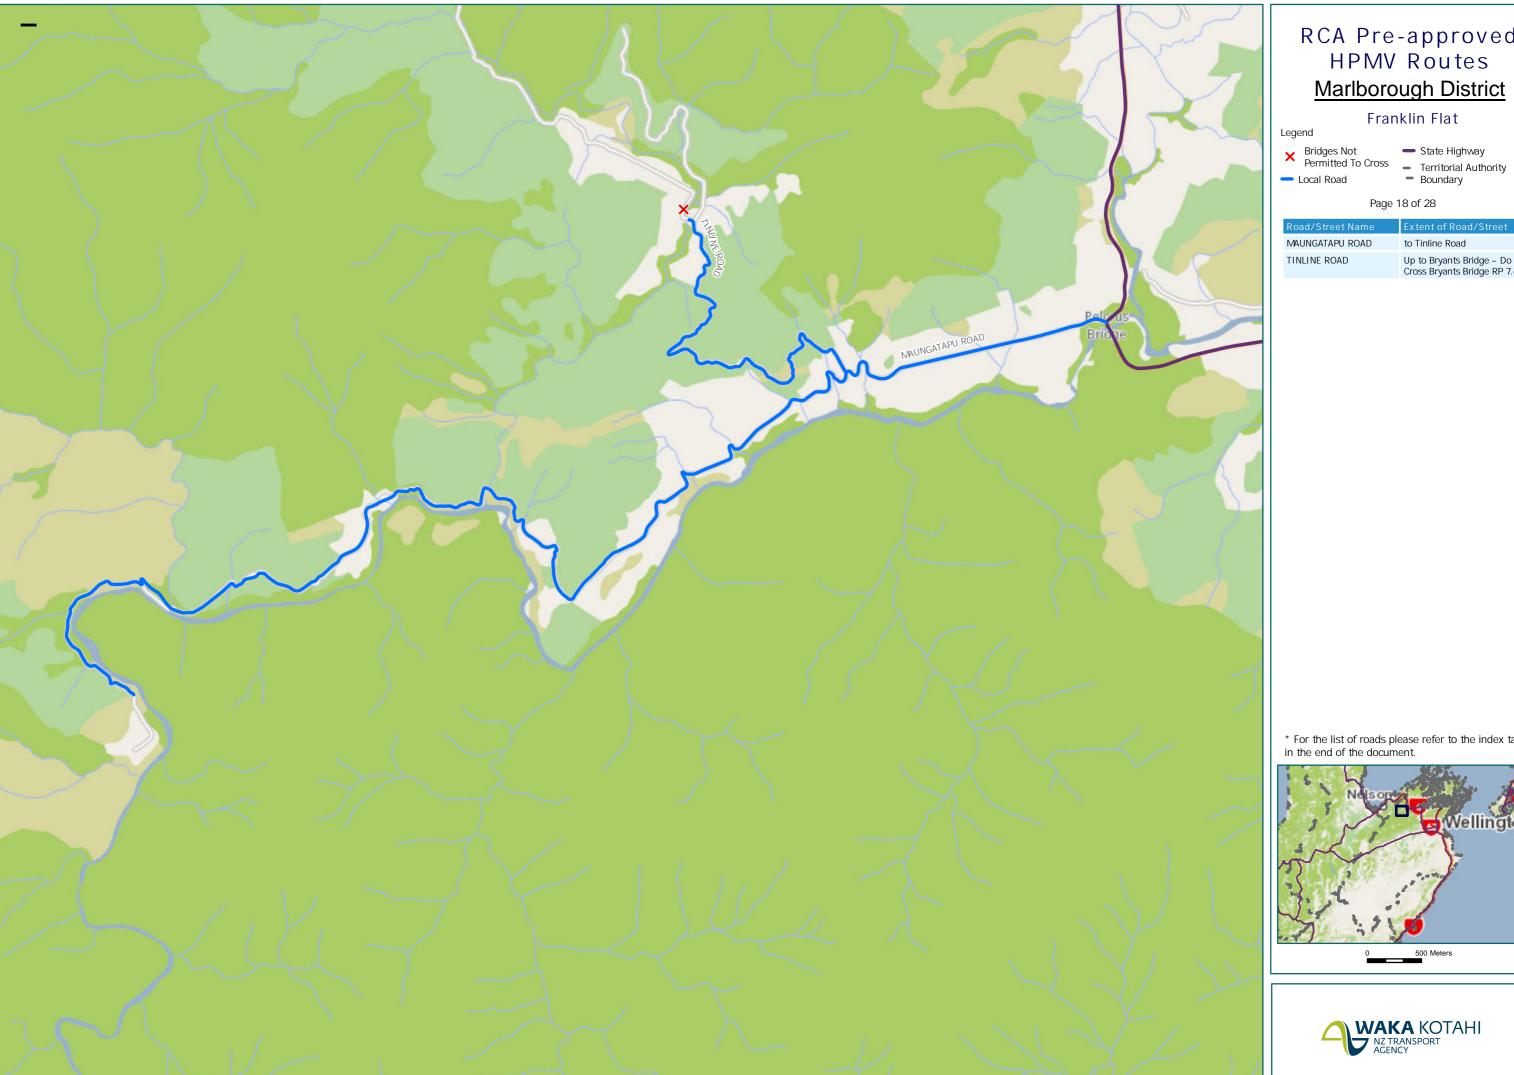

| Road/Street Name | Extent of Road/Street                                          |
|------------------|----------------------------------------------------------------|
| MAUNGATAPU ROAD  | to Tinline Road                                                |
| TINLINE ROAD     | Up to Bryants Bridge - Do Not<br>Cross Bryants Bridge RP 7.656 |