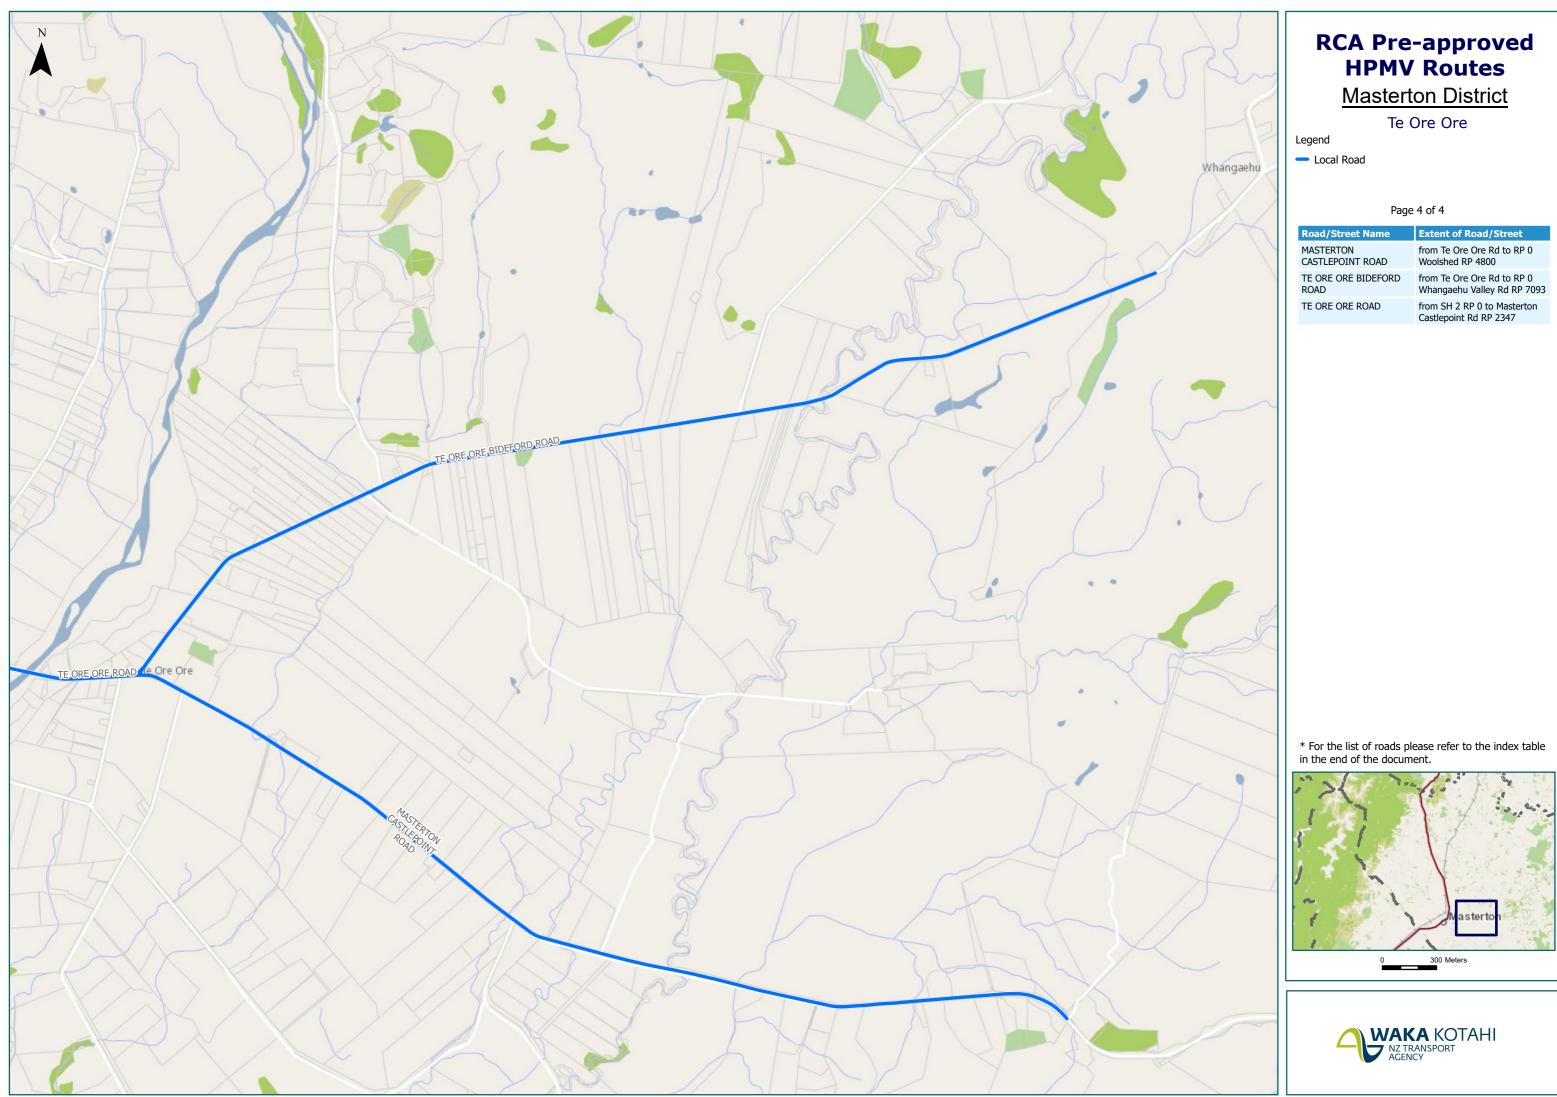

\* For the list of roads please refer to the index table in the end of the document.

| Road/Street Name    | Extent of Road/Street                                 |
|---------------------|-------------------------------------------------------|
| MASTERTON           | from Te Ore Ore Rd to RP 0                            |
| CASTLEPOINT ROAD    | Woolshed RP 4800                                      |
| TE ORE ORE BIDEFORD | from Te Ore Ore Rd to RP 0                            |
| ROAD                | Whangaehu Valley Rd RP 7093                           |
| TE ORE ORE ROAD     | from SH 2 RP 0 to Masterton<br>Castlepoint Rd RP 2347 |