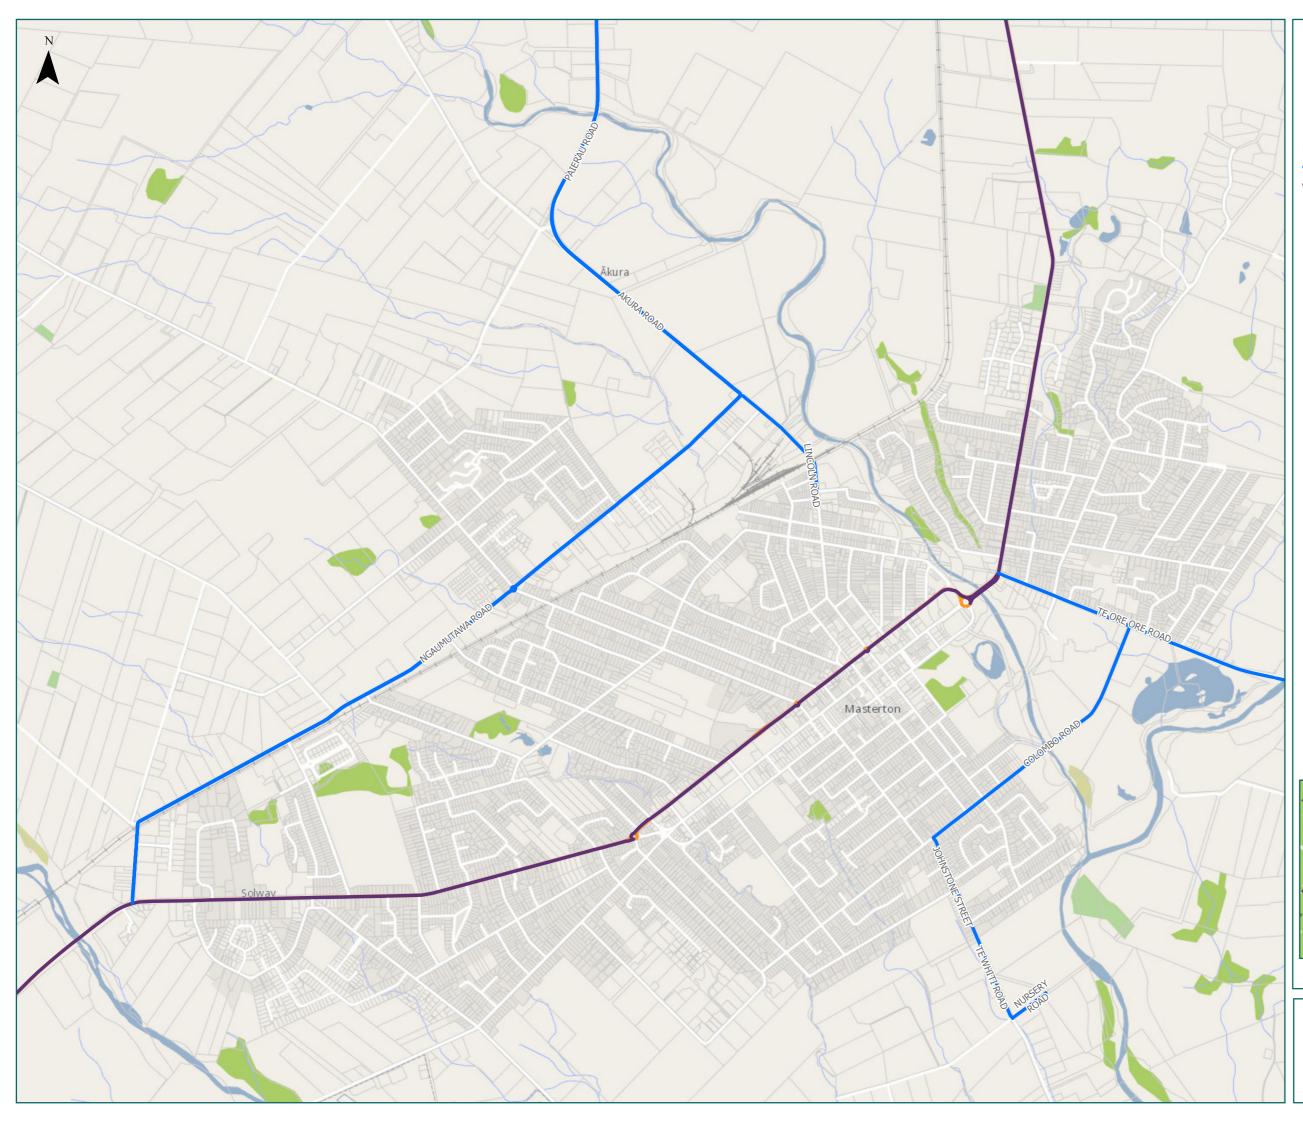

# RCA Pre-approved HPMV Routes Masterton District

## Masterton

### Legend

- Local Road
- State Highway

| Page    | 3 | of  | 4 |
|---------|---|-----|---|
| · ~ 5 ~ | - | ••• |   |

| Road/Street Name | Extent of Road/Street                                 |
|------------------|-------------------------------------------------------|
| AKURA ROAD       | from Lincoln Rd to RP 0<br>Paierau Rd RP 1961         |
| COLOMBO ROAD     | from Te Ore Ore Rd to RP 0<br>Johnston St RP 1656     |
| JOHNSTONE STREET | from Colombo Rd to RP 0 Te<br>Whiti Rd RP 604         |
| LINCOLN ROAD     | from Railway Cres to RP 1080<br>Akura Rd RP 1260      |
| NGAUMUTAWA ROAD  | from Akura Rd to RP 0 SH 2<br>RP 4577                 |
| NURSERY ROAD     | from Te Whiti Rd to RP 161<br>End (Rubbish Dump) RP 0 |
| PAIERAU ROAD     | from Akura Rd to RP 0 SH 2<br>RP 7746                 |
| TE ORE ORE ROAD  | from SH 2 RP 0 to Masterton<br>Castlepoint Rd RP 2347 |
| TE WHITI ROAD    | from Johnston St to RP 0<br>Nursery Rd RP 492         |

\* For the list of roads please refer to the index table in the end of the document.

| Road/Street Name    | Extent of Road/Street                                 |
|---------------------|-------------------------------------------------------|
| MASTERTON           | from Te Ore Ore Rd to RP 0                            |
| CASTLEPOINT ROAD    | Woolshed RP 4800                                      |
| TE ORE ORE BIDEFORD | from Te Ore Ore Rd to RP 0                            |
| ROAD                | Whangaehu Valley Rd RP 7093                           |
| TE ORE ORE ROAD     | from SH 2 RP 0 to Masterton<br>Castlepoint Rd RP 2347 |