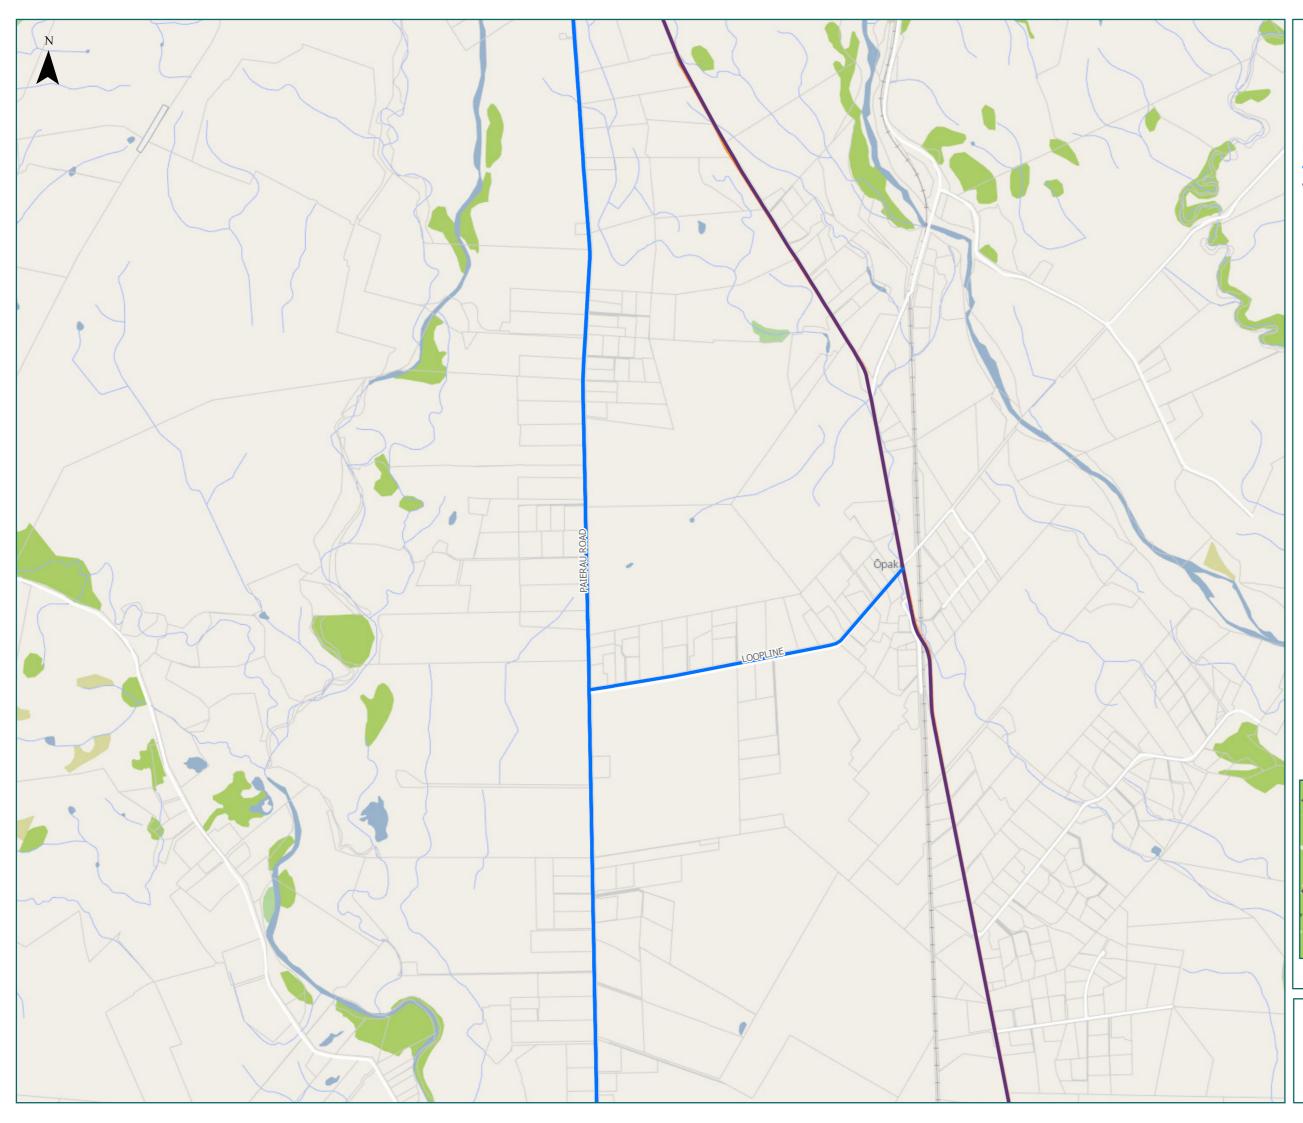

# RCA Pre-approved HPMV Routes Masterton District

## Opaki

## Legend

- Local Road
- 🗕 State Highway

## Page 2 of 4

| Road/Street Name | Extent of Road/Street                   |
|------------------|-----------------------------------------|
| LOOPLINE         | from SH 2 RP 0 to Paierau Rd<br>RP 1960 |
| PAIERAU ROAD     | from Akura Rd to RP 0 SH 2<br>RP 7746   |

\* For the list of roads please refer to the index table in the end of the document.