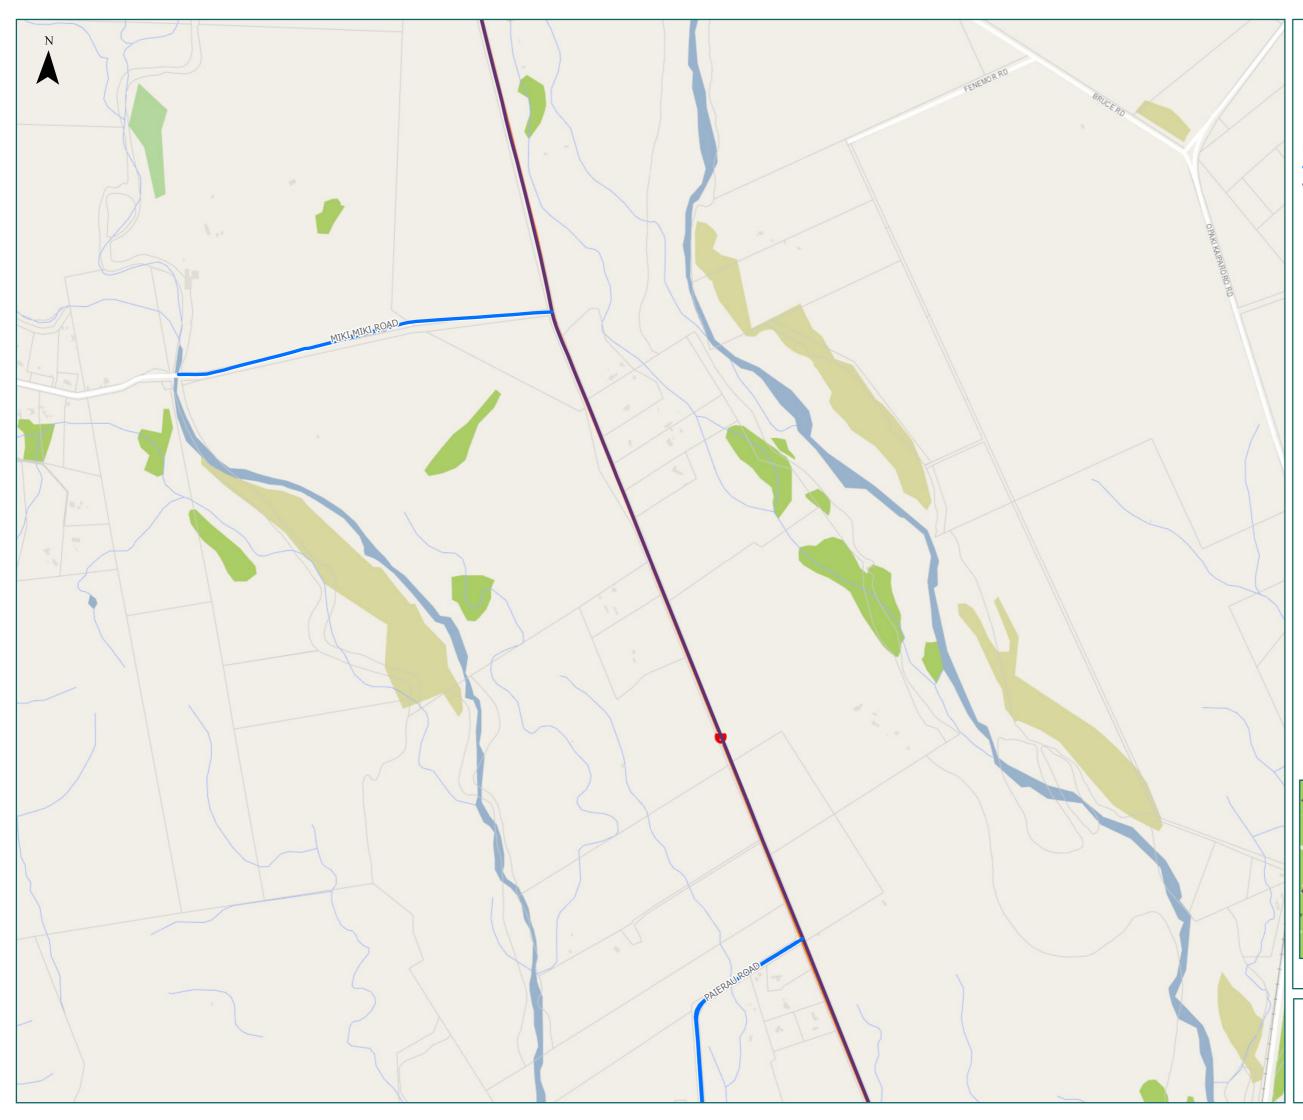

## Mikimiki

#### Legend

- Local Road
- State Highway

## Page 1 of 4

| Road/Street Name | Extent of Road/Street                 |
|------------------|---------------------------------------|
| MIKI MIKI ROAD   | from SH 2 RP 0 to Woolshed<br>RP 800  |
| PAIERAU ROAD     | from Akura Rd to RP 0 SH 2<br>RP 7746 |