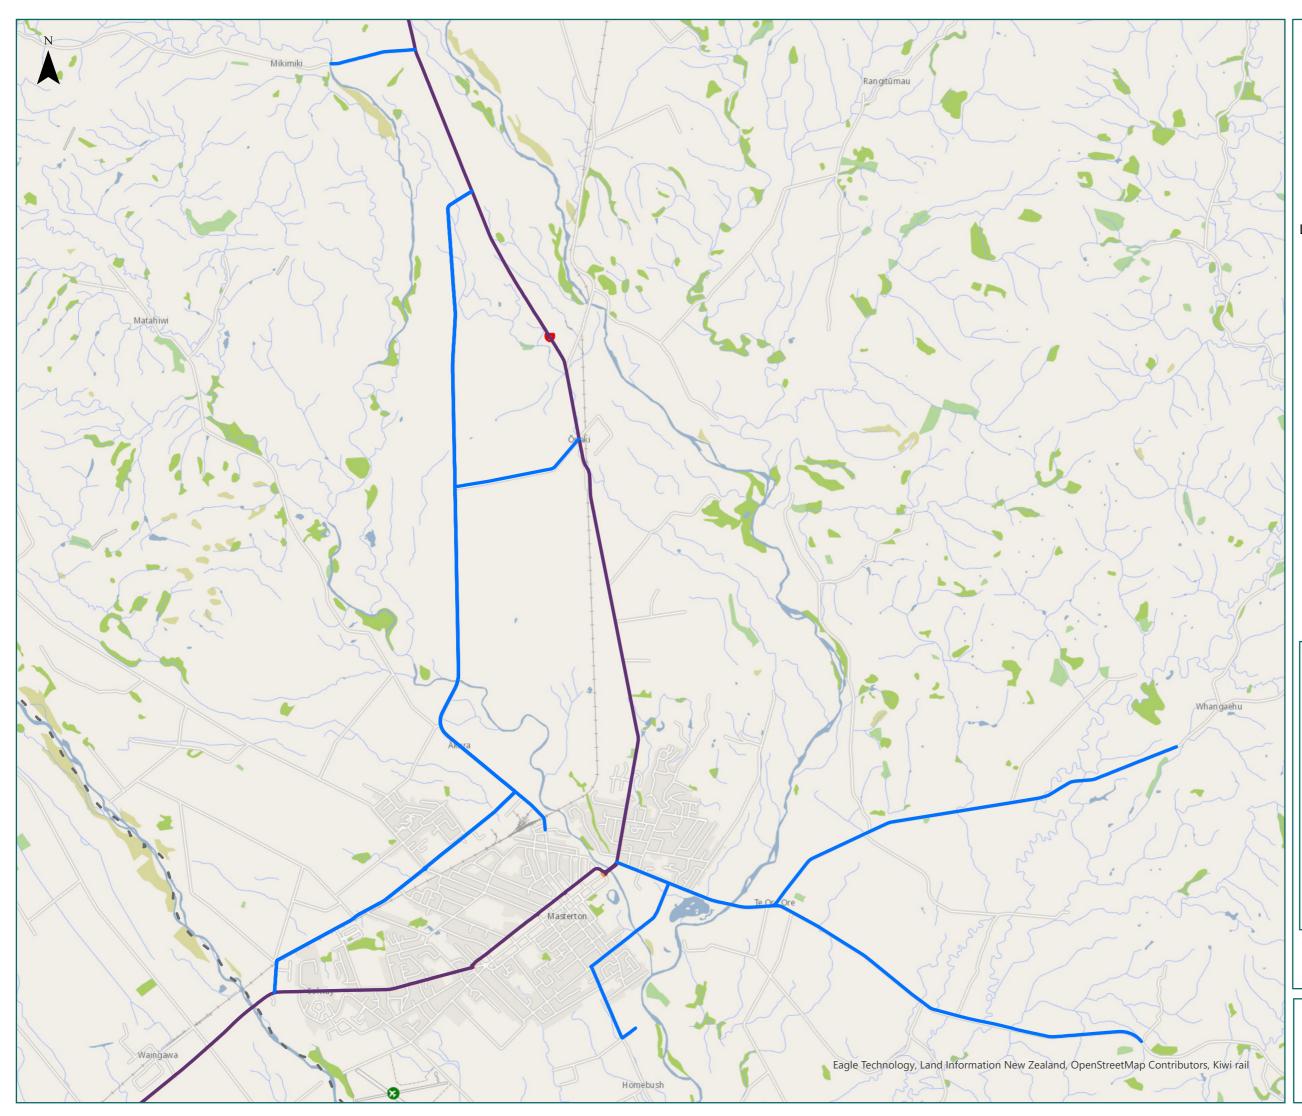

# Overview

Legend

High productivity motor vehicles (HPMV) Routes

----- Local Road

Full High Productivity Motor Vehicle Routes (SH)

- Territorial Authority Boundary

0.85 km

# RCA Pre-approved HPMV Routes Masterton District

## Page 1 of 4

| Road/Street Name | Extent of Road/Street                 |
|------------------|---------------------------------------|
| MIKI MIKI ROAD   | from SH 2 RP 0 to Woolshed<br>RP 800  |
| PAIERAU ROAD     | from Akura Rd to RP 0 SH 2<br>RP 7746 |