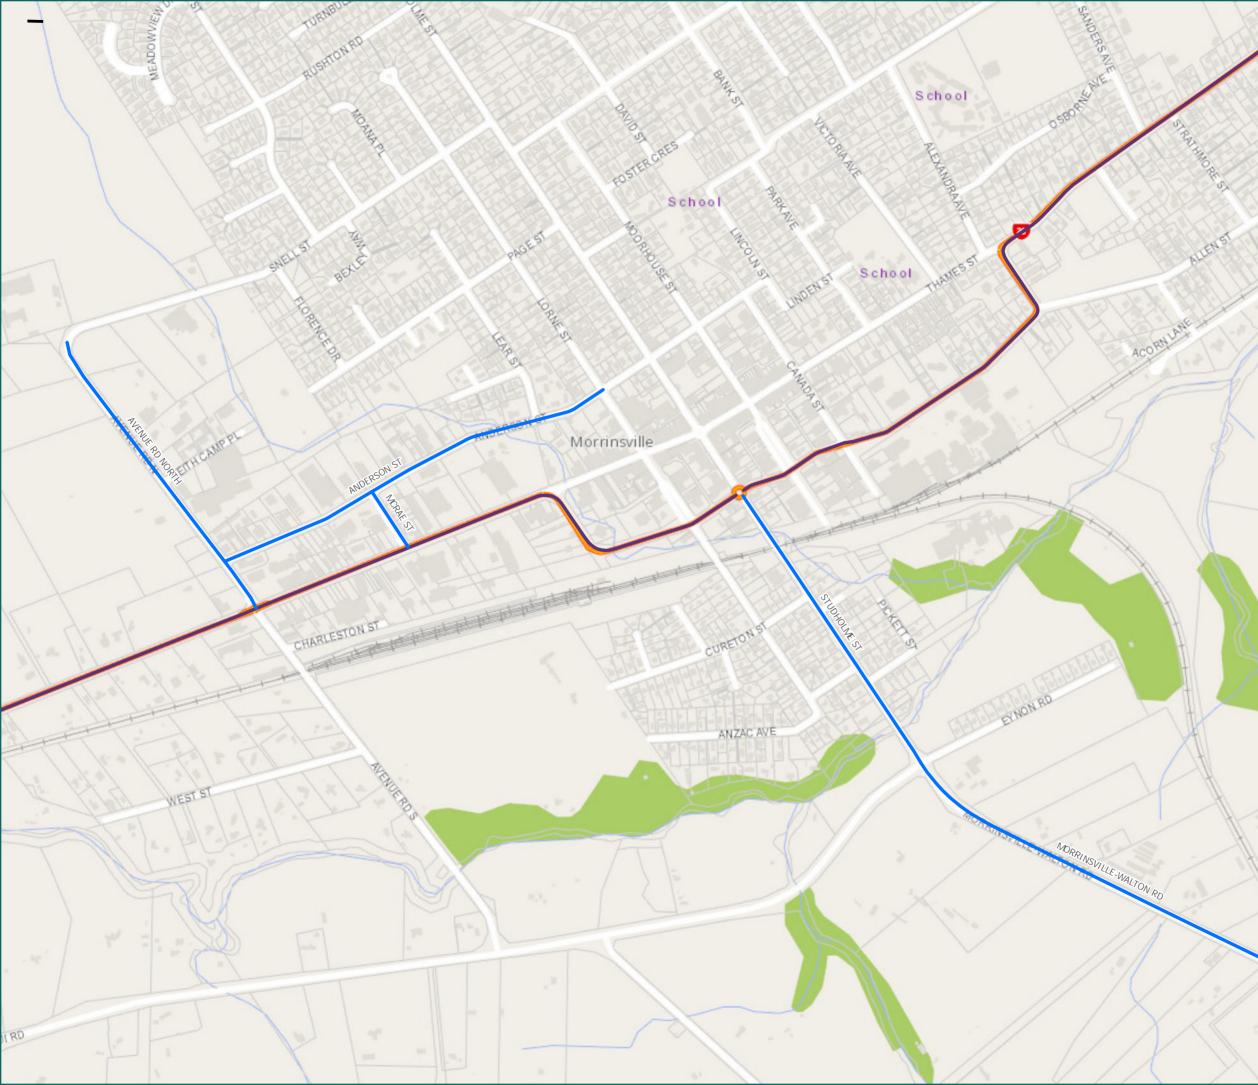

### Morrinsville

Territorial Authority
 Boundary

#### Page 1 of 8

| Road/Street Name          | Extent of Road/Street                                                           |
|---------------------------|---------------------------------------------------------------------------------|
| ANDERSON ST               | from Avenue Road North<br>to Lorne Street                                       |
| AVENUE RD NORTH           | Full length                                                                     |
| MCRAE ST                  | Full length                                                                     |
| MORRINSVILLE-WALTON<br>RD | from Studholme Street/<br>Kuranui Road – first<br>14.6km only (Swaps<br>Quarry) |
| STUDHOLME ST              | from SH26 – (South<br>direction) to Kuranui<br>Road/Morrinsville-Walton<br>Rd   |