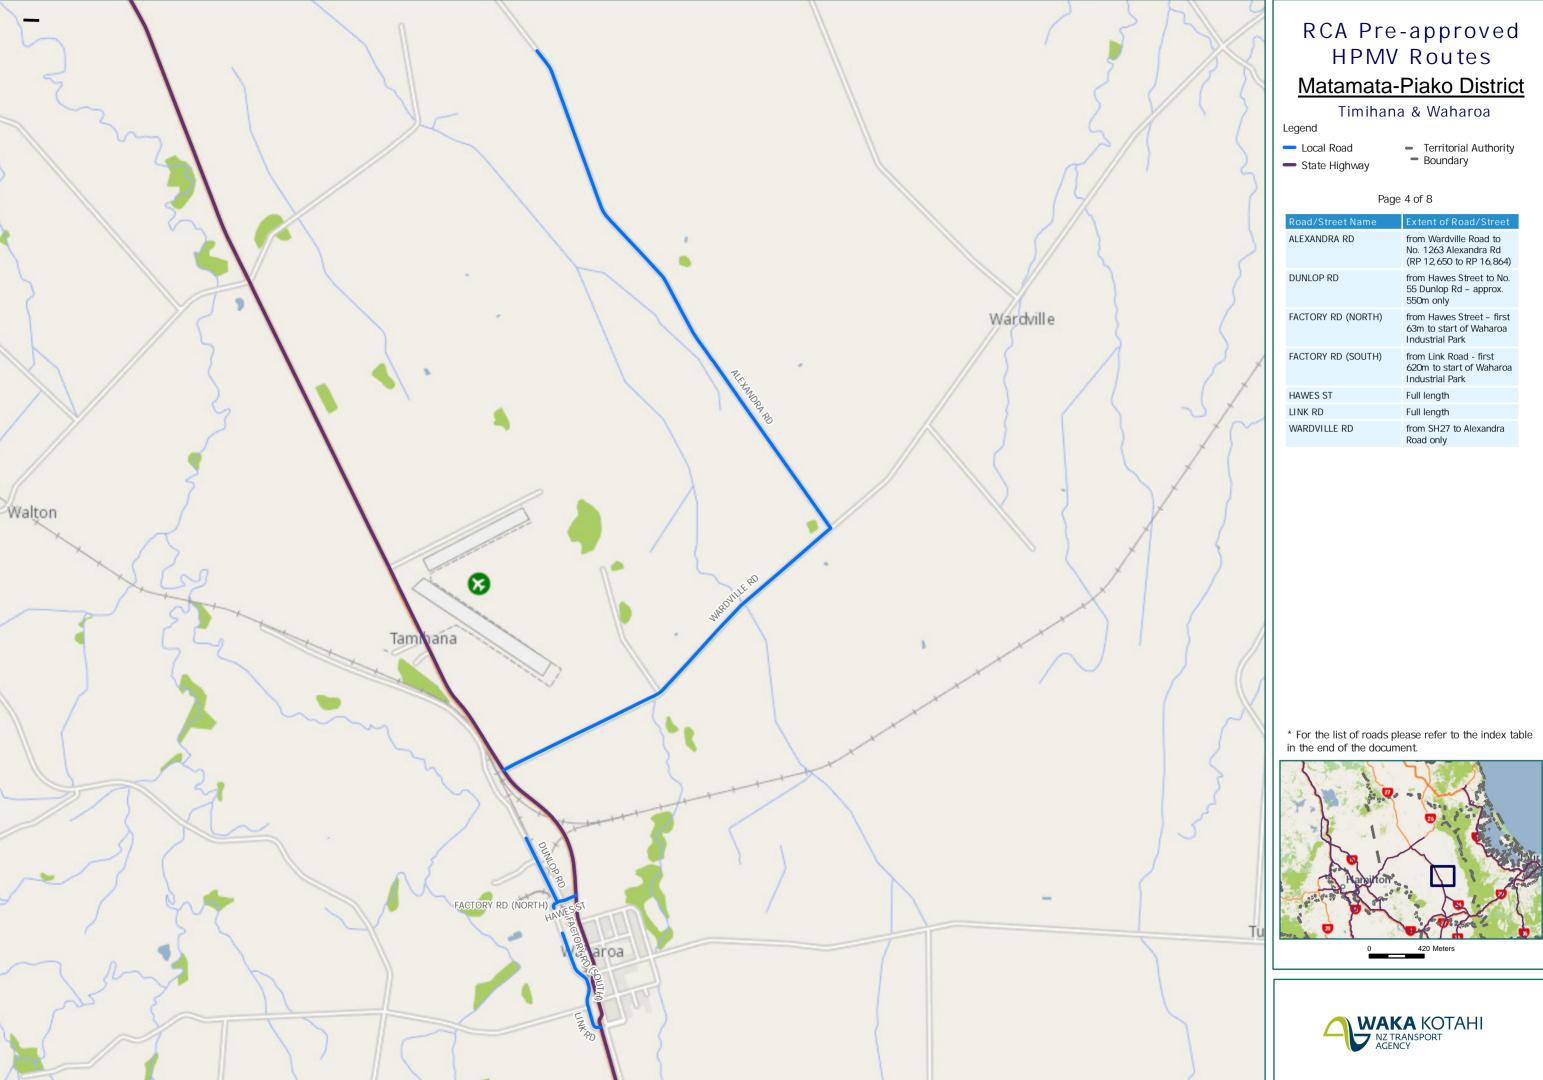

\* For the list of roads please refer to the index table in the end of the document.

| Leg | end           |  |
|-----|---------------|--|
| -   | Local Road    |  |
| -   | State Highway |  |

| Road/Street Name   | Extent of Road/Street                                                       |
|--------------------|-----------------------------------------------------------------------------|
| ALEXANDRA RD       | from Wardville Road to<br>No. 1263 Alexandra Rd<br>(RP 12,650 to RP 16,864) |
| DUNLOP RD          | from Hawes Street to No.<br>55 Dunlop Rd – approx.<br>550m only             |
| FACTORY RD (NORTH) | from Hawes Street – first<br>63m to start of Waharoa<br>Industrial Park     |
| FACTORY RD (SOUTH) | from Link Road - first<br>620m to start of Waharoa<br>Industrial Park       |
| HAWES ST           | Full length                                                                 |
| LINK RD            | Full length                                                                 |
| WARDVILLE RD       | from SH27 to Alexandra<br>Road only                                         |