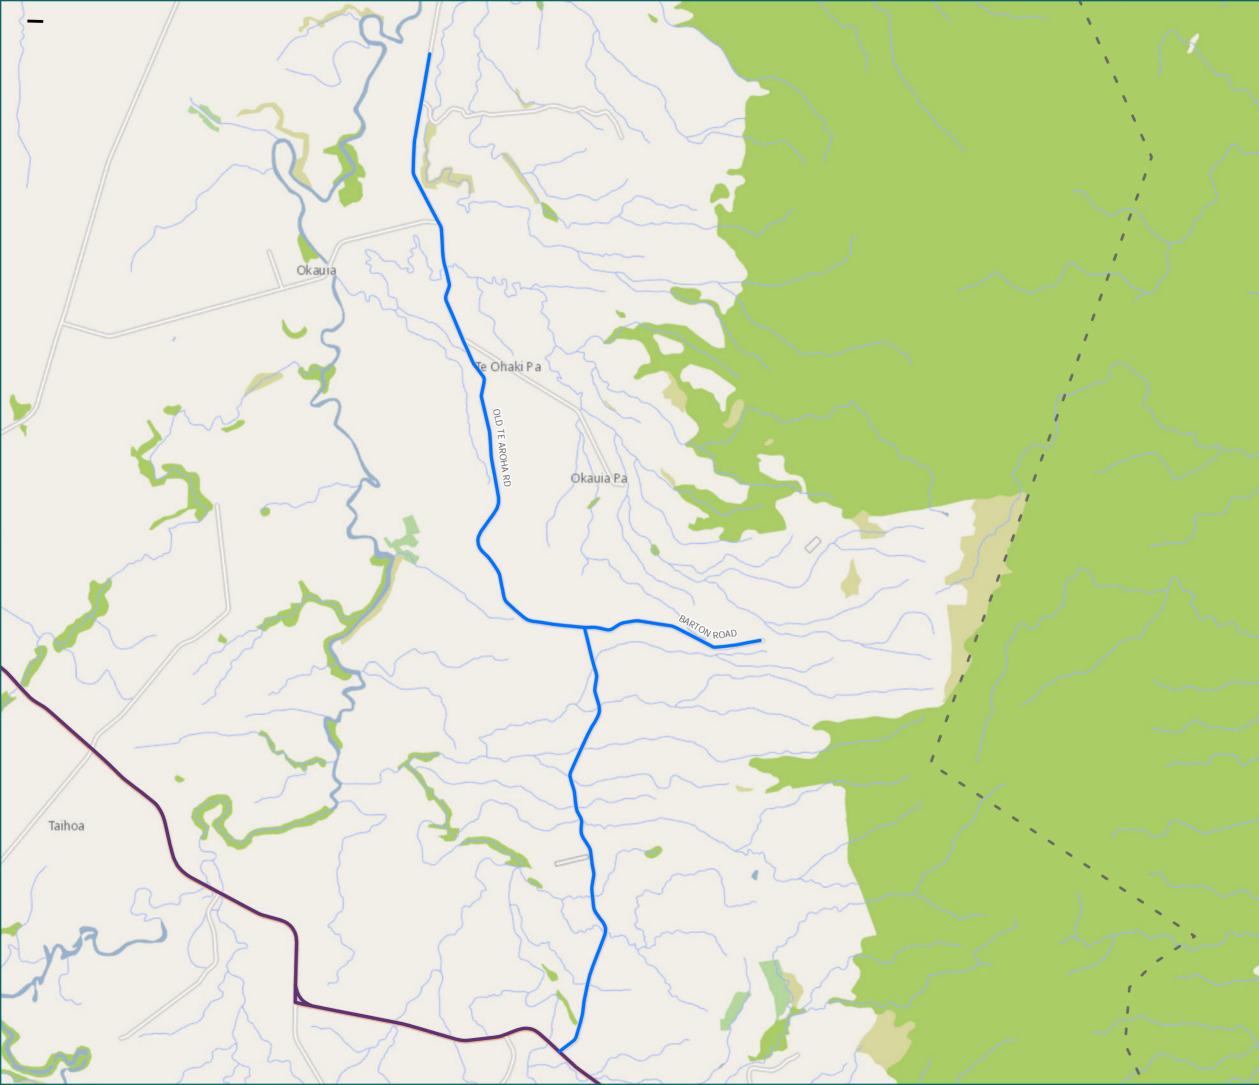

Okauia South

#### Legend

Local RoadState Highway

Territorial AuthorityBoundary

#### Page 5 of 8

| Road/Street Name | Extent of Road/Street                                            |
|------------------|------------------------------------------------------------------|
| BARTON ROAD      | Full length                                                      |
| OLD TE AROHA RD  | from SH24 to No. 1066<br>Old Te Aroha Rd – first<br>10.66km.only |

 $^{\star}$  For the list of roads please refer to the index table in the end of the document.

Matamata