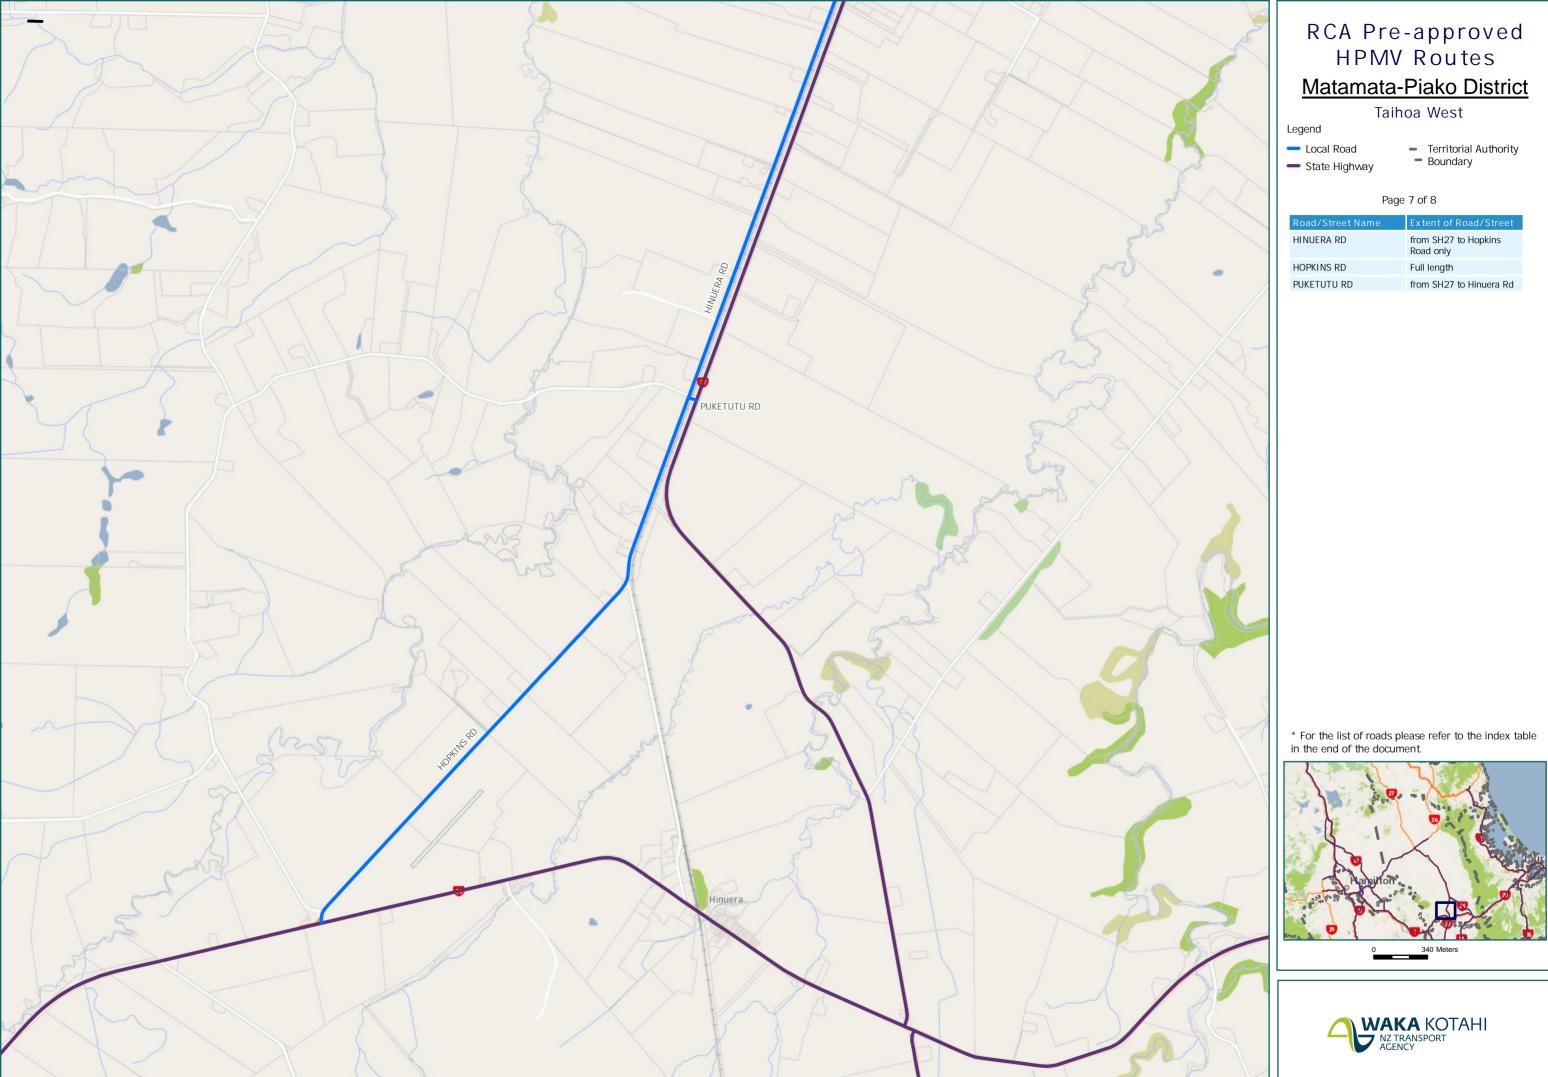

#### Page 6 of 8

| Road/Street Name | Extent of Road/Street             |
|------------------|-----------------------------------|
| BURWOOD RD       | Full length                       |
| GARLAND ST       | Full length                       |
| HINUERA RD       | from SH27 to Hopkins<br>Road only |
| PEPPER ST        | Full length                       |
| ROCKFORD ST      | Full length                       |
| WAIHOU ST        | Full length                       |
| WAIOMOU ST       | Full length                       |

\* For the list of roads please refer to the index table in the end of the document.

| Road/Street Name | Extent of Road/Street             |
|------------------|-----------------------------------|
| HINUERA RD       | from SH27 to Hopkins<br>Road only |
| HOPKINS RD       | Full length                       |
| PUKETUTU RD      | from SH27 to Hinuera Rd           |