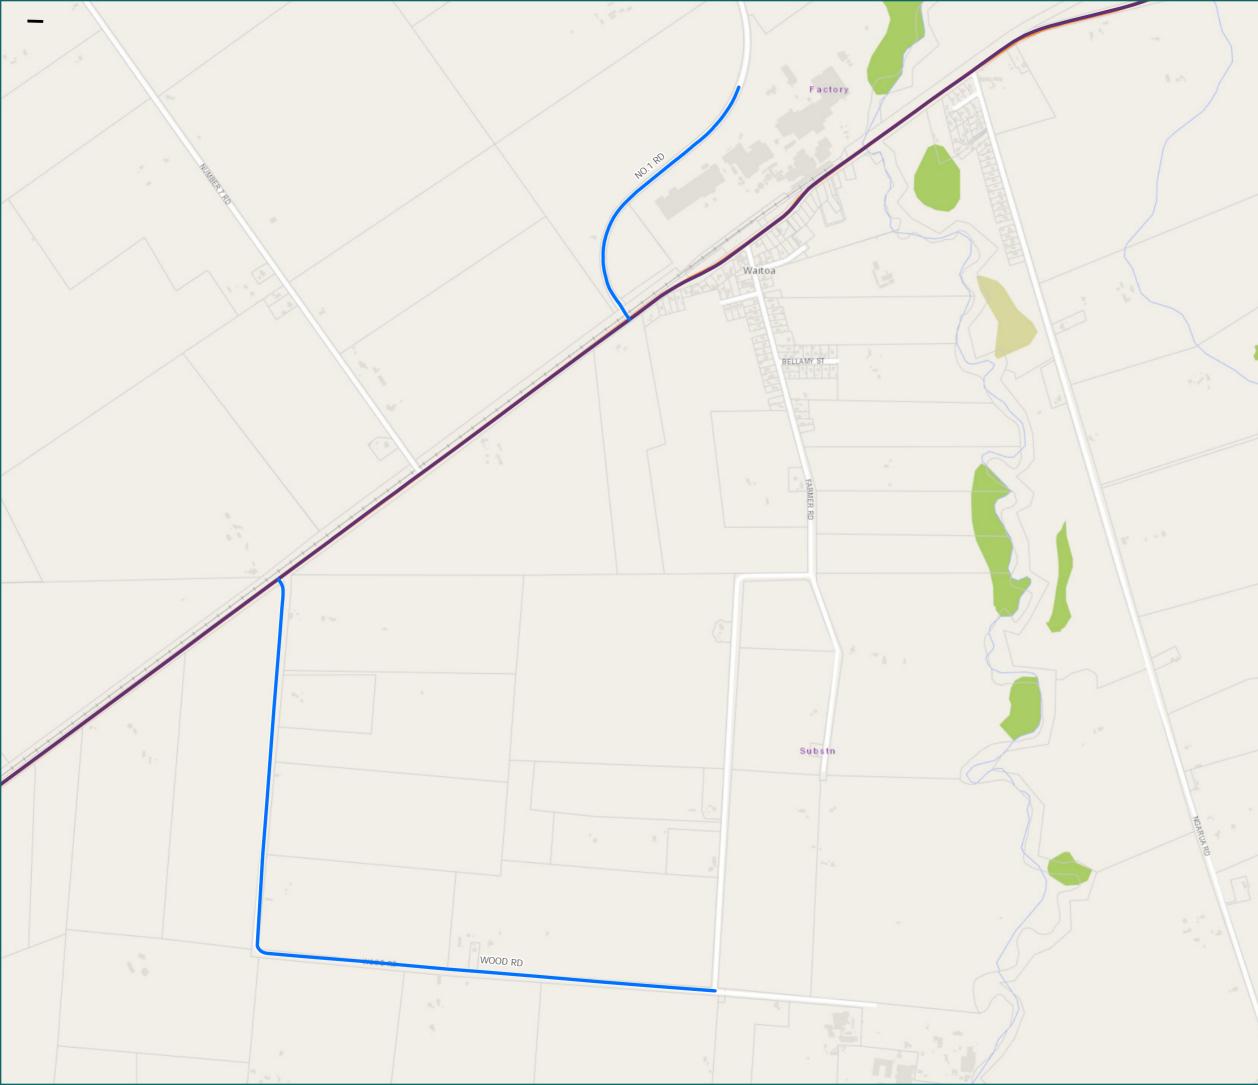

### Page 3 of 8

| Road/Street Name | Extent of Road/Street                                       |
|------------------|-------------------------------------------------------------|
| NO.1 RD          | from SH26 – first 1.5km<br>only (access Fonterra<br>Waitoa) |
| WOOD RD          | from SH26 to No. 266<br>Wood Rd                             |