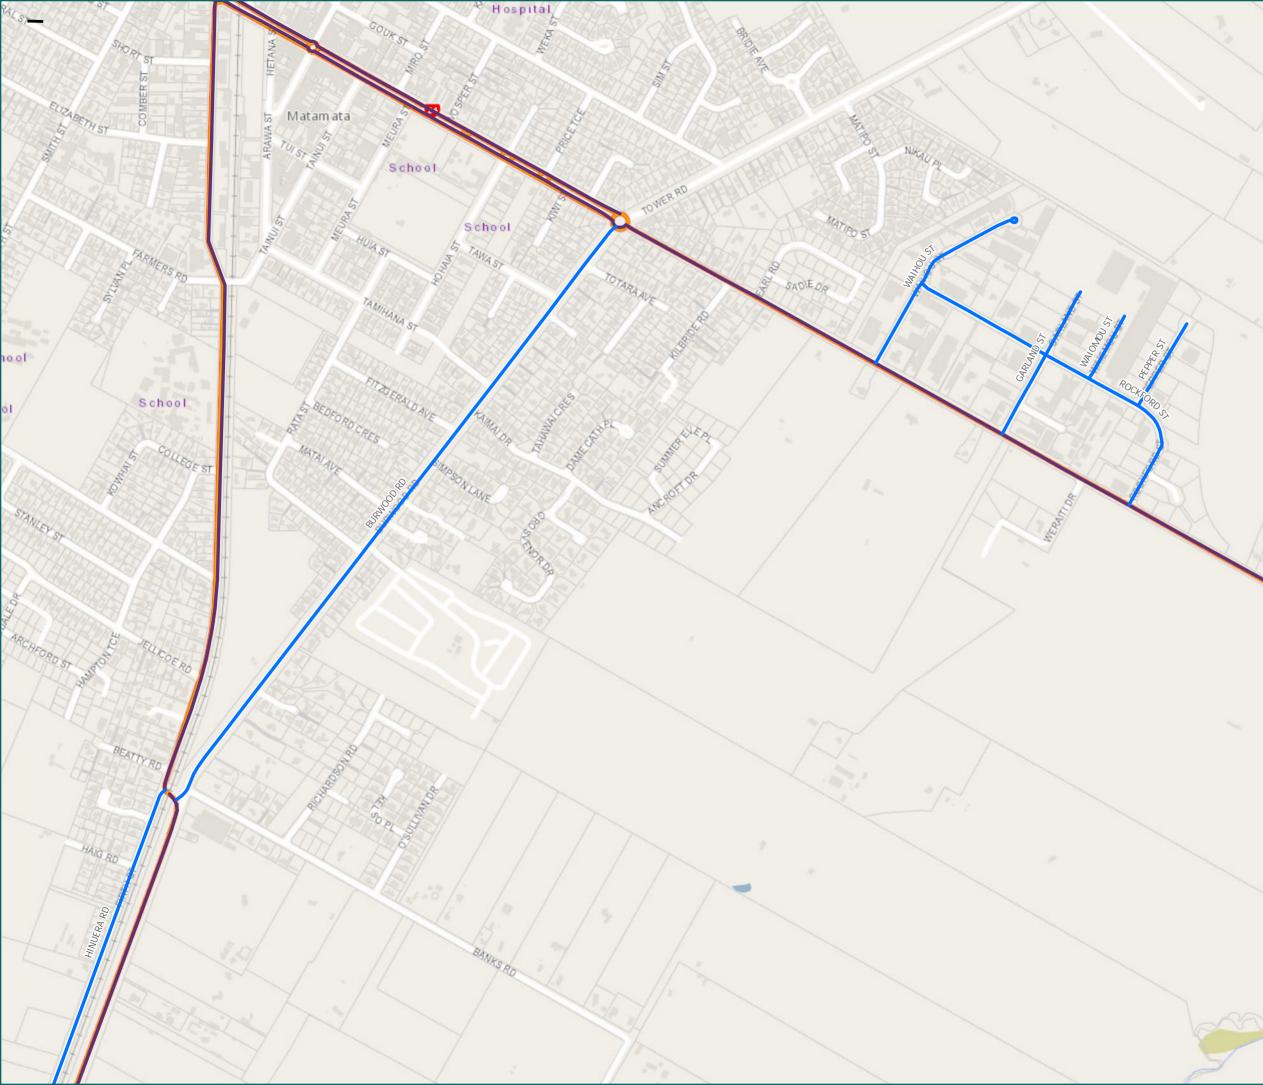

#### Legend

- Local Road
- State Highway

# Territorial Authority Boundary

#### Page 6 of 8

| Road/Street Name | Extent of Road/Street             |
|------------------|-----------------------------------|
| BURWOOD RD       | Full length                       |
| GARLAND ST       | Full length                       |
| HINUERA RD       | from SH27 to Hopkins<br>Road only |
| PEPPER ST        | Full length                       |
| ROCKFORD ST      | Full length                       |
| WAIHOU ST        | Full length                       |
| WAIOMOU ST       | Full length                       |

\* For the list of roads please refer to the index table in the end of the document.

| Road/Street Name | Extent of Road/Street             |
|------------------|-----------------------------------|
| HINUERA RD       | from SH27 to Hopkins<br>Road only |
| HOPKINS RD       | Full length                       |
| PUKETUTU RD      | from SH27 to Hinuera Rd           |