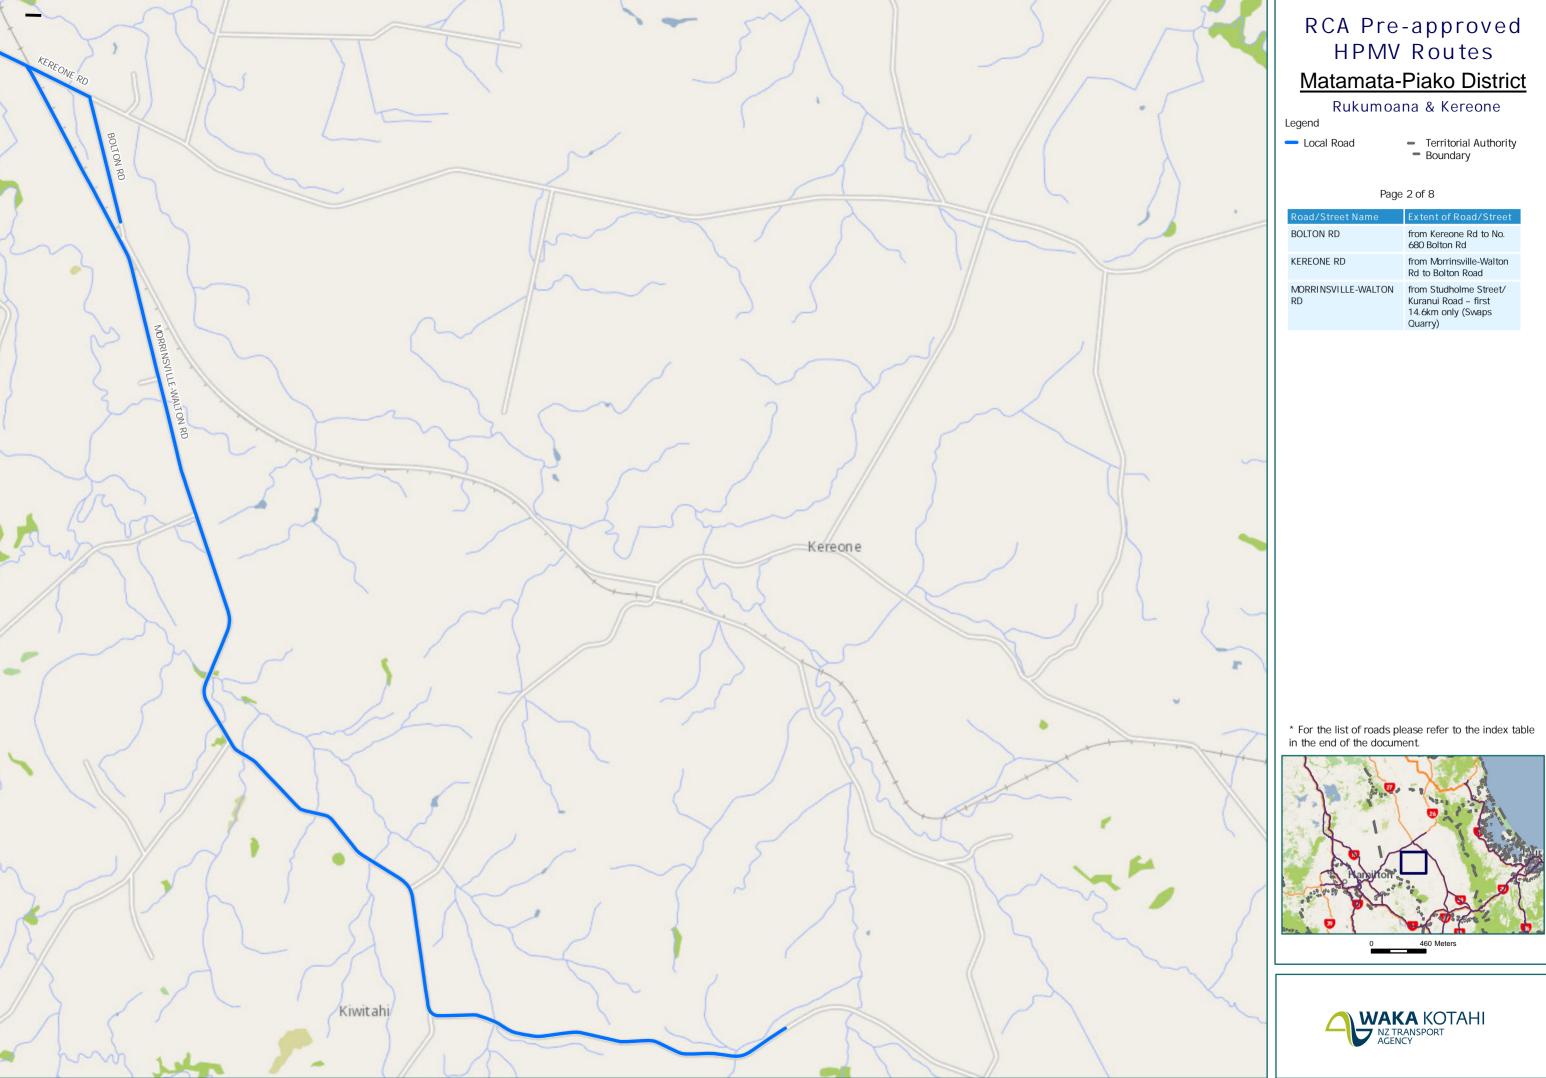

 $^{\star}$  For the list of roads please refer to the index table in the end of the document.

| Road/Street Name          | Extent of Road/Street                                                           |
|---------------------------|---------------------------------------------------------------------------------|
| BOLTON RD                 | from Kereone Rd to No.<br>680 Bolton Rd                                         |
| KEREONE RD                | from Morrinsville-Walton<br>Rd to Bolton Road                                   |
| MORRINSVILLE-WALTON<br>RD | from Studholme Street/<br>Kuranui Road – first<br>14.6km only (Swaps<br>Quarry) |