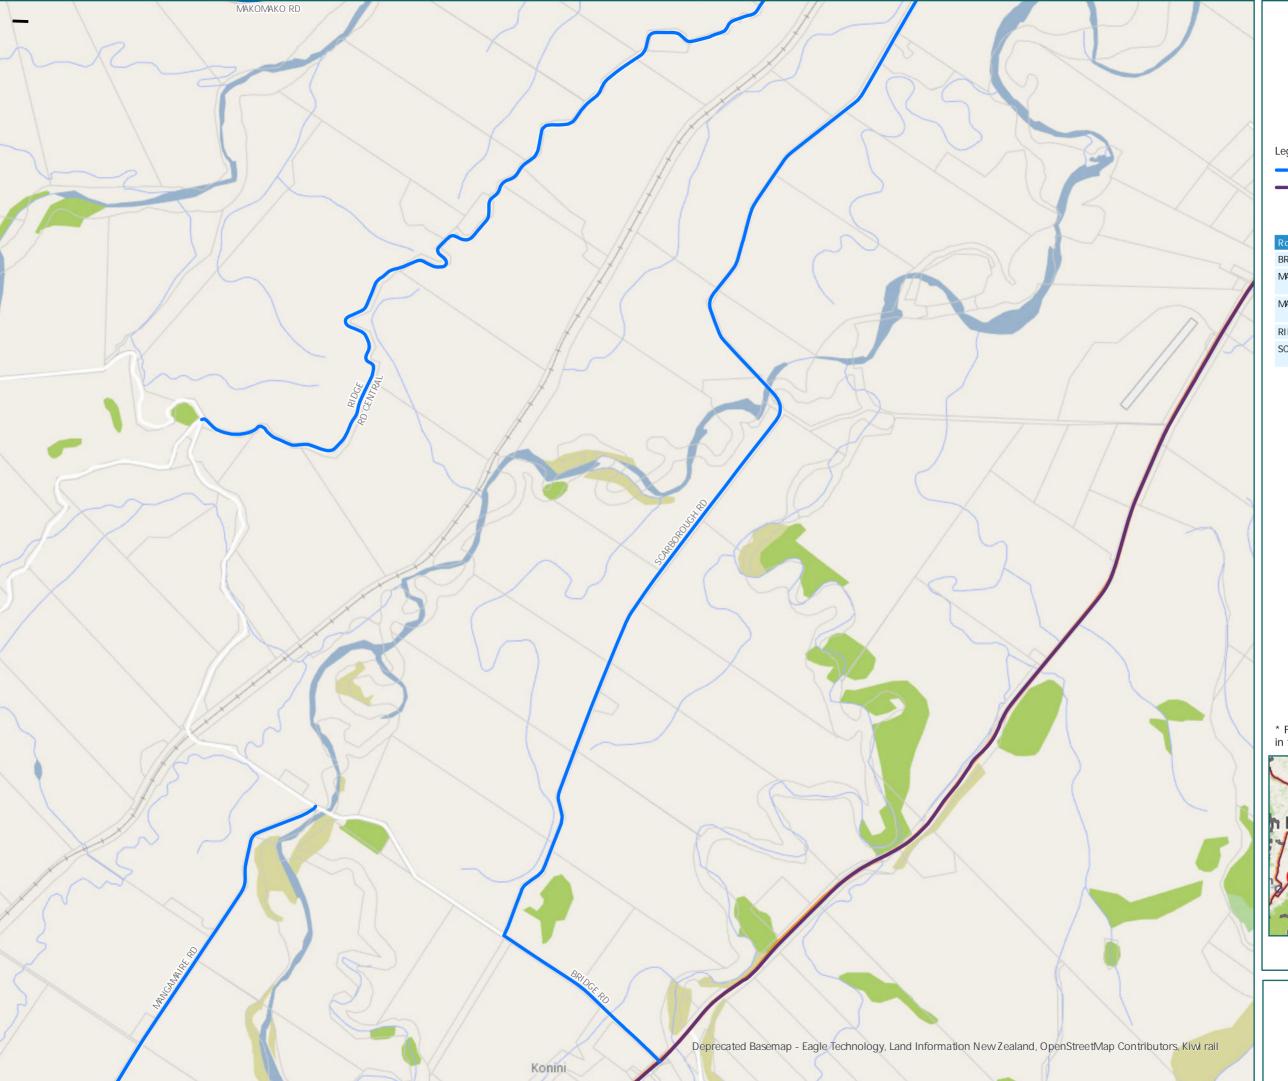

### RCA Pre-approved HPMV Routes Tararua District

Konini

Legend

Local Road State Highway Territorial AuthorityBoundary

Page 12 of 17

| Road/Street Name | Extent of Road/Street                          |
|------------------|------------------------------------------------|
| BRIDGE RD        | from SH2 to Scarborough Rd                     |
| MAKOMAKO RD      | from Pahiatua-Mangahao Rd<br>to Pahiatua Track |
| MANGAMAIRE RD    | Full length (from Ridge Rd to Pukewhai Rd)     |
| RIDGE RD CENTRAL | Full length                                    |
| SCARBOROUGH RD   | from Bridge Rd to Pahiatua<br>Mangahao Rd      |

### RCA Pre-approved HPMV Routes Tararua District

Mangamaire & Hamua

Local Road State Highway Territorial AuthorityBoundary

Page 13 of 17

| Road/Street Name | Extent of Road/Street                                            |
|------------------|------------------------------------------------------------------|
| BROWNS RD        | Full length                                                      |
| DOUGHERTYS ROAD  | Full length                                                      |
| HAMUA-HUKANUI RD | from SH2 to Kakariki Rd                                          |
| KAKARIKI RD      | from Doughertys rd to Welsh<br>Rd/Mangaraupiu Rd<br>intersection |
| MANGAMAIRE RD    | Full length (from Ridge Rd to Pukewhai Rd)                       |
| MOWBRAYS RD      | Full length                                                      |
| PUKEWHAI ROAD    | from Mangamaire Rd to<br>Doughertys Rd only                      |
| TUTAEKARA RD     | from SH2 to Mangamaire Rd                                        |