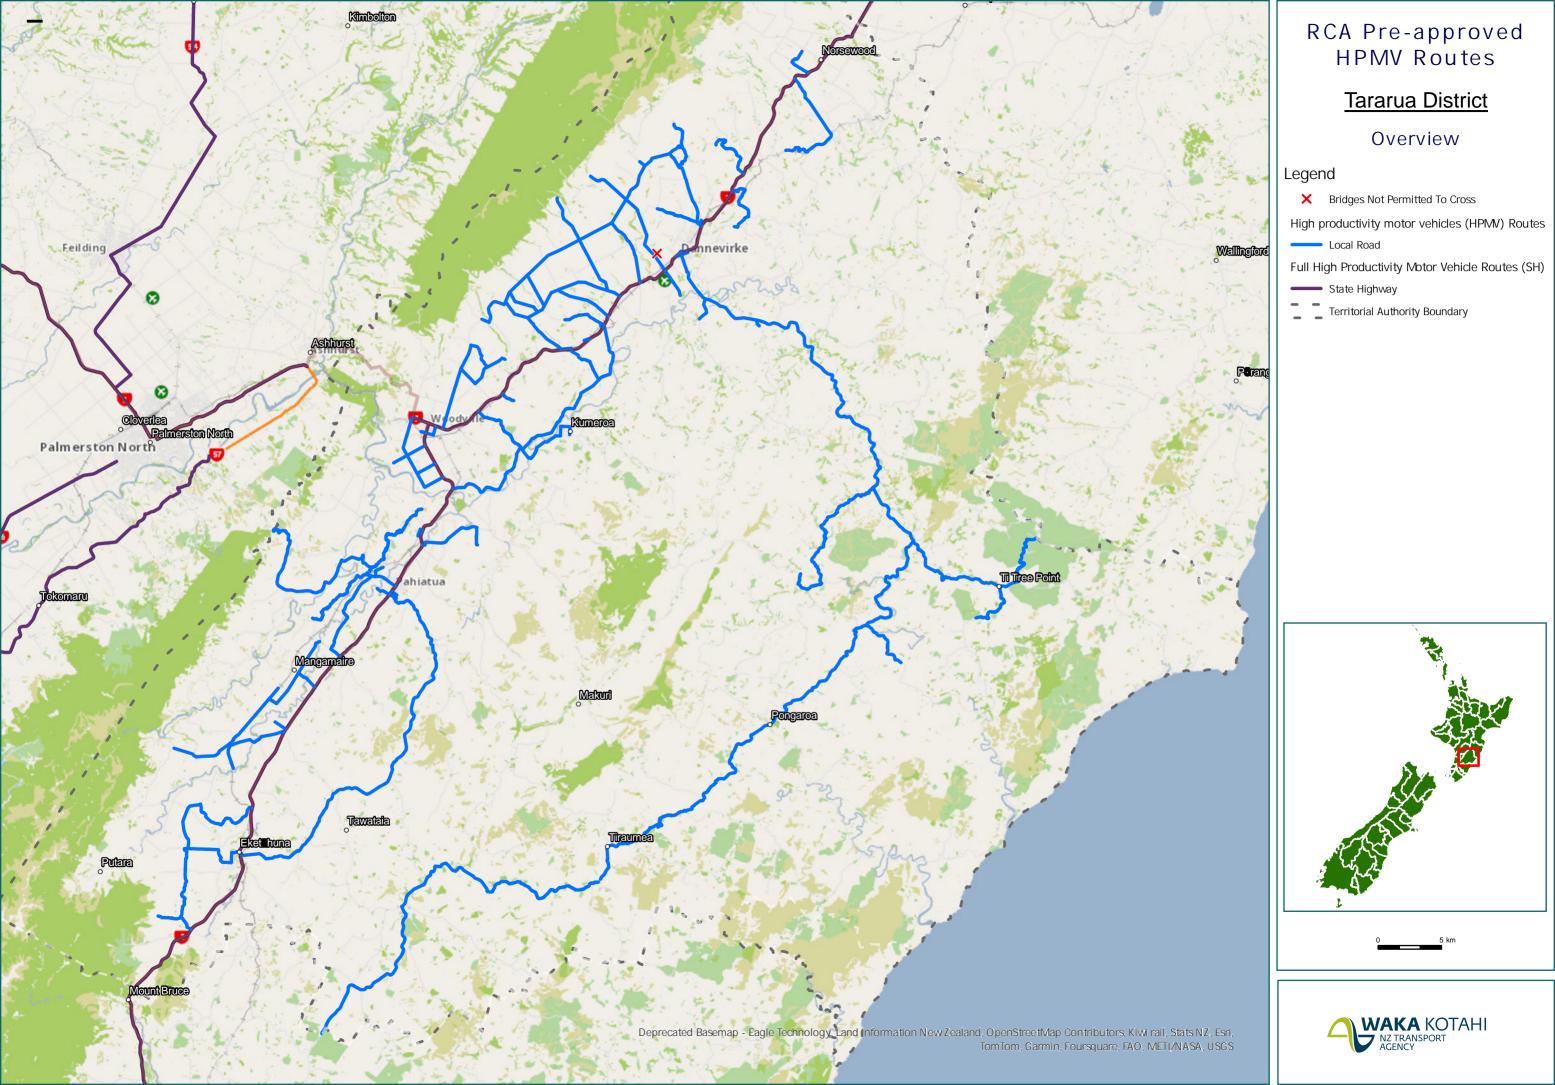

### RCA Pre-approved HPMV Routes <u>Tararua District</u>

### Mangatera & Dannevirke

Legend

Bridges Not Permitted To Cross

State HighwayTerritorial Authority

Local RoadBoundary

Page 2 of 17

| 1 ago 2 01 17    |                                                                             |  |
|------------------|-----------------------------------------------------------------------------|--|
| Road/Street Name | Extent of Road/Street                                                       |  |
| AERODROME RD     | Full length                                                                 |  |
| CARLSON ST       | from Ruahine St to Alliance<br>Dannevirke                                   |  |
| DENMARK ST       | from SH2 to Miller St                                                       |  |
| LAWS RD          | Full length                                                                 |  |
| MAHARAHARA RD    | Full length (from SH2 to Top Grass Rd)                                      |  |
| MAUNGA RD        | from Otanga Rd to<br>Tipapakuku Rd                                          |  |
| MILLER ST        | from Denmark St to Weber<br>Rd                                              |  |
| OTANGA RD        | from SH2 to Maunga Rd                                                       |  |
| OTOPE RD         | from Weber Rd to Pukeatua<br>Rd intersection                                |  |
| QUEEN ST         | from Stairs St to No. 9 Queen St                                            |  |
| RIFLE RANGE RD   | from Laws Rd - first 200m<br>only - DO NOT CROSS Rifle<br>Range Bridge D-34 |  |
| RUAHINE ST       | from SH2 to Umutaoroa Rd                                                    |  |
| SMTH RD          | from Smith St to No. 331<br>Smith Rd                                        |  |
| SMTH ST          | from Ruahine St to Smith Rd                                                 |  |
| STAIRS ST        | from SH2 to Queen St                                                        |  |
| TAMAKI RIVER RD  | from SH2 to Top Grass Rd                                                    |  |
| TIPAPAKUKU RD    | from Maunga Rd to No. 622<br>Tipapakuku Rd                                  |  |
| TOP GRASS RD     | Full length                                                                 |  |
| UMUTAOROA RD     | Full length                                                                 |  |
| WEBER RD         | from Miller St to Route 52 - 0084 & Route 52 - 0063                         |  |