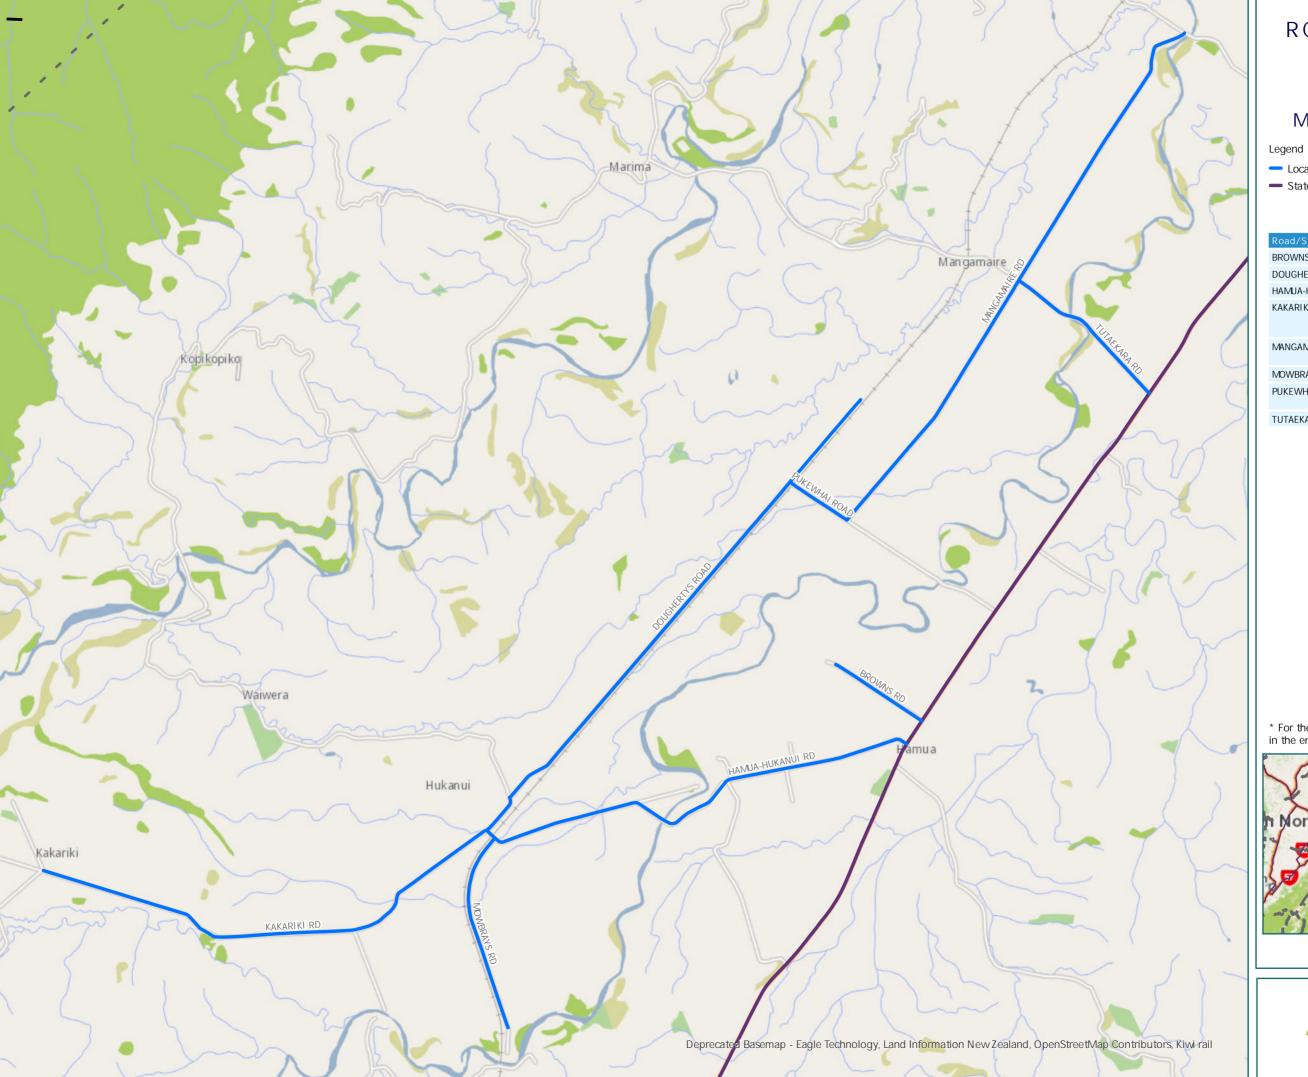

### RCA Pre-approved HPMV Routes Tararua District

Mangamaire & Hamua

Local Road State Highway Territorial AuthorityBoundary

Page 13 of 17

| Road/Street Name | Extent of Road/Street                                            |
|------------------|------------------------------------------------------------------|
| BROWNS RD        | Full length                                                      |
| DOUGHERTYS ROAD  | Full length                                                      |
| HAMUA-HUKANUI RD | from SH2 to Kakariki Rd                                          |
| KAKARIKI RD      | from Doughertys rd to Welsh<br>Rd/Mangaraupiu Rd<br>intersection |
| MANGAMAIRE RD    | Full length (from Ridge Rd to Pukewhai Rd)                       |
| MOWBRAYS RD      | Full length                                                      |
| PUKEWHAI ROAD    | from Mangamaire Rd to<br>Doughertys Rd only                      |
| TUTAEKARA RD     | from SH2 to Mangamaire Rd                                        |