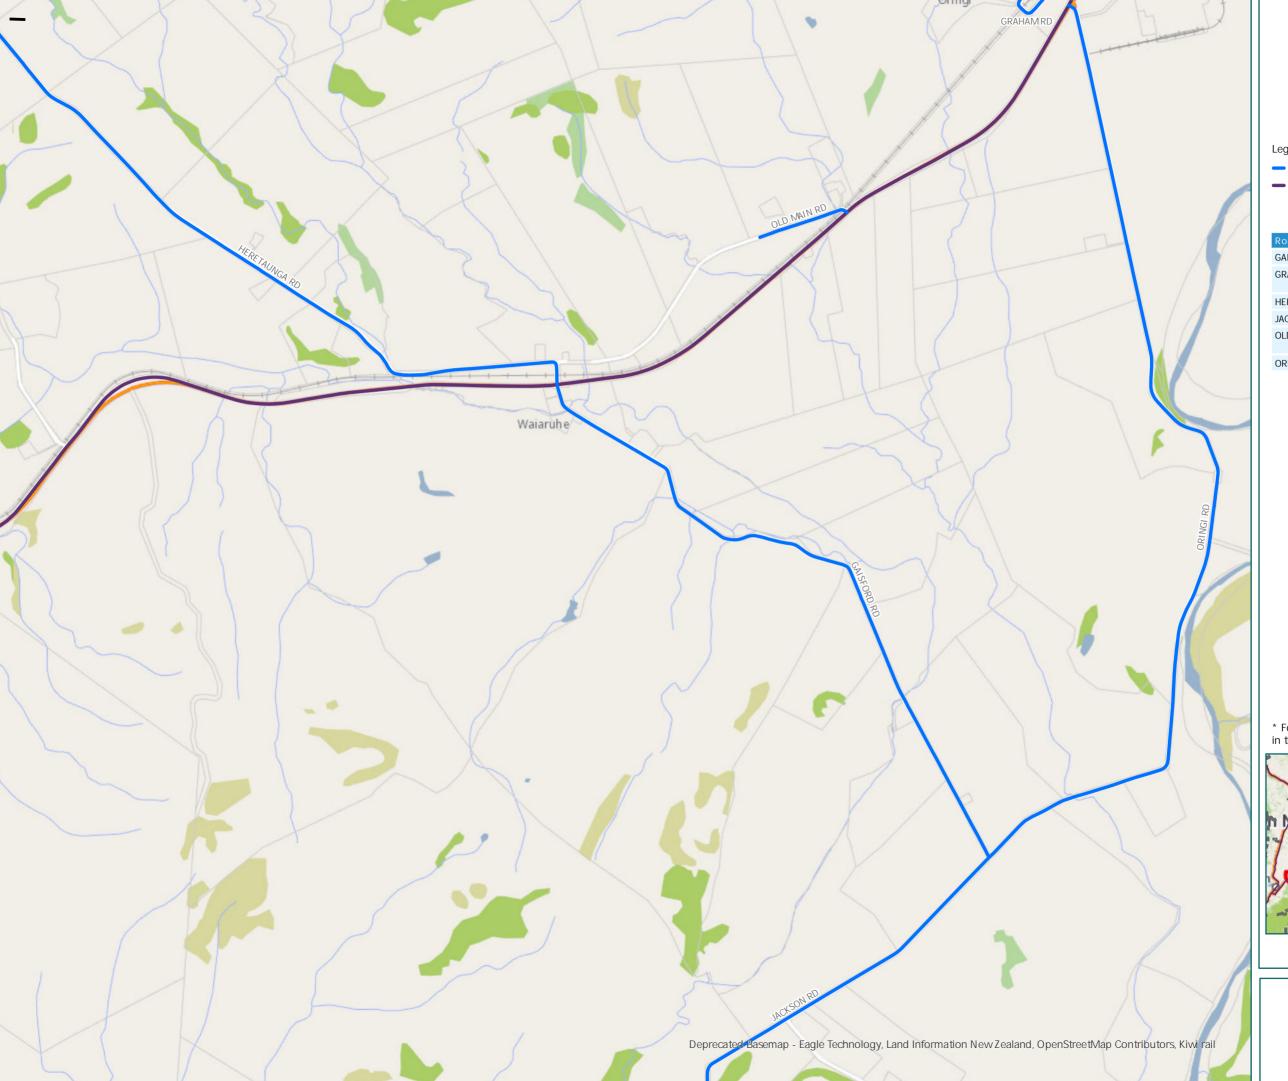

### RCA Pre-approved HPMV Routes Tararua District

Oringi & Waiaruhe

Legend

Local Road State Highway Territorial AuthorityBoundary

### Page 6 of 17

| Road/Street Name | Extent of Road/Street          |
|------------------|--------------------------------|
| GAISFORD RD      | from SH2 to Jackson Rd         |
| GRAHAMRD         | from SH2 to No. 408 Graham Rd  |
| HERETAUNGA RD    | from SH2 to Maharahara Rd      |
| JACKSON RD       | from Gaisford Rd to Bluff Rd   |
| OLD MAIN RD      | from SH2 to No. 40 Old Main Rd |
| ORINGI RD        | Full length                    |