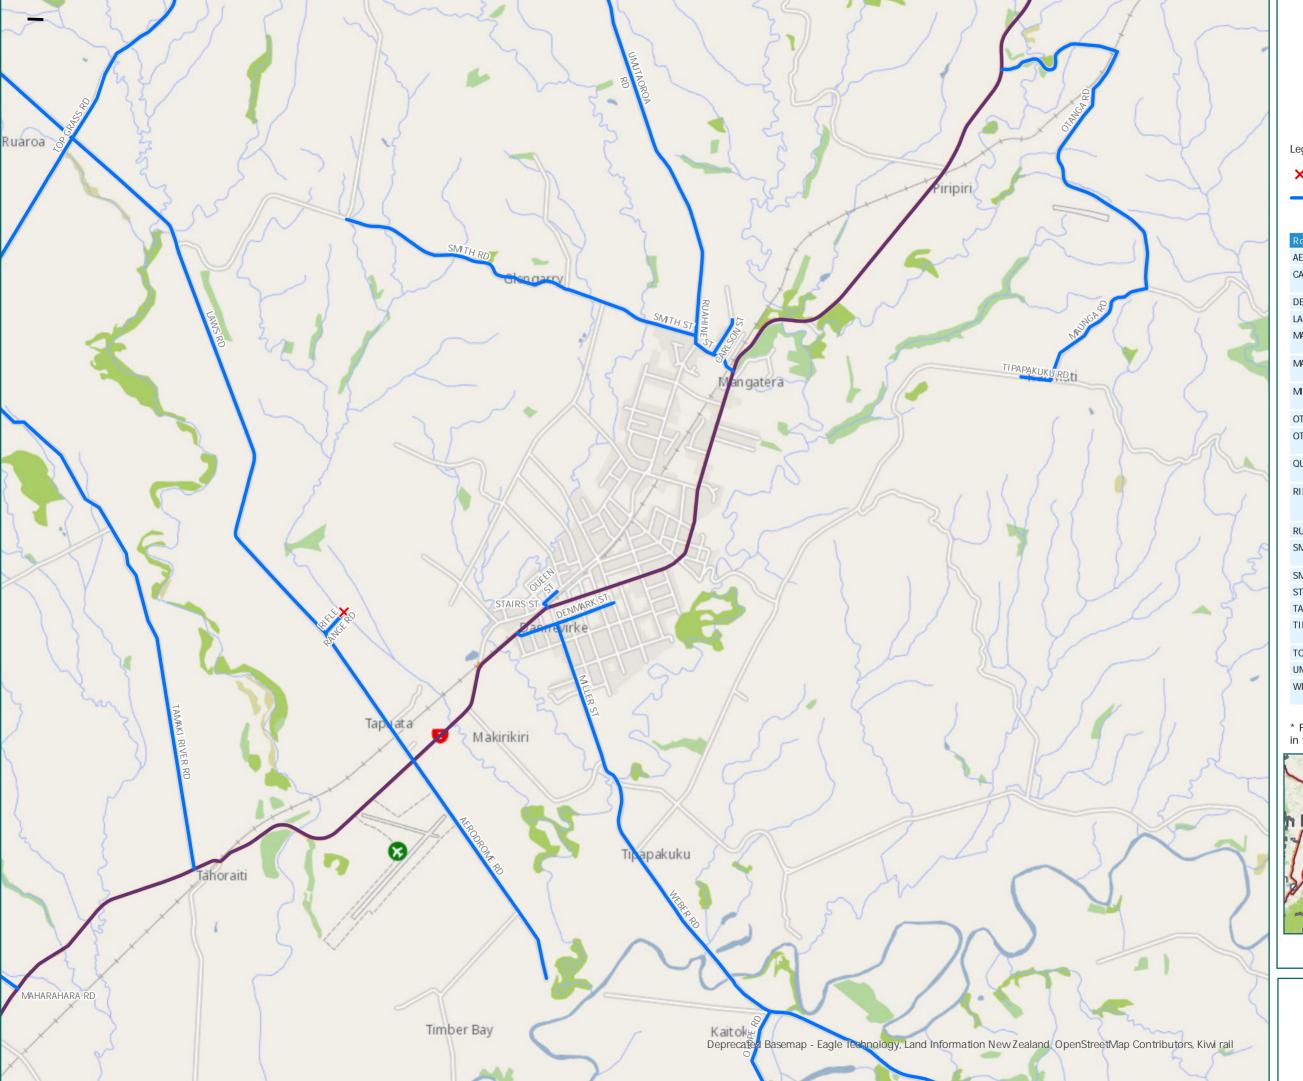

### RCA Pre-approved HPMV Routes <u>Tararua District</u>

### Mangatera & Dannevirke

Legend

Bridges Not Permitted To Cross

State HighwayTerritorial Authority

Local RoadBoundary

Page 2 of 17

| 1 ago 2 01 17    |                                                                             |  |
|------------------|-----------------------------------------------------------------------------|--|
| Road/Street Name | Extent of Road/Street                                                       |  |
| AERODROME RD     | Full length                                                                 |  |
| CARLSON ST       | from Ruahine St to Alliance<br>Dannevirke                                   |  |
| DENMARK ST       | from SH2 to Miller St                                                       |  |
| LAWS RD          | Full length                                                                 |  |
| MAHARAHARA RD    | Full length (from SH2 to Top Grass Rd)                                      |  |
| MAUNGA RD        | from Otanga Rd to<br>Tipapakuku Rd                                          |  |
| MILLER ST        | from Denmark St to Weber<br>Rd                                              |  |
| OTANGA RD        | from SH2 to Maunga Rd                                                       |  |
| OTOPE RD         | from Weber Rd to Pukeatua<br>Rd intersection                                |  |
| QUEEN ST         | from Stairs St to No. 9 Queen St                                            |  |
| RIFLE RANGE RD   | from Laws Rd - first 200m<br>only - DO NOT CROSS Rifle<br>Range Bridge D-34 |  |
| RUAHINE ST       | from SH2 to Umutaoroa Rd                                                    |  |
| SMTH RD          | from Smith St to No. 331<br>Smith Rd                                        |  |
| SMTH ST          | from Ruahine St to Smith Rd                                                 |  |
| STAIRS ST        | from SH2 to Queen St                                                        |  |
| TAMAKI RIVER RD  | from SH2 to Top Grass Rd                                                    |  |
| TIPAPAKUKU RD    | from Maunga Rd to No. 622<br>Tipapakuku Rd                                  |  |
| TOP GRASS RD     | Full length                                                                 |  |
| UMUTAOROA RD     | Full length                                                                 |  |
| WEBER RD         | from Miller St to Route 52 - 0084 & Route 52 - 0063                         |  |