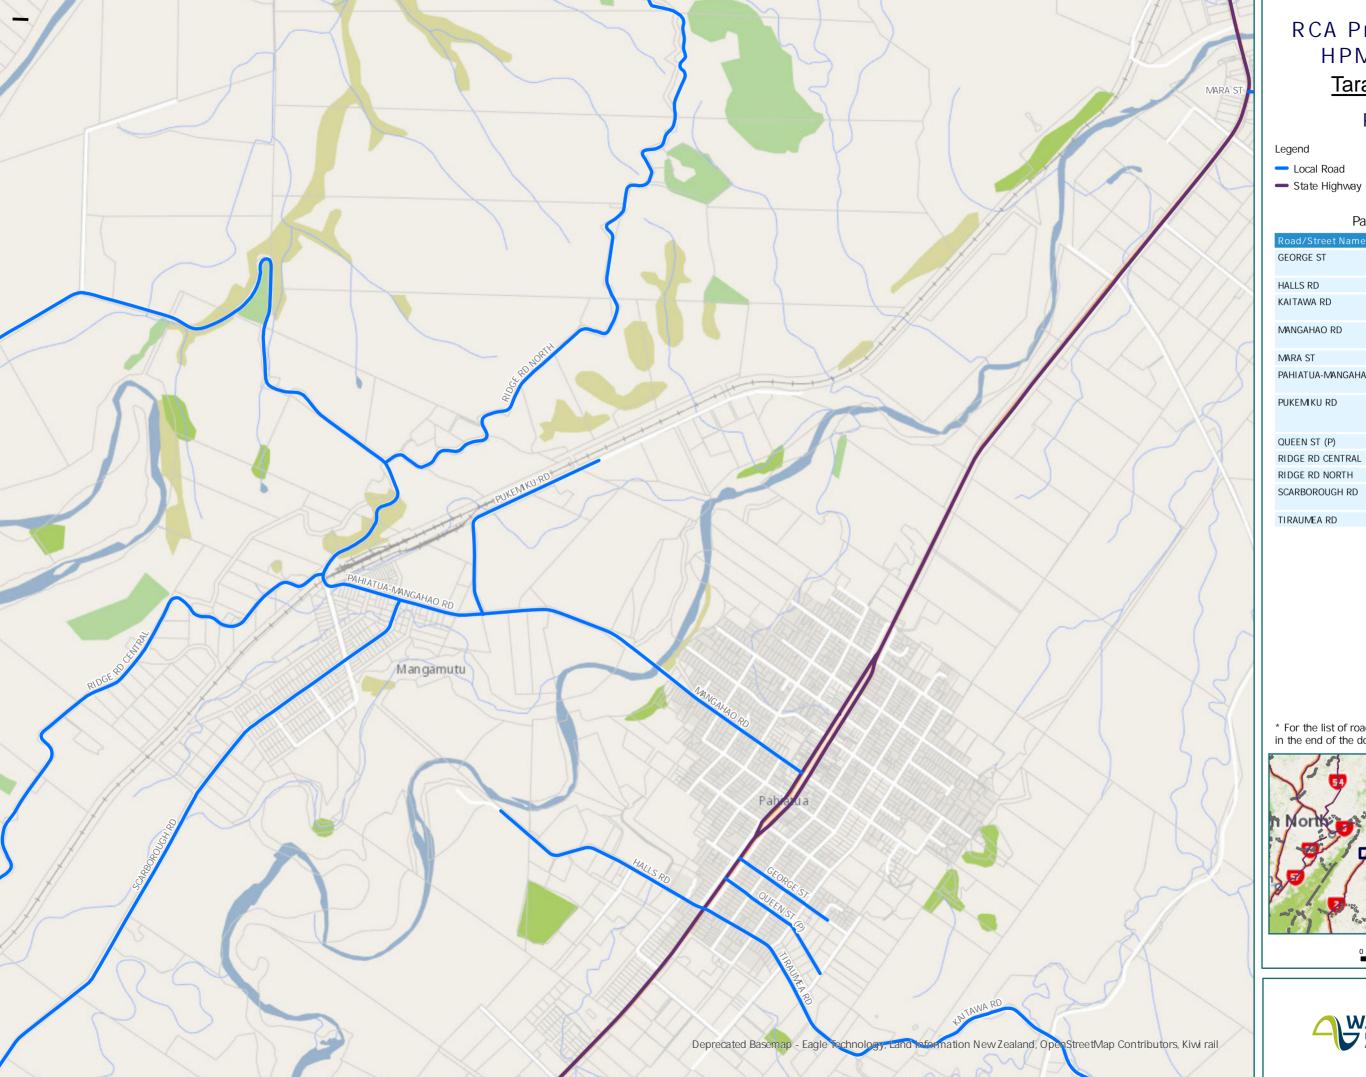

### RCA Pre-approved HPMV Routes Tararua District

Pahiatua

Territorial AuthorityBoundary

Page 10 of 17

| Road/Street Name     | Extent of Road/Street                                                      |
|----------------------|----------------------------------------------------------------------------|
| GEORGE ST            | from SH2 to No.18 George St (M Watts Transport)                            |
| HALLS RD             | Full length                                                                |
| KAITAWA RD           | from Tiraumea Rd to<br>Mangaone Valley Rd                                  |
| MANGAHAO RD          | from SH2 to Pahiatua<br>Mangahao Rd                                        |
| MARA ST              | Full length                                                                |
| PAHIATUA-MANGAHAO RD | from Mangahao Rd to<br>Makomako Rd                                         |
| PUKEMIKU RD          | from Pahiatua-Mangahao Rd<br>to No. 398 Pukemiku Rd<br>(Fonterra Pahiatua) |
| QUEEN ST (P)         | Full length                                                                |
| RIDGE RD CENTRAL     | Full length                                                                |
| RIDGE RD NORTH       | Full length                                                                |
| SCARBOROUGH RD       | from Bridge Rd to Pahiatua<br>Mangahao Rd                                  |
| TIRAUMEA RD          | from SH2 to Kaitawa Rd                                                     |