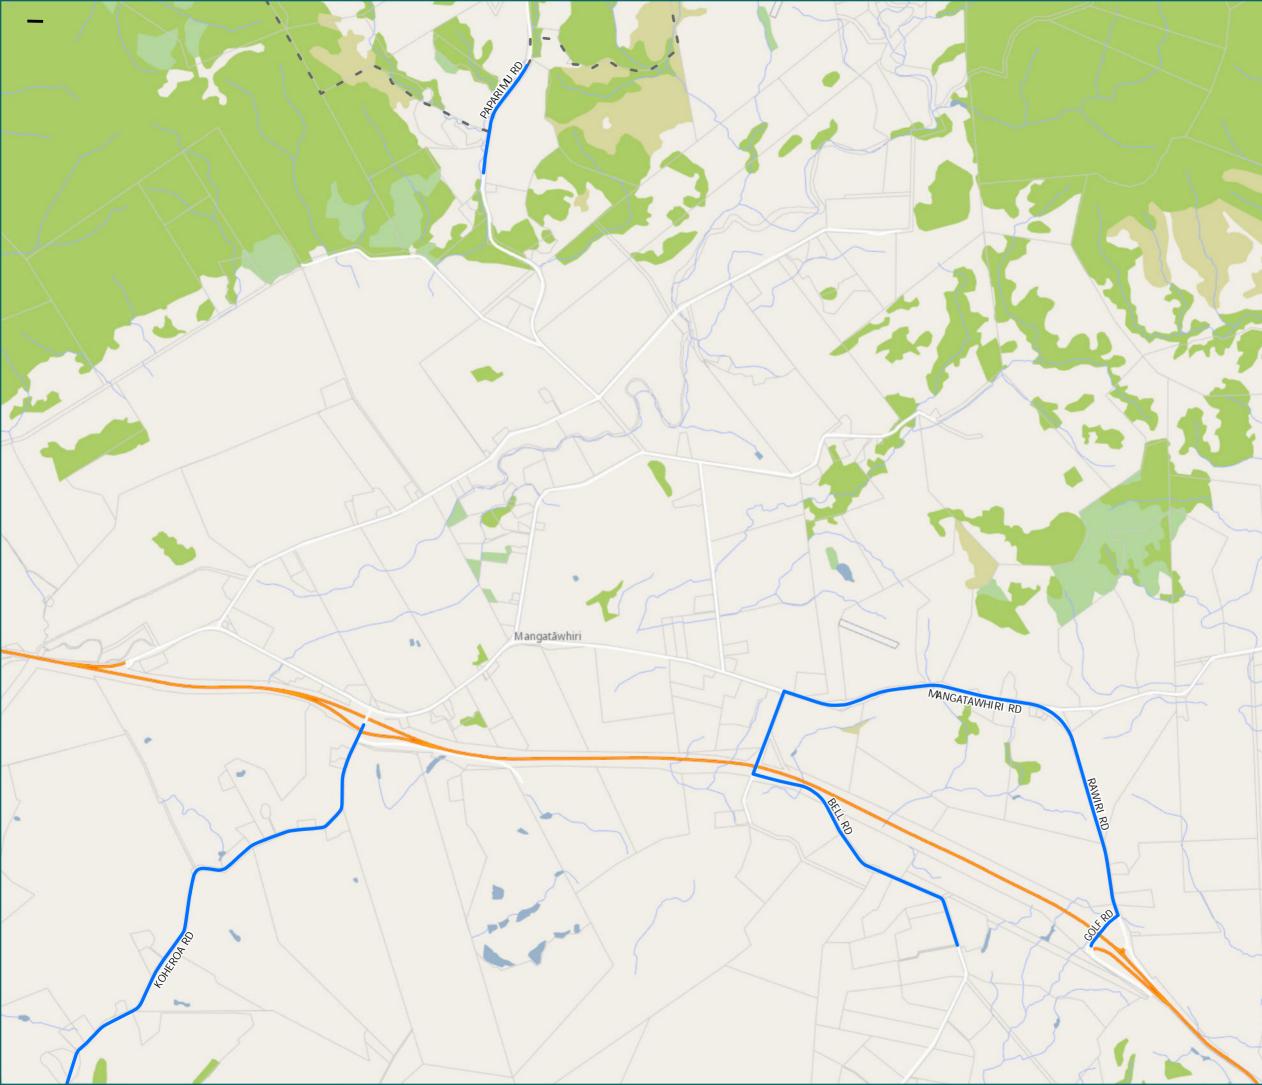

Mangatawhiri

Legend

- Local Road

Territorial AuthorityBoundary

Page 6 of 23

| Road/Street Name | Extent of Road/Street                                      |
|------------------|------------------------------------------------------------|
| BELL RD          | from MANGATAWHIRI RD to 206 BELL RD                        |
| GOLF RD          | from SH2 EXIT ROUNDABOUT<br>to RAWIRI ROAD                 |
| KOHEROA RD       | from SH2 to Kelly Rd<br>intersection (RP 10798 to<br>5035) |
| Mangatawhiri RD  | from BELL RD to RAWIRI<br>ROAD                             |
| PAPARIMU RD      | from QUARRY ENTRANCE to<br>DISTRICT BOUNDARY               |
| RAWIRI RD        | from SH2 SOUTH to<br>MANGATAWHIRI RD                       |