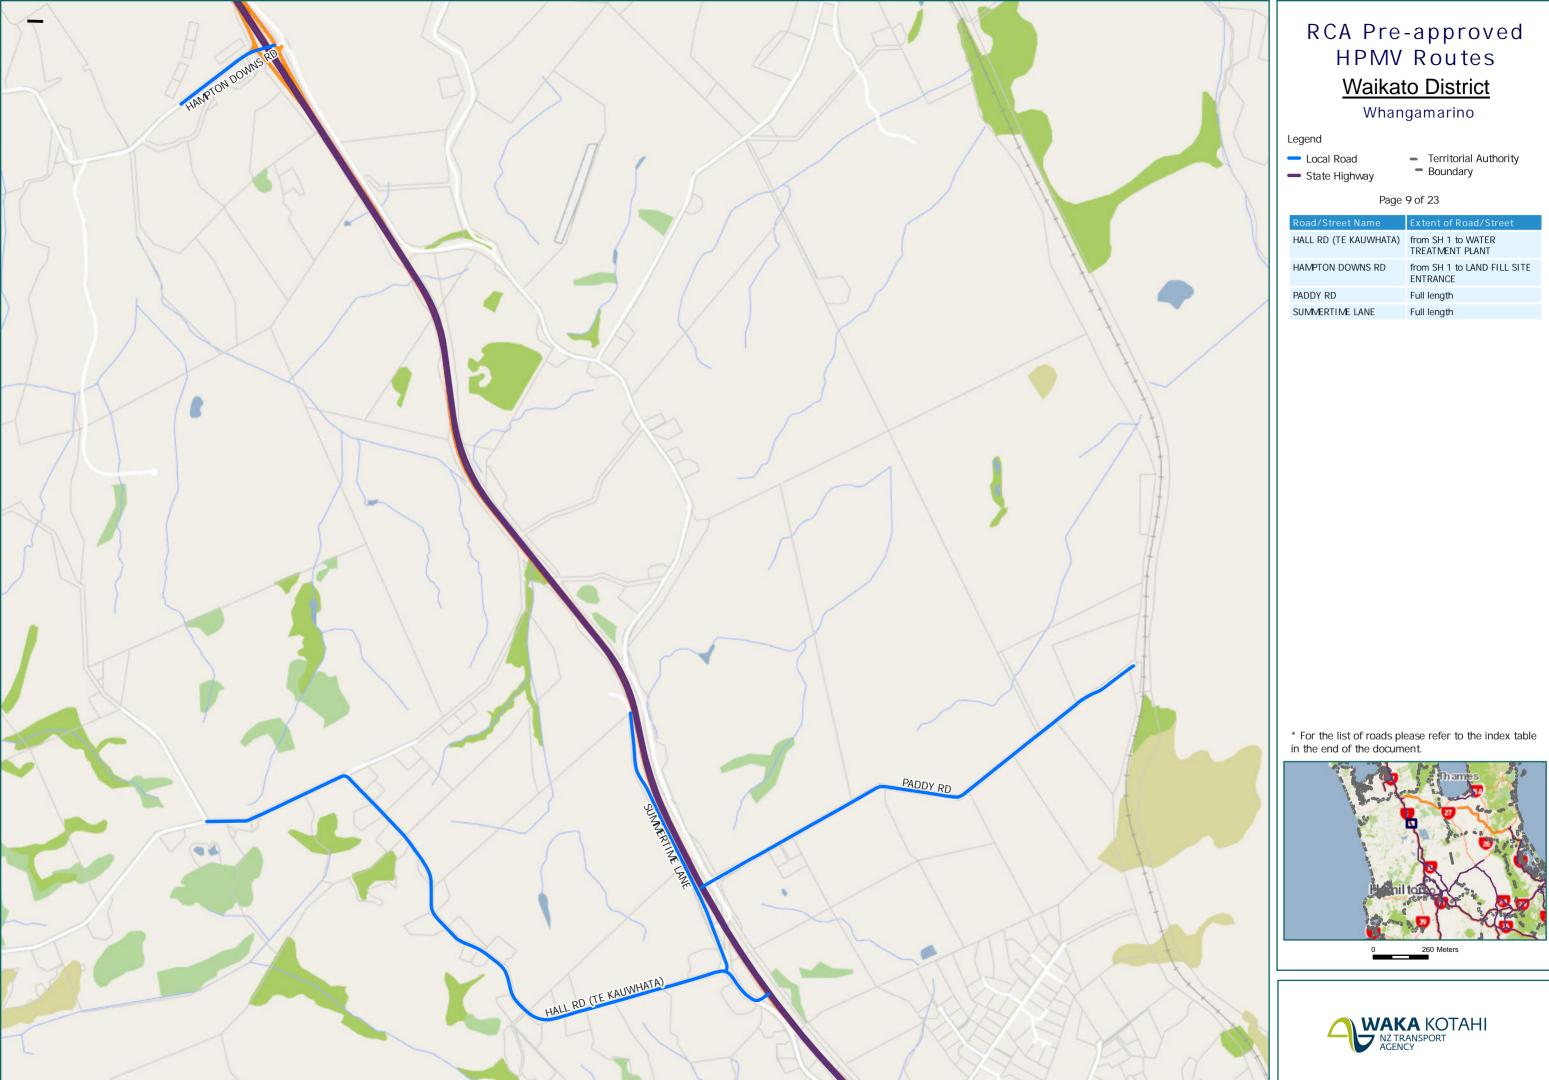

| Road/Street Name | Extent of Road/Street    |
|------------------|--------------------------|
| OKAERIA RD       | from WAERENGA RD to SH 2 |

| Road/Street Name      | Extent of Road/Street                   |
|-----------------------|-----------------------------------------|
| HALL RD (TE KAUWHATA) | from SH 1 to WATER<br>TREATMENT PLANT   |
| HAMPTON DOWNS RD      | from SH 1 to LAND FILL SITE<br>ENTRANCE |
| PADDY RD              | Full length                             |
| SUMMERTIME LANE       | Full length                             |