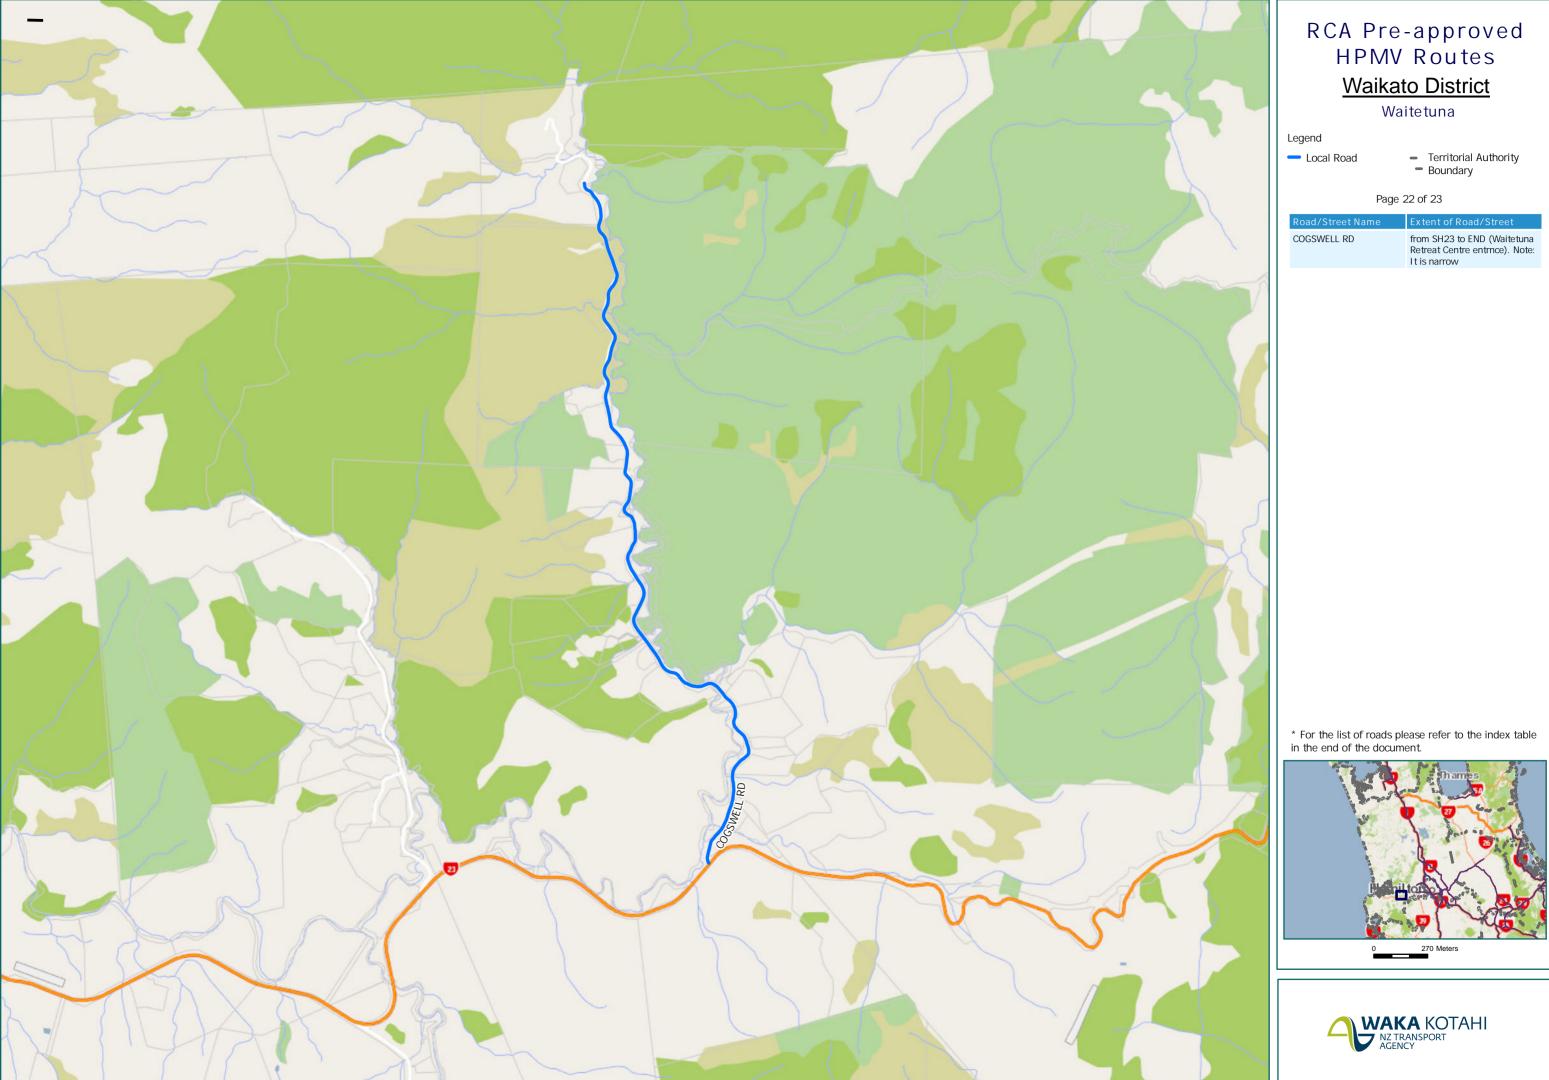

| Road/Street Name | Extent of Road/Street                                         |
|------------------|---------------------------------------------------------------|
| COGSWELL RD      | from SH23 to END (Waitetuna<br>Retreat Centre entrnce). Note: |
|                  | It is narrow                                                  |