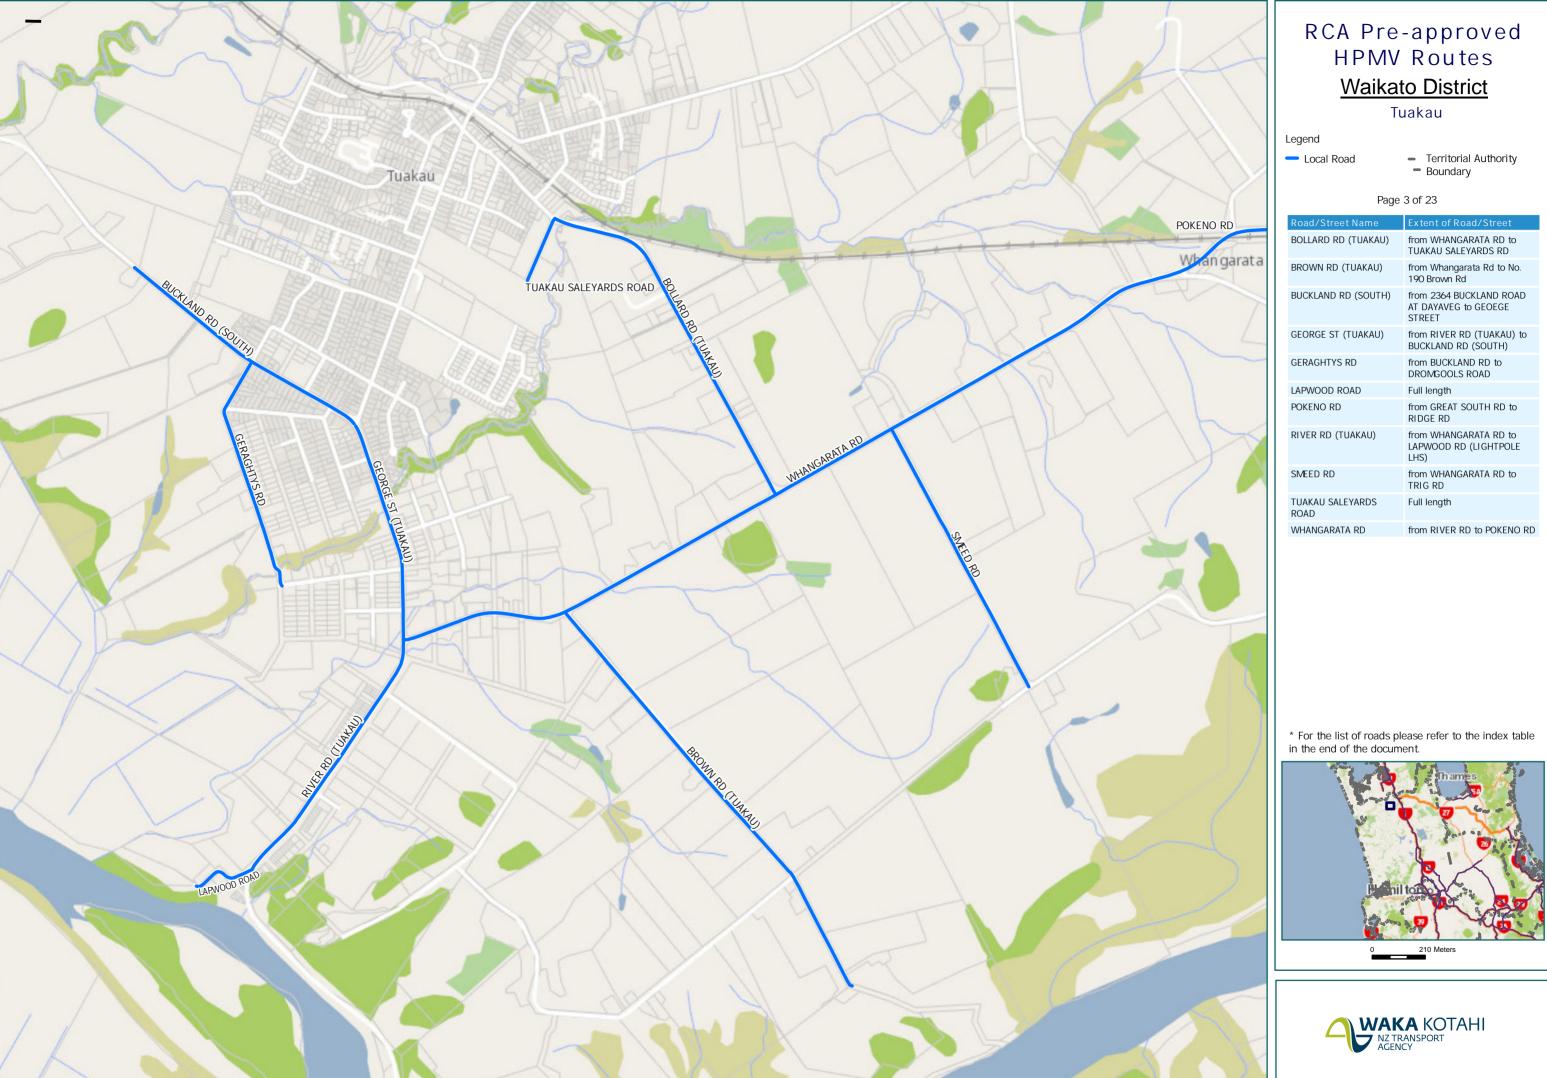

### Legend

 Bridges Not
 Territorial Authority
 Boundary Local Road

Page 2 of 23

| Road/Street Name           | Extent of Road/Street                                                                                                                    |
|----------------------------|------------------------------------------------------------------------------------------------------------------------------------------|
| BOLLARD RD (TUAKAU)        | from WHANGARATA RD to<br>TUAKAU SALEYARDS RD                                                                                             |
| BUCKLAND RD (NORTH)        | from BUCKLAND RD (SHARED<br>BOUNDARY) to FRIEDLANDER<br>RD. Note: District boundary<br>and requires approval from<br>Auckland Transport. |
| BUCKVILLE ROAD             | from HARRISVILLE RD to<br>DISTRICT BOUNDARY                                                                                              |
| FRIEDLANDER RD<br>(TUAKAU) | Full length                                                                                                                              |
| HARRISVILLE RD             | from MILL RD to LOGAN RD                                                                                                                 |
| LOGAN RD (BUCKLAND)        | from HARRISVILLE RD to DIST<br>BDY. Note: District boundary<br>and requires approval from<br>Auckland Transport.                         |
| RAY WRIGHT ROAD            | from TUAKAU RD to UPPER<br>QUEEN ST                                                                                                      |
| TUAKAU RD                  | from BUCKLAND RD to RAY<br>WRIGHT RD. Note: District<br>boundary and requires<br>approval from Auckland<br>Transport.                    |
| TUAKAU SALEYARDS<br>ROAD   | Full length                                                                                                                              |
| UPPER QUEEN STREET         | from CAMERON TOWN RD to<br>BAYLY RD (DISTRICT<br>BOUNDARY)                                                                               |

| Road/Street Name         | Extent of Road/Street                                     |
|--------------------------|-----------------------------------------------------------|
| BOLLARD RD (TUAKAU)      | from WHANGARATA RD to<br>TUAKAU SALEYARDS RD              |
| BROWN RD (TUAKAU)        | from Whangarata Rd to No.<br>190 Brown Rd                 |
| BUCKLAND RD (SOUTH)      | from 2364 BUCKLAND ROAD<br>AT DAYAVEG to GEOEGE<br>STREET |
| GEORGE ST (TUAKAU)       | from RIVER RD (TUAKAU) to<br>BUCKLAND RD (SOUTH)          |
| GERAGHTYS RD             | from BUCKLAND RD to<br>DROMGOOLS ROAD                     |
| LAPWOOD ROAD             | Full length                                               |
| POKENO RD                | from GREAT SOUTH RD to<br>RIDGE RD                        |
| RIVER RD (TUAKAU)        | from WHANGARATA RD to<br>LAPWOOD RD (LIGHTPOLE<br>LHS)    |
| SMEED RD                 | from WHANGARATA RD to<br>TRIG RD                          |
| TUAKAU SALEYARDS<br>ROAD | Full length                                               |
| WHANGARATA RD            | from RIVER RD to POKENO RD                                |