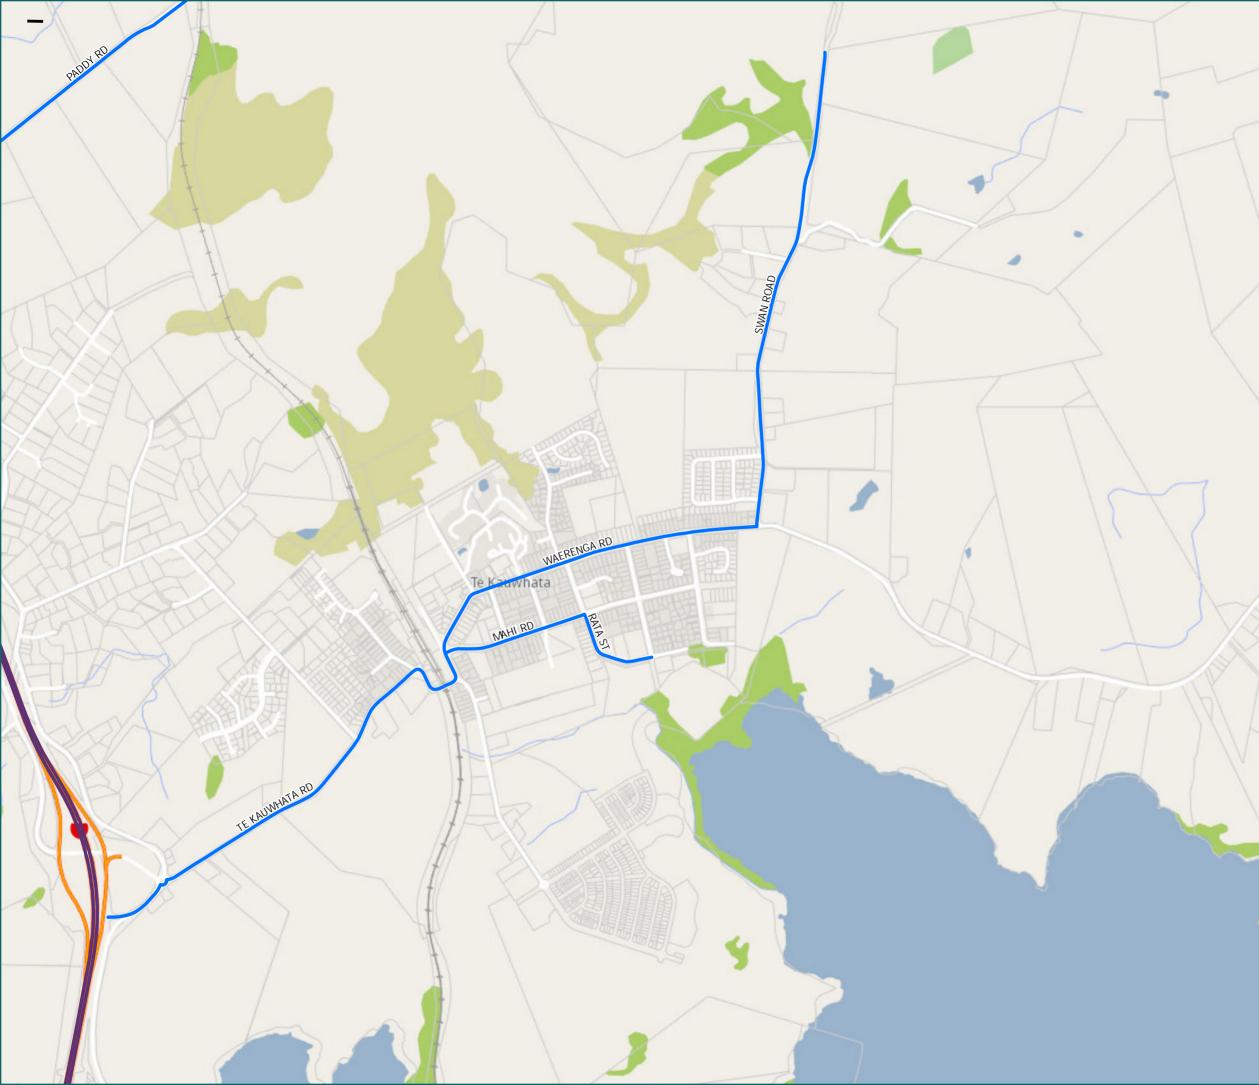

### Page 10 of 23

| Road/Street Name | Extent of Road/Street                                    |
|------------------|----------------------------------------------------------|
| Mahi RD          | from TE KAUWHATA RD to<br>RATA ST                        |
| PADDY RD         | Full length                                              |
| RATA ST          | from MAHI RD to RIMU ST                                  |
| SWAN ROAD        | from WAERENGA RD to 206<br>SWAN RD (QUARRY<br>ENTERANCE) |
| TE KAUWHATA RD   | from SH 1 to MAHI RD                                     |
| WAERENGA RD      | from Mahi Road to SWAN RD                                |