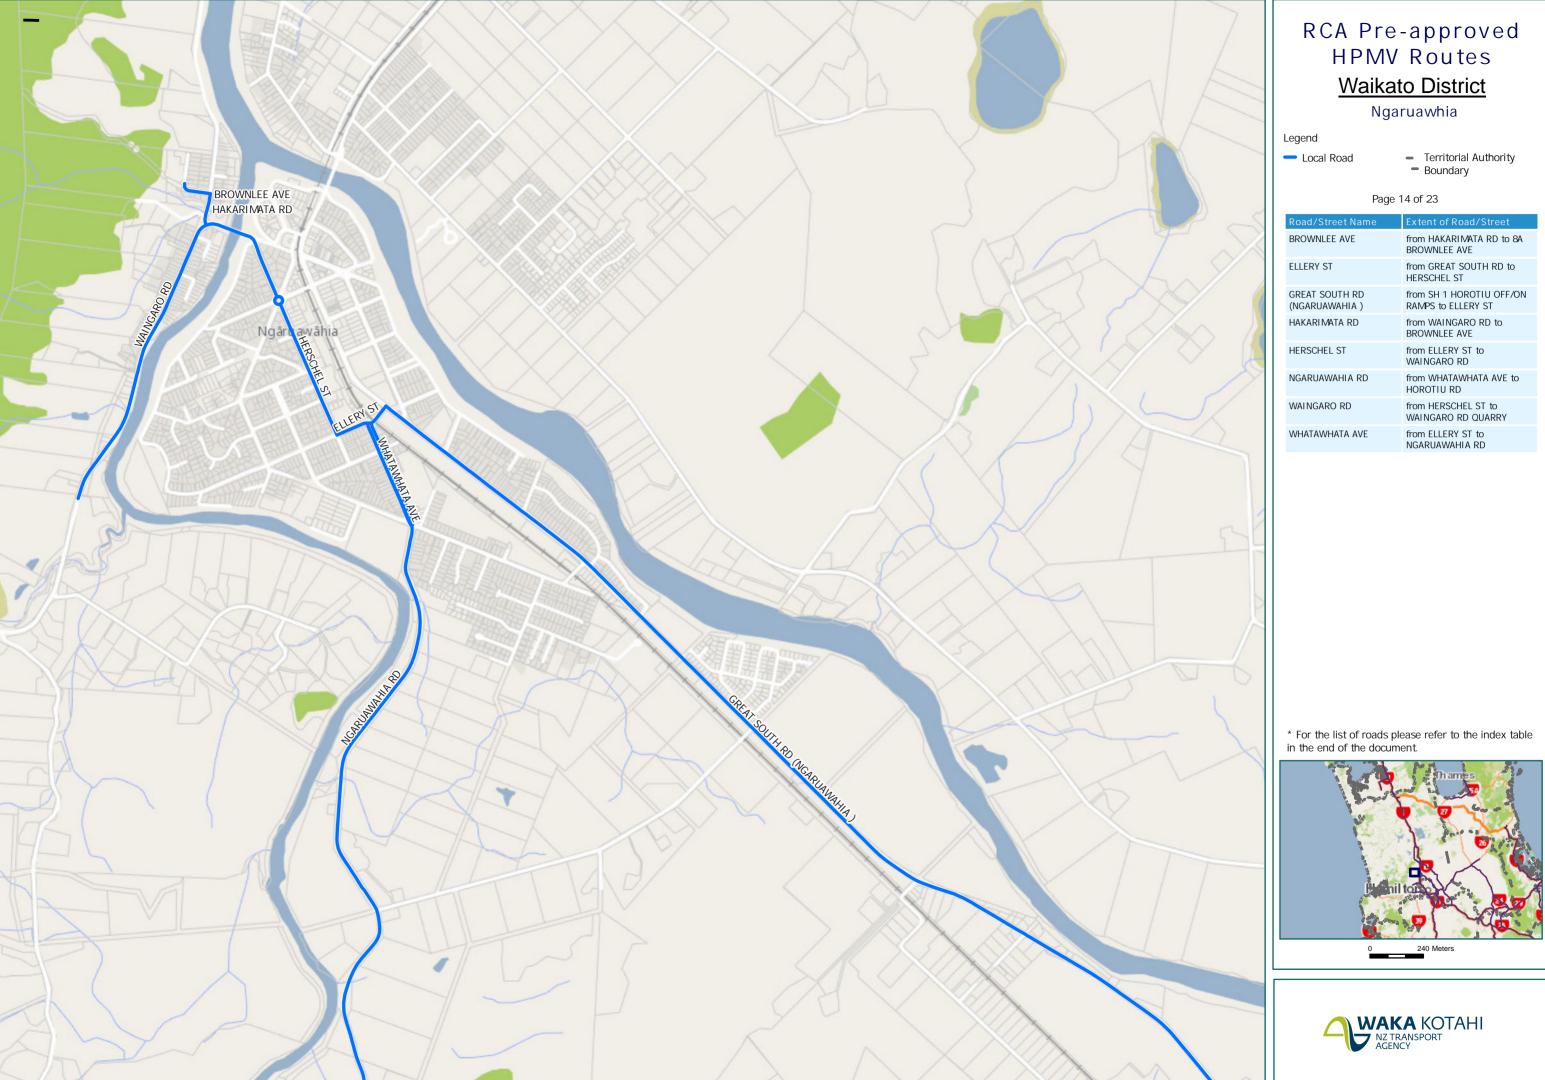

| Road/Street Name                 | Extent of Road/Street                          |
|----------------------------------|------------------------------------------------|
| BROWNLEE AVE                     | from Hakarimata RD to 8A<br>Brownlee Ave       |
| ELLERY ST                        | from GREAT SOUTH RD to<br>HERSCHEL ST          |
| GREAT SOUTH RD<br>(NGARUAWAHIA ) | from SH 1 HOROTIU OFF/ON<br>RAMPS to ELLERY ST |
| HAKARIMATA RD                    | from WAINGARO RD to<br>BROWNLEE AVE            |
| HERSCHEL ST                      | from Ellery ST to<br>WAINGARO RD               |
| NGARUAWAHIA RD                   | from WHATAWHATA AVE to<br>HOROTIU RD           |
| WAINGARO RD                      | from HERSCHEL ST to<br>WAINGARO RD QUARRY      |
| WHATAWHATA AVE                   | from Ellery ST to<br>Ngaruawahia RD            |
|                                  |                                                |