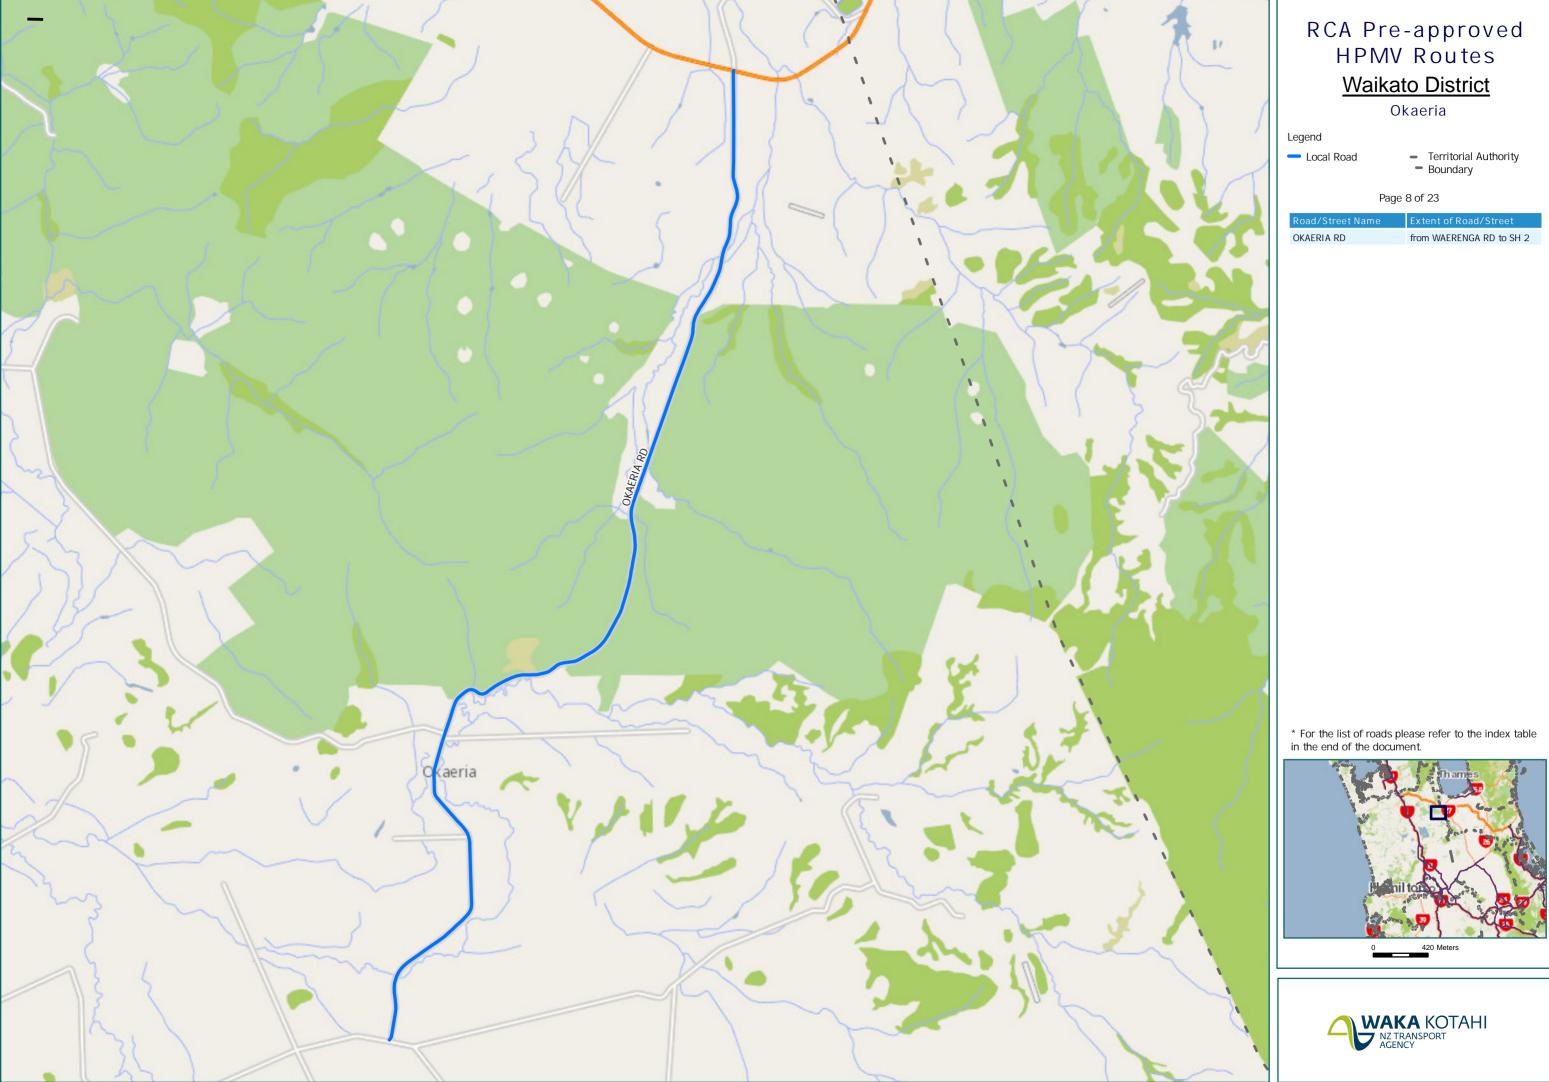

| Road/Street Name | Extent of Road/Street    |
|------------------|--------------------------|
| OKAERIA RD       | from WAERENGA RD to SH 2 |

| Road/Street Name      | Extent of Road/Street                   |
|-----------------------|-----------------------------------------|
| HALL RD (TE KAUWHATA) | from SH 1 to WATER<br>TREATMENT PLANT   |
| HAMPTON DOWNS RD      | from SH 1 to LAND FILL SITE<br>ENTRANCE |
| PADDY RD              | Full length                             |
| SUMMERTIME LANE       | Full length                             |