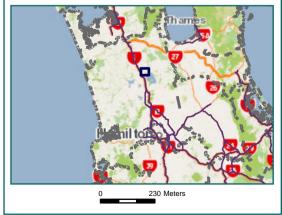

| Road/Street Name    | Extent of Road/Street                                              |
|---------------------|--------------------------------------------------------------------|
| EAST MINE RD        | from SH 1 (LHS) to MCVIE RD<br>(RHS) END                           |
| FROST RD (OHINEWAI) | from TAHUNA RD to 59 FROST<br>RD (white farm)                      |
| LUMSDEN RD          | from TAHUNA RD RAB to 406B<br>Lumsden Road                         |
| MCVIE RD            | from EAST MINE RD to EVANS RD                                      |
| OHINEWAI SOUTH RD   | from TAHUNA RD to<br>OHINEWAI SOUTH RD (RPO to<br>RP1504)          |
| RALPH RD            | from EAST MINE RD to FROST RD                                      |
| TAHUNA RD           | from OHINEWAI SOUTH RD to<br>PAST FROST RD<br>INTERSECTION(RP6104) |