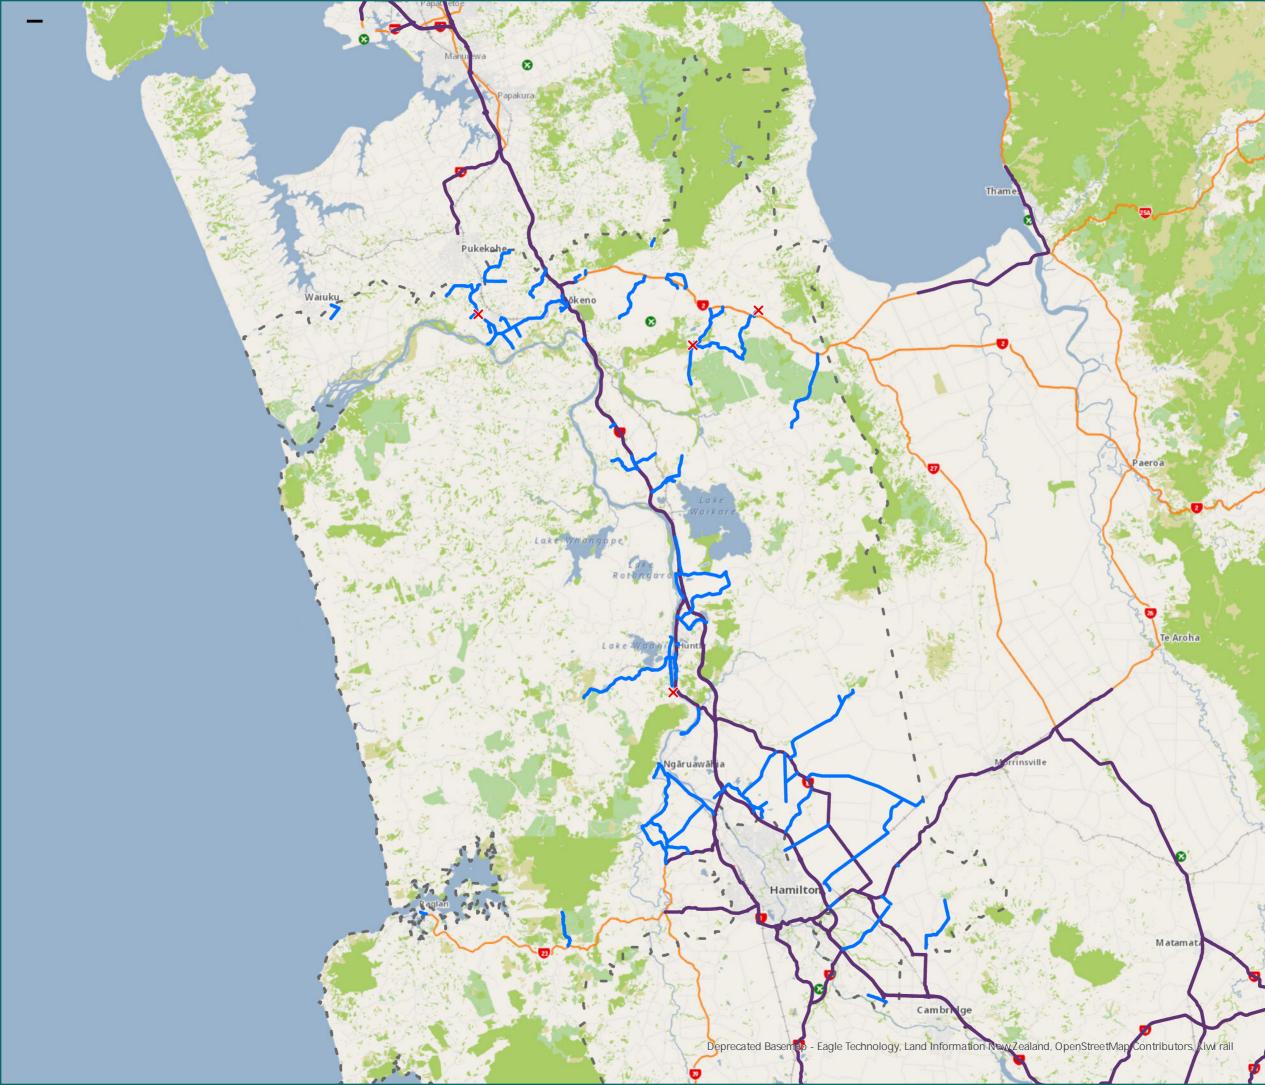

# RCA Pre-approved HPMV Routes

# Waikato District

## Overview

### Legend

X Bridges Not Permitted To Pass

High productivity motor vehicles (HPMV) Routes

Full High Productivity Motor Vehicle Routes (SH)
State Highway

Territorial Authority Boundary







| Road/Street Name    | Extent of Road/Street             |
|---------------------|-----------------------------------|
| KIDD ROAD           | from MASTERS RD to 136<br>KIDD RD |
| MASTERS RD (WAIUKU) | from WAIUKU RD to KIDD RD         |





### Pukekohe

### Legend

 Bridges Not
 Territorial Authority
 Boundary Local Road

Page 2 of 23

| Road/Street Name           | Extent of Road/Street                                                                                                                    |
|------------------------