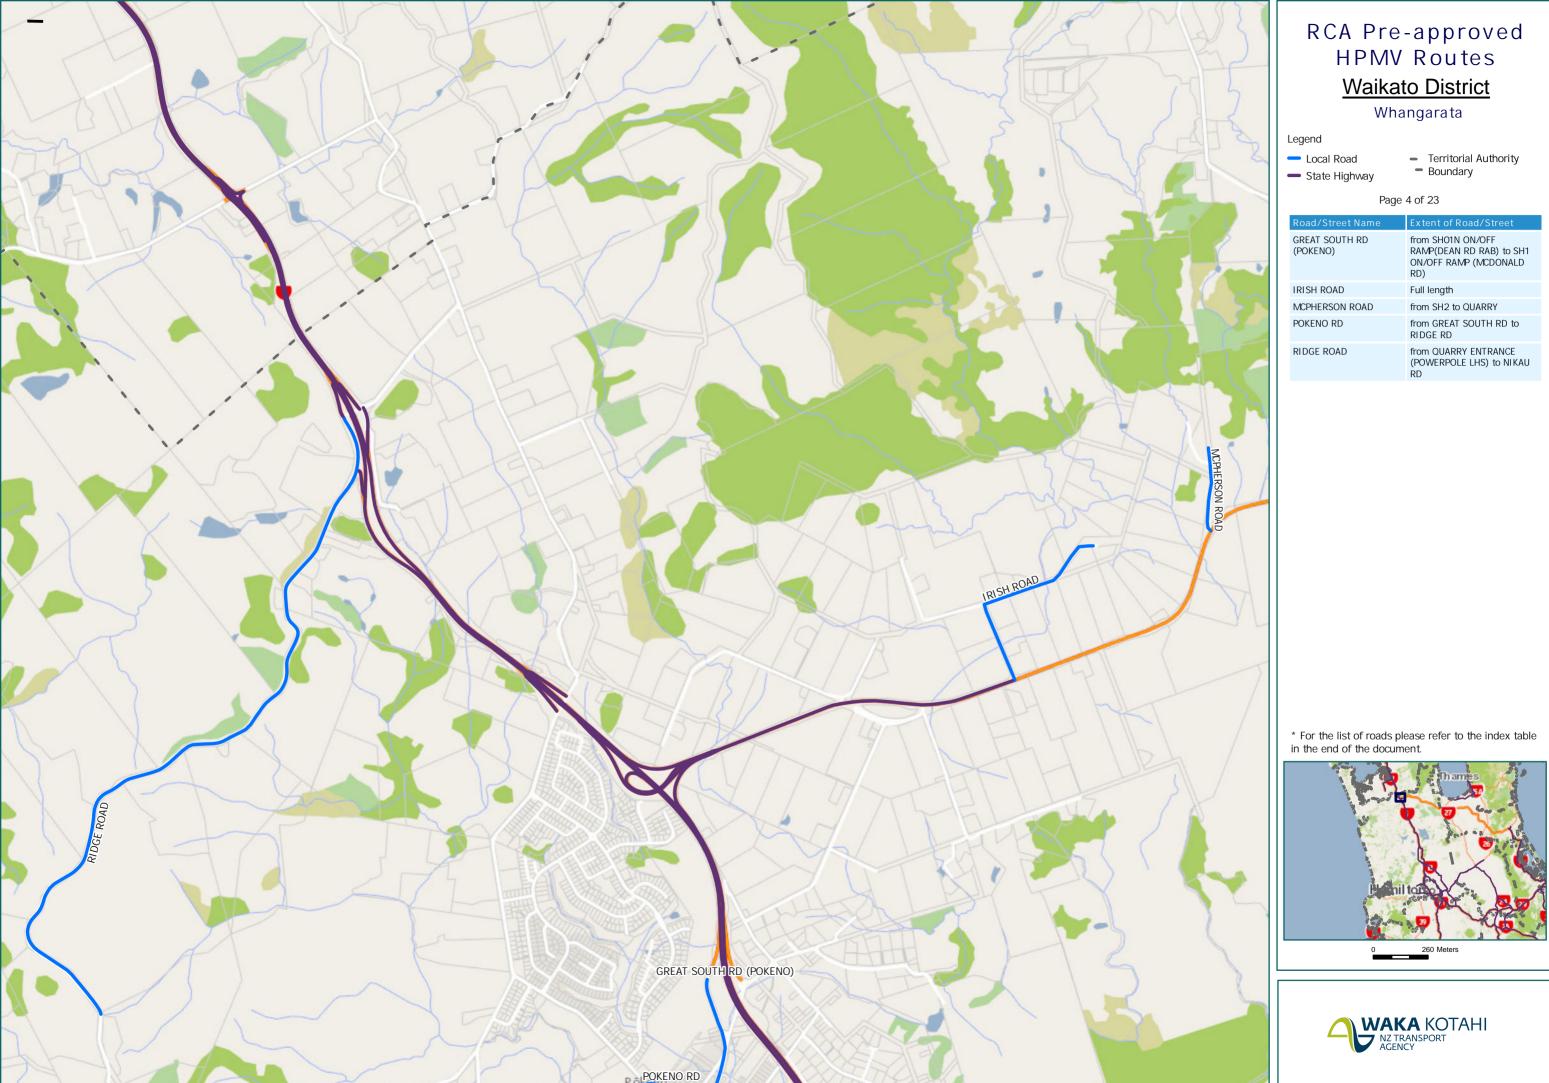

| Road/Street Name           | Extent of Road/Street                                                         |
|----------------------------|-------------------------------------------------------------------------------|
| GREAT SOUTH RD<br>(POKENO) | from SH01N ON/OFF<br>RAMP(DEAN RD RAB) to SH1<br>ON/OFF RAMP (MCDONALD<br>RD) |
| IRISH ROAD                 | Full length                                                                   |
| MCPHERSON ROAD             | from SH2 to QUARRY                                                            |
| POKENO RD                  | from GREAT SOUTH RD to<br>RIDGE RD                                            |
| RIDGE ROAD                 | from QUARRY ENTRANCE<br>(POWERPOLE LHS) to NIKAU<br>RD                        |