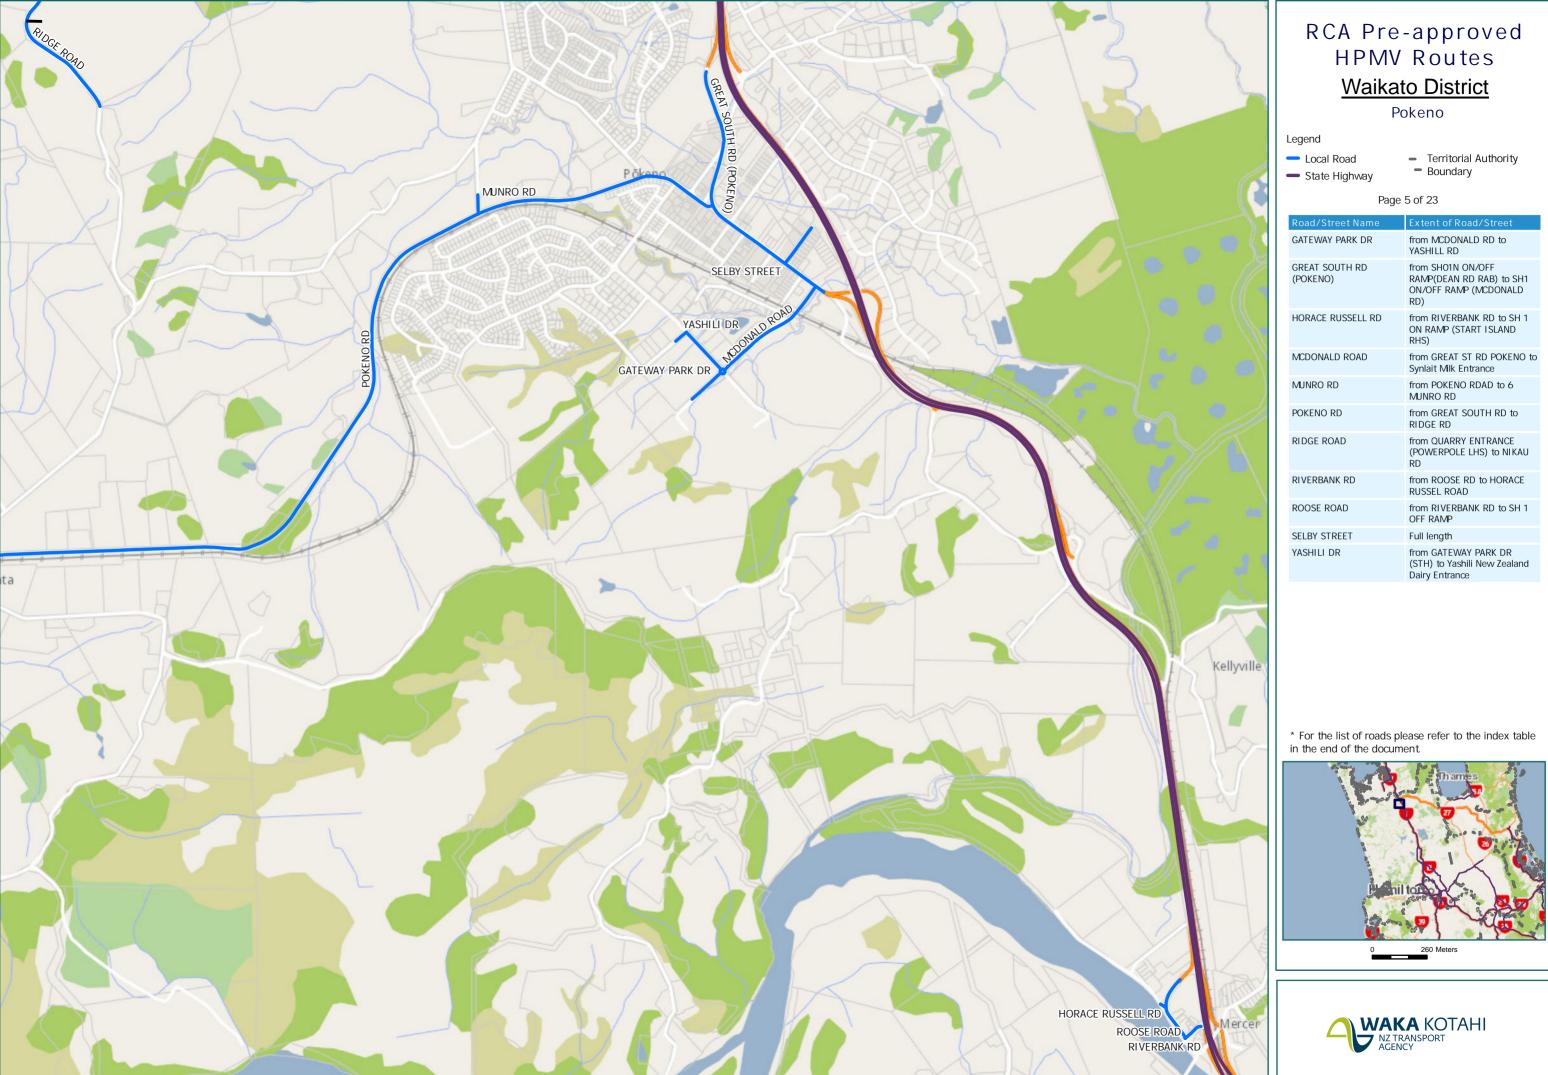

| Road/Street Name           | Extent of Road/Street                                                         |
|----------------------------|-------------------------------------------------------------------------------|
| GATEWAY PARK DR            | from MCDONALD RD to<br>YASHILL RD                                             |
| GREAT SOUTH RD<br>(POKENO) | from SH01N ON/OFF<br>RAMP(DEAN RD RAB) to SH1<br>ON/OFF RAMP (MCDONALD<br>RD) |
| HORACE RUSSELL RD          | from RIVERBANK RD to SH 1<br>ON RAMP (START ISLAND<br>RHS)                    |
| MCDONALD ROAD              | from GREAT ST RD POKENO to Synlait Milk Entrance                              |
| MUNRO RD                   | from POKENO RDAD to 6<br>MUNRO RD                                             |
| POKENO RD                  | from GREAT SOUTH RD to<br>RIDGE RD                                            |
| RIDGE ROAD                 | from QUARRY ENTRANCE<br>(POWERPOLE LHS) to NIKAU<br>RD                        |
| RIVERBANK RD               | from ROOSE RD to HORACE<br>RUSSEL ROAD                                        |
| ROOSE ROAD                 | from RIVERBANK RD to SH 1<br>OFF RAMP                                         |
| SELBY STREET               | Full length                                                                   |
| YASHILI DR                 | from GATEWAY PARK DR<br>(STH) to Yashili New Zealand<br>Dairy Entrance        |