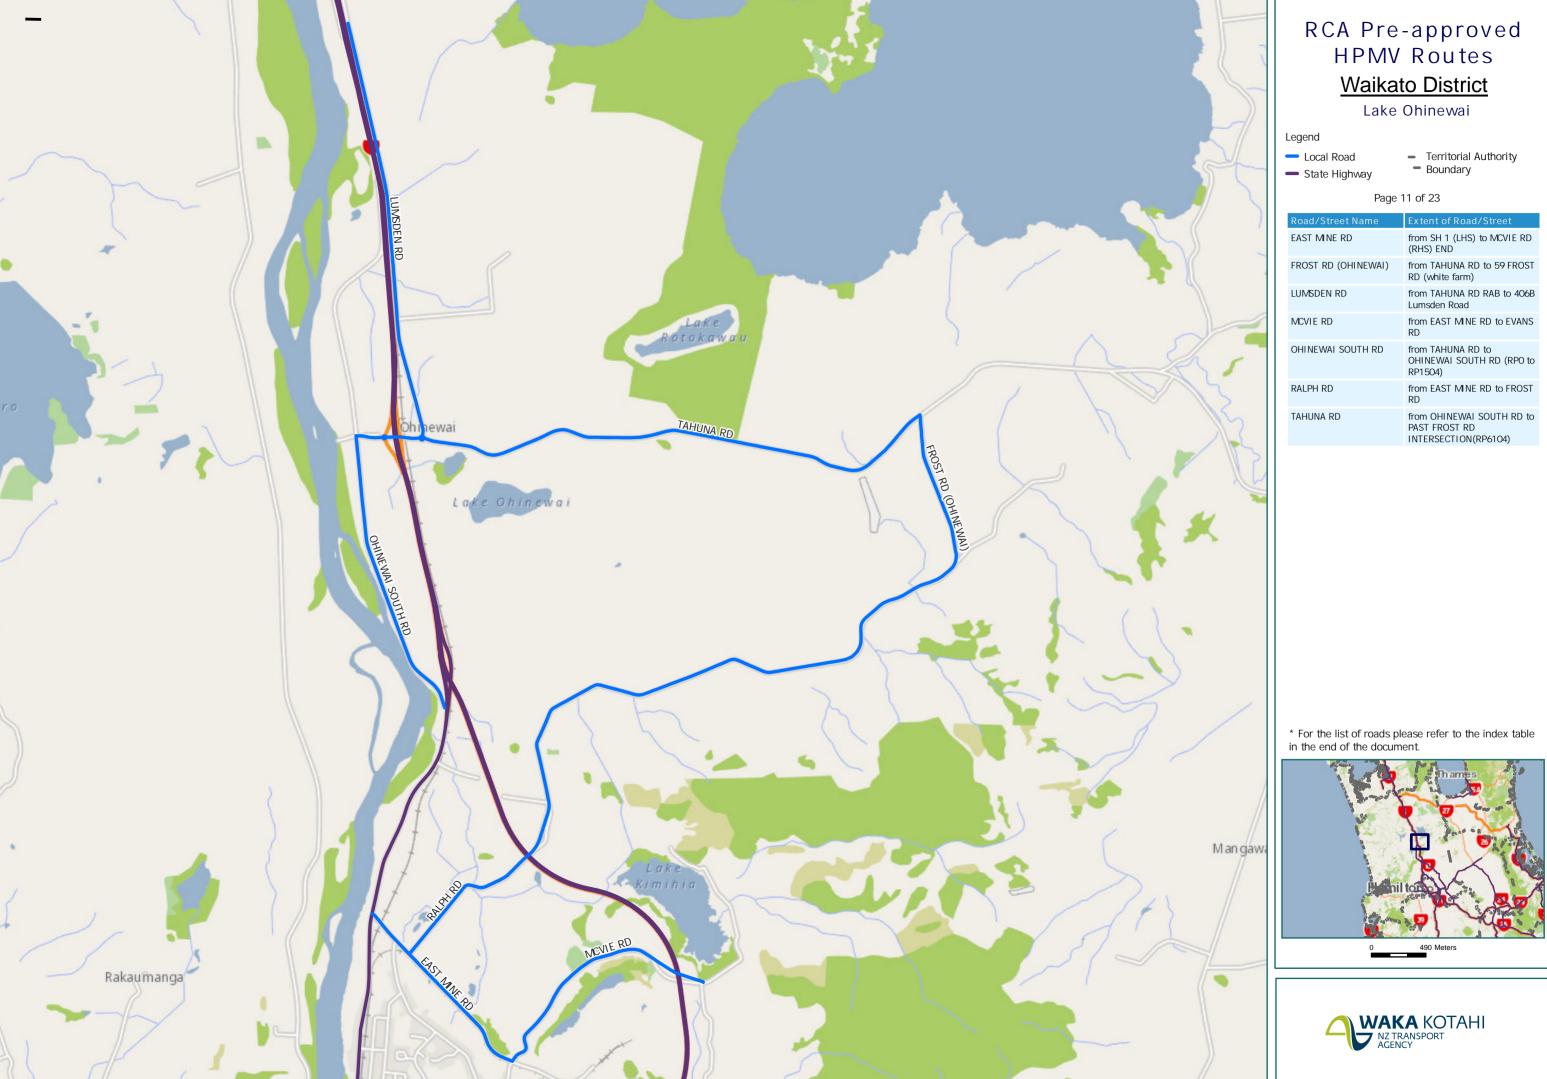

| Extent of Road/Street                                                      |
|----------------------------------------------------------------------------|
| from SH 1 to HAKANOA ST                                                    |
| from SH 1 (LHS) to MCVIE RD<br>(RHS) END                                   |
| Full length (end by JACKSON RD)                                            |
| from BELL XING RD to PARK<br>AVE                                           |
| from ROTOWARO RD RAB to<br>TE OHAKI RD (ILIGHTPOLE<br>LHS)                 |
| from HARRIS ST to Huntly<br>Power Station entrance                         |
| Full length (end by GATE)                                                  |
| from EAST MINE RD to EVANS RD                                              |
| from HAKANOA ST to WIGHT<br>ST                                             |
| from SPEED<br>RESTRICTION(Gleeson<br>Quarries Entrance) to TAINUI<br>BR RD |
| from HARRIS ST RAB to PUKE<br>COAL MINE ENTRANCE                           |
| from SH 1 to HARRIS ST RAB                                                 |
| Full length (end by BOUNDARY FENCE)                                        |
| from TAINUI BRIDGE RD to<br>MOBILE ENTRANCE                                |
| from PARK AVE to 18 WIGHT<br>ST                                            |
|                                                                            |