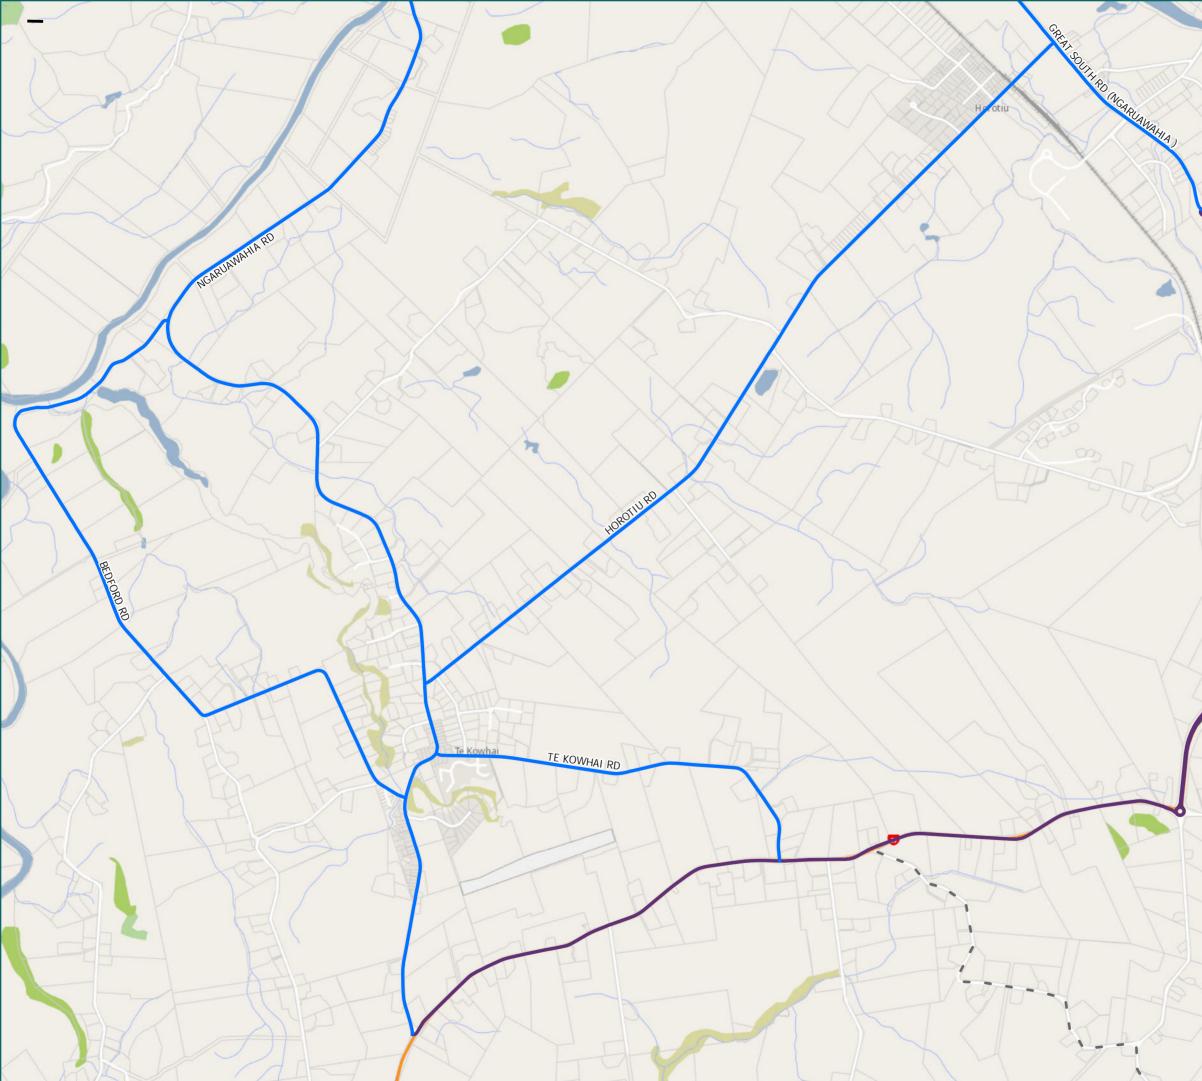

Horotiu & Te Kowhai

Legend

Local Road
 State Highway
 Territorial Authority
 Boundary

Page 15 of 23

| Road/Street Name                 | Extent of Road/Street                          |
|----------------------------------|------------------------------------------------|
| BEDFORD RD                       | from HOROTIU RD to<br>NGARUAWAHIA RD           |
| GREAT SOUTH RD<br>(NGARUAWAHIA ) | from SH 1 HOROTIU OFF/ON<br>RAMPS to ELLERY ST |
| HOROTIU RD                       | from GREAT SOUTH RD to SH 39                   |
| NGARUAWAHIA RD                   | from WHATAWHATA AVE to<br>HOROTIU RD           |
| TE KOWHAI RD                     | from HOROTIU RD to SH39<br>(LIMVER RD)         |