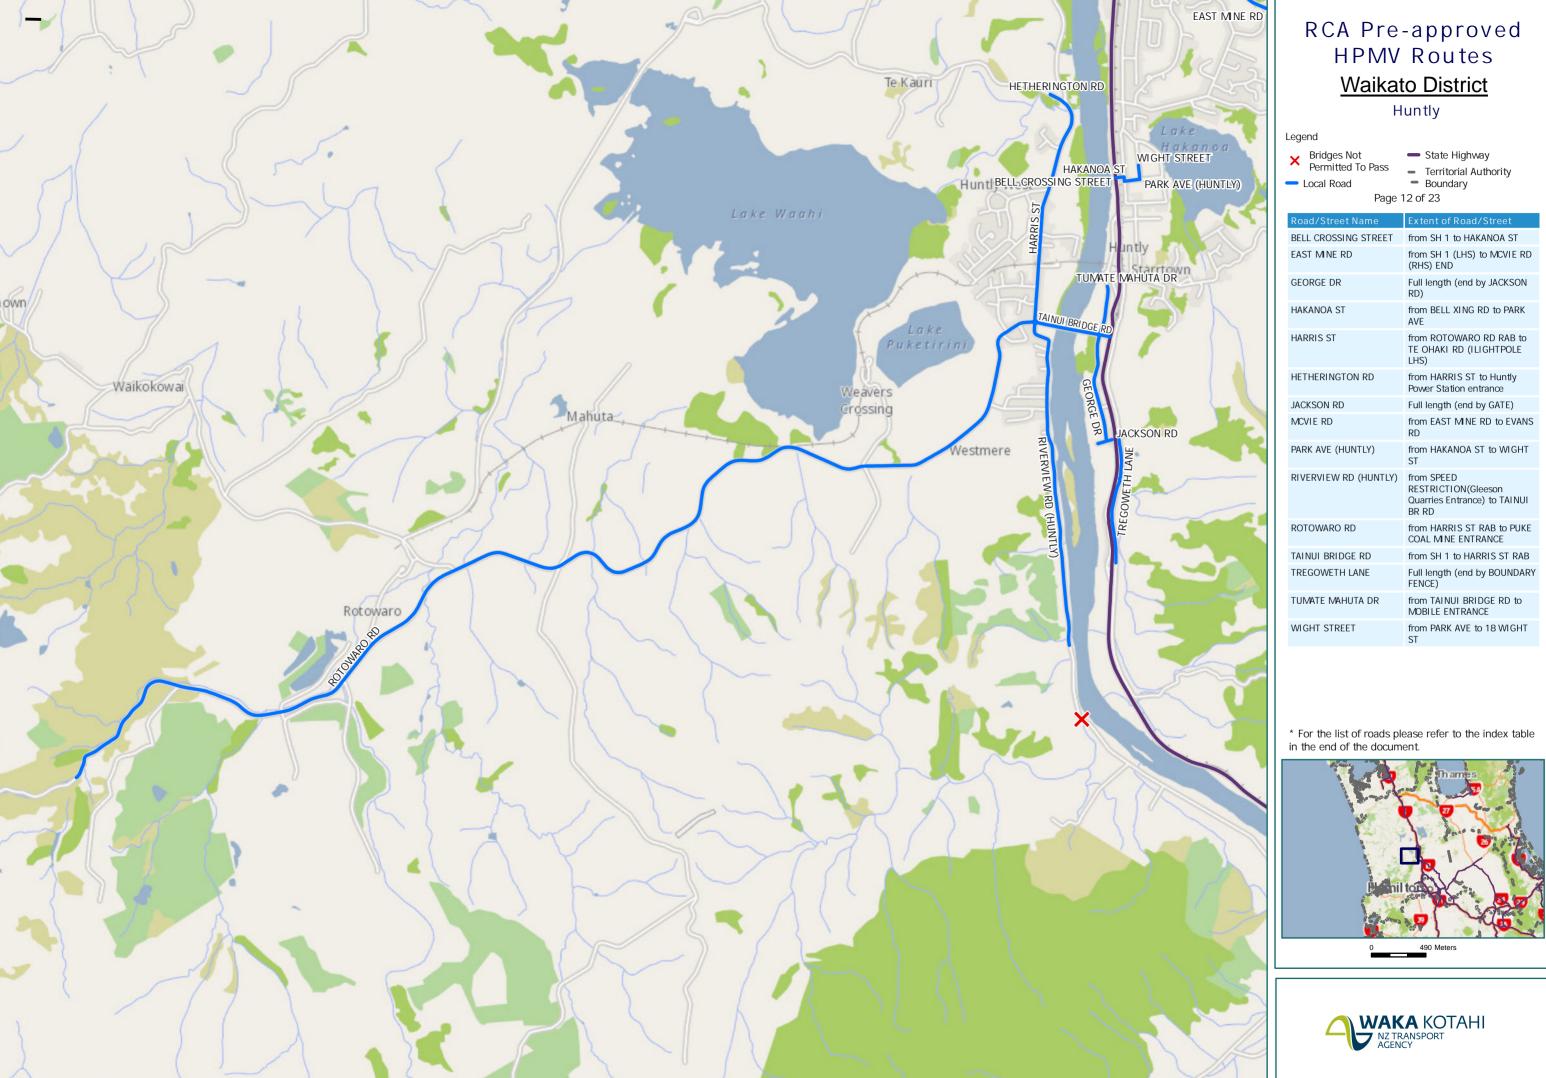

| Road/Street Name            | Extent of Road/Street                                                         |
|-----------------------------|-------------------------------------------------------------------------------|
| GREAT SOUTH RD<br>(TAUPIRI) | from GORDONTON RD RAB to<br>OLD TAUPIRI RD. Note: Prior<br>to Hopuhopu Bridge |
| OLD TAUPIRI RD              | from PENNY CRES to GREAT<br>SOUTH RD (NORTH)                                  |
| PENNY CRES (PRIVATE)        | from OLD TAUPIRI RD to<br>WATER TREATMENT PLANT                               |