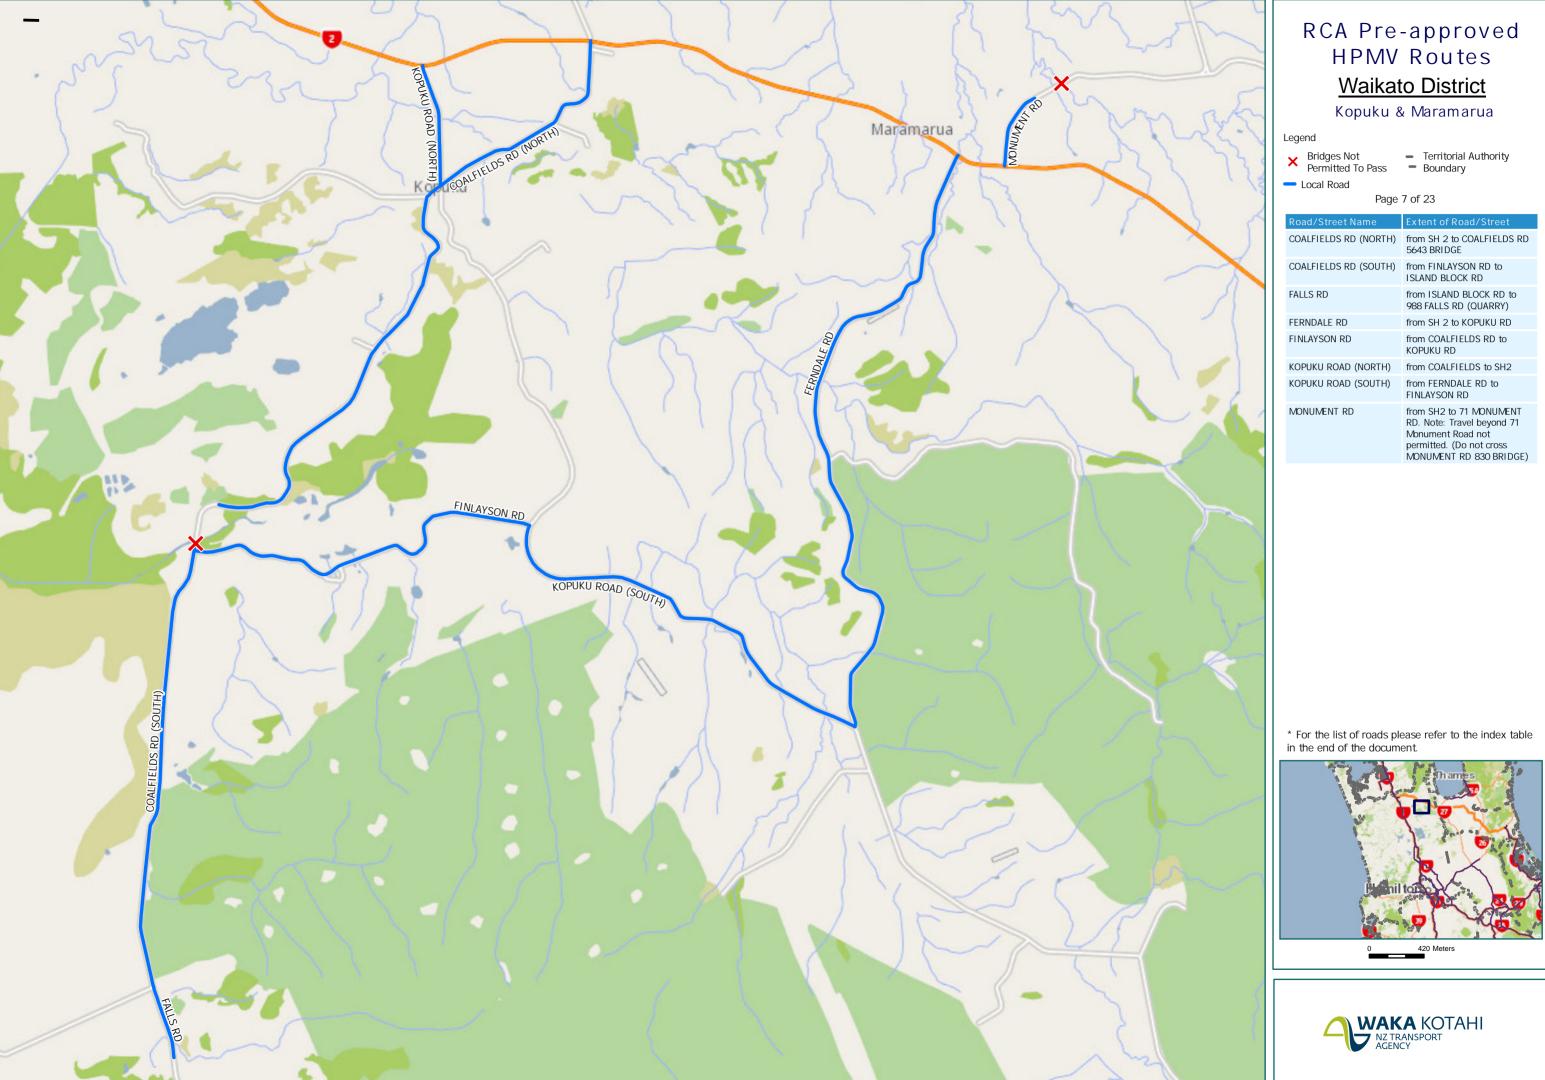

| Ū                     |                                                                                                                                   |
|-----------------------|-----------------------------------------------------------------------------------------------------------------------------------|
| Road/Street Name      | Extent of Road/Street                                                                                                             |
| COALFIELDS RD (NORTH) | from SH 2 to COALFIELDS RD<br>5643 BRIDGE                                                                                         |
| COALFIELDS RD (SOUTH) | from FINLAYSON RD to<br>ISLAND BLOCK RD                                                                                           |
| FALLS RD              | from ISLAND BLOCK RD to<br>988 FALLS RD (QUARRY)                                                                                  |
| FERNDALE RD           | from SH 2 to KOPUKU RD                                                                                                            |
| FINLAYSON RD          | from COALFIELDS RD to<br>KOPUKU RD                                                                                                |
| KOPUKU ROAD (NORTH)   | from COALFIELDS to SH2                                                                                                            |
| KOPUKU ROAD (SOUTH)   | from FERNDALE RD to<br>FINLAYSON RD                                                                                               |
| Monument RD           | from SH2 to 71 MONUMENT<br>RD. Note: Travel beyond 71<br>Monument Road not<br>permitted. (Do not cross<br>MONUMENT RD 830 BRIDGE) |