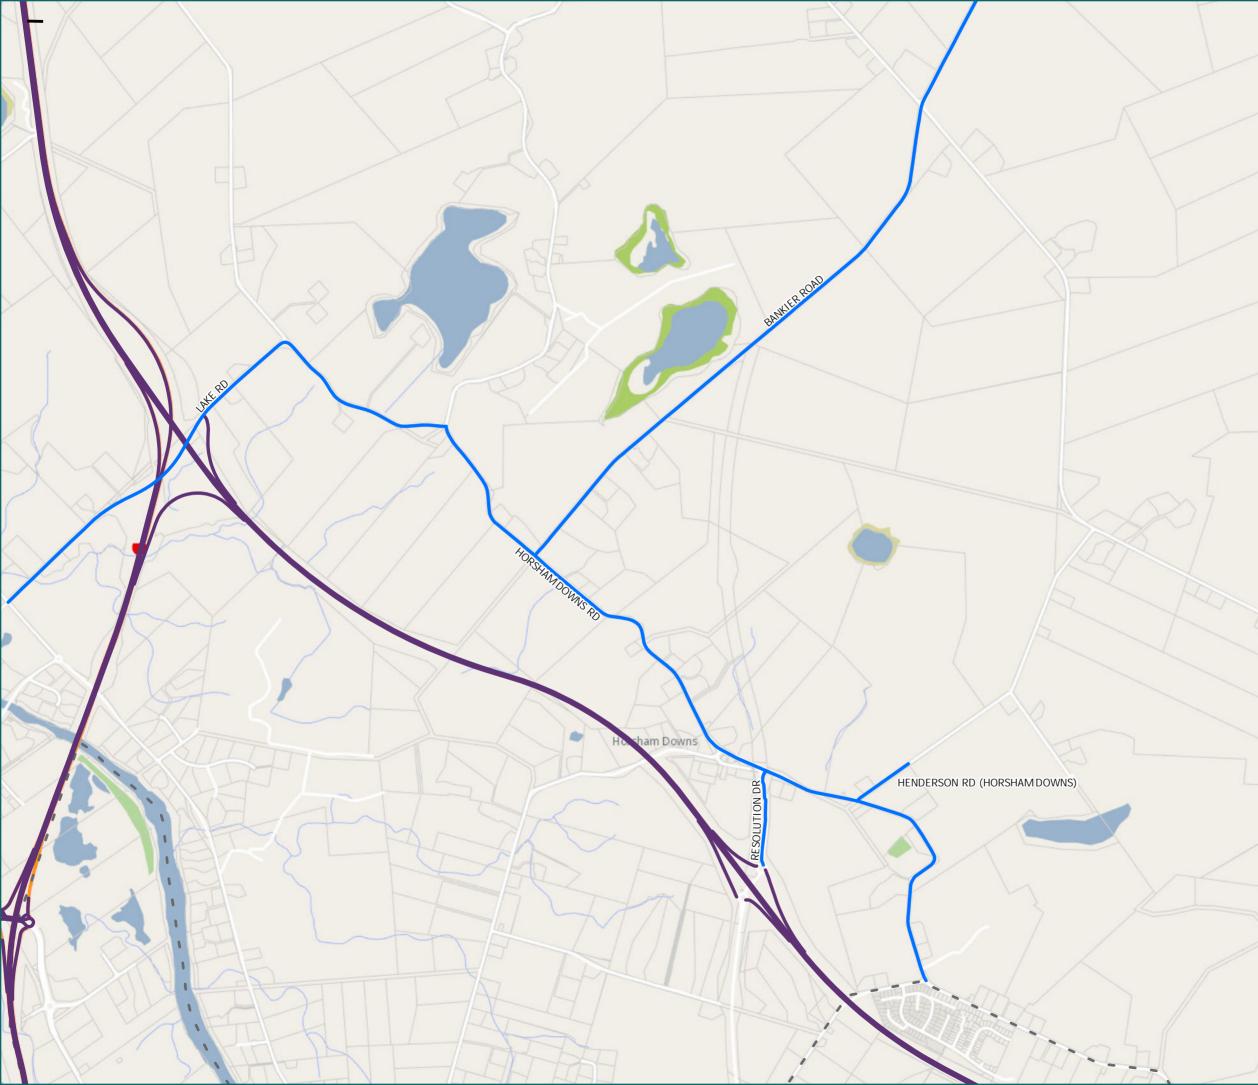

### Horsham Downs

Legend

- Local RoadState Highway
- Territorial Authority
  Boundary

Page 16 of 23

| Road/Street Name                | Extent of Road/Street                           |
|---------------------------------|-------------------------------------------------|
| BANKIER ROAD                    | from HORSHAM DOWNS RD to SH 1B                  |
| HENDERSON RD<br>(HORSHAM DOWNS) | from Horsham Downs Rd to<br>No. 33 Henderson Rd |
| HORSHAM DOWNS RD                | from Ennion Rise to LAKE RD                     |
| LAKE RD                         | from RIVER RD to HORSHAM<br>DOWNS RD            |
| RESOLUTION DR                   | from Horsham Downs RD up<br>to SH1 ramp         |