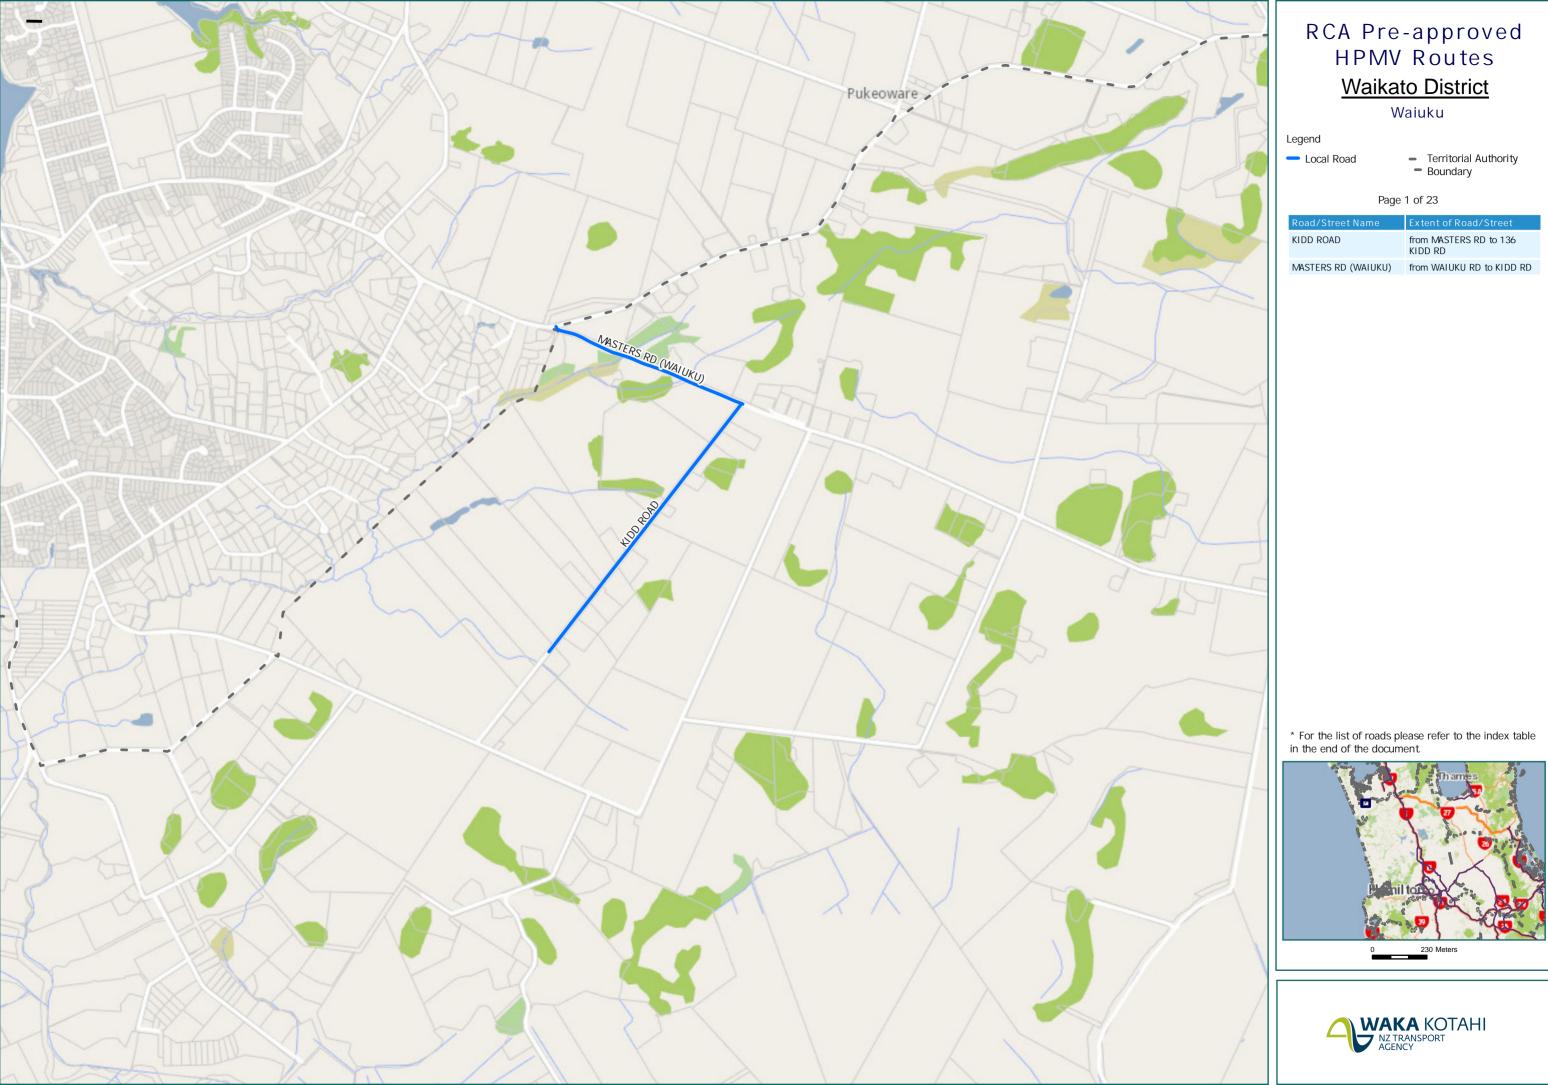

### Legend

X Bridges Not Permitted To Pass

High productivity motor vehicles (HPMV) Routes

Full High Productivity Motor Vehicle Routes (SH)
State Highway

Territorial Authority Boundary

| Road/Street Name    | Extent of Road/Street             |
|---------------------|-----------------------------------|
| KIDD ROAD           | from MASTERS RD to 136<br>KIDD RD |
| MASTERS RD (WAIUKU) | from WAIUKU RD to KIDD RD         |