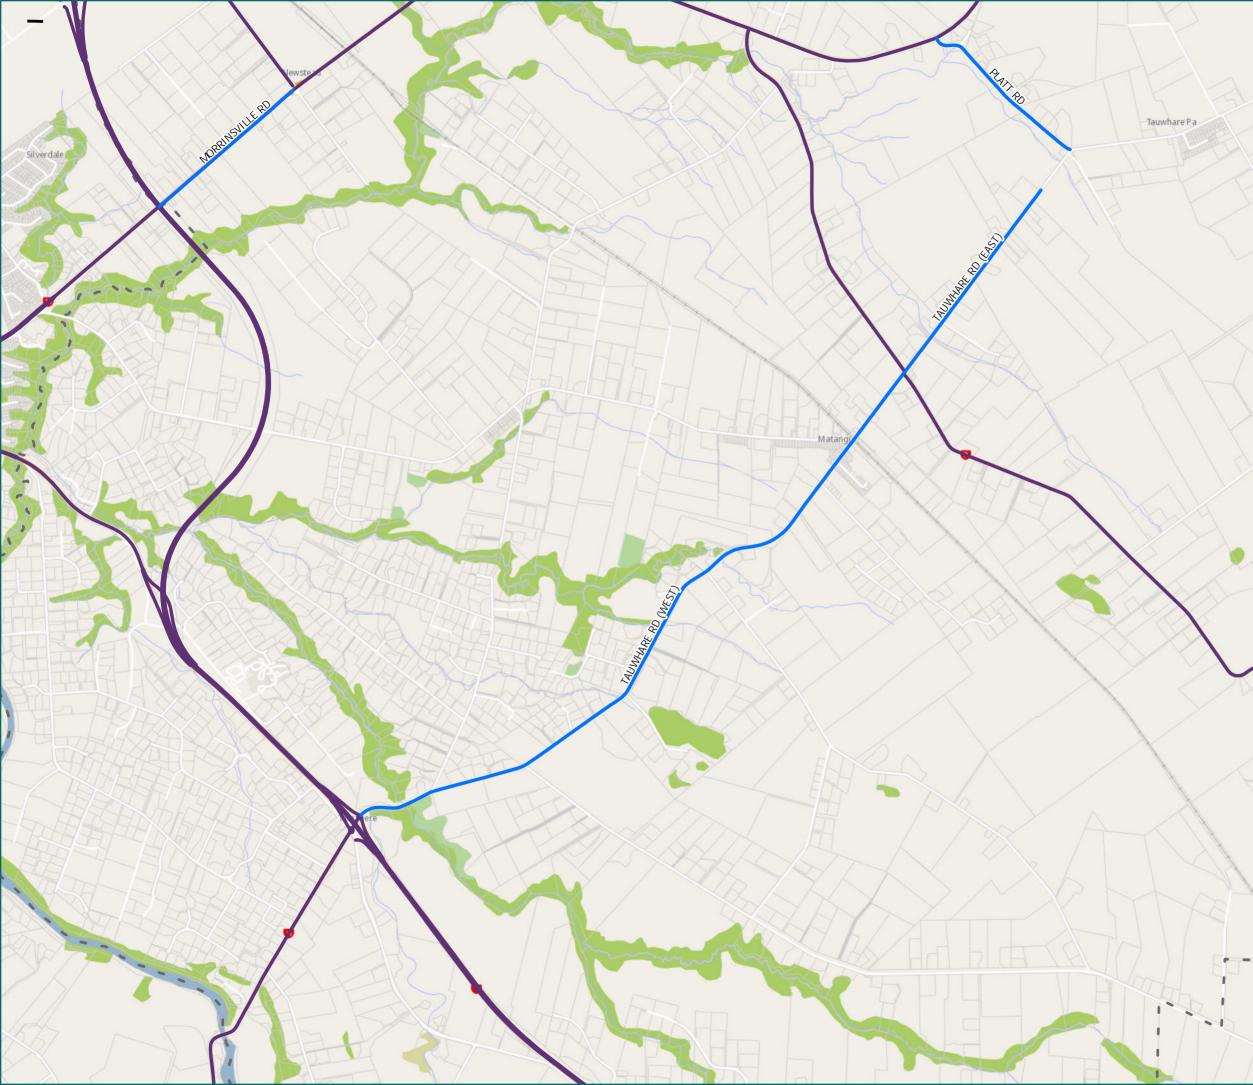

### Gordonton

Legend

- Local RoadState Highway
- Territorial Authority
  Boundary

Page 18 of 23

| Road/Street Name | Extent of Road/Street                                                                                                             |
|------------------|-----------------------------------------------------------------------------------------------------------------------------------|
| BALLARD RD       | from SH1B to BOYD RD                                                                                                              |
| GORDONTON RD     | from BORMAN RD to SH 1B                                                                                                           |
| HOLLAND RD       | from RUAKURA RD to<br>WAVERLEY RD (RAIL<br>CROSSING)                                                                              |
| HOOPER ROAD      | from SH 26 to 13 HOOPER RD                                                                                                        |
| HOPKINS RD       | from RUAKURA RD to<br>HOLLAND RD                                                                                                  |
| MORRINSVILLE RD  | from START OF RAILING LHS<br>to SH26 ROUNABOUT. Note:<br>District boundary and requires<br>approval from Hamilton City<br>Council |
| PEACH RD         | from SH1B to BALLAED RD                                                                                                           |
| PIAKO ROAD       | from GORDONTON RD to<br>DISTRICT BOUNDARY                                                                                         |
| PLATT RD         | from SH26 to TAUWHARE RD                                                                                                          |
| PUKETAHA RD      | from GORDONTON ROAD to SH1B                                                                                                       |
| WAVERLEY ROAD    | from HOLLAND RD to PIAKO<br>RD                                                                                                    |

### Legend

Local Road
State Highway
Bour

Territorial Authority
Boundary

Page 19 of 23

| Road/Street Name   | Extent of Road/Street                                                                                                             |
|--------------------|-----------------------------------------------------------------------------------------------------------------------------------|
| MORRINSVILLE RD    | from START OF RAILING LHS<br>to SH26 ROUNABOUT. Note:<br>District boundary and requires<br>approval from Hamilton City<br>Council |
| PLATT RD           | from SH26 to TAUWHARE RD                                                                                                          |
| TAUWHARE RD (EAST) | from SH1B to No. 675<br>Tauwhare Rd                                                                                               |
| TAUWHARE RD (WEST) | from SH 1 RAB to SH 1B<br>(MARYCHURCH RD)                                                                                         |