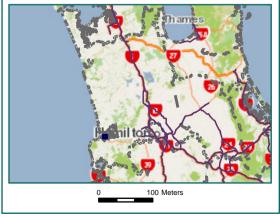

# RCA Pre-approved HPMV Routes

# Waikato District

## Overview

### Legend

X Bridges Not Permitted To Pass

High productivity motor vehicles (HPMV) Routes

Full High Productivity Motor Vehicle Routes (SH)
State Highway

Territorial Authority Boundary

| Road/Street Name    | Extent of Road/Street             |
|---------------------|-----------------------------------|
| KIDD ROAD           | from MASTERS RD to 136<br>KIDD RD |
| MASTERS RD (WAIUKU) | from WAIUKU RD to KIDD RD         |