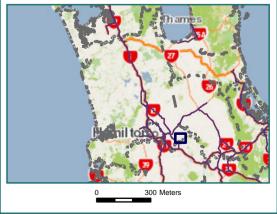

| from SH26 to TAUWHARE RD                                                                                                          |
| TAUWHARE RD (EAST) | from SH1B to No. 675<br>Tauwhare Rd                                                                                               |
| TAUWHARE RD (WEST) | from SH 1 RAB to SH 1B<br>(MARYCHURCH RD)                                                                                         |









Legend

- Local RoadState Highway
- Territorial AuthorityBoundary

### Page 20 of 23

| Road/Street Name | Extent of Road/Street                     |
|------------------|-------------------------------------------|
| PUKEMOREMORE RD  | from VICTORIA RD to<br>SCOTSMAN VALLEY RD |
| VICTORIA RD      | from PUKEMOREMORE RD to<br>BELLEVUE RD    |







| Road/Street Name | Extent of Road/Street                                                             |
|------------------|-----------------------------------------------------------------------------------|
| HOOKER ROAD      | from SH 1 to DUNCAN RD.<br>Note: Approval required from<br>Waipa DC for travel on |



| Road/Street Name | Extent of Road/Street                                         |
|------------------|---------------------------------------------------------------|
| COGSWELL RD      | from SH23 to END (Waitetuna<br>Retreat Centre entrnce). Note: |
|                  | It is narrow                                                  |



### Reglan

Legend

- Local Road

Territorial Authority
 Boundary

### Page 23 of 23

| Road/Street Name | Extent of Road/Street