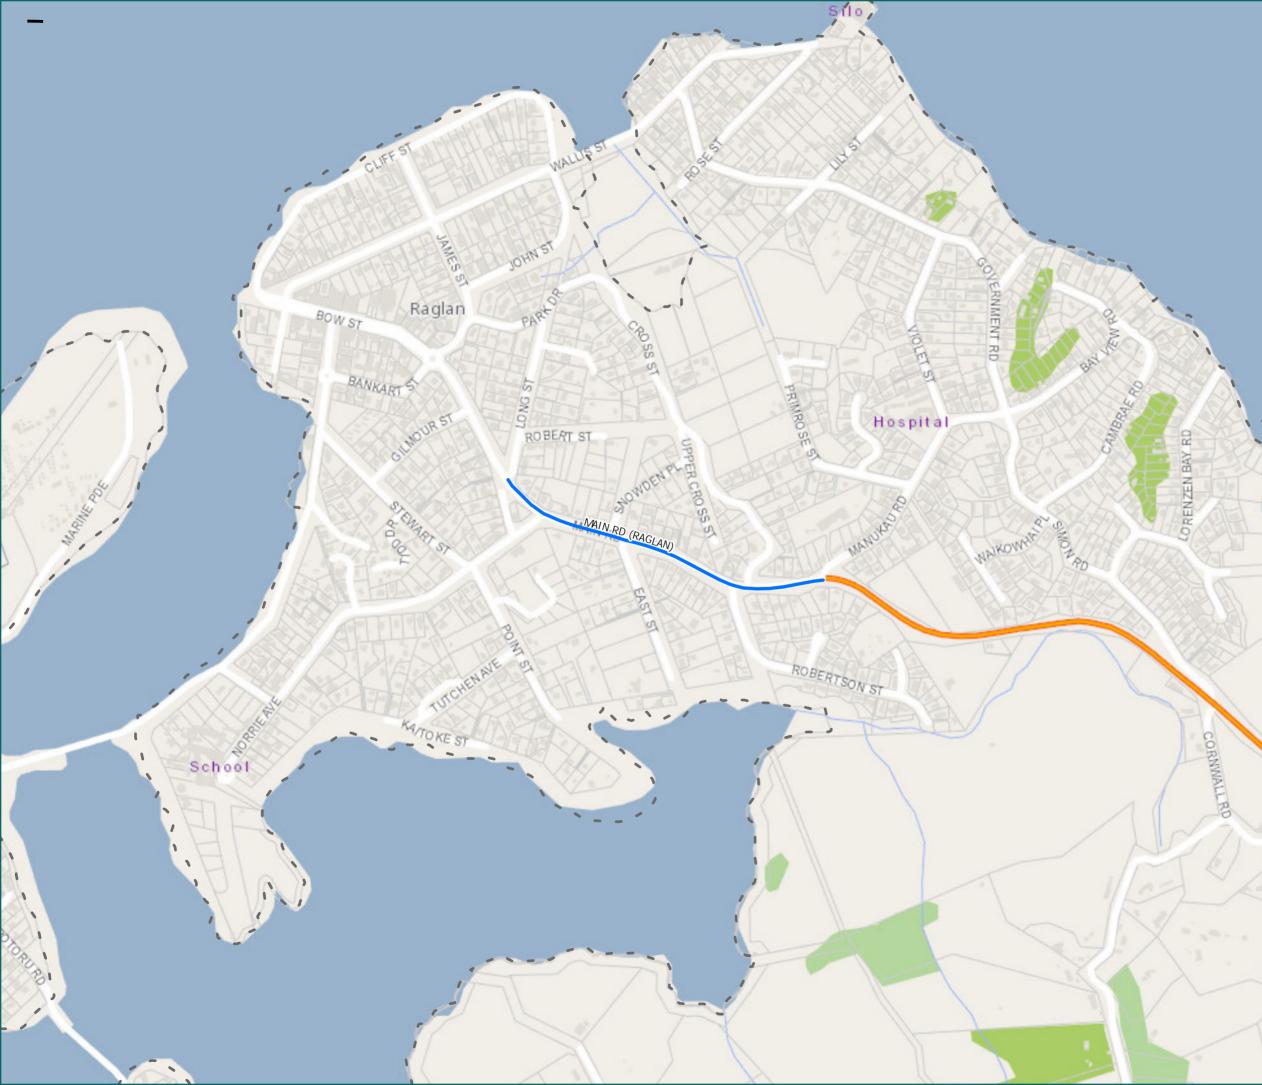

### Reglan

Legend

- Local Road

Territorial Authority
 Boundary

### Page 23 of 23

| Road/Street Name | Extent of Road/Street                         |
|------------------|-----------------------------------------------|
| MAIN RD (RAGLAN) | from NORRIE AVE to 150m<br>WESR OF GREENSLADE |