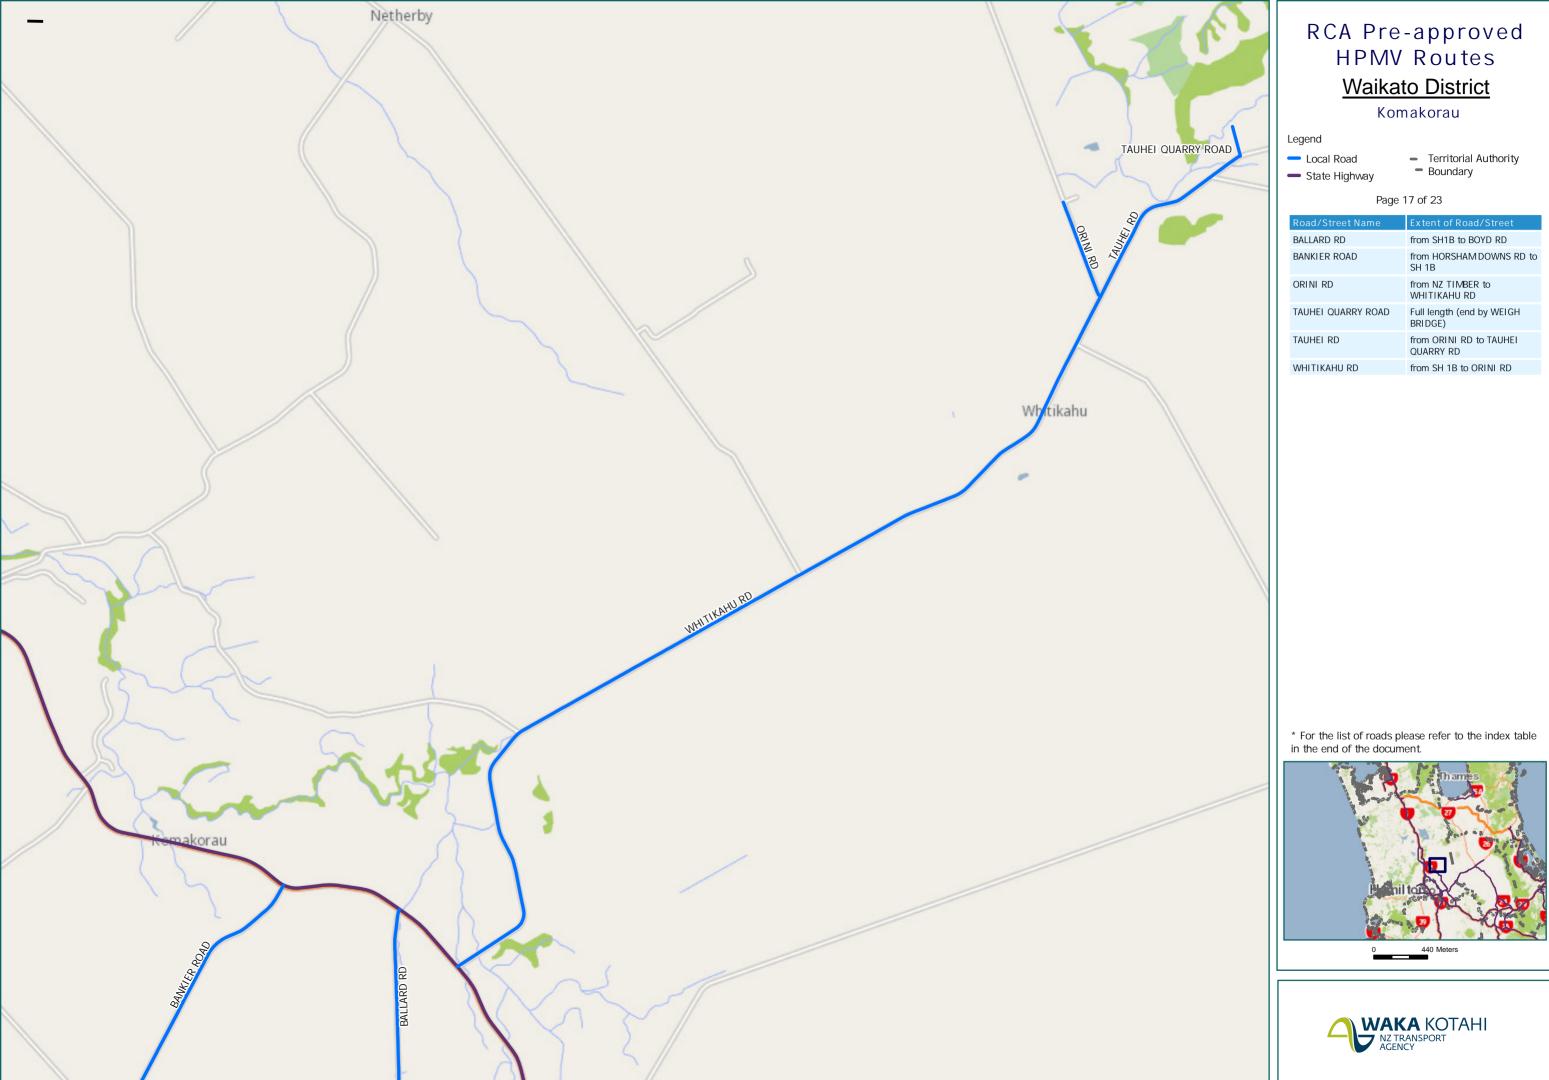

| Road/Street Name   | Extent of Road/Street                |
|--------------------|--------------------------------------|
| BALLARD RD         | from SH1B to BOYD RD                 |
| BANKIER ROAD       | from HORSHAM DOWNS RD to SH 1B       |
| ORINI RD           | from NZ TIMBER to<br>WHITIKAHU RD    |
| TAUHEI QUARRY ROAD | Full length (end by WEIGH<br>BRIDGE) |
| TAUHEI RD          | from ORINI RD to TAUHEI<br>QUARRY RD |
| WHITIKAHU RD       | from SH 1B to ORINI RD               |