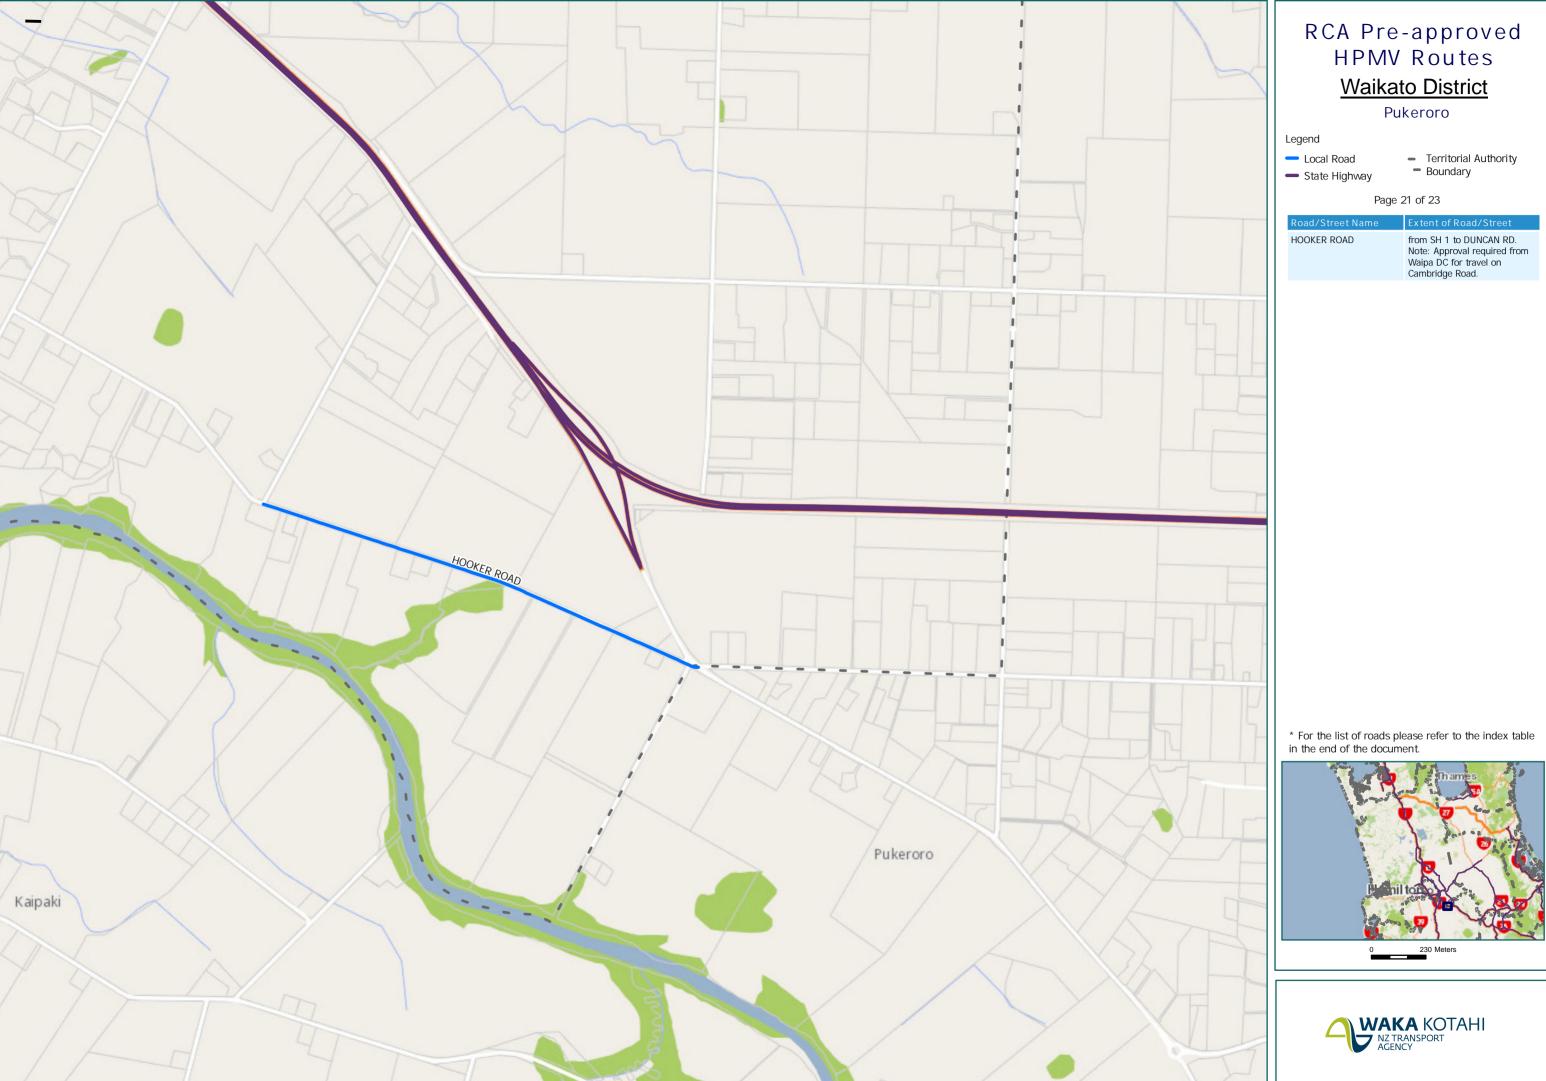

### Page 20 of 23

| Road/Street Name | Extent of Road/Street                     |
|------------------|-------------------------------------------|
| PUKEMOREMORE RD  | from VICTORIA RD to<br>SCOTSMAN VALLEY RD |
| VICTORIA RD      | from PUKEMOREMORE RD to<br>BELLEVUE RD    |

| Road/Street Name | Extent of Road/Street                                                             |
|------------------|-----------------------------------------------------------------------------------|
| HOOKER ROAD      | from SH 1 to DUNCAN RD.<br>Note: Approval required from<br>Waipa DC for travel on |