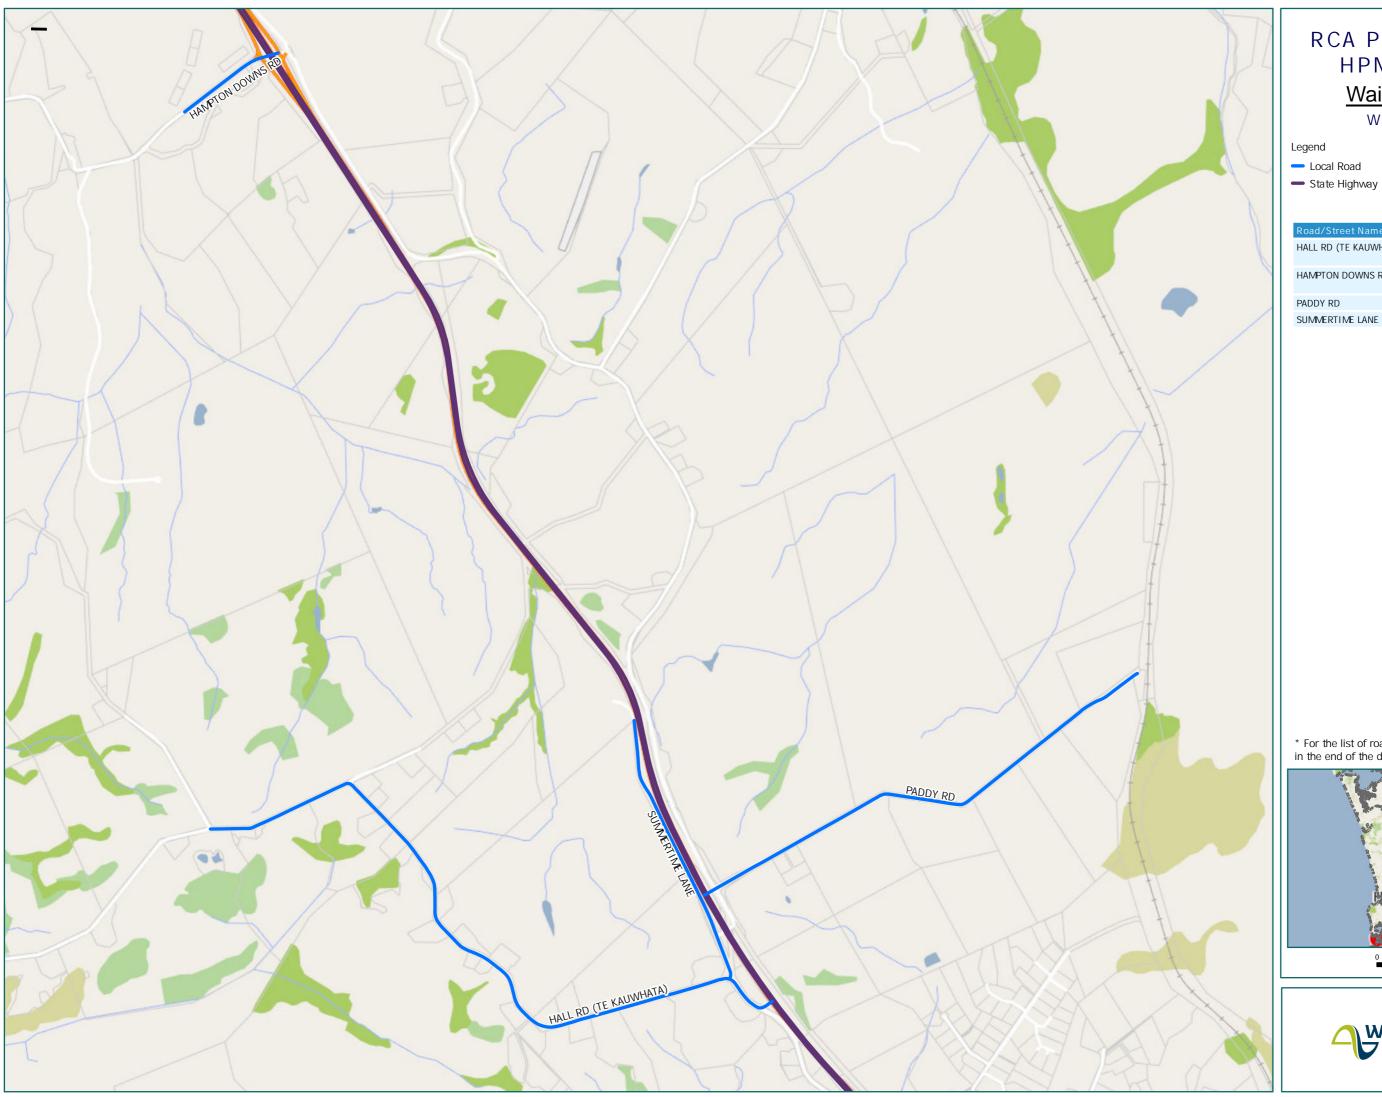

Whangamarino

Legend

Local Road

Territorial AuthorityBoundary

Page 9 of 23

| Road/Street Name      | Extent of Road/Street                 |
|-----------------------|---------------------------------------|
| HALL RD (TE KAUWHATA) | from SH 1 to WATER<br>TREATMENT PLANT |
| HAMPTON DOWNS RD      | from SH 1 to LAND FILL SITE ENTRANCE  |
| ADDY RD               | Full length                           |
| SUMMERTIME LANE       | Full length                           |