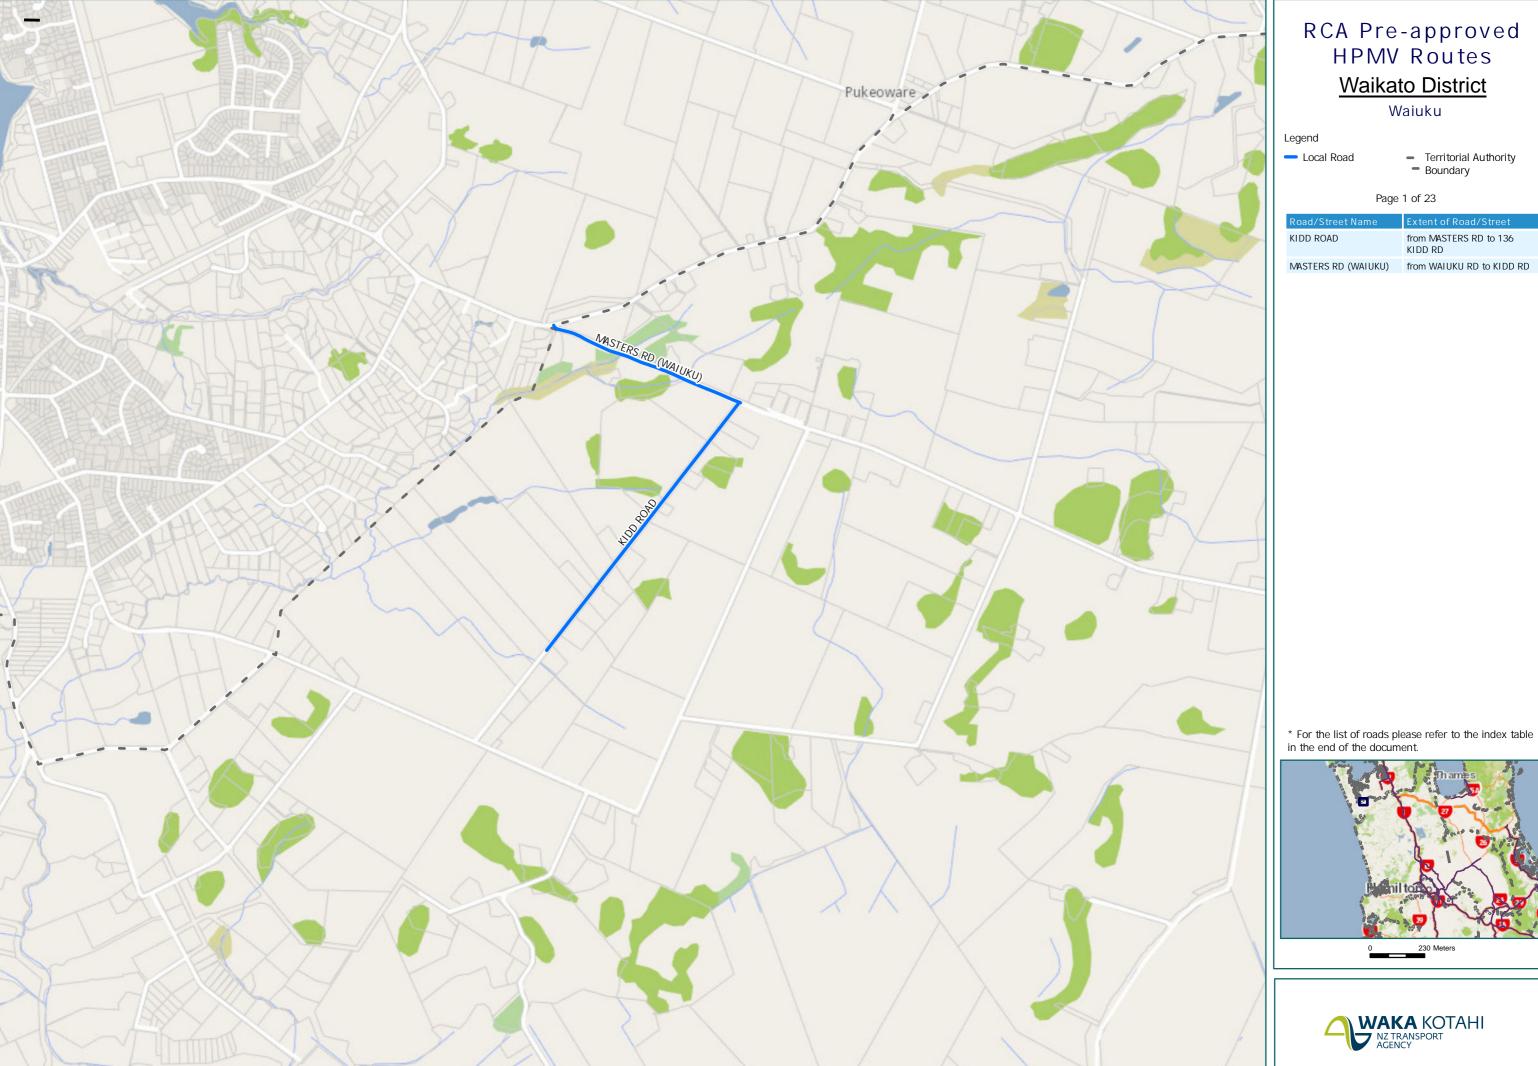

### Waikato District

| Road/Street Name      | Extent of Road/Street             |
|-----------------------|-----------------------------------|
| KIDD ROAD             | from MASTERS RD to 136<br>KIDD RD |
| MACTEDS DD (MAIIIVII) | from WALLIKLI DD to KIDD DD       |