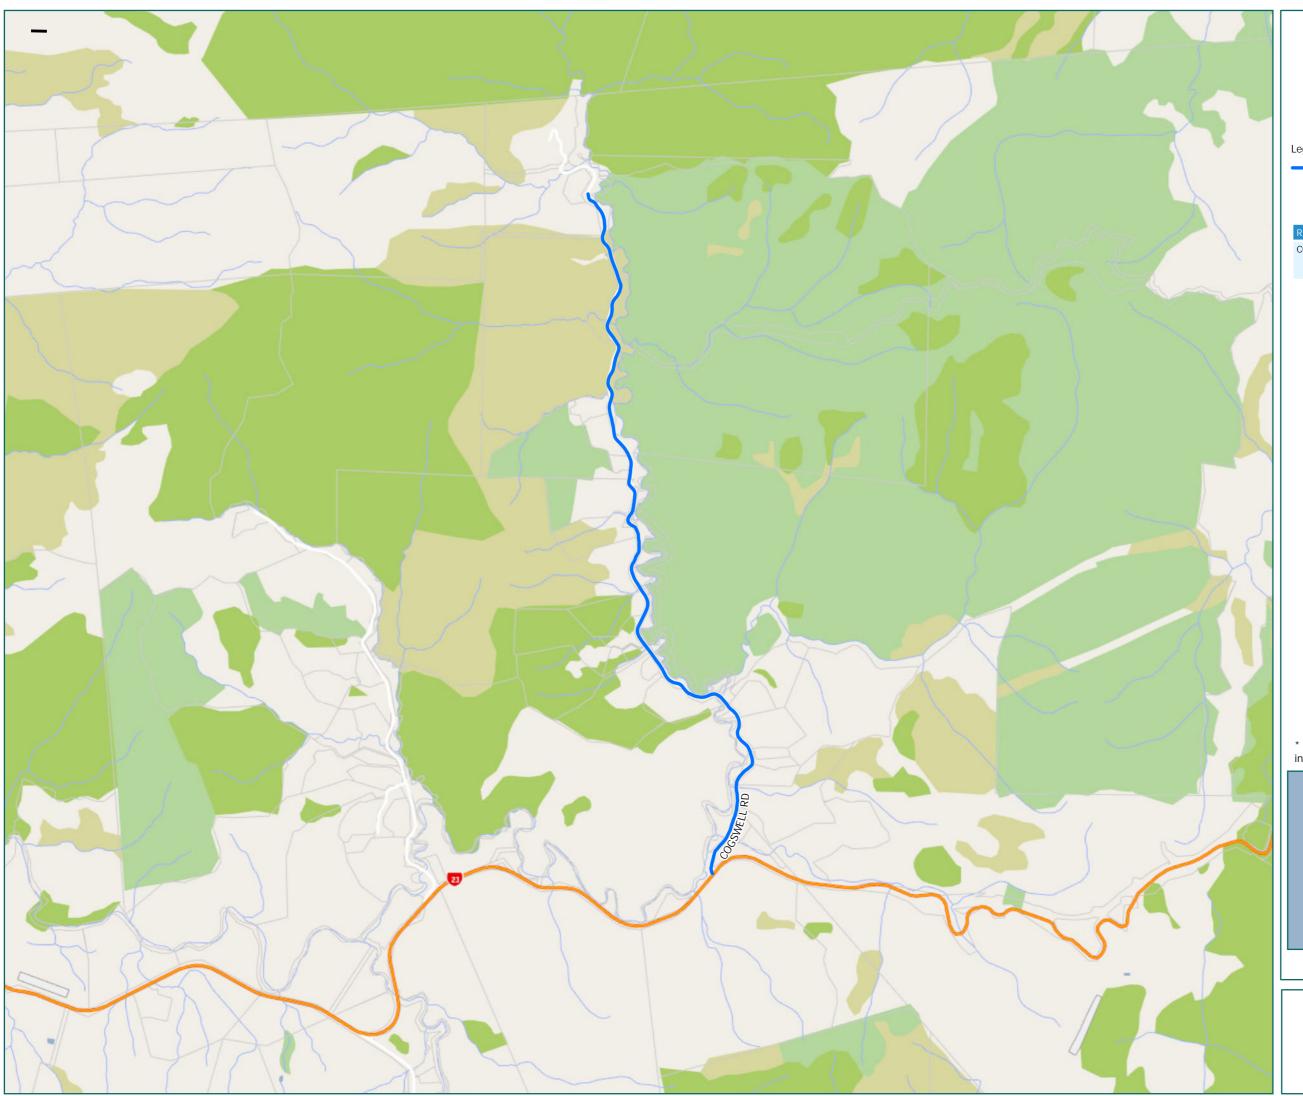

\* For the list of roads please refer to the index table in the end of the document.

WAKA KOTAHI NZ TRANSPORT AGENCY

Waitetuna

Local Road

Territorial AuthorityBoundary

Page 22 of 23

from SH23 to END (Waitetuna Retreat Centre entrnce). Note: It is narrow COGSWELL RD

### Waikato District Map Index Page

| Route Name                                                                                                                                       | Page |
|--------------------------------------------------------------------------------------------------------------------------------------------------|------|
| BALLARD RD from SH1B to BOYD RD                                                                                                                  | 17   |
| BANKIER ROAD from HORSHAM DOWNS RD to SH 1B                                                                                                      | 16   |
| BEDFORD RD from HOROTIU RD to NGARUAWAHIA RD                                                                                                     | 15   |
| BELL CROSSING STREET from SH 1 to HAKANOA ST                                                                                                     | 12   |
| BELL RD from MANGATAWHIRI RD to 206 BELL RD                                                                                                      | 6    |
| BOLLARD RD (TUAKAU) from WHANGARATA RD to TUAKAU SALEYARDS RD                                                                                    | 3    |
| BROWNLEE AVE from HAKARIMATA RD to 8A BROWNLEE AVE                                                                                               | 14   |
| BUCKLAND RD (NORTH) from BUCKLAND RD (SHARED BOUNDARY) to FRIEDLANDER RD. Note: District boundary and requires approval from Auckland Transport. | 2    |
| BUCKLAND RD (SOUTH) from 2364 BUCKLAND ROAD AT DAYAVEG to GEOEGE STREET                                                                          | 3    |
| BUCKVILLE ROAD from HARRISVILLE RD to DISTRICT BOUNDARY                                                                                          | 2    |
| COALFIELDS RD (NORTH) from SH 2 to COALFIELDS RD 5643 BRIDGE                                                                                     | 7    |
| COALFIELDS RD (SOUTH) from FINLAYSON RD to ISLAND BLOCK RD                                                                                       | 7    |
| COGSWELL RD from SH23 to END (Waitetuna Retreat Centre entrnce). Note: It is narrow                                                              | 22   |
| EAST MINE RD from SH 1 (LHS) to MCVIE RD (RHS) END                                                                                               | 11   |
| ELLERY ST from GREAT SOUTH RD to HERSCHEL ST                                                                                                     | 14   |
| FALLS RD from ISLAND BLOCK RD to 988 FALLS RD (QUARRY)                                                                                           | 7    |
| FERNDALE RD from SH 2 to KOPUKU RD                                                                                                               | 7    |
| FINLAYSON RD from COALFIELDS RD to KOPUKU RD                                                                                                     | 7    |
| FRIEDLANDER RD (TUAKAU) (Full length)                                                                                                            | 2    |
| FROST RD (OHINEWAI) from TAHUNA RD to 59 FROST RD (white farm)                                                                                   | 11   |
| GATEWAY PARK DR from MCDONALD RD to YASHILL RD                                                                                                   | 5    |
| GEORGE DR Full length (end by JACKSON RD)                                                                                                        | 12   |
| GEORGE ST (TUAKAU) from RIVER RD (TUAKAU) to BUCKLAND RD (SOUTH)                                                                                 | 3    |
| GERAGHTYS RD from BUCKLAND RD to DROMGOOLS ROAD                                                                                                  | 3    |
| GOLF RD from SH2 EXIT ROUNDABOUT to RAWIRI ROAD                                                                                                  | 6    |
| GORDONTON RD from BORMAN RD to SH 1B                                                                                                             | 18   |
| GREAT SOUTH RD (NGARUAWAHIA ) from SH 1 HOROTIU OFF/ON RAMPS to ELLERY ST                                                                        | 14   |
| GREAT SOUTH RD (POKENO) from SHO1N ON/OFF RAMP(DEAN RD RAB) to SH1 ON/OFF RAMP (MCDONALD RD)                                                     | 4    |
| GREAT SOUTH RD (TAUPIRI) from GORDONTON RD RAB to OLD TAUPIRI RD. Note: Prior to Hopuhopu Bridge                                                 | 13   |
| HAKANOA ST from BELL XING RD to PARK AVE                                                                                                         | 12   |
| HAKARIMATA RD from WAINGARO RD to BROWNLEE AVE                                                                                                   | 14   |
| HALL RD (TE KAUWHATA) from SH 1 to WATER TREATMENT PLANT                                                                                         | 9    |