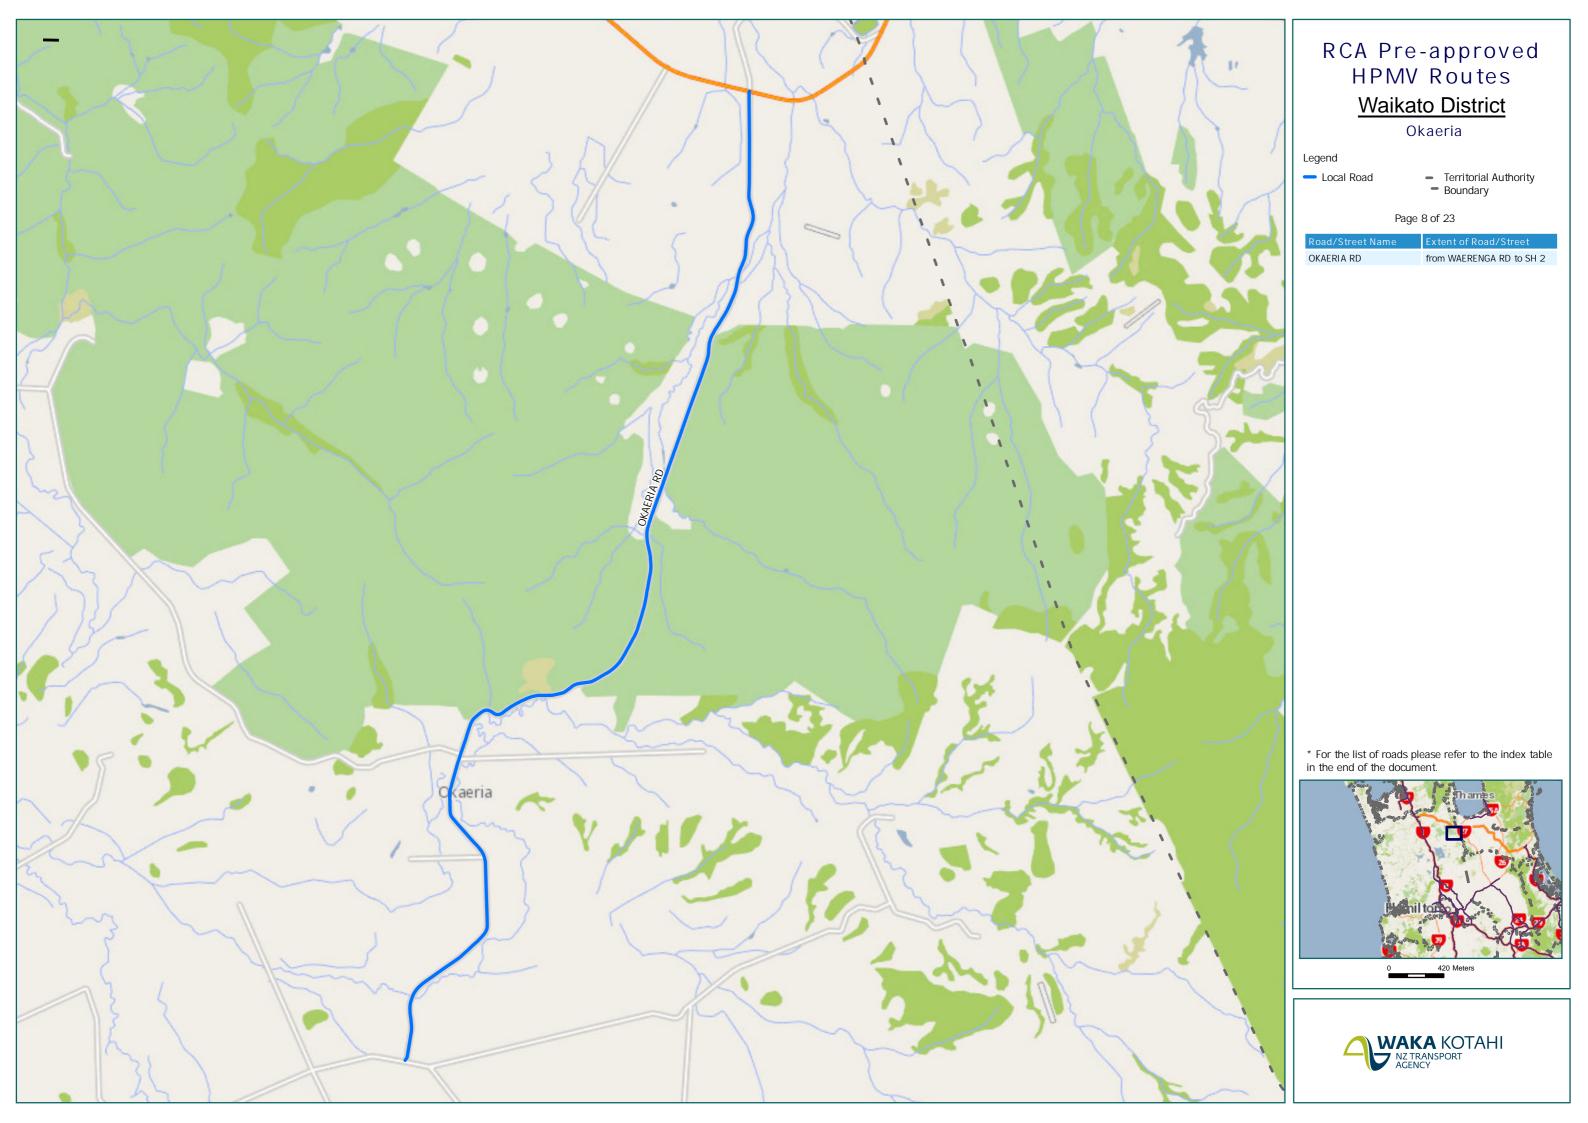

| Route Name                                                                              | Page |
|-----------------------------------------------------------------------------------------|------|
| OHINEWAI SOUTH RD from TAHUNA RD to OHINEWAI SOUTH RD (RPO to RP1504)                   | 11   |
| OKAERIA RD from WAERENGA RD to SH 2                                                     | 8    |
| OLD TAUPIRI RD from PENNY CRES to GREAT SOUTH RD (NORTH)                                | 13   |
| ORINI RD from NZ TIMBER to WHITIKAHU RD                                                 | 17   |
| PADDY RD (Full length)                                                                  | 9    |
| PAPARIMU RD from QUARRY ENTRANCE to DISTRICT BOUNDARY                                   | 6    |
| PARK AVE (HUNTLY) from HAKANOA ST to WIGHT ST                                           | 12   |
| PEACH RD from SH1B to BALLAED RD                                                        | 18   |
| PENNY CRES (PRIVATE) from OLD TAUPIRI RD to WATER TREATMENT PLANT                       | 13   |
| PIAKO ROAD from GORDONTON RD to DISTRICT BOUNDARY                                       | 18   |
| PLATT RD from SH26 to TAUWHARE RD                                                       | 18   |
| POKENO RD from GREAT SOUTH RD to RIDGE RD                                               | 3    |
| PUKEMOREMORE RD from VICTORIA RD to SCOTSMAN VALLEY RD                                  | 20   |
| PUKETAHA RD from GORDONTON ROAD to SH1B                                                 | 18   |
| RALPH RD from EAST MINE RD to FROST RD                                                  | 11   |
| RATA ST from MAHI RD to RIMU ST                                                         | 10   |
| RAWIRI RD from SH2 SOUTH to MANGATAWHIRI RD                                             | 6    |
| RAY WRIGHT ROAD from TUAKAU RD to UPPER QUEEN ST                                        | 2    |
| RIDGE ROAD from QUARRY ENTRANCE (POWERPOLE LHS) to NIKAU RD                             | 4    |
| RIVER RD (TUAKAU) from WHANGARATA RD to LAPWOOD RD (LIGHTPOLE LHS)                      | 3    |
| RIVERBANK RD from ROOSE RD to HORACE RUSSEL ROAD                                        | 5    |
| RIVERVIEW RD (HUNTLY) from SPEED RESTRICTION(Gleeson Quarries Entrance) to TAINUI BR RD | 12   |
| ROOSE ROAD from RIVERBANK RD to SH 1 OFF RAMP                                           | 5    |
| ROTOWARO RD from HARRIS ST RAB to PUKE COAL MINE ENTRANCE                               | 12   |
| RUAKURA ROAD from WEX exit/entry ramp up to Morrinsville rd intersection                | 18   |
| SELBY STREET (Full length)                                                              | 5    |
| SMEED RD from WHANGARATA RD to TRIG RD                                                  | 3    |
| SUMMERTIME LANE (Full length)                                                           | 9    |
| SWAN ROAD from WAERENGA RD to 206 SWAN RD (QUARRY ENTERANCE)                            | 10   |
| TAHUNA RD from OHINEWAI SOUTH RD to PAST FROST RD INTERSECTION(RP6104)                  | 11   |
| TAINUI BRIDGE RD from SH 1 to HARRIS ST RAB                                             | 12   |
| TAUHEI QUARRY ROAD Full length (end by WEIGH BRIDGE)                                    | 17   |
| TAUHEI RD from ORINI RD to TAUHEI QUARRY RD                                             | 17   |