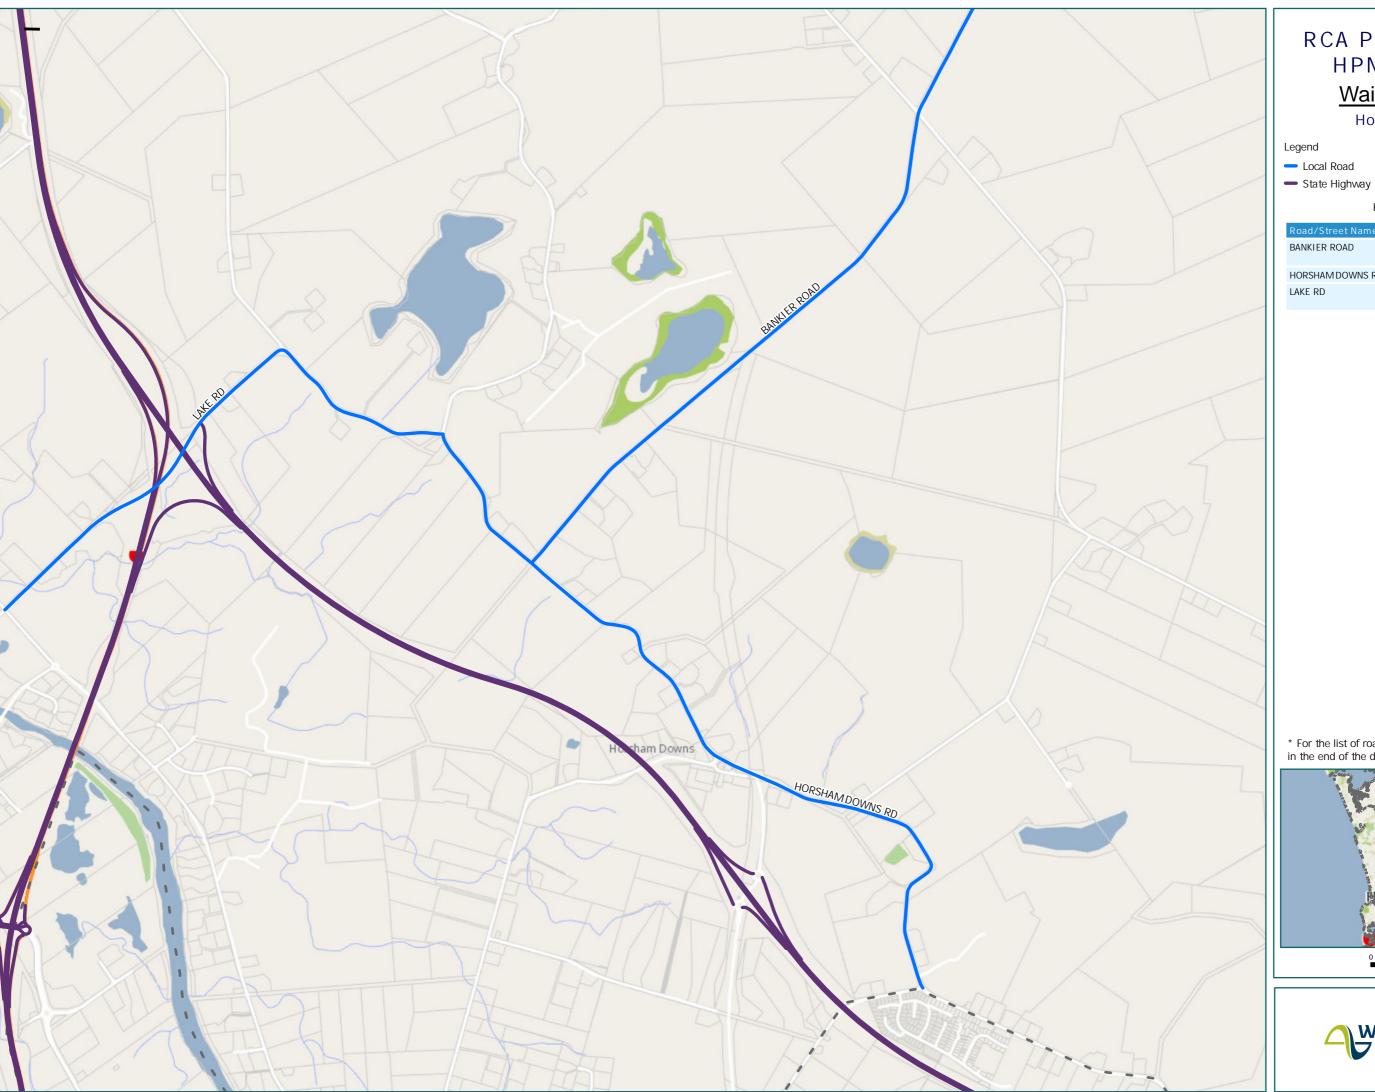

Horsham Downs

Territorial AuthorityBoundary

,

Page 16 of 23

| Road/Street Name | Extent of Road/Street             |
|------------------|-----------------------------------|
| BANKIER ROAD     | from HORSHAM DOWNS RD to SH 1B $$ |
| HORSHAM DOWNS RD | from Ennion Rise to LAKE RD       |
| LAKE RD          | from RIVER RD to HORSHAM DOWNS RD |