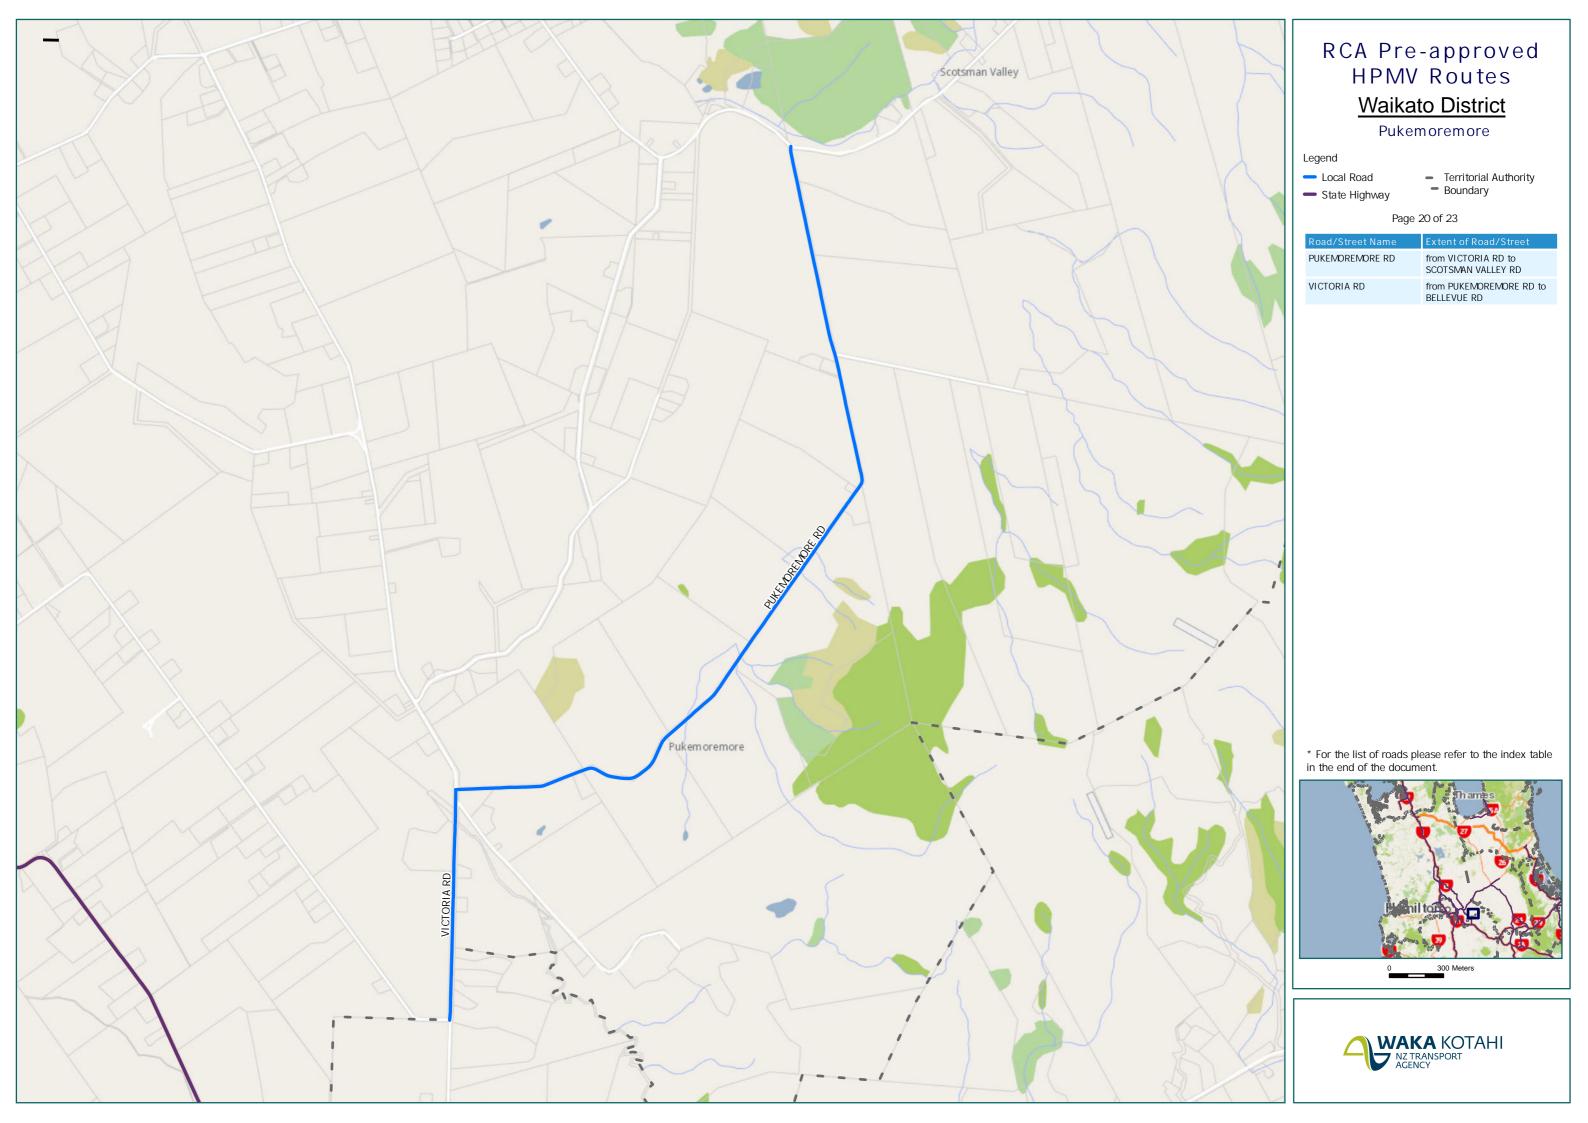

| Route Name                                                                              | Page |
|-----------------------------------------------------------------------------------------|------|
| OHINEWAI SOUTH RD from TAHUNA RD to OHINEWAI SOUTH RD (RPO to RP1504)                   | 11   |
| OKAERIA RD from WAERENGA RD to SH 2                                                     | 8    |
| OLD TAUPIRI RD from PENNY CRES to GREAT SOUTH RD (NORTH)                                | 13   |
| ORINI RD from NZ TIMBER to WHITIKAHU RD                                                 | 17   |
| PADDY RD (Full length)                                                                  | 9    |
| PAPARIMU RD from QUARRY ENTRANCE to DISTRICT BOUNDARY                                   | 6    |
| PARK AVE (HUNTLY) from HAKANOA ST to WIGHT ST                                           | 12   |
| PEACH RD from SH1B to BALLAED RD                                                        | 18   |
| PENNY CRES (PRIVATE) from OLD TAUPIRI RD to WATER TREATMENT PLANT                       | 13   |
| PIAKO ROAD from GORDONTON RD to DISTRICT BOUNDARY                                       | 18   |
| PLATT RD from SH26 to TAUWHARE RD                                                       | 18   |
| POKENO RD from GREAT SOUTH RD to RIDGE RD                                               | 3    |
| PUKEMOREMORE RD from VICTORIA RD to SCOTSMAN VALLEY RD                                  | 20   |
| PUKETAHA RD from GORDONTON ROAD to SH1B                                                 | 18   |
| RALPH RD from EAST MINE RD to FROST RD                                                  | 11   |
| RATA ST from MAHI RD to RIMU ST                                                         | 10   |
| RAWIRI RD from SH2 SOUTH to MANGATAWHIRI RD                                             | 6    |
| RAY WRIGHT ROAD from TUAKAU RD to UPPER QUEEN ST                                        | 2    |
| RIDGE ROAD from QUARRY ENTRANCE (POWERPOLE LHS) to NIKAU RD                             | 4    |
| RIVER RD (TUAKAU) from WHANGARATA RD to LAPWOOD RD (LIGHTPOLE LHS)                      | 3    |
| RIVERBANK RD from ROOSE RD to HORACE RUSSEL ROAD                                        | 5    |
| RIVERVIEW RD (HUNTLY) from SPEED RESTRICTION(Gleeson Quarries Entrance) to TAINUI BR RD | 12   |
| ROOSE ROAD from RIVERBANK RD to SH 1 OFF RAMP                                           | 5    |
| ROTOWARO RD from HARRIS ST RAB to PUKE COAL MINE ENTRANCE                               | 12   |
| RUAKURA ROAD from WEX exit/entry ramp up to Morrinsville rd intersection                | 18   |
| SELBY STREET (Full length)                                                              | 5    |
| SMEED RD from WHANGARATA RD to TRIG RD                                                  | 3    |
| SUMMERTIME LANE (Full length)                                                           | 9    |
| SWAN ROAD from WAERENGA RD to 206 SWAN RD (QUARRY ENTERANCE)                            | 10   |
| TAHUNA RD from OHINEWAI SOUTH RD to PAST FROST RD INTERSECTION(RP6104)                  | 11   |
| TAINUI BRIDGE RD from SH 1 to HARRIS ST RAB                                             | 12   |
| TAUHEI QUARRY ROAD Full length (end by WEIGH BRIDGE)                                    | 17   |
| TAUHEI RD from ORINI RD to TAUHEI QUARRY RD                                             | 17   |

| Route Name                                                                                                          | Page |
|---------------------------------------------------------------------------------------------------------------------|------|
| TAUWHARE RD (EAST) from SH1B to No. 675 Tauwhare Rd                                                                 | 19   |
| TAUWHARE RD (WEST) from SH 1 RAB to SH 1B (MARYCHURCH RD)                                                           | 19   |
| TE KAUWHATA RD from SH 1 to MAHI RD                                                                                 | 10   |
| TE KOWHAI RD from HOROTIU RD to SH39 (LIMMER RD)                                                                    | 15   |
| TREGOWETH LANE Full length (end by BOUNDARY FENCE)                                                                  | 12   |
| TUAKAU RD from BUCKLAND RD to RAY WRIGHT RD. Note: District boundary and requires approval from Auckland Transport. | 2    |
| TUAKAU SALEYARDS ROAD (Full length)                                                                                 | 3    |
| TUMATE MAHUTA DR from TAINUI BRIDGE RD to MOBILE ENTRANCE                                                           | 12   |
| UPPER QUEEN STREET from CAMERON TOWN RD to BAYLY RD (DISTRICT BOUNDARY)                                             | 2    |
| VICTORIA RD from PUKEMOREMORE RD to BELLEVUE RD                                                                     | 20   |
| WAERENGA RD from Mahi Road to SWAN RD                                                                               | 10   |
| WAINGARO RD from HERSCHEL ST to WAINGARO RD QUARRY                                                                  | 14   |
| WAVERLEY ROAD from HOLLAND RD to PIAKO RD                                                                           | 18   |
| WHANGARATA RD from RIVER RD to POKENO RD                                                                            | 3    |
| WHATAWHATA AVE from ELLERY ST to NGARUAWAHIA RD                                                                     | 14   |
| WHITIKAHU RD from SH 1B to ORINI RD                                                                                 | 17   |
| WIGHT STREET from PARK AVE to 18 WIGHT ST                                                                           | 12   |
| YASHILI DR from GATEWAY PARK DR (STH) to Yashili New Zealand Dairy Entrance                                         | 5    |