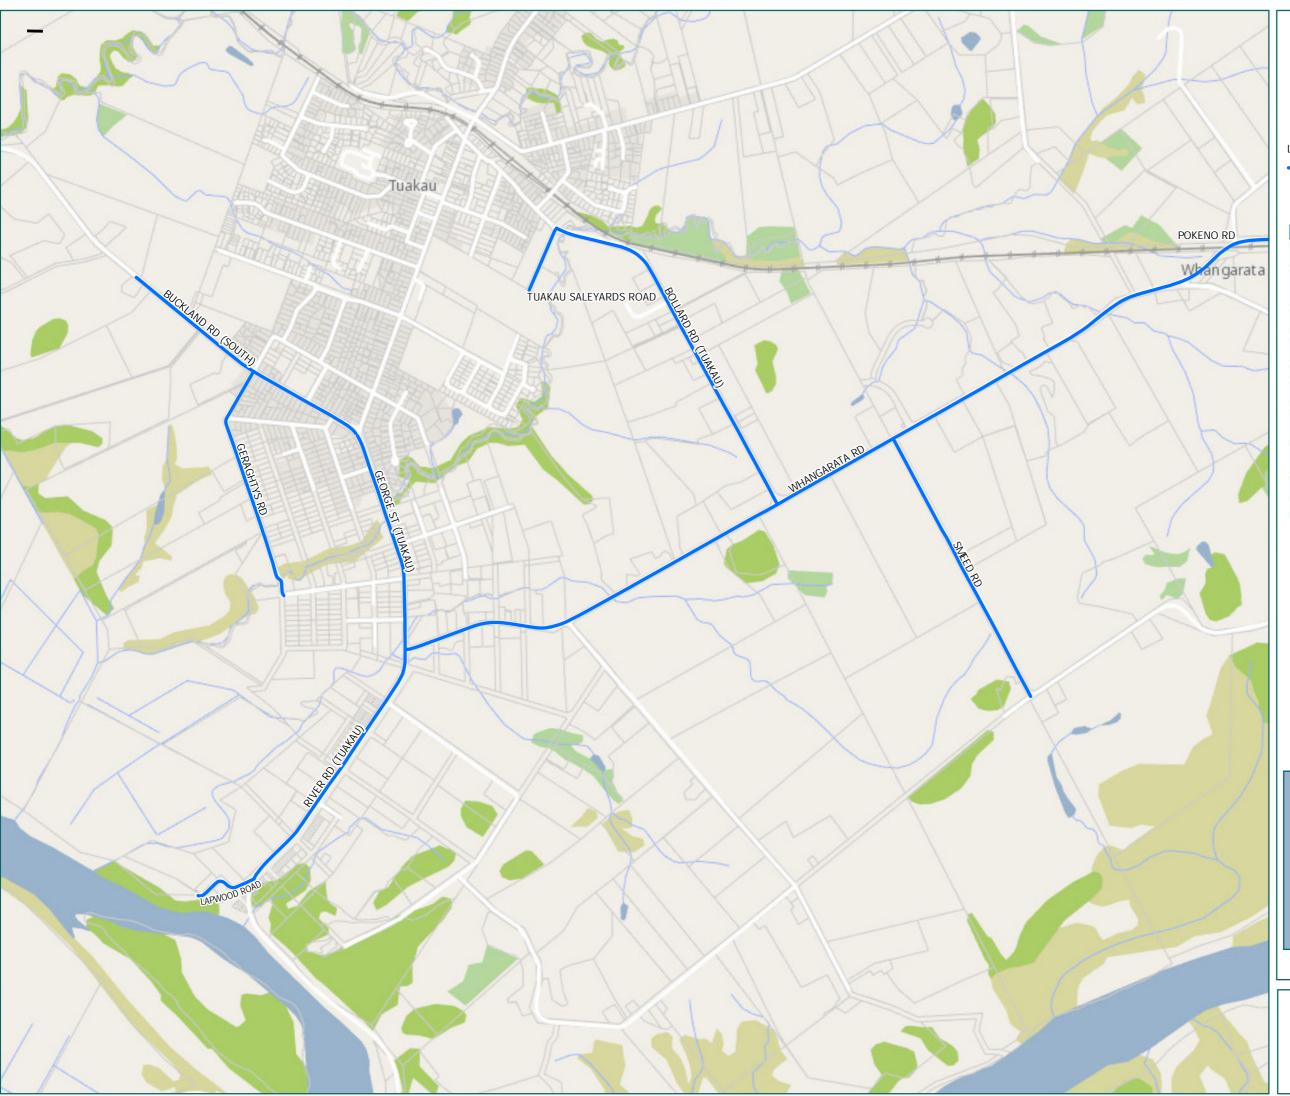

Tuakau

Legend

Local Road

Territorial AuthorityBoundary

Page 3 of 23

| 3                        |                                                           |
|--------------------------|-----------------------------------------------------------|
| Road/Street Name         | Extent of Road/Street                                     |
| BOLLARD RD (TUAKAU)      | from WHANGARATA RD to<br>TUAKAU SALEYARDS RD              |
| BUCKLAND RD (SOUTH)      | from 2364 BUCKLAND ROAD<br>AT DAYAVEG to GEOEGE<br>STREET |
| GEORGE ST (TUAKAU)       | from RIVER RD (TUAKAU) to<br>BUCKLAND RD (SOUTH)          |
| GERAGHTYS RD             | from BUCKLAND RD to DROMGOOLS ROAD                        |
| APWOOD ROAD              | Full length                                               |
| POKENO RD                | from GREAT SOUTH RD to RIDGE RD                           |
| RIVER RD (TUAKAU)        | from WHANGARATA RD to<br>LAPWOOD RD (LIGHTPOLE<br>LHS)    |
| SMEED RD                 | from WHANGARATA RD to TRIG RD                             |
| TUAKAU SALEYARDS<br>ROAD | Full length                                               |
| WHANGARATA RD            | from RIVER RD to POKENO RD                                |
|                          |                                                           |