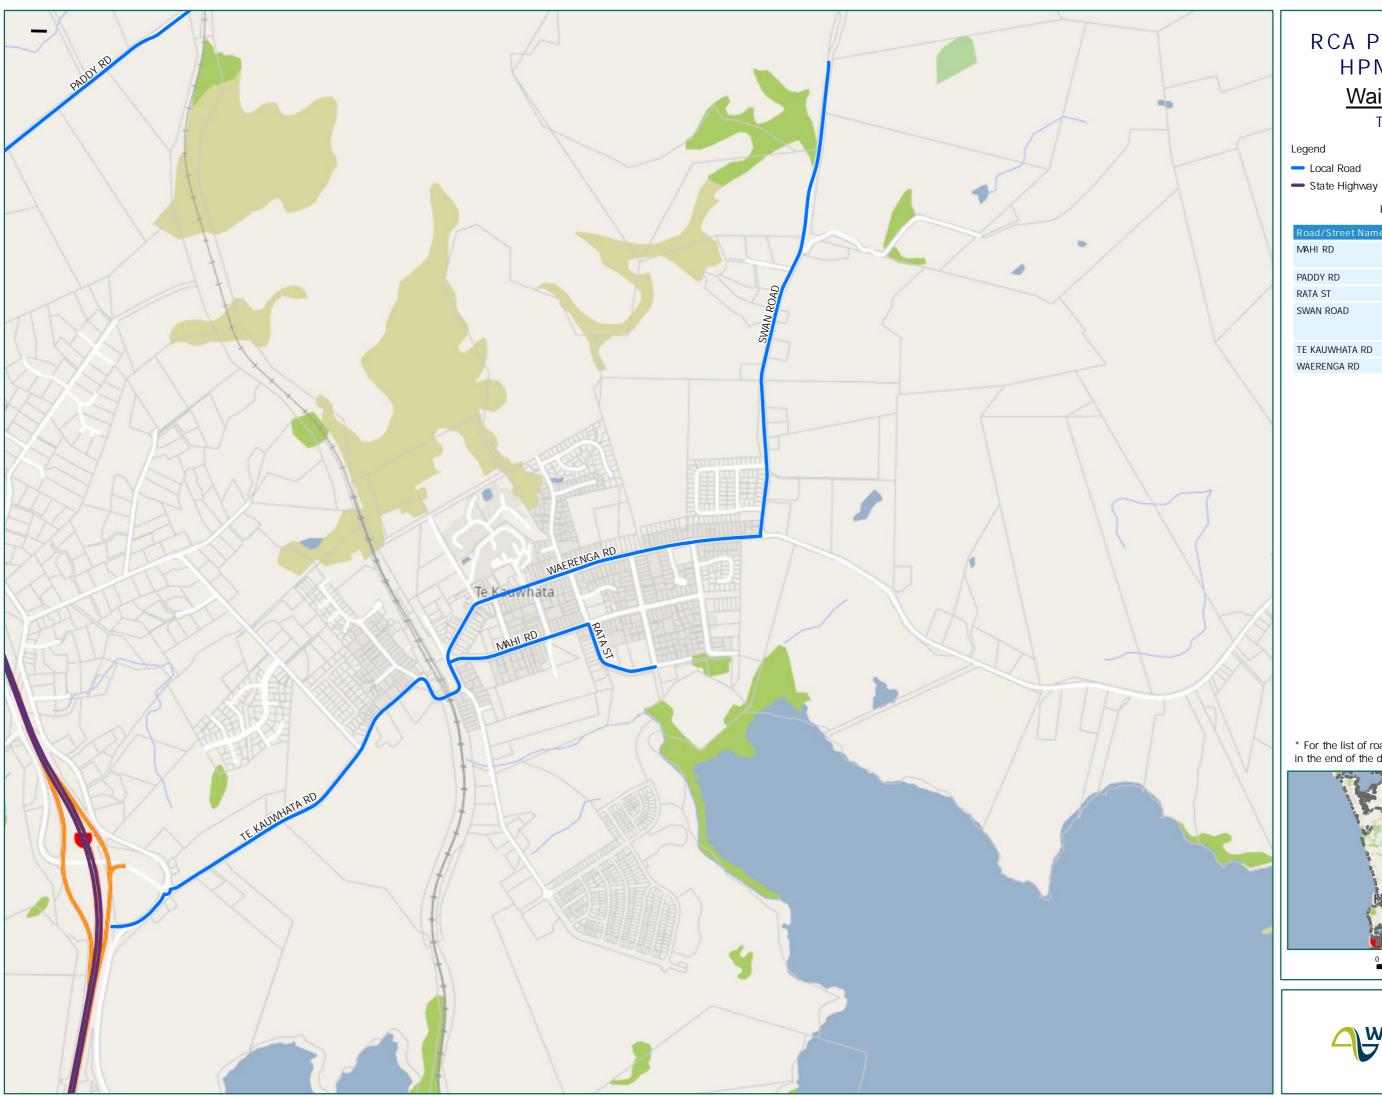

\* For the list of roads please refer to the index table in the end of the document.

WAKA KOTAHI NZ TRANSPORT AGENCY

Te Kauwhata

Local Road

Territorial AuthorityBoundary

Page 10 of 23

| Road/Street Name | Extent of Road/Street                                    |
|------------------|----------------------------------------------------------|
| VAHI RD          | from TE KAUWHATA RD to<br>RATA ST                        |
| PADDY RD         | Full length                                              |
| rata st          | from MAHI RD to RIMU ST                                  |
| SWAN ROAD        | from Waerenga RD to 206<br>SWAN RD (QUARRY<br>ENTERANCE) |
| TE KAUWHATA RD   | from SH 1 to MAHI RD                                     |
| WAERENGA RD      | from Mahi Road to SWAN RD                                |
|                  |                                                          |