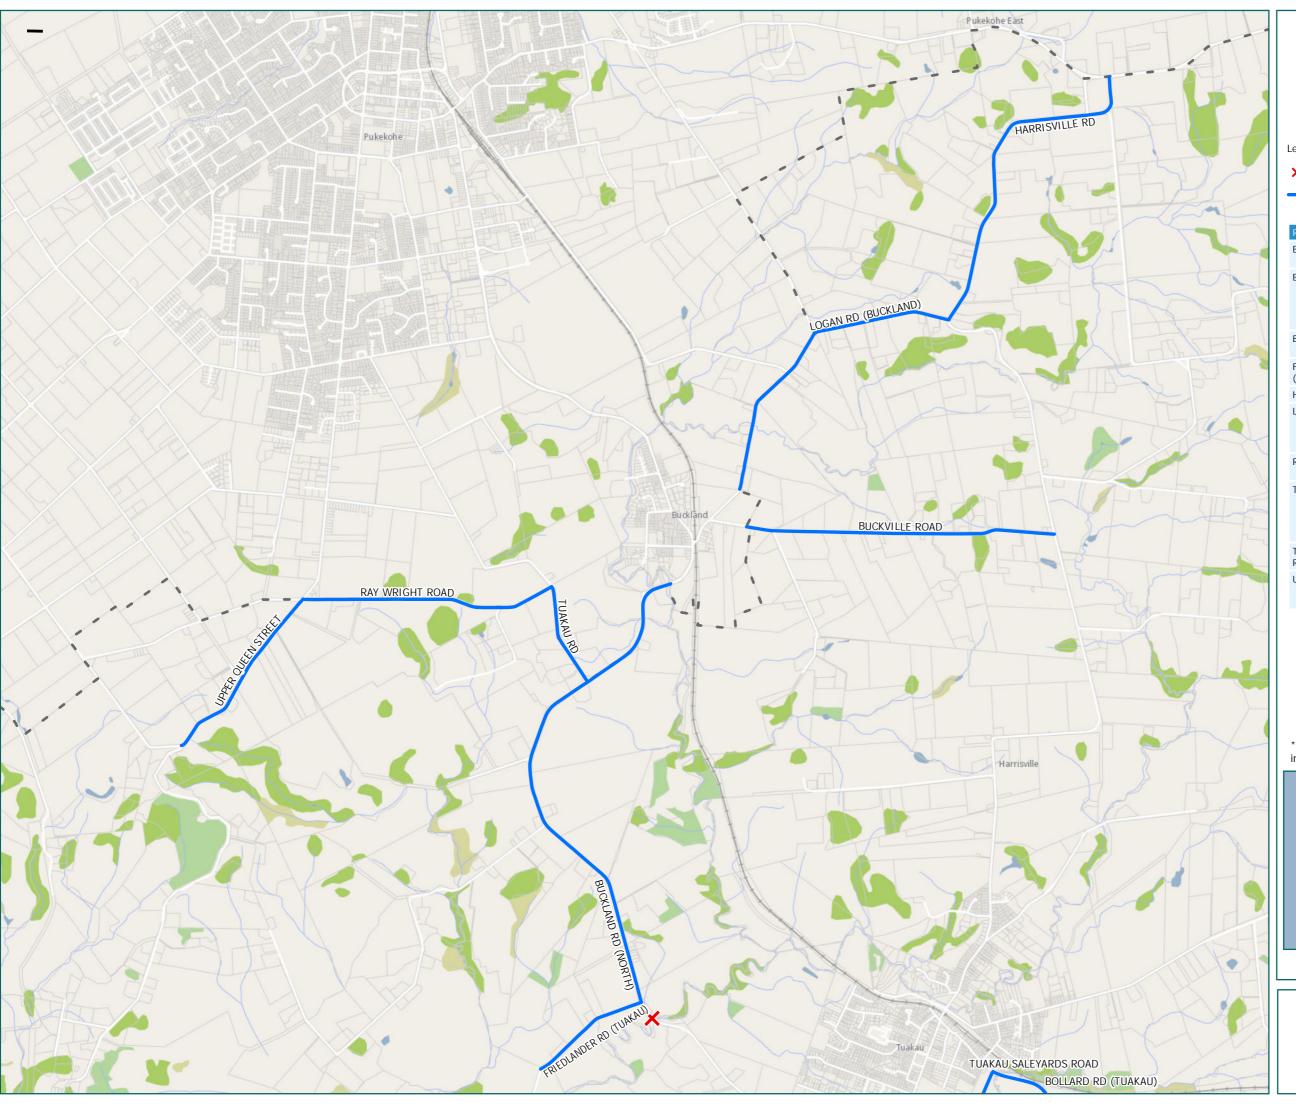

Pukekohe

Bridges Not
Permitted To Pass
Territorial Authority
Boundary

Local Road

Page 2 of 23

| Road/Street Name           | Extent of Road/Street                                                                                                                    |
|----------------------------|------------------------------------------------------------------------------------------------------------------------------------------|
| BOLLARD RD (TUAKAU)        | from WHANGARATA RD to<br>TUAKAU SALEYARDS RD                                                                                             |
| BUCKLAND RD (NORTH)        | from BUCKLAND RD (SHARED<br>BOUNDARY) to FRIEDLANDER<br>RD. Note: District boundary<br>and requires approval from<br>Auckland Transport. |
| BUCKVILLE ROAD             | from HARRISVILLE RD to<br>DISTRICT BOUNDARY                                                                                              |
| FRIEDLANDER RD<br>(TUAKAU) | Full length                                                                                                                              |
| HARRISVILLE RD             | from MILL RD to LOGAN RD                                                                                                                 |
| LOGAN RD (BUCKLAND)        | from HARRISVILLE RD to DIST<br>BDY. Note: District boundary<br>and requires approval from<br>Auckland Transport.                         |
| RAY WRIGHT ROAD            | from TUAKAU RD to UPPER<br>QUEEN ST                                                                                                      |
| TUAKAU RD                  | from BUCKLAND RD to RAY<br>WRIGHT RD. Note: District<br>boundary and requires<br>approval from Auckland<br>Transport.                    |
| TUAKAU SALEYARDS<br>ROAD   | Full length                                                                                                                              |
| UPPER QUEEN STREET         | from CAMERON TOWN RD to<br>BAYLY RD (DISTRICT<br>BOUNDARY)                                                                               |