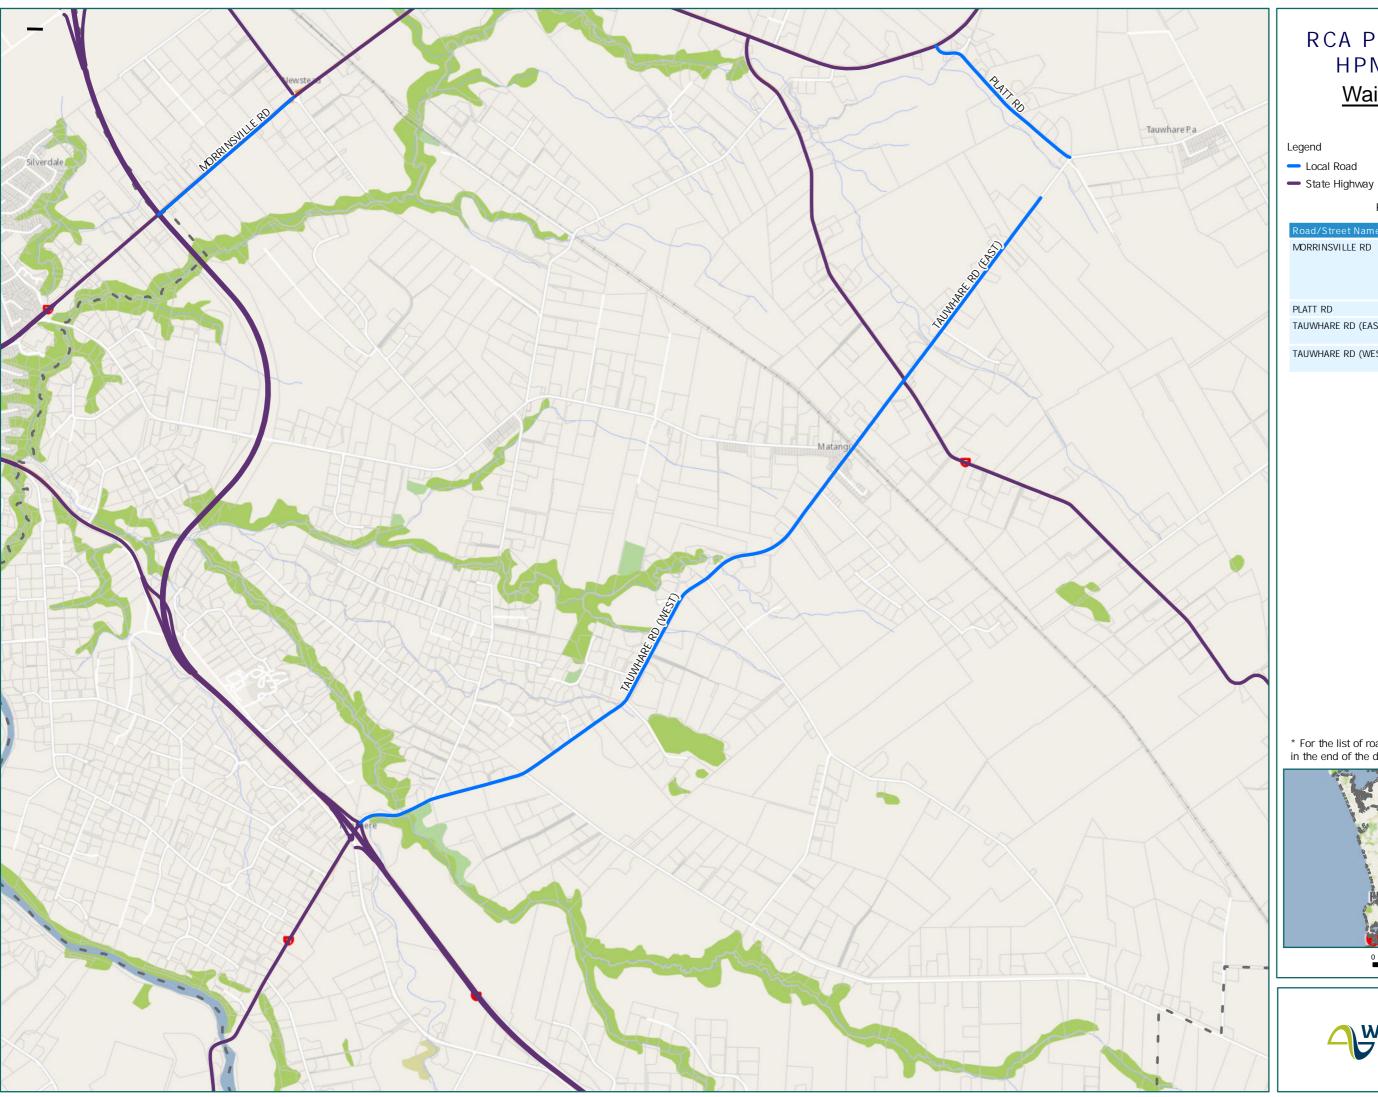

Tamahere

Local Road

Territorial AuthorityBoundary

Page 19 of 23

| Road/Street Name   | Extent of Road/Street                                                                                                             |
|--------------------|-----------------------------------------------------------------------------------------------------------------------------------|
| vorrinsville RD    | from START OF RAILING LHS<br>to SH26 ROUNABOUT. Note:<br>District boundary and requires<br>approval from Hamilton City<br>Council |
| PLATT RD           | from SH26 to TAUWHARE RD                                                                                                          |
| TAUWHARE RD (EAST) | from SH1B to No. 675<br>Tauwhare Rd                                                                                               |
| TAUWHARE RD (WEST) | from SH 1 RAB to SH 1B                                                                                                            |