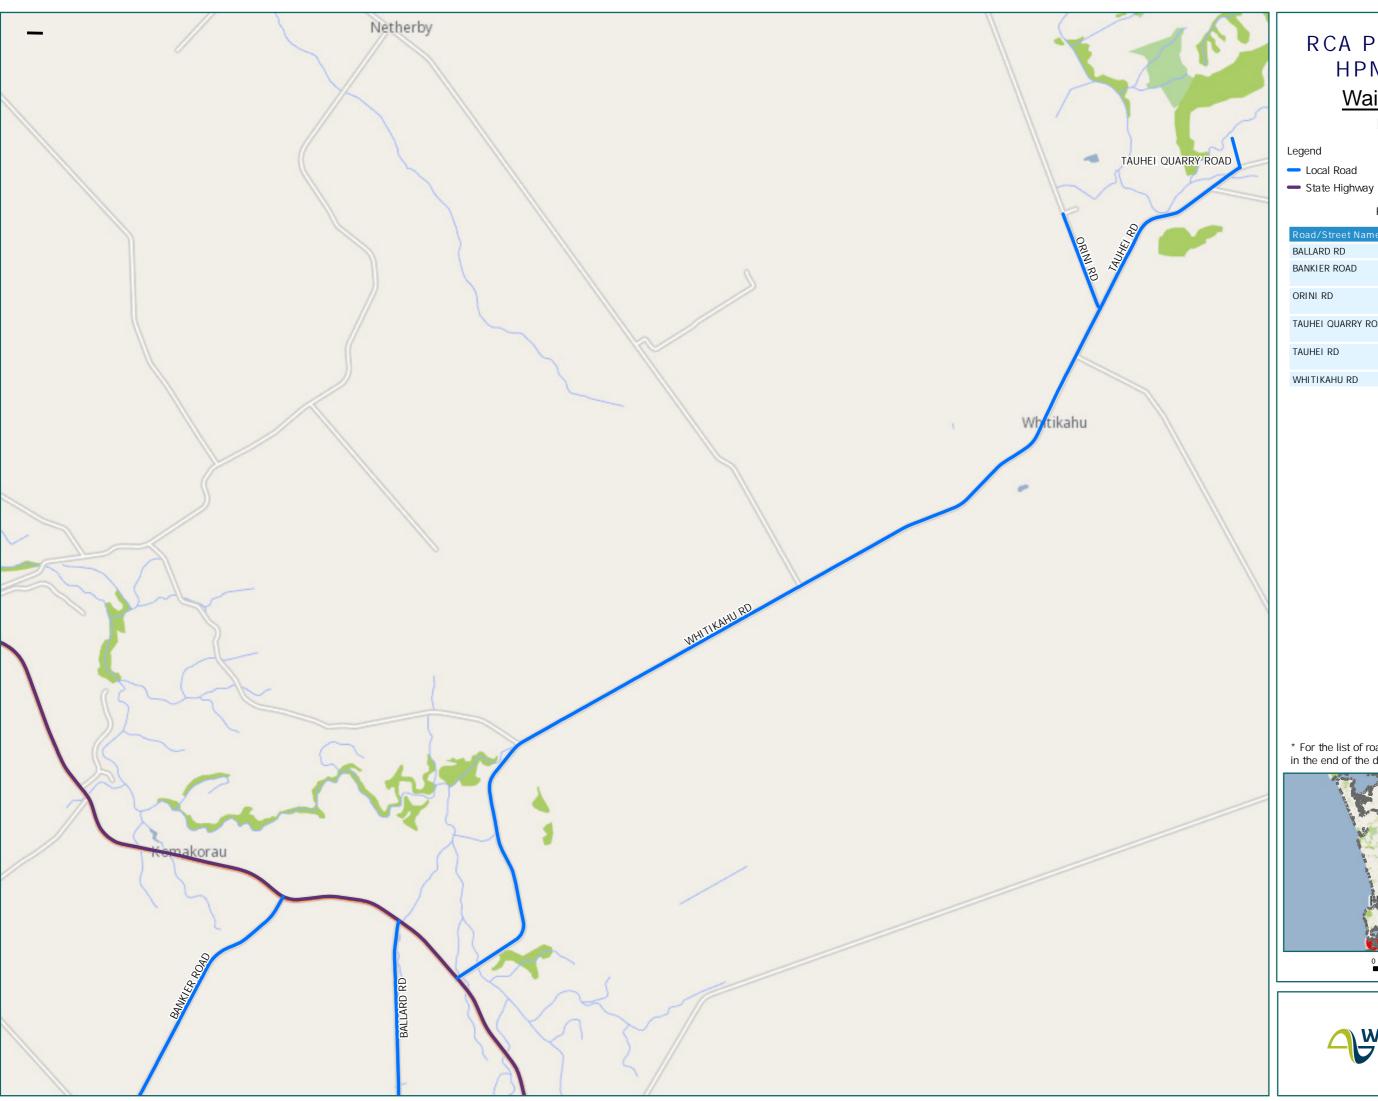

Komakorau

Local Road

Territorial AuthorityBoundary

Page 17 of 23

| Road/Street Name   | Extent of Road/Street                |
|--------------------|--------------------------------------|
| BALLARD RD         | from SH1B to BOYD RD                 |
| BANKIER ROAD       | from HORSHAM DOWNS RD to SH 1B       |
| ORINI RD           | from NZ TIMBER to<br>WHITIKAHU RD    |
| TAUHEI QUARRY ROAD | Full length (end by WEIGH BRIDGE)    |
| TAUHEI RD          | from ORINI RD to TAUHEI<br>QUARRY RD |
| WHITIKAHU RD       | from SH 1B to ORINI RD               |