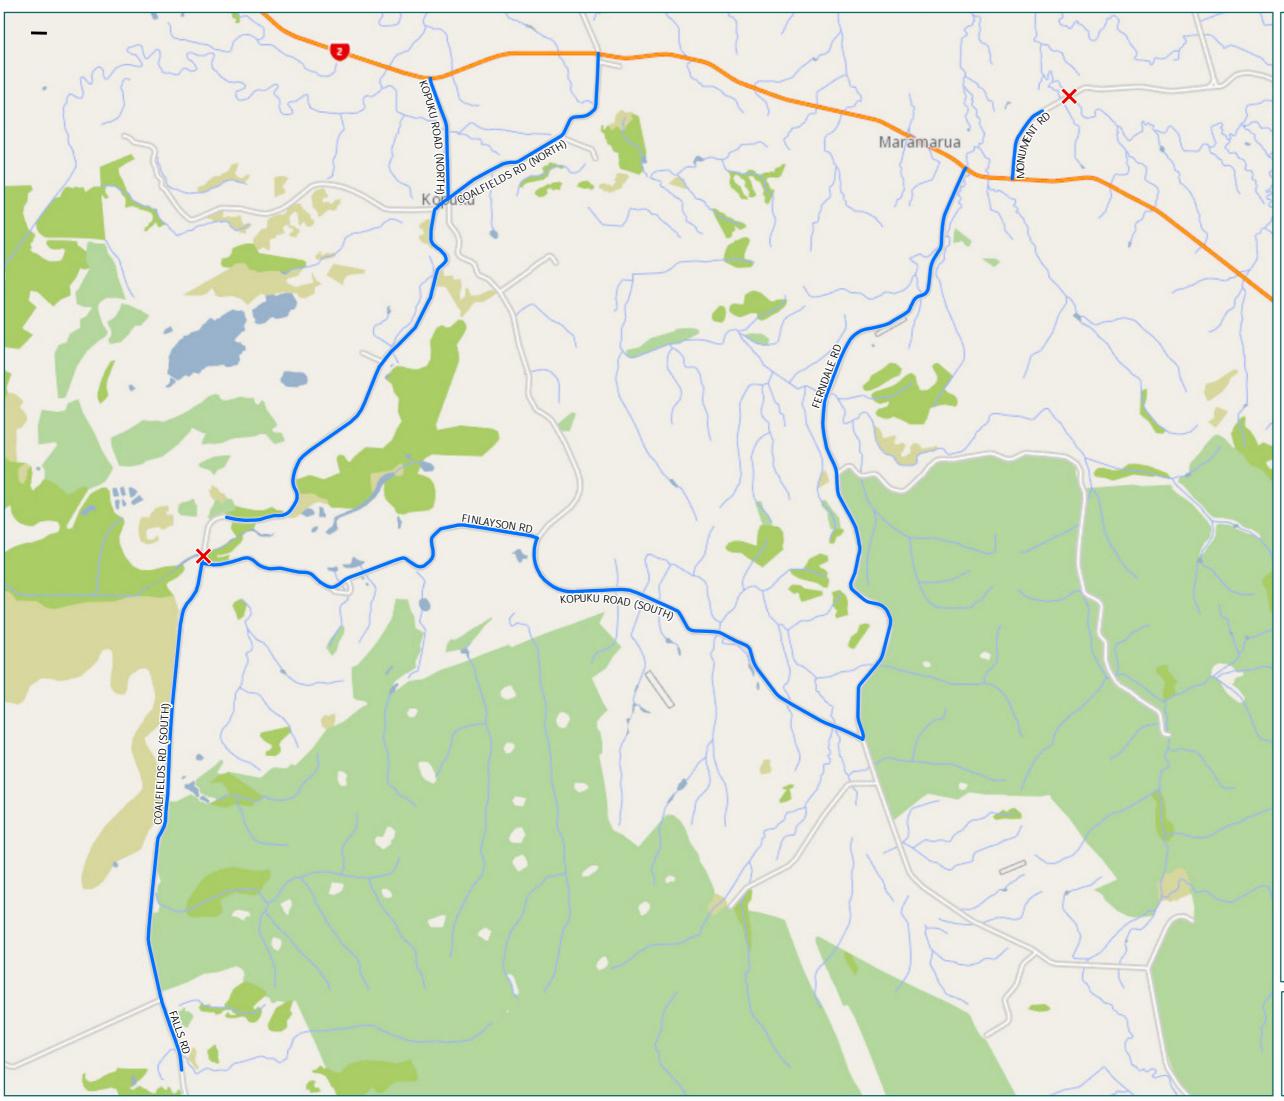

Kopuku & Maramarua

Bridges Not Permitted To Pass
Territorial Authority Boundary

Local Road

Page 7 of 23

| g                     |                                                                                                                                   |  |
|-----------------------|-----------------------------------------------------------------------------------------------------------------------------------|--|
| Road/Street Name      | Extent of Road/Street                                                                                                             |  |
| COALFIELDS RD (NORTH) | from SH 2 to COALFIELDS RD 5643 BRIDGE                                                                                            |  |
| COALFIELDS RD (SOUTH) | from FINLAYSON RD to<br>ISLAND BLOCK RD                                                                                           |  |
| FALLS RD              | from ISLAND BLOCK RD to<br>988 FALLS RD (QUARRY)                                                                                  |  |
| FERNDALE RD           | from SH 2 to KOPUKU RD                                                                                                            |  |
| FINLAYSON RD          | from COALFIELDS RD to<br>KOPUKU RD                                                                                                |  |
| KOPUKU ROAD (NORTH)   | from COALFIELDS to SH2                                                                                                            |  |
| KOPUKU ROAD (SOUTH)   | from FERNDALE RD to FINLAYSON RD                                                                                                  |  |
| MONUMENT RD           | from SH2 to 71 MONUMENT<br>RD. Note: Travel beyond 71<br>Monument Road not<br>permitted. (Do not cross<br>MONUMENT RD 830 BRIDGE) |  |