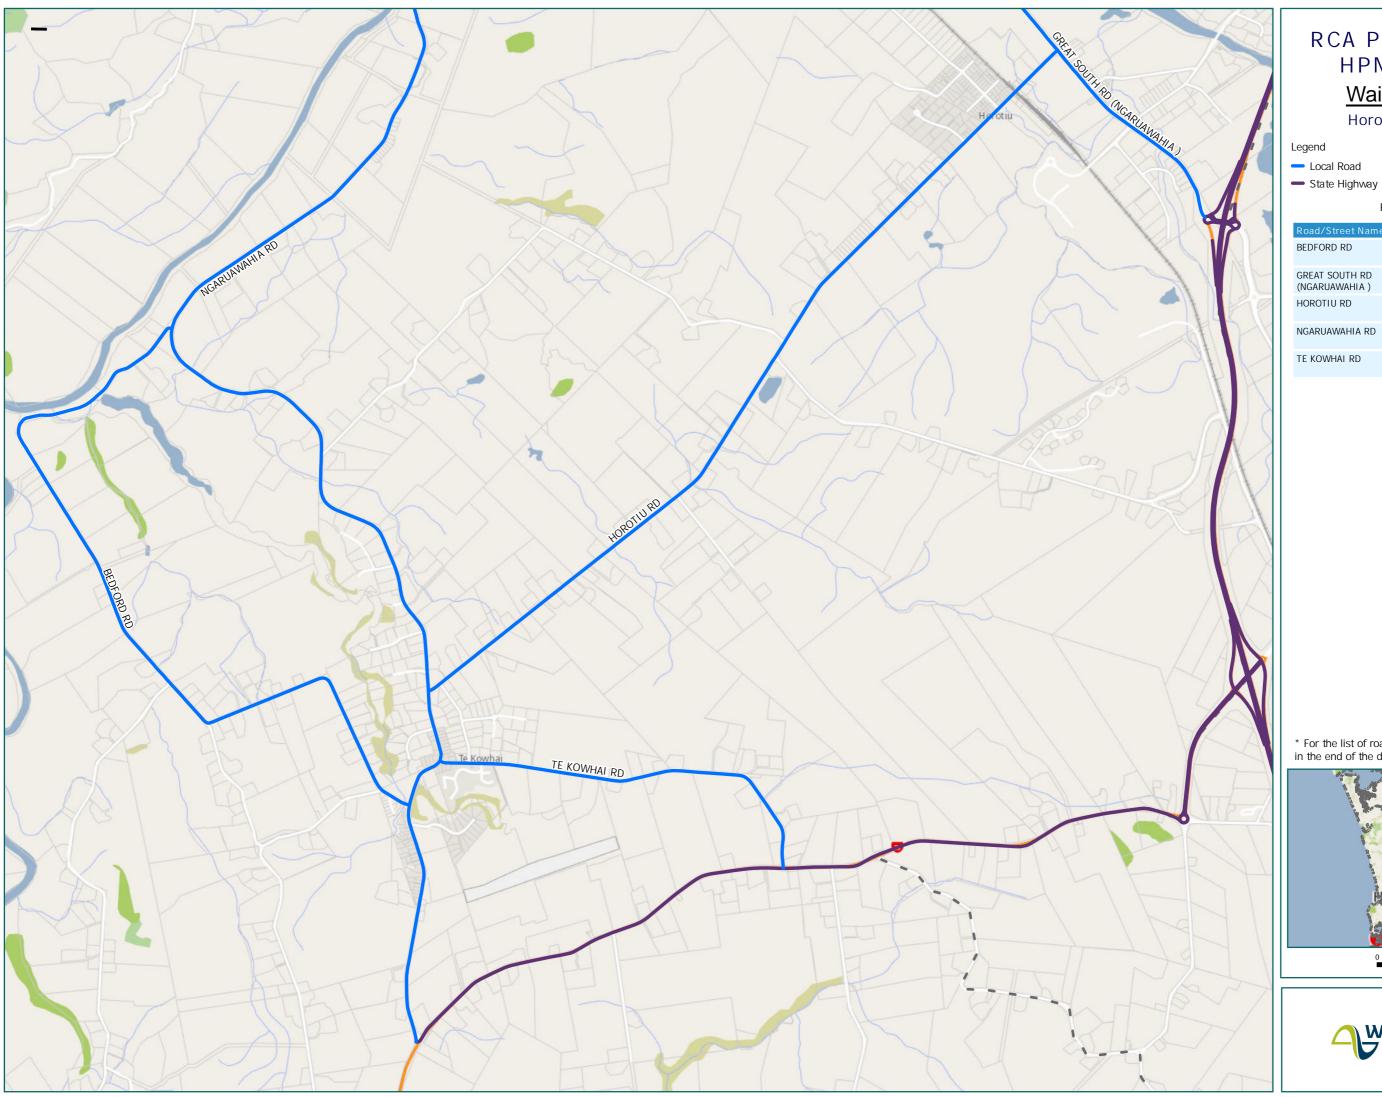

Horotiu & Te Kowhai

Legend

Local Road

Territorial AuthorityBoundary

Page 15 of 23

| Road/Street Name                 | Extent of Road/Street                       |
|----------------------------------|---------------------------------------------|
| BEDFORD RD                       | from HOROTIU RD to<br>NGARUAWAHIA RD        |
| GREAT SOUTH RD<br>(NGARUAWAHIA ) | from SH 1 HOROTIU OFF/ON RAMPS to ELLERY ST |
| HOROTIU RD                       | from GREAT SOUTH RD to SH 39                |
| NGARUAWAHIA RD                   | from WHATAWHATA AVE to HOROTIU RD           |
| TE KOWHAI RD                     | from HOROTIU RD to SH39 (LIMVER RD)         |