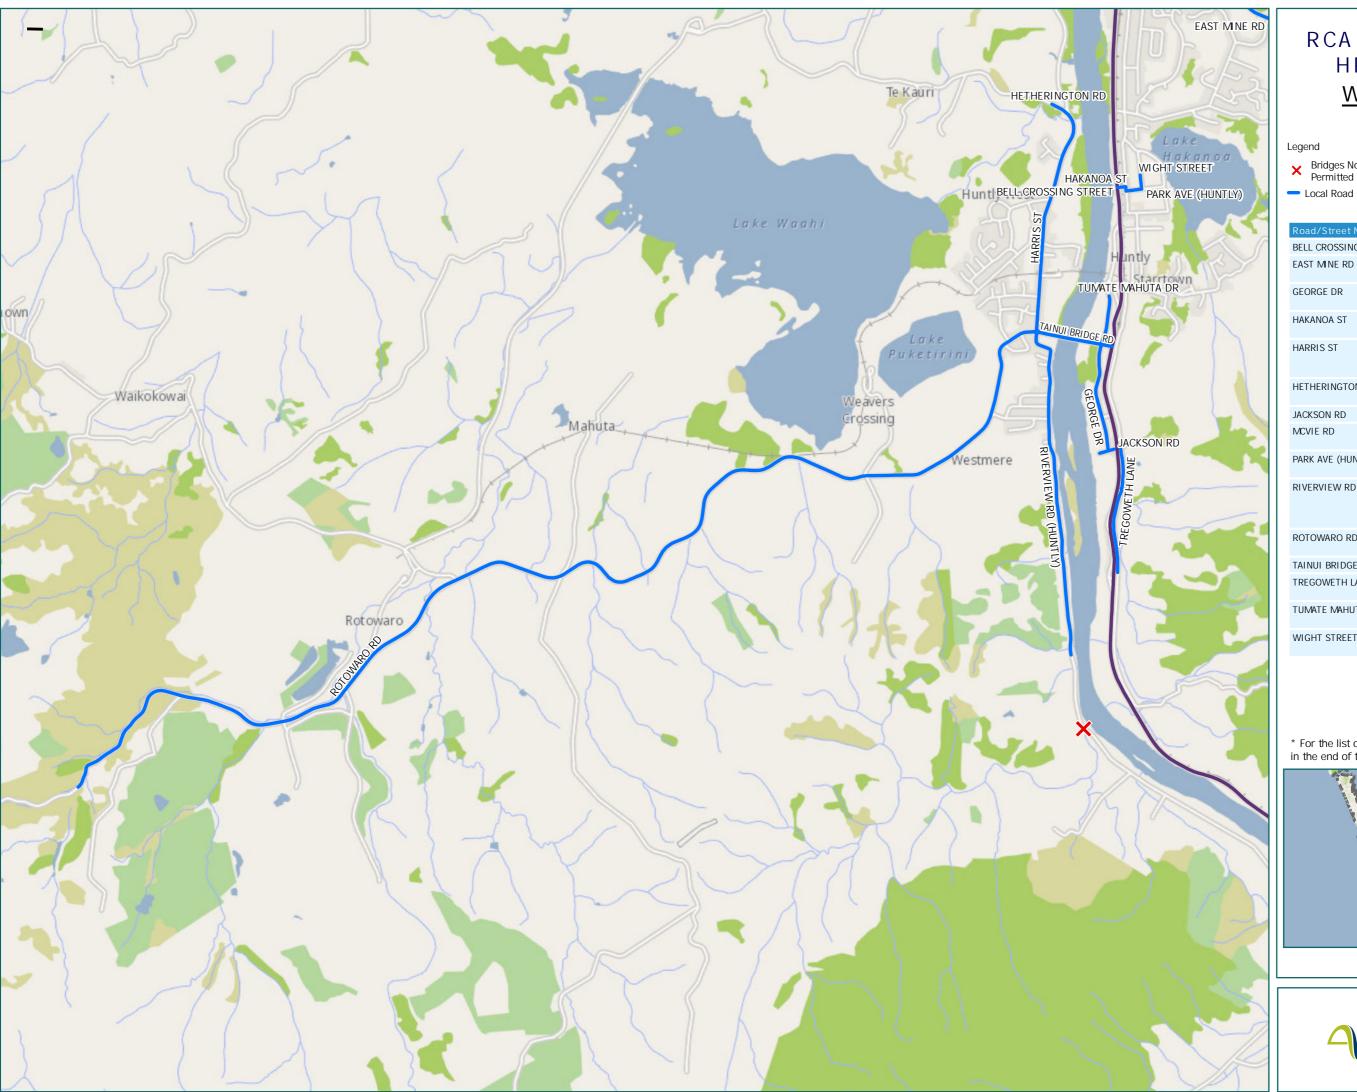

Legend

X Bridges Not Permitted To Pass

State Highway

Territorial AuthorityBoundary

Page 12 of 23

| 1 age 12 01 23        |                                                                            |  |
|-----------------------|----------------------------------------------------------------------------|--|
| Road/Street Name      | Extent of Road/Street                                                      |  |
| BELL CROSSING STREET  | from SH 1 to HAKANOA ST                                                    |  |
| EAST MINE RD          | from SH 1 (LHS) to MCVIE RD (RHS) END                                      |  |
| GEORGE DR             | Full length (end by JACKSON RD)                                            |  |
| HAKANOA ST            | from BELL XING RD to PARK AVE                                              |  |
| HARRIS ST             | from ROTOWARO RD RAB to<br>TE OHAKI RD (ILIGHTPOLE<br>LHS)                 |  |
| HETHERINGTON RD       | from HARRIS ST to Huntly<br>Power Station entrance                         |  |
| JACKSON RD            | Full length (end by GATE)                                                  |  |
| MCVIE RD              | from EAST MINE RD to EVANS RD                                              |  |
| PARK AVE (HUNTLY)     | from HAKANOA ST to WIGHT ST                                                |  |
| RIVERVIEW RD (HUNTLY) | from SPEED<br>RESTRICTION(Gleeson<br>Quarries Entrance) to TAINUI<br>BR RD |  |
| ROTOWARO RD           | from HARRIS ST RAB to PUKE COAL MINE ENTRANCE                              |  |
| TAINUI BRIDGE RD      | from SH 1 to HARRIS ST RAB                                                 |  |
| TREGOWETH LANE        | Full length (end by BOUNDARY FENCE)                                        |  |
| TUMATE MAHUTA DR      | from TAINUI BRIDGE RD to MOBILE ENTRANCE                                   |  |
| WIGHT STREET          | from PARK AVE to 18 WIGHT ST                                               |  |