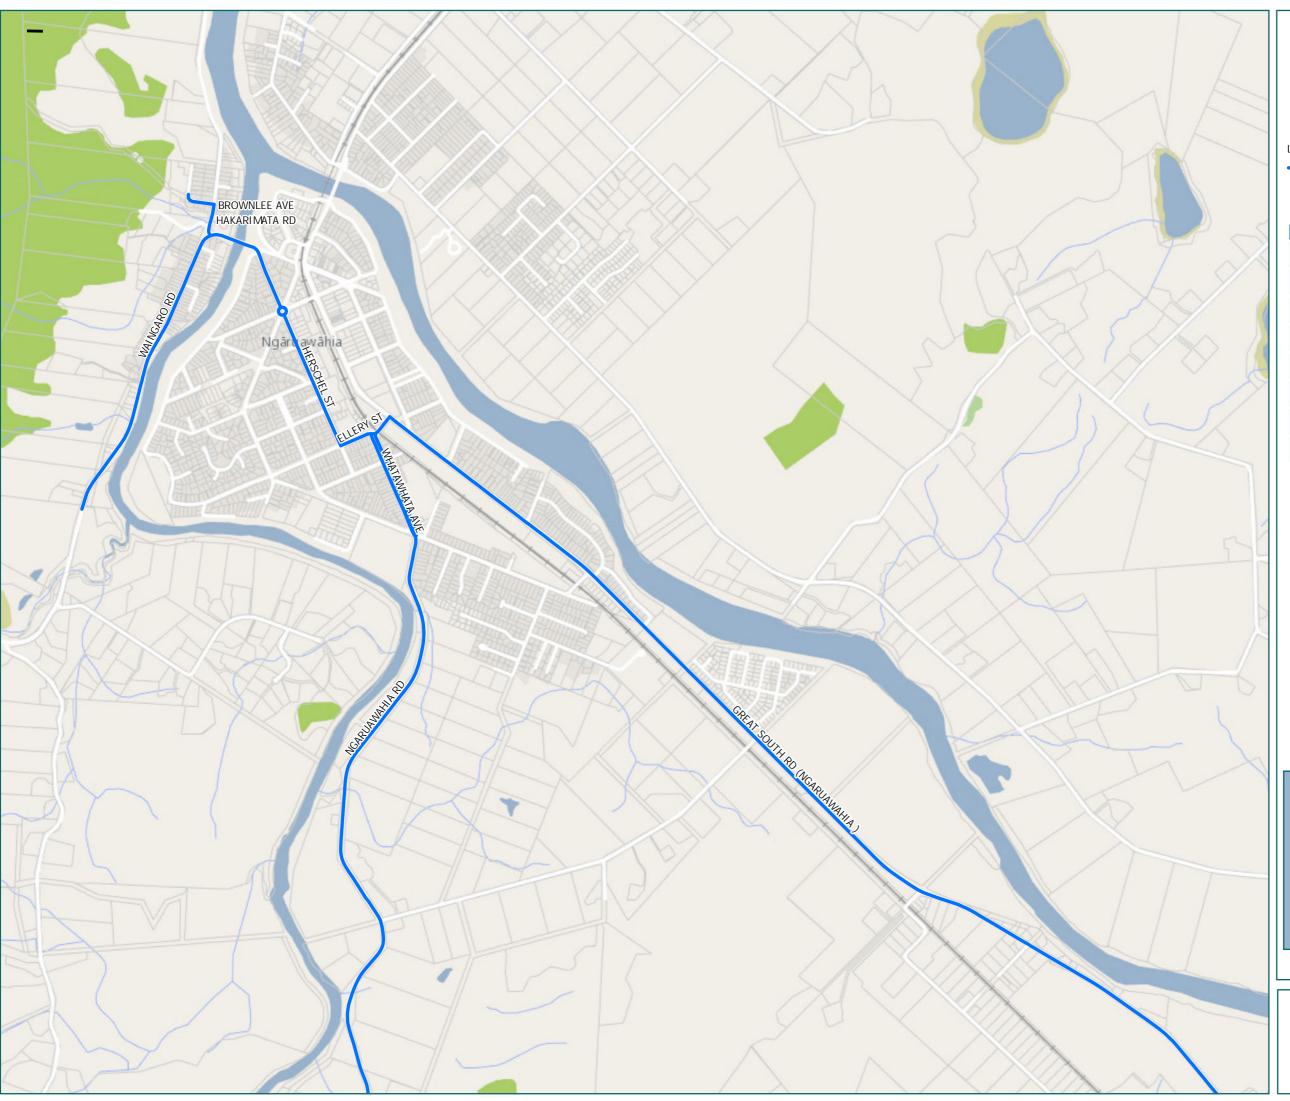

Ngaruawhia

Legen

Local Road

Territorial AuthorityBoundary

Page 14 of 23

| Road/Street Name                 | Extent of Road/Street                       |
|----------------------------------|---------------------------------------------|
| BROWNLEE AVE                     | from HAKARIMATA RD to 8A<br>BROWNLEE AVE    |
| ELLERY ST                        | from GREAT SOUTH RD to<br>HERSCHEL ST       |
| GREAT SOUTH RD<br>(NGARUAWAHIA ) | from SH 1 HOROTIU OFF/ON RAMPS to ELLERY ST |
| HAKARIMATA RD                    | from WAINGARO RD to<br>BROWNLEE AVE         |
| HERSCHEL ST                      | from ELLERY ST to<br>WAINGARO RD            |
| NGARUAWAHIA RD                   | from WHATAWHATA AVE to HOROTIU RD           |
| WAINGARO RD                      | from HERSCHEL ST to<br>WAINGARO RD QUARRY   |
| WHATAWHATA AVE                   | from ELLERY ST to<br>NGARUAWAHIA RD         |