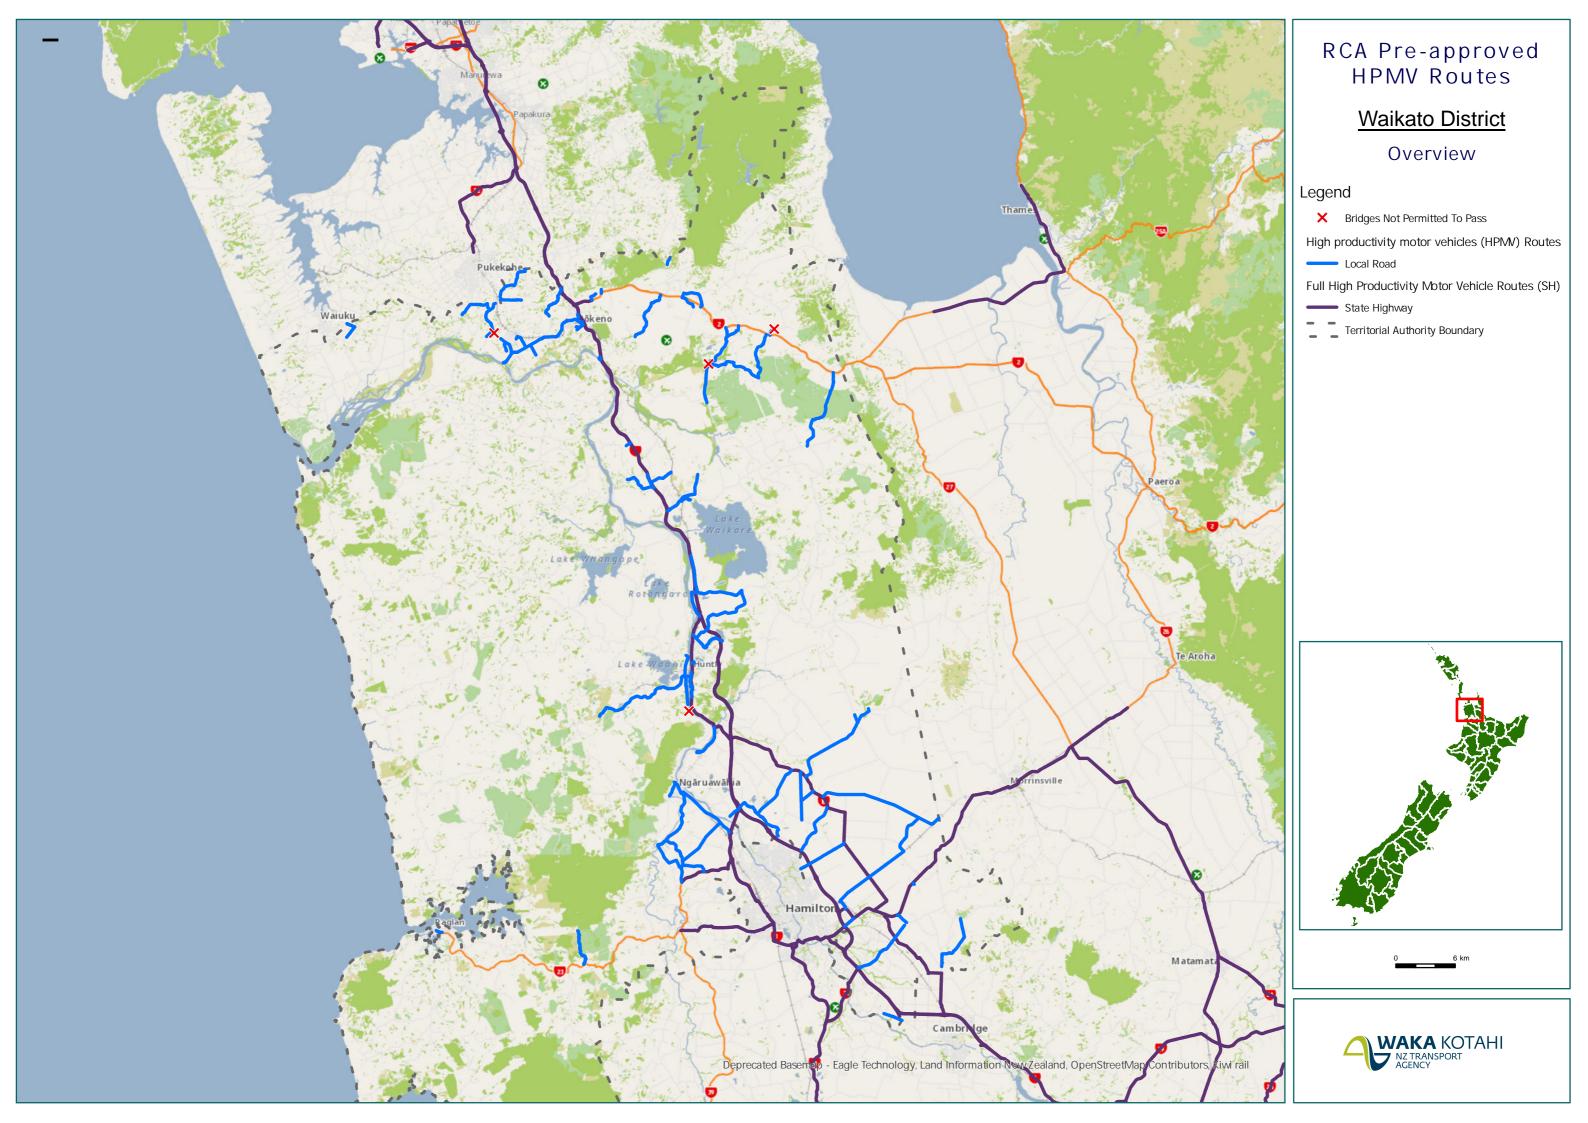

### Waikato District

| Road/Street Name      | Extent of Road/Street             |
|-----------------------|-----------------------------------|
| KIDD ROAD             | from MASTERS RD to 136<br>KIDD RD |
| MACTEDS DD (MAIIIVII) | from WALLIKLI DD to KIDD DD       |