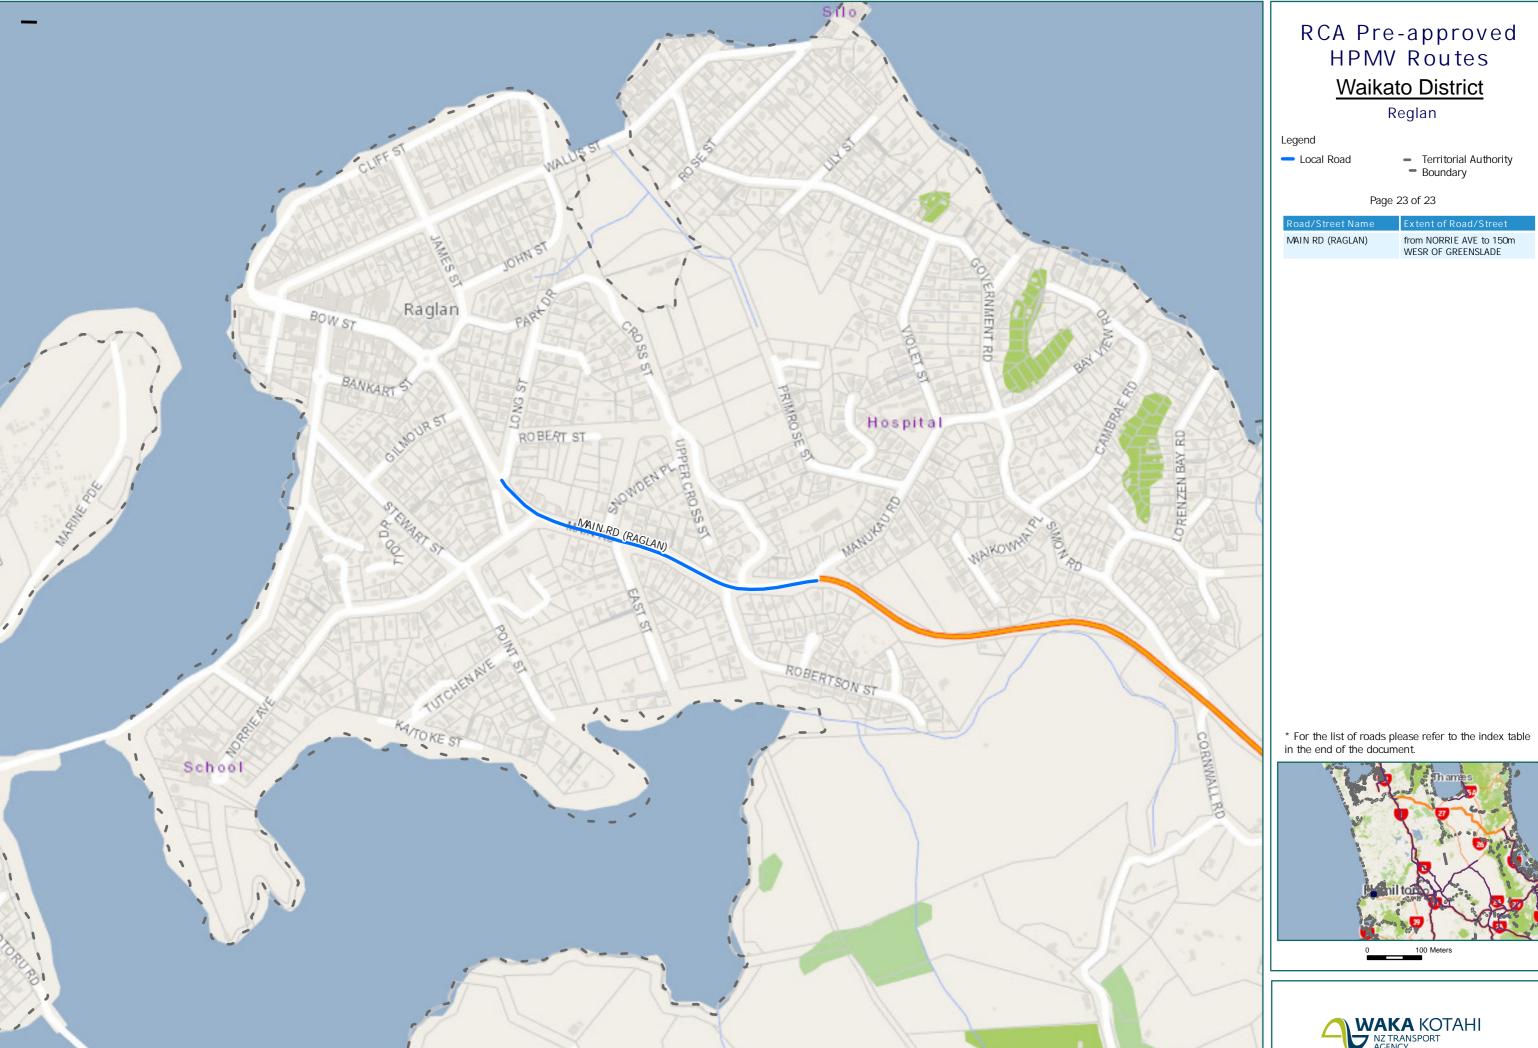

### Waikato District Map Index Page

| Route Name                                                                                                                                       | Page |
|--------------------------------------------------------------------------------------------------------------------------------------------------|------|
| BALLARD RD from SH1B to BOYD RD                                                                                                                  | 17   |
| BANKIER ROAD from HORSHAM DOWNS RD to SH 1B                                                                                                      | 16   |
| BEDFORD RD from HOROTIU RD to NGARUAWAHIA RD                                                                                                     | 15   |
| BELL CROSSING STREET from SH 1 to HAKANOA ST                                                                                                     | 12   |
| BELL RD from MANGATAWHIRI RD to 206 BELL RD                                                                                                      | 6    |
| BOLLARD RD (TUAKAU) from WHANGARATA RD to TUAKAU SALEYARDS RD                                                                                    | 3    |
| BROWNLEE AVE from HAKARIMATA RD to 8A BROWNLEE AVE                                                                                               | 14   |
| BUCKLAND RD (NORTH) from BUCKLAND RD (SHARED BOUNDARY) to FRIEDLANDER RD. Note: District boundary and requires approval from Auckland Transport. | 2    |
| BUCKLAND RD (SOUTH) from 2364 BUCKLAND ROAD AT DAYAVEG to GEOEGE STREET                                                                          | 3    |
| BUCKVILLE ROAD from HARRISVILLE RD to DISTRICT BOUNDARY                                                                                          | 2    |
| COALFIELDS RD (NORTH) from SH 2 to COALFIELDS RD 5643 BRIDGE                                                                                     | 7    |
| COALFIELDS RD (SOUTH) from FINLAYSON RD to ISLAND BLOCK RD                                                                                       | 7    |
| COGSWELL RD from SH23 to END (Waitetuna Retreat Centre entrnce). Note: It is narrow                                                              | 22   |
| EAST MINE RD from SH 1 (LHS) to MCVIE RD (RHS) END                                                                                               | 11   |
| ELLERY ST from GREAT SOUTH RD to HERSCHEL ST                                                                                                     | 14   |
| FALLS RD from ISLAND BLOCK RD to 988 FALLS RD (QUARRY)                                                                                           | 7    |
| FERNDALE RD from SH 2 to KOPUKU RD                                                                                                               | 7    |
| FINLAYSON RD from COALFIELDS RD to KOPUKU RD                                                                                                     | 7    |
| FRIEDLANDER RD (TUAKAU) (Full length)                                                                                                            | 2    |
| FROST RD (OHINEWAI) from TAHUNA RD to 59 FROST RD (white farm)                                                                                   | 11   |
| GATEWAY PARK DR from MCDONALD RD to YASHILL RD                                                                                                   | 5    |
| GEORGE DR Full length (end by JACKSON RD)                                                                                                        | 12   |
| GEORGE ST (TUAKAU) from RIVER RD (TUAKAU) to BUCKLAND RD (SOUTH)                                                                                 | 3    |
| GERAGHTYS RD from BUCKLAND RD to DROMGOOLS ROAD                                                                                                  | 3    |
| GOLF RD from SH2 EXIT ROUNDABOUT to RAWIRI ROAD                                                                                                  | 6    |
| GORDONTON RD from BORMAN RD to SH 1B                                                                                                             | 18   |
| GREAT SOUTH RD (NGARUAWAHIA ) from SH 1 HOROTIU OFF/ON RAMPS to ELLERY ST                                                                        | 14   |
| GREAT SOUTH RD (POKENO) from SHO1N ON/OFF RAMP(DEAN RD RAB) to SH1 ON/OFF RAMP (MCDONALD RD)                                                     | 4    |
| GREAT SOUTH RD (TAUPIRI) from GORDONTON RD RAB to OLD TAUPIRI RD. Note: Prior to Hopuhopu Bridge                                                 | 13   |
| HAKANOA ST from BELL XING RD to PARK AVE                                                                                                         | 12   |
| HAKARIMATA RD from WAINGARO RD to BROWNLEE AVE                                                                                                   | 14   |
| HALL RD (TE KAUWHATA) from SH 1 to WATER TREATMENT PLANT                                                                                         | 9    |