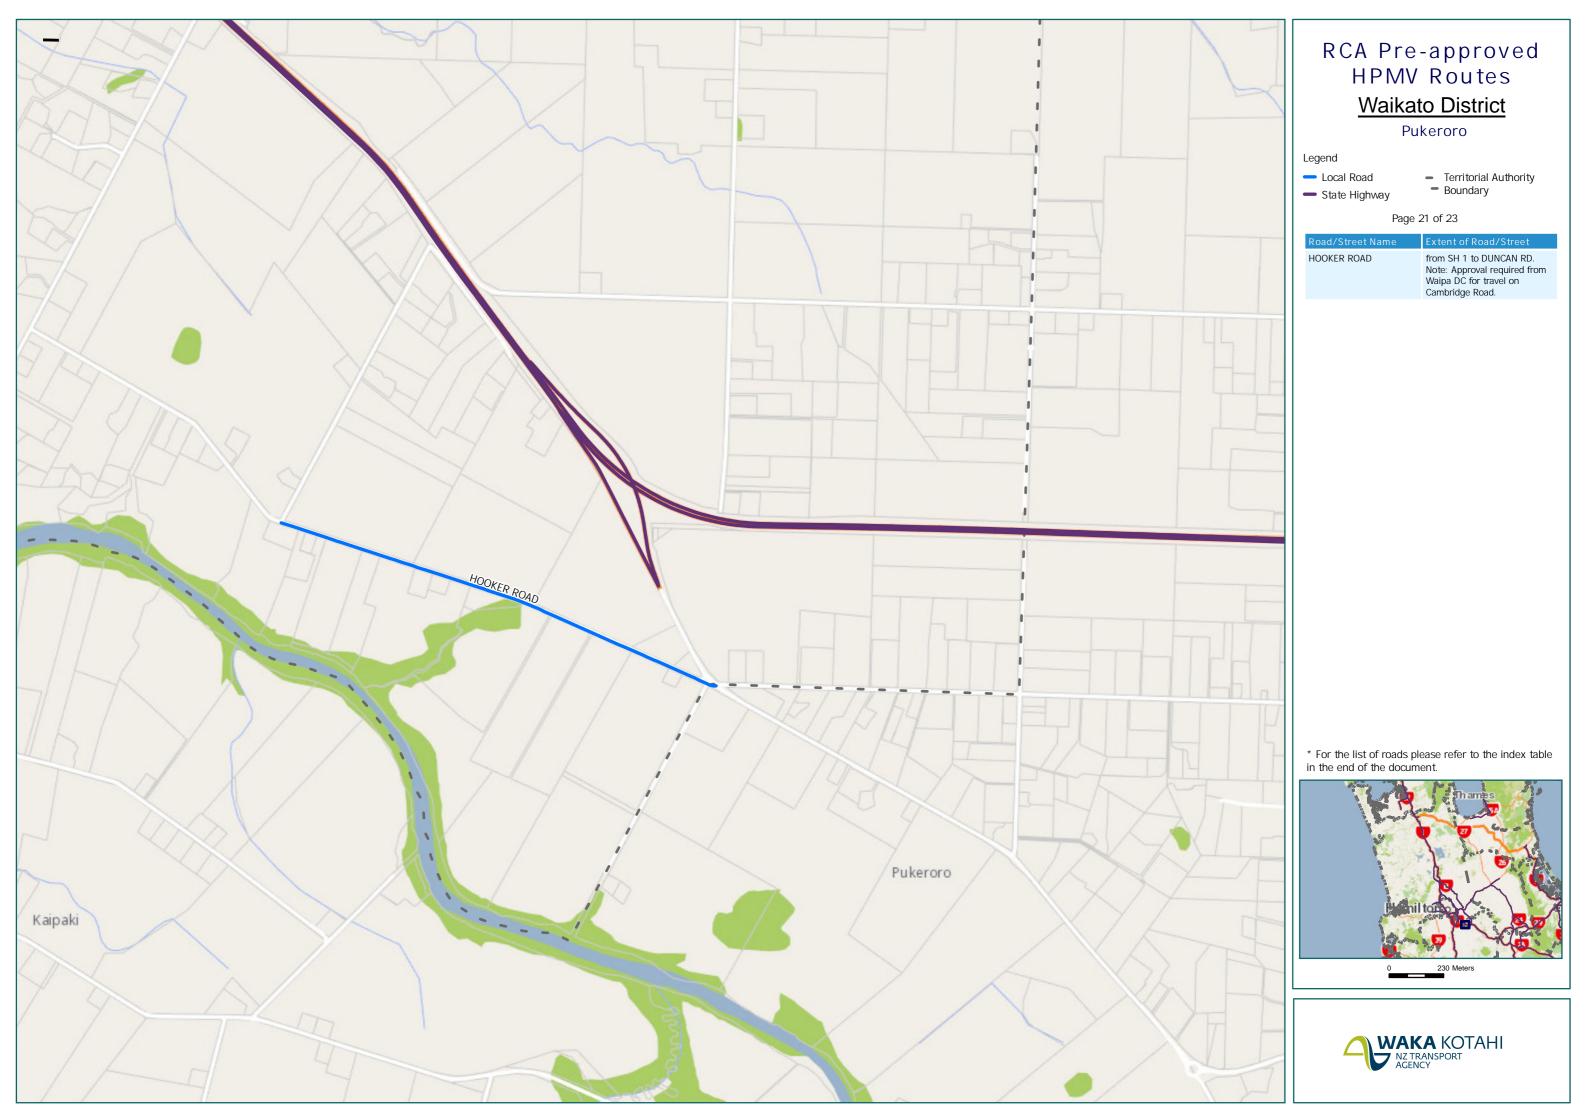

| Route Name                                                                                                                            | Page |
|---------------------------------------------------------------------------------------------------------------------------------------|------|
| HAMPTON DOWNS RD from SH 1 to LAND FILL SITE ENTRANCE                                                                                 | 9    |
| HARRIS ST from ROTOWARO RD RAB to TE OHAKI RD (ILIGHTPOLE LHS)                                                                        | 12   |
| HARRISVILLE RD from MILL RD to LOGAN RD                                                                                               | 2    |
| HERSCHEL ST from ELLERY ST to WAINGARO RD                                                                                             | 14   |
| HETHERINGTON RD from HARRIS ST to Huntly Power Station entrance                                                                       | 12   |
| HOLLAND RD from RUAKURA RD to WAVERLEY RD (RAIL CROSSING)                                                                             | 18   |
| HOOKER ROAD from SH 1 to DUNCAN RD. Note: Approval required from Waipa DC for travel on Cambridge Road.                               | 21   |
| HOOPER ROAD from SH 26 to 13 HOOPER RD                                                                                                | 18   |
| HOPKINS RD from RUAKURA RD to HOLLAND RD                                                                                              | 18   |
| HORACE RUSSELL RD from RIVERBANK RD to SH 1 ON RAMP (START ISLAND RHS)                                                                | 5    |
| HOROTIU RD from GREAT SOUTH RD to SH 39                                                                                               | 15   |
| HORSHAM DOWNS RD from Ennion Rise to LAKE RD                                                                                          | 16   |
| IRISH ROAD (Full length)                                                                                                              | 4    |
| JACKSON RD Full length (end by GATE)                                                                                                  | 12   |
| KIDD ROAD from MASTERS RD to 136 KIDD RD                                                                                              | 1    |
| KOHEROA RD from SH2 to Kelly Rd intersection (RP 10798 to 5035)                                                                       | 6    |
| KOPUKU ROAD (NORTH) from COALFIELDS to SH2                                                                                            | 7    |
| KOPUKU ROAD (SOUTH) from FERNDALE RD to FINLAYSON RD                                                                                  | 7    |
| LAKE RD from RIVER RD to HORSHAM DOWNS RD                                                                                             | 16   |
| LAPWOOD ROAD (Full length)                                                                                                            | 3    |
| LOGAN RD (BUCKLAND) from HARRISVILLE RD to DIST BDY. Note: District boundary and requires approval from Auckland Transport.           | 2    |
| LUMSDEN RD from TAHUNA RD RAB to 406B Lumsden Road                                                                                    | 11   |
| MAHI RD from TE KAUWHATA RD to RATA ST                                                                                                | 10   |
| MAIN RD (RAGLAN) from NORRIE AVE to 150m WESR OF GREENSLADE                                                                           | 23   |
| MANGATAWHIRI RD from BELL RD to RAWIRI ROAD                                                                                           | 6    |
| MASTERS RD (WAIUKU) from WAIUKU RD to KIDD RD                                                                                         | 1    |
| MCDONALD ROAD from GREAT ST RD POKENO to Synlait Milk Entrance                                                                        | 5    |
| MCPHERSON ROAD from SH2 to QUARRY                                                                                                     | 4    |
| MCVIE RD from EAST MINE RD to EVANS RD                                                                                                | 11   |
| MONUMENT RD from SH2 to 71 MONUMENT RD. Note: Travel beyond 71 Monument Road not permitted. (Do not cross MONUMENT RD 830 BRIDGE)     | 7    |
| MORRINSVILLE RD from START OF RAILING LHS to SH26 ROUNABOUT. Note: District boundary and requires approval from Hamilton City Council | 19   |
| MUNRO RD from POKENO RDAD to 6 MUNRO RD                                                                                               | 5    |
| NGARUAWAHIA RD from WHATAWHATA AVE to HOROTIU RD                                                                                      | 14   |