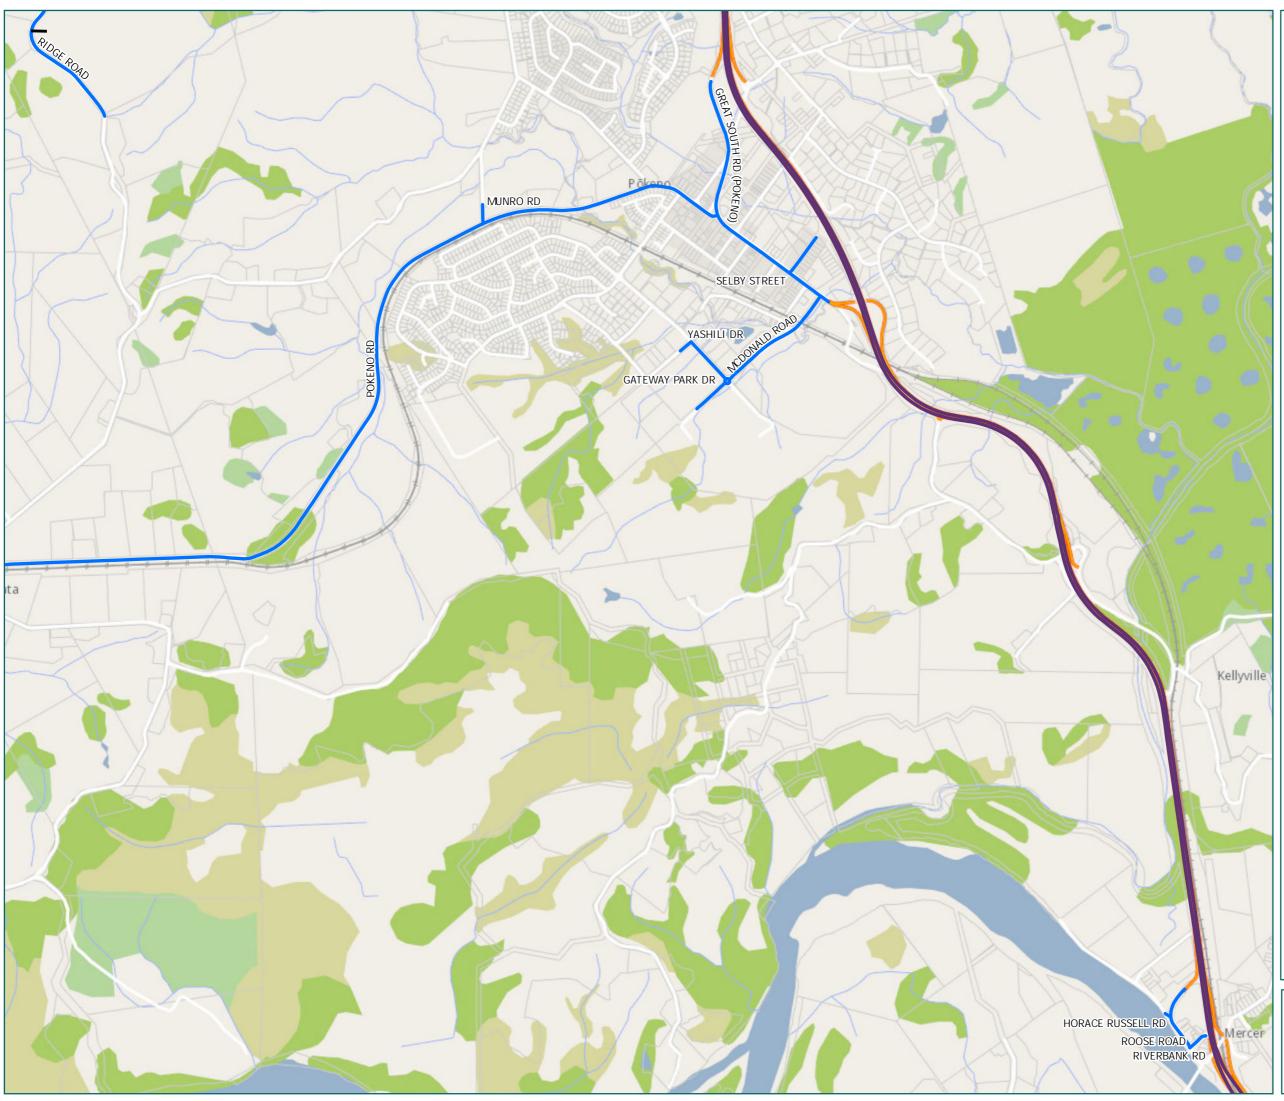

Pokeno

Legend

Local RoadState Highway

Territorial AuthorityBoundary

Page 5 of 23

| Road/Street Name           | Extent of Road/Street                                                         |
|----------------------------|-------------------------------------------------------------------------------|
| GATEWAY PARK DR            | from MCDONALD RD to<br>YASHILL RD                                             |
| GREAT SOUTH RD<br>(POKENO) | from SH01N ON/OFF<br>RAMP(DEAN RD RAB) to SH1<br>ON/OFF RAMP (MCDONALD<br>RD) |
| HORACE RUSSELL RD          | from RIVERBANK RD to SH 1<br>ON RAMP (START ISLAND<br>RHS)                    |
| MCDONALD ROAD              | from GREAT ST RD POKENO to Synlait Mlk Entrance                               |
| MUNRO RD                   | from POKENO RDAD to 6<br>MUNRO RD                                             |
| POKENO RD                  | from GREAT SOUTH RD to RIDGE RD                                               |
| RIDGE ROAD                 | from QUARRY ENTRANCE<br>(POWERPOLE LHS) to NIKAU<br>RD                        |
| RIVERBANK RD               | from ROOSE RD to HORACE<br>RUSSEL ROAD                                        |
| ROOSE ROAD                 | from RIVERBANK RD to SH 1<br>OFF RAMP                                         |
| SELBY STREET               | Full length                                                                   |
| YASHILI DR                 | from GATEWAY PARK DR<br>(STH) to Yashili New Zealand<br>Dairy Entrance        |