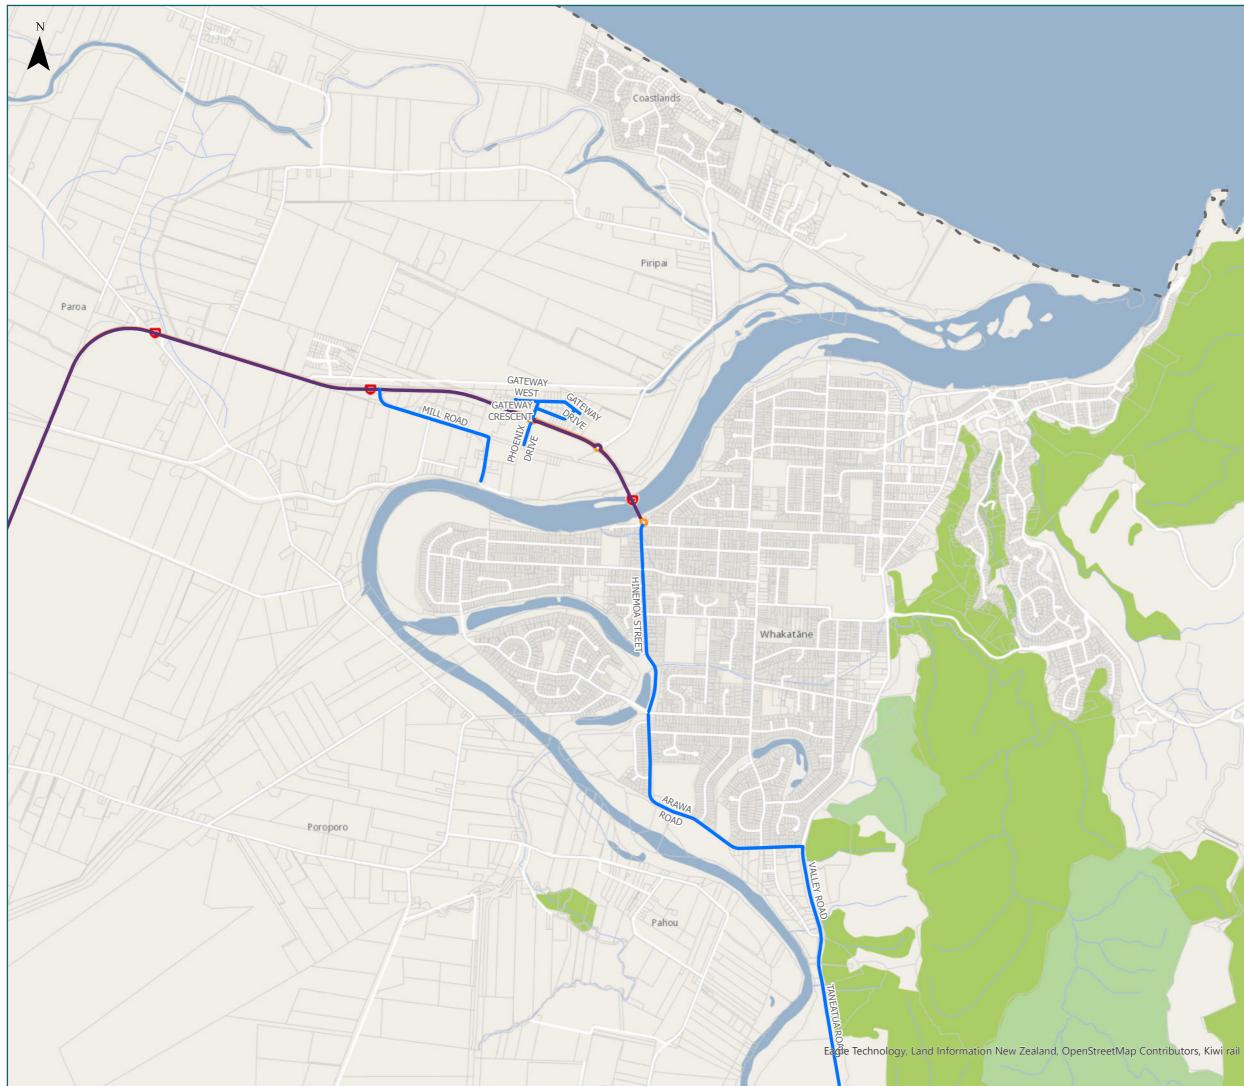

# Whakatāne District

## Whakatane

### Legend

E the

- Local Road

VALLEY ROAD

- Territorial Authority
   Boundary
- State Highway

### Page 11 of 13

| Road/Street Name | Extent of Road/Street                                 |
|------------------|-------------------------------------------------------|
| ARAWA ROAD       | Full length                                           |
| GATEWAY CRESCENT | Full length                                           |
| GATEWAY DRIVE    | Full length                                           |
| GATEWAY WEST     | Full length                                           |
| HINEMOA STREET   | Full length                                           |
| MILL ROAD        | from SH30 to No. 89-99 Mill<br>Road (access CHH mill) |
| PHOENIX DRIVE    | Full length                                           |
| TANEATUA ROAD    | Full length                                           |

from Arawa Road to Taneatua Rd (at Te Tahi Street intersection)

\* For the list of roads please refer to the index table in the end of the document.

| Road/Street Name | Extent of Road/Street                              |
|------------------|----------------------------------------------------|
| FOSTER ROAD      | from SH2 to Sisam Valley<br>Road intersection only |
| STANLEY ROAD     | from SH 2 to beginning of seal                     |
| STATION ROAD     | from SH2 to No. 112 Station Road                   |
| TANEATUA ROAD    | Full length                                        |