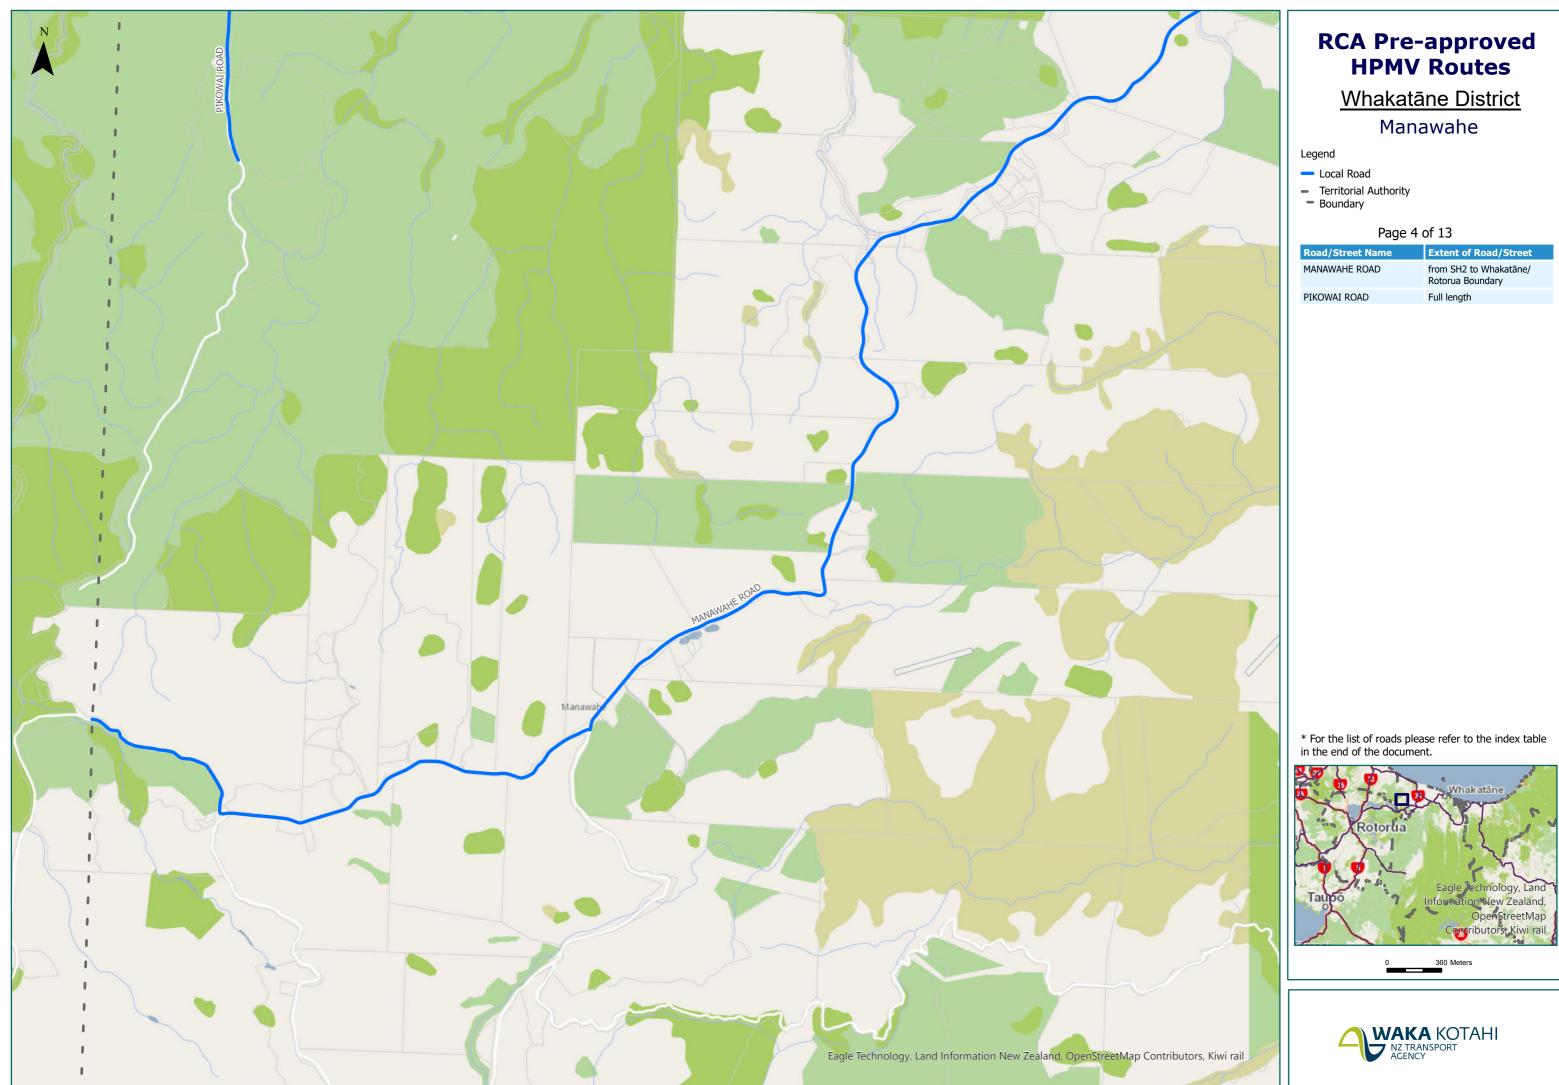

# Whakatāne District

| Road/Street Name | Extent of Road/Street                      |
|------------------|--------------------------------------------|
| MANAWAHE ROAD    | from SH2 to Whakatāne/<br>Rotorua Boundary |
| PIKOWAI ROAD     | Full length                                |