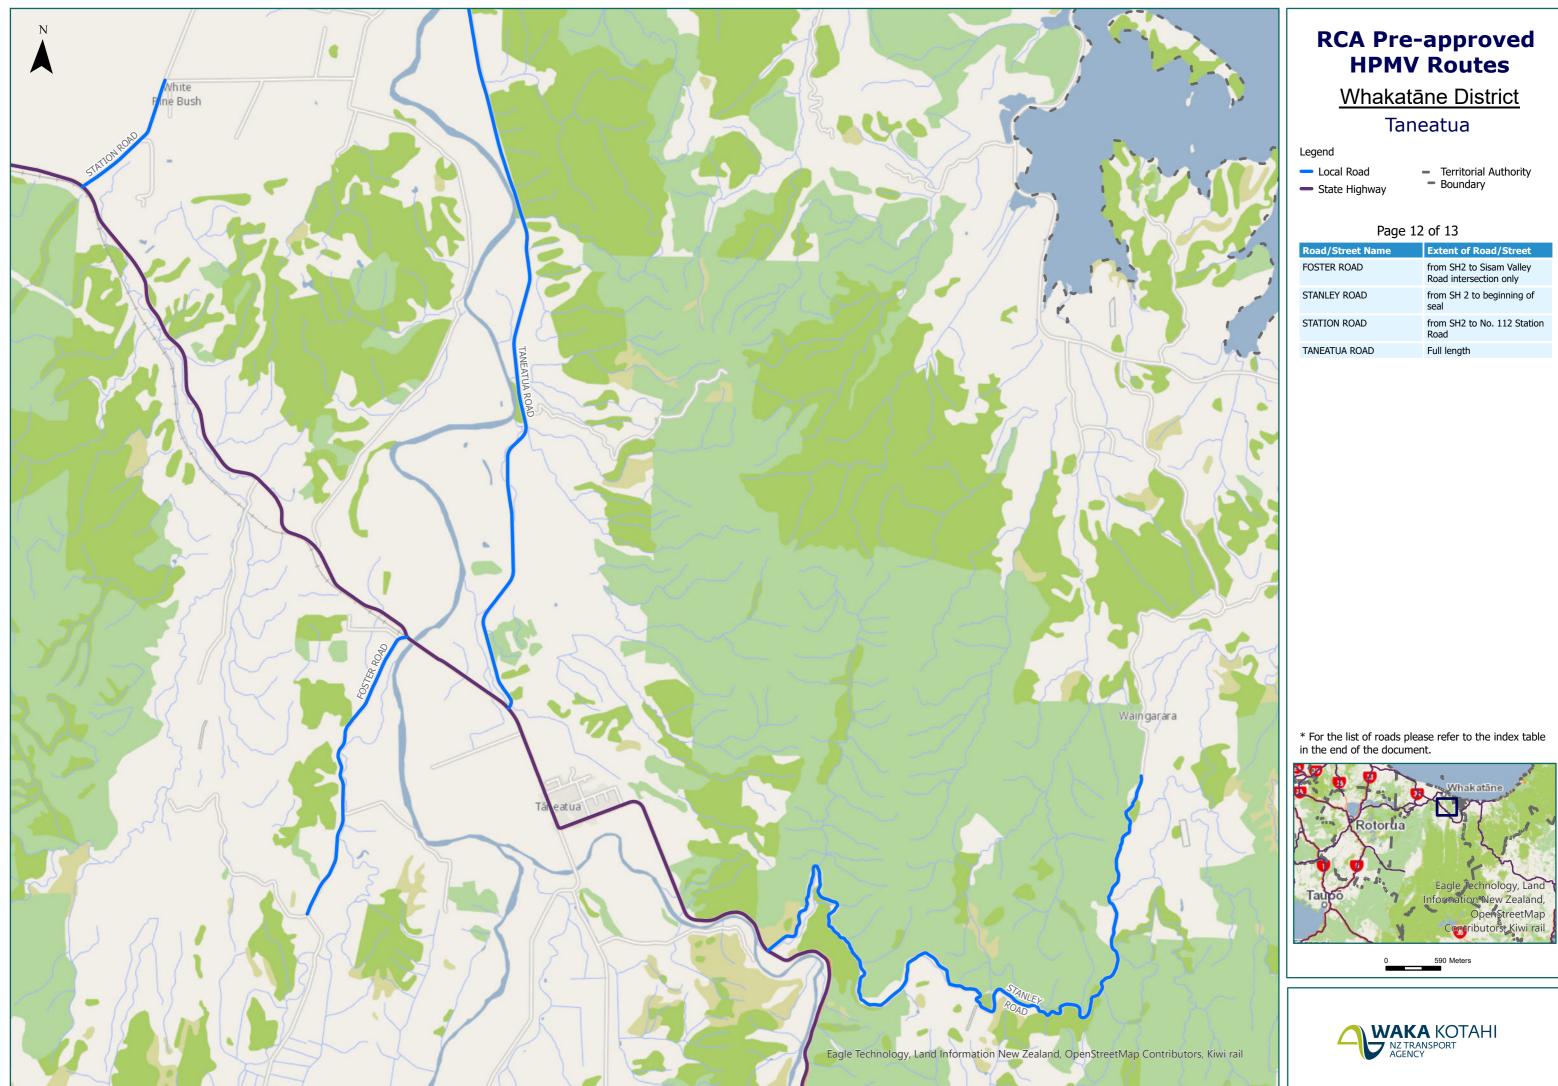

from Arawa Road to Taneatua Rd (at Te Tahi Street intersection)

\* For the list of roads please refer to the index table in the end of the document.

| Road/Street Name | Extent of Road/Street                              |
|------------------|----------------------------------------------------|
| FOSTER ROAD      | from SH2 to Sisam Valley<br>Road intersection only |
| STANLEY ROAD     | from SH 2 to beginning of seal                     |
| STATION ROAD     | from SH2 to No. 112 Station Road                   |
| TANEATUA ROAD    | Full length                                        |