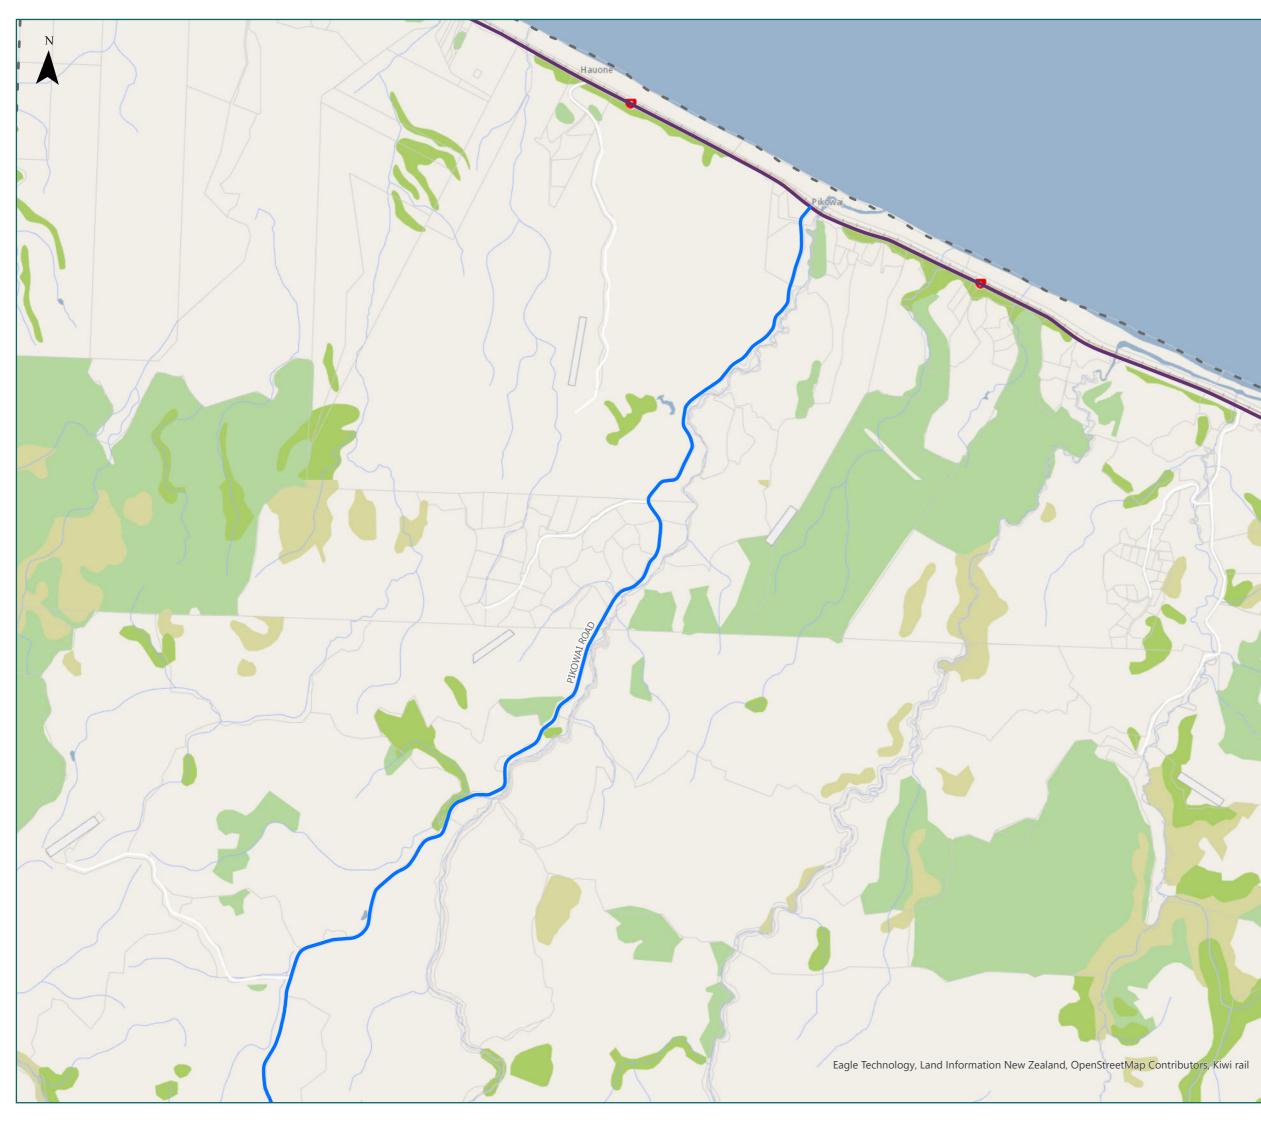

# Whakatāne District

### Hauone

### Legend

- Local RoadState Highway
- Territorial Authority
   Boundary

### Page 1 of 13

| Road/Street Name | Extent of Road/Street |
|------------------|-----------------------|
| PIKOWAI ROAD     | Full length           |

 $\ensuremath{^*}$  For the list of roads please refer to the index table in the end of the document.

Eagle Technology, Land Information New Zealand, OpenStreetMap Contributors, Kiwi rail

1

Ν 