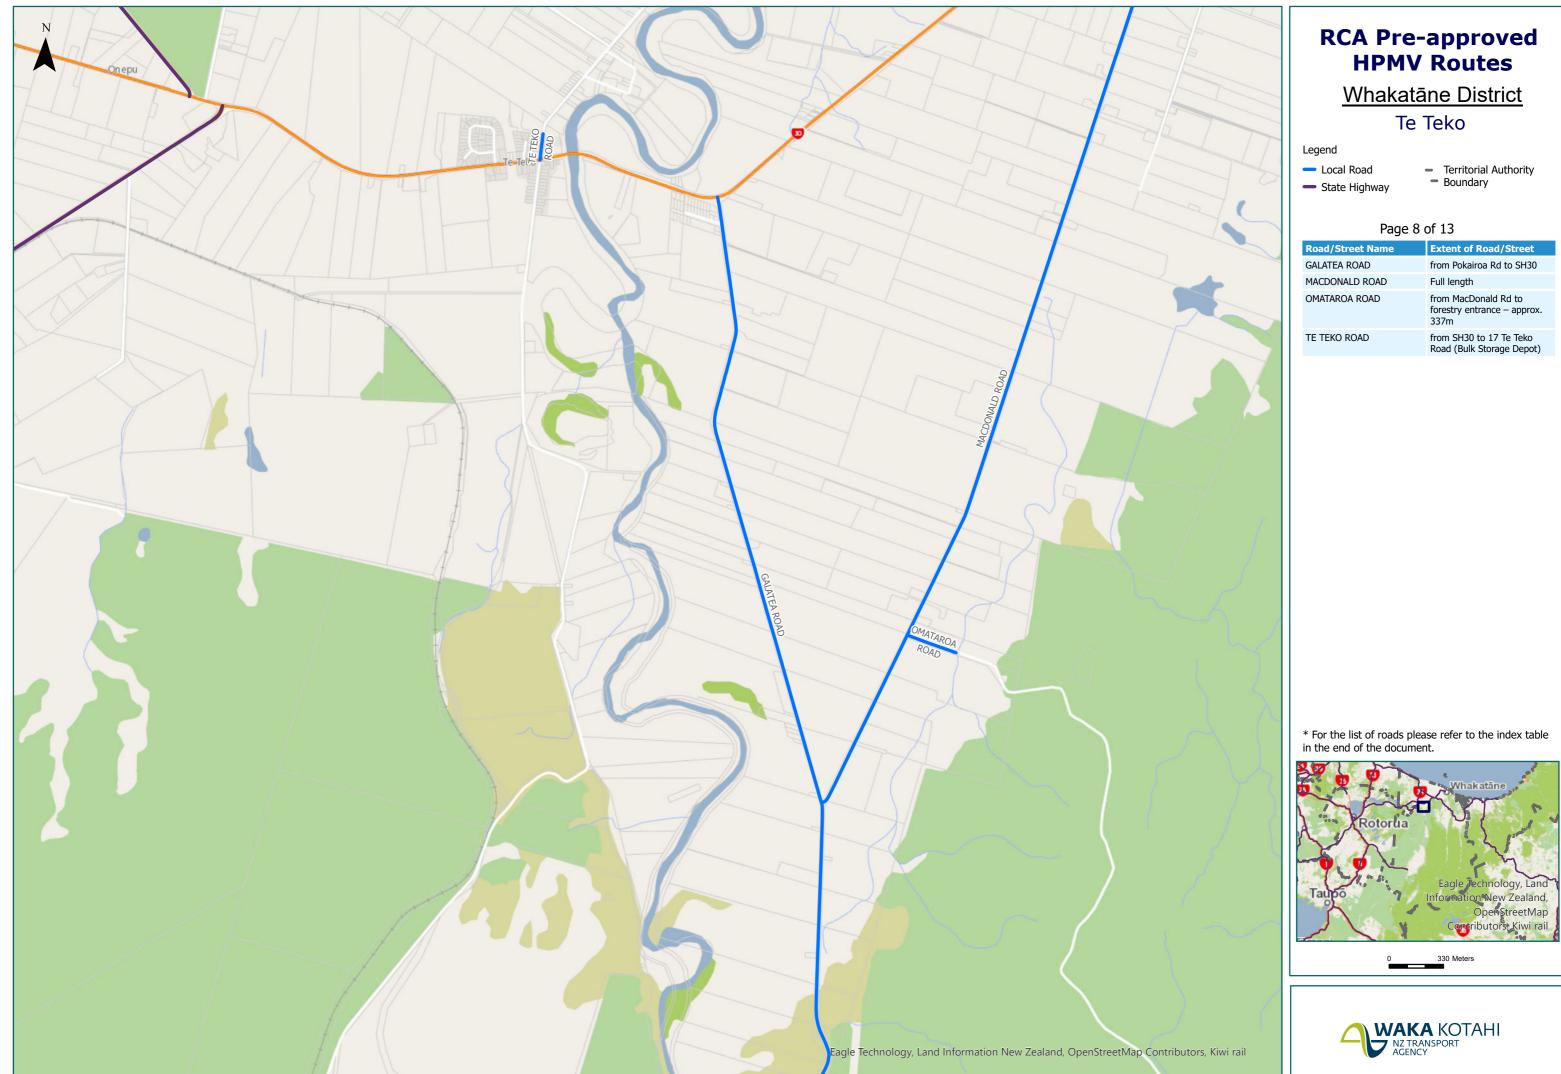

# RCA Pre-approved HPMV Routes

# Whakatāne District

### Awakeri

### Legend

- Local Road

- Territorial Authority
   Boundary
- State Highway

### Page 7 of 13

| Road/Street Name   | Extent of Road/Street |
|--------------------|-----------------------|
| MACDONALD ROAD     | Full length           |
| MAUNDER ROAD       | Full length           |
| MELVILLE ROAD      | Full length           |
| WESTERN DRAIN ROAD | from SH30 to SH2 only |

\* For the list of roads please refer to the index table in the end of the document.

| -                |                                                             |
|------------------|-------------------------------------------------------------|
| Road/Street Name | Extent of Road/Street                                       |
| GALATEA ROAD     | from Pokairoa Rd to SH30                                    |
| MACDONALD ROAD   | Full length                                                 |
| omataroa road    | from MacDonald Rd to<br>forestry entrance – approx.<br>337m |
| TE TEKO ROAD     | from SH30 to 17 Te Teko<br>Road (Bulk Storage Depot)        |