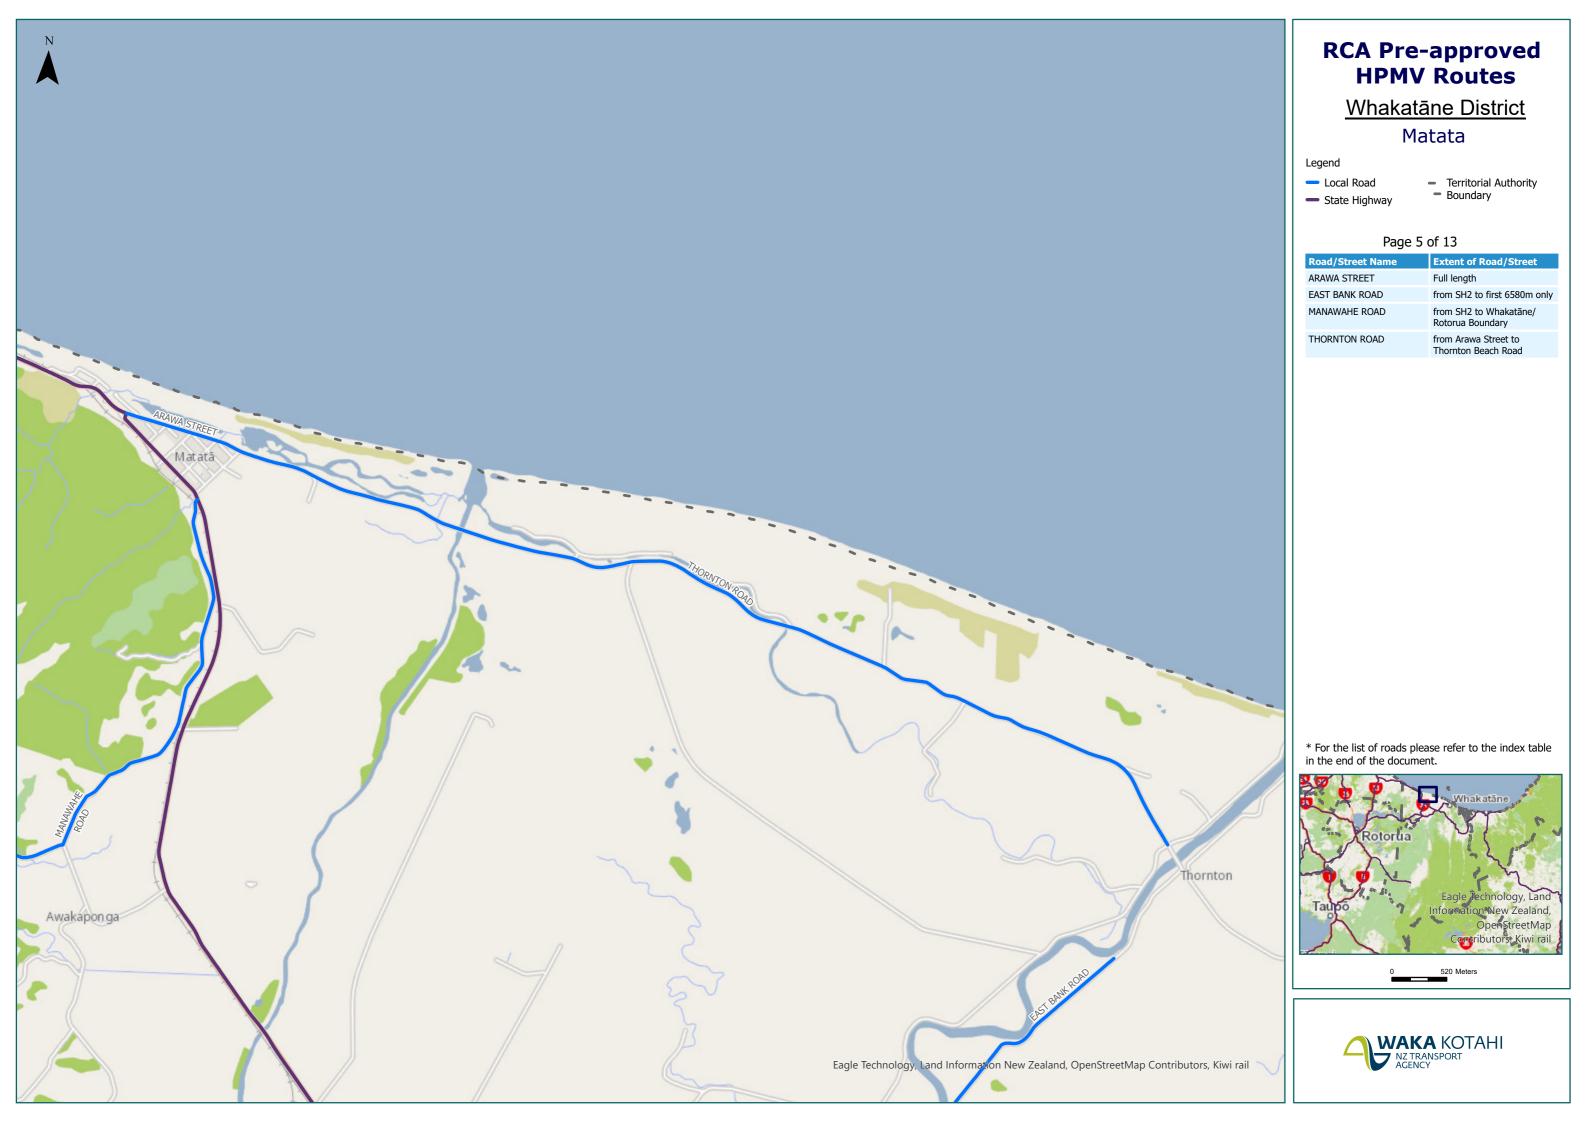

# Whakatāne District

### Pikowai

### Legend

- Local Road
- Territorial Authority
   Boundary

### Page 2 of 13

| Road/Street Name | Extent of Road/Street                                               |
|------------------|---------------------------------------------------------------------|
| CAMPBELL ROAD    | from Western Bay of Plenty<br>DC boundary to No. 100<br>Campbell Rd |
| PIKOWAI ROAD     | Full length                                                         |

\* For the list of roads please refer to the index table in the end of the document.

WAKA KOTAHI NZ TRANSPORT AGENCY

| Road/Street Name | Extent of Road/Street  |
|------------------|------------------------|
| MANAWAHE ROAD    | from SH2 to Whakatāne/ |
|                  | Rotorua Boundary       |