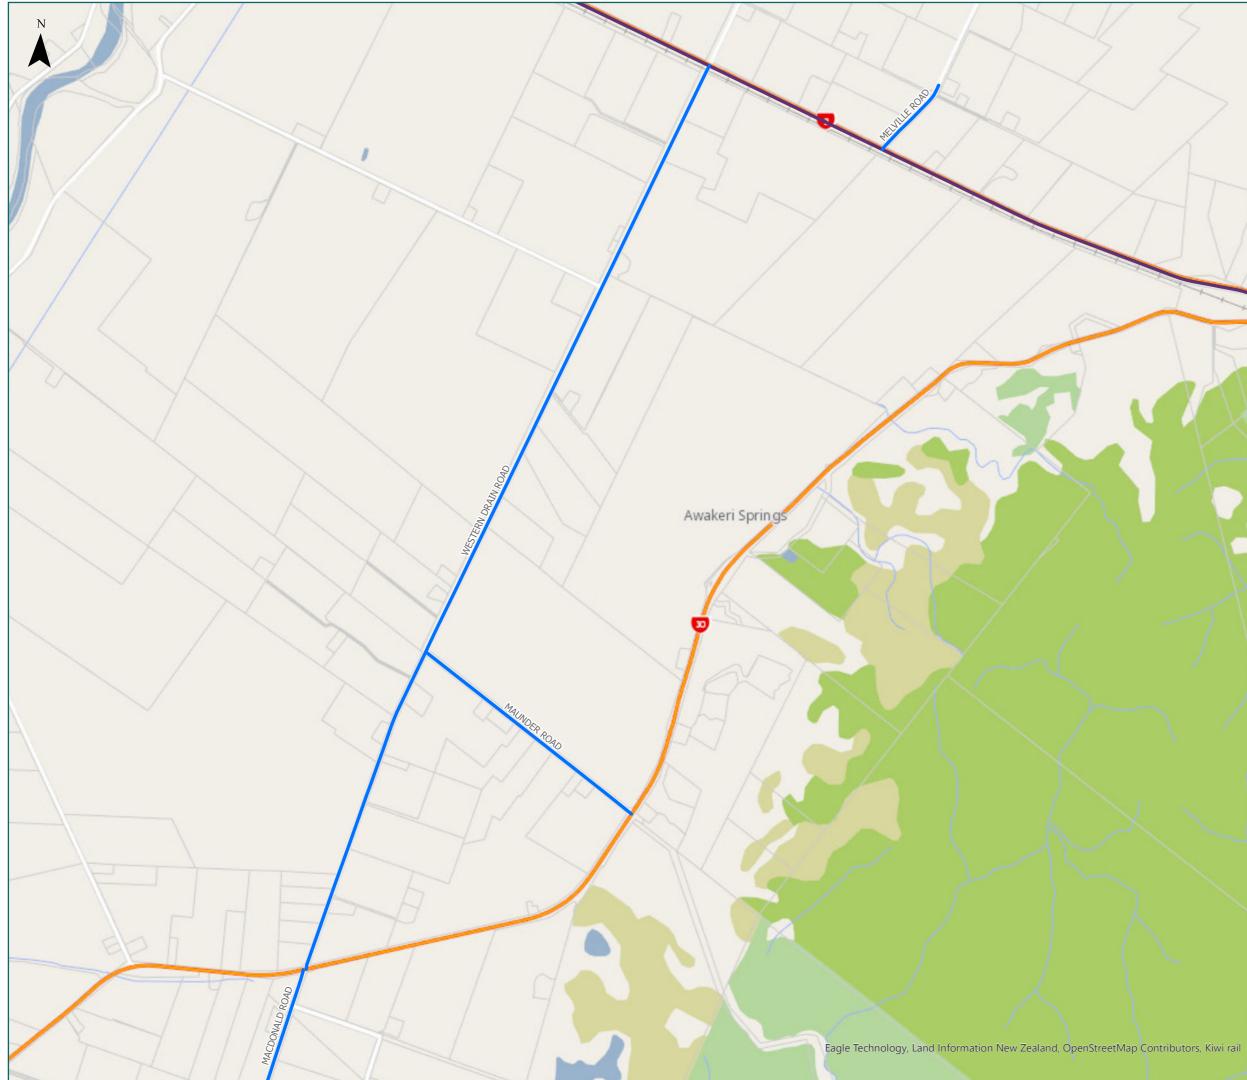

# Whakatāne District

### Awakeri

### Legend

- Local Road

- Territorial Authority
   Boundary
- State Highway

### Page 7 of 13

| Road/Street Name   | Extent of Road/Street |
|--------------------|-----------------------|
| MACDONALD ROAD     | Full length           |
| MAUNDER ROAD       | Full length           |
| MELVILLE ROAD      | Full length           |
| WESTERN DRAIN ROAD | from SH30 to SH2 only |