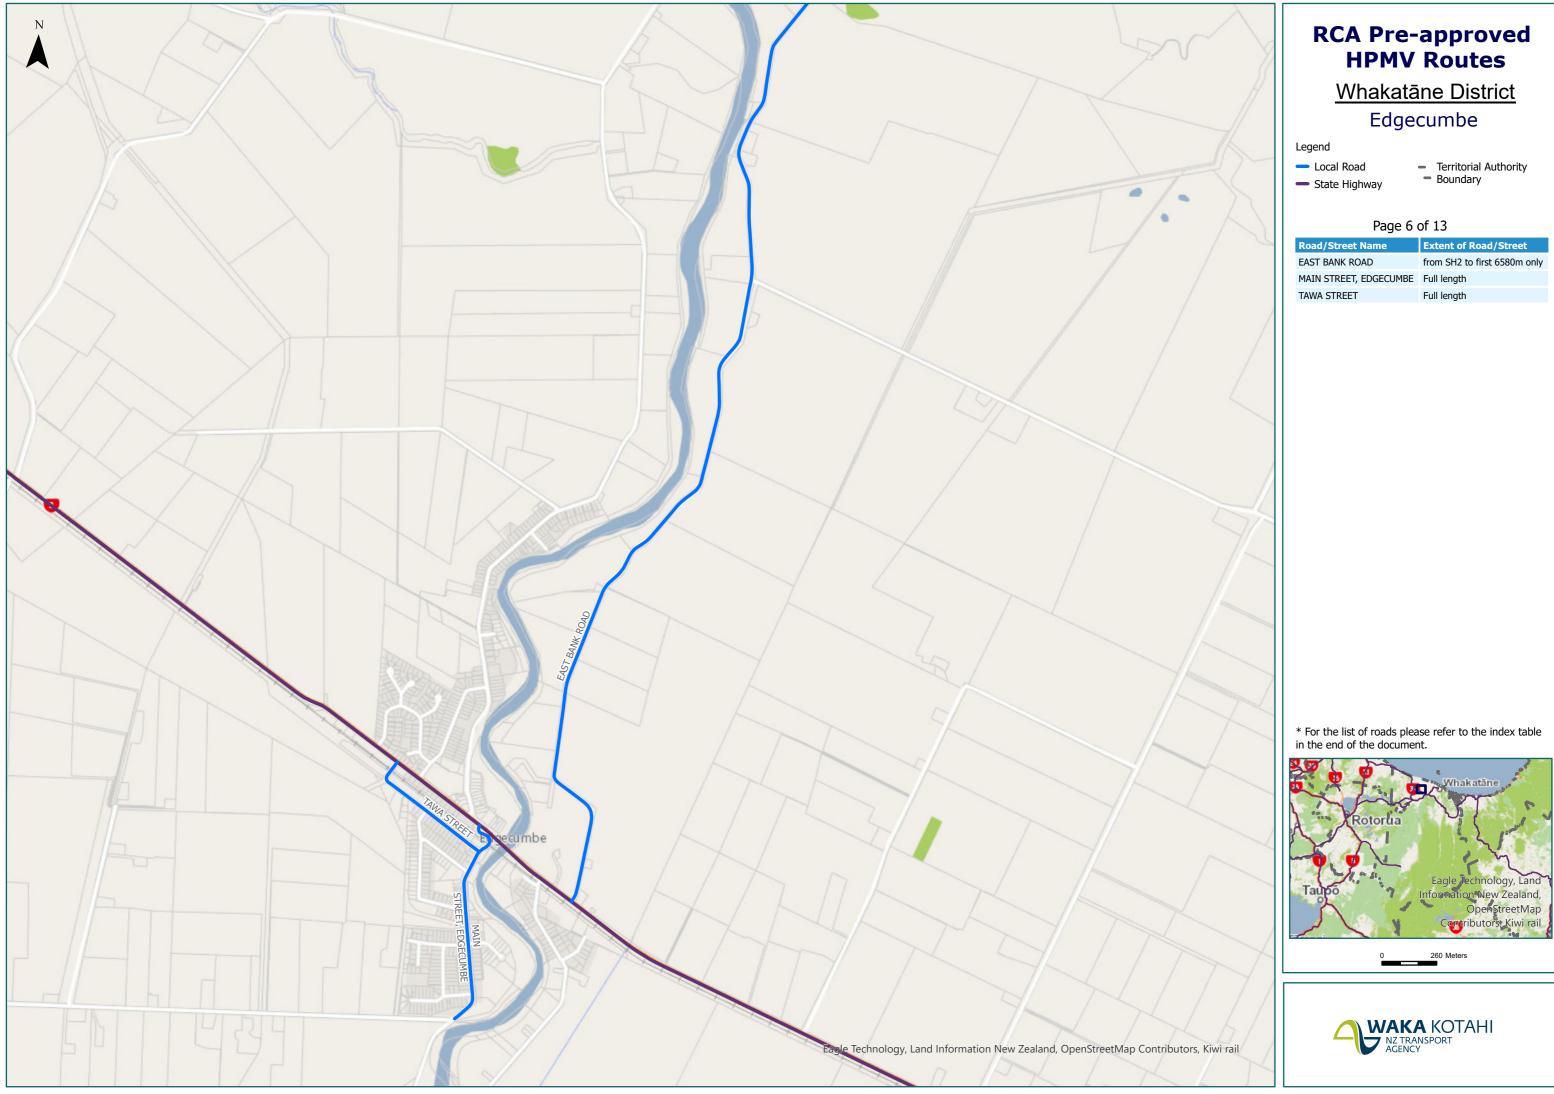

# Whakatāne District

### Awakeri

### Legend

- Local Road

- Territorial Authority
   Boundary
- State Highway

### Page 7 of 13

| Road/Street Name   | Extent of Road/Street |
|--------------------|-----------------------|
| MACDONALD ROAD     | Full length           |
| MAUNDER ROAD       | Full length           |
| MELVILLE ROAD      | Full length           |
| WESTERN DRAIN ROAD | from SH30 to SH2 only |

| Road/Street Name       | Extent of Road/Street        |
|------------------------|------------------------------|
| EAST BANK ROAD         | from SH2 to first 6580m only |
| MAIN STREET, EDGECUMBE | Full length                  |
| TAWA STREET            | Full length                  |
|                        |                              |