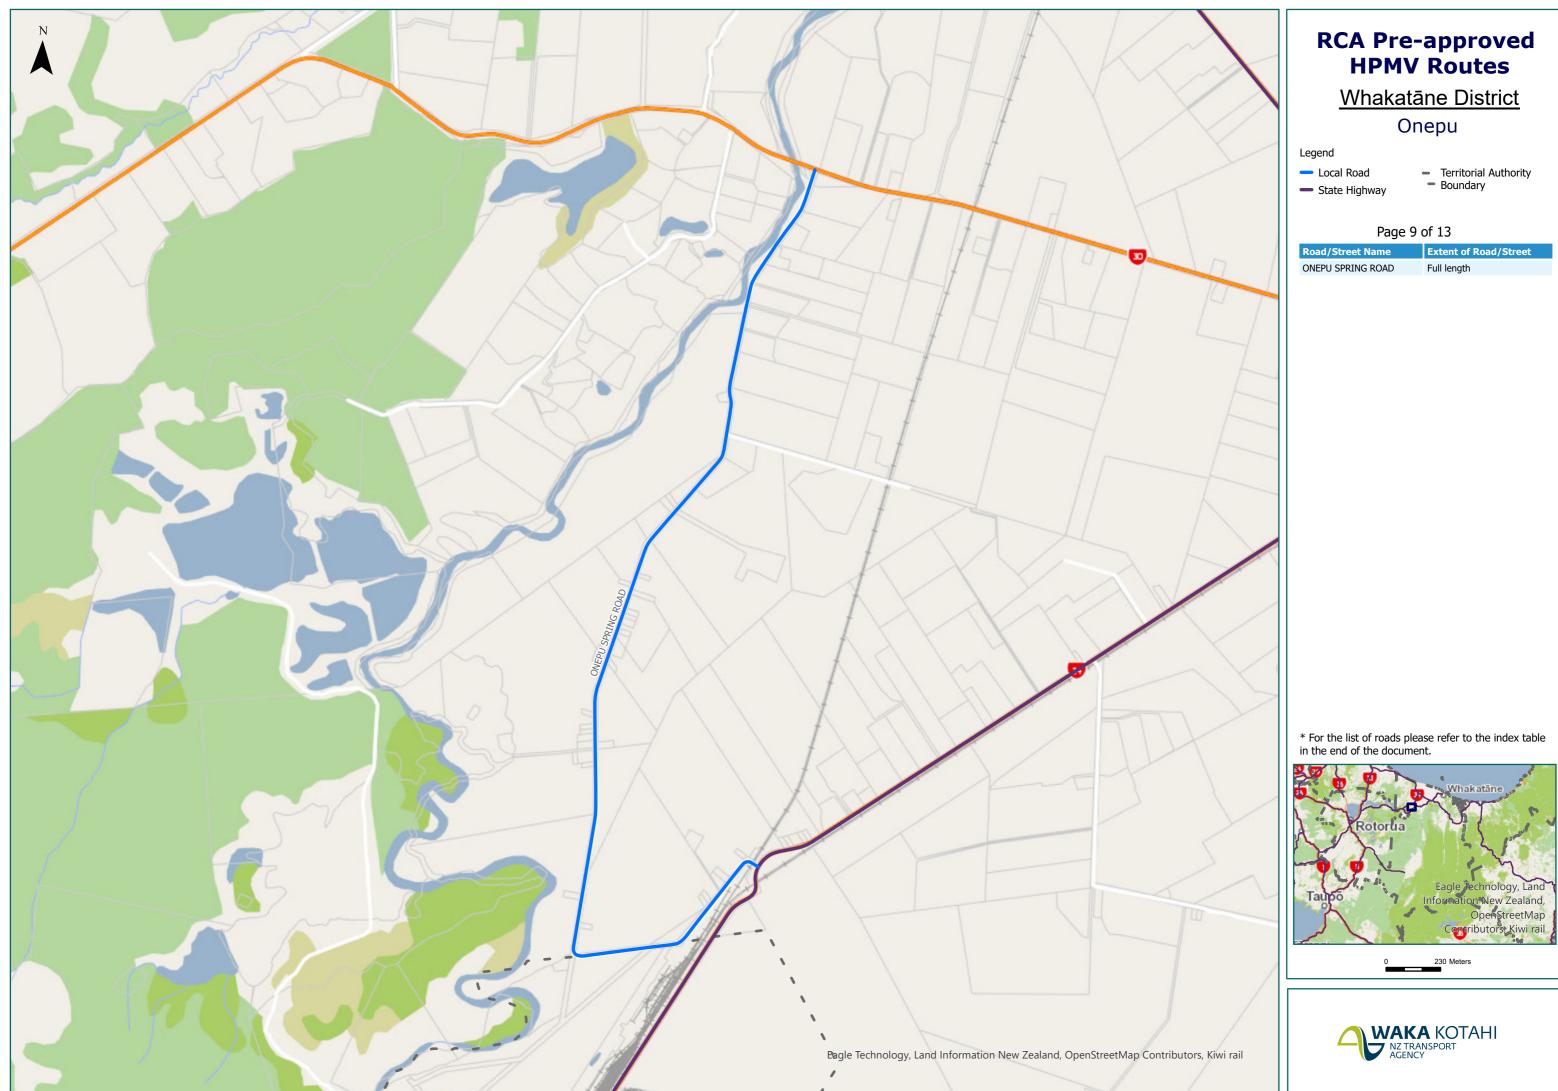

# Whakatāne District

| Road/Street Name  | Extent of Road/Street |
|-------------------|-----------------------|
| ONEPU SPRING ROAD | Full length           |

Eagle Technology, Land Information New Zealand, OpenStreetMap Contributors, Kiwi rail