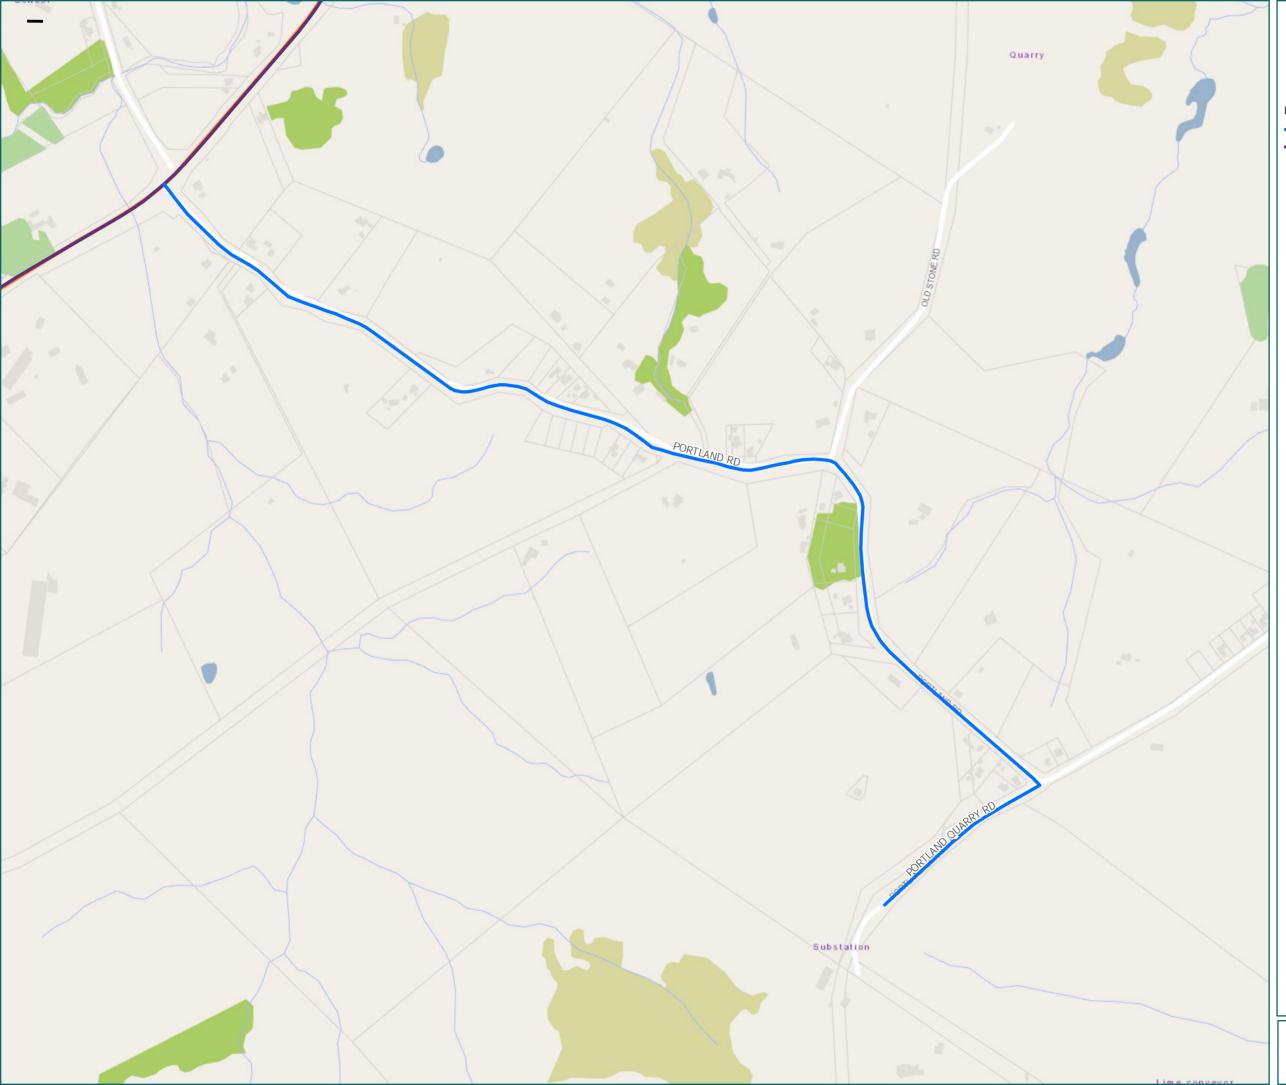

### Portland

#### Legend

Local RoadState Highway

Territorial AuthorityBoundary

#### Page 2 of 2

| 0                  |                                                     |
|--------------------|-----------------------------------------------------|
| Road/Street Name   | Extent of Road/Street                               |
| PORTLAND QUARRY RD | from Portland Rd to Portland<br>Cement Works/Quarry |
| PORTLAND RD        | from SH1 to Portland Quarry                         |

\* For the list of roads please refer to the index table in the end of the document.

Route Name

CINDER WAY (Full length)

PORTLAND QUARRY RD from Portland Rd to Portland Cement Works/Quarry

PORTLAND RD from SH1 to Portland Quarry Rd