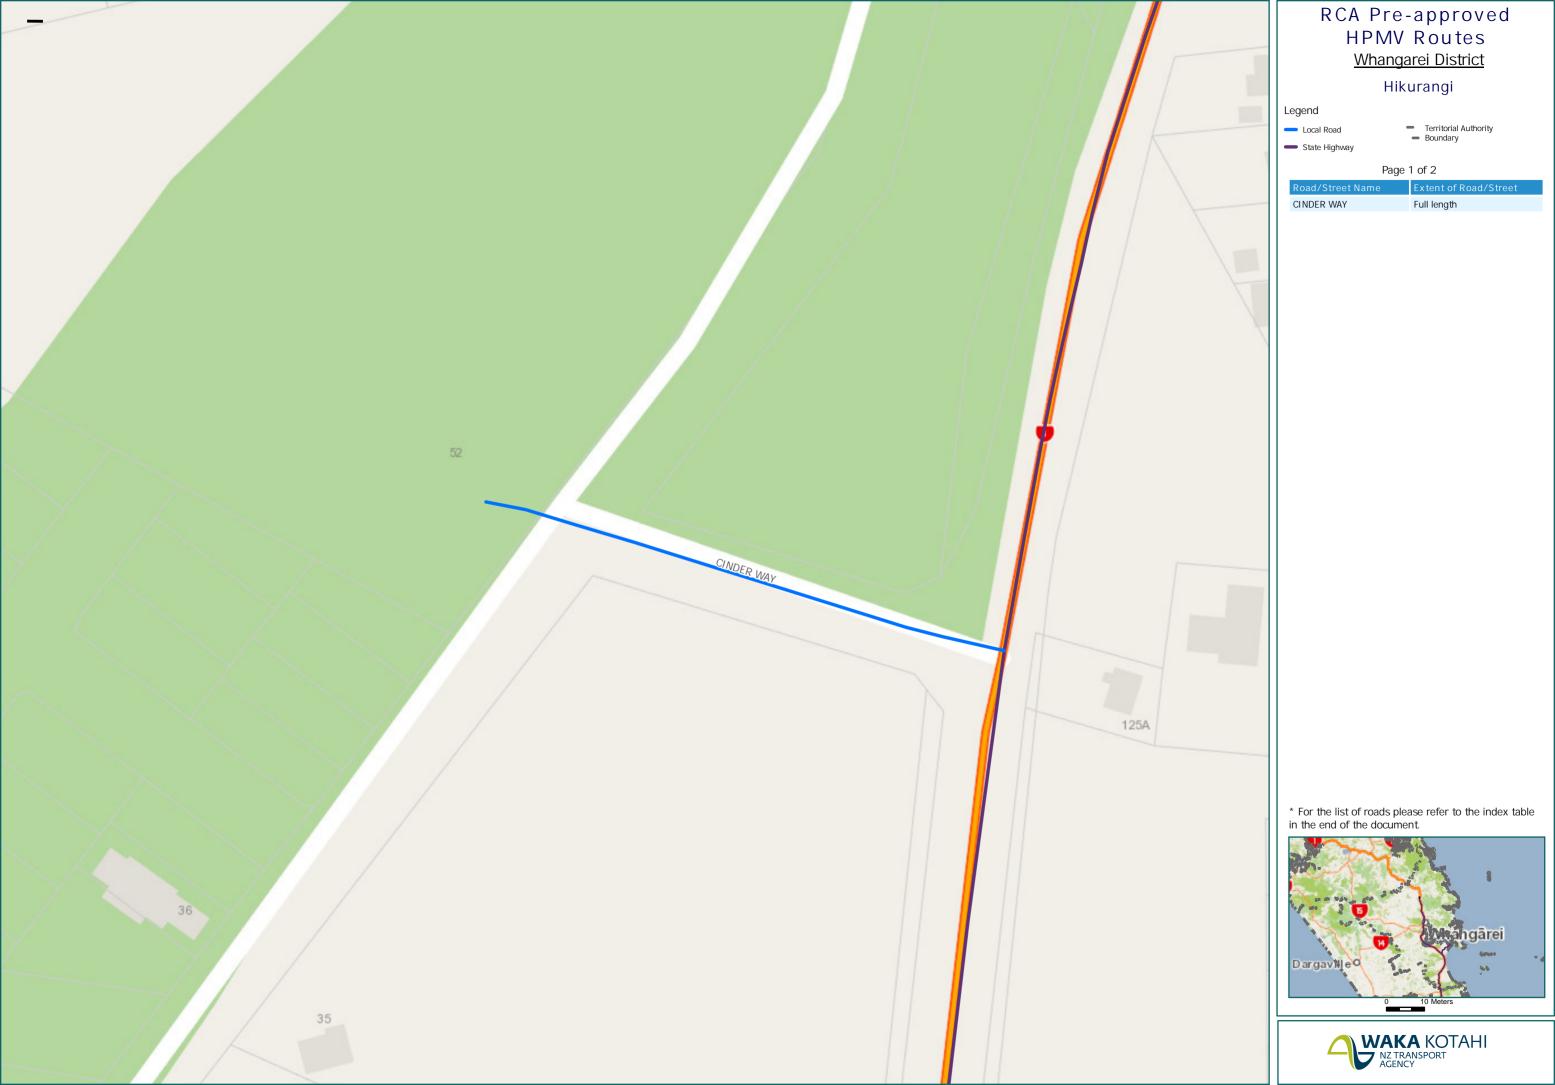

\* For the list of roads please refer to the index table in the end of the document.

Route Name

CINDER WAY (Full length)

PORTLAND QUARRY RD from Portland Rd to Portland Cement Works/Quarry

PORTLAND RD from SH1 to Portland Quarry Rd