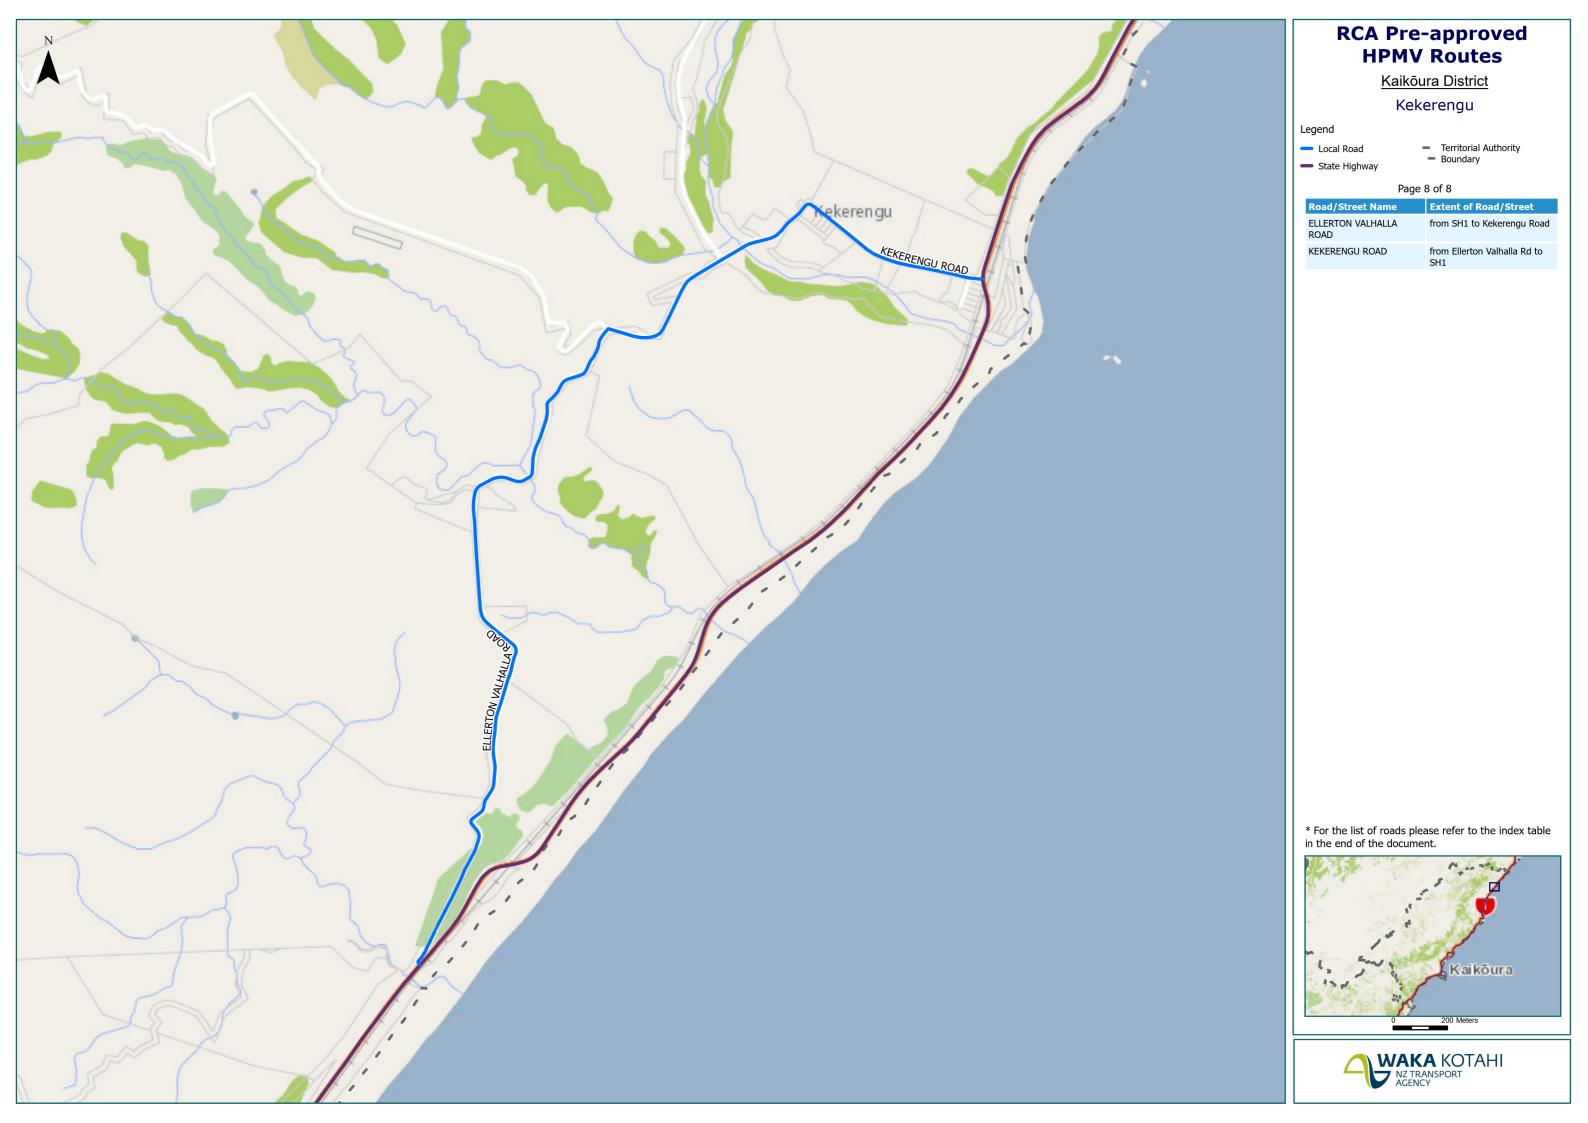

### Kaik ura District Map Index Page

| Route Name                                                                                                       | Page |
|------------------------------------------------------------------------------------------------------------------|------|
| WAIPAPA ROAD from SH1 to approx. No. 467 Waipapa Rd, Clarence Bridge Limeworks                                   | 1    |
| MOA ROAD from Tui Rd to No. 20 Moa Rd                                                                            | 2    |
| SOUTH BAY PARADE from SH1 to Tui Rd                                                                              | 2    |
| TUI ROAD from South Bay Parade to Moa Rd (note narrow turn from South Bay Parade)                                | 2    |
| EDMUND AVENUE from SH1 to No. 3 Edmund Ave                                                                       | 3    |
| KOWHAI FORD ROAD (NORTH) from Red Swamp Rd to Kowhai River North bank (river access is controlled by Ecan)       | 4    |
| KOWHAI FORD ROAD (SOUTH) from Inland Kaik ura Rd to Kowhai River South bank (river access is controlled by Ecan) | 4    |
| MCINNES ROAD from Postmans Rd to No. 202 McInnes Rd                                                              | 4    |
| MILL ROAD from SH1 to Red Swamp Rd                                                                               | 4    |
| MOUNT FYFFE ROAD from Schoolhouse Rd to Postmans Rd                                                              | 4    |
| POSTMANS ROAD from Red Swamp Rd - East direction to SH1                                                          | 4    |
| RED SWAMP ROAD NORTH from Postmans Rd to No. 485 Red Swamp Rd                                                    | 4    |
| RED SWAMP ROAD SOUTH from Postmans Rd to Mill Rd                                                                 | 4    |
| SCHOOLHOUSE ROAD from SH1 to No. 310 Schoolhouse Rd                                                              | 4    |
| INLAND KAIKOURA RD from SH1 to Hurunui DC boundary to Hurunui DC Boundary                                        | 5    |
| SCOTTS ROAD from Inland Kaik ura Rd to No. 50 Scotts Rd                                                          | 7    |
| ELLERTON VALHALLA ROAD from SH1 to Kekerengu Road                                                                | 8    |
| KEKERENGU ROAD from Ellerton Valhalla Rd to SH1                                                                  | 8    |