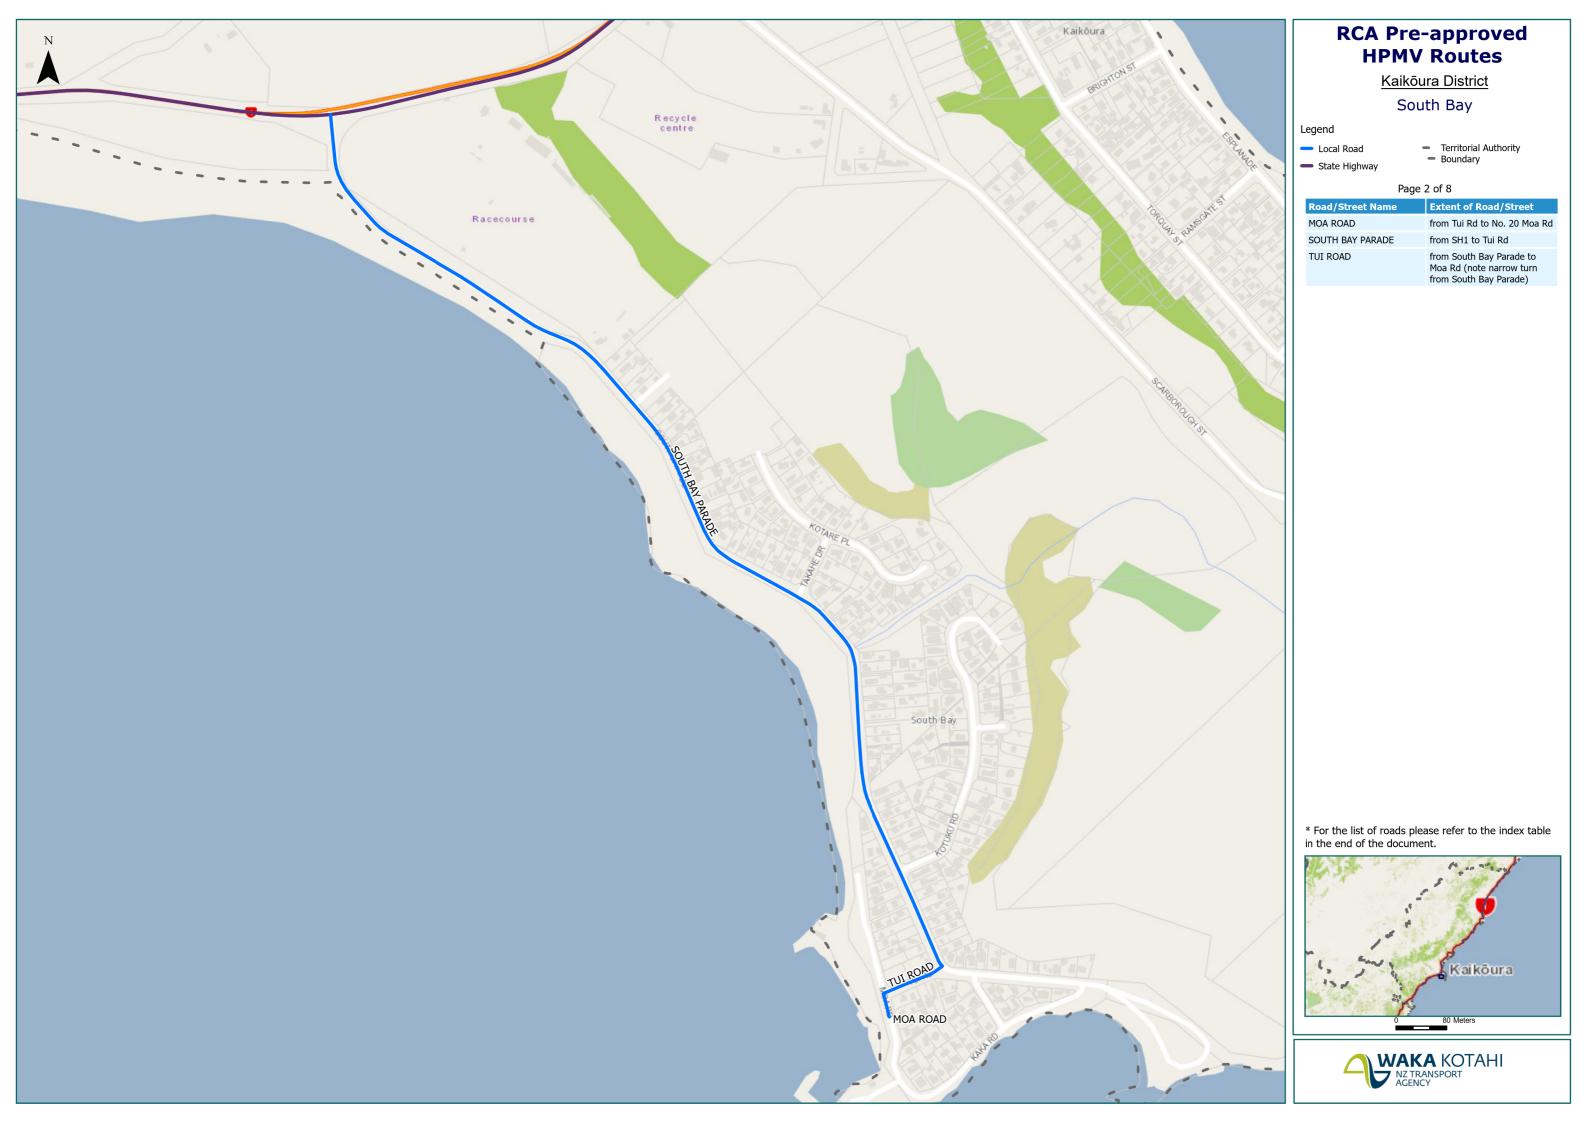

### Kaik ura District Map Index Page

| Route Name                                                                                                       | Page |
|------------------------------------------------------------------------------------------------------------------|------|
| WAIPAPA ROAD from SH1 to approx. No. 467 Waipapa Rd, Clarence Bridge Limeworks                                   | 1    |
| MOA ROAD from Tui Rd to No. 20 Moa Rd                                                                            | 2    |
| SOUTH BAY PARADE from SH1 to Tui Rd                                                                              | 2    |
| TUI ROAD from South Bay Parade to Moa Rd (note narrow turn from South Bay Parade)                                | 2    |
| EDMUND AVENUE from SH1 to No. 3 Edmund Ave                                                                       | 3    |
| KOWHAI FORD ROAD (NORTH) from Red Swamp Rd to Kowhai River North bank (river access is controlled by Ecan)       | 4    |
| KOWHAI FORD ROAD (SOUTH) from Inland Kaik ura Rd to Kowhai River South bank (river access is controlled by Ecan) | 4    |
| MCINNES ROAD from Postmans Rd to No. 202 McInnes Rd                                                              | 4    |
| MILL ROAD from SH1 to Red Swamp Rd                                                                               | 4    |
| MOUNT FYFFE ROAD from Schoolhouse Rd to Postmans Rd                                                              | 4    |
| POSTMANS ROAD from Red Swamp Rd - East direction to SH1                                                          | 4    |
| RED SWAMP ROAD NORTH from Postmans Rd to No. 485 Red Swamp Rd                                                    | 4    |
| RED SWAMP ROAD SOUTH from Postmans Rd to Mill Rd                                                                 | 4    |
| SCHOOLHOUSE ROAD from SH1 to No. 310 Schoolhouse Rd                                                              | 4    |
| INLAND KAIKOURA RD from SH1 to Hurunui DC boundary to Hurunui DC Boundary                                        | 5    |
| SCOTTS ROAD from Inland Kaik ura Rd to No. 50 Scotts Rd                                                          | 7    |
| ELLERTON VALHALLA ROAD from SH1 to Kekerengu Road                                                                | 8    |
| KEKERENGU ROAD from Ellerton Valhalla Rd to SH1                                                                  | 8    |