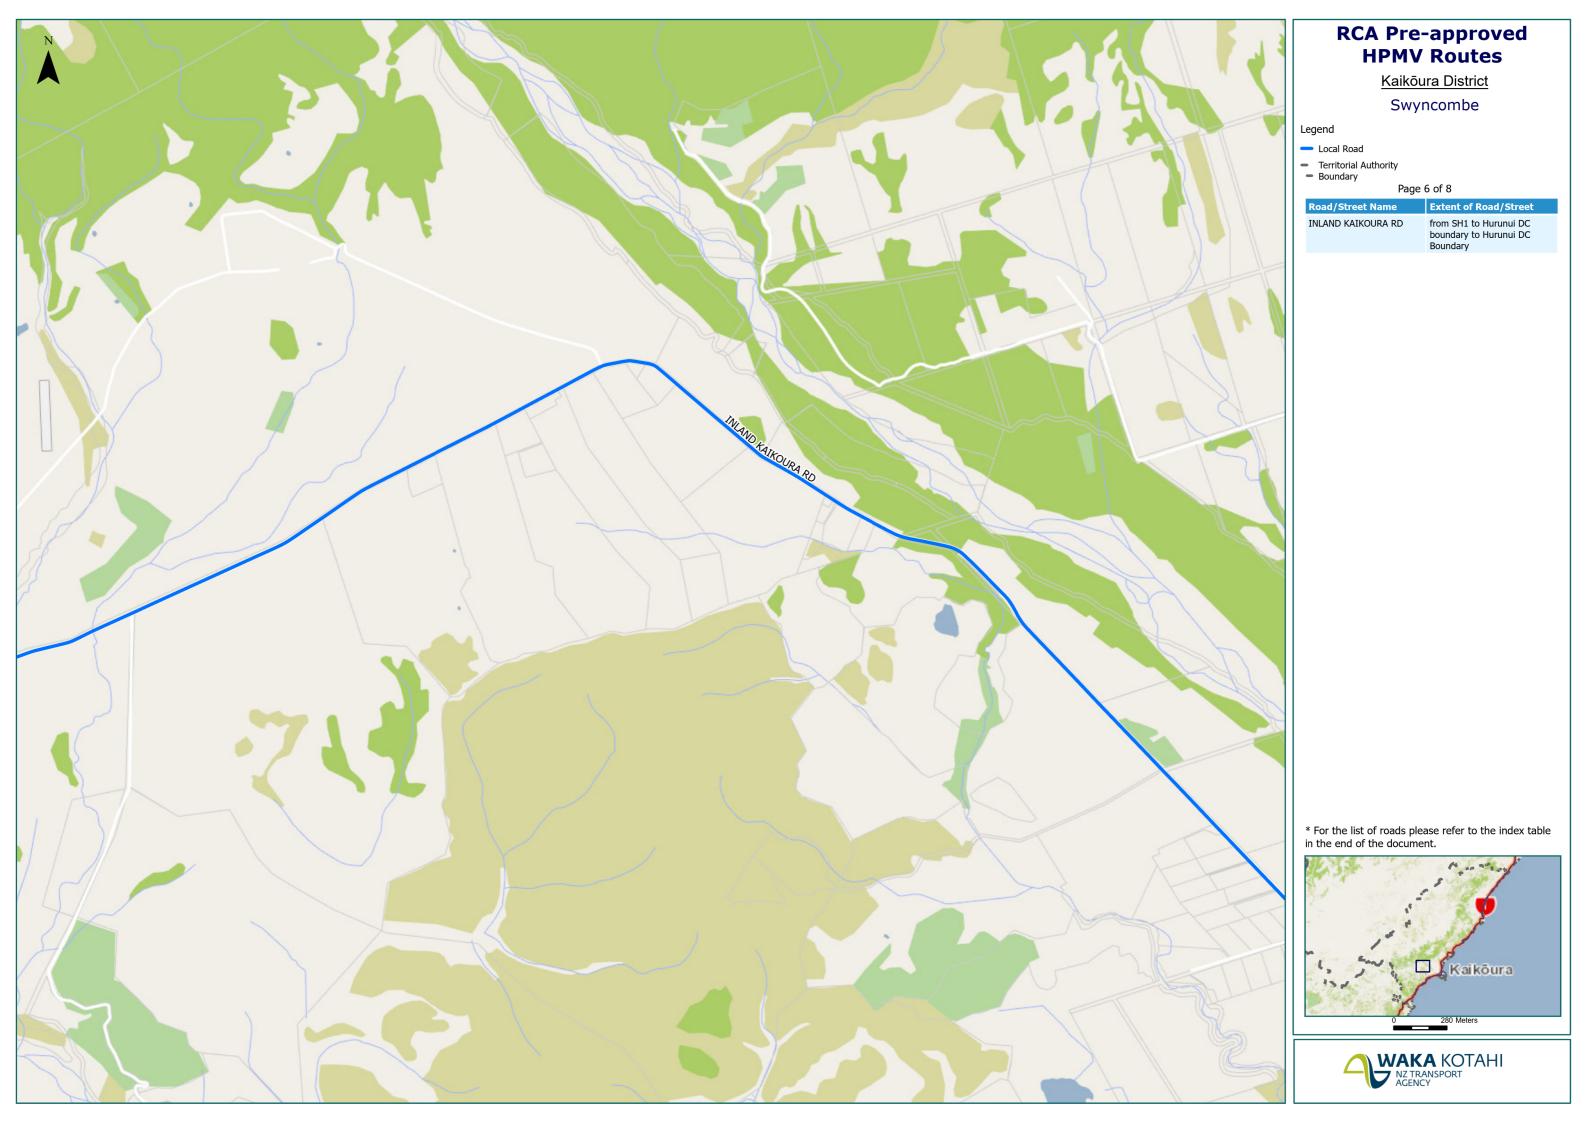

## RCA Pre-approved HPMV Routes

Kaikōura District

Territorial AuthorityBoundary

| Road/Street Name            | Extent of Road/Street                                                                            |
|-----------------------------|--------------------------------------------------------------------------------------------------|
| Inland Kaikoura RD          | from SH1 to Hurunui DC<br>boundary to Hurunui DC<br>Boundary                                     |
| KOWHAI FORD ROAD<br>(NORTH) | from Red Swamp Rd to<br>Kowhai River North bank<br>(river access is controlled by<br>Ecan)       |
| KOWHAI FORD ROAD<br>(SOUTH) | from Inland Kaikōura Rd to<br>Kowhai River South bank<br>(river access is controlled by<br>Ecan) |
| MCINNES ROAD                | from Postmans Rd to No. 202<br>McInnes Rd                                                        |
| MILL ROAD                   | from SH1 to Red Swamp Rd                                                                         |
| MOUNT FYFFE ROAD            | from Schoolhouse Rd to<br>Postmans Rd                                                            |
| POSTMANS ROAD               | from Red Swamp Rd – East<br>direction to SH1                                                     |
| RED SWAMP ROAD NORTH        | from Postmans Rd to No. 485<br>Red Swamp Rd                                                      |
| RED SWAMP ROAD SOUTH        | from Postmans Rd to Mill Rd                                                                      |
| SCHOOLHOUSE ROAD            | from SH1 to No. 310<br>Schoolhouse Rd                                                            |