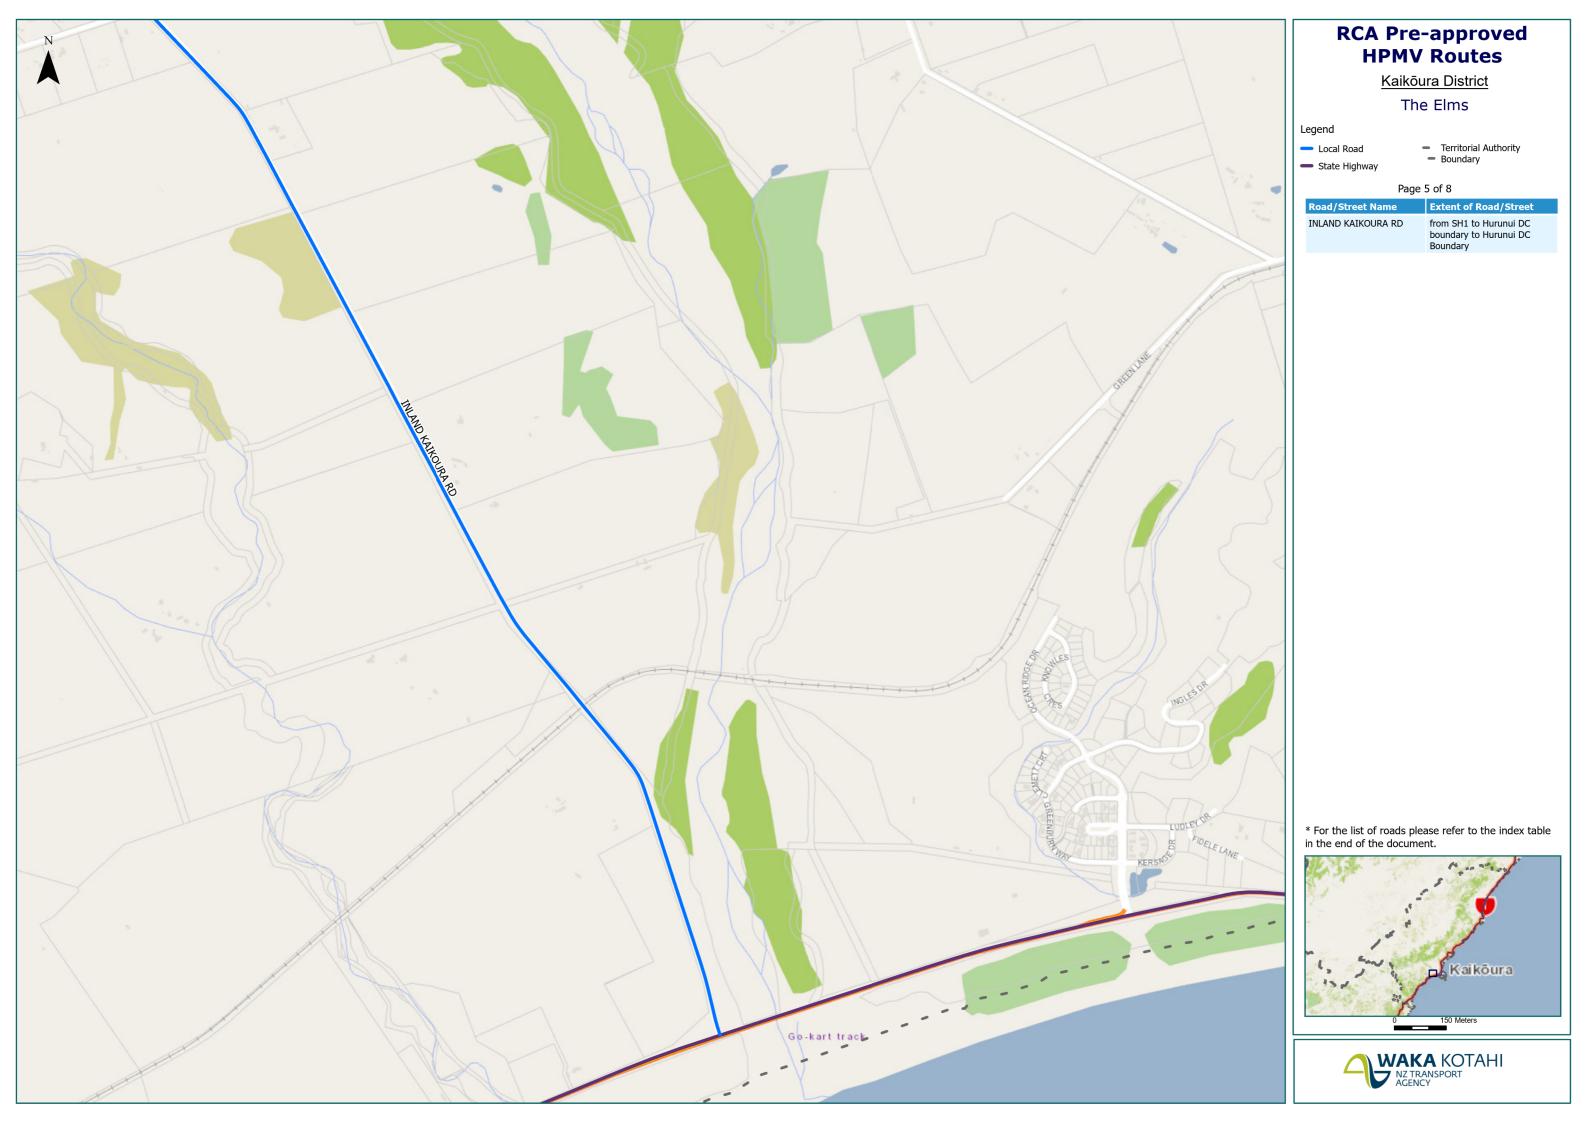

## RCA Pre-approved HPMV Routes

Kaikōura District

Territorial AuthorityBoundary

| Road/Street Name            | Extent of Road/Street                                                                            |
|-----------------------------|--------------------------------------------------------------------------------------------------|
| Inland Kaikoura RD          | from SH1 to Hurunui DC<br>boundary to Hurunui DC<br>Boundary                                     |
| KOWHAI FORD ROAD<br>(NORTH) | from Red Swamp Rd to<br>Kowhai River North bank<br>(river access is controlled by<br>Ecan)       |
| KOWHAI FORD ROAD<br>(SOUTH) | from Inland Kaikōura Rd to<br>Kowhai River South bank<br>(river access is controlled by<br>Ecan) |
| MCINNES ROAD                | from Postmans Rd to No. 202<br>McInnes Rd                                                        |
| MILL ROAD                   | from SH1 to Red Swamp Rd                                                                         |
| MOUNT FYFFE ROAD            | from Schoolhouse Rd to<br>Postmans Rd                                                            |
| POSTMANS ROAD               | from Red Swamp Rd – East<br>direction to SH1                                                     |
| RED SWAMP ROAD NORTH        | from Postmans Rd to No. 485<br>Red Swamp Rd                                                      |
| RED SWAMP ROAD SOUTH        | from Postmans Rd to Mill Rd                                                                      |
| SCHOOLHOUSE ROAD            | from SH1 to No. 310<br>Schoolhouse Rd                                                            |