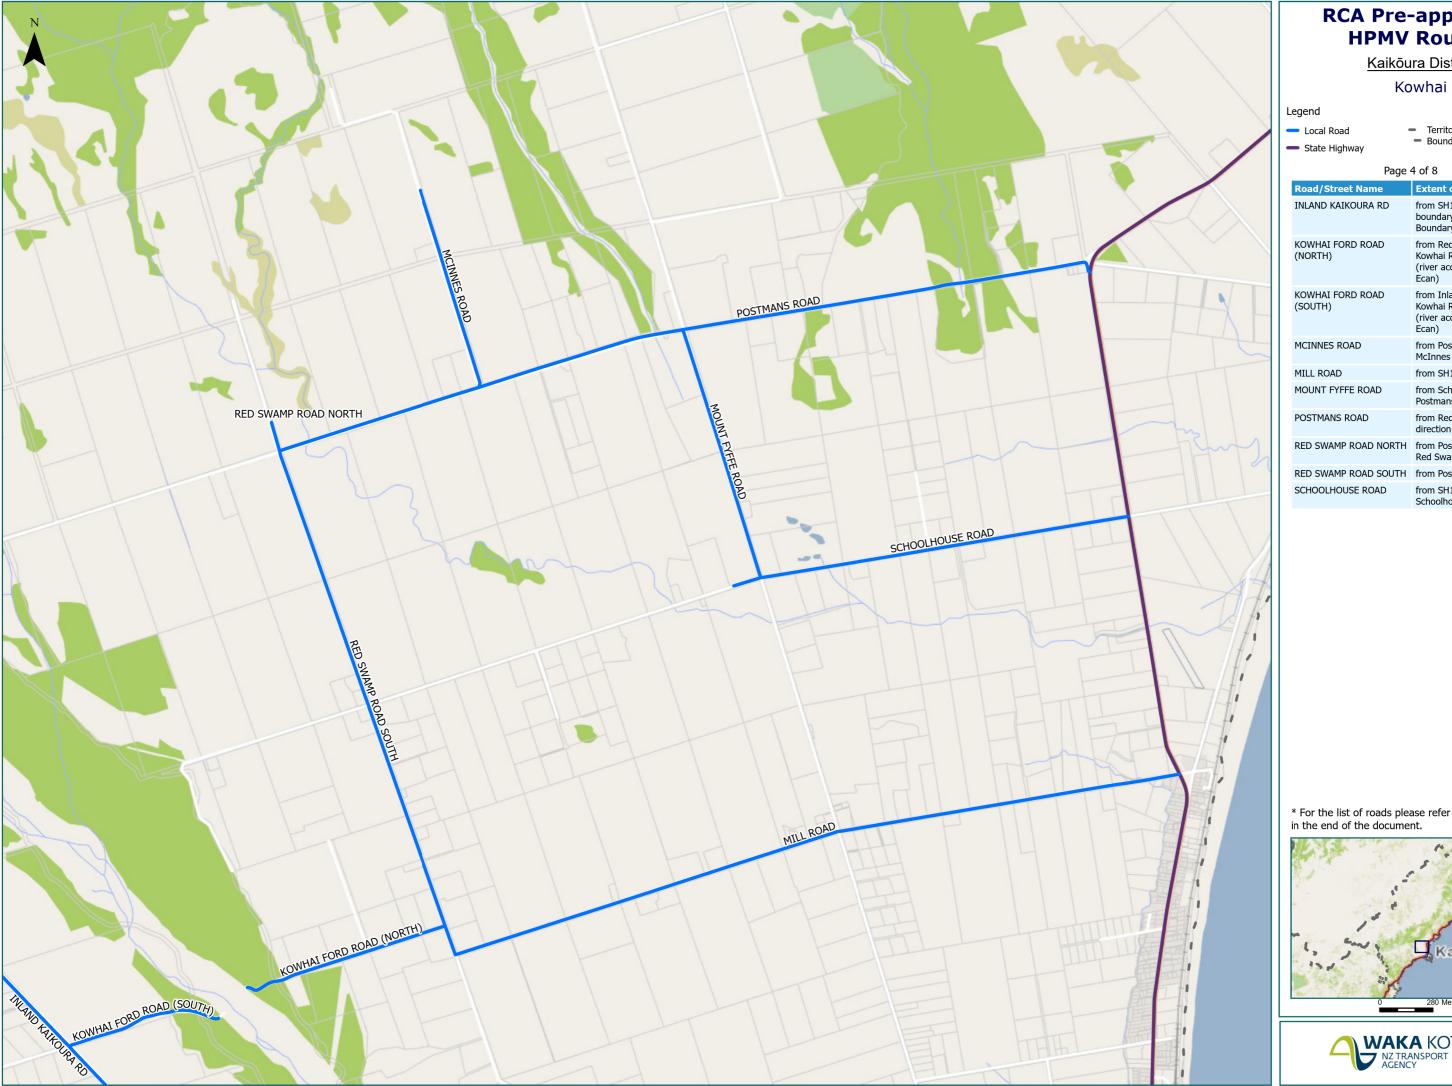

## RCA Pre-approved HPMV Routes

Kaikōura District

Territorial AuthorityBoundary

| Road/Street Name            | Extent of Road/Street                                                                            |
|-----------------------------|--------------------------------------------------------------------------------------------------|
| Inland Kaikoura RD          | from SH1 to Hurunui DC<br>boundary to Hurunui DC<br>Boundary                                     |
| KOWHAI FORD ROAD<br>(NORTH) | from Red Swamp Rd to<br>Kowhai River North bank<br>(river access is controlled by<br>Ecan)       |
| KOWHAI FORD ROAD<br>(SOUTH) | from Inland Kaikōura Rd to<br>Kowhai River South bank<br>(river access is controlled by<br>Ecan) |
| MCINNES ROAD                | from Postmans Rd to No. 202<br>McInnes Rd                                                        |
| MILL ROAD                   | from SH1 to Red Swamp Rd                                                                         |
| MOUNT FYFFE ROAD            | from Schoolhouse Rd to<br>Postmans Rd                                                            |
| POSTMANS ROAD               | from Red Swamp Rd – East<br>direction to SH1                                                     |
| RED SWAMP ROAD NORTH        | from Postmans Rd to No. 485<br>Red Swamp Rd                                                      |
| RED SWAMP ROAD SOUTH        | from Postmans Rd to Mill Rd                                                                      |
| SCHOOLHOUSE ROAD            | from SH1 to No. 310<br>Schoolhouse Rd                                                            |

### Kaik ura District Map Index Page

| Route Name                                                                                                       | Page |
|------------------------------------------------------------------------------------------------------------------|------|
| WAIPAPA ROAD from SH1 to approx. No. 467 Waipapa Rd, Clarence Bridge Limeworks                                   | 1    |
| MOA ROAD from Tui Rd to No. 20 Moa Rd                                                                            | 2    |
| SOUTH BAY PARADE from SH1 to Tui Rd                                                                              | 2    |
| TUI ROAD from South Bay Parade to Moa Rd (note narrow turn from South Bay Parade)                                | 2    |
| EDMUND AVENUE from SH1 to No. 3 Edmund Ave                                                                       | 3    |
| KOWHAI FORD ROAD (NORTH) from Red Swamp Rd to Kowhai River North bank (river access is controlled by Ecan)       | 4    |
| KOWHAI FORD ROAD (SOUTH) from Inland Kaik ura Rd to Kowhai River South bank (river access is controlled by Ecan) | 4    |
| MCINNES ROAD from Postmans Rd to No. 202 McInnes Rd                                                              | 4    |
| MILL ROAD from SH1 to Red Swamp Rd                                                                               | 4    |
| MOUNT FYFFE ROAD from Schoolhouse Rd to Postmans Rd                                                              | 4    |
| POSTMANS ROAD from Red Swamp Rd - East direction to SH1                                                          | 4    |
| RED SWAMP ROAD NORTH from Postmans Rd to No. 485 Red Swamp Rd                                                    | 4    |
| RED SWAMP ROAD SOUTH from Postmans Rd to Mill Rd                                                                 | 4    |
| SCHOOLHOUSE ROAD from SH1 to No. 310 Schoolhouse Rd                                                              | 4    |
| INLAND KAIKOURA RD from SH1 to Hurunui DC boundary to Hurunui DC Boundary                                        | 5    |
| SCOTTS ROAD from Inland Kaik ura Rd to No. 50 Scotts Rd                                                          | 7    |
| ELLERTON VALHALLA ROAD from SH1 to Kekerengu Road                                                                | 8    |
| KEKERENGU ROAD from Ellerton Valhalla Rd to SH1                                                                  | 8    |