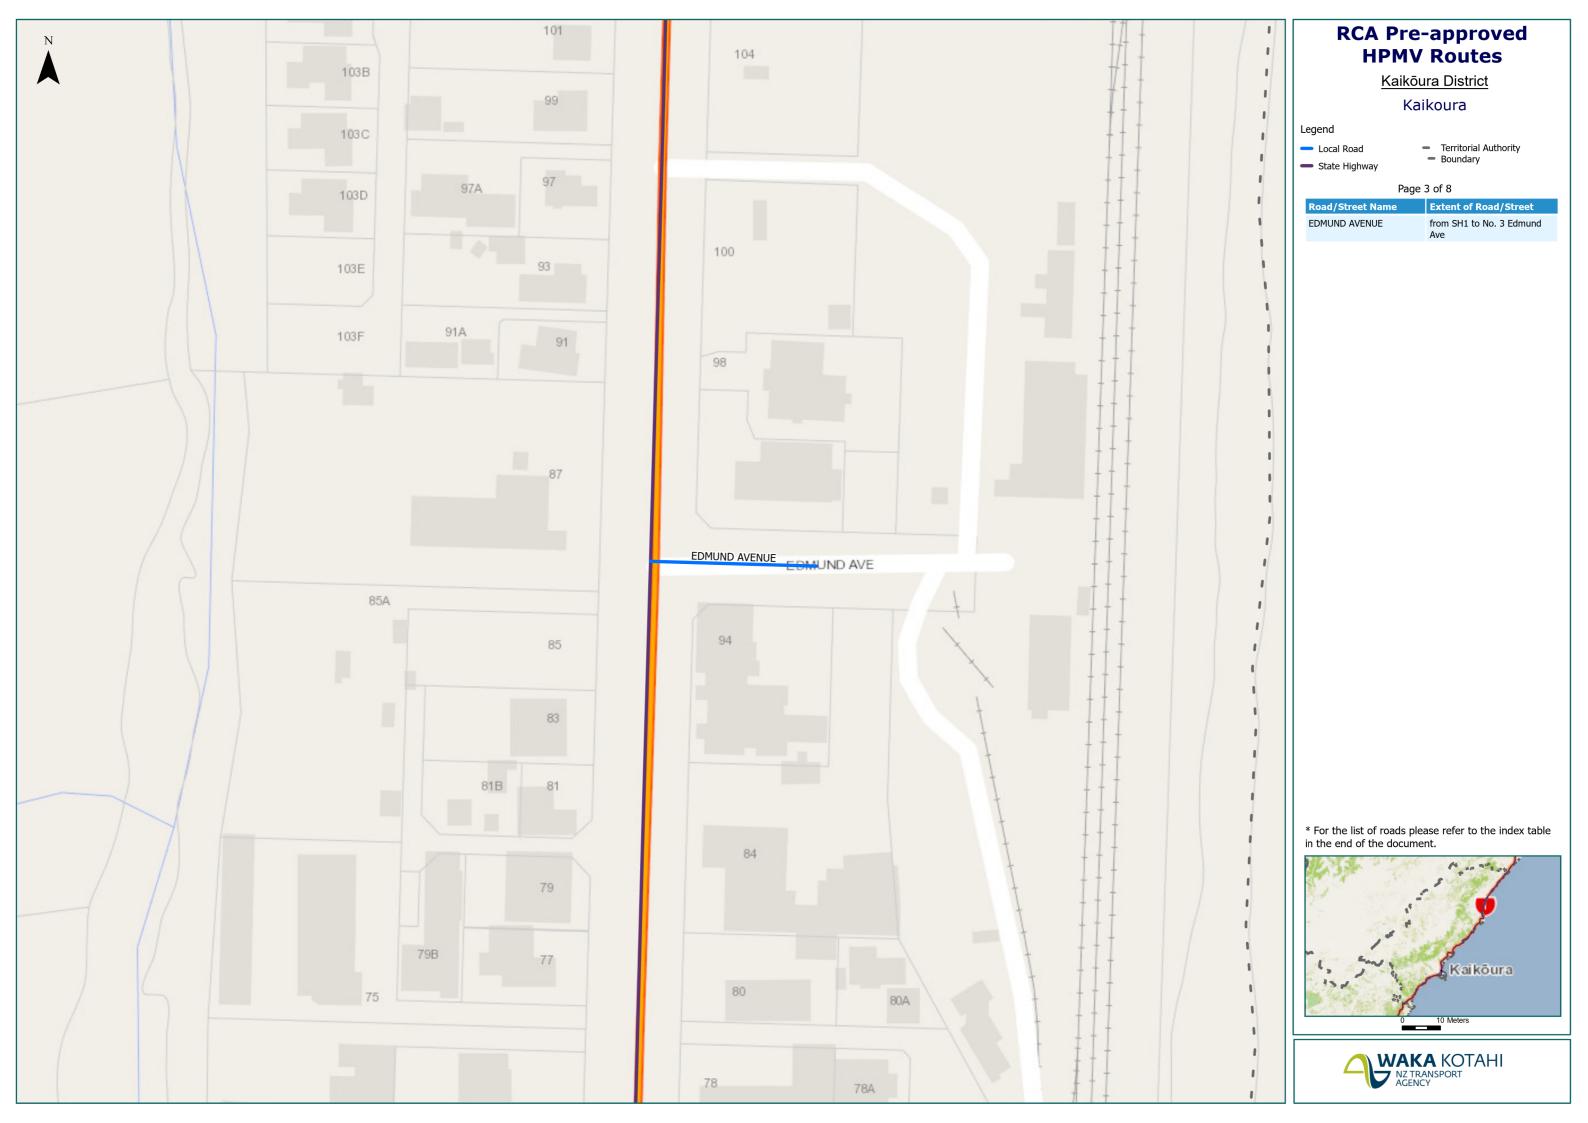

### Kaik ura District Map Index Page

| Route Name                                                                                                       | Page |
|------------------------------------------------------------------------------------------------------------------|------|
| WAIPAPA ROAD from SH1 to approx. No. 467 Waipapa Rd, Clarence Bridge Limeworks                                   | 1    |
| MOA ROAD from Tui Rd to No. 20 Moa Rd                                                                            | 2    |
| SOUTH BAY PARADE from SH1 to Tui Rd                                                                              | 2    |
| TUI ROAD from South Bay Parade to Moa Rd (note narrow turn from South Bay Parade)                                | 2    |
| EDMUND AVENUE from SH1 to No. 3 Edmund Ave                                                                       | 3    |
| KOWHAI FORD ROAD (NORTH) from Red Swamp Rd to Kowhai River North bank (river access is controlled by Ecan)       | 4    |
| KOWHAI FORD ROAD (SOUTH) from Inland Kaik ura Rd to Kowhai River South bank (river access is controlled by Ecan) | 4    |
| MCINNES ROAD from Postmans Rd to No. 202 McInnes Rd                                                              | 4    |
| MILL ROAD from SH1 to Red Swamp Rd                                                                               | 4    |
| MOUNT FYFFE ROAD from Schoolhouse Rd to Postmans Rd                                                              | 4    |
| POSTMANS ROAD from Red Swamp Rd - East direction to SH1                                                          | 4    |
| RED SWAMP ROAD NORTH from Postmans Rd to No. 485 Red Swamp Rd                                                    | 4    |
| RED SWAMP ROAD SOUTH from Postmans Rd to Mill Rd                                                                 | 4    |
| SCHOOLHOUSE ROAD from SH1 to No. 310 Schoolhouse Rd                                                              | 4    |
| INLAND KAIKOURA RD from SH1 to Hurunui DC boundary to Hurunui DC Boundary                                        | 5    |
| SCOTTS ROAD from Inland Kaik ura Rd to No. 50 Scotts Rd                                                          | 7    |
| ELLERTON VALHALLA ROAD from SH1 to Kekerengu Road                                                                | 8    |
| KEKERENGU ROAD from Ellerton Valhalla Rd to SH1                                                                  | 8    |