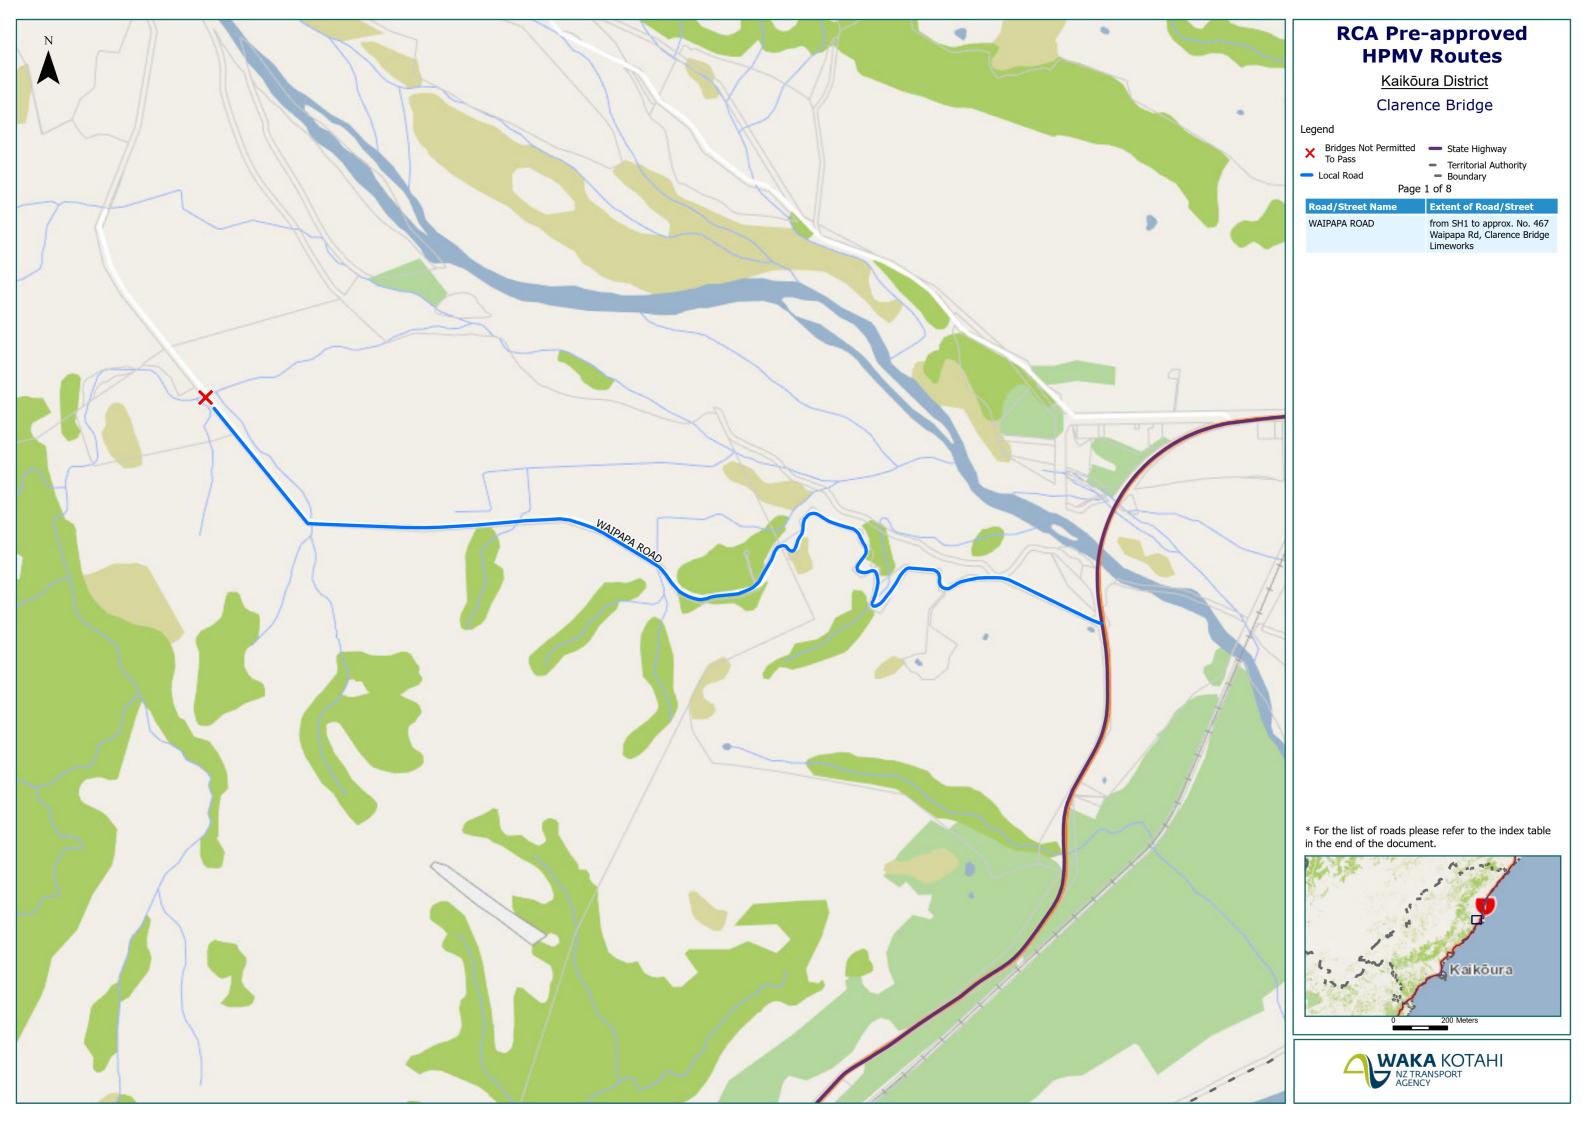

### Kaik ura District Map Index Page

| Route Name                                                                                                       | Page |
|------------------------------------------------------------------------------------------------------------------|------|
| WAIPAPA ROAD from SH1 to approx. No. 467 Waipapa Rd, Clarence Bridge Limeworks                                   | 1    |
| MOA ROAD from Tui Rd to No. 20 Moa Rd                                                                            | 2    |
| SOUTH BAY PARADE from SH1 to Tui Rd                                                                              | 2    |
| TUI ROAD from South Bay Parade to Moa Rd (note narrow turn from South Bay Parade)                                | 2    |
| EDMUND AVENUE from SH1 to No. 3 Edmund Ave                                                                       | 3    |
| KOWHAI FORD ROAD (NORTH) from Red Swamp Rd to Kowhai River North bank (river access is controlled by Ecan)       | 4    |
| KOWHAI FORD ROAD (SOUTH) from Inland Kaik ura Rd to Kowhai River South bank (river access is controlled by Ecan) | 4    |
| MCINNES ROAD from Postmans Rd to No. 202 McInnes Rd                                                              | 4    |
| MILL ROAD from SH1 to Red Swamp Rd                                                                               | 4    |
| MOUNT FYFFE ROAD from Schoolhouse Rd to Postmans Rd                                                              | 4    |
| POSTMANS ROAD from Red Swamp Rd - East direction to SH1                                                          | 4    |
| RED SWAMP ROAD NORTH from Postmans Rd to No. 485 Red Swamp Rd                                                    | 4    |
| RED SWAMP ROAD SOUTH from Postmans Rd to Mill Rd                                                                 | 4    |
| SCHOOLHOUSE ROAD from SH1 to No. 310 Schoolhouse Rd                                                              | 4    |
| INLAND KAIKOURA RD from SH1 to Hurunui DC boundary to Hurunui DC Boundary                                        | 5    |
| SCOTTS ROAD from Inland Kaik ura Rd to No. 50 Scotts Rd                                                          | 7    |
| ELLERTON VALHALLA ROAD from SH1 to Kekerengu Road                                                                | 8    |
| KEKERENGU ROAD from Ellerton Valhalla Rd to SH1                                                                  | 8    |