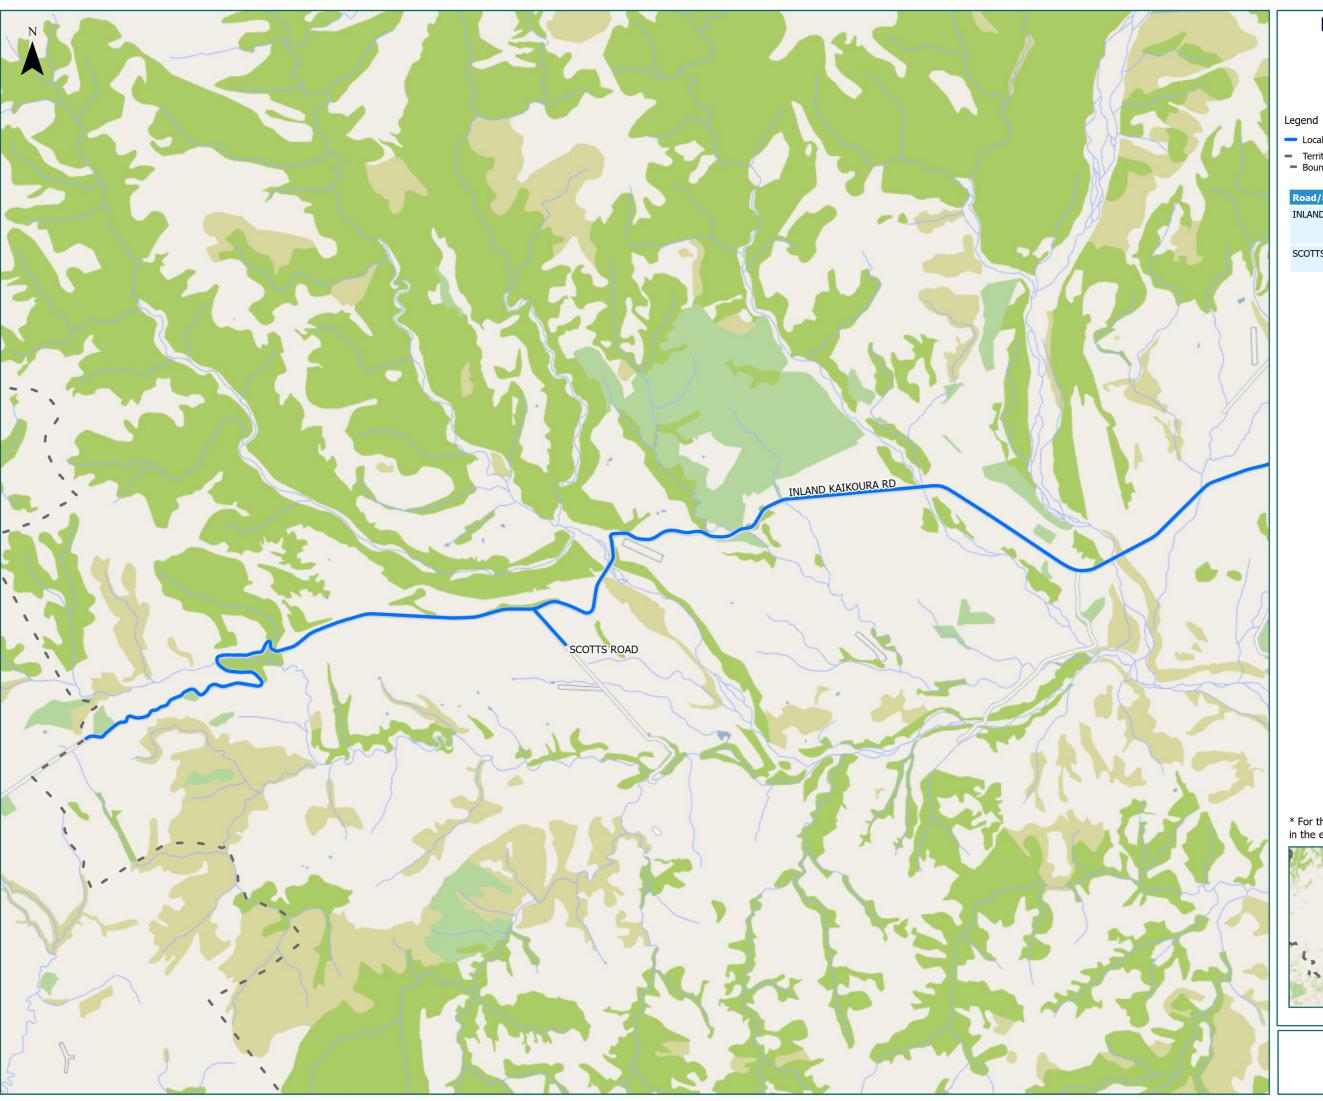

#### **RCA Pre-approved HPMV Routes**

Kaikōura District

Swyncombe West

- Territorial AuthorityBoundary

Page 7 of 8

Extent of Road/Street Road/Street Name from SH1 to Hurunui DC boundary to Hurunui DC Boundary INLAND KAIKOURA RD from Inland Kaikōura Rd to No. 50 Scotts Rd SCOTTS ROAD