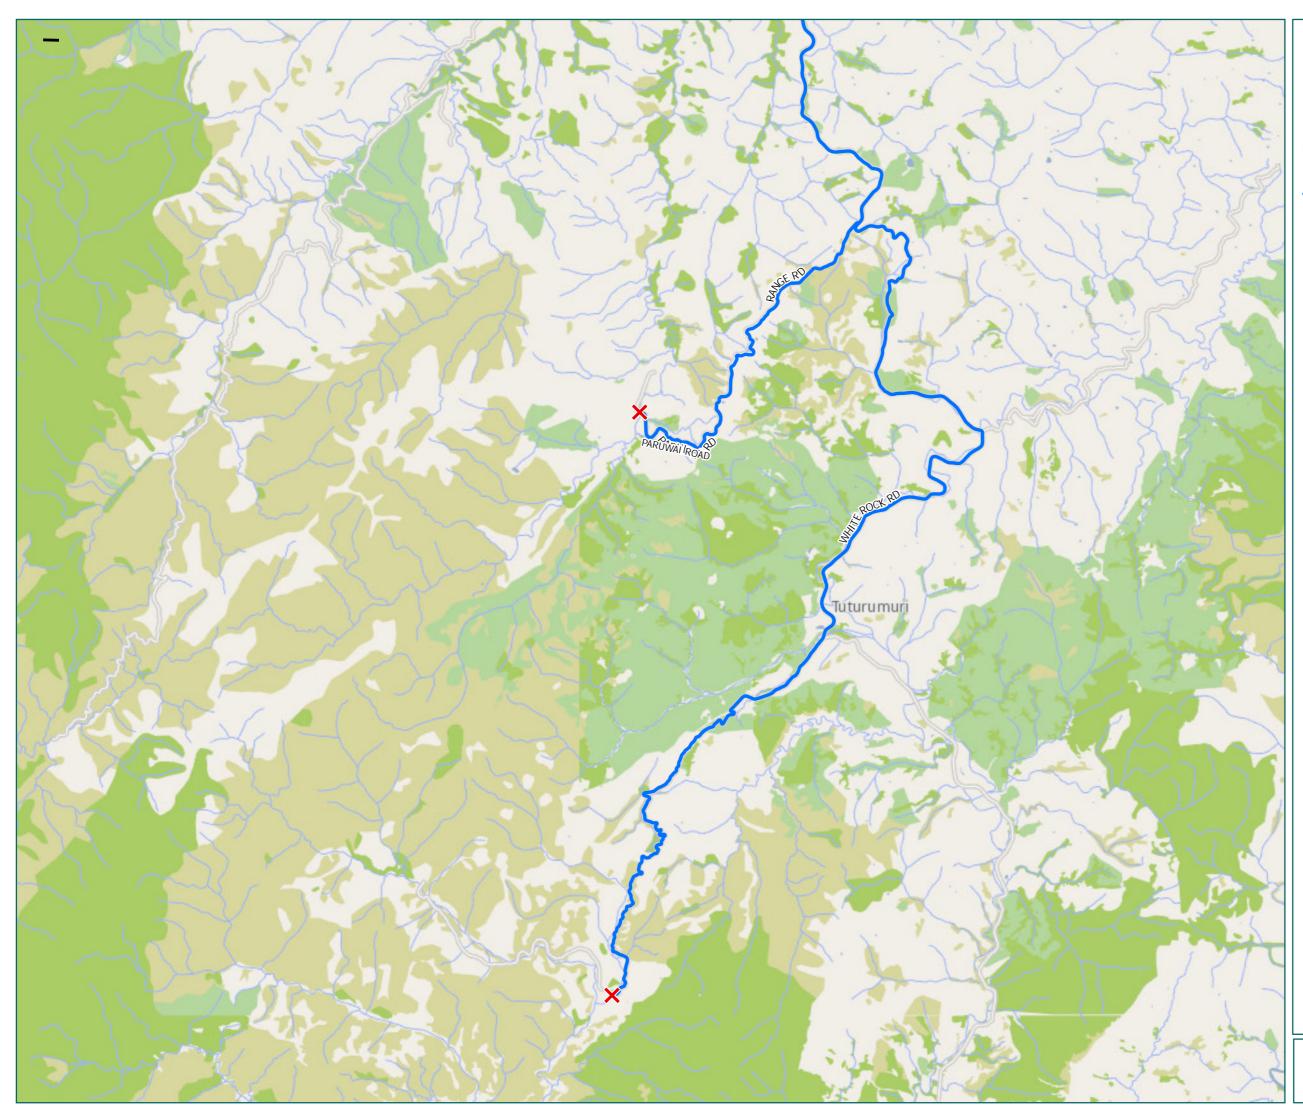

# Tuturumuri

#### Legend

- ×Bridges Not<br/>Permitted To Pass-Territorial Authority<br/>Boundary Local Road

#### Page 10 of 10

| Road/Street Name | Extent of Road/Street                                                    |
|------------------|--------------------------------------------------------------------------|
| WHITE ROCK RD    | from Jellico St to Cape River<br>Rd only - DO NOT enter Cape<br>River Rd |
| RANGE RD         | from White Rock Rd to<br>Paruwai Rd                                      |
| PARUWAI RD       | from Range Rd to M kara<br>River Bridge - DO NOT<br>CROSS bridge         |