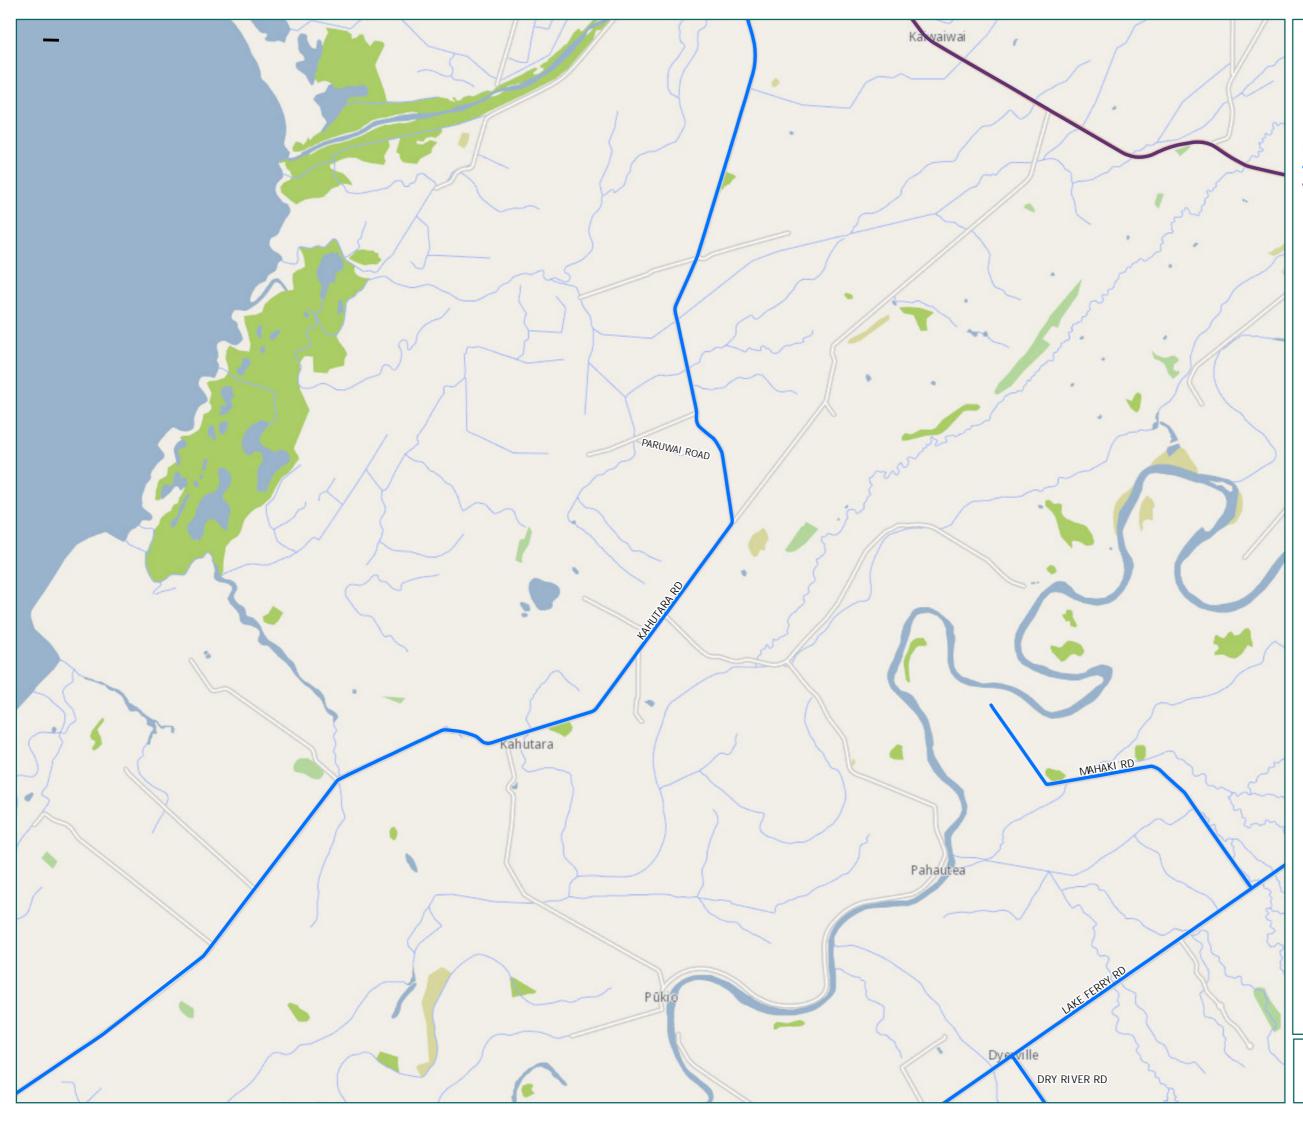

## South Wairarapa District

# Kahutara

#### Legend

- Local Road
- State Highway
- Territorial Authority
  Boundary

#### Page 5 of 10

| Road/Street Name | Extent of Road/Street               |
|------------------|-------------------------------------|
| DRY RIVER RD     | Full length                         |
| Mahaki RD        | Full length                         |
| KAHUTARA RD      | from SH53 to East West<br>Access Rd |
| LAKE FERRY RD    | from Jellicoe Rd to Warrens<br>Rd   |