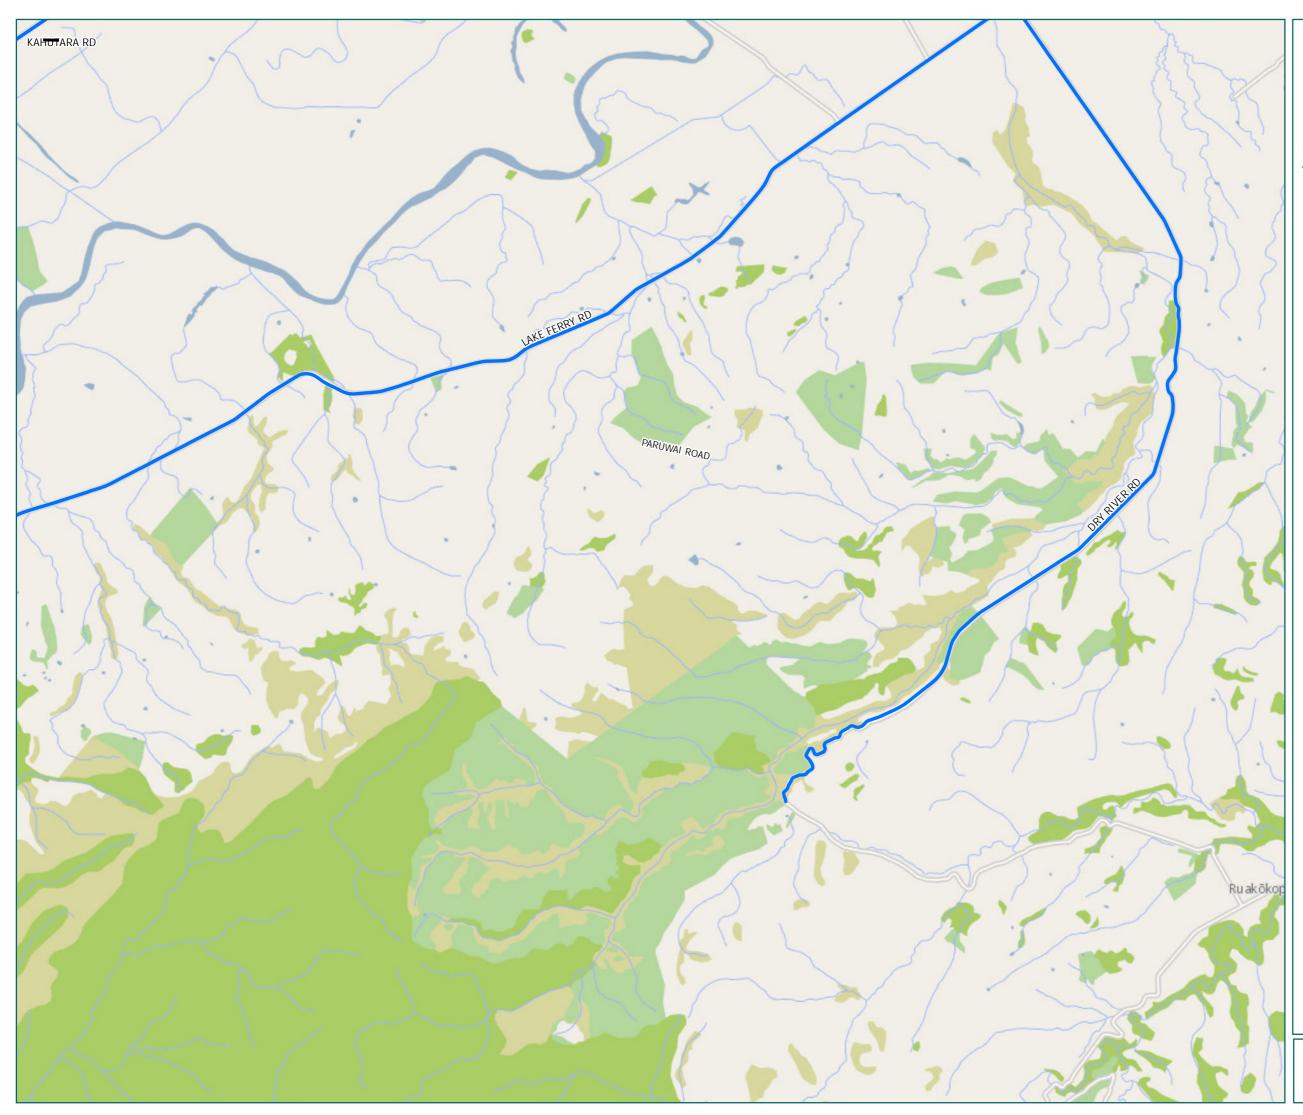

# South Wairarapa District

# Tuturumuri

#### Legend

- ×Bridges Not<br/>Permitted To Pass-Territorial Authority<br/>Boundary Local Road

#### Page 10 of 10

| Road/Street Name | Extent of Road/Street                                                    |
|------------------|--------------------------------------------------------------------------|
| WHITE ROCK RD    | from Jellico St to Cape River<br>Rd only - DO NOT enter Cape<br>River Rd |
| RANGE RD         | from White Rock Rd to<br>Paruwai Rd                                      |
| PARUWAI RD       | from Range Rd to M kara<br>River Bridge - DO NOT<br>CROSS bridge         |