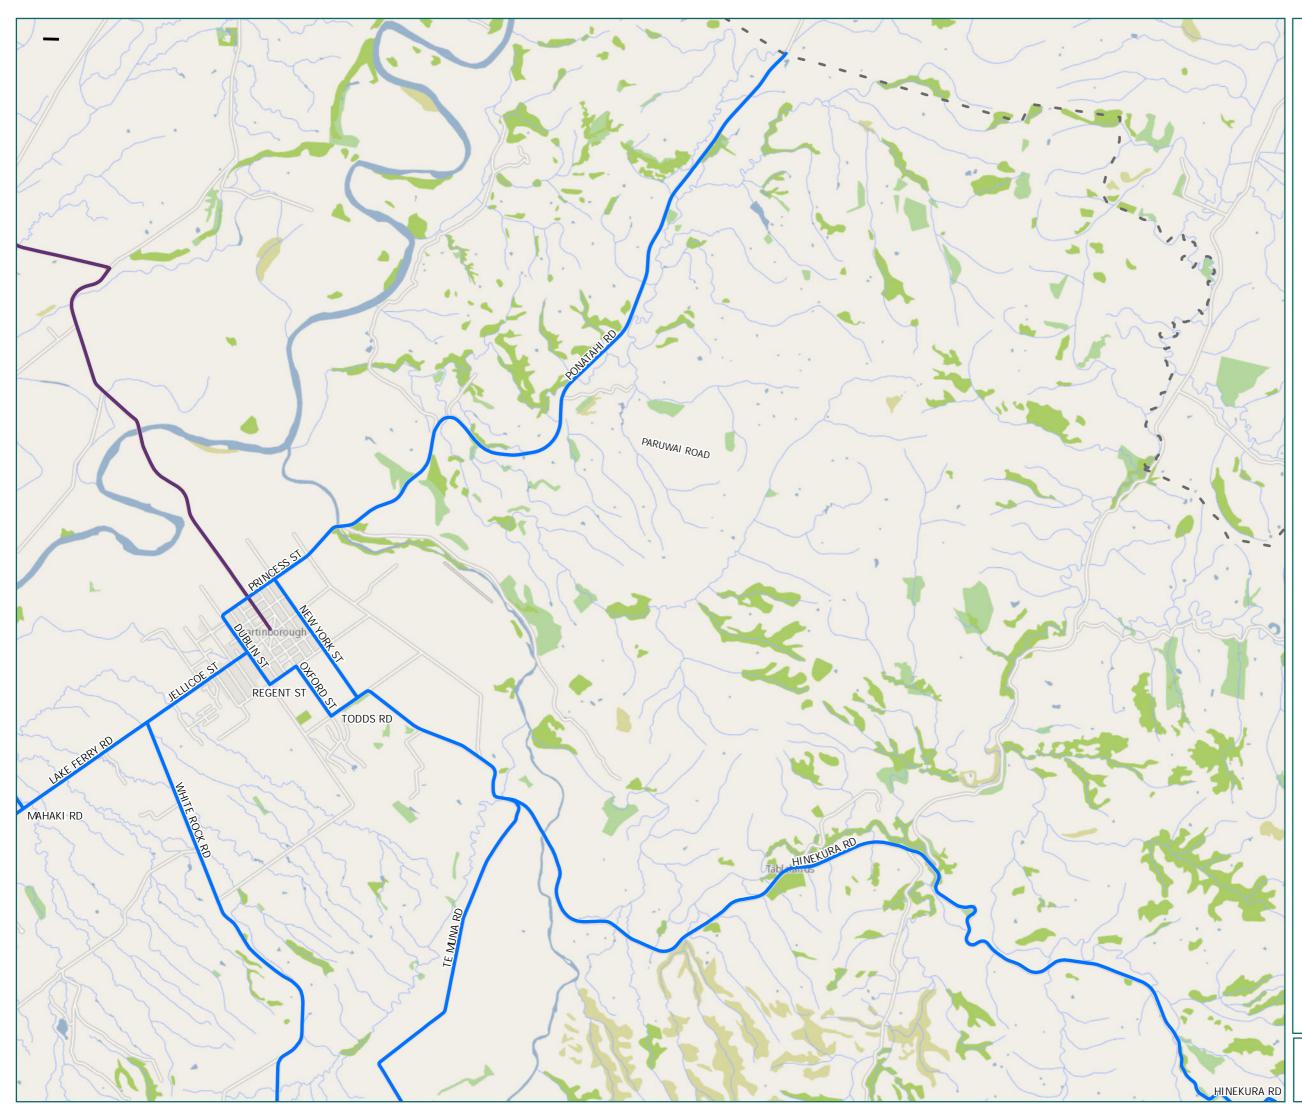

## South Wairarapa District

# Martinborough

Legend

- Local Road
- State Highway
- Territorial AuthorityBoundary

#### Page 7 of 10

| Road/Street Name | Extent of Road/Street                                                    |
|------------------|--------------------------------------------------------------------------|
| HINEKURA RD      | Full length                                                              |
| Mahaki RD        | Full length                                                              |
| te muna rd       | Full length                                                              |
| WHITE ROCK RD    | from Jellico St to Cape River<br>Rd only - DO NOT enter Cape<br>River Rd |
| REGENT ST        | from Dublin St to Oxford St                                              |
| DUBLIN ST        | from Princess St to Regent St                                            |
| JELLICOE ST      | from Dublin St to Lake Ferry<br>Rd                                       |
| OXFORD ST        | from Regent St to Todds Rd                                               |
| PRINCESS ST      | from SH53 to Ponatahi Rd<br>(Council boundary)                           |
| TODDS RD         | from Oxford St to Hinakura<br>Rd                                         |
| LAKE FERRY RD    | from Jellicoe Rd to Warrens<br>Rd                                        |
| PONATAHI RD      | from Princess Street to CDC<br>Bdy                                       |
| NEW YORK ST      | from Princess St to Todds<br>Road                                        |
| PRINCESS ST      | from SH 53 to Dublin Street                                              |