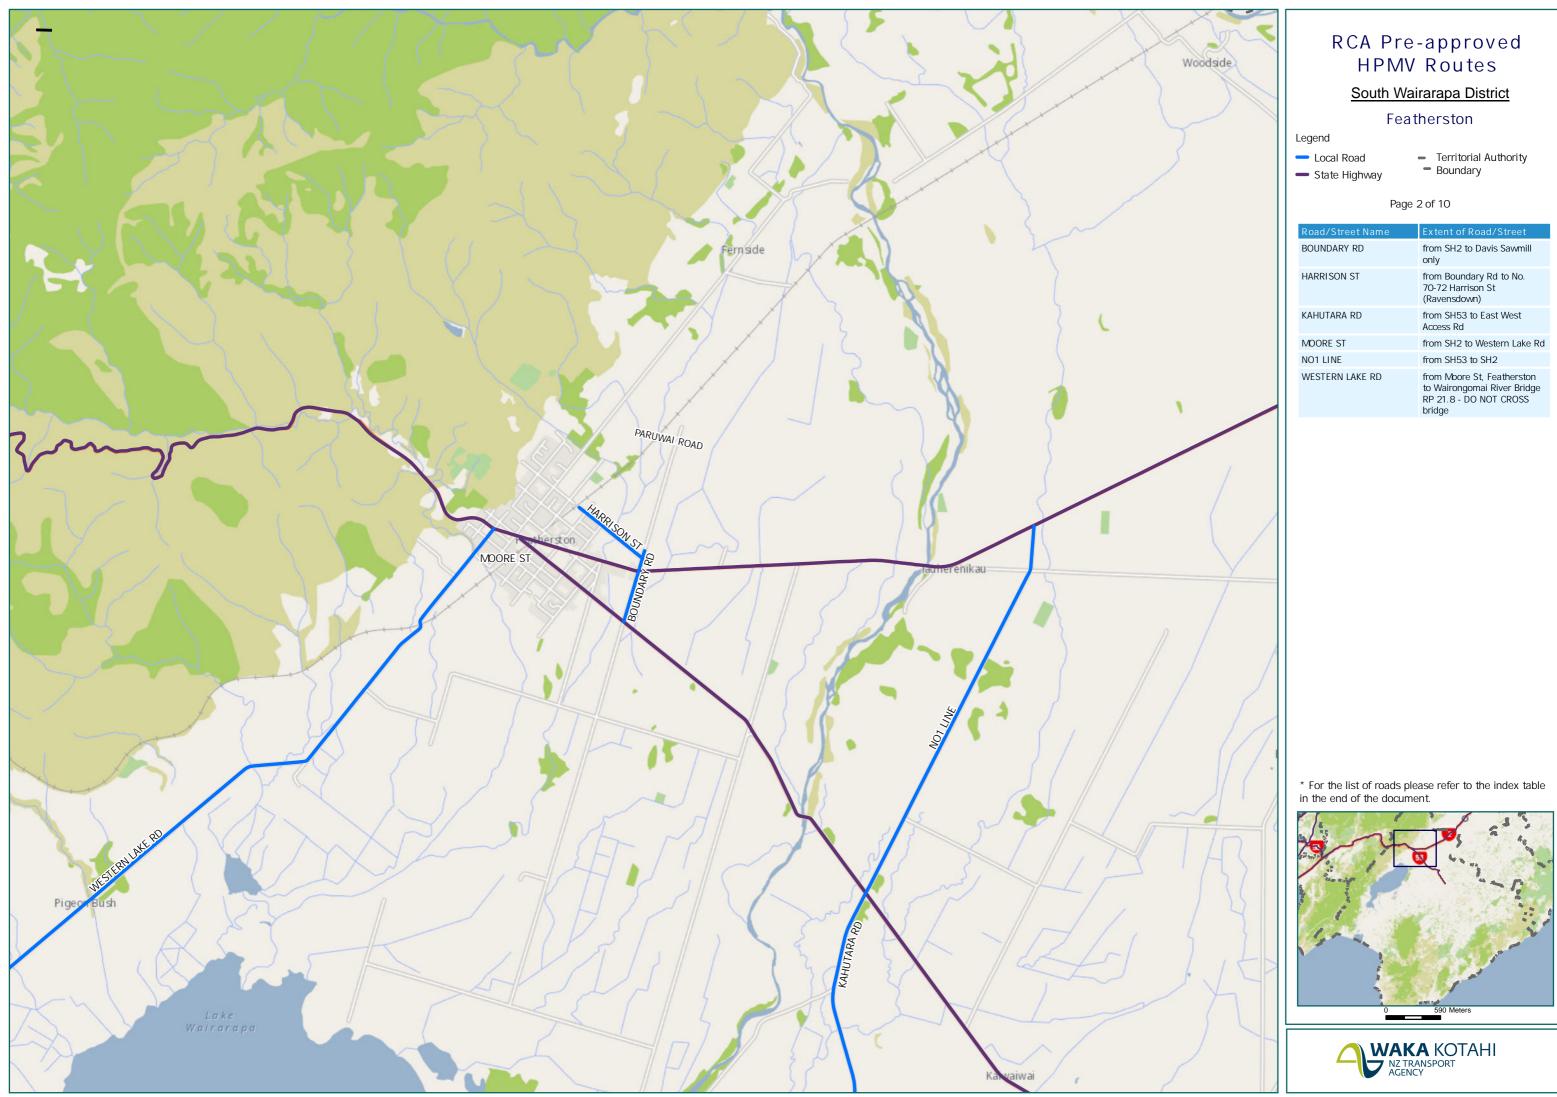

| Road/Street Name | Extent of Road/Street                                                                         |
|------------------|-----------------------------------------------------------------------------------------------|
| BOUNDARY RD      | from SH2 to Davis Sawmill only                                                                |
| HARRISON ST      | from Boundary Rd to No.<br>70-72 Harrison St<br>(Ravensdown)                                  |
| KAHUTARA RD      | from SH53 to East West<br>Access Rd                                                           |
| MOORE ST         | from SH2 to Western Lake Rd                                                                   |
| NO1 LINE         | from SH53 to SH2                                                                              |
| WESTERN LAKE RD  | from Moore St, Featherston<br>to Wairongomai River Bridge<br>RP 21.8 - DO NOT CROSS<br>bridge |