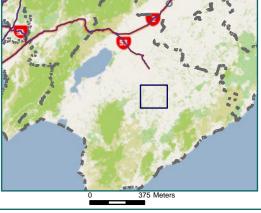

# Hikawera & Hinakura

Legend

- Local Road

Territorial AuthorityBoundary

### Page 9 of 10

| Road/Street Name | Extent of Road/Street |
|------------------|-----------------------|
| HINEKURA RD      | Full length           |
| BUSH GULLY RD    | Full length           |