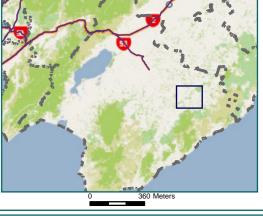

# Tuturumuri

#### Legend

- ×Bridges Not<br/>Permitted To Pass-Territorial Authority<br/>Boundary Local Road

#### Page 10 of 10

| Road/Street Name | Extent of Road/Street                                                    |
|------------------|--------------------------------------------------------------------------|
| WHITE ROCK RD    | from Jellico St to Cape River<br>Rd only - DO NOT enter Cape<br>River Rd |
| RANGE RD         | from White Rock Rd to<br>Paruwai Rd                                      |
| PARUWAI RD       | from Range Rd to M kara<br>River Bridge - DO NOT<br>CROSS bridge         |