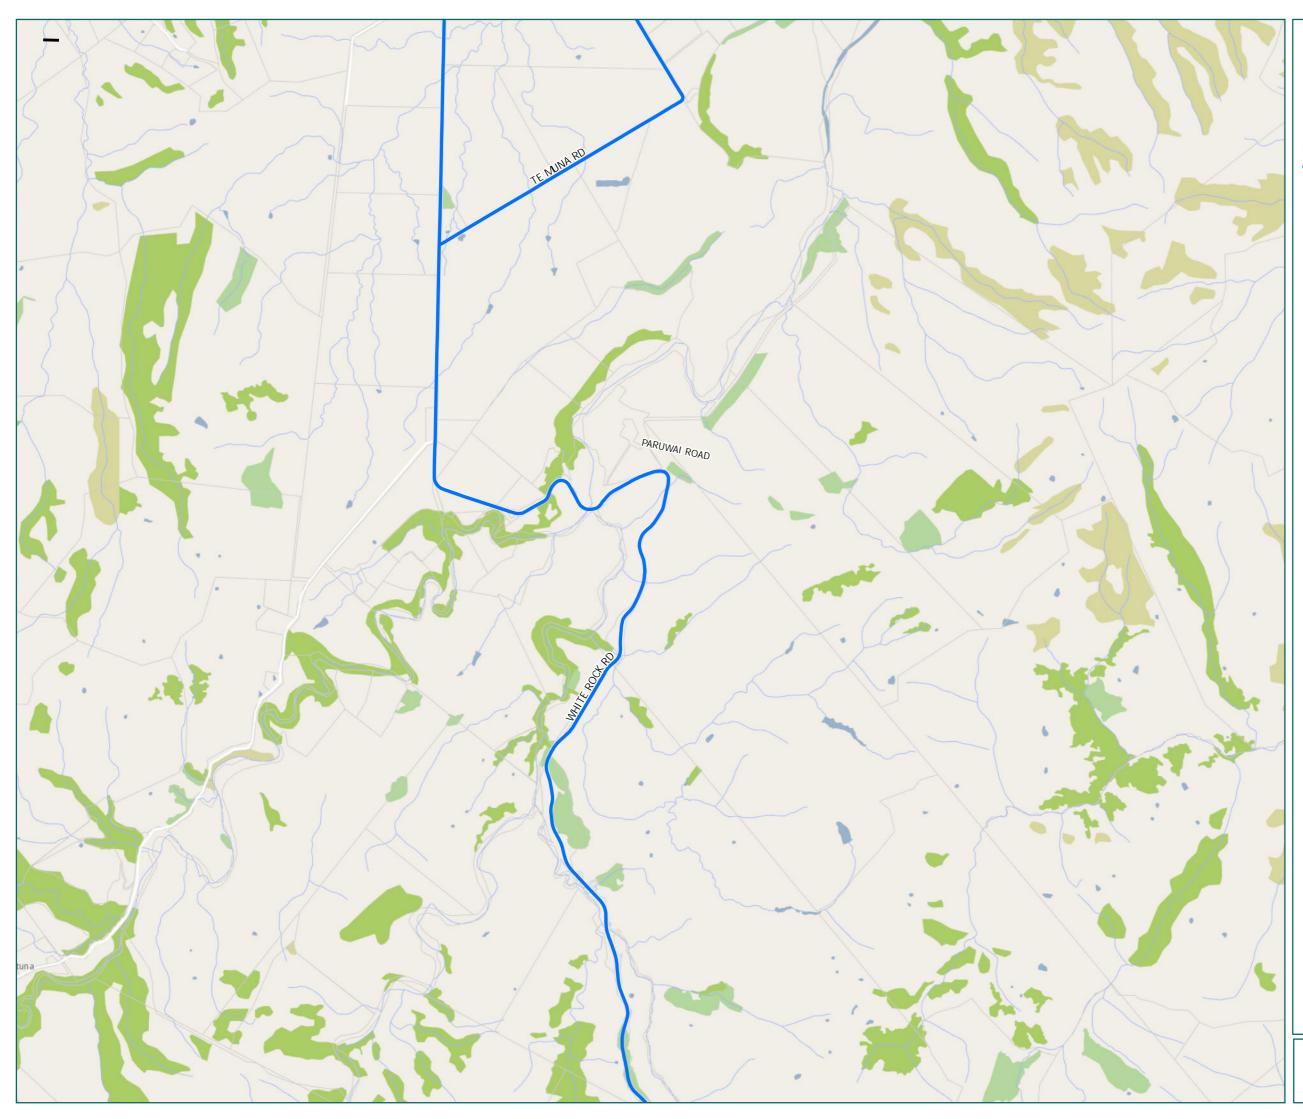

# South Wairarapa District

# South Martinborough

Legend

Local Road

Territorial AuthorityBoundary

### Page 8 of 10

| Road/Street Name | Extent of Road/Street                                                    |
|------------------|--------------------------------------------------------------------------|
| TE MUNA RD       | Full length                                                              |
| WHITE ROCK RD    | from Jellico St to Cape River<br>Rd only - DO NOT enter Cape<br>River Rd |