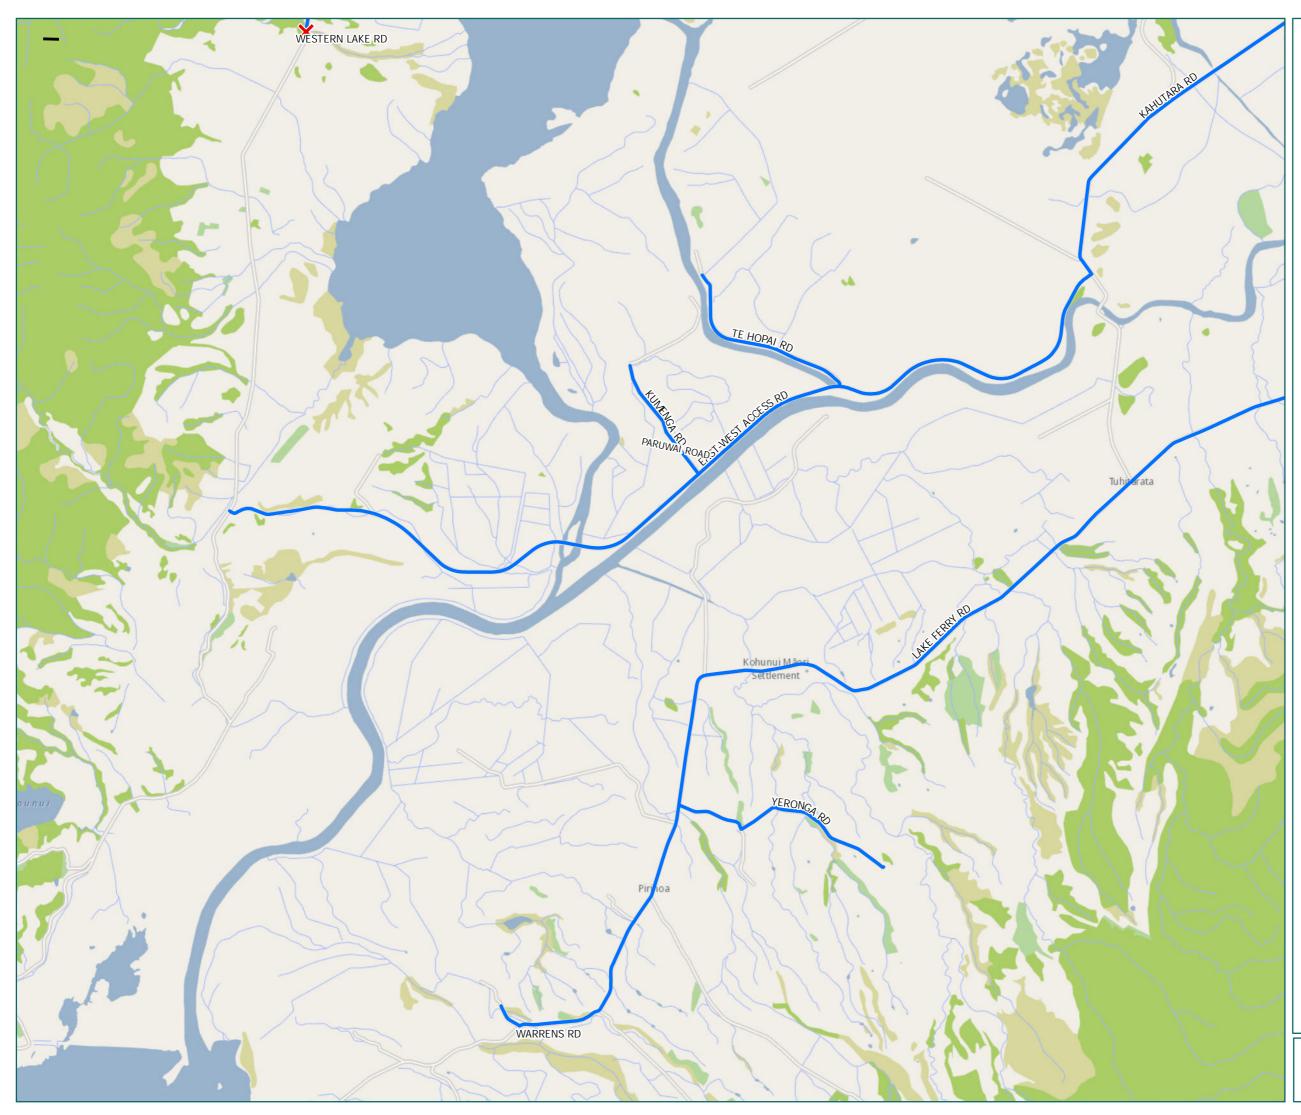

# Kohunui & Pirinoa

Legend

- ×Bridges Not<br/>Permitted To Pass-Territorial Authority<br/>Boundary
- Local Road

Page 4 of 10

| Road/Street Name    | Extent of Road/Street                                                                         |
|---------------------|-----------------------------------------------------------------------------------------------|
| EAST-WEST ACCESS RD | Full length                                                                                   |
| KUMENGA RD          | Full length                                                                                   |
| te hopai rd         | Full length                                                                                   |
| YERONGA RD          | Full length                                                                                   |
| WARRENS RD          | Full length                                                                                   |
| KAHUTARA RD         | from SH53 to East West<br>Access Rd                                                           |
| WESTERN LAKE RD     | from Moore St, Featherston<br>to Wairongomai River Bridge<br>RP 21.8 - DO NOT CROSS<br>bridge |
| LAKE FERRY RD       | from Jellicoe Rd to Warrens<br>Rd                                                             |