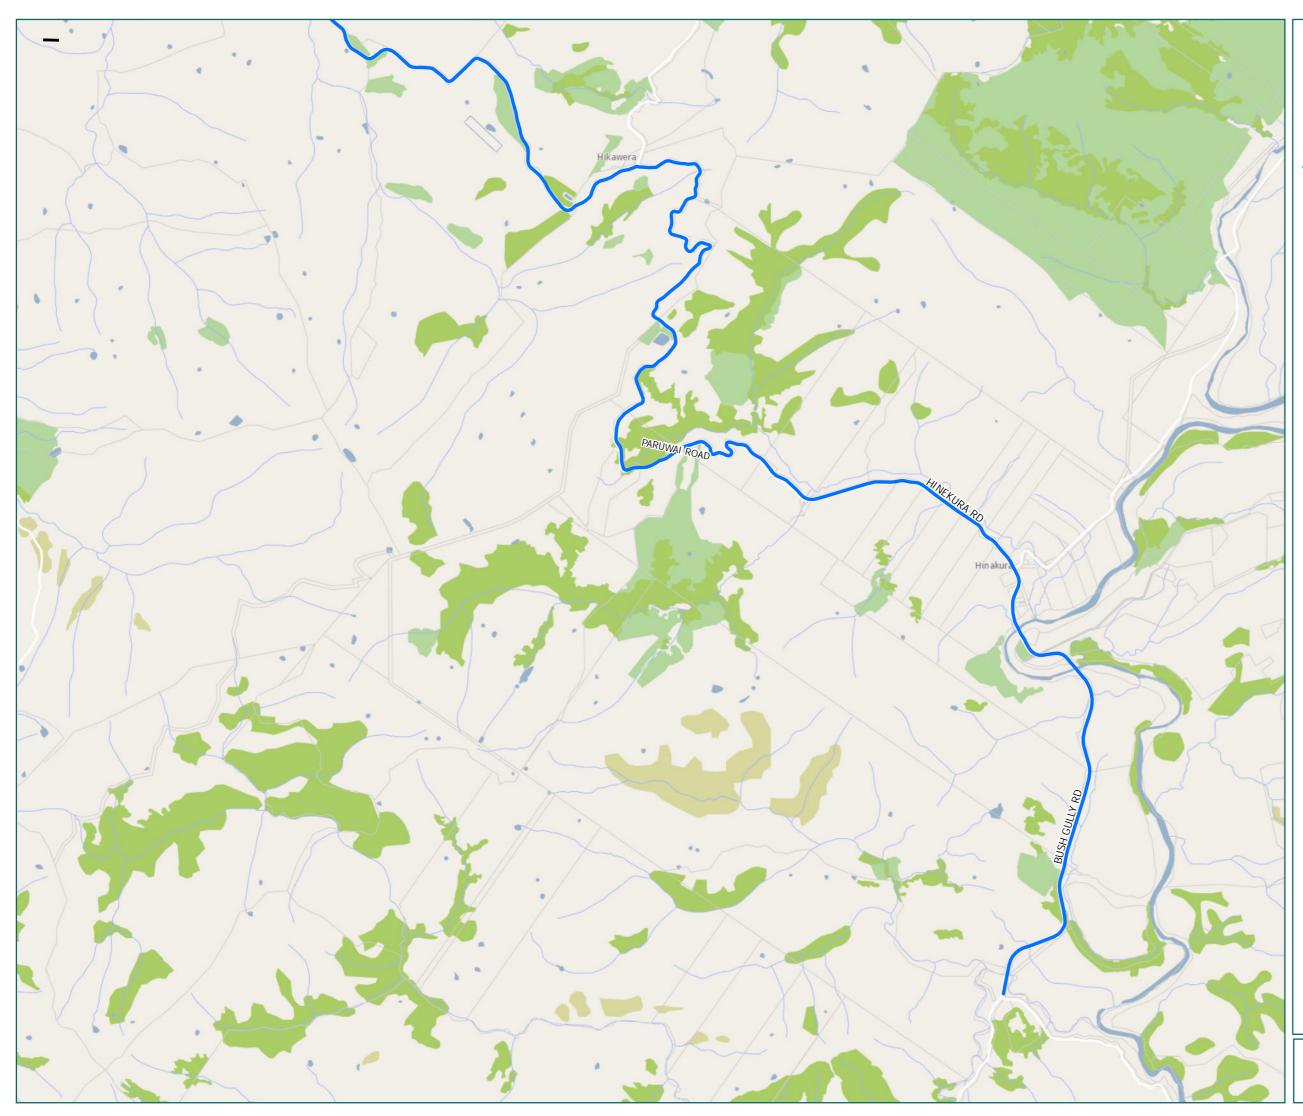

# Hikawera & Hinakura

Legend

- Local Road

Territorial AuthorityBoundary

### Page 9 of 10

| Road/Street Name | Extent of Road/Street |
|------------------|-----------------------|
| HINEKURA RD      | Full length           |
| BUSH GULLY RD    | Full length           |