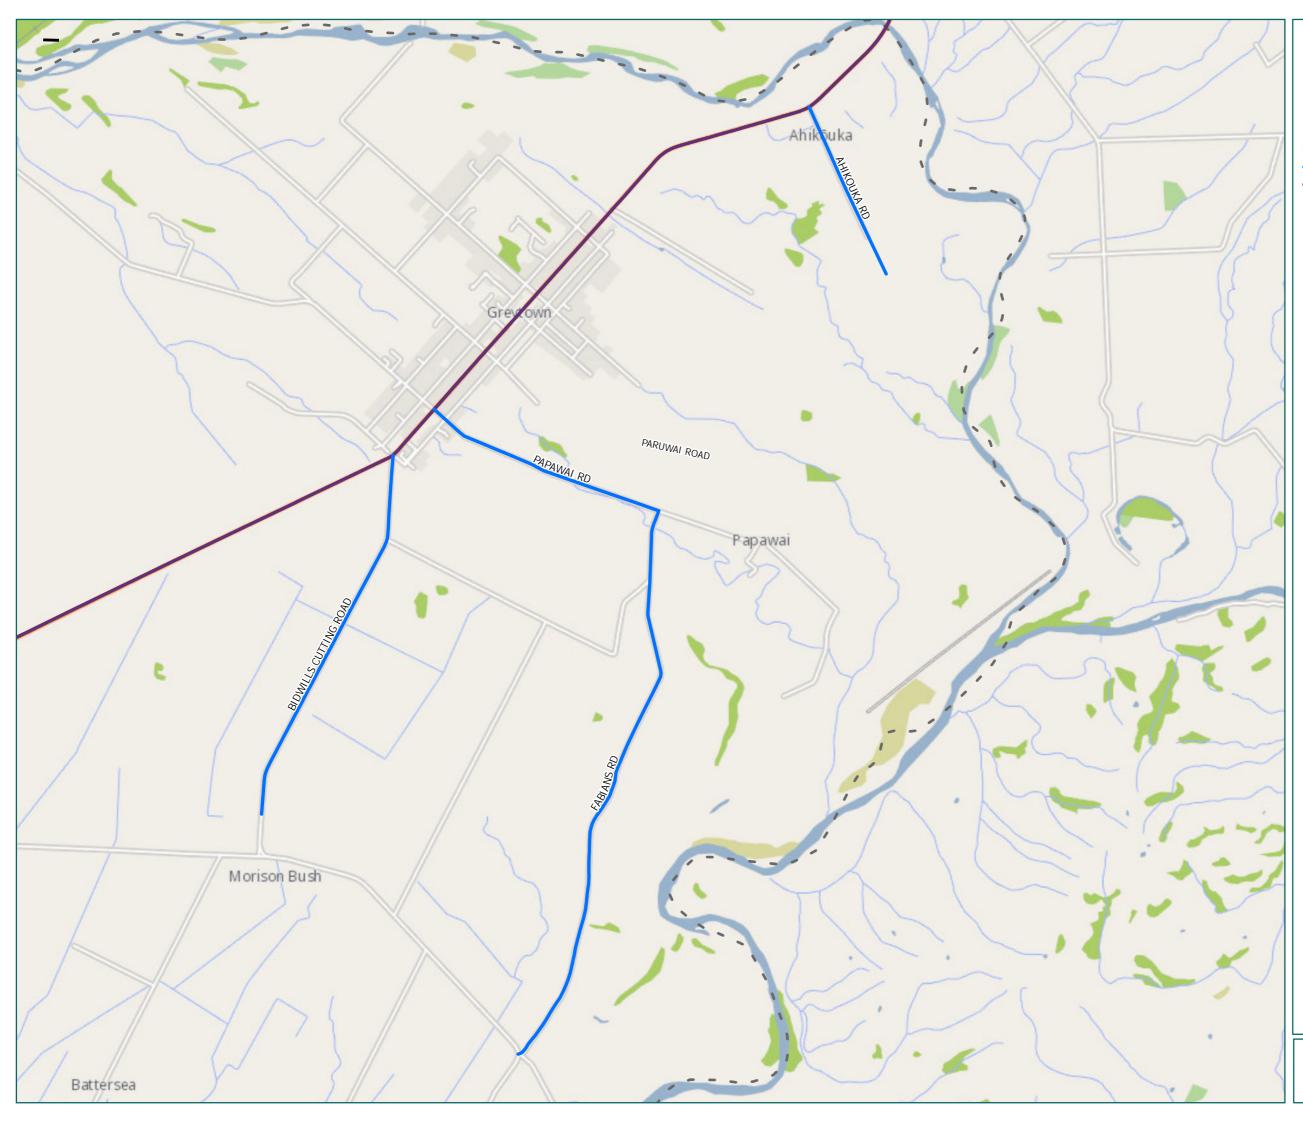

# Greytown

#### Legend

- Local RoadState Highway
- Territorial Authority
  Boundary

### Page 1 of 10

| Road/Street Name      | Extent of Road/Street                      |
|-----------------------|--------------------------------------------|
| AHIKOUKA RD           | Full length                                |
| FABIANS RD            | Full length                                |
| PAPAWAI RD            | from SH2 to Fabians Rd                     |
| BIDWILLS CUTTING ROAD | from SH2 to No. 312 Bidwells<br>Cutting Rd |