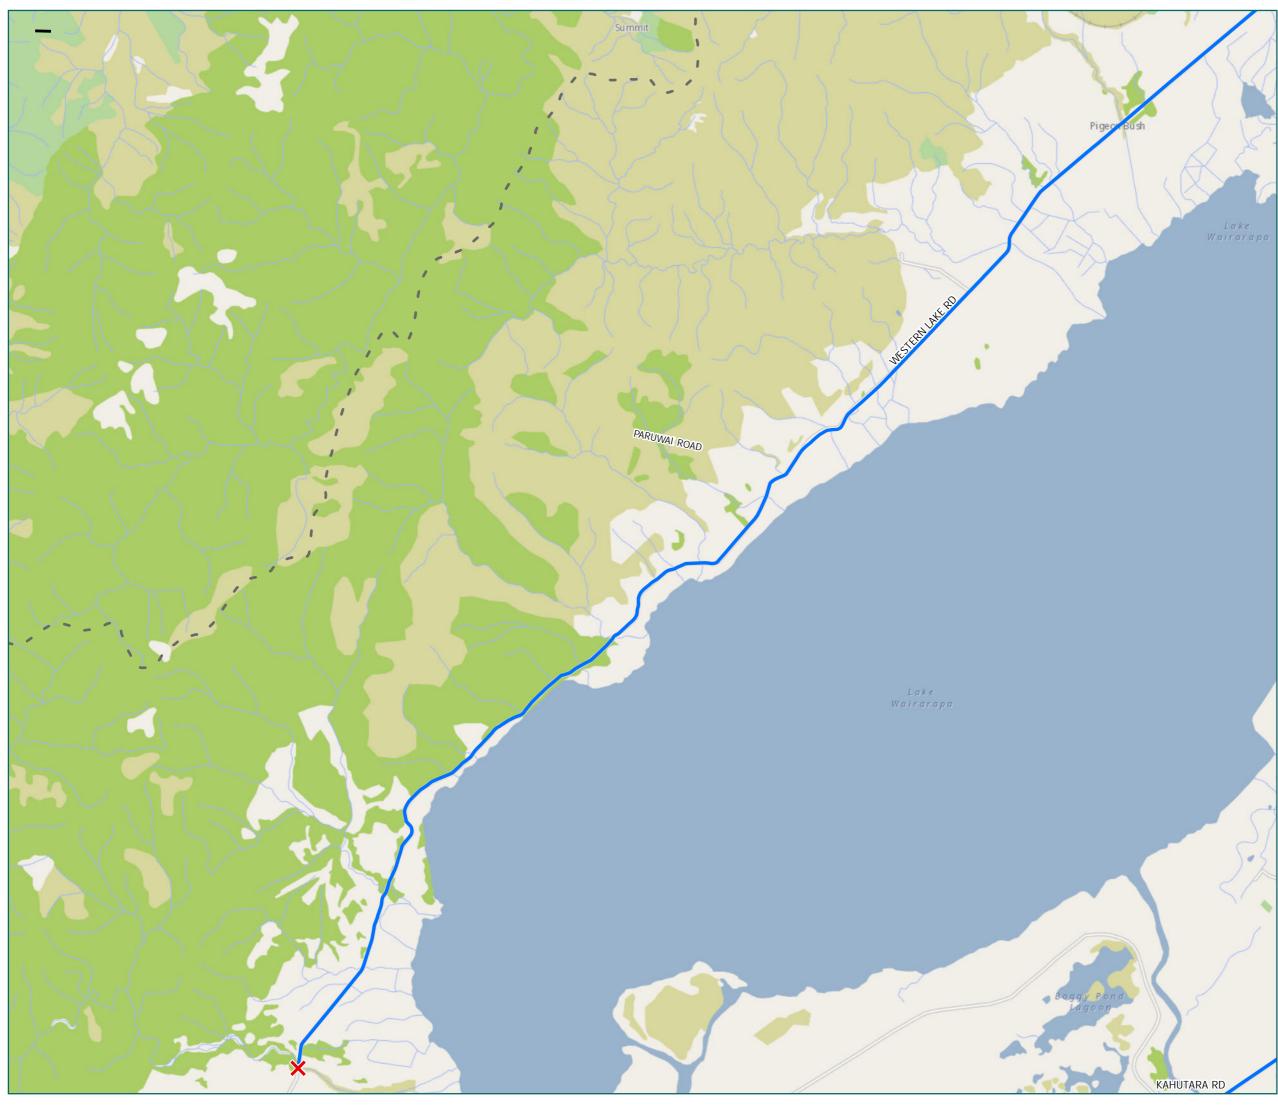

# Page 3 of 10

| Road/Street Name | Extent of Road/Street                                                                         |
|------------------|-----------------------------------------------------------------------------------------------|
| KAHUTARA RD      | from SH53 to East West<br>Access Rd                                                           |
| WESTERN LAKE RD  | from Moore St, Featherston<br>to Wairongomai River Bridge<br>RP 21.8 - DO NOT CROSS<br>bridge |