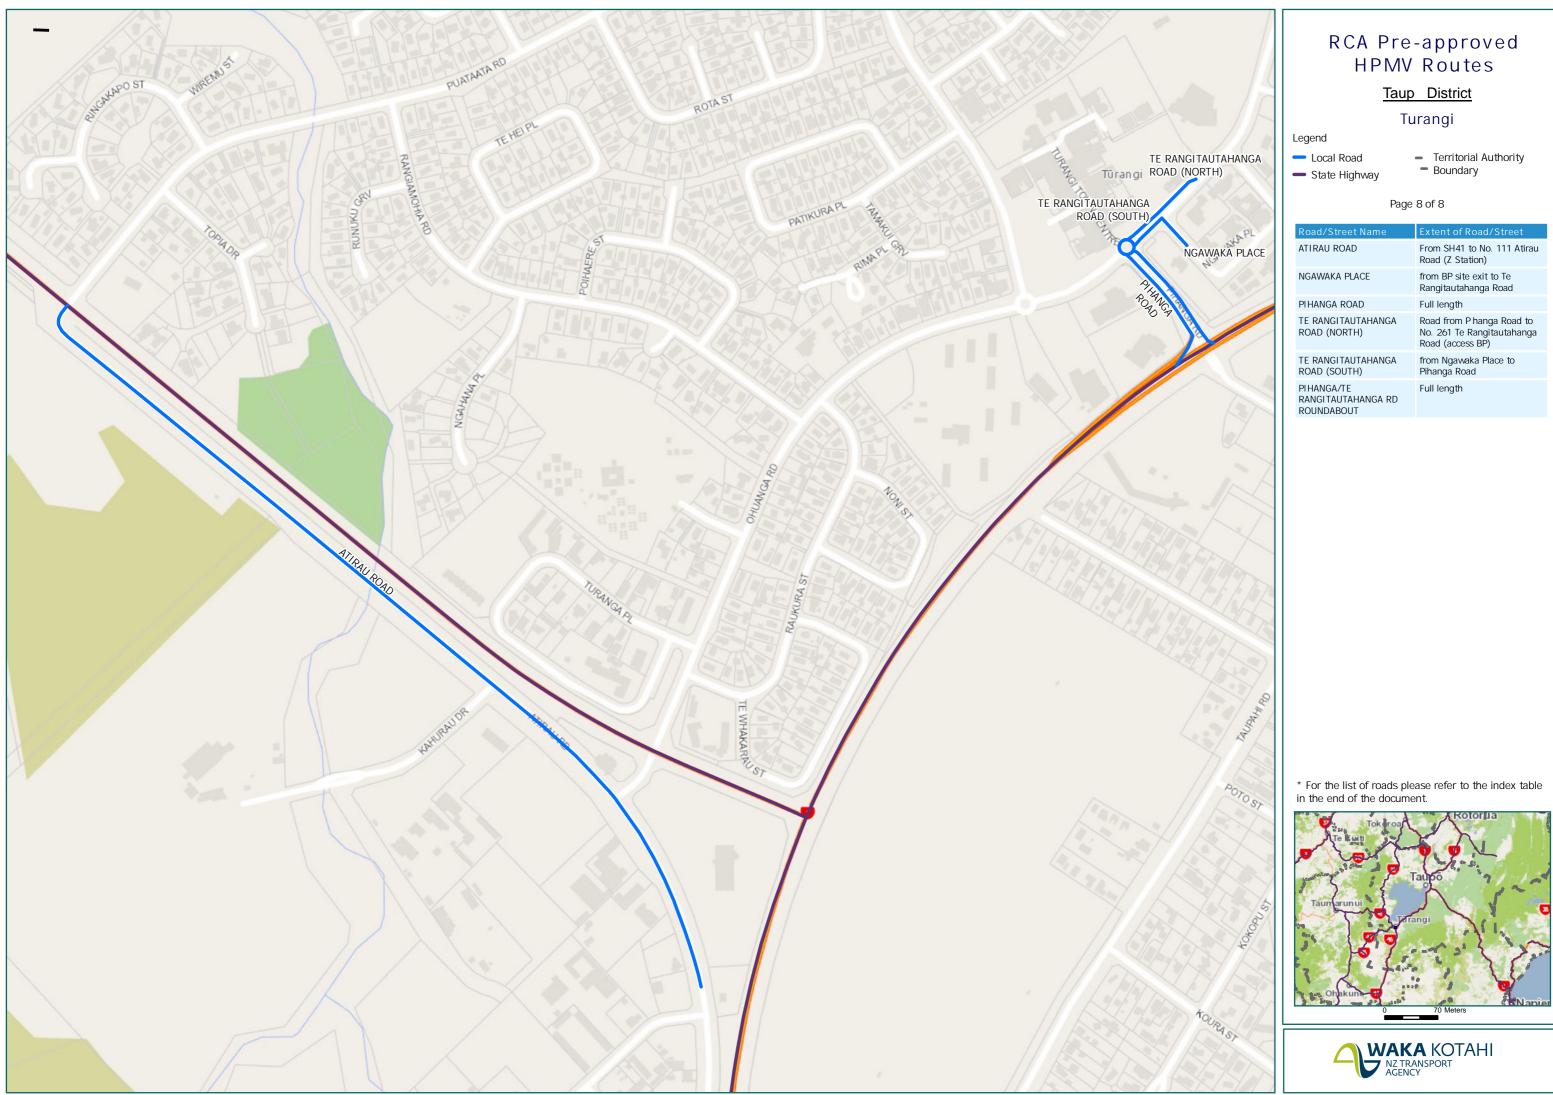

 $^{\star}$  For the list of roads please refer to the index table in the end of the document.

| Road/Street Name                   | Extent of Road/Street                                                       |
|------------------------------------|-----------------------------------------------------------------------------|
| ATIRAU ROAD                        | From SH41 to No. 111 Atirau<br>Road (Z Station)                             |
| NGAWAKA PLACE                      | from BP site exit to Te<br>Rangitautahanga Road                             |
| PIHANGA ROAD                       | Full length                                                                 |
| TE RANGITAUTAHANGA<br>ROAD (NORTH) | Road from P hanga Road to<br>No. 261 Te Rangitautahanga<br>Road (access BP) |
| TE RANGITAUTAHANGA<br>ROAD (SOUTH) | from Ngawaka Place to<br>Pihanga Road                                       |
| PIHANGA/TE<br>RANGITAUTAHANGA RD   | Full length                                                                 |