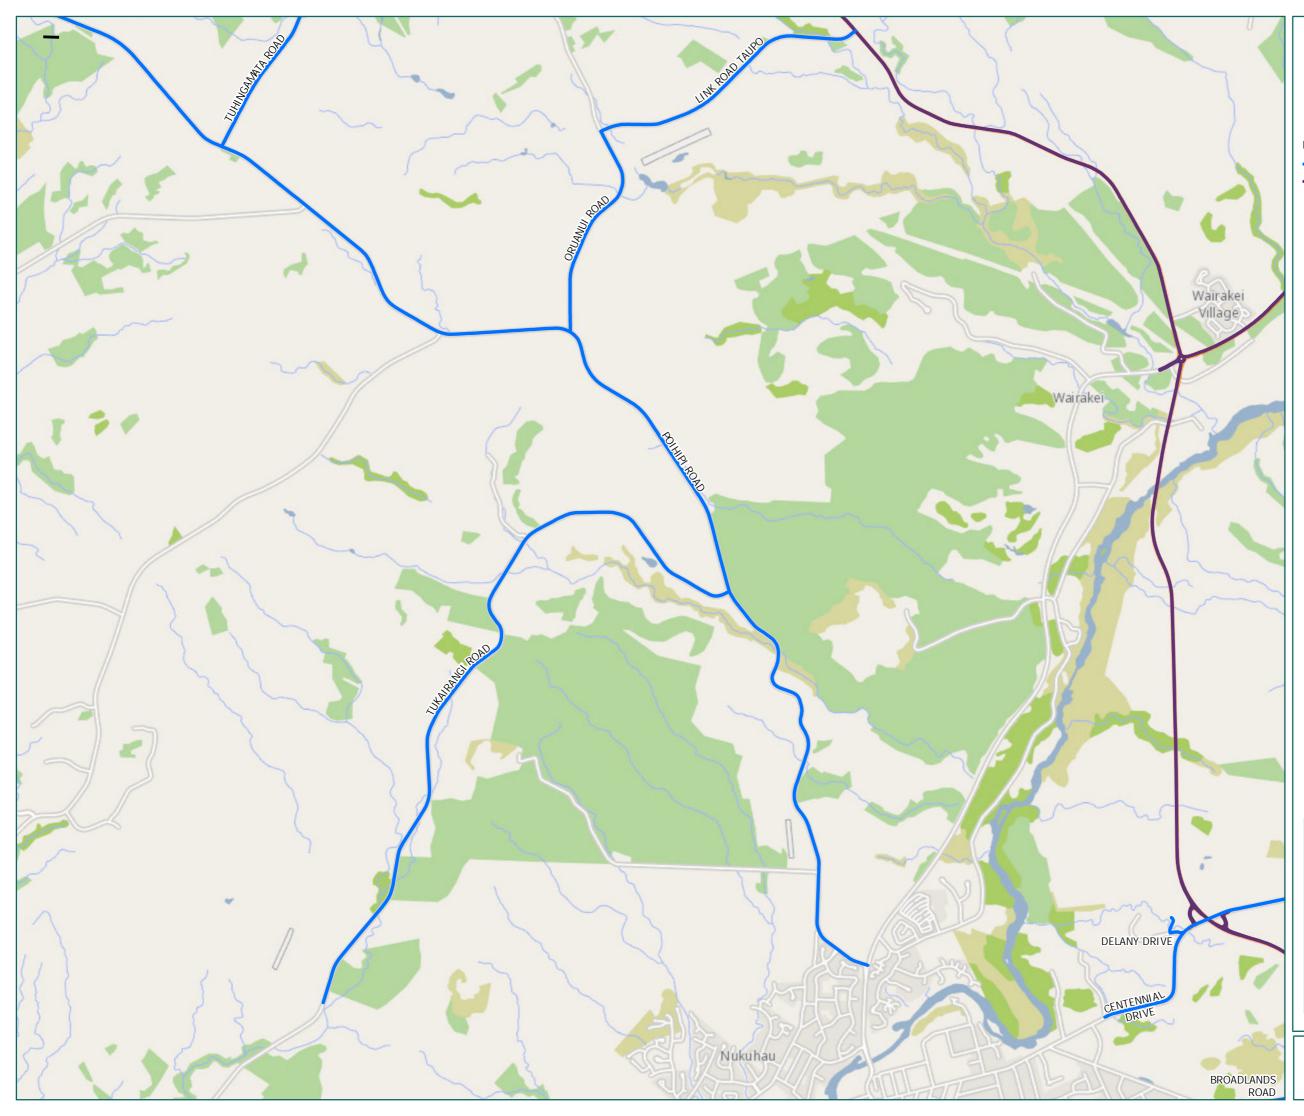

# Taup District

# Maroa & Mokai & Oruanui

Legend

- ✗ Bridges Not Permitted To Pass Local Road
- State Highway Territorial AuthorityBoundary

Page 2 of 8

| Road/Street Name     | Extent of Road/Street                                                    |
|----------------------|--------------------------------------------------------------------------|
| POIHIPI ROAD         | Full Length                                                              |
| FOREST ROAD          | Full Length                                                              |
| LINK ROAD TAUPO      | Full Length                                                              |
| PALMER MILL ROAD     | Full Length                                                              |
| TANGYE ROAD          | Full Length                                                              |
| TIROHANGA ROAD       | Full Length                                                              |
| TUHINGAMATA ROAD     | Full Length                                                              |
| TUTUKAU ROAD         | from SH1N to Taup /Rotorua<br>district boundary — DO NOT<br>CROSS bridge |
| ORUANUI ROAD         | from Tuhingamata Road to<br>SH1N                                         |
| PAERATA ROAD (SOUTH) | from Forest Rd – first 340m<br>meters only                               |
| TIA STREET           | Full Length                                                              |
| HANUI ROAD           | Full Length                                                              |
| MAROTIRI ROAD        | from Poihipi Rd – first 1 km<br>only                                     |
| PAERATA ROAD (NORTH) | from Tirohanga Rd – first<br>6.2kms only                                 |

### Wairakei

Legend

- Local Road
- State Highway
- Territorial AuthorityBoundary

### Page 5 of 8

| Road/Street Name | Extent of Road/Street                                                                                       |
|------------------|-------------------------------------------------------------------------------------------------------------|
| CENTENNIAL DRIVE | Full Length                                                                                                 |
| POIHIPI ROAD     | Full Length                                                                                                 |
| BROADLANDS ROAD  | from Miro Street to Taup /<br>Rotorua district boundary                                                     |
| LINK ROAD TAUPO  | Full Length                                                                                                 |
| TUHINGAMATA ROAD | Full Length                                                                                                 |
| TUKAIRANGI ROAD  | from Poihipi Road to No. 696<br>Tukairangi Road                                                             |
| ORUANUI ROAD     | from Poihipi Road to Link<br>Road                                                                           |
| DELANY DRIVE     | Includes access road from<br>Delany Drive to entry of<br>Contact Energy Ltd parcel<br>(2/131 Centennial Dr) |