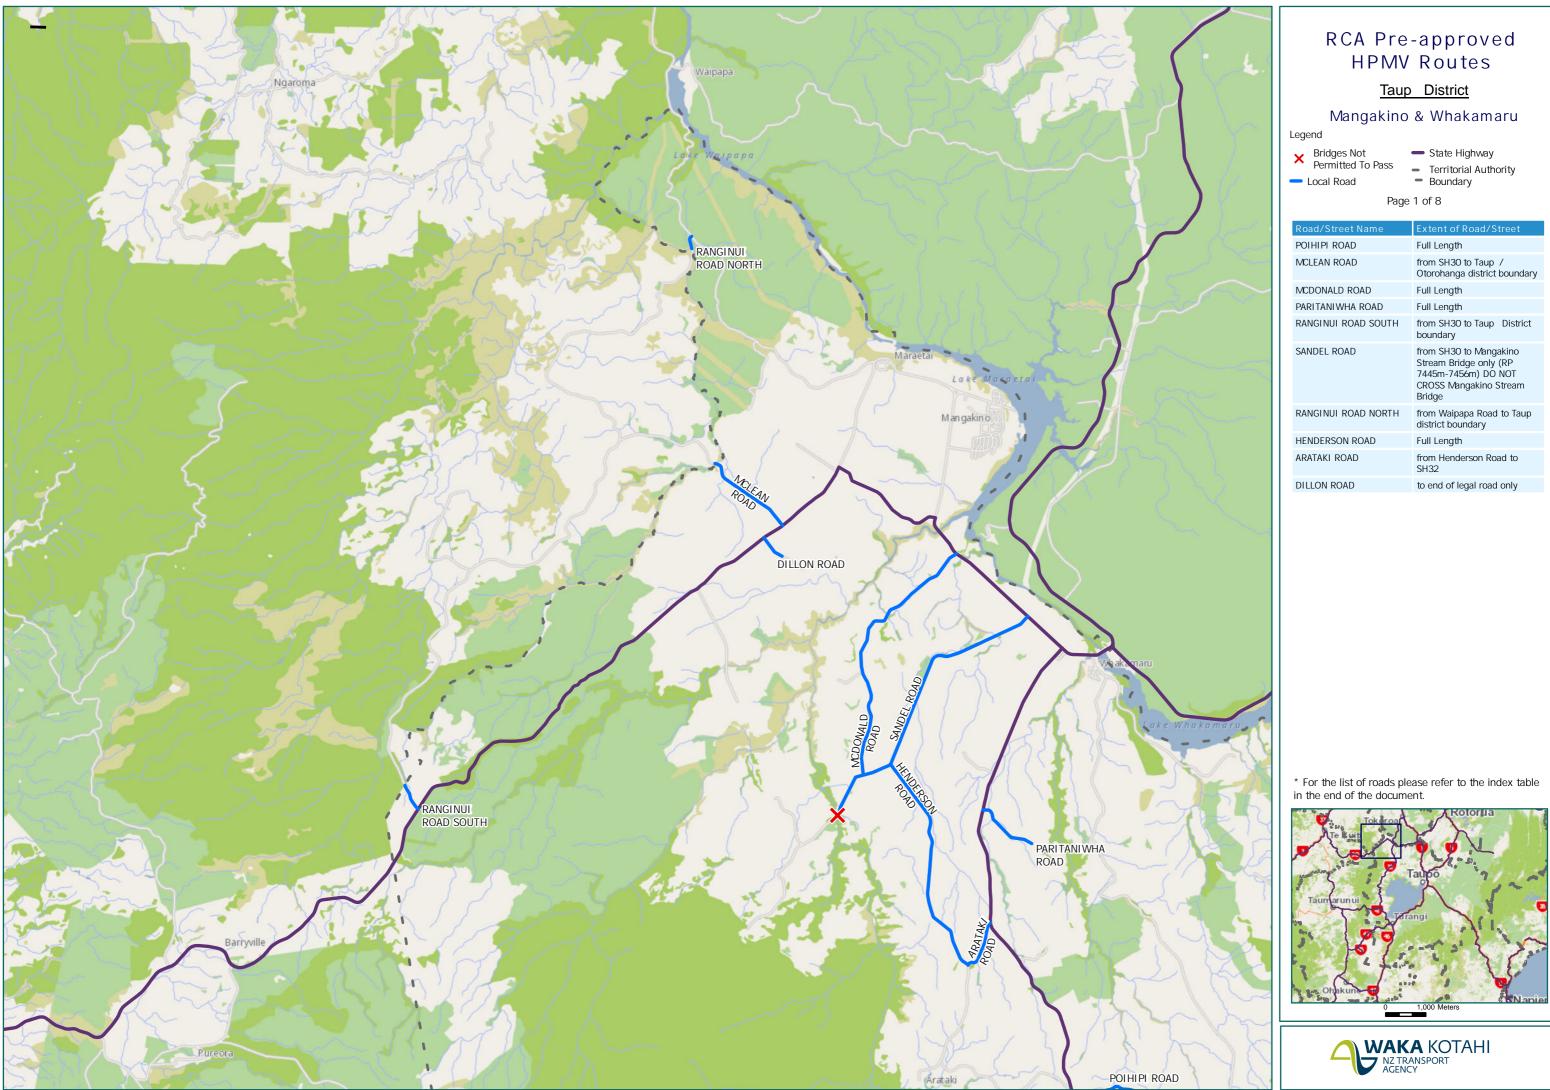

# Taup District

# Overview

### Legend

× Bridges Not Permitted To Pass

High productivity motor vehicles (HPI/W) Routes

----- Local Road

Full High Productivity Motor Vehicle Routes (SH)

Territorial Authority Boundary

- -

| ~   |                   |                                         |
|-----|-------------------|-----------------------------------------|
| ×   | Bridges Not       | 🛑 State Highway                         |
|     | Permitted To Pass | <ul> <li>Territorial Authori</li> </ul> |
| - 1 | Local Road        | <ul> <li>Boundary</li> </ul>            |
|     |                   |                                         |

| Road/Street Name    | Extent of Road/Street                                                                                       |
|---------------------|-------------------------------------------------------------------------------------------------------------|
| POIHIPI ROAD        | Full Length                                                                                                 |
| MCLEAN ROAD         | from SH30 to Taup /<br>Otorohanga district boundary                                                         |
| MCDONALD ROAD       | Full Length                                                                                                 |
| PARITANIWHA ROAD    | Full Length                                                                                                 |
| RANGINUI ROAD SOUTH | from SH3O to Taup District boundary                                                                         |
| SANDEL ROAD         | from SH3O to Mangakino<br>Stream Bridge only (RP<br>7445m-7456m) DO NOT<br>CROSS Mangakino Stream<br>Bridge |
| RANGINUI ROAD NORTH | from Waipapa Road to Taup district boundary                                                                 |
| HENDERSON ROAD      | Full Length                                                                                                 |
| ARATAKI ROAD        | from Henderson Road to SH32                                                                                 |
| DILLON ROAD         | to end of legal road only                                                                                   |