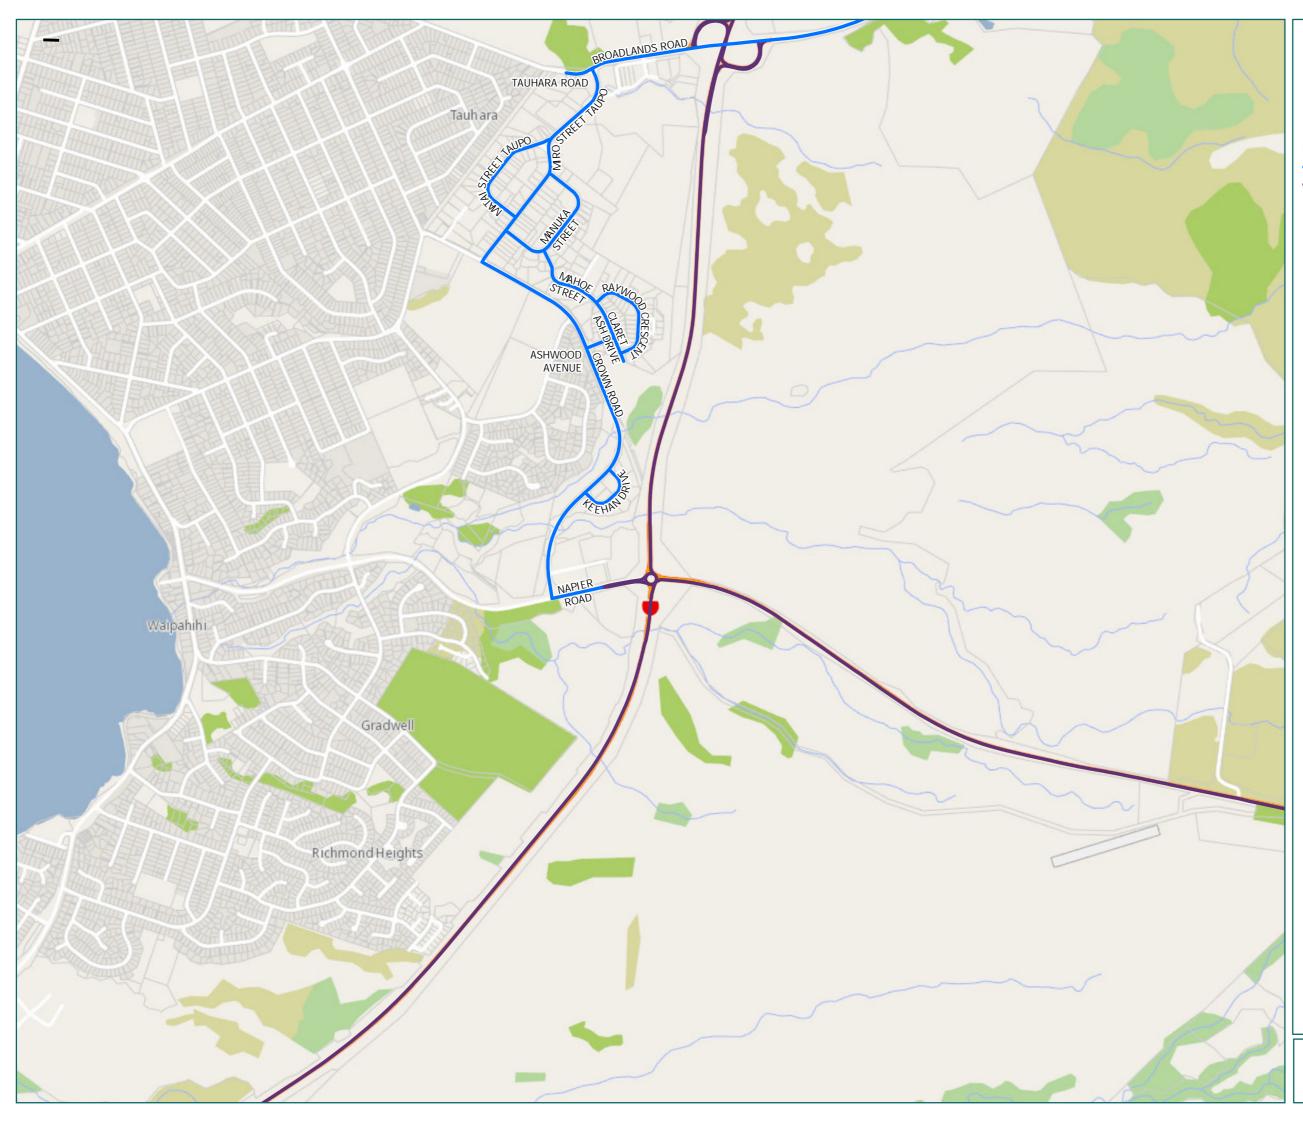

### Taup District

### Hilltop

Legend

- Local Road
- State Highway
- Territorial Authority
   Boundary

### Page 7 of 8

| Road/Street Name   | Extent of Road/Street                                                                                         |
|--------------------|---------------------------------------------------------------------------------------------------------------|
| CROWN ROAD         | from Miro Street to Napier<br>Road                                                                            |
| MANUKA STREET      | Full Length                                                                                                   |
| BROADLANDS ROAD    | from Miro Street to Taup /<br>Rotorua district boundary                                                       |
| MAHOE STREET       | Full Length                                                                                                   |
| ASHWOOD AVENUE     | Full Length                                                                                                   |
| CLARET ASH DRIVE   | Full Length                                                                                                   |
| RAYWOOD CRESCENT   | Full Length                                                                                                   |
| MIRO STREET TAUPO  | Full Length                                                                                                   |
| NAPIER ROAD        | from SH1N/SH5 roundabout<br>to No. 151 Napier St (access<br>Stag Park)                                        |
| KEEHAN DRIVE       | Full Length                                                                                                   |
| MATAI STREET TAUPO | from SH30 to Mangakino<br>Stream Bridge only (RP<br>7445m-7456m)<br>— DO NOT CROSS Mangakino<br>Stream Bridge |
| TAUHARA ROAD       | from Broadlands Rd to No.<br>235 Tauhara Rd                                                                   |

 $^{\star}$  For the list of roads please refer to the index table in the end of the document.

| Road/Street Name                   | Extent of Road/Street                                                       |
|------------------------------------|-----------------------------------------------------------------------------|
| ATIRAU ROAD                        | From SH41 to No. 111 Atirau<br>Road (Z Station)                             |
| NGAWAKA PLACE                      | from BP site exit to Te<br>Rangitautahanga Road                             |
| PIHANGA ROAD                       | Full length                                                                 |
| TE RANGITAUTAHANGA<br>ROAD (NORTH) | Road from P hanga Road to<br>No. 261 Te Rangitautahanga<br>Road (access BP) |
| TE RANGITAUTAHANGA<br>ROAD (SOUTH) | from Ngawaka Place to<br>Pihanga Road                                       |
| PIHANGA/TE<br>RANGITAUTAHANGA RD   | Full length                                                                 |