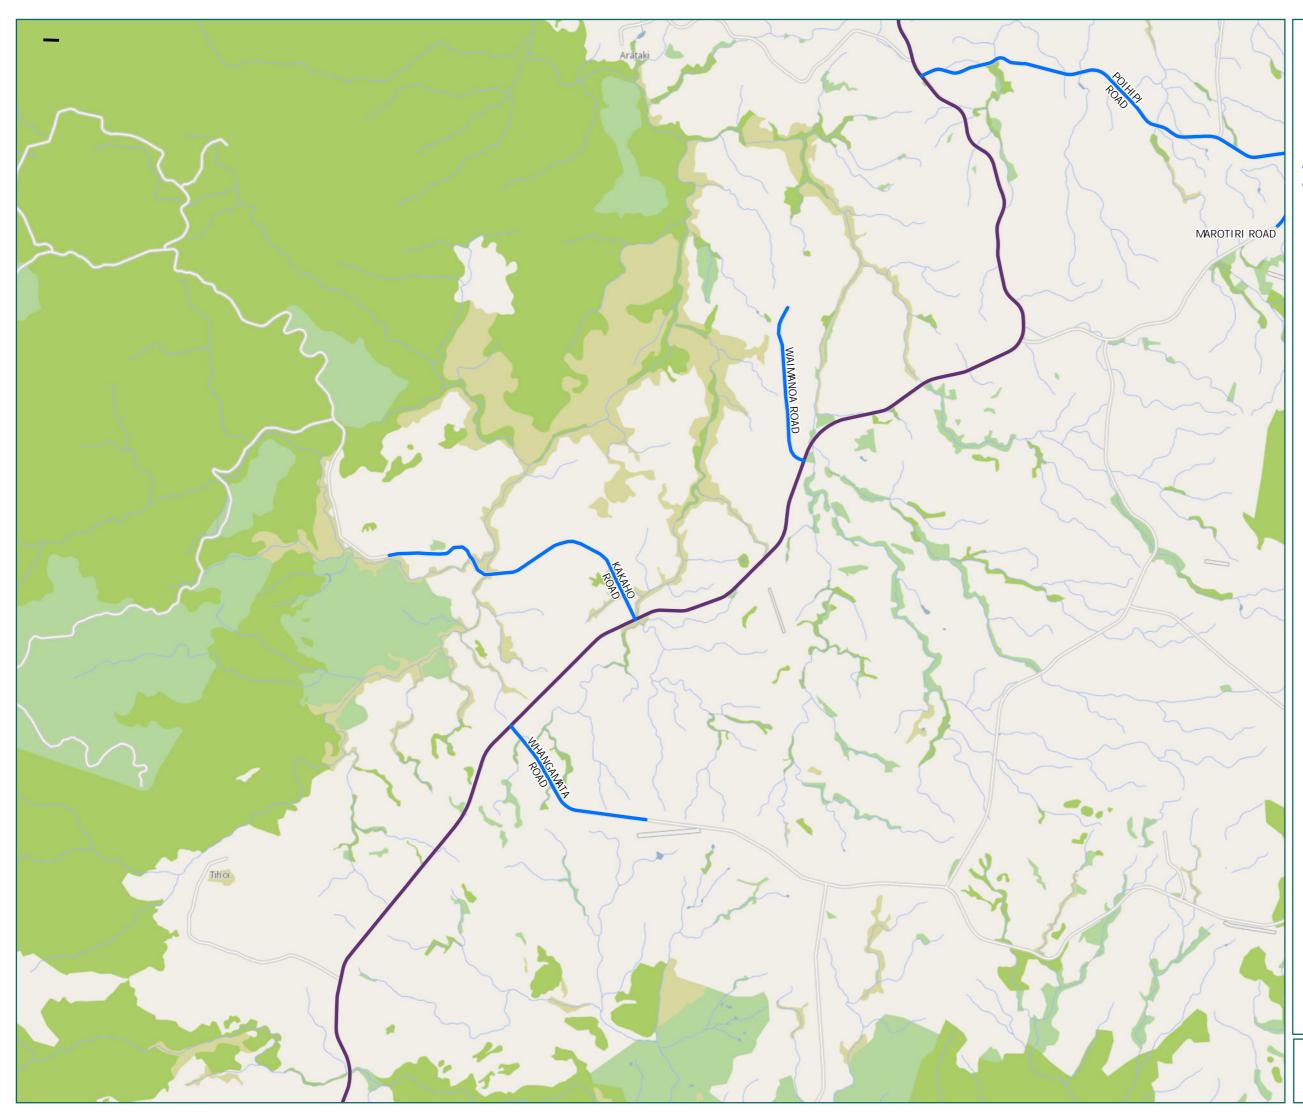

### Page 4 of 8

| Road/Street Name | Extent of Road/Street                  |
|------------------|----------------------------------------|
| POIHIPI ROAD     | Full Length                            |
| WAIMANOA ROAD    | Full Length                            |
| KAKAHO ROAD      | Full Length                            |
| WHANGAMATA ROAD  | from SH32 to # 2500<br>Whangamata Road |
| MAROTIRI ROAD    | from Poihipi Rd – first 1 km<br>only   |