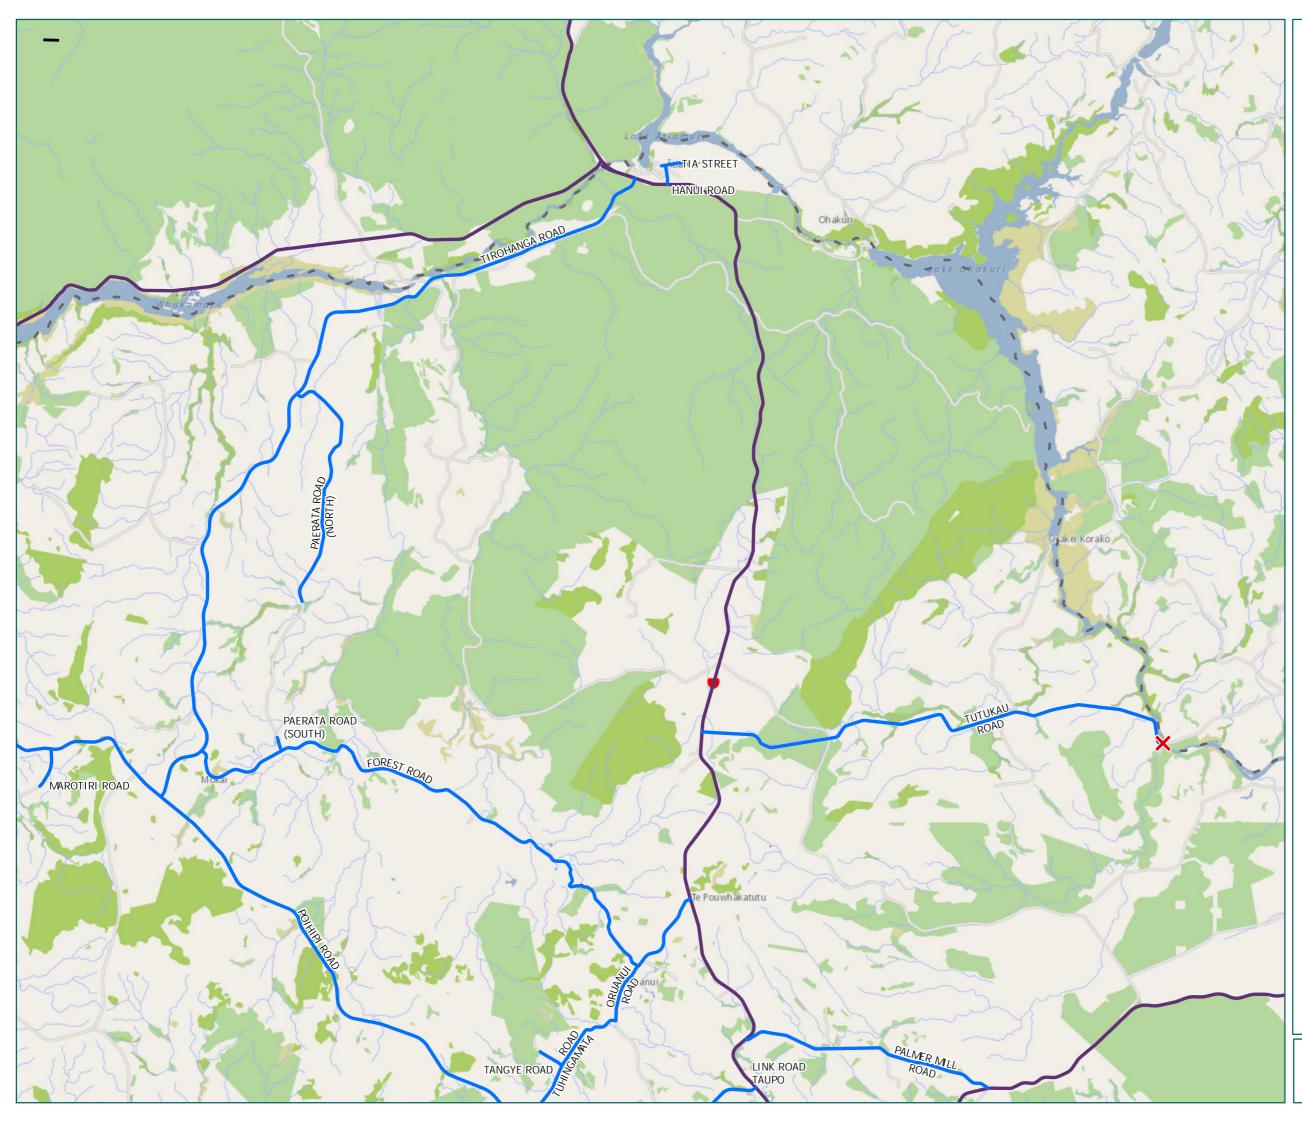

# Maroa & Mokai & Oruanui

Legend

- ✗ Bridges Not Permitted To Pass Local Road
- State Highway Territorial AuthorityBoundary

Page 2 of 8

| Road/Street Name     | Extent of Road/Street                                                    |
|----------------------|--------------------------------------------------------------------------|
| POIHIPI ROAD         | Full Length                                                              |
| FOREST ROAD          | Full Length                                                              |
| LINK ROAD TAUPO      | Full Length                                                              |
| PALMER MILL ROAD     | Full Length                                                              |
| TANGYE ROAD          | Full Length                                                              |
| TIROHANGA ROAD       | Full Length                                                              |
| TUHINGAMATA ROAD     | Full Length                                                              |
| TUTUKAU ROAD         | from SH1N to Taup /Rotorua<br>district boundary — DO NOT<br>CROSS bridge |
| ORUANUI ROAD         | from Tuhingamata Road to<br>SH1N                                         |
| PAERATA ROAD (SOUTH) | from Forest Rd – first 340m<br>meters only                               |
| TIA STREET           | Full Length                                                              |
| HANUI ROAD           | Full Length                                                              |
| MAROTIRI ROAD        | from Poihipi Rd – first 1 km<br>only                                     |
| PAERATA ROAD (NORTH) | from Tirohanga Rd – first<br>6.2kms only                                 |

 $^{\star}$  For the list of roads please refer to the index table in the end of the document.

| Road/Street Name | Extent of Road/Street                                  |
|------------------|--------------------------------------------------------|
| BROADLANDS ROAD  | from Mro Street to Taup /<br>Rotorua district boundary |
| OHAAKI ROAD      | from SH5 to Taup /Rotorua district boundary            |
| WHITE ROAD       | Full Length                                            |
| TIVERTON DOWNS   | Full Length                                            |