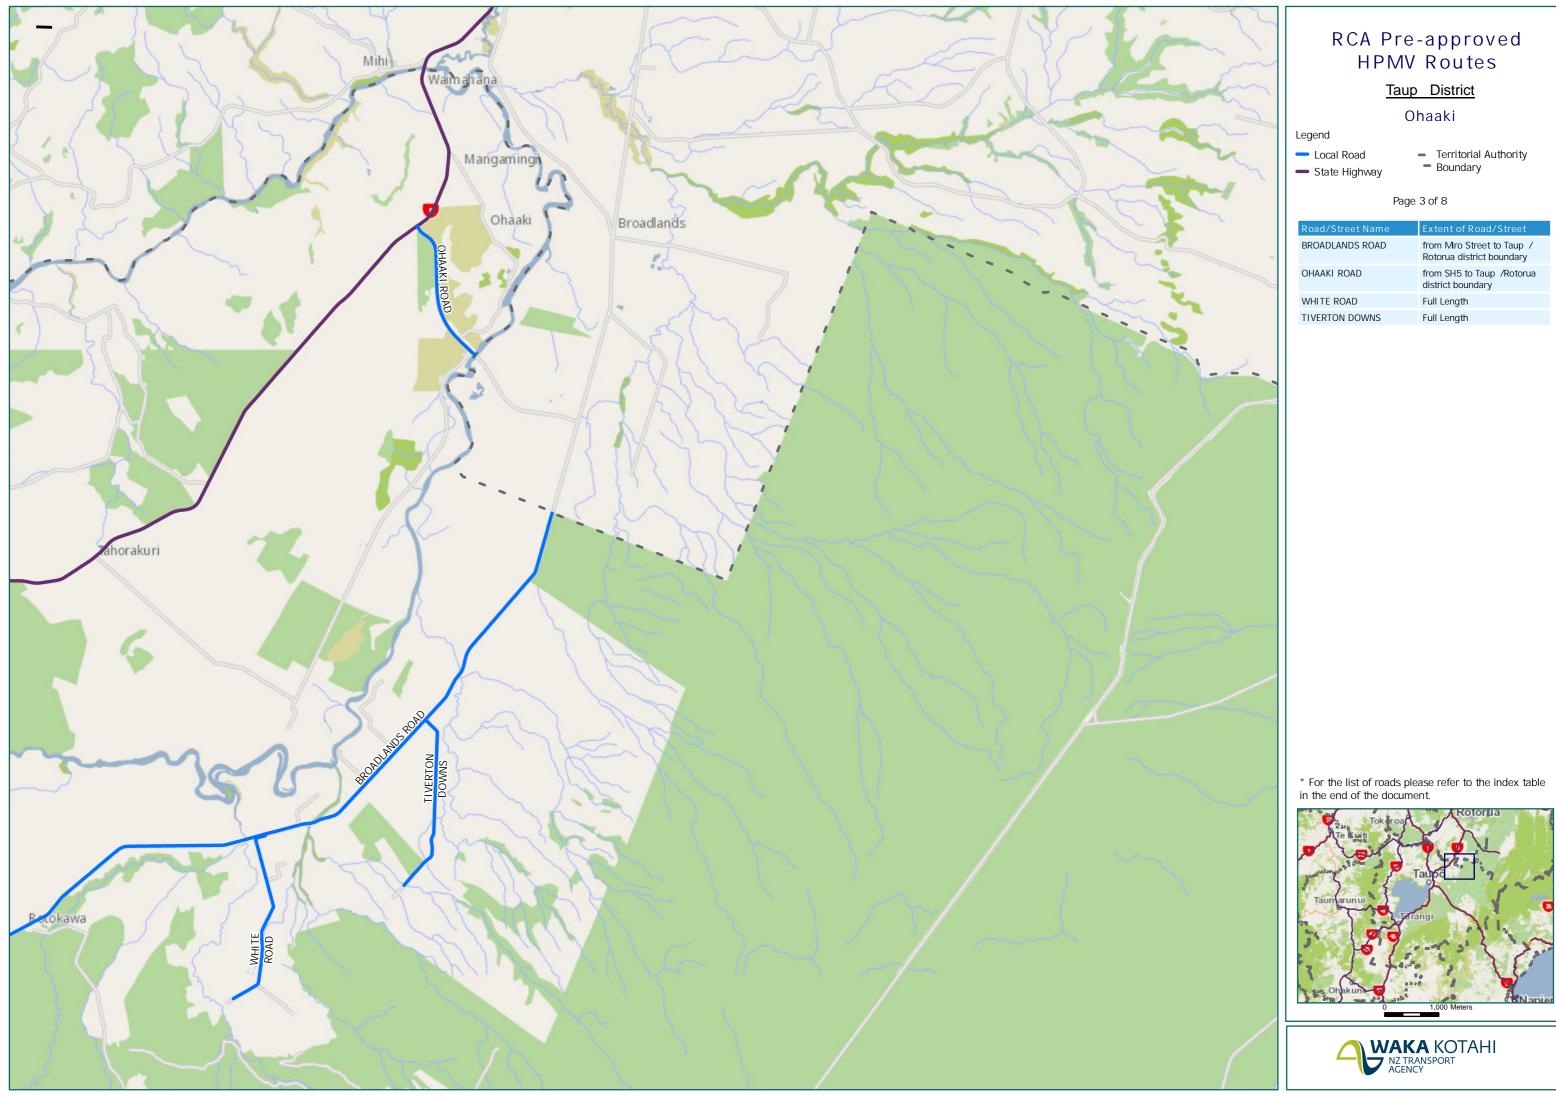

 $^{\star}$  For the list of roads please refer to the index table in the end of the document.

| Road/Street Name | Extent of Road/Street                                  |
|------------------|--------------------------------------------------------|
| BROADLANDS ROAD  | from Mro Street to Taup /<br>Rotorua district boundary |
| OHAAKI ROAD      | from SH5 to Taup /Rotorua district boundary            |
| WHITE ROAD       | Full Length                                            |
| TIVERTON DOWNS   | Full Length                                            |