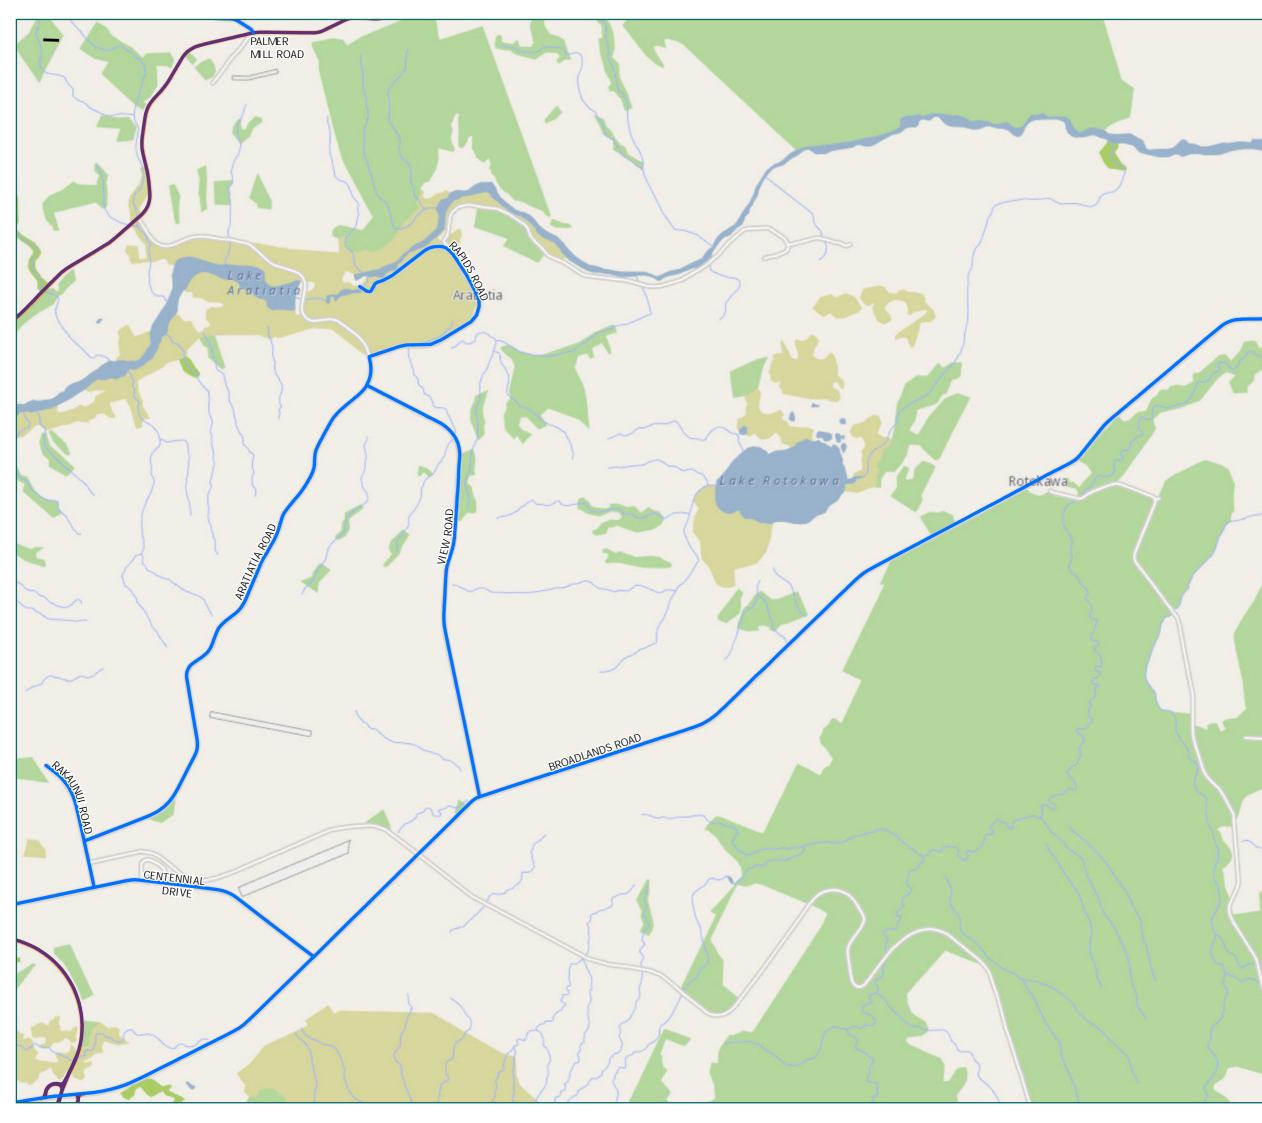

### Taup District

### Aratiatia & Rotokawa

Legend

- Local RoadState Highway
- Territorial Authority
   Boundary

### Page 6 of 8

| Road/Street Name | Extent of Road/Street                                       |
|------------------|-------------------------------------------------------------|
| CENTENNIAL DRIVE | Full Length                                                 |
| BROADLANDS ROAD  | from Miro Street to Taup /<br>Rotorua district boundary     |
| ARATIATIA ROAD   | From Rakaunui Road to<br>Rapids Road                        |
| PALMER MILL ROAD | Full Length                                                 |
| RAKAUNUI ROAD    | Full Length                                                 |
| RAPIDS ROAD      | from Aratiatia Road to<br>Mercury Power Station<br>entrance |
| VIEW ROAD        | Full Length                                                 |