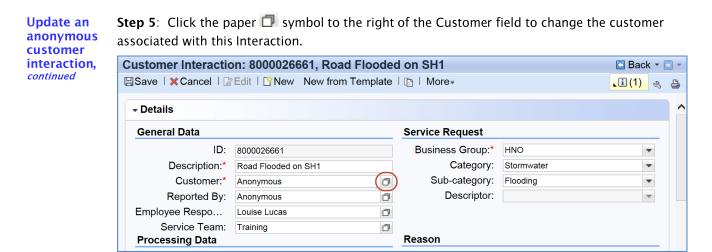

#### Quick Help Guide SAP CRMS Manage Interactions with Anonymous Customers

Result: The Search Criteria window displays.

**Step 6:** Enter the name/details of the customer that will replace Anonymous in this Interaction and click the Search button.