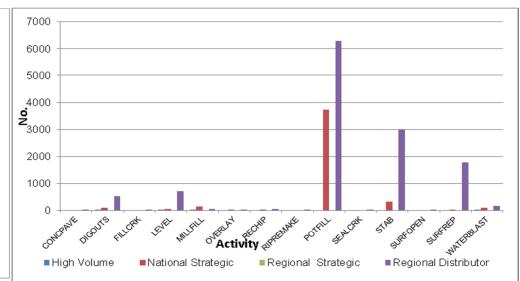

|                 |                                    |                                                                                                                |            |               | Performano     | e        |                |
|-----------------|------------------------------------|----------------------------------------------------------------------------------------------------------------|------------|---------------|----------------|----------|----------------|
|                 | Category                           | Measures                                                                                                       | Result     | Measure       | Expected Value | Category | Expected Value |
| 1               |                                    | Major capital projects completed v RAMM (in last 6 -30 months)                                                 | see a      | attached repo |                |          | value          |
|                 | Capital Projects                   | Minor capital or safety improvement projects v RAMM (in last 6 -30 months)                                     |            | attached repo |                | -        | -              |
|                 |                                    | % of Network surfaced in RAMM over previous 4 – 15 months                                                      | 12.6%      | Grade 1       | Grade 1        |          |                |
|                 |                                    | % Surfaces at least 50% older than expected age                                                                | 7.2%       | Grade 3       | Grade 2        |          |                |
|                 | Surfacing                          | % of Network with no surfacing                                                                                 | 4.3%       | Grade 1       | Grade 1        | 85       | 81             |
|                 |                                    | Illogical Records inc. % (SAC with chipseal, Low and high widths, Alignment of traffic volumes v pavement use) | 1.4%       |               |                |          |                |
| entory          |                                    |                                                                                                                |            | Grade 1       | Grade 1        |          |                |
|                 |                                    | Proportion of Network with layer Information                                                                   | 90.7%      | Grade 1       | Grade 3        |          |                |
| Asset Inv       | Pavement Layer                     | New layer length in previous 6 – 30 months                                                                     | 4.8%       | Grade 2       | Grade 2        | 94       | 77             |
| Ass             |                                    | Illogical records (Pavement Layers v Incorrect Surfacing)                                                      | 5.2%       | Grade 2       | Grade 1        |          |                |
| riageway        | Road Marking                       | Breakdown of road markings by type                                                                             |            | attached repo |                | -        | -              |
| iage            |                                    | Proportion of very short (< 20m) TLs                                                                           | 0.9%       | Grade 1       | Grade 1        |          |                |
| Carr            | Treatment Length                   | Proportion of very long (> 2000m) TLs                                                                          | 1.8%       | Grade 1       | Grade 1        | 79       | 85             |
|                 |                                    | Proportion of TLs with < 80% coverage of major surfacing                                                       | 11.3%      | Grade 2       | Grade 1        |          |                |
|                 |                                    | % updated in last 5 years                                                                                      | 45.0%      | Grade 3       | Grade 2        |          |                |
|                 |                                    | Date FWP last updated                                                                                          | 17/10/2013 | -             | -              |          |                |
|                 | Forward Works                      | Proportion of network identified for treatment in next ten years (from FWP)                                    | 93.4%      | Grade 1       | Grade 2        | 84       | 90             |
|                 | Programme                          | FWP v surfacings (% surfacings in last year conflicting with first 2 years of FWP excluding 2nd coats)         | 0.0%       | Grade 1       | Grade 1        | 01       |                |
|                 |                                    | Evidence of active MIS strategy, reasons for treatments listed and detailed                                    | 58.7%      | Grade 3       | Grade 1        |          |                |
|                 | Carriageway Rating                 | Percentage rated in last year                                                                                  | 72.6%      | Grade 2       | Grade 1        | 73       | 90             |
|                 |                                    | % network meeting standards for roughness, rutting and texture (Roads surveyed in last year)                   | 100.0%     | Grade 1       | Grade 1        |          |                |
|                 | High Speed Data                    | % network meeting standards for FWD (Roads surveyed in last 5years)                                            | 92.5%      | Grade 1       | Grade 1        | 98       | 90             |
|                 | riigii opeca bala                  | % network meeting standards for SCRIM (Roads surveyed in last year)                                            | 100.0%     | Grade 1       | Grade 1        |          |                |
|                 |                                    | Items per km for PA and SU cost groups in previous 4 – 15 months v Regional Average                            | 119.4%     | Grade 1       | Grade 2        |          |                |
| Œ               |                                    | Spread of location in previous 4 - 15 months (proportion located at carriageway start)                         |            |               |                |          |                |
| ı Da            |                                    |                                                                                                                | 0.7%       | Grade 1       | Grade 2        | 00       | 00             |
| Collected Data  |                                    | Distribution of maintenance patch sizes by Hierarchy                                                           |            | attached repo |                | 90       | 83             |
| 릥               |                                    | Breakdown of Maintenance Cost Activities                                                                       |            | attached repo |                |          |                |
| Ĭ               |                                    | % of Maintenance Activity where fault type is "Unknown"                                                        |            | Grade 2       | Grade 1        |          |                |
|                 |                                    | No. of test pits with layer data recorded                                                                      | 38         | no.           | -              | _        | _              |
|                 |                                    | No. of LTPP sites recorded in RAMM                                                                             | 6          | no.           | -              |          |                |
|                 |                                    | Latest ADT Counts                                                                                              | 31/12/2012 | -             | -              |          |                |
|                 |                                    | Latest ADT Estimates                                                                                           | 18/10/2013 | -             | -              | 100      | 70             |
|                 |                                    | % loading estimate (i.e. not default)                                                                          | 99.6%      | Grade 1       | Grade 2        |          |                |
|                 |                                    | No. of Pavement Type "Bridge" v No. of Bridges > 50m in length in BDS                                          | 90.9%      | Grade 1       | Grade 1        |          |                |
|                 |                                    | No. Large Culverts v No. BDS                                                                                   | 13.9%      | Grade 5       | Grade 2        |          |                |
|                 | Structures                         | Retaining Walls                                                                                                | 1293       | no.           | -              | 53       | 85             |
|                 | Structures                         | Gantries (see attached report for locations)                                                                   | 0          | no.           | -              |          |                |
|                 |                                    | Barriers in RAMM (m)                                                                                           | 119692     | m             | -              |          |                |
|                 |                                    | End Treatments in RAMM                                                                                         | see a      | attached repo | ort            |          |                |
|                 |                                    | Culverts per km v Regional Average (Rural)                                                                     | 126.5%     | Grade 1       | Grade 2        |          |                |
|                 |                                    | Catchpits per km v Regional Average (Urban)                                                                    | 111.8%     | Grade 1       | Grade 2        |          |                |
|                 | Drainage                           | Manholes per km v Regional Average (Urban)                                                                     | 300.0%     | Grade 1       | Grade 2        | 89       | 80             |
|                 |                                    | Subsoil Drains per km v Regional Average (Rural)                                                               | 186.9%     | Grade 1       | Grade 2        |          |                |
| ory             |                                    | % of Drainage (Construction Date in previous 4 – 15 months)                                                    | 1.2%       | Grade 3       | Grade 2        |          |                |
| Asset Inventory |                                    | Surfaced SWC per km v Regional Average (Urban)                                                                 | 109.0%     | Grade 1       | Grade 2        |          |                |
| ř               | Surface Water                      | Earth SWC per km v Regional Average (Rural)                                                                    | 93.2%      | Grade 1       | Grade 2        | 98       | 77             |
| Asse            | Channels                           | Sealed SWC renewal activity (Construction Date in previous 4 – 27 months)                                      | 5.2%       | Grade 1       | Grade 2        |          |                |
|                 |                                    | Signs per km v Regional Average                                                                                | 116.0%     | Grade 1       | Grade 2        |          |                |
| Non-Carriageway |                                    | Large Signs >4.0m² (see attached report for quantity by type)                                                  | 295        | no.           | -              |          |                |
| arria           | Signs                              | ITS VMS                                                                                                        | 12         | no.           | _              | 61       | 78             |
| ,<br>C          | 3.33                               | % of Signs with renewal date in last 4 - 15 months                                                             | 1.4%       | Grade 4       | Grade 2        |          |                |
| ž               |                                    | No. Frangible bases in RAMM (no posts in RAMM)                                                                 | 0          | no.           | -              |          |                |
|                 |                                    | Streetlights per km v Regional Average                                                                         | 94.4%      | Grade 1       | Grade 2        |          |                |
|                 |                                    | Frangible Base type no.                                                                                        | 26         | no.           | Grade Z        |          |                |
|                 | Streetlights                       | Shear Base type no.                                                                                            |            |               | -              | 65       | 82             |
|                 | oneengnis                          |                                                                                                                | 901        | no.           | - Crade 2      | 00       | 02             |
|                 |                                    | % of Streetlight Poles with renewal date in last 4 – 15 months                                                 | 0.0%       | Grade 4       | Grade 2        |          |                |
|                 | Footpaths &                        | Duplicates or near duplicates plus poles with no light or bracket                                              | 0.0%       | Grade 1       | Grade 1        |          |                |
|                 | Cycleways                          | Total length of Footpath and Cycleways (see attached tables for listings)                                      | see a      | attached repo | ort            | -        |                |
|                 | Signal Controlled<br>Intersections | Signal Controlled Intersections (see attached report for locations)                                            | 25         | no.           | -              | -        | -              |
|                 | Rest Areas                         | Number of rest areas                                                                                           | 39         | no.           | -              | -        | -              |
|                 | Weigh Stations                     | Number of Weigh Stations (see attached report for locations)                                                   | 14         | no.           | -              | -        | -              |
|                 |                                    | I .                                                                                                            |            |               |                |          |                |