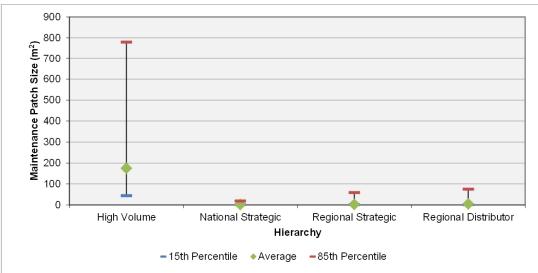

|                 |                                    |                                                                                                                |            |               | Performano     | e        |                |
|-----------------|------------------------------------|----------------------------------------------------------------------------------------------------------------|------------|---------------|----------------|----------|----------------|
|                 | Category                           | Measures                                                                                                       | Result     | Measure       | Expected Value | Category | Expected Value |
| 1               |                                    | Major capital projects completed v RAMM (in last 6 -30 months)                                                 | see a      | attached repo |                |          | value          |
|                 | Capital Projects                   | Minor capital or safety improvement projects v RAMM (in last 6 -30 months)                                     |            | attached repo |                | -        | -              |
|                 |                                    | % of Network surfaced in RAMM over previous 4 – 15 months                                                      | 12.6%      | Grade 1       | Grade 1        |          |                |
|                 |                                    | % Surfaces at least 50% older than expected age                                                                | 7.2%       | Grade 3       | Grade 2        |          |                |
|                 | Surfacing                          | % of Network with no surfacing                                                                                 | 4.3%       | Grade 1       | Grade 1        | 85       | 81             |
|                 |                                    | Illogical Records inc. % (SAC with chipseal, Low and high widths, Alignment of traffic volumes v pavement use) | 1.4%       |               |                |          |                |
| entory          |                                    |                                                                                                                |            | Grade 1       | Grade 1        |          |                |
|                 |                                    | Proportion of Network with layer Information                                                                   | 90.7%      | Grade 1       | Grade 3        |          |                |
| Asset Inv       | Pavement Layer                     | New layer length in previous 6 – 30 months                                                                     | 4.8%       | Grade 2       | Grade 2        | 94       | 77             |
| Ass             |                                    | Illogical records (Pavement Layers v Incorrect Surfacing)                                                      | 5.2%       | Grade 2       | Grade 1        |          |                |
| riageway        | Road Marking                       | Breakdown of road markings by type                                                                             |            | attached repo |                | -        | -              |
| iage            |                                    | Proportion of very short (< 20m) TLs                                                                           | 0.9%       | Grade 1       | Grade 1        |          |                |
| Carr            | Treatment Length                   | Proportion of very long (> 2000m) TLs                                                                          | 1.8%       | Grade 1       | Grade 1        | 79       | 85             |
|                 |                                    | Proportion of TLs with < 80% coverage of major surfacing                                                       | 11.3%      | Grade 2       | Grade 1        |          |                |
|                 |                                    | % updated in last 5 years                                                                                      | 45.0%      | Grade 3       | Grade 2        |          |                |
|                 |                                    | Date FWP last updated                                                                                          | 17/10/2013 | -             | -              |          |                |
|                 | Forward Works                      | Proportion of network identified for treatment in next ten years (from FWP)                                    | 93.4%      | Grade 1       | Grade 2        | 84       | 90             |
|                 | Programme                          | FWP v surfacings (% surfacings in last year conflicting with first 2 years of FWP excluding 2nd coats)         | 0.0%       | Grade 1       | Grade 1        | 01       |                |
|                 |                                    | Evidence of active MIS strategy, reasons for treatments listed and detailed                                    | 58.7%      | Grade 3       | Grade 1        |          |                |
|                 | Carriageway Rating                 | Percentage rated in last year                                                                                  | 72.6%      | Grade 2       | Grade 1        | 73       | 90             |
|                 |                                    | % network meeting standards for roughness, rutting and texture (Roads surveyed in last year)                   | 100.0%     | Grade 1       | Grade 1        |          |                |
|                 | High Speed Data                    | % network meeting standards for FWD (Roads surveyed in last 5years)                                            | 92.5%      | Grade 1       | Grade 1        | 98       | 90             |
|                 | riigii opeca bala                  | % network meeting standards for SCRIM (Roads surveyed in last year)                                            | 100.0%     | Grade 1       | Grade 1        |          |                |
|                 |                                    | Items per km for PA and SU cost groups in previous 4 – 15 months v Regional Average                            | 119.4%     | Grade 1       | Grade 2        |          |                |
| Œ               |                                    | Spread of location in previous 4 - 15 months (proportion located at carriageway start)                         |            |               |                |          |                |
| ı Da            |                                    |                                                                                                                | 0.7%       | Grade 1       | Grade 2        | 00       | 00             |
| Collected Data  |                                    | Distribution of maintenance patch sizes by Hierarchy                                                           |            | attached repo |                | 90       | 83             |
| 릥               |                                    | Breakdown of Maintenance Cost Activities                                                                       |            | attached repo |                |          |                |
| Ĭ               |                                    | % of Maintenance Activity where fault type is "Unknown"                                                        |            | Grade 2       | Grade 1        |          |                |
|                 |                                    | No. of test pits with layer data recorded                                                                      | 38         | no.           | -              | _        | _              |
|                 |                                    | No. of LTPP sites recorded in RAMM                                                                             | 6          | no.           | -              |          |                |
|                 |                                    | Latest ADT Counts                                                                                              | 31/12/2012 | -             | -              |          |                |
|                 |                                    | Latest ADT Estimates                                                                                           | 18/10/2013 | -             | -              | 100      | 70             |
|                 |                                    | % loading estimate (i.e. not default)                                                                          | 99.6%      | Grade 1       | Grade 2        |          |                |
|                 |                                    | No. of Pavement Type "Bridge" v No. of Bridges > 50m in length in BDS                                          | 90.9%      | Grade 1       | Grade 1        |          |                |
|                 |                                    | No. Large Culverts v No. BDS                                                                                   | 13.9%      | Grade 5       | Grade 2        |          |                |
|                 | Structures                         | Retaining Walls                                                                                                | 1293       | no.           | -              | 53       | 85             |
|                 | Structures                         | Gantries (see attached report for locations)                                                                   | 0          | no.           | -              |          |                |
|                 |                                    | Barriers in RAMM (m)                                                                                           | 119692     | m             | -              |          |                |
|                 |                                    | End Treatments in RAMM                                                                                         | see a      | attached repo | ort            |          |                |
|                 |                                    | Culverts per km v Regional Average (Rural)                                                                     | 126.5%     | Grade 1       | Grade 2        |          |                |
|                 |                                    | Catchpits per km v Regional Average (Urban)                                                                    | 111.8%     | Grade 1       | Grade 2        |          |                |
|                 | Drainage                           | Manholes per km v Regional Average (Urban)                                                                     | 300.0%     | Grade 1       | Grade 2        | 89       | 80             |
|                 |                                    | Subsoil Drains per km v Regional Average (Rural)                                                               | 186.9%     | Grade 1       | Grade 2        |          |                |
| ory             |                                    | % of Drainage (Construction Date in previous 4 – 15 months)                                                    | 1.2%       | Grade 3       | Grade 2        |          |                |
| Asset Inventory |                                    | Surfaced SWC per km v Regional Average (Urban)                                                                 | 109.0%     | Grade 1       | Grade 2        |          |                |
| ř               | Surface Water                      | Earth SWC per km v Regional Average (Rural)                                                                    | 93.2%      | Grade 1       | Grade 2        | 98       | 77             |
| Asse            | Channels                           | Sealed SWC renewal activity (Construction Date in previous 4 – 27 months)                                      | 5.2%       | Grade 1       | Grade 2        |          |                |
|                 |                                    | Signs per km v Regional Average                                                                                | 116.0%     | Grade 1       | Grade 2        |          |                |
| Non-Carriageway |                                    | Large Signs >4.0m² (see attached report for quantity by type)                                                  | 295        | no.           | -              |          |                |
| arria           | Signs                              | ITS VMS                                                                                                        | 12         | no.           | _              | 61       | 78             |
| ,<br>C          | 3.33                               | % of Signs with renewal date in last 4 - 15 months                                                             | 1.4%       | Grade 4       | Grade 2        |          |                |
| ž               |                                    | No. Frangible bases in RAMM (no posts in RAMM)                                                                 | 0          | no.           | -              |          |                |
|                 |                                    | Streetlights per km v Regional Average                                                                         | 94.4%      | Grade 1       | Grade 2        |          |                |
|                 |                                    | Frangible Base type no.                                                                                        | 26         | no.           | Grade Z        |          |                |
|                 | Streetlights                       | Shear Base type no.                                                                                            |            |               | -              | 65       | 82             |
|                 | oneengnis                          |                                                                                                                | 901        | no.           | - Crade 2      | 00       | 02             |
|                 |                                    | % of Streetlight Poles with renewal date in last 4 – 15 months                                                 | 0.0%       | Grade 4       | Grade 2        |          |                |
|                 | Footpaths &                        | Duplicates or near duplicates plus poles with no light or bracket                                              | 0.0%       | Grade 1       | Grade 1        |          |                |
|                 | Cycleways                          | Total length of Footpath and Cycleways (see attached tables for listings)                                      | see a      | attached repo | ort            | -        |                |
|                 | Signal Controlled<br>Intersections | Signal Controlled Intersections (see attached report for locations)                                            | 25         | no.           | -              | -        | -              |
|                 | Rest Areas                         | Number of rest areas                                                                                           | 39         | no.           | -              | -        | -              |
|                 | Weigh Stations                     | Number of Weigh Stations (see attached report for locations)                                                   | 14         | no.           | -              | -        | -              |
|                 |                                    | I .                                                                                                            |            |               |                |          |                |