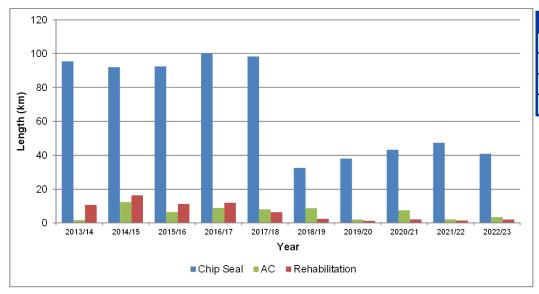

|                 |                                    |                                                                                                                |            |               | Performano     | e        |                |
|-----------------|------------------------------------|----------------------------------------------------------------------------------------------------------------|------------|---------------|----------------|----------|----------------|
|                 | Category                           | Measures                                                                                                       | Result     | Measure       | Expected Value | Category | Expected Value |
| 1               |                                    | Major capital projects completed v RAMM (in last 6 -30 months)                                                 | see a      | attached repo |                |          | value          |
|                 | Capital Projects                   | Minor capital or safety improvement projects v RAMM (in last 6 -30 months)                                     |            | attached repo |                | -        | -              |
|                 |                                    | % of Network surfaced in RAMM over previous 4 – 15 months                                                      | 12.6%      | Grade 1       | Grade 1        |          |                |
|                 |                                    | % Surfaces at least 50% older than expected age                                                                | 7.2%       | Grade 3       | Grade 2        |          |                |
|                 | Surfacing                          | % of Network with no surfacing                                                                                 | 4.3%       | Grade 1       | Grade 1        | 85       | 81             |
|                 |                                    | Illogical Records inc. % (SAC with chipseal, Low and high widths, Alignment of traffic volumes v pavement use) | 1.4%       |               |                |          |                |
| entory          |                                    |                                                                                                                |            | Grade 1       | Grade 1        |          |                |
|                 |                                    | Proportion of Network with layer Information                                                                   | 90.7%      | Grade 1       | Grade 3        |          |                |
| Asset Inv       | Pavement Layer                     | New layer length in previous 6 – 30 months                                                                     | 4.8%       | Grade 2       | Grade 2        | 94       | 77             |
| Ass             |                                    | Illogical records (Pavement Layers v Incorrect Surfacing)                                                      | 5.2%       | Grade 2       | Grade 1        |          |                |
| riageway        | Road Marking                       | Breakdown of road markings by type                                                                             |            | attached repo |                | -        | -              |
| iage            |                                    | Proportion of very short (< 20m) TLs                                                                           | 0.9%       | Grade 1       | Grade 1        |          |                |
| Carr            | Treatment Length                   | Proportion of very long (> 2000m) TLs                                                                          | 1.8%       | Grade 1       | Grade 1        | 79       | 85             |
|                 |                                    | Proportion of TLs with < 80% coverage of major surfacing                                                       | 11.3%      | Grade 2       | Grade 1        |          |                |
|                 |                                    | % updated in last 5 years                                                                                      | 45.0%      | Grade 3       | Grade 2        |          |                |
|                 |                                    | Date FWP last updated                                                                                          | 17/10/2013 | -             | -              |          |                |
|                 | Forward Works                      | Proportion of network identified for treatment in next ten years (from FWP)                                    | 93.4%      | Grade 1       | Grade 2        | 84       | 90             |
|                 | Programme                          | FWP v surfacings (% surfacings in last year conflicting with first 2 years of FWP excluding 2nd coats)         | 0.0%       | Grade 1       | Grade 1        | 01       |                |
|                 |                                    | Evidence of active MIS strategy, reasons for treatments listed and detailed                                    | 58.7%      | Grade 3       | Grade 1        |          |                |
|                 | Carriageway Rating                 | Percentage rated in last year                                                                                  | 72.6%      | Grade 2       | Grade 1        | 73       | 90             |
|                 |                                    | % network meeting standards for roughness, rutting and texture (Roads surveyed in last year)                   | 100.0%     | Grade 1       | Grade 1        |          |                |
|                 | High Speed Data                    | % network meeting standards for FWD (Roads surveyed in last 5years)                                            | 92.5%      | Grade 1       | Grade 1        | 98       | 90             |
|                 | riigii opeca bala                  | % network meeting standards for SCRIM (Roads surveyed in last year)                                            | 100.0%     | Grade 1       | Grade 1        |          |                |
|                 |                                    | Items per km for PA and SU cost groups in previous 4 – 15 months v Regional Average                            | 119.4%     | Grade 1       | Grade 2        |          |                |
| Œ               |                                    | Spread of location in previous 4 - 15 months (proportion located at carriageway start)                         |            |               |                |          |                |
| ı Da            |                                    |                                                                                                                | 0.7%       | Grade 1       | Grade 2        | 00       | 00             |
| Collected Data  |                                    | Distribution of maintenance patch sizes by Hierarchy                                                           |            | attached repo |                | 90       | 83             |
| 릥               |                                    | Breakdown of Maintenance Cost Activities                                                                       |            | attached repo |                |          |                |
| Ĭ               |                                    | % of Maintenance Activity where fault type is "Unknown"                                                        |            | Grade 2       | Grade 1        |          |                |
|                 |                                    | No. of test pits with layer data recorded                                                                      | 38         | no.           | -              | _        | _              |
|                 |                                    | No. of LTPP sites recorded in RAMM                                                                             | 6          | no.           | -              |          |                |
|                 |                                    | Latest ADT Counts                                                                                              | 31/12/2012 | -             | -              |          |                |
|                 |                                    | Latest ADT Estimates                                                                                           | 18/10/2013 | -             | -              | 100      | 70             |
|                 |                                    | % loading estimate (i.e. not default)                                                                          | 99.6%      | Grade 1       | Grade 2        |          |                |
|                 |                                    | No. of Pavement Type "Bridge" v No. of Bridges > 50m in length in BDS                                          | 90.9%      | Grade 1       | Grade 1        |          |                |
|                 |                                    | No. Large Culverts v No. BDS                                                                                   | 13.9%      | Grade 5       | Grade 2        |          |                |
|                 | Structures                         | Retaining Walls                                                                                                | 1293       | no.           | -              | 53       | 85             |
|                 | Structures                         | Gantries (see attached report for locations)                                                                   | 0          | no.           | -              |          |                |
|                 |                                    | Barriers in RAMM (m)                                                                                           | 119692     | m             | -              |          |                |
|                 |                                    | End Treatments in RAMM                                                                                         | see a      | attached repo | ort            |          |                |
|                 |                                    | Culverts per km v Regional Average (Rural)                                                                     | 126.5%     | Grade 1       | Grade 2        |          |                |
|                 |                                    | Catchpits per km v Regional Average (Urban)                                                                    | 111.8%     | Grade 1       | Grade 2        |          |                |
|                 | Drainage                           | Manholes per km v Regional Average (Urban)                                                                     | 300.0%     | Grade 1       | Grade 2        | 89       | 80             |
|                 |                                    | Subsoil Drains per km v Regional Average (Rural)                                                               | 186.9%     | Grade 1       | Grade 2        |          |                |
| ory             |                                    | % of Drainage (Construction Date in previous 4 – 15 months)                                                    | 1.2%       | Grade 3       | Grade 2        |          |                |
| Asset Inventory |                                    | Surfaced SWC per km v Regional Average (Urban)                                                                 | 109.0%     | Grade 1       | Grade 2        |          |                |
| ř               | Surface Water                      | Earth SWC per km v Regional Average (Rural)                                                                    | 93.2%      | Grade 1       | Grade 2        | 98       | 77             |
| Asse            | Channels                           | Sealed SWC renewal activity (Construction Date in previous 4 – 27 months)                                      | 5.2%       | Grade 1       | Grade 2        |          |                |
|                 |                                    | Signs per km v Regional Average                                                                                | 116.0%     | Grade 1       | Grade 2        |          |                |
| Non-Carriageway |                                    | Large Signs >4.0m² (see attached report for quantity by type)                                                  | 295        | no.           | -              |          |                |
| arria           | Signs                              | ITS VMS                                                                                                        | 12         | no.           | _              | 61       | 78             |
| ,<br>C          | 3.33                               | % of Signs with renewal date in last 4 - 15 months                                                             | 1.4%       | Grade 4       | Grade 2        |          |                |
| ž               |                                    | No. Frangible bases in RAMM (no posts in RAMM)                                                                 | 0          | no.           | -              |          |                |
|                 |                                    | Streetlights per km v Regional Average                                                                         | 94.4%      | Grade 1       | Grade 2        |          |                |
|                 |                                    | Frangible Base type no.                                                                                        | 26         | no.           | Grade Z        |          |                |
|                 | Streetlights                       | Shear Base type no.                                                                                            |            |               | -              | 65       | 82             |
|                 | oneengnis                          |                                                                                                                | 901        | no.           | - Crade 2      | 00       | 02             |
|                 |                                    | % of Streetlight Poles with renewal date in last 4 – 15 months                                                 | 0.0%       | Grade 4       | Grade 2        |          |                |
|                 | Footpaths &                        | Duplicates or near duplicates plus poles with no light or bracket                                              | 0.0%       | Grade 1       | Grade 1        |          |                |
|                 | Cycleways                          | Total length of Footpath and Cycleways (see attached tables for listings)                                      | see a      | attached repo | ort            | -        |                |
|                 | Signal Controlled<br>Intersections | Signal Controlled Intersections (see attached report for locations)                                            | 25         | no.           | -              | -        | -              |
|                 | Rest Areas                         | Number of rest areas                                                                                           | 39         | no.           | -              | -        | -              |
|                 | Weigh Stations                     | Number of Weigh Stations (see attached report for locations)                                                   | 14         | no.           | -              | -        | -              |
|                 |                                    | I .                                                                                                            |            |               |                |          |                |