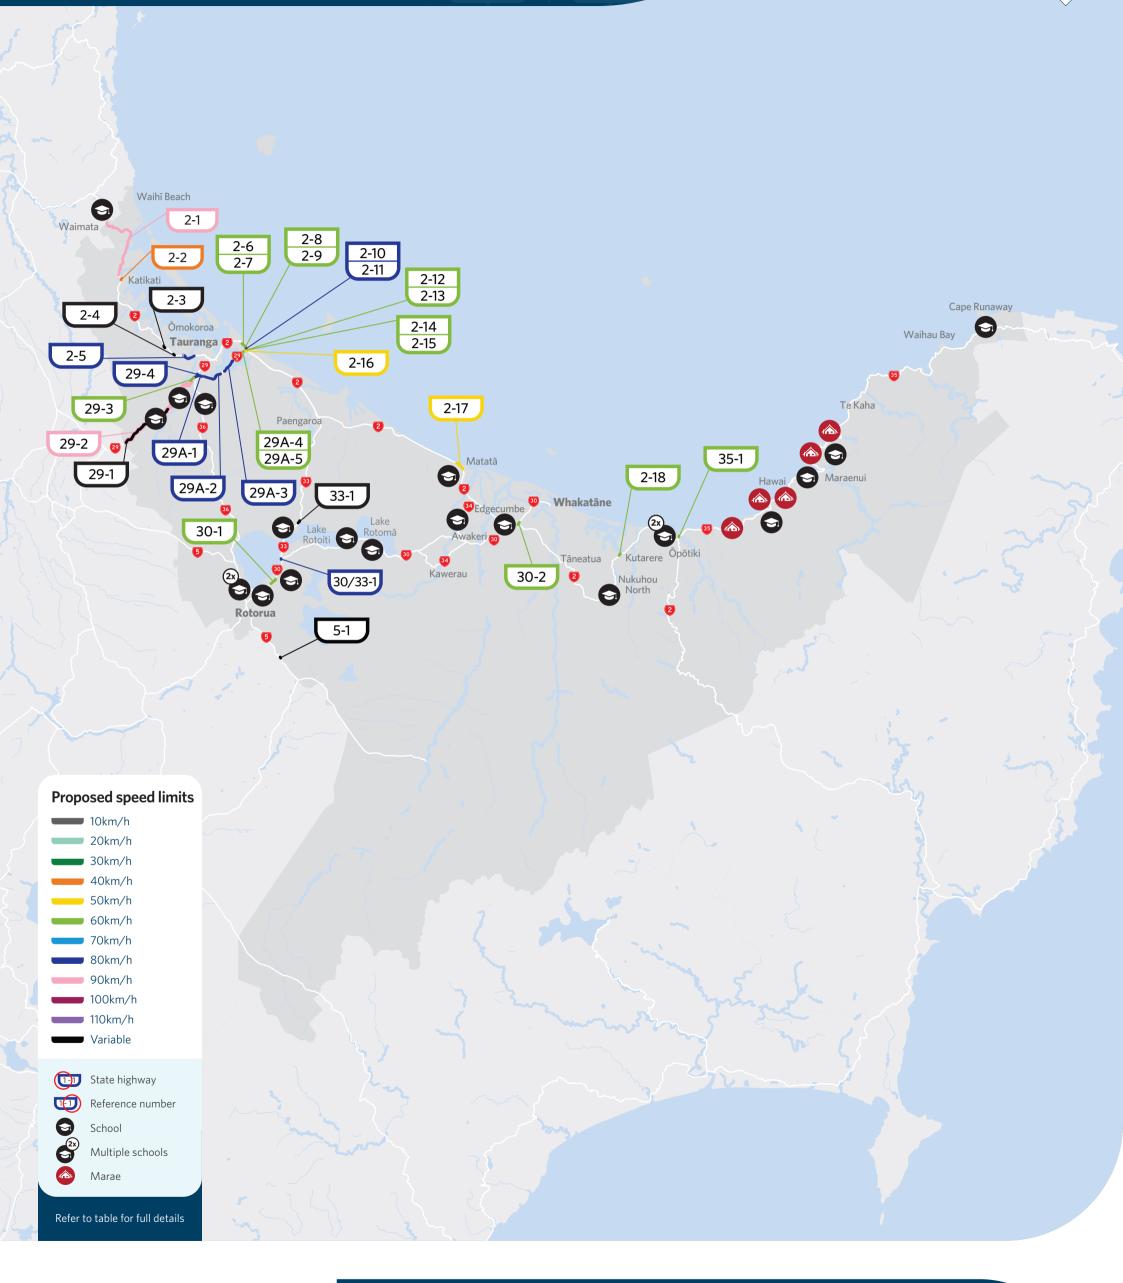

## **Te Moana-a-Toi**Bay of Plenty

## **Ngā huringa tepenga tere** Proposed speed limits

| State highway | Reference number | Location                                                                                                                  | Existing speed limit<br>(km/h)<br>*Variable                     | Proposed speed<br>limit (km/h)<br>*Variable                |
|---------------|------------------|---------------------------------------------------------------------------------------------------------------------------|-----------------------------------------------------------------|------------------------------------------------------------|
| 2             | 1                | Regional boundary to Katikati<br>From regional boundary with Waikato                                                      | 100                                                             | 90                                                         |
|               | 2                | Katikati main street Beach Road to Digglemann Park                                                                        | 50                                                              | 40                                                         |
|               | 3                | Barrett Road intersection speed zone (ISZ) On SH2, approaching intersection with Barrett Road and Plummers Road           | 80                                                              | 80/60*                                                     |
|               | 4                | Snodgrass Road intersection speed zone (ISZ) On SH2, approaching intersection with Snodgrass Road and Te Puna Quarry Road | 80                                                              | 80/60*                                                     |
|               | 5                | Te Puna to Bethlehem East of Te Puna Road to east of Wairoa bridge                                                        | 90                                                              | 80                                                         |
|               | 6                | Hewletts Road to Bayfair flyover South end of Hewletts Road flyover to new Bayfair flyover                                | 70                                                              | 60                                                         |
|               | 7                | Bayfair flyover to Hewletts Road Bayfair flyover to south end of Hewletts Road flyover                                    | 70                                                              | 60                                                         |
|               | 8                | Bayfair roundabout southbound off-ramp<br>Southbound off-ramp to new Bayfair roundabout                                   | 70                                                              | 60                                                         |
|               | 9                | Bayfair roundabout northbound on-ramp  Northbound on-ramp from new Bayfair roundabout                                     | 70                                                              | 60                                                         |
|               | 10               | Bayfair flyover to SH29A Te Maunga interchange North end of Bayfair flyover to SH29A Te Maunga southbound on-ramp         | 70                                                              | 80                                                         |
|               | 11               | SH29A Te Maunga interchange to Bayfair flyover Te Maunga northbound off ramp to northern end of Bayfair flyover           | 70                                                              | 80                                                         |
|               | 12               | Maunganui Road (southbound) Bayfair roundabout to SH29A Te Maunga interchange                                             | 70                                                              | 60                                                         |
|               | 13               | Maunganui Road (northbound) SH29A Te Maunga interchange to Bayfair roundabout                                             | 70                                                              | 60                                                         |
|               | 14               | SH29A Te Maunga interchange southbound on-ramp                                                                            | 70                                                              | 60                                                         |
|               | 15               | SH29A Te Maunga interchange northbound off-ramp                                                                           | 70                                                              | 60                                                         |
|               | 16               | Truman Lane<br>Extension of Truman Lane to connect to new SH29A roundabout                                                | N/A                                                             | 50                                                         |
|               | 17               | Matatā urban<br>Matatā township                                                                                           | 60                                                              | 50                                                         |
|               | 18               | Kutarere urban<br>Kutarere township                                                                                       | 70                                                              | 60                                                         |
| 5             | 1                | Waimangu Road intersection speed zone (ISZ) On SH5, approaching intersection with Waimangu Road                           | 100                                                             | 100/60*                                                    |
| 29            | 1                | Kaimai weather (Bay of Plenty) West of Soldiers Road to southwest of Hanga Road                                           | Various (100,<br>90, 80, 70, 60,<br>50) depending<br>on weather | Various (90,<br>80, 70, 60,<br>50) depending<br>on weather |
|               | 2                | Tauriko to regional boundary (Kaimai) Tauriko to regional boundary with Waikato                                           | 100                                                             | 90                                                         |
|               | 3                | Tauriko urban East of Cambridge Road to south of Cambridge Road                                                           | 70                                                              | 60                                                         |
|               | 4                | SH29A to Tauriko From north of the SH29A roundabout to near Cambridge Road                                                | 100                                                             | 80                                                         |
| 29A           | 1                | Greerton to SH29 From near Greerton (Barkes Corner roundabout) to SH29                                                    | 100                                                             | 80                                                         |
|               | 2                | Hairini to Greerton<br>Hairini roundabout to near Greerton (Barkes Corner roundabout)                                     | 100                                                             | 80                                                         |
|               | 3                | Maungatapu causeway to Hairini roundabout                                                                                 | 100                                                             | 80                                                         |
|               | 4                | From SH2 to SH29A From SH2 Te Maunga interchange to west of the SH29A roundabout                                          | 70                                                              | 60                                                         |
|               | 5                | From SH29A to SH2<br>West of the SH29A roundabout to the SH2 Te Maunga interchange                                        | 70                                                              | 60                                                         |
| 30            | 1                | Rotorua urban<br>Near Coulter Road to near Alfred Street                                                                  | 70                                                              | 60                                                         |
|               | 2                | Awakeri north To align with speed limit at Awakeri School                                                                 | 70                                                              | 60                                                         |
| 30/33         | 1                | SH30 Te Ngae Road / SH33 intersection speed zone (ISZ) - removal Removal of ISZ, half on SH30 and half on SH33            | 80/60*                                                          | 80                                                         |
| 33            | 1                | Maniatutu Road intersection speed zone (ISZ) On SH33, approaching intersection with Maniatutu Road                        | 100                                                             | 100/60*                                                    |
| 35            | 1                | Ōpōtiki east<br>Goring Street to north of Snell Road                                                                      | Various                                                         | 60                                                         |

| State highway | School                             | Existing speed limit<br>(km/h)<br>*Variable | Proposed speed<br>limit (km/h)<br>*Variable |
|---------------|------------------------------------|---------------------------------------------|---------------------------------------------|
| 2             | Waimata School                     | 100                                         | 100/30*                                     |
|               | Matatā School                      | 60                                          | 50/30*                                      |
|               | Nukuhou North School               | 100                                         | <b>100/</b> ≤ <b>60</b> *                   |
| 2/35          | Ōpōtiki College                    | 50                                          | 50/30*                                      |
|               | Ōpōtiki Primary                    | 50                                          | 50/30*                                      |
| 5/30A         | Rotorua Boys' High School          | 60                                          | 60/30*                                      |
| 5             | Rotorua Girls' High School         | 50                                          | 50/30*                                      |
| 29            | Tauriko School                     | 70/40*                                      | 60/30*                                      |
|               | Kaimai School                      | 100                                         | <b>90/</b> ≤60*                             |
| 30            | Awakeri School                     | 70                                          | 60/30*                                      |
|               | Lake Rotomā School                 | 80                                          | <b>80/</b> ≤ <b>60</b> *                    |
|               | Te Kura Kaupapa Māori o Te Rotoiti | 80                                          | 60/30*                                      |
|               | Rotokawa School                    | 80                                          | 80/30*                                      |
|               | Lynmore Primary School             | 60                                          | 60/30*                                      |
| 33            | Whangamarino School                | 60                                          | 60/30*                                      |
| 34            | Ōtākiri School                     | 100                                         | <b>100/</b> ≤ <b>60</b> *                   |
| 35            | Te Kura Mana Māori o Whangaparāoa  | 100                                         | 100/30*                                     |
|               | Te Kura Mana Māori Maraenui        | 100                                         | <b>100/</b> ≤ <b>60</b> *                   |
|               | Te Kura o Tōrere                   | 70                                          | 70/30*                                      |
|               | Te Kura o Te Whānau-a-Apanui       | 100                                         | <b>100/</b> ≤ <b>60</b> *                   |
| 36            | ACG Tauranga                       | 100                                         | <b>100/</b> ≤ <b>60</b> *                   |

| State highway | Marae            | Existing speed limit<br>(km/h) | Proposed speed<br>limit (km/h)<br>*Variable |
|---------------|------------------|--------------------------------|---------------------------------------------|
| 35            | Ōmarumutu Marae  | 100                            | <b>100/</b> ≤ <b>60</b> *                   |
|               | Torere Marae     | 70                             | <b>70/</b> ≤ <b>60</b> *                    |
|               | Tunapahore Marae | 100                            | <b>100/</b> ≤ <b>60</b> *                   |
|               | Whitianga Marae  | 100                            | <b>100/</b> ≤ <b>60</b> *                   |
|               | Ōtūwhare Marae   | 100                            | <b>100/</b> ≤ <b>60</b> *                   |