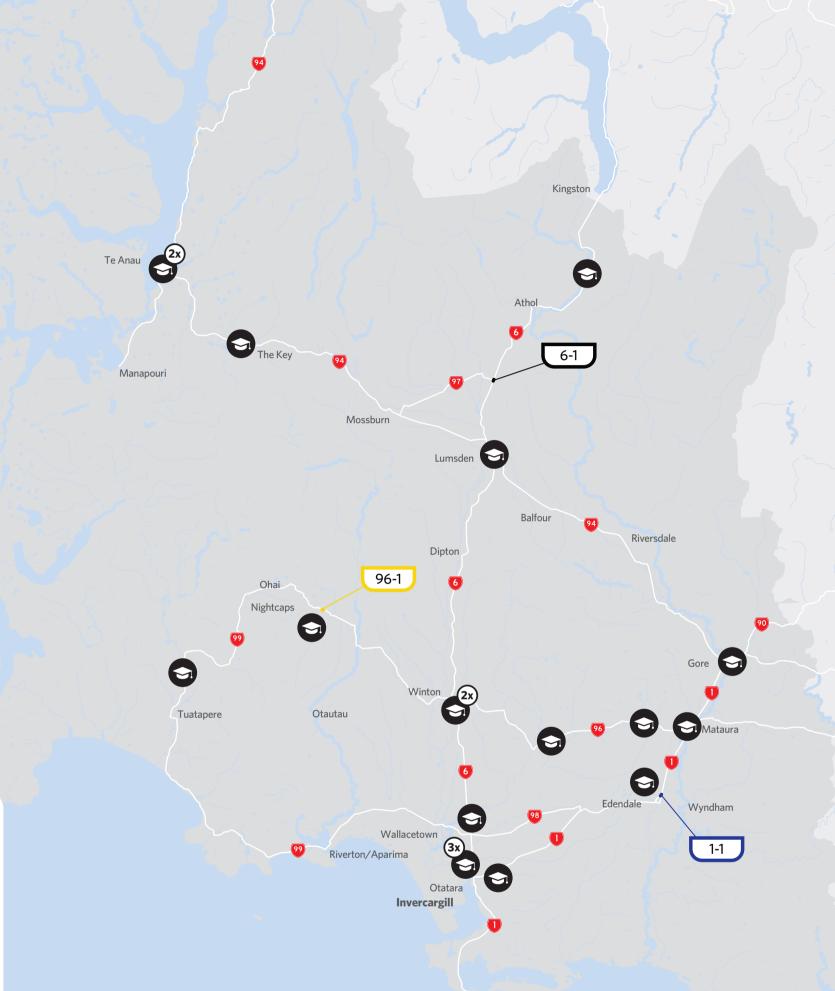

## **Ngā huringa tepenga tere** Proposed speed limits

| State highway | Reference number | Location                                                                                                    | Existing speed<br>limit (km/h) | Proposed speed<br>limit (km/h)<br>* <sup>Variable</sup> |
|---------------|------------------|-------------------------------------------------------------------------------------------------------------|--------------------------------|---------------------------------------------------------|
| 1             | 1                | Edendale - Old SH1<br>Old SH1, from SH1 Pioneer Highway intersection to Crescent Road                       | 100                            | 80                                                      |
| 6             | 1                | Five Rivers intersection speed zone (ISZ)<br>On SH6, approaching intersection with SH97                     | 100                            | 100/60*                                                 |
| 96            | 1                | <b>Nightcaps urban</b><br>Through township, to align with speed limit at St Patrick's School<br>(Nightcaps) | 100                            | 50                                                      |