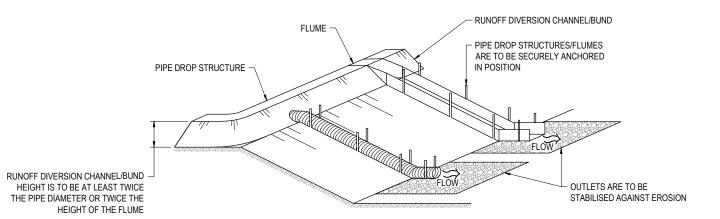

| TP90 DESIGN CRITERIA FOR PIPE DROP STRUCTURE   |                             |  |  |  |  |
|------------------------------------------------|-----------------------------|--|--|--|--|
| PIPE DIAMETER (mm)                             | MAXIMUM CATCHMENT AREA (ha) |  |  |  |  |
| 150                                            | 0.05                        |  |  |  |  |
| 300                                            | 0.20                        |  |  |  |  |
| 450                                            | 0.60                        |  |  |  |  |
| 500                                            | 1.00                        |  |  |  |  |
| 600                                            | 1.00                        |  |  |  |  |
|                                                |                             |  |  |  |  |
| SPECIFIC DESIGNS ARE REQUIRED FOR FLUME SIZING |                             |  |  |  |  |

PIPE DROP / FLUME STRUCTURE