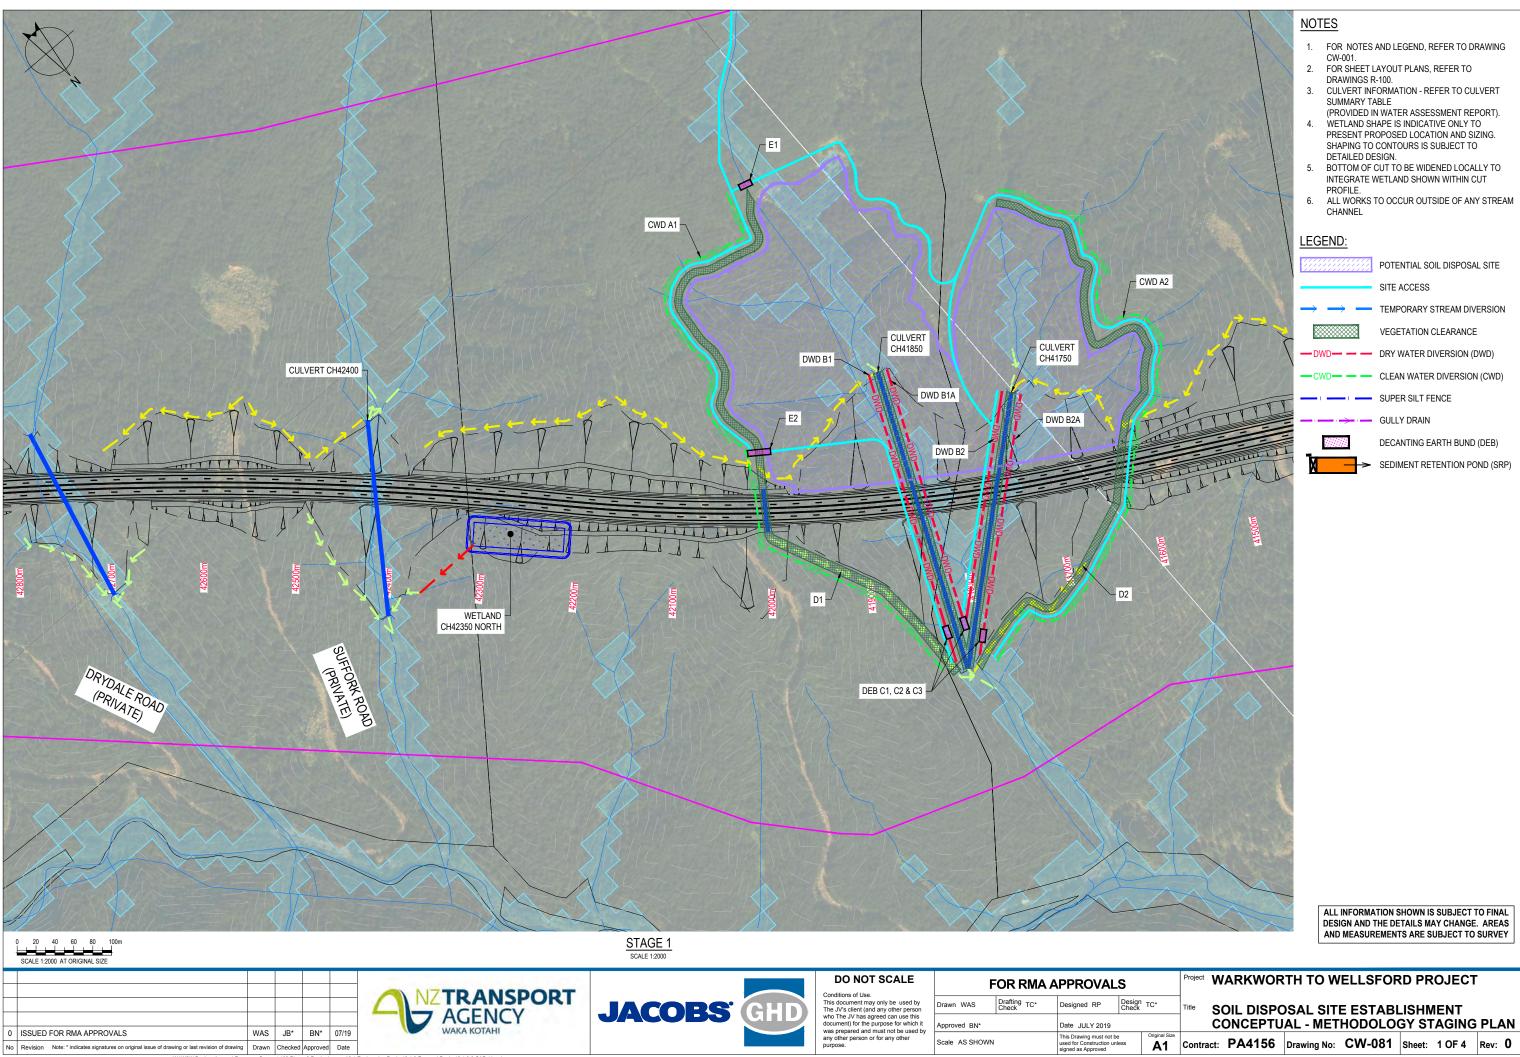

FOR RMA APPROVALS |              |                                                       |                 | Troject       | WARKWOR   | KIH IO W  | ELLSFOR     | אט אא    | OJEC   | ı      |     |
| WAS               | Drafting TC* | Designed RP                                           | Design<br>Check | TC*           | Title     | CONSTRUC  | CTION WA    | ATER MAI | NAGE   | MENT   |     |
| red BN*           |              | Date JULY 2019                                        |                 |               |           | TYPICAL C | ONCEPT      | DESIGN I | DETA   | LS     |     |
| NTS               |              | This Drawing must not be<br>used for Construction unl |                 | Original Size | Contrac   | + PΔ4156  | Drawing No: | CW-076   | Shoot: | 5 OF 5 | Pov |











0 5 10 15 20 25m A1 - SCALE 1:500 AT ORIGINAL SIZE

| 0  | ISSUED FOR RMA APPROVALS                                                                       | WAS   | JB*     | BN*      | 07/19 |
|----|------------------------------------------------------------------------------------------------|-------|---------|----------|-------|
| No | Revision Note: * indicates signatures on original issue of drawing or last revision of drawing | Drawn | Checked | Annroved | Date  |





| DO NOT SCALE                                                                                                                                                                                                                                     |
|----------------------------------------------------------------