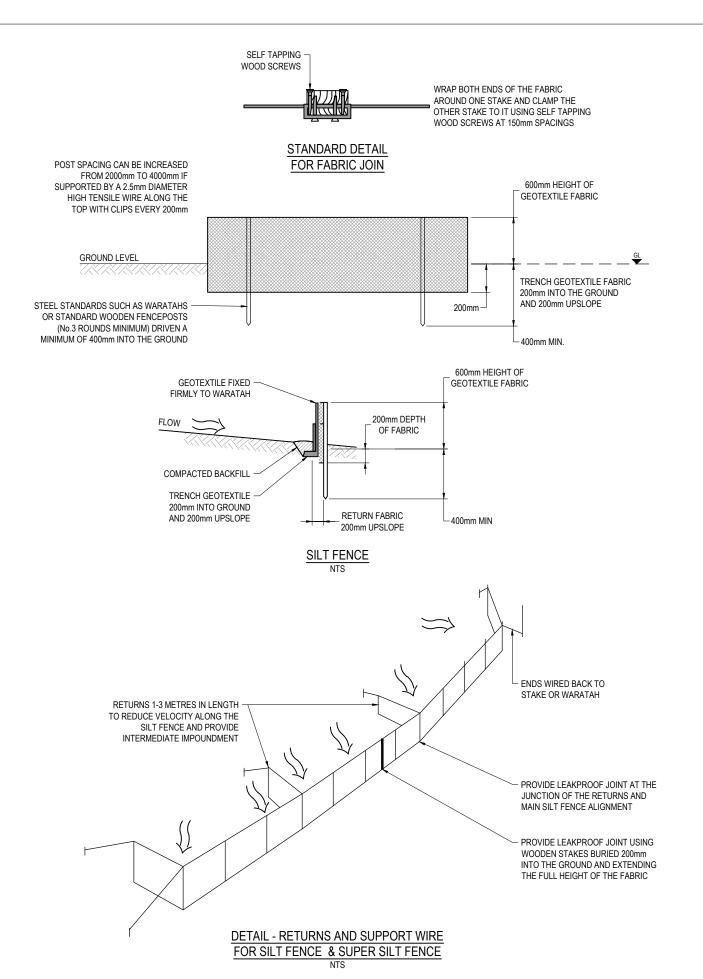

## SEDIMENT RETENTION POND TYPICAL DETAILS

| 0  | ISSUED FOR RMA APPROVALS                                                                       | WAS   | JB*     | BN*      | 07/19 |
|----|------------------------------------------------------------------------------------------------|-------|---------|----------|-------|
| No | Revision Note: * indicates signatures on original issue of drawing or last revision of drawing | Drawn | Checked | Approved | Date  |

SUPER SILT FENCE

| DO NOT SCAL       | E. |
|-------------------|----|
| onditions of Use. |    |

This document may only be used by The JV's client (and any other person who The JV has agreed can use this document) for the purpose for which it was prepared and must not be used by any other person or for any other purpose.