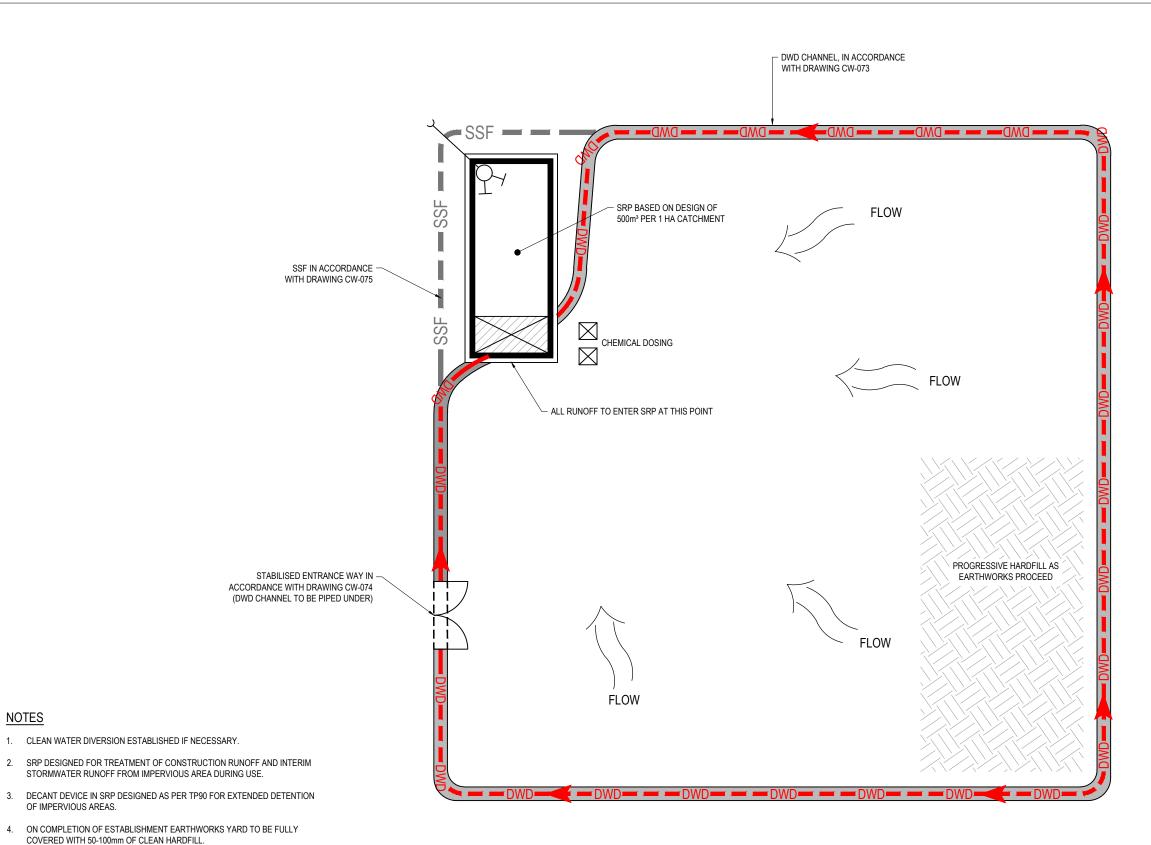

|               | Project | W   | ARKWOR  | RTH TO W    | ELLSFOR  | D PR   | OJECT  | •      |
|---------------|---------|-----|---------|-------------|----------|--------|--------|--------|
| TC*           | Title   | C   | ONSTRUC | CTION WA    | TER MAN  | IAGE   | MENT   |        |
|               |         | C   | ONCEPTU | JAL CONS    | STRUCTIO | N YA   | RD LA  | YOUT   |
| Original Size | Contra  | ct: | PA4156  | Drawing No: | CW-071   | Sheet: | 1 OF 1 | Rev: 0 |

PLAN DECANTING EARTH BUND

## NOTE

CHEMICAL TREATMENT
 (FLOCCULATION) TO BE PROVIDED
 FOR ALL DECANTING EARTH BUNDS

CROSS SECTION - CLEANWATER RUNOFF DIVERSION BUND

CROSS SECTION - DIRTYWATER DIVERSION CHANNEL

| ISSUED FOR RMA APPROVALS                                                                       | WAS                                     | JB*     | BN*      | 07/19 |
|------------------------------------------------------------------------------------------------|-----------------------------------------|---------|----------|-------|
| Revision Note: * indicates signatures on original issue of drawing or last revision of drawing | Drawn                                   | Checked | Approved | Date  |
|                                                                                                | 100000000000000000000000000000000000000 |         |          |       |