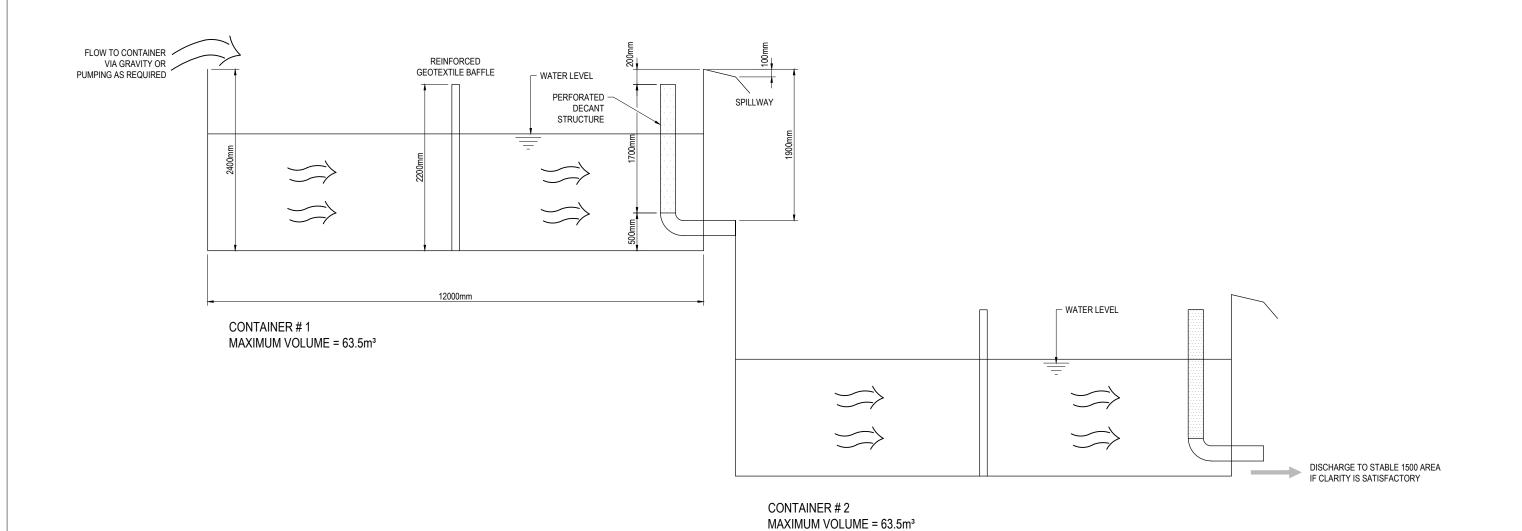

Project WARKWORTH TO WELLSFORD PROJECT

Title CONSTRUCTION WATER MANAGEMENT TYPICAL CONCEPT DESIGN DETAILS

Original Size A1 Contract: PA4156 Drawing No: CW-075 Sheet: 4 OF 5 Rev: 0

CONTAINER IMPOUNDMENT SYSTEM

NTS

SAME DETAILS AS CONTAINER #1

## NOTES:

- 1. DRAWINGS NOT TO SCALE. SCHEMATIC ONLY.
- 2. BAFFLE DESIGNED FROM REINFORCED GEOTEXTILE TO ALLOW FLOWS TO PASS.
- 3. STRUCTURAL INTEGRITY OF CONTAINERS WOULD REMAIN.
- 4. CONTAINER # 1 WILL BE POSITIONED 1900mm HIGHER THAN CONTAINER
  # 2. IF CONTOURS DO NOT ALLOW THIS THEN CONTAINER # 1 WILL BE
  ARTIFICIALLY RAISED BY 1900mm.
- 5. WATER CLARITY CAN BE CHECKED IN CONTAINER # 2 AND FLOCCULENT ADDED MANUALLY IF NECESSARY TO ACHIEVE WATER CLARITY.