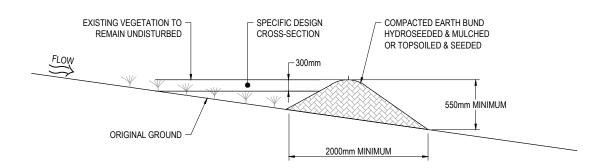

PIPE DROP / FLUME STRUCTURE

| TP90 DESIGN CRITERIA FOR PIPE DROP STRUCTURE   |                             |  |  |  |  |
|------------------------------------------------|-----------------------------|--|--|--|--|
| PIPE DIAMETER (mm)                             | MAXIMUM CATCHMENT AREA (ha) |  |  |  |  |
| 150                                            | 0.05                        |  |  |  |  |
| 300                                            | 0.20                        |  |  |  |  |
| 450                                            | 0.60                        |  |  |  |  |
| 500                                            | 1.00                        |  |  |  |  |
| 600                                            | 1.00                        |  |  |  |  |
|                                                |                             |  |  |  |  |
| SPECIFIC DESIGNS ARE REQUIRED FOR FLUME SIZING |                             |  |  |  |  |