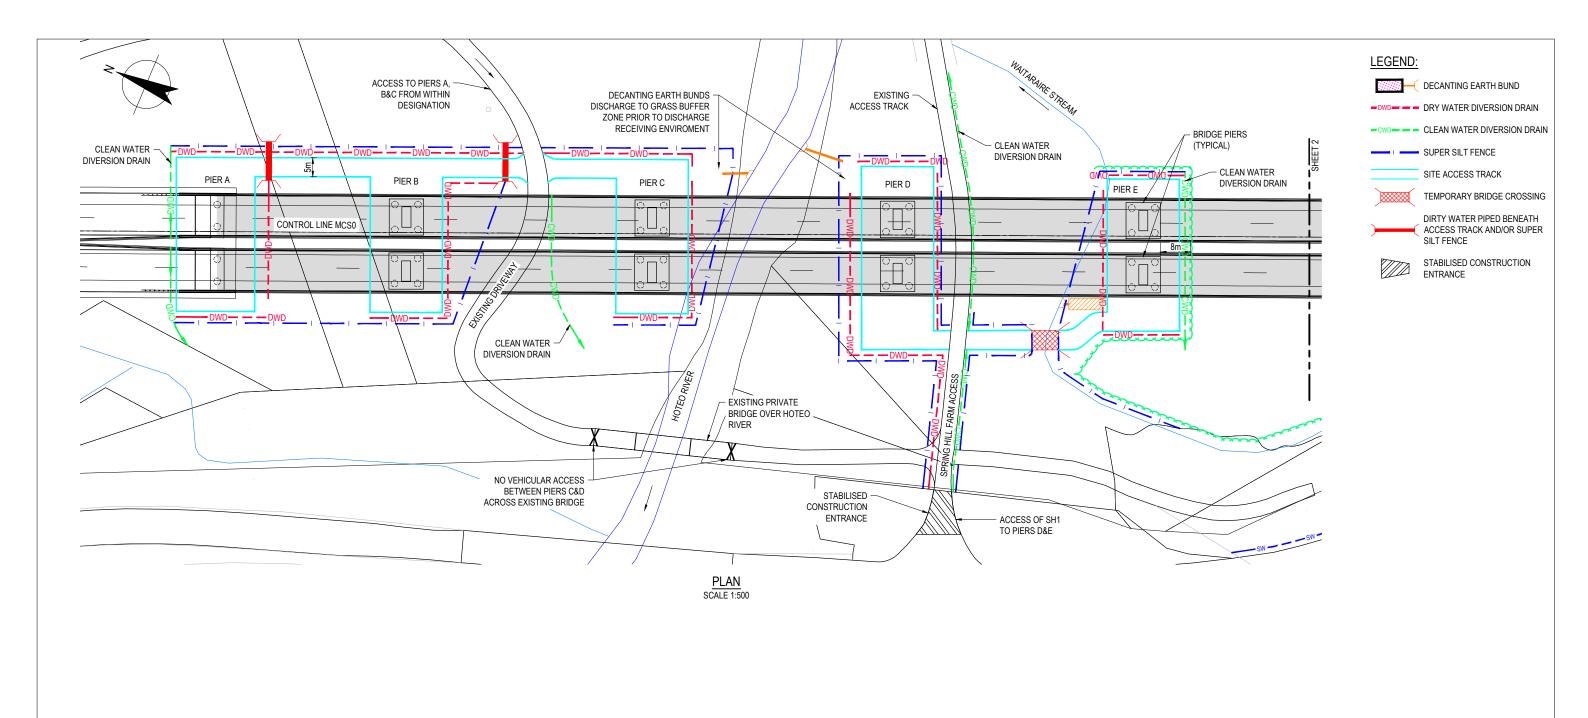

|          | FOR RMA APPROVALS |              |                                                       |                 |               | Proje |
|----------|-------------------|--------------|-------------------------------------------------------|-----------------|---------------|-------|
| on<br>is | Drawn WAS         | Drafting TC* | Designed RP                                           | Design<br>Check | TC*           | Title |
|          | Approved BN*      |              | Date JULY 2019                                        |                 |               |       |
| ,        | Scale AS SHOWN    |              | This Drawing must not be<br>used for Construction unl |                 | Original Size | Con   |

Project WARKWORTH TO WELLSFORD PROJECT

Title INDICATIVE ESC MEASURES - BRIDGE 11
PLAN AND ELEVATION

Original Size A1 Contract: PA4156 Drawing No: CW-086 Sheet: 1 OF 2 Rev: 0

0 5 10 15 20 25m A1 - SCALE 1:500 AT ORIGINAL SIZE