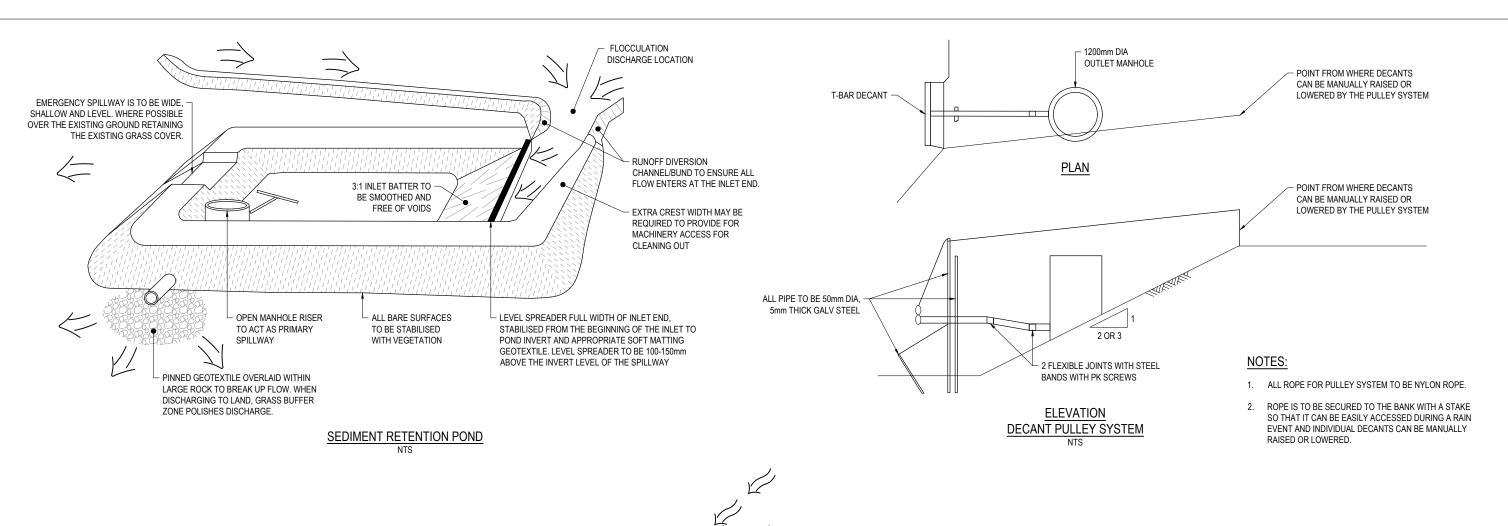

## SEDIMENT RETENTION POND TYPICAL DETAILS

| 0  | ISSUED FOR RMA APPROVALS                                                                       | WAS   | JB*     | BN*      | 07/19 |
|----|------------------------------------------------------------------------------------------------|-------|---------|----------|-------|
| No | Revision Note: * indicates signatures on original issue of drawing or last revision of drawing | Drawn | Checked | Approved | Date  |

| TP90 DESIGN CRITERIA FOR PIPE DROP STRUCTURE   |                             |  |  |  |  |
|------------------------------------------------|-----------------------------|--|--|--|--|
| PIPE DIAMETER (mm)                             | MAXIMUM CATCHMENT AREA (ha) |  |  |  |  |
| 150                                            | 0.05                        |  |  |  |  |
| 300                                            | 0.20                        |  |  |  |  |
| 450                                            | 0.60                        |  |  |  |  |
| 500                                            | 1.00                        |  |  |  |  |
| 600                                            | 1.00                        |  |  |  |  |
|                                                |                             |  |  |  |  |
| SPECIFIC DESIGNS ARE REQUIRED FOR FLUME SIZING |                             |  |  |  |  |

PIPE DROP / FLUME STRUCTURE