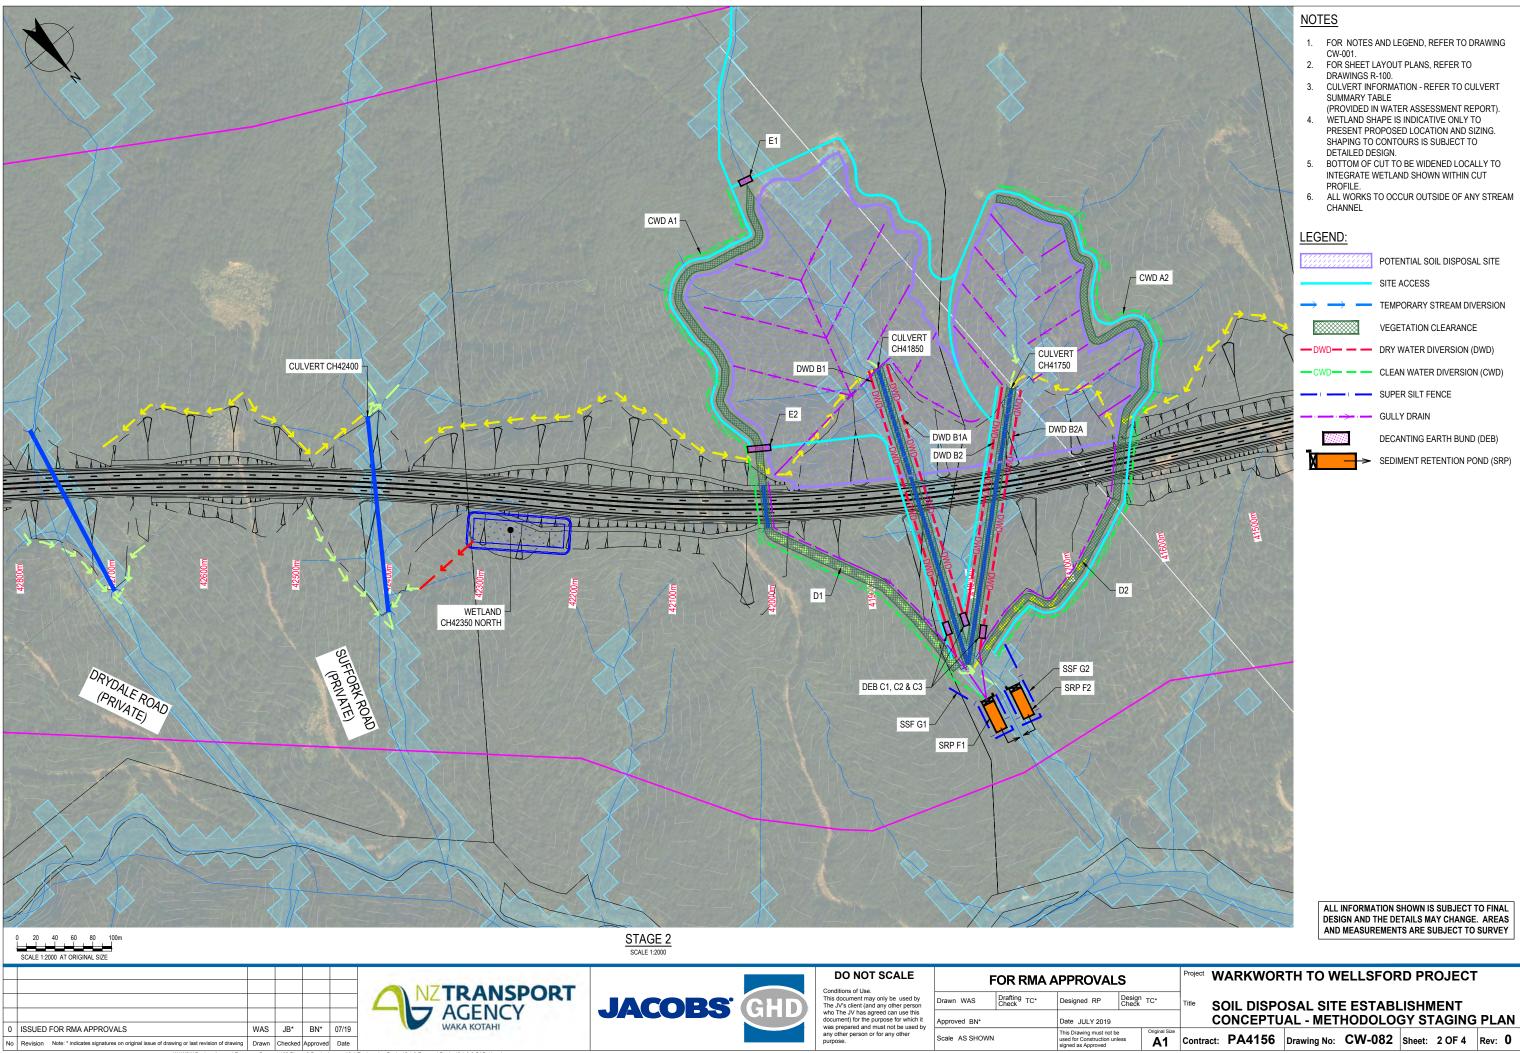

OR RMA APPROVALS |              |                                                       |                 | Troject       | WARKWOR   | KIH IO W  | ELLSFOR     | אט אא    | OJEC   | ı      |     |
| WAS               | Drafting TC* | Designed RP                                           | Design<br>Check | TC*           | Title     | CONSTRUC  | CTION WA    | ATER MAI | NAGE   | MENT   |     |
| red BN*           |              | Date JULY 2019                                        |                 |               |           | TYPICAL C | ONCEPT      | DESIGN I | DETA   | LS     |     |
| NTS               |              | This Drawing must not be<br>used for Construction unl |                 | Original Size | Contrac   | + PΔ4156  | Drawing No: | CW-076   | Shoot: | 5 OF 5 | Pov |











0 5 10 15 20 25m A1 - SCALE 1:500 AT ORIGINAL SIZE

| 0  | ISSUED FOR RMA APPROVALS                                                                       | WAS   | JB*     | BN*      | 07/19 |
|----|------------------------------------------------------------------------------------------------|-------|---------|----------|-------|
| No | Revision Note: * indicates signatures on original issue of drawing or last revision of drawing | Drawn | Checked | Annroved | Date  |





| DO NOT SCALE                                                                                                                                                                                                                                     |
|------------------------------------------------------------------