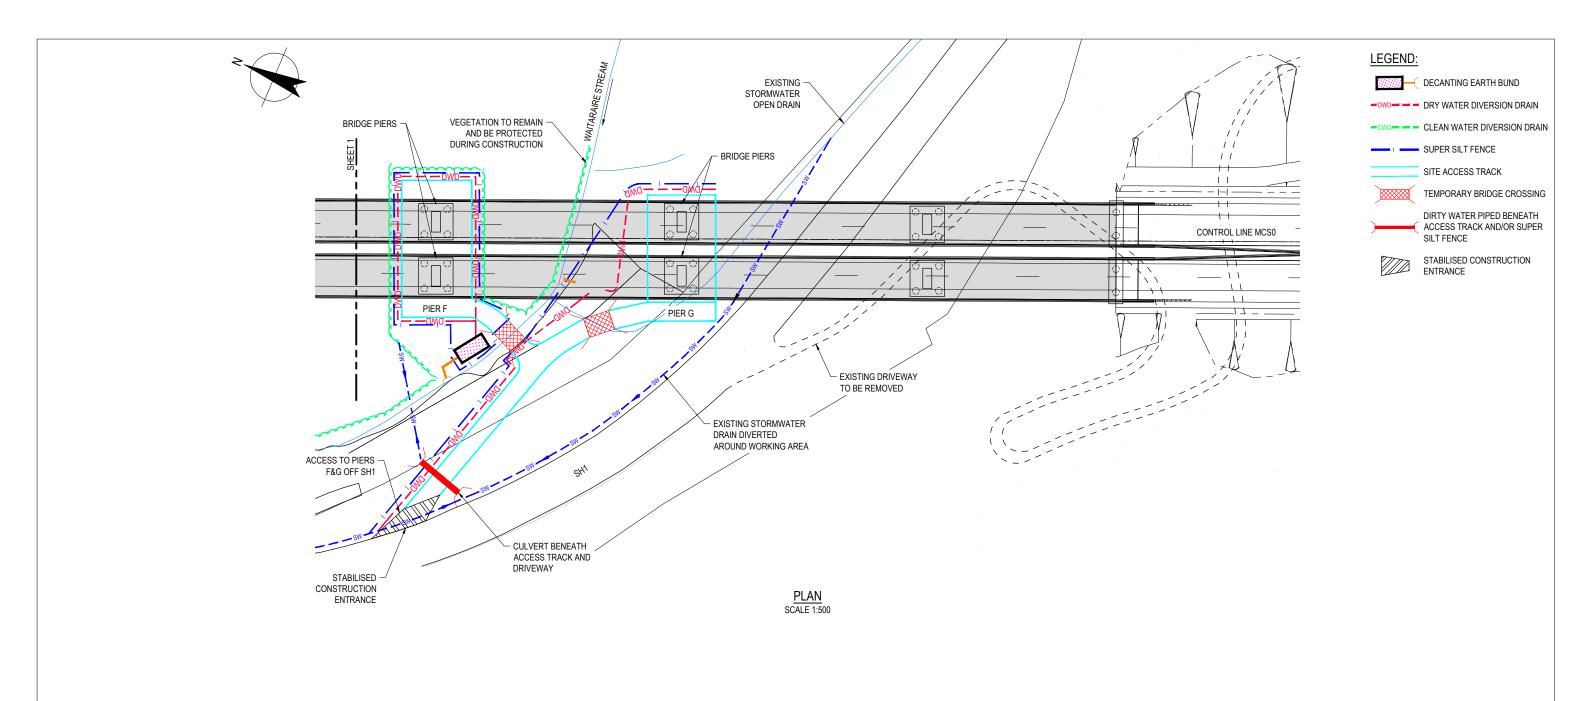

| FOR RMA APPROVALS |              |                                                      |                 |               |    |
|-------------------|--------------|------------------------------------------------------|-----------------|---------------|----|
| Drawn WAS         | Drafting TC* | Designed RP                                          | Design<br>Check | TC*           | Ti |
| Approved BN*      |              | Date JULY 2019                                       |                 |               |    |
| Scale AS SHOWN    |              | This Drawing must not be<br>used for Construction un |                 | Original Size | _  |

|             |               | Project WARKWORTH TO WELLSFORD PROJECT |                        |             |        |        |        |      |   |
|-------------|---------------|----------------------------------------|------------------------|-------------|--------|--------|--------|------|---|
| sign<br>eck | TC*           |                                        | INDICATIVE<br>PLAN AND |             |        | - BRII | DGE 11 |      |   |
|             | Original Size | Contrac                                | et: PA4156             | Drawing No: | CW-087 | Sheet: | 2 OF 2 | Rev: | 0 |