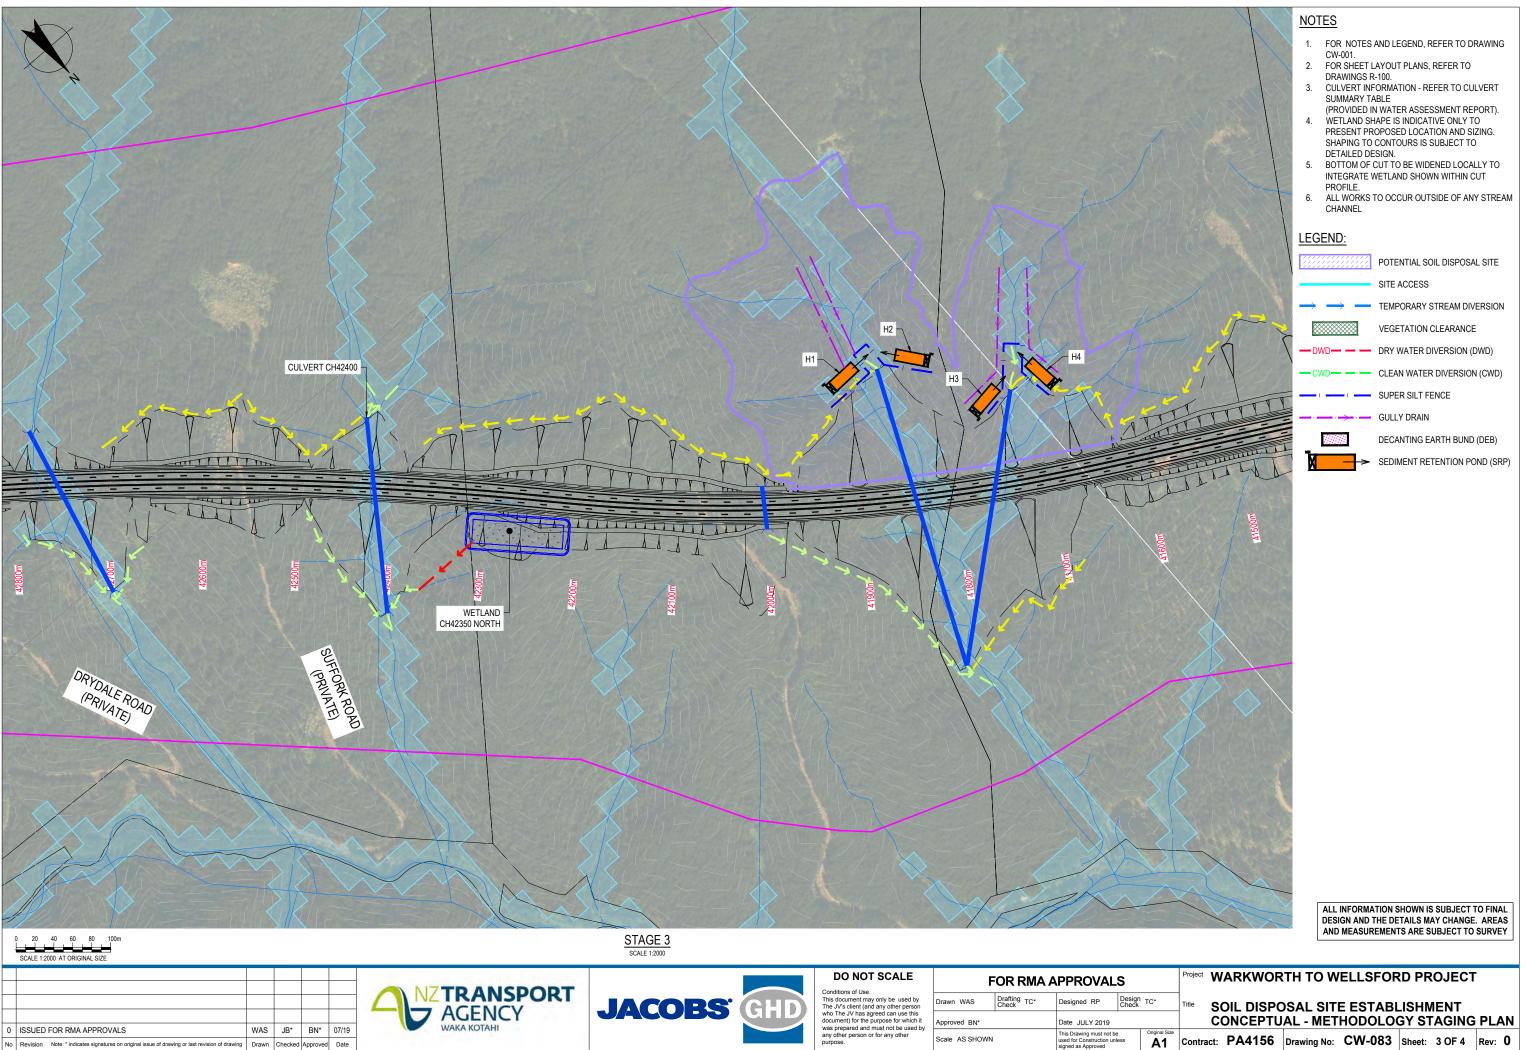

RMA APPROVALS |              |                                                       |                 | Troject       | WARKWOR   | KIH IO W  | ELLSFOR     | אט אא    | OJEC   | ı      |     |
| WAS               | Drafting TC* | Designed RP                                           | Design<br>Check | TC*           | Title     | CONSTRUC  | CTION WA    | ATER MAI | NAGE   | MENT   |     |
| red BN*           |              | Date JULY 2019                                        |                 |               |           | TYPICAL C | ONCEPT      | DESIGN I | DETA   | LS     |     |
| NTS               |              | This Drawing must not be<br>used for Construction unl |                 | Original Size | Contrac   | + PΔ4156  | Drawing No: | CW-076   | Shoot: | 5 OF 5 | Pov |











0 5 10 15 20 25m A1 - SCALE 1:500 AT ORIGINAL SIZE

| 0  | ISSUED FOR RMA APPROVALS                                                                       | WAS   | JB*     | BN*      | 07/19 |
|----|------------------------------------------------------------------------------------------------|-------|---------|----------|-------|
| No | Revision Note: * indicates signatures on original issue of drawing or last revision of drawing | Drawn | Checked | Annroved | Date  |





| DO NOT SCALE                                                                                                                                                                                                                                     |
|--------------------------------------------------------------------