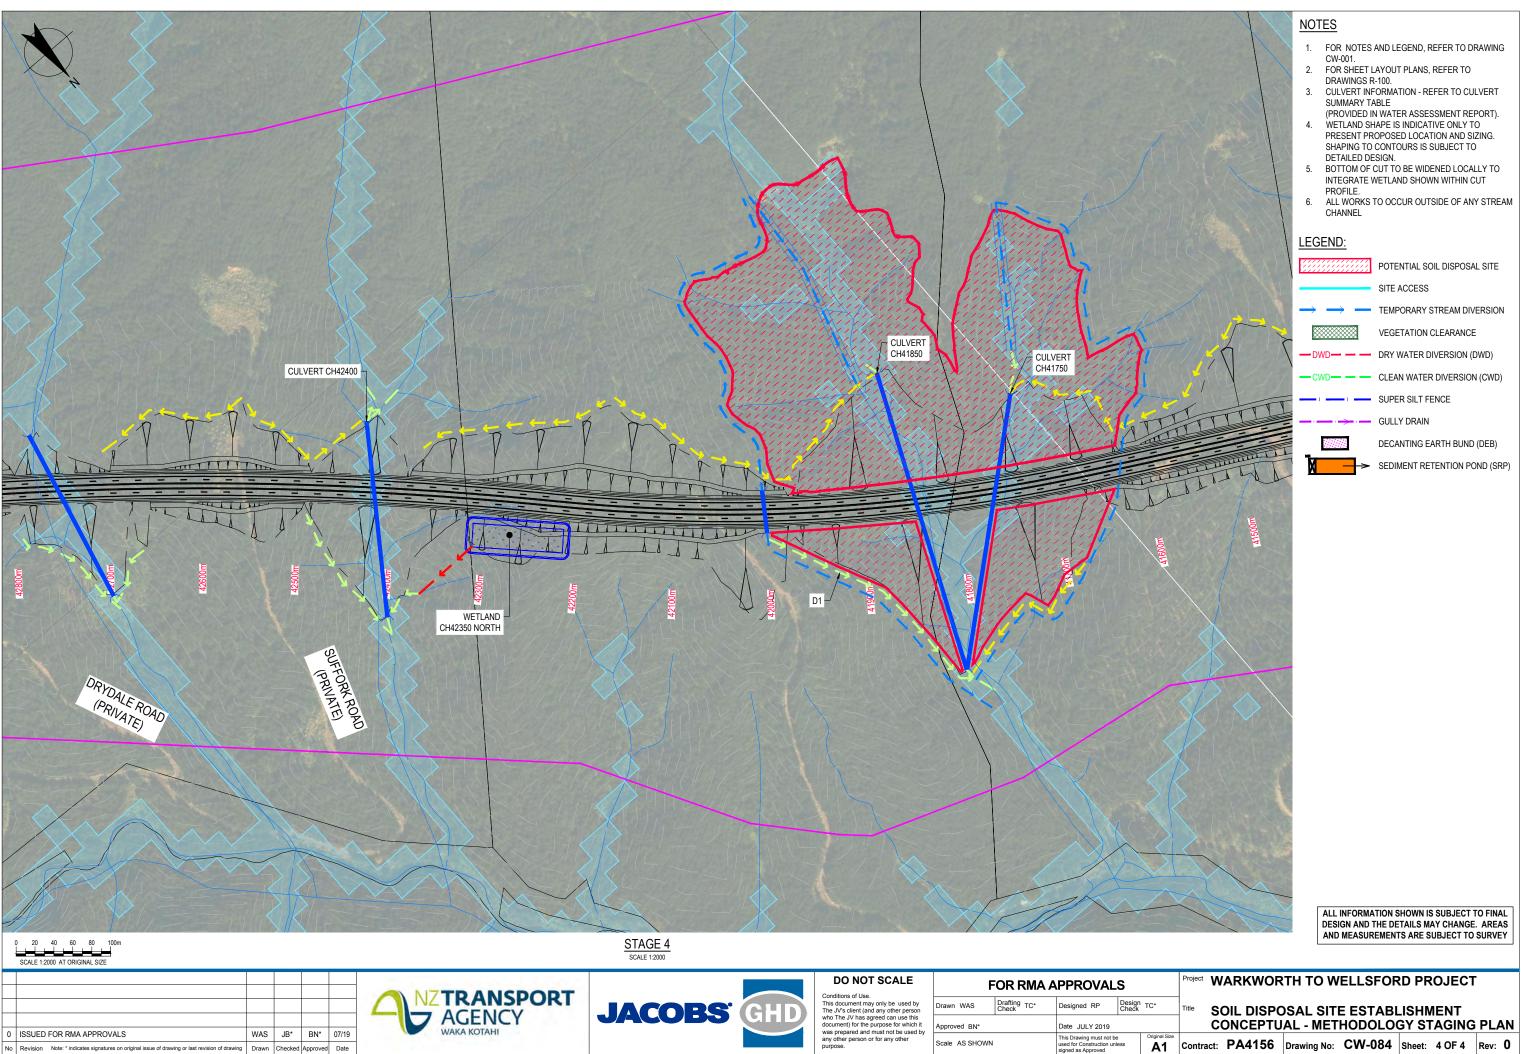

Plot Date: 3 July 2019 - 3:21 PM

Plot Date: 3 July 2019 - 3:21 PM

Plot Date: 3 July 2019 - 3:23 PM

NOTES

OF IMPERVIOUS AREAS.

|       | DO NOT SCALE                                                                                                                                                                                                                                |
|-------|---------------------------------------------------------------------------------------------------------------------------------------------------------------------------------------------------------------------------------------------|
| THE C | Conditions of Use. This document may only be used by The JV's client (and any other person who The JV has agreed can use this document) for the purpose for which it was prepared and must not be used by any other person or for any other |

|          | FOR RMA APPROVALS |                |                                                       |                 |       |  |  |  |
|----------|-------------------|----------------|-------------------------------------------------------|-----------------|-------|--|--|--|
| 1        | Drawn WAS         | Drafting TC*   | Designed RP                                           | Design<br>Check | TC*   |  |  |  |
| it<br>by | Approved BN*      | Date JULY 2019 |                                                       |                 |       |  |  |  |
| Jy       | Scale NTS         |                | This Drawing must not be<br>used for Construction unl | ess             | Origi |  |  |  |

|               | Project | W   | ARKWOR  | RTH TO W    | ELLSFOR  | D PR   | OJECT  | •      |
|---------------|---------|-----|---------|-------------|----------|--------|--------|--------|
| TC*           | Title   | C   | ONSTRUC | CTION WA    | TER MAN  | IAGE   | MENT   |        |
|               |         | C   | ONCEPTU | JAL CONS    | STRUCTIO | N YA   | RD LA  | YOUT   |
| Original Size | Contra  | ct: | PA4156  | Drawing No: | CW-071   | Sheet: | 1 OF 1 | Rev: 0 |