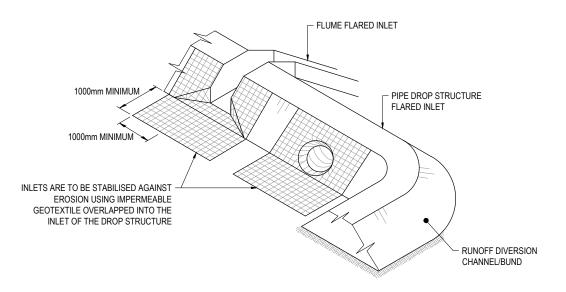

-----------|-------------------|--------------------------|------------|--|--|--|--|
| Drawn WAS    | Drafting TC*      | Designed RP              | Design TC* |  |  |  |  |
| Approved BN* |                   | Date JULY 2019           |            |  |  |  |  |
| Scale NTS    |                   | This Drawing must not be |            |  |  |  |  |

|               | Project | W   | ARKWOR | TH TO W     | ELLSFOR              | RD PR  | OJECT  | •      |   |
|---------------|---------|-----|--------|-------------|----------------------|--------|--------|--------|---|
| TC*           | Title   |     |        | _           | ATER MAN<br>DESIGN D | _      |        |        |   |
| Original Size | Contra  | ct: | PA4156 | Drawing No: | CW-073               | Sheet: | 2 OF 5 | Rev: ( | 0 |





| TP90 DESIGN CRITERIA FOR PIPE DROP STRUCTURE   |                             |  |  |  |  |
|------------------------------------------------|-----------------------------|--|--|--|--|
| PIPE DIAMETER (mm)                             | MAXIMUM CATCHMENT AREA (ha) |  |  |  |  |
| 150                                            | 0.05                        |  |  |  |  |
| 300                                            | 0.20                        |  |  |  |  |
| 450                                            | 0.60                        |  |  |  |  |
| 500                                            | 1.00                        |  |  |  |  |
| 600                                            | 1.00                        |  |  |  |  |
|                                                |