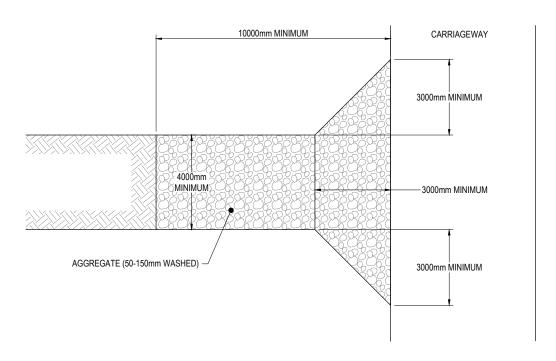

## SIDE ELEVATION

PLAN VIEW STABILISED CONSTRUCTION ENTRANCE

| 0  | ISSUED FOR RMA APPROVALS                                                                       | WAS   | JB*     | BN*      | 07/19 |
|----|------------------------------------------------------------------------------------------------|-------|---------|----------|-------|
| No | Revision Note: * indicates signatures on original issue of drawing or last revision of drawing | Drawn | Checked | Approved | Date  |