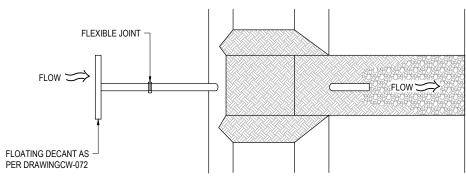

PLAN DECANTING EARTH BUND

## NOTE

CHEMICAL TREATMENT
 (FLOCCULATION) TO BE PROVIDED
 FOR ALL DECANTING EARTH BUNDS

CROSS SECTION - CLEANWATER RUNOFF DIVERSION BUND

CROSS SECTION - DIRTYWATER DIVERSION CHANNEL

| ISSUED FOR RMA APPROVALS                                                                       | WAS                                     | JB*     | BN*      | 07/19 |
|------------------------------------------------------------------------------------------------|-----------------------------------------|---------|----------|-------|
| Revision Note: * indicates signatures on original issue of drawing or last revision of drawing | Drawn                                   | Checked | Approved | Date  |
|                                                                                                | 100000000000000000000000000000000000000 |         |          |       |