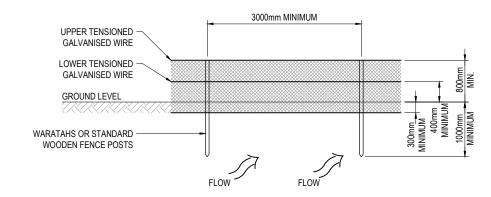

## SEDIMENT RETENTION POND TYPICAL DETAILS

| 0  | ISSUED FOR RMA APPROVALS                                                                       | WAS   | JB*     | BN*      | 07/19 |
|----|------------------------------------------------------------------------------------------------|-------|---------|----------|-------|
| No | Revision Note: * indicates signatures on original issue of drawing or last revision of drawing | Drawn | Checked | Approved | Date  |