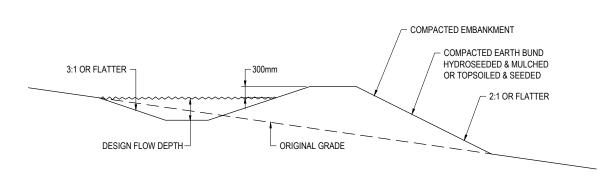

PIPE DROP / FLUME STRUCTURE

| TP90 DESIGN CRITERIA FOR PIPE DROP STRUCTURE   |                             |  |  |  |  |
|------------------------------------------------|-----------------------------|--|--|--|--|
| PIPE DIAMETER (mm)                             | MAXIMUM CATCHMENT AREA (ha) |  |  |  |  |
| 150                                            | 0.05                        |  |  |  |  |
| 300                                            | 0.20                        |  |  |  |  |
| 450                                            | 0.60                        |  |  |  |  |
| 500                                            | 1.00                        |  |  |  |  |
| 600                                            | 1.00                        |  |  |  |  |
|                                                |                             |  |  |  |  |
| SPECIFIC DESIGNS ARE REQUIRED FOR FLUME SIZING |                             |  |  |  |  |