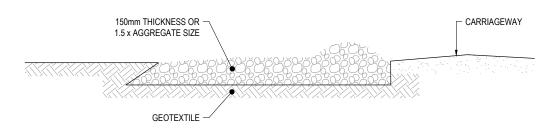

## SIDE ELEVATION

PLAN VIEW STABILISED CONSTRUCTION ENTRANCE

| 0  | ISSUED FOR RMA APPROVALS                                                                       | WAS   | JB*     | BN*      | 07/19 |
|----|------------------------------------------------------------------------------------------------|-------|---------|----------|-------|
| No | Revision Note: * indicates signatures on original issue of drawing or last revision of drawing | Drawn | Checked | Approved | Date  |