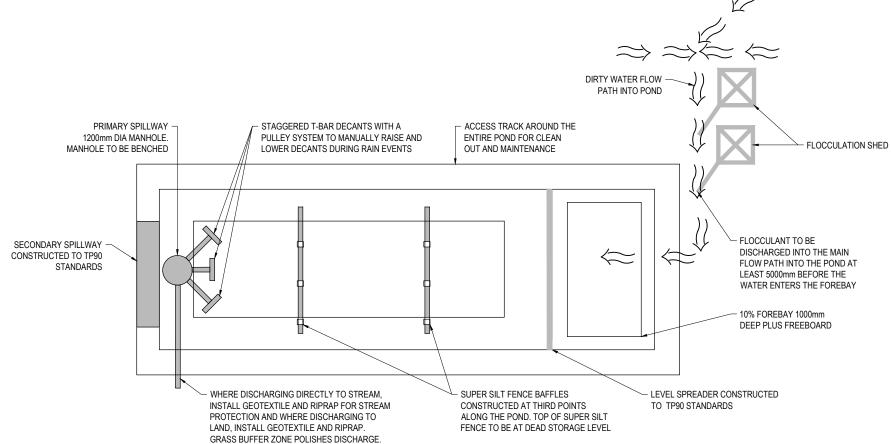

## SEDIMENT RETENTION POND TYPICAL DETAILS

| 0  | ISSUED FOR RMA APPROVALS                                                                       | WAS   | JB*     | BN*      | 07/19 |
|----|------------------------------------------------------------------------------------------------|-------|---------|----------|-------|
| No | Revision Note: * indicates signatures on original issue of drawing or last revision of drawing | Drawn | Checked | Approved | Date  |

| TP90 DESIGN CRITERIA FOR PIPE DROP STRUCTURE   |                             |  |  |  |  |
|------------------------------------------------|-----------------------------|--|--|--|--|
| PIPE DIAMETER (mm)                             | MAXIMUM CATCHMENT AREA (ha) |  |  |  |  |
| 150                                            | 0.05                        |  |  |  |  |
| 300                                            | 0.20                        |  |  |  |  |
| 450                                            | 0.60                        |  |  |  |  |
| 500                                            | 1.00                        |  |  |  |  |
| 600                                            | 1.00                        |  |  |  |  |
|                                                |                             |  |  |  |  |
| SPECIFIC DESIGNS ARE REQUIRED FOR FLUME SIZING |                             |  |  |  |  |

PIPE DROP / FLUME STRUCTURE