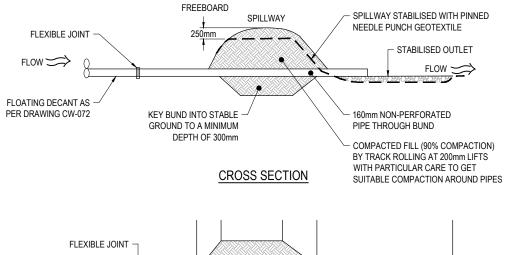

PLAN DECANTING EARTH BUND

## NOTE

CHEMICAL TREATMENT
 (FLOCCULATION) TO BE PROVIDED
 FOR ALL DECANTING EARTH BUNDS

CROSS SECTION - CLEANWATER RUNOFF DIVERSION BUND

CROSS SECTION - DIRTYWATER DIVERSION CHANNEL

| ISSUED FOR RMA APPROVALS                                                                       | WAS                                     | JB*     | BN*      | 07/19 |
|------------------------------------------------------------------------------------------------|-----------------------------------------|---------|----------|-------|
| Revision Note: * indicates signatures on original issue of drawing or last revision of drawing | Drawn                                   | Checked | Approved | Date  |
|                                                                                                | 100000000000000000000000000000000000000 |         |          |       |