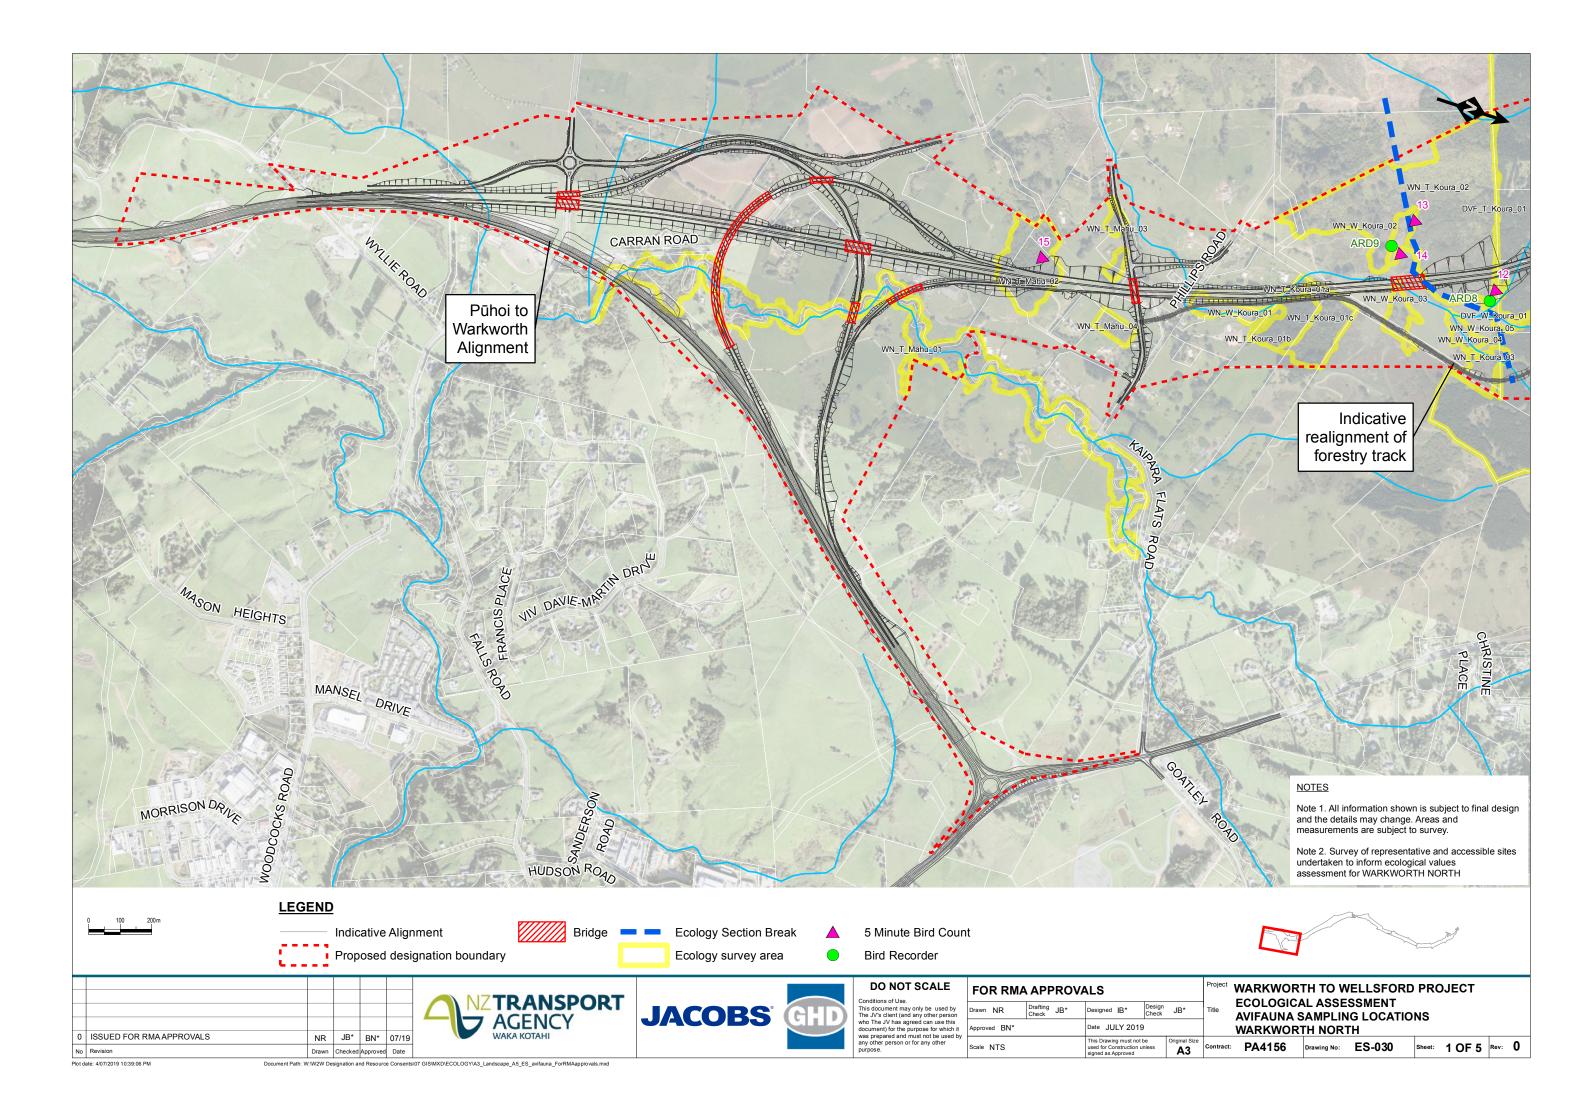

Plot date: 4/07/2019 10:39:21 PM Document Path: W:\W2W Designation and Resource Consents\07 GIS\MXD\ECOLOGY\A3\_Landscape\_A5\_ES\_avifauna\_ForRMAapprovals.mxc

|   | Project WARKWORTH TO WELLSFORD PROJECT<br>ECOLOGICAL ASSESSMENT<br>AVIFAUNA SAMPLING LOCATIONS<br>HOTEO NORTH - TE HANA |        |             |        |        |        |      |   |
|---|-------------------------------------------------------------------------------------------------------------------------|--------|-------------|--------|--------|--------|------|---|
|   |                                                                                                                         |        |             |        |        |        |      |   |
|   |                                                                                                                         |        |             |        |        |        |      |   |
| e | Contract:                                                                                                               | PA4156 | Drawing No: | ES-034 | Sheet: | 5 OF 5 | Rev: | 0 |