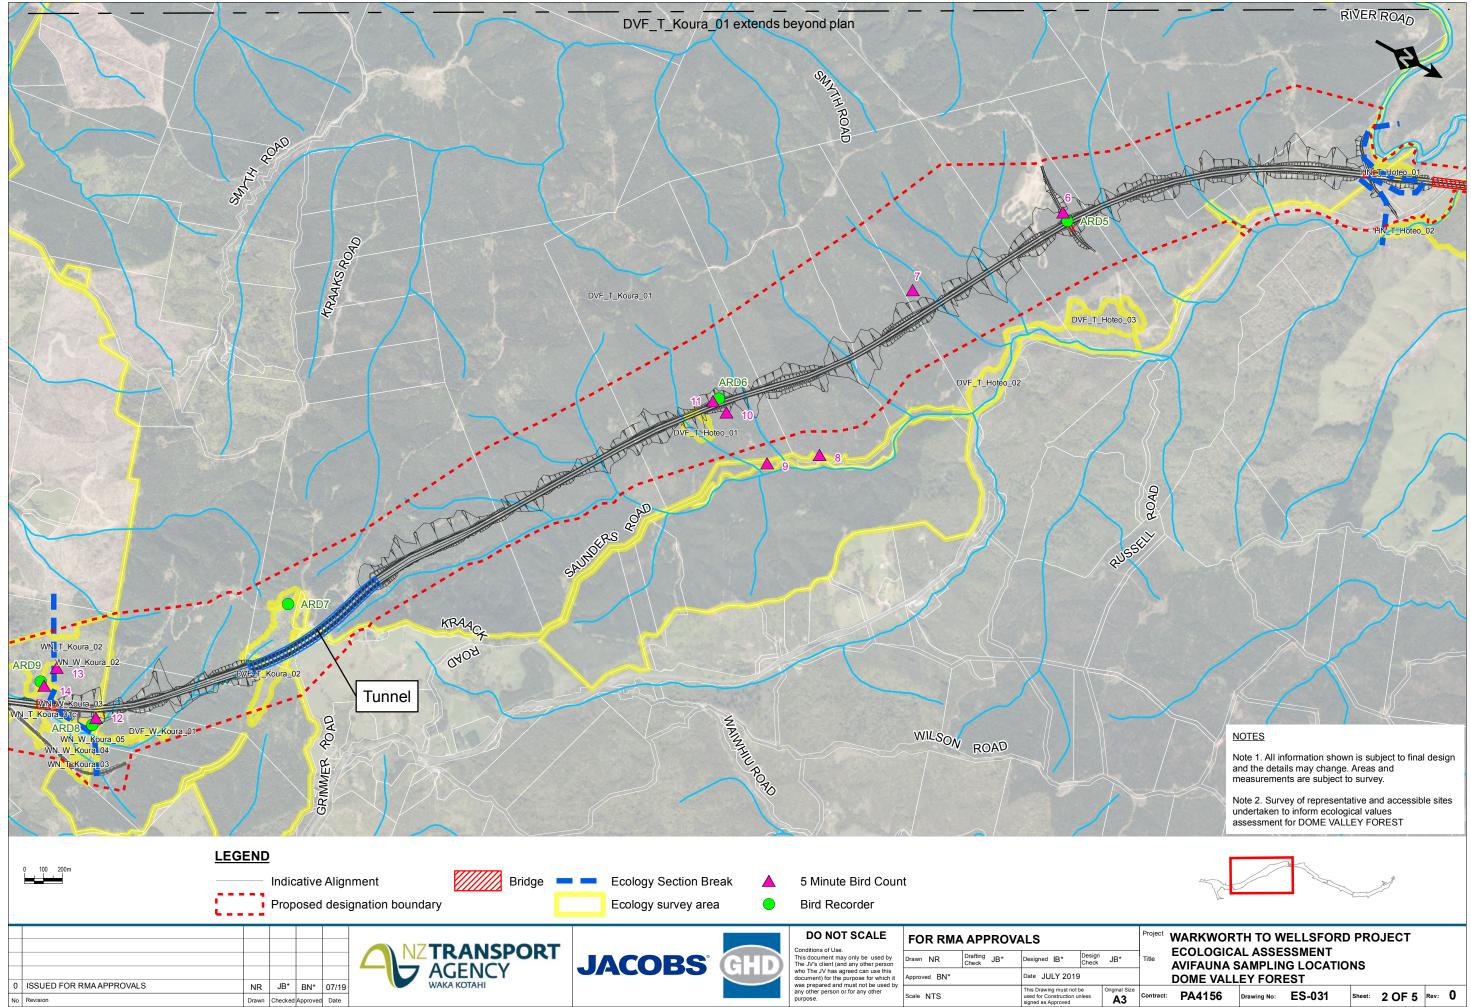

Plot date: 4/07/2019 10:39:21 PM Document Path: W:\W2W Designation and Resource Consents\07 GIS\MXD\ECOLOGY\A3\_Landscape\_A5\_ES\_avifauna\_ForRMAapprovals.mxc

|   | Project WARKWORTH TO WELLSFORD PROJECT<br>ECOLOGICAL ASSESSMENT<br>AVIFAUNA SAMPLING LOCATIONS<br>HOTEO NORTH - TE HANA |        |             |        |        |        |      |   |
|---|-------------------------------------------------------------------------------------------------------------------------|--------|-------------|--------|--------|--------|------|---|
|   |                                                                                                                         |        |             |        |        |        |      |   |
|   |                                                                                                                         |        |             |        |        |        |      |   |
| e | Contract:                                                                                                               | PA4156 | Drawing No: | ES-034 | Sheet: | 5 OF 5 | Rev: | 0 |