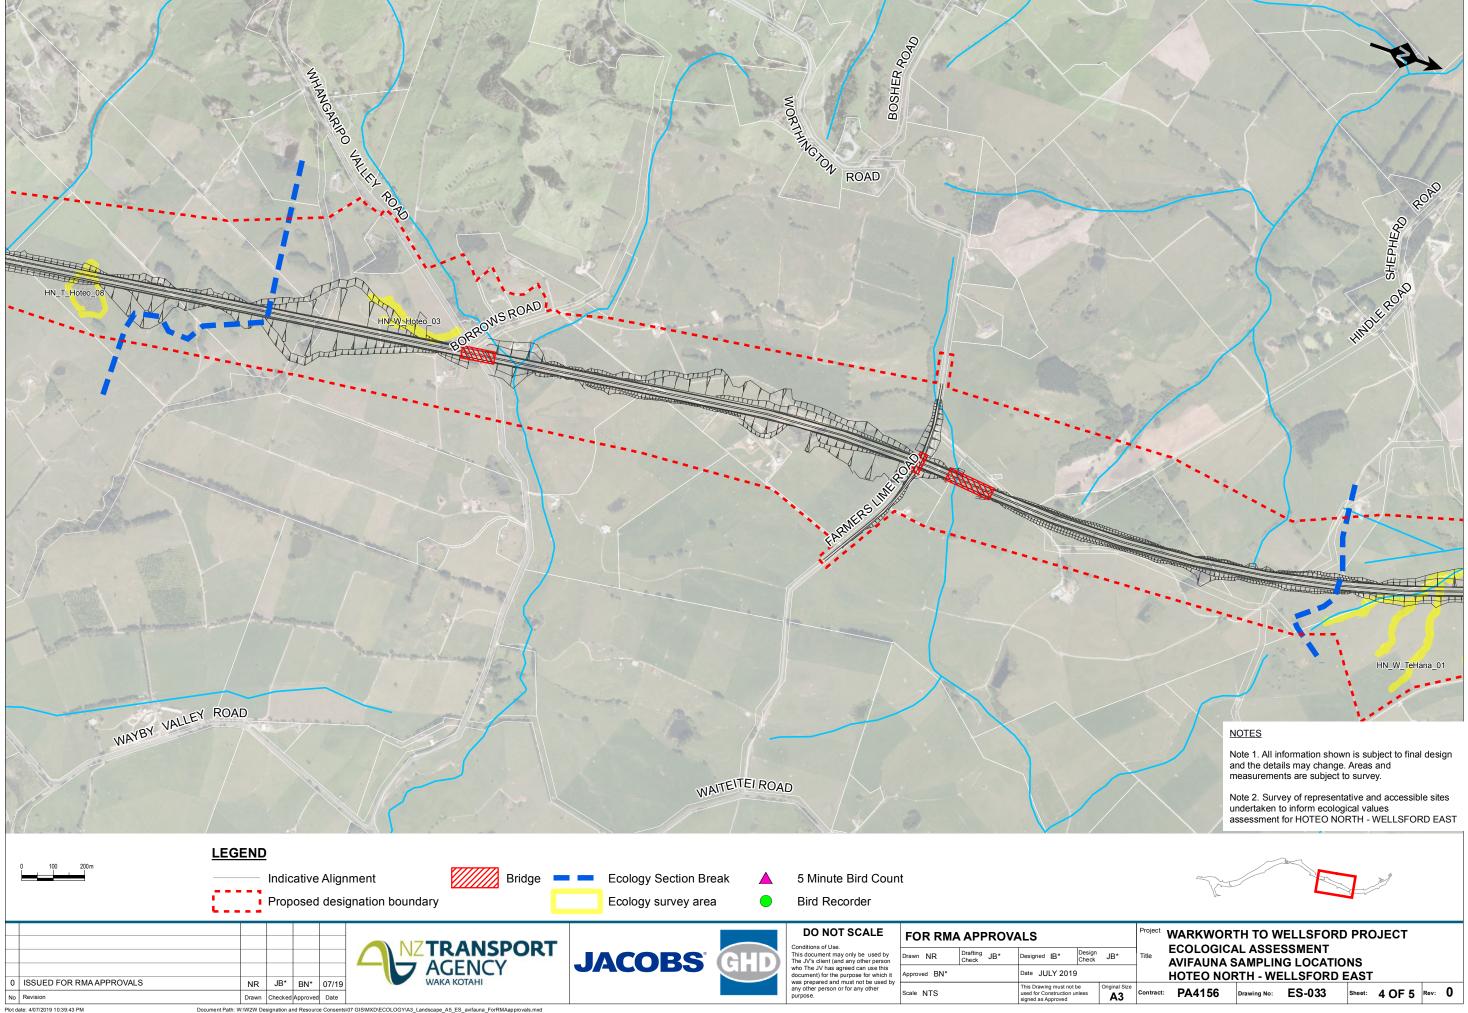

Plot date: 4/07/2019 10:39:21 PM Document Path: W:\W2W Designation and Resource Consents\07 GIS\MXD\ECOLOGY\A3\_Landscape\_A5\_ES\_avifauna\_ForRMAapprovals.mxc

|   | Project WARKWORTH TO WELLSFORD PROJECT<br>ECOLOGICAL ASSESSMENT<br>AVIFAUNA SAMPLING LOCATIONS<br>HOTEO NORTH - TE HANA |        |             |        |        |        |      |   |
|---|-------------------------------------------------------------------------------------------------------------------------|--------|-------------|--------|--------|--------|------|---|
|   |                                                                                                                         |        |             |        |        |        |      |   |
|   |                                                                                                                         |        |             |        |        |        |      |   |
| e | Contract:                                                                                                               | PA4156 | Drawing No: | ES-034 | Sheet: | 5 OF 5 | Rev: | 0 |