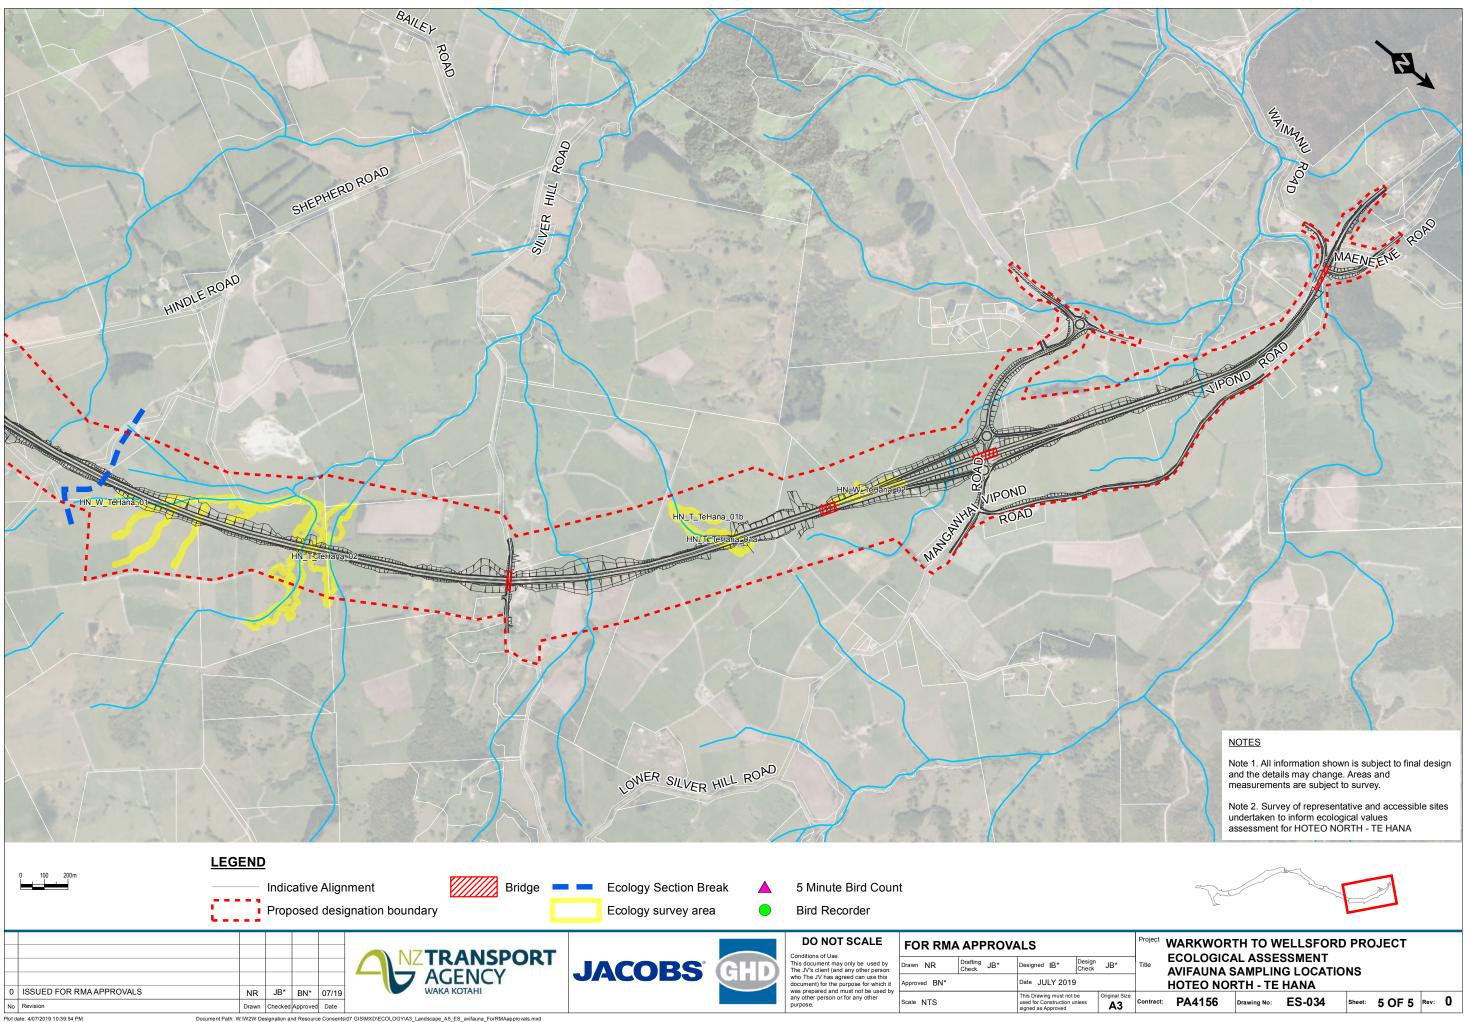

Plot date: 4/07/2019 10:39:21 PM Document Path: W:\W2W Designation and Resource Consents\07 GIS\MXD\ECOLOGY\A3\_Landscape\_A5\_ES\_avifauna\_ForRMAapprovals.mxc

|   | Project WARKWORTH TO WELLSFORD PROJECT<br>ECOLOGICAL ASSESSMENT<br>AVIFAUNA SAMPLING LOCATIONS<br>HOTEO NORTH - TE HANA |        |             |        |        |        |      |   |
|---|-------------------------------------------------------------------------------------------------------------------------|--------|-------------|--------|--------|--------|------|---|
|   |                                                                                                                         |        |             |        |        |        |      |   |
|   |                                                                                                                         |        |             |        |        |        |      |   |
| e | Contract:                                                                                                               | PA4156 | Drawing No: | ES-034 | Sheet: | 5 OF 5 | Rev: | 0 |