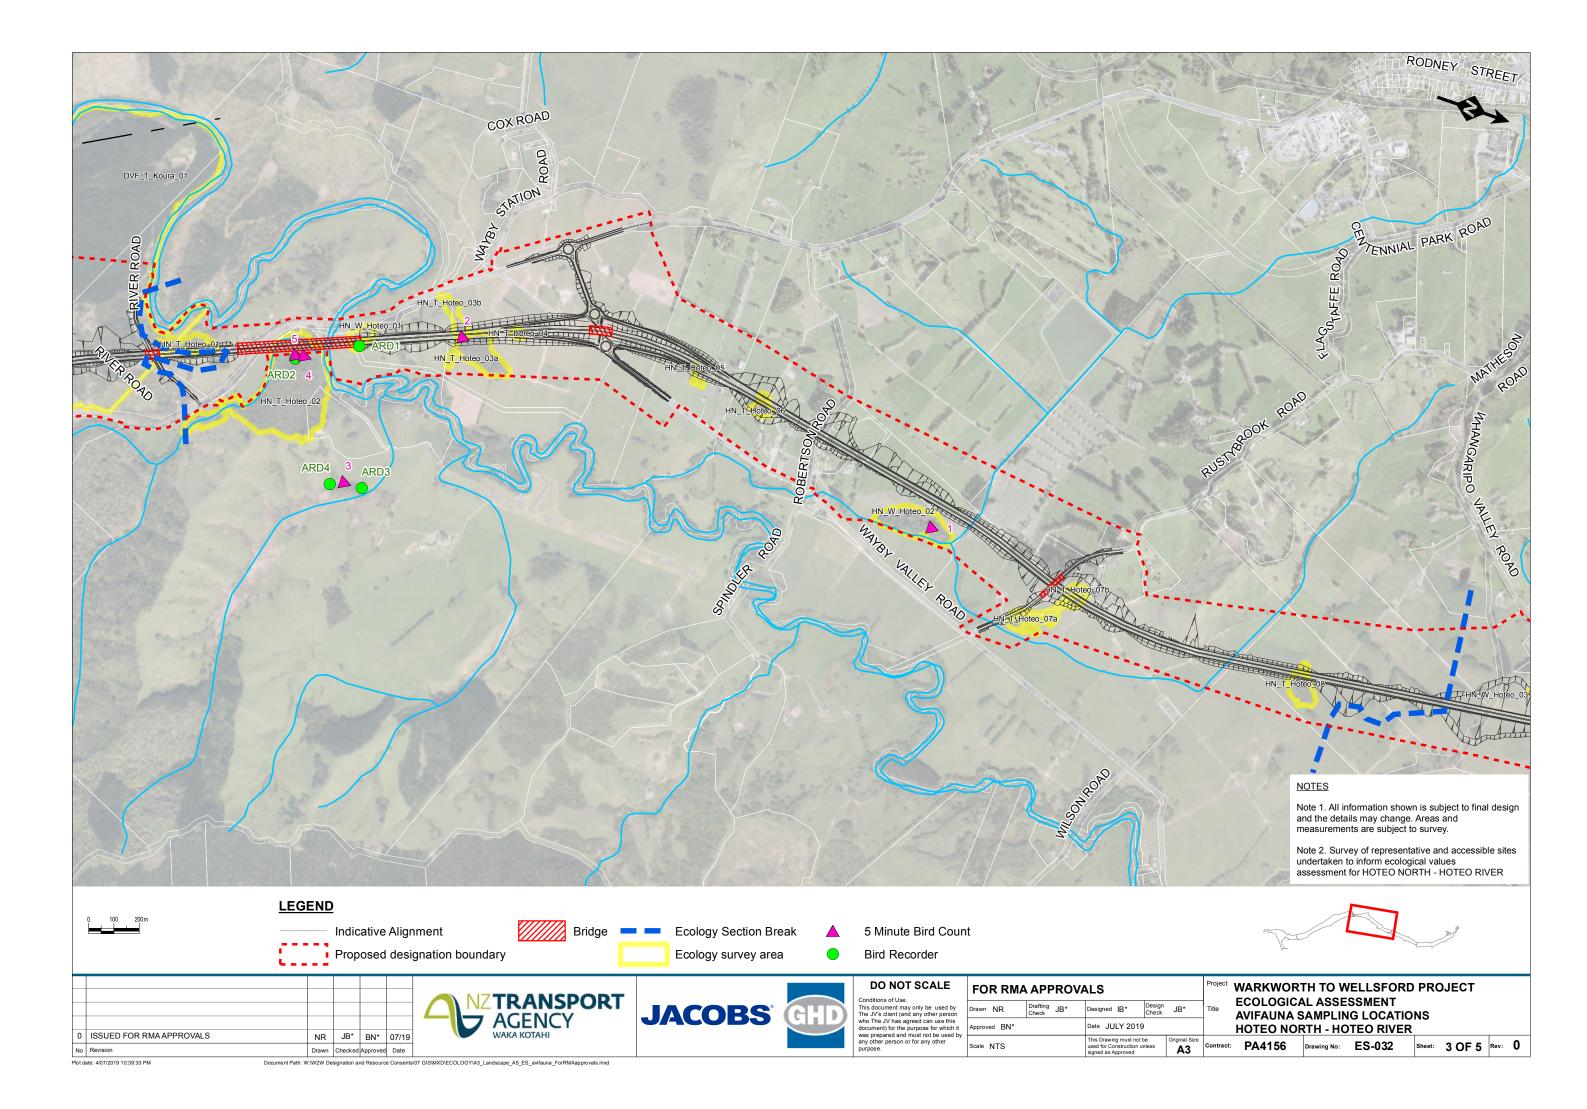

Plot date: 4/07/2019 10:39:21 PM Document Path: W:\W2W Designation and Resource Consents\07 GIS\MXD\ECOLOGY\A3\_Landscape\_A5\_ES\_avifauna\_ForRMAapprovals.mxc

|   | Project WARKWORTH TO WELLSFORD PROJECT<br>ECOLOGICAL ASSESSMENT<br>AVIFAUNA SAMPLING LOCATIONS<br>HOTEO NORTH - TE HANA |        |             |        |        |        |      |   |
|---|-------------------------------------------------------------------------------------------------------------------------|--------|-------------|--------|--------|--------|------|---|
|   |                                                                                                                         |        |             |        |        |        |      |   |
|   |                                                                                                                         |        |             |        |        |        |      |   |
| e | Contract:                                                                                                               | PA4156 | Drawing No: | ES-034 | Sheet: | 5 OF 5 | Rev: | 0 |