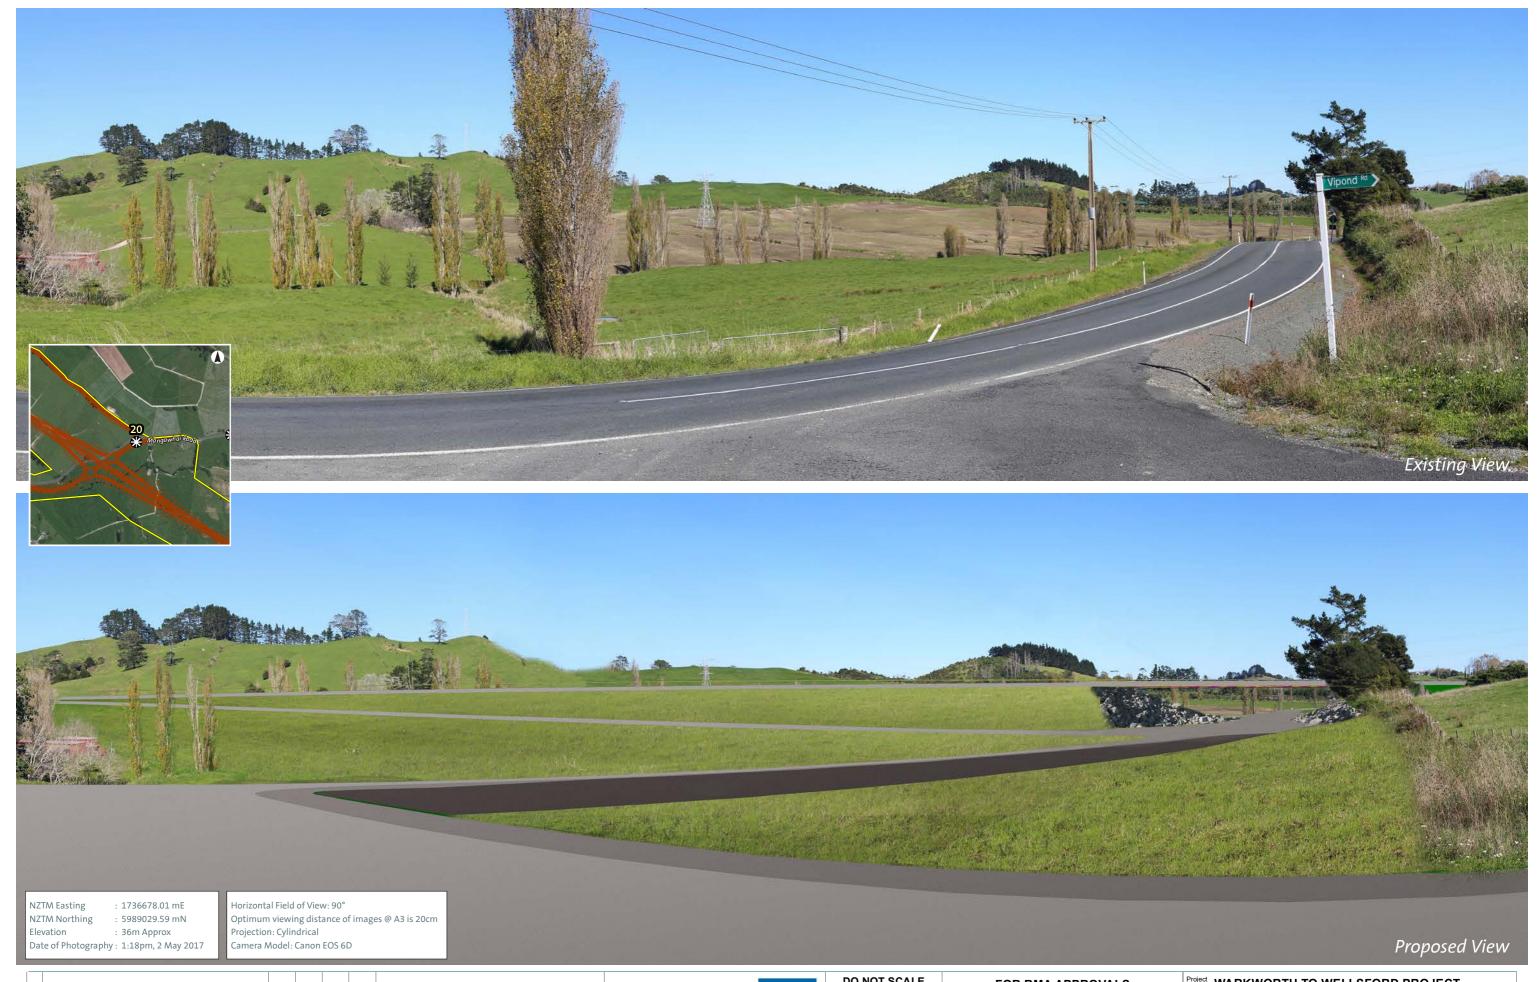

|   | FOR RMA APPROVALS |              |                                                                          |                 |           | WARKWORTH TO WELLSFO |             |                         |  |
|---|-------------------|--------------|--------------------------------------------------------------------------|-----------------|-----------|----------------------|-------------|-------------------------|--|
|   | Drawn JR          | Drafting CB* | Designed JJ                                                              | Design<br>Check | CB        | Title                |             | IMULATIC<br>load (east) |  |
|   | Approved BN*      |              | Date JULY 2019                                                           |                 |           | 2017)                | r.pona n    | ouu (ouot)              |  |
| y | Scale NTS         |              | This Drawing must not be used for Construction unless closed as Approved |                 | Contract: | PA4156               | Drawing No: | LS-006                  |  |

| Project | WARKWORTH TO WELLSFORD PROJECT                        |
|---------|-------------------------------------------------------|
| Title   | LANDSCAPE VISUAL SIMULATIONS                          |
| riue    | Viewpoint 20: Vipond Road (east) looking south (2 Mag |
|         | 2017)                                                 |