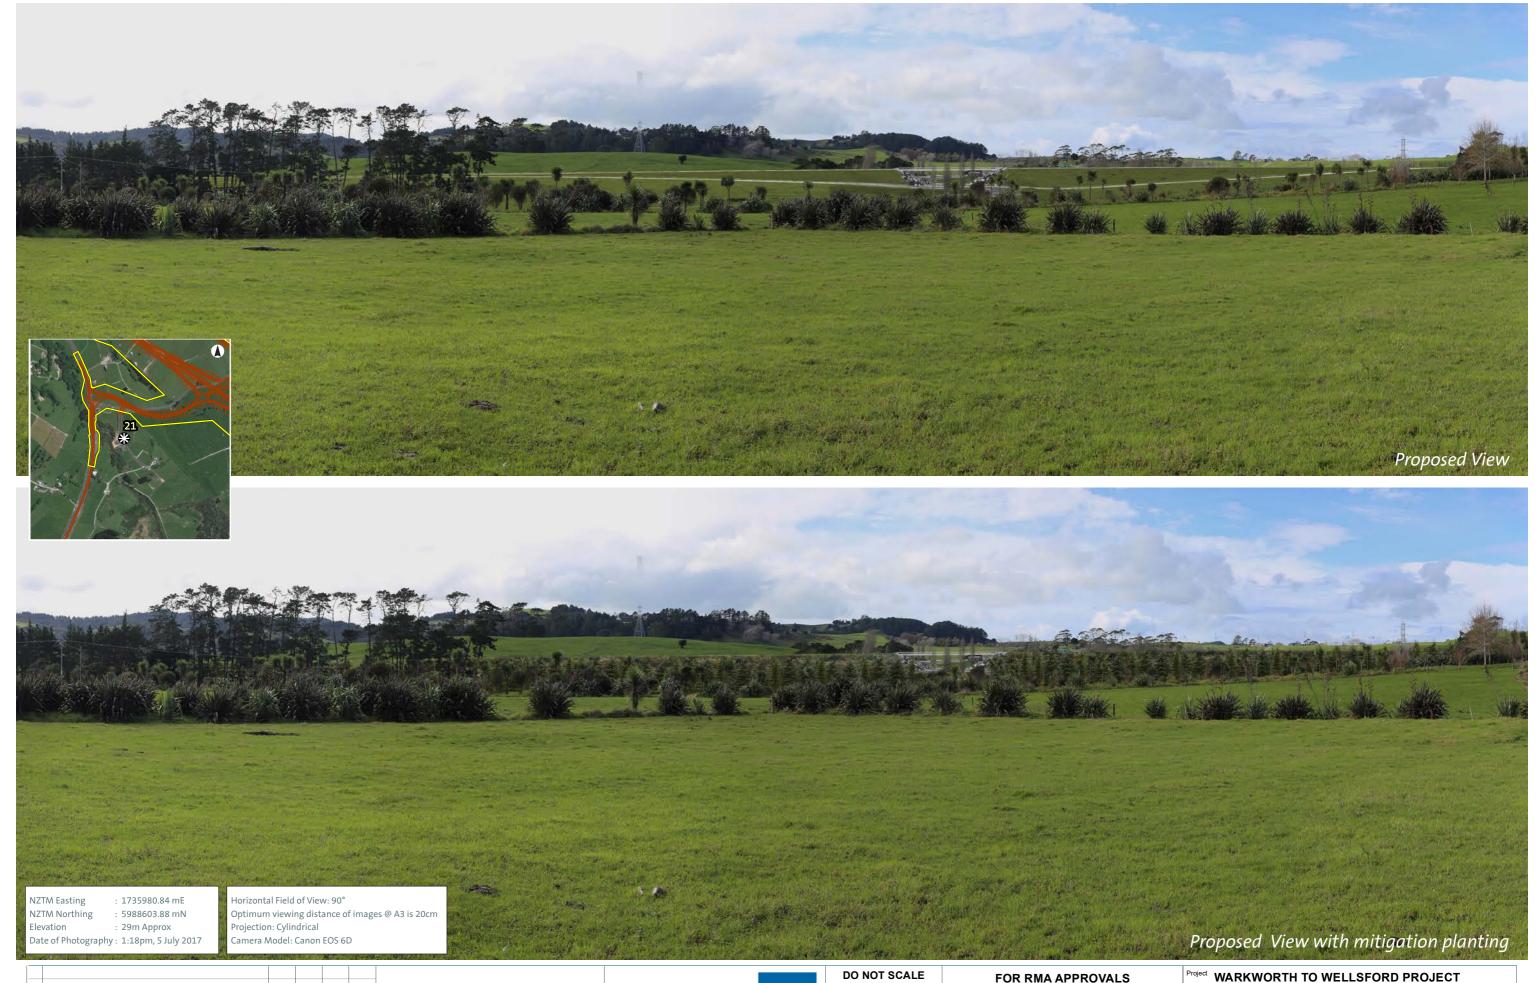

| Project | WARKWORTH TO WELLSFORD PROJECT |
|---------|--------------------------------|
| Title   | LANDSCAPE VISUAL SIMULATIONS   |

Viewpoint 21: Charis Lane looking north-east

Sheet: 8 OF 9 Contract: PA4156 Drawing No: LS-008

| Project | WARKWORTH TO WELLSFORD PROJECT               |
|---------|----------------------------------------------|
| Title   | LANDSCAPE VISUAL SIMULATIONS                 |
|         | Viewpoint 21: Charis Lane looking north-east |