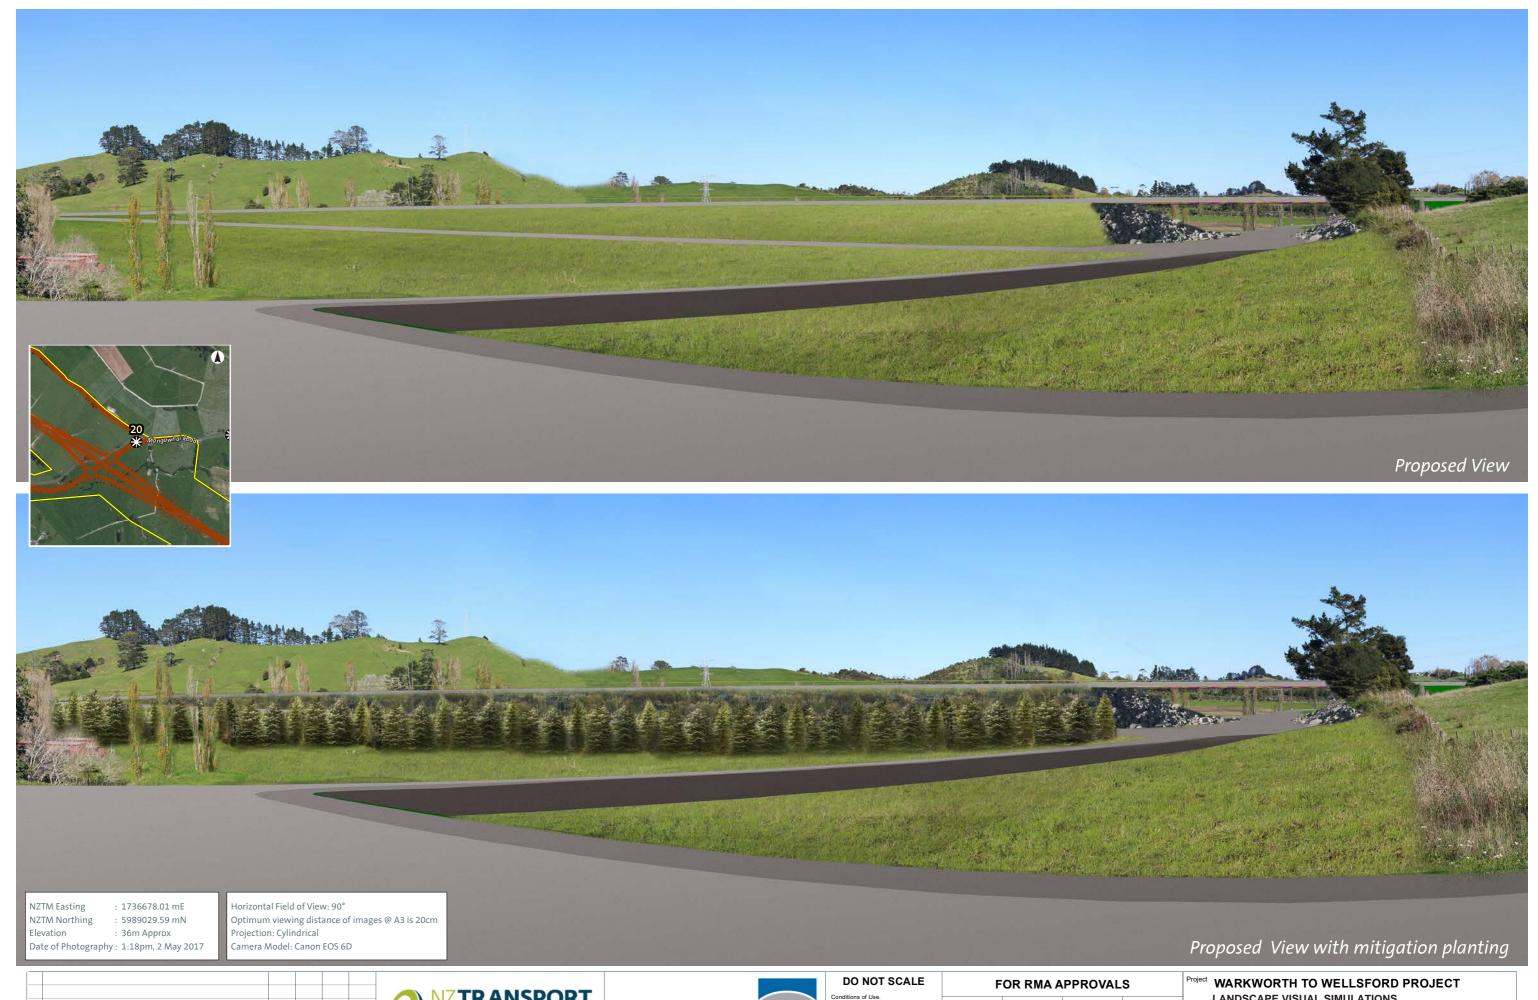

| roject | WARKWORTH TO WELLSFORD PROJECT                                   |
|--------|------------------------------------------------------------------|
| itle   | LANDSCAPE VISUAL SIMULATIONS Viewpoint 8: SH1 Looking South-East |