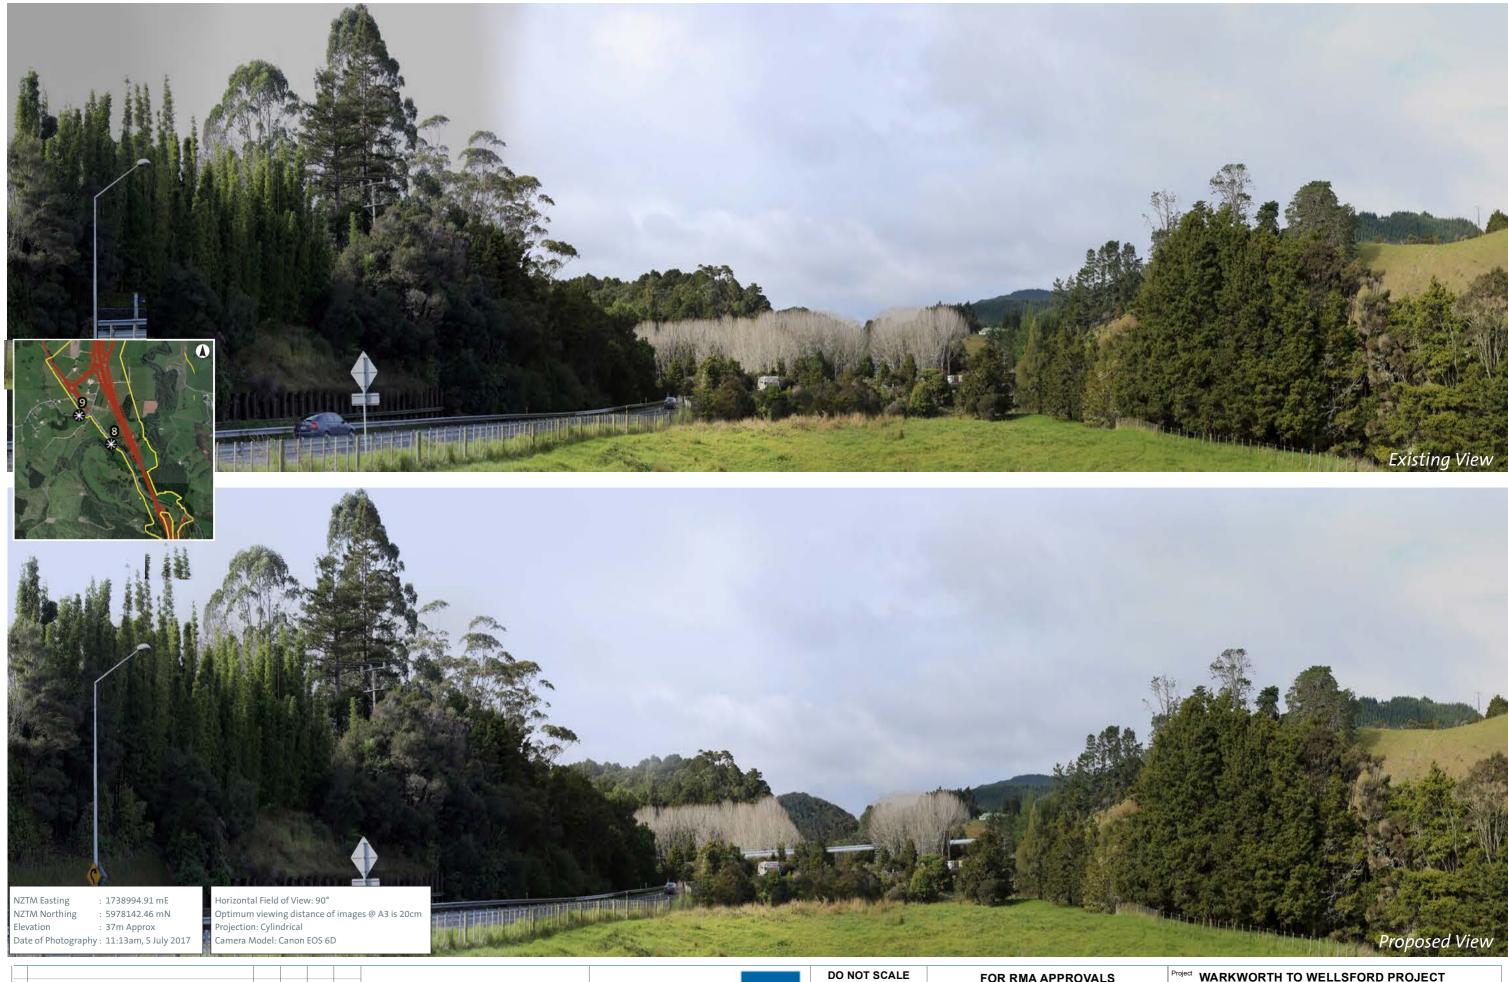

| roject | WARKWORTH TO WELLSFORD PROJECT                                   |
|--------|------------------------------------------------------------------|
| itle   | LANDSCAPE VISUAL SIMULATIONS Viewpoint 8: SH1 Looking South-East |