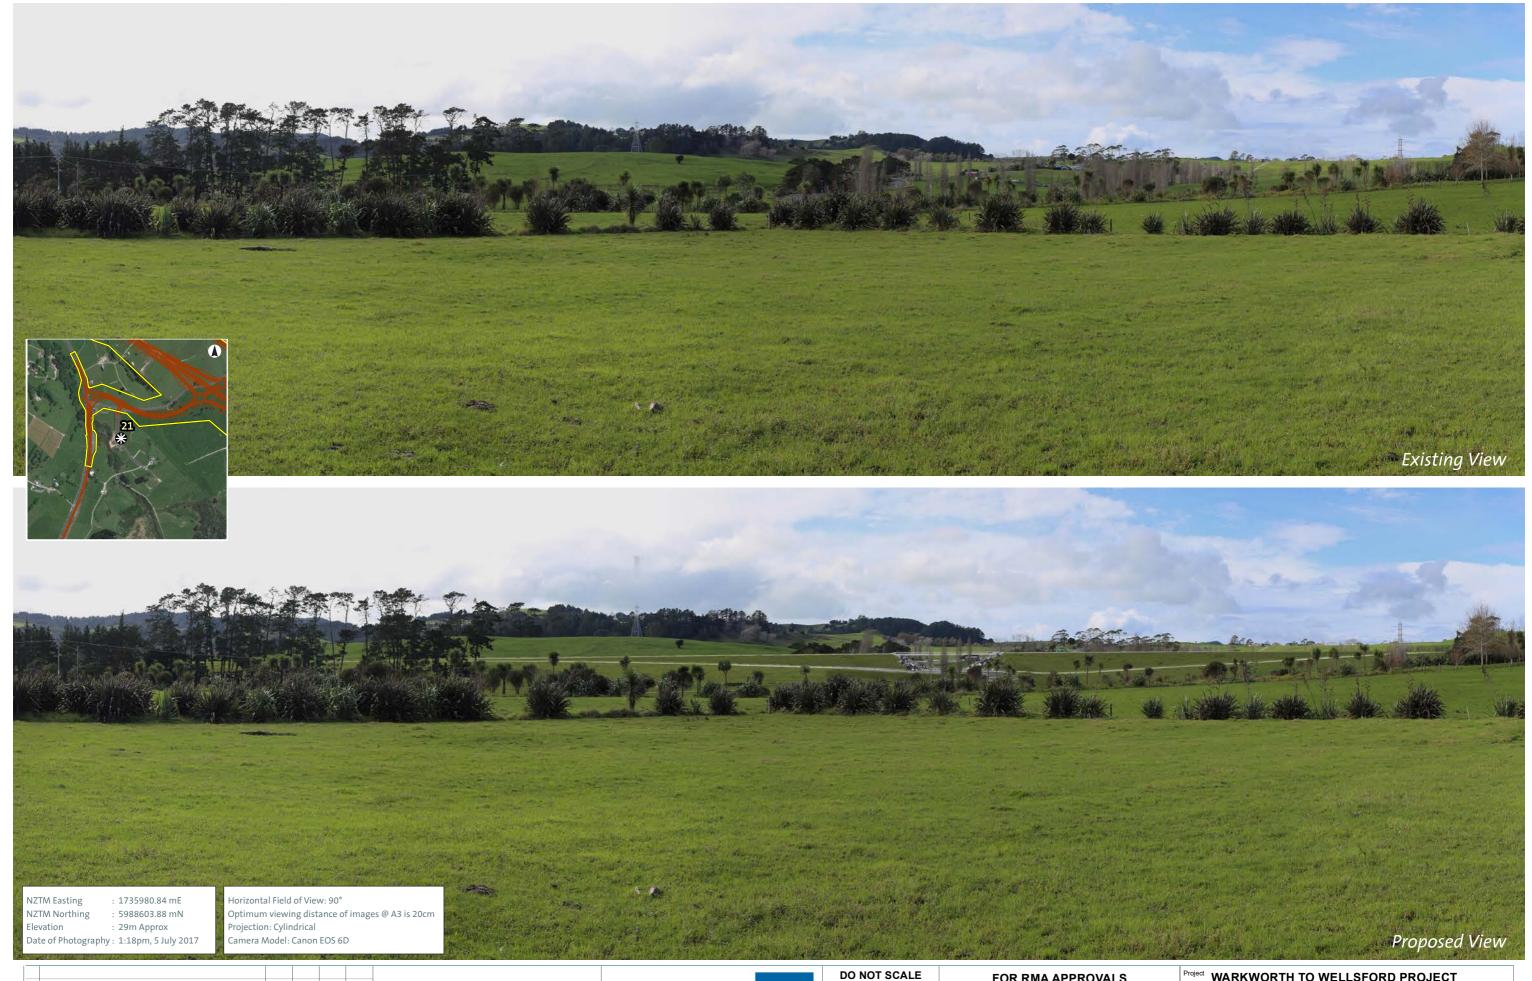

|               | Project WARKWORTH TO WELLSFORD PROJECT |                                              |             |        |               |      |  |  |  |  |
|---------------|----------------------------------------|----------------------------------------------|-------------|--------|---------------|------|--|--|--|--|
| CB            | 11110                                  |                                              |             |        |               |      |  |  |  |  |
|               |                                        | Viewpoint 9: Wayby Station Road looking east |             |        |               |      |  |  |  |  |
| Original Size | Contract                               | PA4156                                       | Drawing No: | LS-002 | Sheet: 2 OF 9 | Rev: |  |  |  |  |

|         | m |    |   |
|---------|---|----|---|
|         | ч | B. |   |
| ( -   - |   | ₽, | , |
|         | ш |    |   |
|         | _ |    |   |
|         |   |    |   |
|         |   |    |   |

| DO NOT SCALE                                                                                                                                         | FOR RMA APPROVALS |     |              |                                                               | Project         | WARKWOR       | TH TO WELLSFO |                                                           |             |        |
|------------------------------------------------------------------------------------------------------------------------------------------------------|-------------------|-----|--------------|---------------------------------------------------------------|-----------------|---------------|---------------|-----------------------------------------------------------|-------------|--------|
| The JV's client (and any other person who The JV has agreed can use this document) for the purpose for which it was prepared and must not be used by | Drawn             | JR  | Drafting CB* | Designed JJ                                                   | Design<br>Check | СВ            | TILLE         | LANDSCAPE VISUAL SIMULAT<br>Viewpoint 9: Wayby Station Ro |             |        |
|                                                                                                                                                      | Approved BN*      |     |              | Date JULY 2019                                                |                 |               | <b>,.,</b> ., |                                                           |             |        |
|                                                                                                                                                      | Scale             | NTS |              | This Drawing must not used for Construction using as Approved |                 | Original Size | Contract:     | PA4156                                                    | Drawing No: | LS-003 |

| Pro  | ect WARKWORTH TO WELLSF                                | ORD PROJECT |
|------|--------------------------------------------------------|-------------|
| Titl | LANDSCAPE VISUAL SIMULAT Viewpoint 9: Wayby Station Ro |             |