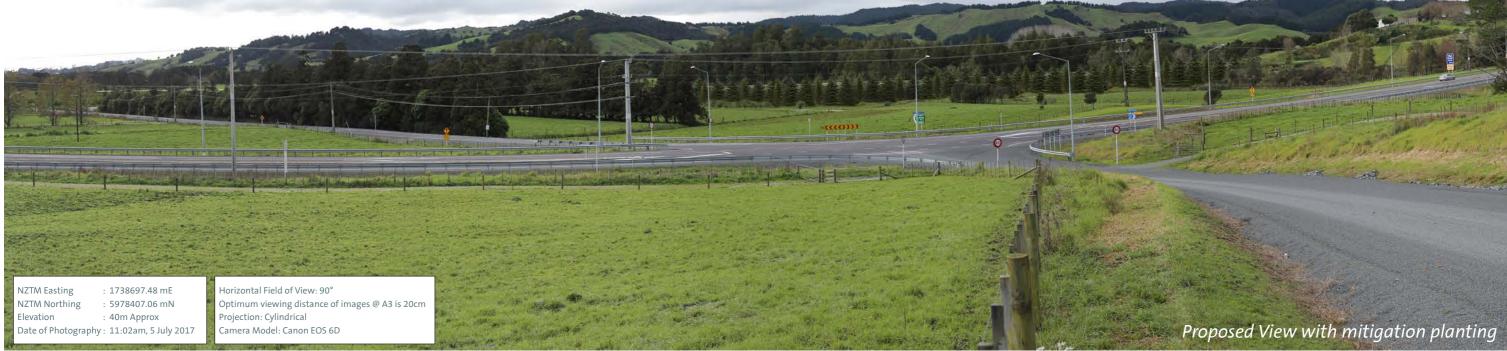

|               | Project WARKWORTH TO WELLSFORD PROJECT |                                              |             |        |               |      |  |  |  |  |
|---------------|----------------------------------------|----------------------------------------------|-------------|--------|---------------|------|--|--|--|--|
| CB            | 11110                                  |                                              |             |        |               |      |  |  |  |  |
|               |                                        | Viewpoint 9: Wayby Station Road looking east |             |        |               |      |  |  |  |  |
| Original Size | Contract                               | PA4156                                       | Drawing No: | LS-002 | Sheet: 2 OF 9 | Rev: |  |  |  |  |

| Pro  | ect WARKWORTH TO WELLSF                                | ORD PROJECT |
|------|--------------------------------------------------------|-------------|
| Titl | LANDSCAPE VISUAL SIMULAT Viewpoint 9: Wayby Station Ro |             |