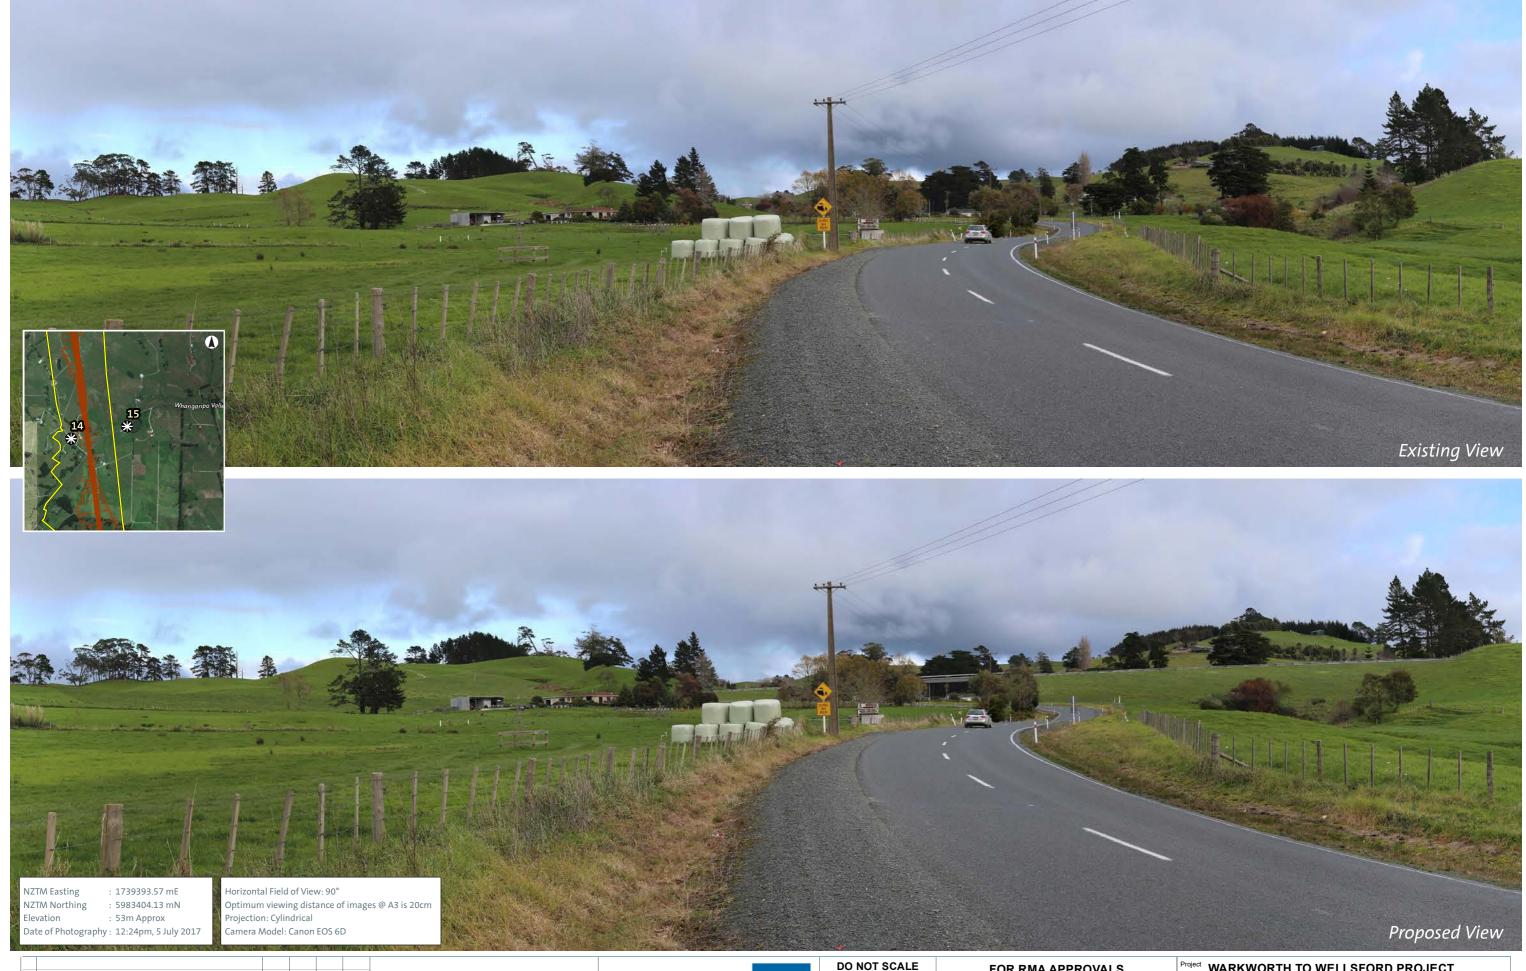

| FOR RMA APPROVALS |              |                                                               |                 |               |          | WARKWOR       | гн то w     | ELLSFO     |
|-------------------|--------------|---------------------------------------------------------------|-----------------|---------------|----------|---------------|-------------|------------|
| Drawn JR          | Drafting CB* | Designed JJ                                                   | Design<br>Check | CB            | Title    | LANDSCAPE     |             |            |
| Approved BN*      |              | Date JULY 2019                                                |                 |               |          | Viewpoint 15: | vvnangar    | ipo valley |
| Scale NTS         |              | This Drawing must not used for Construction using as Approved |                 | Original Size | Contract | PA4156        | Drawing No: | LS-004     |

|   | Project  | Project WARKWORTH TO WELLSFORD PROJECT            |             |        |               |      |   |  |  |  |  |
|---|----------|---------------------------------------------------|-------------|--------|---------------|------|---|--|--|--|--|
| - | Title    | LANDSCAPE VISUAL SIMULATIONS                      |             |        |               |      |   |  |  |  |  |
|   |          | Viewpoint 15: Whangaripo Valley Road looking West |             |        |               |      |   |  |  |  |  |
|   | Contract | PA4156                                            | Drawing No: | LS-004 | Sheet: 4 OF 9 | Rev: | 0 |  |  |  |  |