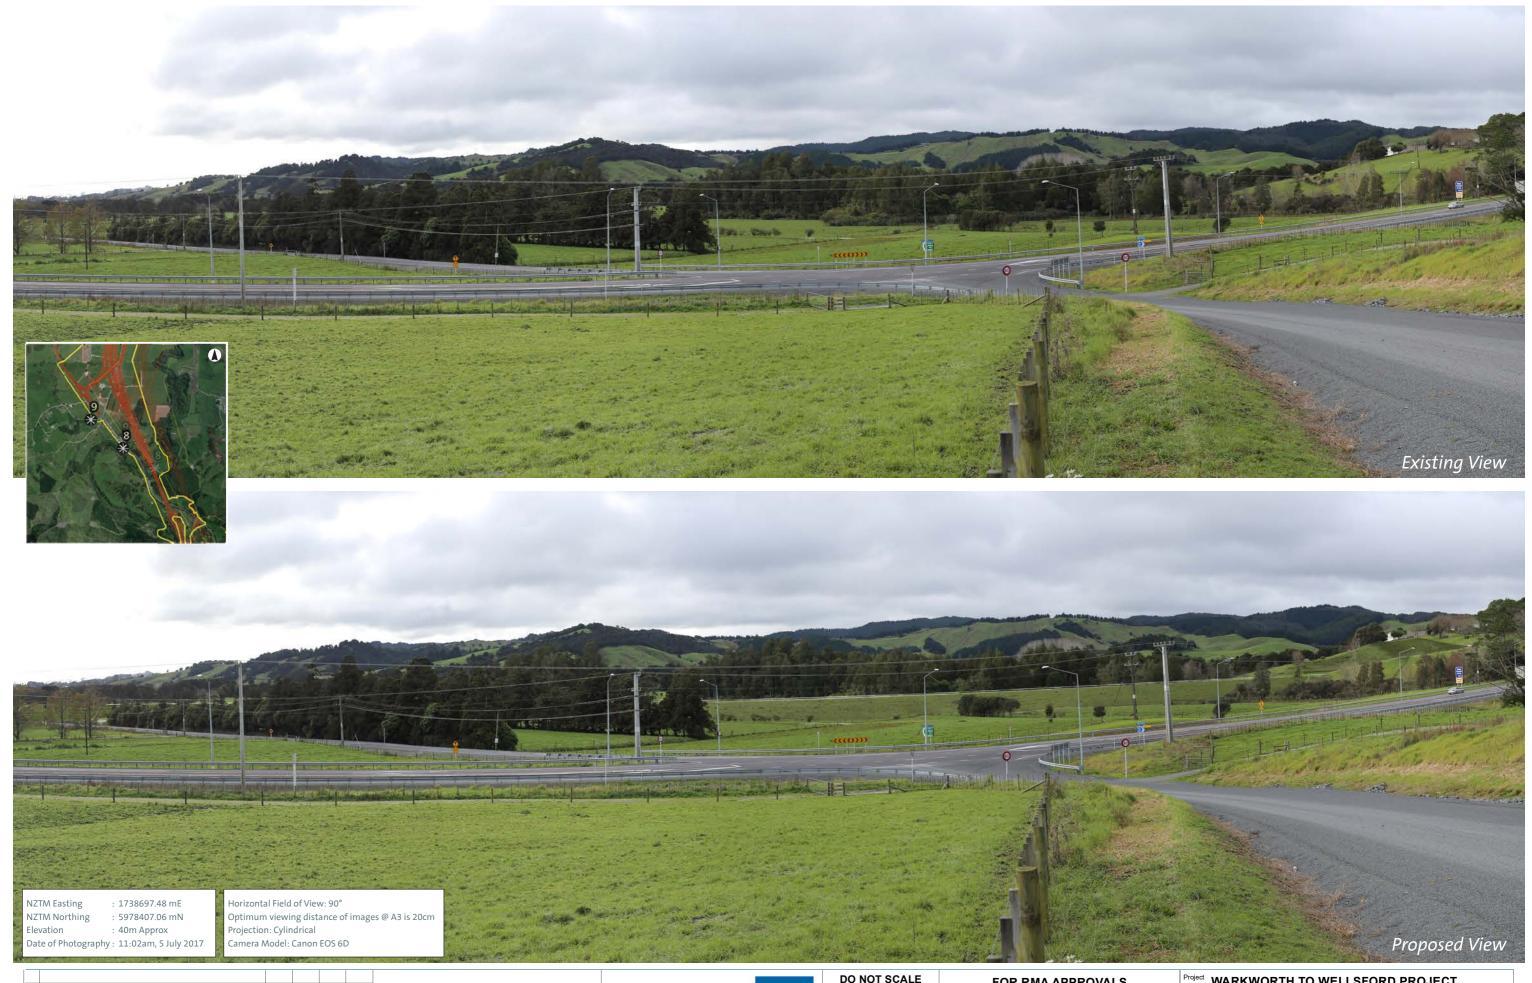

|               | Project WARKWORTH TO WELLSFORD PROJECT |                                              |             |        |               |      |  |  |  |  |
|---------------|----------------------------------------|----------------------------------------------|-------------|--------|---------------|------|--|--|--|--|
| CB            | 11110                                  |                                              |             |        |               |      |  |  |  |  |
|               |                                        | Viewpoint 9: Wayby Station Road looking east |             |        |               |      |  |  |  |  |
| Original Size | Contract                               | PA4156                                       | Drawing No: | LS-002 | Sheet: 2 OF 9 | Rev: |  |  |  |  |

|         | m |    |   |
|---------|---|----|---|
|         | ч | B. |   |
| ( -   - |   | ₽, | , |
|         | ш |    |   |
|         | _ |    |   |
|         |   |    |   |
|         |   |    |   |

| DO NOT SCALE                                                                                                                                         | FOR RMA APPROVALS |     |              |                                                               | Project         | WARKWOR       | TH TO WELLSFO |                                                           |             |        |
|------------------------------------------------------------------------------------------------------------------------------------------------------|-------------------|-----|--------------|---------------------------------------------------------------|-----------------|---------------|---------------|-----------------------------------------------------------|-------------|--------|
| The JV's client (and any other person who The JV has agreed can use this document) for the purpose for which it was prepared and must not be used by | Drawn             | JR  | Drafting CB* | Designed JJ                                                   | Design<br>Check | СВ            | TILLE         | LANDSCAPE VISUAL SIMULAT<br>Viewpoint 9: Wayby Station Ro |             |        |
|                                                                                                                                                      | Approved BN*      |     |              | Date JULY 2019                                                |                 |               | <b>,.,</b> ., |                                                           |             |        |
|                                                                                                                                                      | Scale             | NTS |              | This Drawing must not used for Construction using as Approved |                 | Original Size | Contract:     | PA4156                                                    | Drawing No: | LS-003 |

| Pro  | ect WARKWORTH TO WELLSF                                | ORD PROJECT |
|------|--------------------------------------------------------|-------------|
| Titl | LANDSCAPE VISUAL SIMULAT Viewpoint 9: Wayby Station Ro |             |