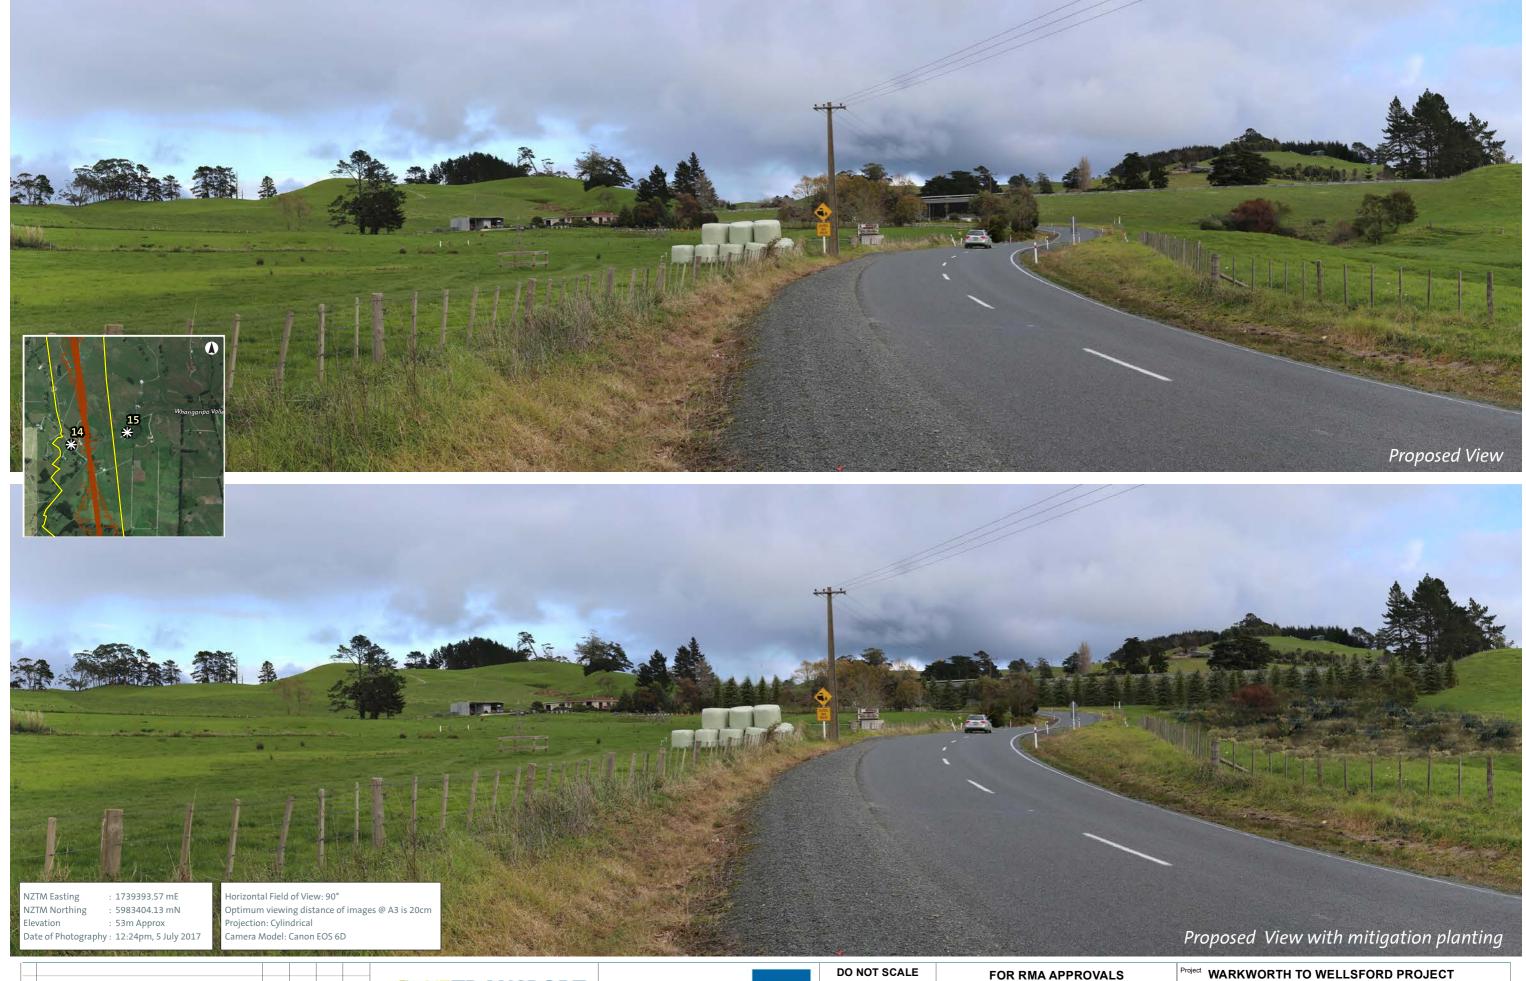

| FOR RMA APPROVALS |              |                                                               |                 |               |          | WARKWOR       | гн то w     | ELLSFO     |
|-------------------|--------------|---------------------------------------------------------------|-----------------|---------------|----------|---------------|-------------|------------|
| Drawn JR          | Drafting CB* | Designed JJ                                                   | Design<br>Check | CB            | Title    | LANDSCAPE     |             |            |
| Approved BN*      |              | Date JULY 2019                                                |                 |               |          | Viewpoint 15: | vvnangar    | ipo valley |
| Scale NTS         |              | This Drawing must not used for Construction using as Approved |                 | Original Size | Contract | PA4156        | Drawing No: | LS-004     |

|   | Project  | Project WARKWORTH TO WELLSFORD PROJECT            |             |        |               |      |   |  |  |  |  |
|---|----------|---------------------------------------------------|-------------|--------|---------------|------|---|--|--|--|--|
| - | Title    | LANDSCAPE VISUAL SIMULATIONS                      |             |        |               |      |   |  |  |  |  |
|   |          | Viewpoint 15: Whangaripo Valley Road looking West |             |        |               |      |   |  |  |  |  |
|   | Contract | PA4156                                            | Drawing No: | LS-004 | Sheet: 4 OF 9 | Rev: | 0 |  |  |  |  |