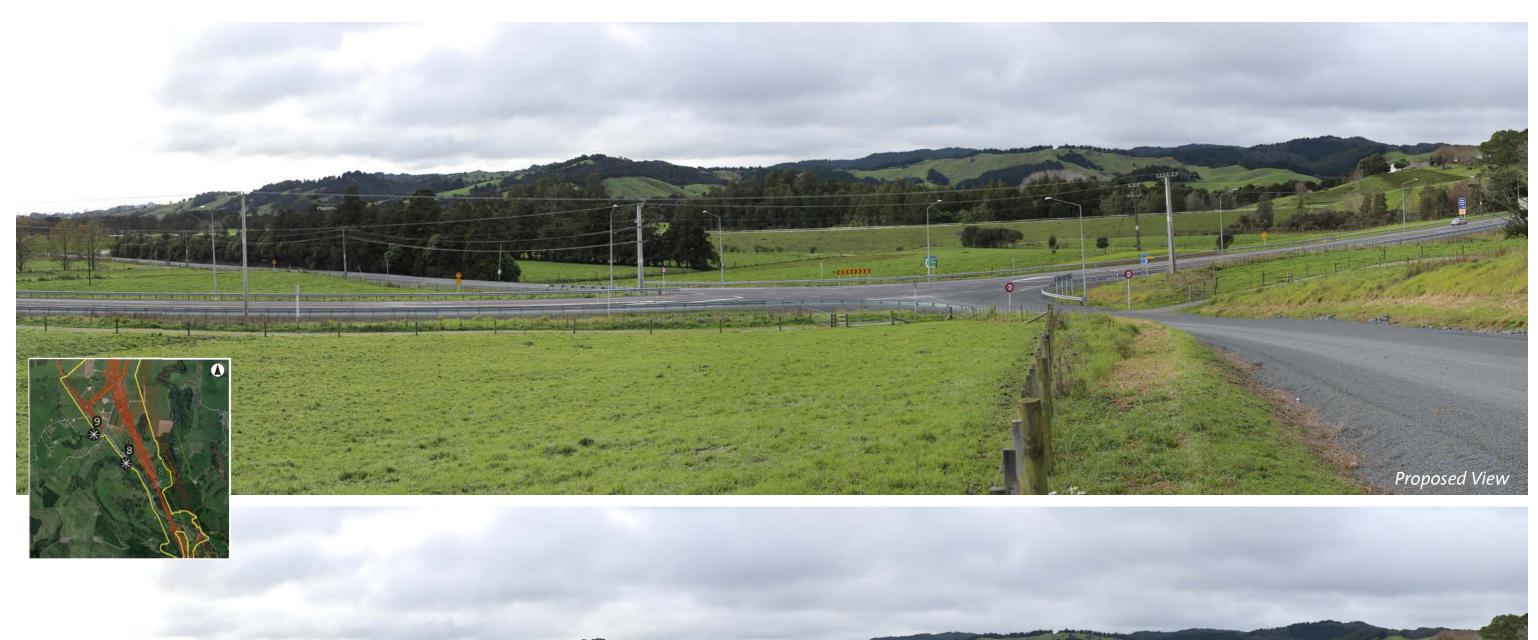

|               | Project WARKWORTH TO WELLSFORD PROJECT |                                              |             |        |               |      |  |  |  |  |
|---------------|----------------------------------------|----------------------------------------------|-------------|--------|---------------|------|--|--|--|--|
| CB            | 11110                                  |                                              |             |        |               |      |  |  |  |  |
|               |                                        | Viewpoint 9: Wayby Station Road looking east |             |        |               |      |  |  |  |  |
| Original Size | Contract                               | PA4156                                       | Drawing No: | LS-002 | Sheet: 2 OF 9 | Rev: |  |  |  |  |

| Pro  | ect WARKWORTH TO WELLSF                                | ORD PROJECT |
|------|--------------------------------------------------------|-------------|
| Titl | LANDSCAPE VISUAL SIMULAT Viewpoint 9: Wayby Station Ro |             |