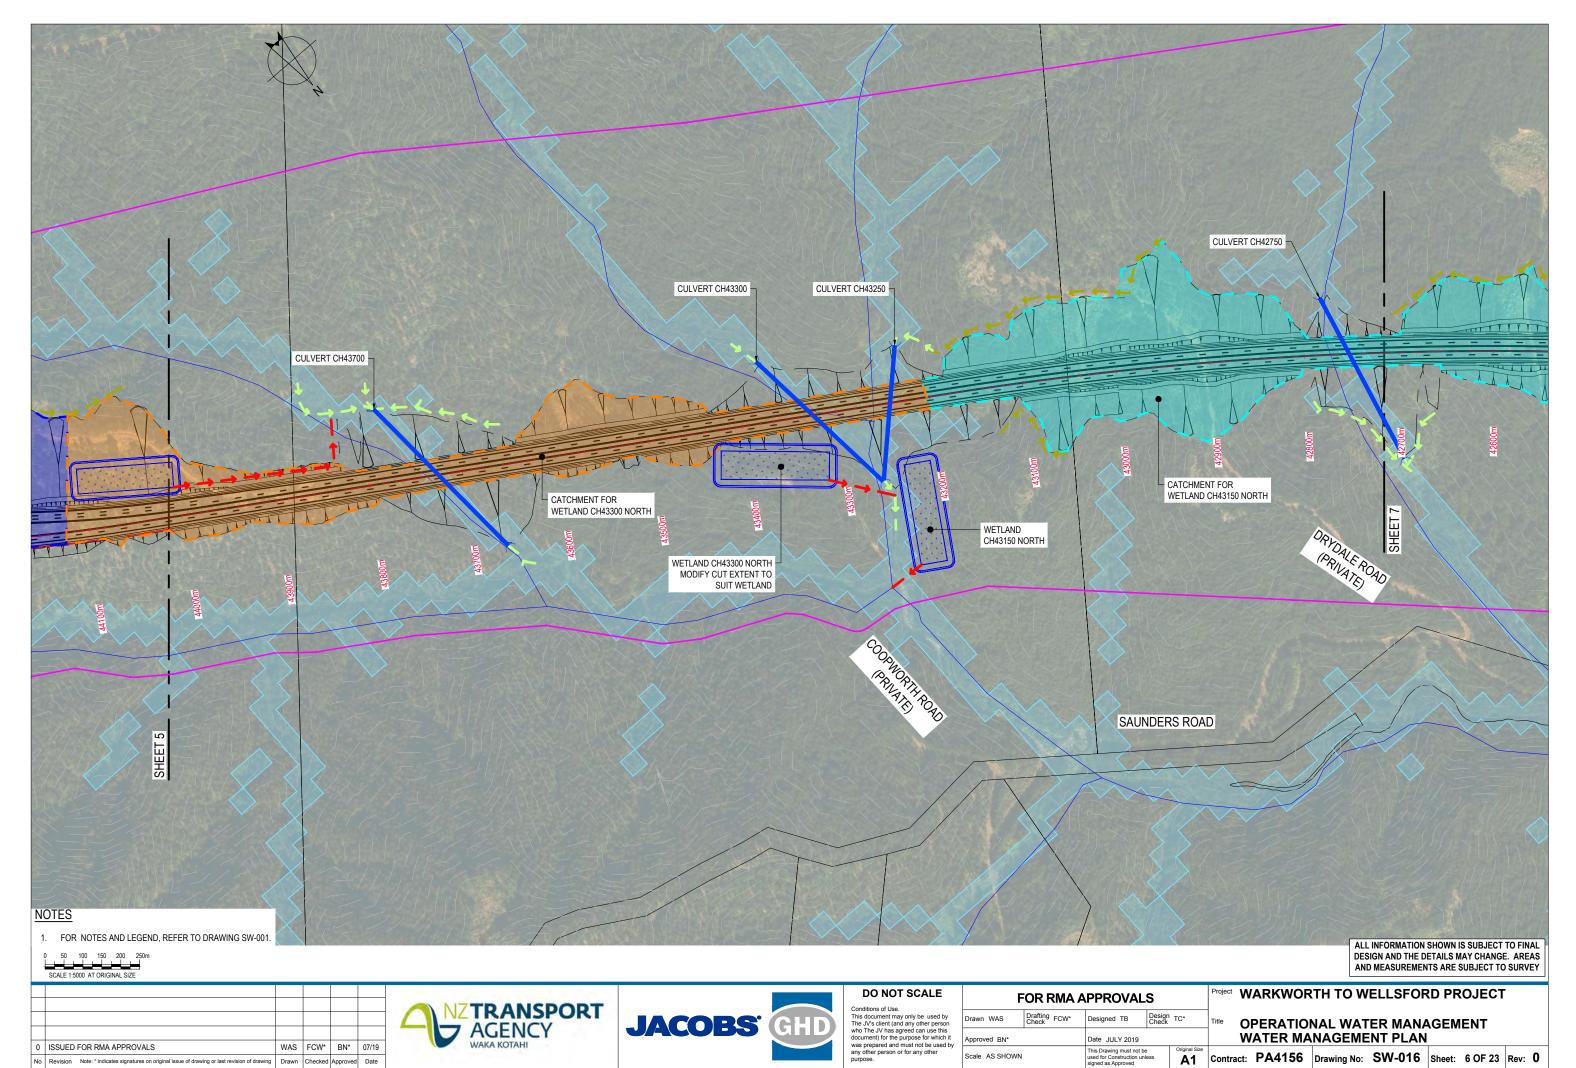

- 1. THE ALIGNMENT IS INDICATIVE ONLY.
- ALL MEASUREMENTS ARE IN METRES UNLESS OTHERWISE STATED.
- ALL NAMED ROADS ARE ASSUMED TO BE PUBLIC UNLESS STATED OTHERWISE.
- AERIAL IMAGE FROM AUCKLAND COUNCIL AERIAL SURVEY, 2012.
- DIGITAL TERRAIN MODEL IS COMBINED FROM AERIAL SURVEY (AUG 2010) & AUCKLAND COUNCIL
- EXISTING PROPERTY BOUNDARIES SOURCED FROM LINZ, MAY 2019 UPDATE.
- ALL STREAMS WILL BE BRIDGED, CULVERTED AND/OR DIVERTED.
- ALL SOIL DISPOSAL SITE LOCATIONS AND SHAPES ARE INDICATIVE ONLY. ALL SOIL DISPOSAL SITE WORKS ARE TO OCCUR OUTSIDE OF ANY STREAM CHANNEL.

## OPERATIONAL WATER MANAGEMENT NOTES

- SOME EXISTING CULVERTS BENEATH STATE HIGHWAY 1 ARE SHOWN, WHERE INDICATIVE DESIGN PROPOSES UPGRADES TO THESE CULVERTS. OTHER EXISTING CULVERTS BENEATH STATE HIGHWAY 1
- 100 YEAR ARI HEADWATER EXTENTS ARE NOT SHOWN AT SOIL DISPOSAL SITES, AS THE FINAL SURFACE PROFILE IS SUBJECT TO DETAILED DESIGN.
- 100 YEAR ARI FLOOD EXTENTS SHOWN ARE BASED ON AUCKLAND COUNCIL GIS LAYER, JULY 2013, AND THEREFORE ARE WITHOUT THE PROJECT IN PLACE.
- WATER MANAGEMENT IS NOT SHOWN FOR ACCESS TRACKS, SUCH AS THOSE PROVIDING ACCESS TO THE INDICATIVE ALIGNMENT WITHIN THE FORESTRY AREA. CROSS DRAINAGE IS TO BE MANAGED BY CULVERTING. LONGITUDINAL DRAINAGE IS TO BE MANAGED BY VEGETATED ROADSIDE DRAINS.
- NO CULVERTS LONGER THAN 30m WILL BE LOCATED IN A SIGNIFICANT ECOLOGICAL AREA (SEA) AS IDENTIFIED IN THE AUCKLAND UNITARY PLAN. CULVERTS LOCATIONS ARE INDICATIVE ONLY.
- 6. CULVERT INFORMATION REFER TO CULVERT SUMMARY TABLE IN STORMWATER REPORT.
- WETLAND SHAPE IS INDICATIVE ONLY TO PRESENT PROPOSED LOCATION AND SIZING. SHAPING TO CONTOURS IS SUBJECT TO DETAILED DESIGN
- STREAM DIVERSIONS AND CUT OFF DRAINS ARE BASED OFF EXISTING CONTOURS, WHERE A SOIL DISPOSAL SITE IS TO BE USED, THE STREAM DIVERSION OR CUT OFF DRAIN SHALL BE AMENDED TO