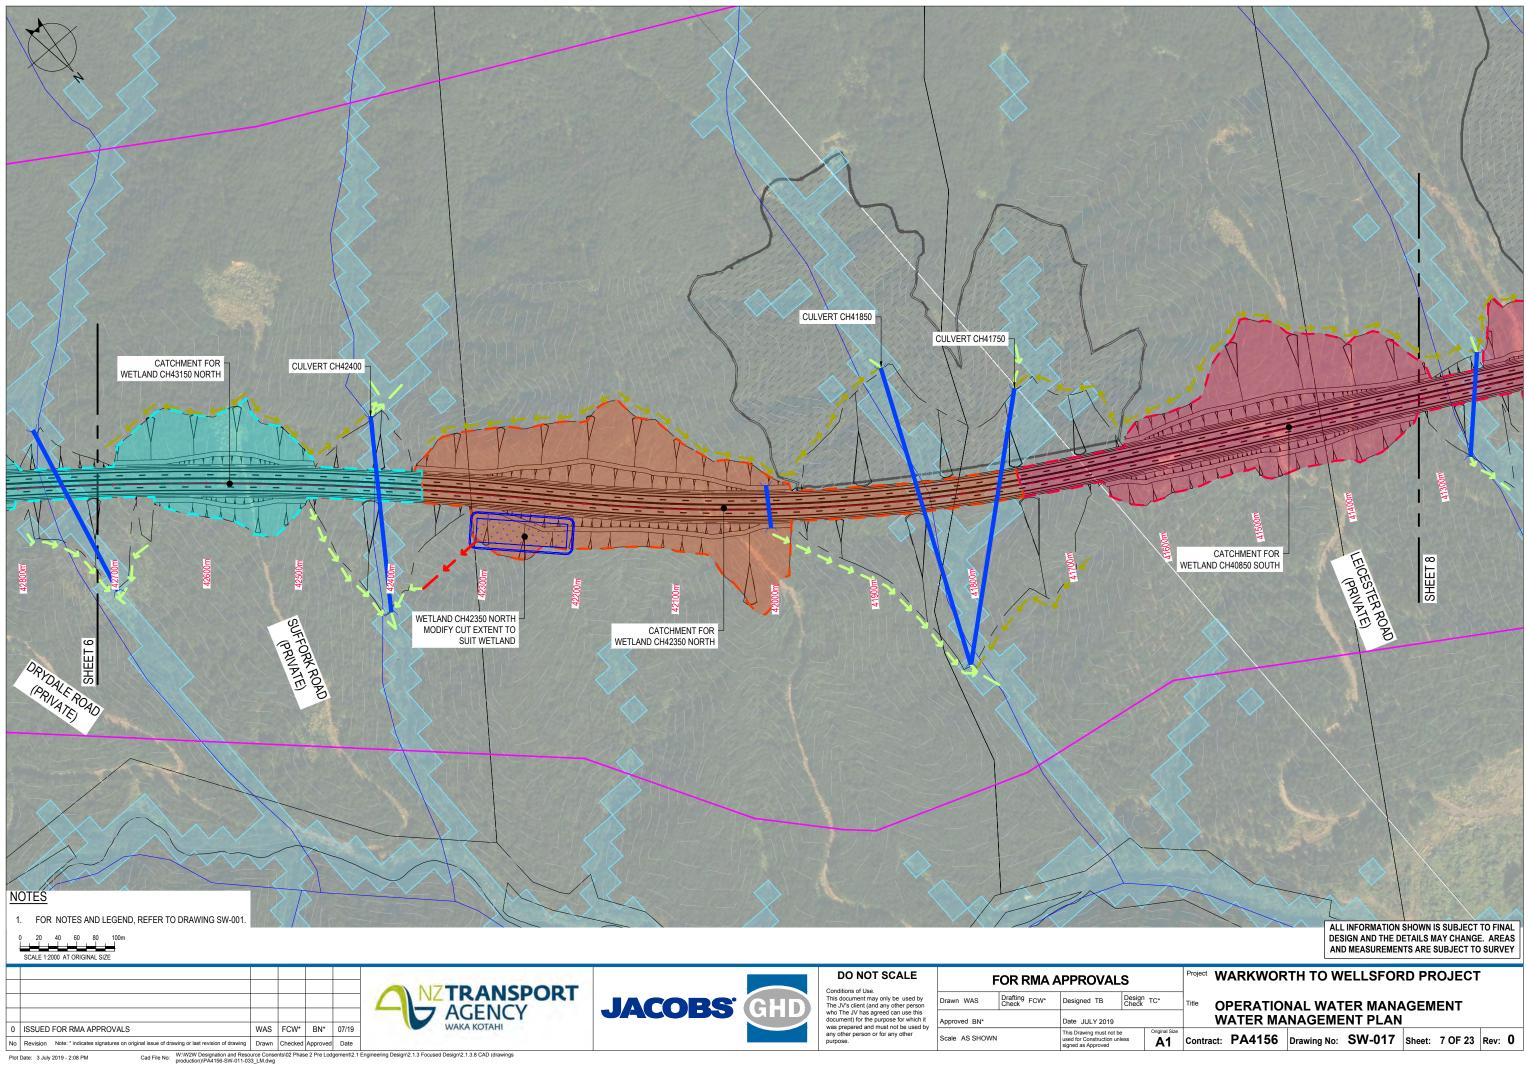

- 1. THE ALIGNMENT IS INDICATIVE ONLY.
- ALL MEASUREMENTS ARE IN METRES UNLESS OTHERWISE STATED.
- ALL NAMED ROADS ARE ASSUMED TO BE PUBLIC UNLESS STATED OTHERWISE.
- AERIAL IMAGE FROM AUCKLAND COUNCIL AERIAL SURVEY, 2012.
- DIGITAL TERRAIN MODEL IS COMBINED FROM AERIAL SURVEY (AUG 2010) & AUCKLAND COUNCIL
- EXISTING PROPERTY BOUNDARIES SOURCED FROM LINZ, MAY 2019 UPDATE.
- ALL STREAMS WILL BE BRIDGED, CULVERTED AND/OR DIVERTED.
- ALL SOIL DISPOSAL SITE LOCATIONS AND SHAPES ARE INDICATIVE ONLY. ALL SOIL DISPOSAL SITE WORKS ARE TO OCCUR OUTSIDE OF ANY STREAM CHANNEL.

## OPERATIONAL WATER MANAGEMENT NOTES

- SOME EXISTING CULVERTS BENEATH STATE HIGHWAY 1 ARE SHOWN, WHERE INDICATIVE DESIGN PROPOSES UPGRADES TO THESE CULVERTS. OTHER EXISTING CULVERTS BENEATH STATE HIGHWAY 1
- 100 YEAR ARI HEADWATER EXTENTS ARE NOT SHOWN AT SOIL DISPOSAL SITES, AS THE FINAL SURFACE PROFILE IS SUBJECT TO DETAILED DESIGN.
- 100 YEAR ARI FLOOD EXTENTS SHOWN ARE BASED ON AUCKLAND COUNCIL GIS LAYER, JULY 2013, AND THEREFORE ARE WITHOUT THE PROJECT IN PLACE.
- WATER MANAGEMENT IS NOT SHOWN FOR ACCESS TRACKS, SUCH AS THOSE PROVIDING ACCESS TO THE INDICATIVE ALIGNMENT WITHIN THE FORESTRY AREA. CROSS DRAINAGE IS TO BE MANAGED BY CULVERTING. LONGITUDINAL DRAINAGE IS TO BE MANAGED BY VEGETATED ROADSIDE DRAINS.
- NO CULVERTS LONGER THAN 30m WILL BE LOCATED IN A SIGNIFICANT ECOLOGICAL AREA (SEA) AS IDENTIFIED IN THE AUCKLAND UNITARY PLAN. CULVERTS LOCATIONS ARE INDICATIVE ONLY.
- 6. CULVERT INFORMATION REFER TO CULVERT SUMMARY TABLE IN STORMWATER REPORT.
- WETLAND SHAPE IS INDICATIVE ONLY TO PRESENT PROPOSED LOCATION AND SIZING. SHAPING TO CONTOURS IS SUBJECT TO DETAILED DESIGN
- STREAM DIVERSIONS AND CUT OFF DRAINS ARE BASED OFF EXISTING CONTOURS, WHERE A SOIL DISPOSAL SITE IS TO BE USED, THE STREAM DIVERSION OR CUT OFF DRAIN SHALL BE AMENDED TO