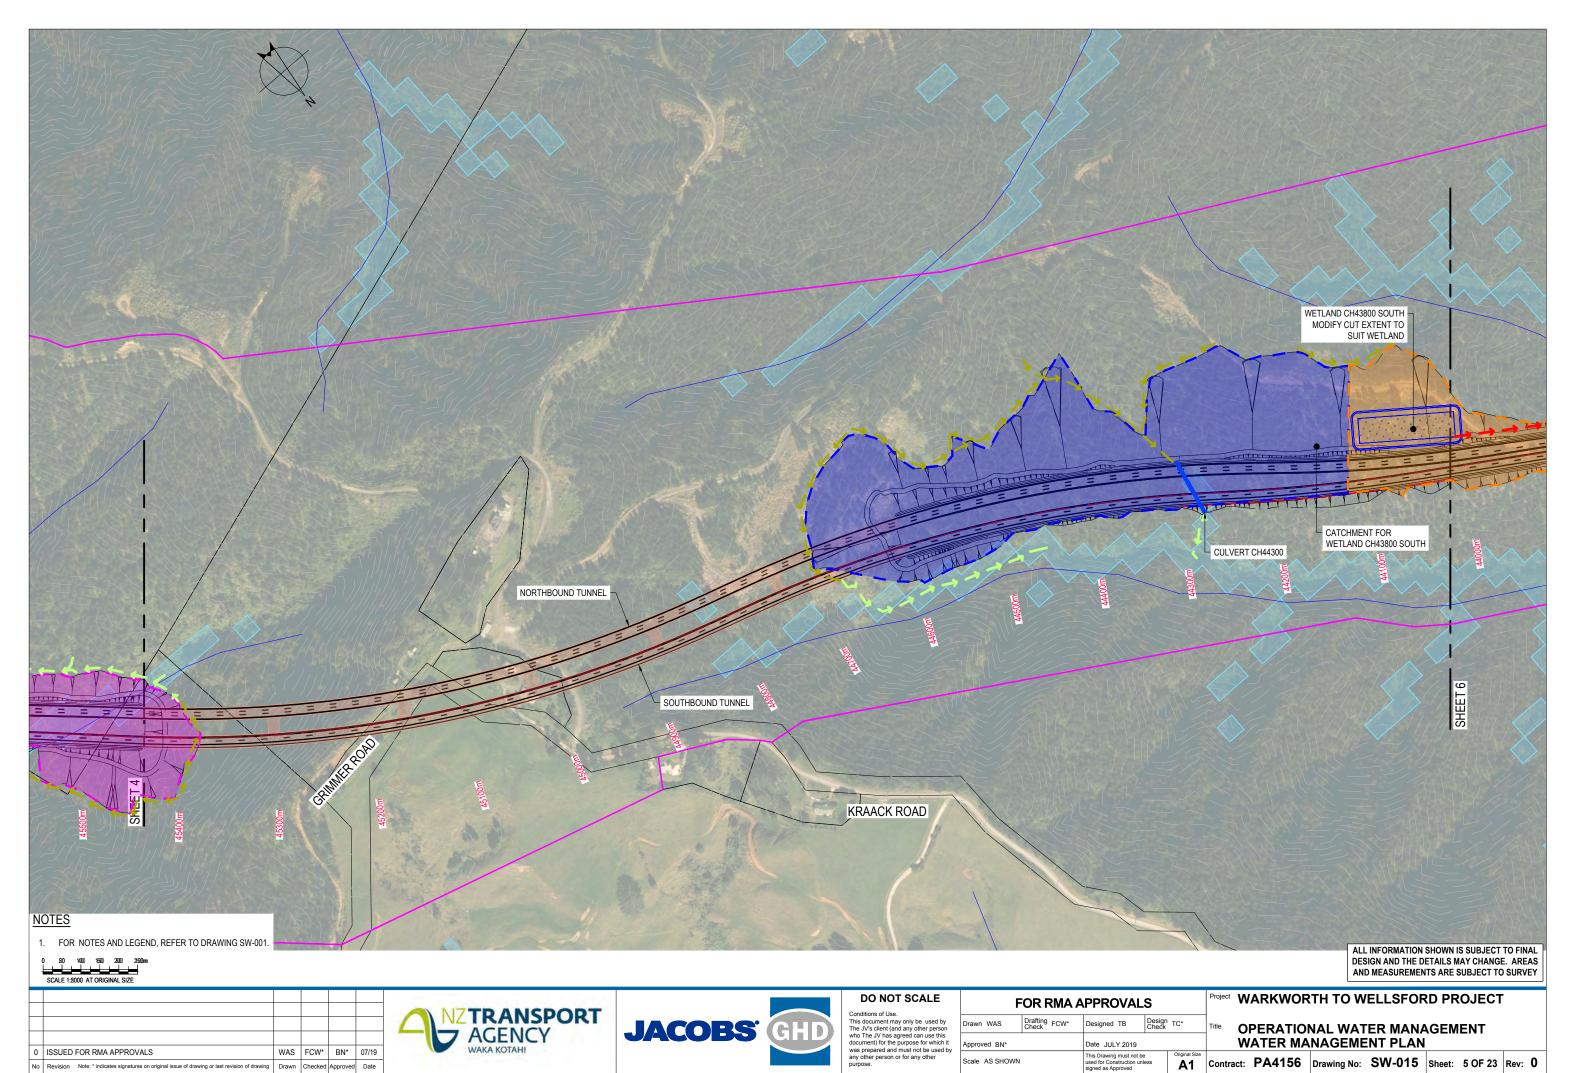

- 1. THE ALIGNMENT IS INDICATIVE ONLY.
- ALL MEASUREMENTS ARE IN METRES UNLESS OTHERWISE STATED.
- ALL NAMED ROADS ARE ASSUMED TO BE PUBLIC UNLESS STATED OTHERWISE.
- AERIAL IMAGE FROM AUCKLAND COUNCIL AERIAL SURVEY, 2012.
- DIGITAL TERRAIN MODEL IS COMBINED FROM AERIAL SURVEY (AUG 2010) & AUCKLAND COUNCIL
- EXISTING PROPERTY BOUNDARIES SOURCED FROM LINZ, MAY 2019 UPDATE.
- ALL STREAMS WILL BE BRIDGED, CULVERTED AND/OR DIVERTED.
- ALL SOIL DISPOSAL SITE LOCATIONS AND SHAPES ARE INDICATIVE ONLY. ALL SOIL DISPOSAL SITE WORKS ARE TO OCCUR OUTSIDE OF ANY STREAM CHANNEL.

## OPERATIONAL WATER MANAGEMENT NOTES

- SOME EXISTING CULVERTS BENEATH STATE HIGHWAY 1 ARE SHOWN, WHERE INDICATIVE DESIGN PROPOSES UPGRADES TO THESE CULVERTS. OTHER EXISTING CULVERTS BENEATH STATE HIGHWAY 1
- 100 YEAR ARI HEADWATER EXTENTS ARE NOT SHOWN AT SOIL DISPOSAL SITES, AS THE FINAL SURFACE PROFILE IS SUBJECT TO DETAILED DESIGN.
- 100 YEAR ARI FLOOD EXTENTS SHOWN ARE BASED ON AUCKLAND COUNCIL GIS LAYER, JULY 2013, AND THEREFORE ARE WITHOUT THE PROJECT IN PLACE.
- WATER MANAGEMENT IS NOT SHOWN FOR ACCESS TRACKS, SUCH AS THOSE PROVIDING ACCESS TO THE INDICATIVE ALIGNMENT WITHIN THE FORESTRY AREA. CROSS DRAINAGE IS TO BE MANAGED BY CULVERTING. LONGITUDINAL DRAINAGE IS TO BE MANAGED BY VEGETATED ROADSIDE DRAINS.
- NO CULVERTS LONGER THAN 30m WILL BE LOCATED IN A SIGNIFICANT ECOLOGICAL AREA (SEA) AS IDENTIFIED IN THE AUCKLAND UNITARY PLAN. CULVERTS LOCATIONS ARE INDICATIVE ONLY.
- 6. CULVERT INFORMATION REFER TO CULVERT SUMMARY TABLE IN STORMWATER REPORT.
- WETLAND SHAPE IS INDICATIVE ONLY TO PRESENT PROPOSED LOCATION AND SIZING. SHAPING TO CONTOURS IS SUBJECT TO DETAILED DESIGN
- STREAM DIVERSIONS AND CUT OFF DRAINS ARE BASED OFF EXISTING CONTOURS, WHERE A SOIL DISPOSAL SITE IS TO BE USED, THE STREAM DIVERSION OR CUT OFF DRAIN SHALL BE AMENDED TO