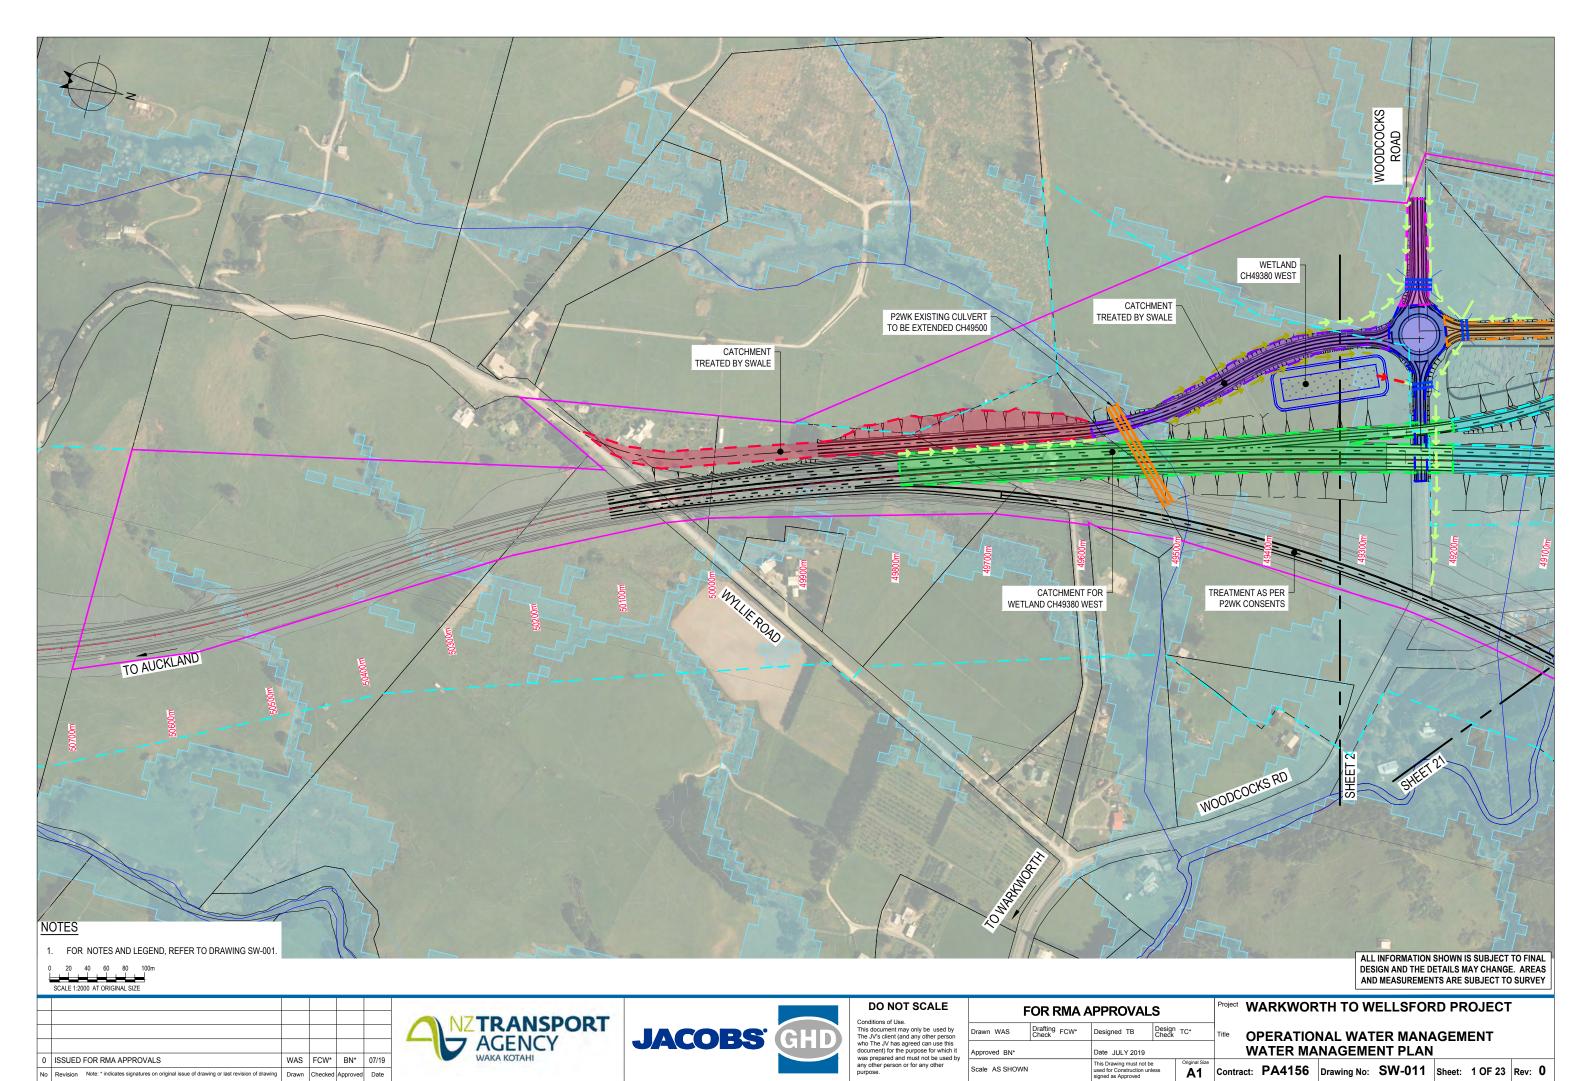

## OPERATIONAL WATER MANAGEMENT NOTES

- SOME EXISTING CULVERTS BENEATH STATE HIGHWAY 1 ARE SHOWN, WHERE INDICATIVE DESIGN PROPOSES UPGRADES TO THESE CULVERTS. OTHER EXISTING CULVERTS BENEATH STATE HIGHWAY 1
- 100 YEAR ARI HEADWATER EXTENTS ARE NOT SHOWN AT SOIL DISPOSAL SITES, AS THE FINAL SURFACE PROFILE IS SUBJECT TO DETAILED DESIGN.
- 100 YEAR ARI FLOOD EXTENTS SHOWN ARE BASED ON AUCKLAND COUNCIL GIS LAYER, JULY 2013, AND THEREFORE ARE WITHOUT THE PROJECT IN PLACE.
- WATER MANAGEMENT IS NOT SHOWN FOR ACCESS TRACKS, SUCH AS THOSE PROVIDING ACCESS TO THE INDICATIVE ALIGNMENT WITHIN THE FORESTRY AREA. CROSS DRAINAGE IS TO BE MANAGED BY CULVERTING. LONGITUDINAL DRAINAGE IS TO BE MANAGED BY VEGETATED ROADSIDE DRAINS.
- NO CULVERTS LONGER THAN 30m WILL BE LOCATED IN A SIGNIFICANT ECOLOGICAL AREA (SEA) AS IDENTIFIED IN THE AUCKLAND UNITARY PLAN. CULVERTS LOCATIONS ARE INDICATIVE ONLY.
- 6. CULVERT INFORMATION REFER TO CULVERT SUMMARY TABLE IN STORMWATER REPORT.
- WETLAND SHAPE IS INDICATIVE ONLY TO PRESENT PROPOSED LOCATION AND SIZING. SHAPING TO CONTOURS IS SUBJECT TO DETAILED DESIGN
- STREAM DIVERSIONS AND CUT OFF DRAINS ARE BASED OFF EXISTING CONTOURS, WHERE A SOIL DISPOSAL SITE IS TO BE USED, THE STREAM DIVERSION OR CUT OFF DRAIN SHALL BE AMENDED TO