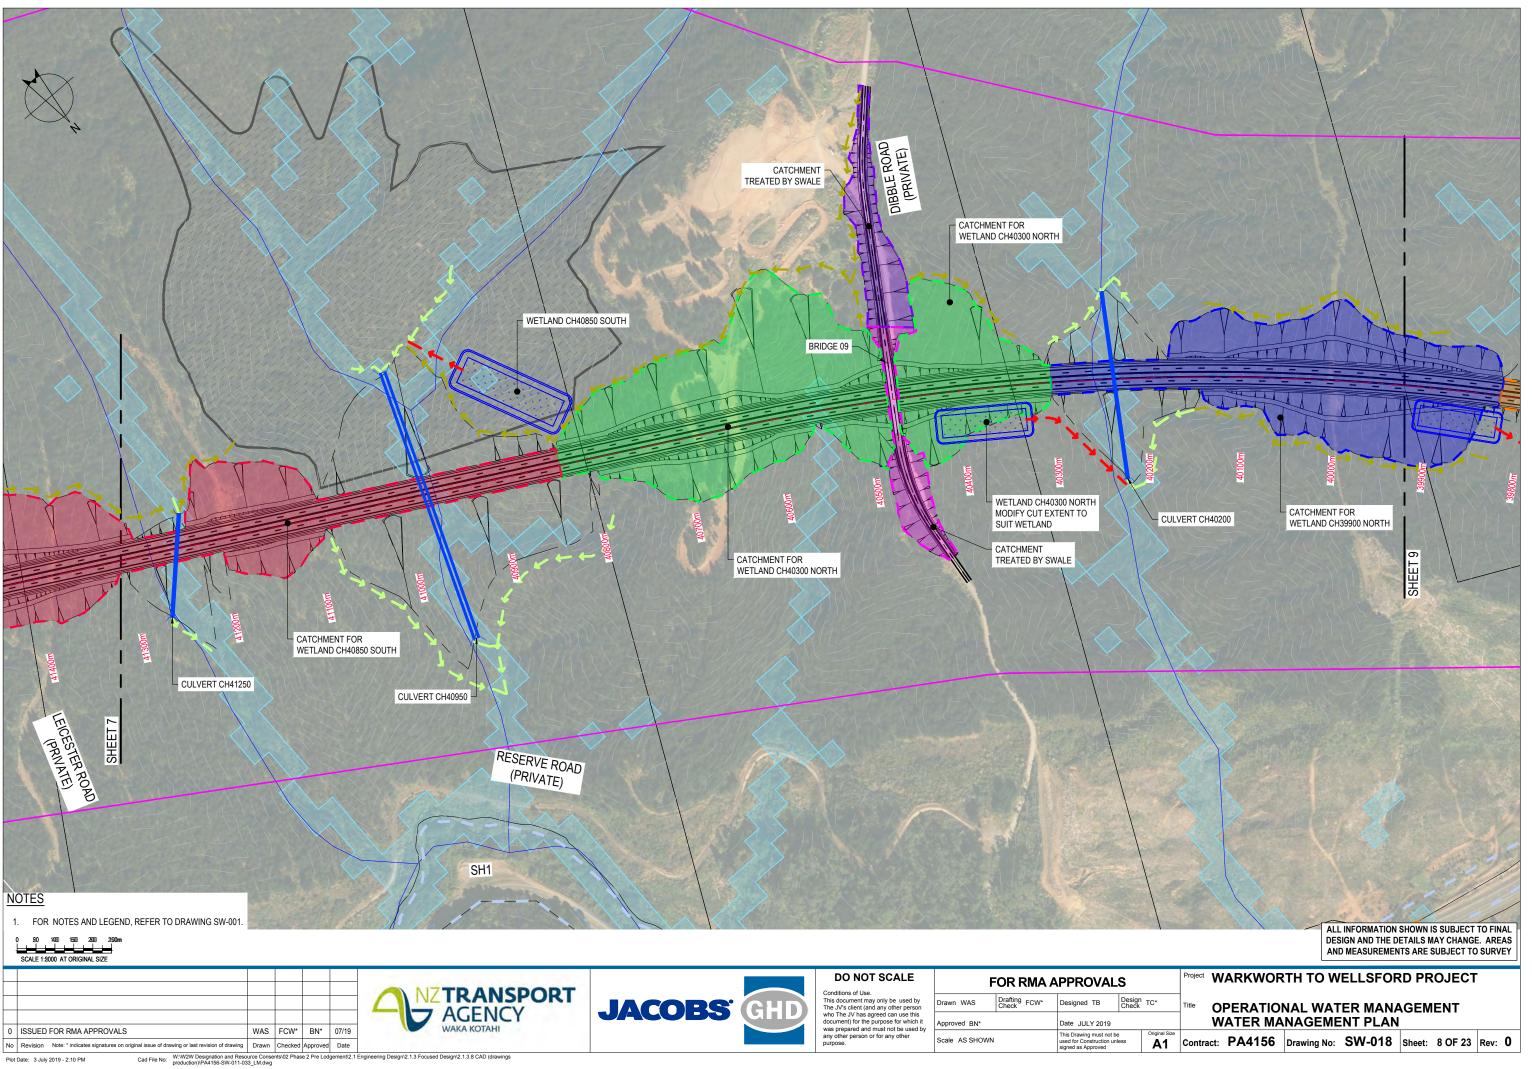

- 1. THE ALIGNMENT IS INDICATIVE ONLY.
- ALL MEASUREMENTS ARE IN METRES UNLESS OTHERWISE STATED.
- ALL NAMED ROADS ARE ASSUMED TO BE PUBLIC UNLESS STATED OTHERWISE.
- AERIAL IMAGE FROM AUCKLAND COUNCIL AERIAL SURVEY, 2012.
- DIGITAL TERRAIN MODEL IS COMBINED FROM AERIAL SURVEY (AUG 2010) & AUCKLAND COUNCIL
- EXISTING PROPERTY BOUNDARIES SOURCED FROM LINZ, MAY 2019 UPDATE.
- ALL STREAMS WILL BE BRIDGED, CULVERTED AND/OR DIVERTED.
- ALL SOIL DISPOSAL SITE LOCATIONS AND SHAPES ARE INDICATIVE ONLY. ALL SOIL DISPOSAL SITE WORKS ARE TO OCCUR OUTSIDE OF ANY STREAM CHANNEL.

## OPERATIONAL WATER MANAGEMENT NOTES

- SOME EXISTING CULVERTS BENEATH STATE HIGHWAY 1 ARE SHOWN, WHERE INDICATIVE DESIGN PROPOSES UPGRADES TO THESE CULVERTS. OTHER EXISTING CULVERTS BENEATH STATE HIGHWAY 1
- 100 YEAR ARI HEADWATER EXTENTS ARE NOT SHOWN AT SOIL DISPOSAL SITES, AS THE FINAL SURFACE PROFILE IS SUBJECT TO DETAILED DESIGN.
- 100 YEAR ARI FLOOD EXTENTS SHOWN ARE BASED ON AUCKLAND COUNCIL GIS LAYER, JULY 2013, AND THEREFORE ARE WITHOUT THE PROJECT IN PLACE.
- WATER MANAGEMENT IS NOT SHOWN FOR ACCESS TRACKS, SUCH AS THOSE PROVIDING ACCESS TO THE INDICATIVE ALIGNMENT WITHIN THE FORESTRY AREA. CROSS DRAINAGE IS TO BE MANAGED BY CULVERTING. LONGITUDINAL DRAINAGE IS TO BE MANAGED BY VEGETATED ROADSIDE DRAINS.
- NO CULVERTS LONGER THAN 30m WILL BE LOCATED IN A SIGNIFICANT ECOLOGICAL AREA (SEA) AS IDENTIFIED IN THE AUCKLAND UNITARY PLAN. CULVERTS LOCATIONS ARE INDICATIVE ONLY.
- 6. CULVERT INFORMATION REFER TO CULVERT SUMMARY TABLE IN STORMWATER REPORT.
- WETLAND SHAPE IS INDICATIVE ONLY TO PRESENT PROPOSED LOCATION AND SIZING. SHAPING TO CONTOURS IS SUBJECT TO DETAILED DESIGN
- STREAM DIVERSIONS AND CUT OFF DRAINS ARE BASED OFF EXISTING CONTOURS, WHERE A SOIL DISPOSAL SITE IS TO BE USED, THE STREAM DIVERSION OR CUT OFF DRAIN SHALL BE AMENDED TO