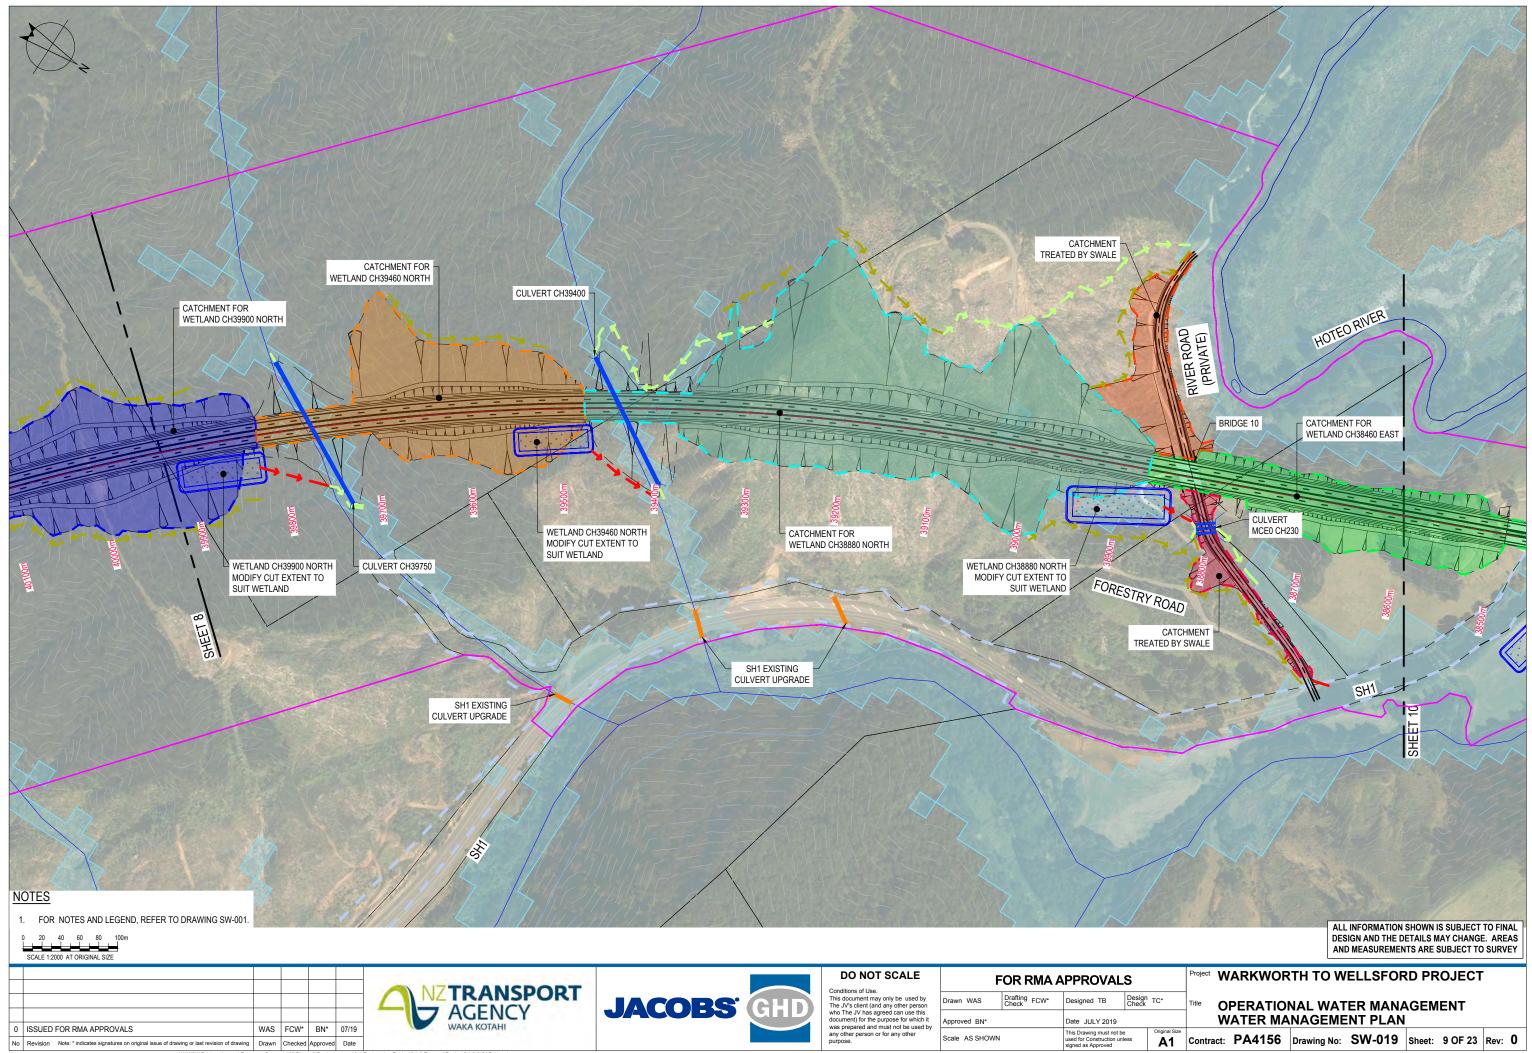

- 1. THE ALIGNMENT IS INDICATIVE ONLY.
- ALL MEASUREMENTS ARE IN METRES UNLESS OTHERWISE STATED.
- ALL NAMED ROADS ARE ASSUMED TO BE PUBLIC UNLESS STATED OTHERWISE.
- AERIAL IMAGE FROM AUCKLAND COUNCIL AERIAL SURVEY, 2012.
- DIGITAL TERRAIN MODEL IS COMBINED FROM AERIAL SURVEY (AUG 2010) & AUCKLAND COUNCIL
- EXISTING PROPERTY BOUNDARIES SOURCED FROM LINZ, MAY 2019 UPDATE.
- ALL STREAMS WILL BE BRIDGED, CULVERTED AND/OR DIVERTED.
- ALL SOIL DISPOSAL SITE LOCATIONS AND SHAPES ARE INDICATIVE ONLY. ALL SOIL DISPOSAL SITE WORKS ARE TO OCCUR OUTSIDE OF ANY STREAM CHANNEL.

## OPERATIONAL WATER MANAGEMENT NOTES

- SOME EXISTING CULVERTS BENEATH STATE HIGHWAY 1 ARE SHOWN, WHERE INDICATIVE DESIGN PROPOSES UPGRADES TO THESE CULVERTS. OTHER EXISTING CULVERTS BENEATH STATE HIGHWAY 1
- 100 YEAR ARI HEADWATER EXTENTS ARE NOT SHOWN AT SOIL DISPOSAL SITES, AS THE FINAL SURFACE PROFILE IS SUBJECT TO DETAILED DESIGN.
- 100 YEAR ARI FLOOD EXTENTS SHOWN ARE BASED ON AUCKLAND COUNCIL GIS LAYER, JULY 2013, AND THEREFORE ARE WITHOUT THE PROJECT IN PLACE.
- WATER MANAGEMENT IS NOT SHOWN FOR ACCESS TRACKS, SUCH AS THOSE PROVIDING ACCESS TO THE INDICATIVE ALIGNMENT WITHIN THE FORESTRY AREA. CROSS DRAINAGE IS TO BE MANAGED BY CULVERTING. LONGITUDINAL DRAINAGE IS TO BE MANAGED BY VEGETATED ROADSIDE DRAINS.
- NO CULVERTS LONGER THAN 30m WILL BE LOCATED IN A SIGNIFICANT ECOLOGICAL AREA (SEA) AS IDENTIFIED IN THE AUCKLAND UNITARY PLAN. CULVERTS LOCATIONS ARE INDICATIVE ONLY.
- 6. CULVERT INFORMATION REFER TO CULVERT SUMMARY TABLE IN STORMWATER REPORT.
- WETLAND SHAPE IS INDICATIVE ONLY TO PRESENT PROPOSED LOCATION AND SIZING. SHAPING TO CONTOURS IS SUBJECT TO DETAILED DESIGN
- STREAM DIVERSIONS AND CUT OFF DRAINS ARE BASED OFF EXISTING CONTOURS, WHERE A SOIL DISPOSAL SITE IS TO BE USED, THE STREAM DIVERSION OR CUT OFF DRAIN SHALL BE AMENDED TO