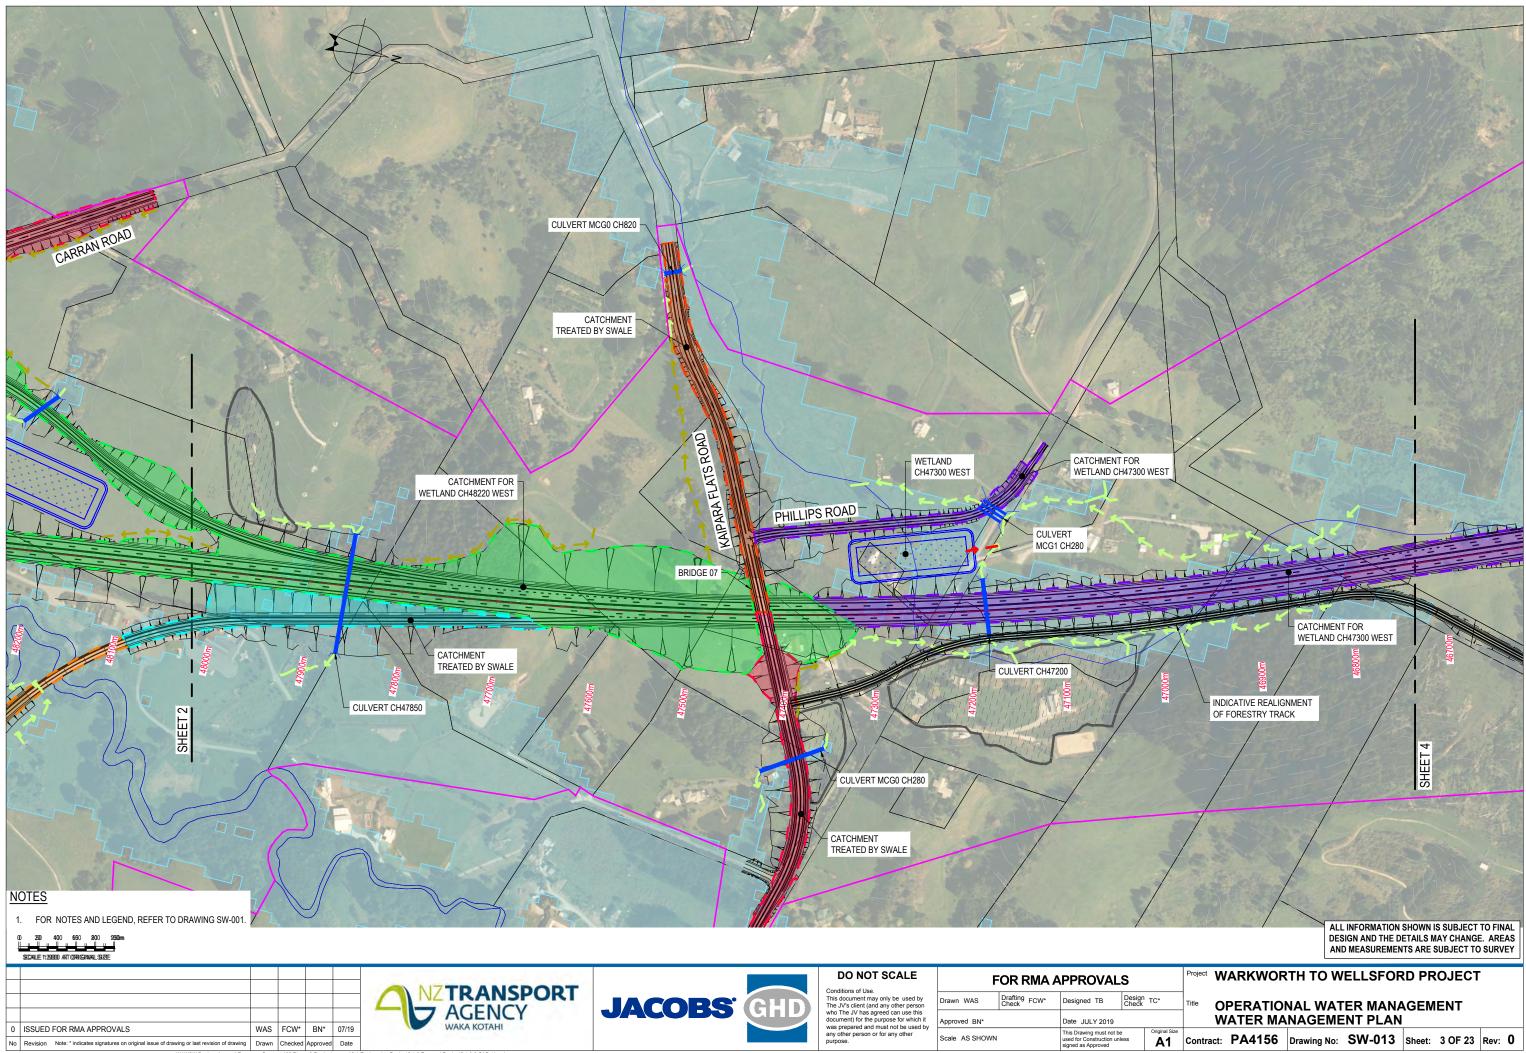

## OPERATIONAL WATER MANAGEMENT NOTES

- SOME EXISTING CULVERTS BENEATH STATE HIGHWAY 1 ARE SHOWN, WHERE INDICATIVE DESIGN PROPOSES UPGRADES TO THESE CULVERTS. OTHER EXISTING CULVERTS BENEATH STATE HIGHWAY 1
- 100 YEAR ARI HEADWATER EXTENTS ARE NOT SHOWN AT SOIL DISPOSAL SITES, AS THE FINAL SURFACE PROFILE IS SUBJECT TO DETAILED DESIGN.
- 100 YEAR ARI FLOOD EXTENTS SHOWN ARE BASED ON AUCKLAND COUNCIL GIS LAYER, JULY 2013, AND THEREFORE ARE WITHOUT THE PROJECT IN PLACE.
- WATER MANAGEMENT IS NOT SHOWN FOR ACCESS TRACKS, SUCH AS THOSE PROVIDING ACCESS TO THE INDICATIVE ALIGNMENT WITHIN THE FORESTRY AREA. CROSS DRAINAGE IS TO BE MANAGED BY CULVERTING. LONGITUDINAL DRAINAGE IS TO BE MANAGED BY VEGETATED ROADSIDE DRAINS.
- NO CULVERTS LONGER THAN 30m WILL BE LOCATED IN A SIGNIFICANT ECOLOGICAL AREA (SEA) AS IDENTIFIED IN THE AUCKLAND UNITARY PLAN. CULVERTS LOCATIONS ARE INDICATIVE ONLY.
- 6. CULVERT INFORMATION REFER TO CULVERT SUMMARY TABLE IN STORMWATER REPORT.
- WETLAND SHAPE IS INDICATIVE ONLY TO PRESENT PROPOSED LOCATION AND SIZING. SHAPING TO CONTOURS IS SUBJECT TO DETAILED DESIGN
- STREAM DIVERSIONS AND CUT OFF DRAINS ARE BASED OFF EXISTING CONTOURS, WHERE A SOIL DISPOSAL SITE IS TO BE USED, THE STREAM DIVERSION OR CUT OFF DRAIN SHALL BE AMENDED TO