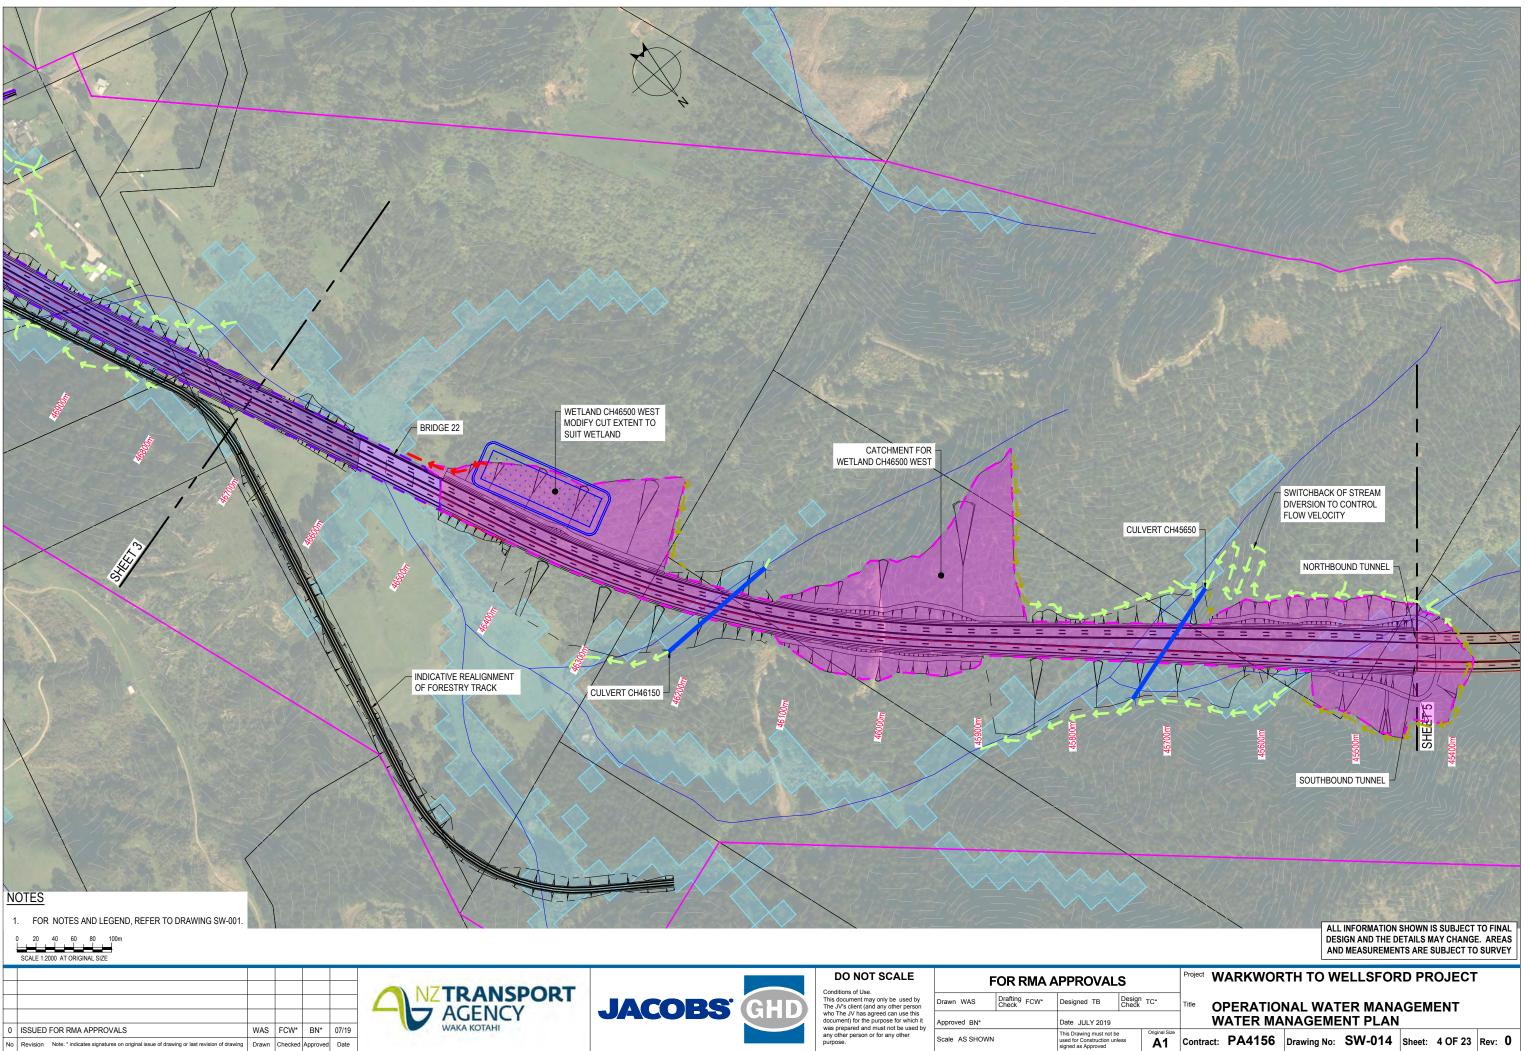

- 1. THE ALIGNMENT IS INDICATIVE ONLY.
- ALL MEASUREMENTS ARE IN METRES UNLESS OTHERWISE STATED.
- ALL NAMED ROADS ARE ASSUMED TO BE PUBLIC UNLESS STATED OTHERWISE.
- AERIAL IMAGE FROM AUCKLAND COUNCIL AERIAL SURVEY, 2012.
- DIGITAL TERRAIN MODEL IS COMBINED FROM AERIAL SURVEY (AUG 2010) & AUCKLAND COUNCIL
- EXISTING PROPERTY BOUNDARIES SOURCED FROM LINZ, MAY 2019 UPDATE.
- ALL STREAMS WILL BE BRIDGED, CULVERTED AND/OR DIVERTED.
- ALL SOIL DISPOSAL SITE LOCATIONS AND SHAPES ARE INDICATIVE ONLY. ALL SOIL DISPOSAL SITE WORKS ARE TO OCCUR OUTSIDE OF ANY STREAM CHANNEL.

## OPERATIONAL WATER MANAGEMENT NOTES

- SOME EXISTING CULVERTS BENEATH STATE HIGHWAY 1 ARE SHOWN, WHERE INDICATIVE DESIGN PROPOSES UPGRADES TO THESE CULVERTS. OTHER EXISTING CULVERTS BENEATH STATE HIGHWAY 1
- 100 YEAR ARI HEADWATER EXTENTS ARE NOT SHOWN AT SOIL DISPOSAL SITES, AS THE FINAL SURFACE PROFILE IS SUBJECT TO DETAILED DESIGN.
- 100 YEAR ARI FLOOD EXTENTS SHOWN ARE BASED ON AUCKLAND COUNCIL GIS LAYER, JULY 2013, AND THEREFORE ARE WITHOUT THE PROJECT IN PLACE.
- WATER MANAGEMENT IS NOT SHOWN FOR ACCESS TRACKS, SUCH AS THOSE PROVIDING ACCESS TO THE INDICATIVE ALIGNMENT WITHIN THE FORESTRY AREA. CROSS DRAINAGE IS TO BE MANAGED BY CULVERTING. LONGITUDINAL DRAINAGE IS TO BE MANAGED BY VEGETATED ROADSIDE DRAINS.
- NO CULVERTS LONGER THAN 30m WILL BE LOCATED IN A SIGNIFICANT ECOLOGICAL AREA (SEA) AS IDENTIFIED IN THE AUCKLAND UNITARY PLAN. CULVERTS LOCATIONS ARE INDICATIVE ONLY.
- 6. CULVERT INFORMATION REFER TO CULVERT SUMMARY TABLE IN STORMWATER REPORT.
- WETLAND SHAPE IS INDICATIVE ONLY TO PRESENT PROPOSED LOCATION AND SIZING. SHAPING TO CONTOURS IS SUBJECT TO DETAILED DESIGN
- STREAM DIVERSIONS AND CUT OFF DRAINS ARE BASED OFF EXISTING CONTOURS, WHERE A SOIL DISPOSAL SITE IS TO BE USED, THE STREAM DIVERSION OR CUT OFF DRAIN SHALL BE AMENDED TO