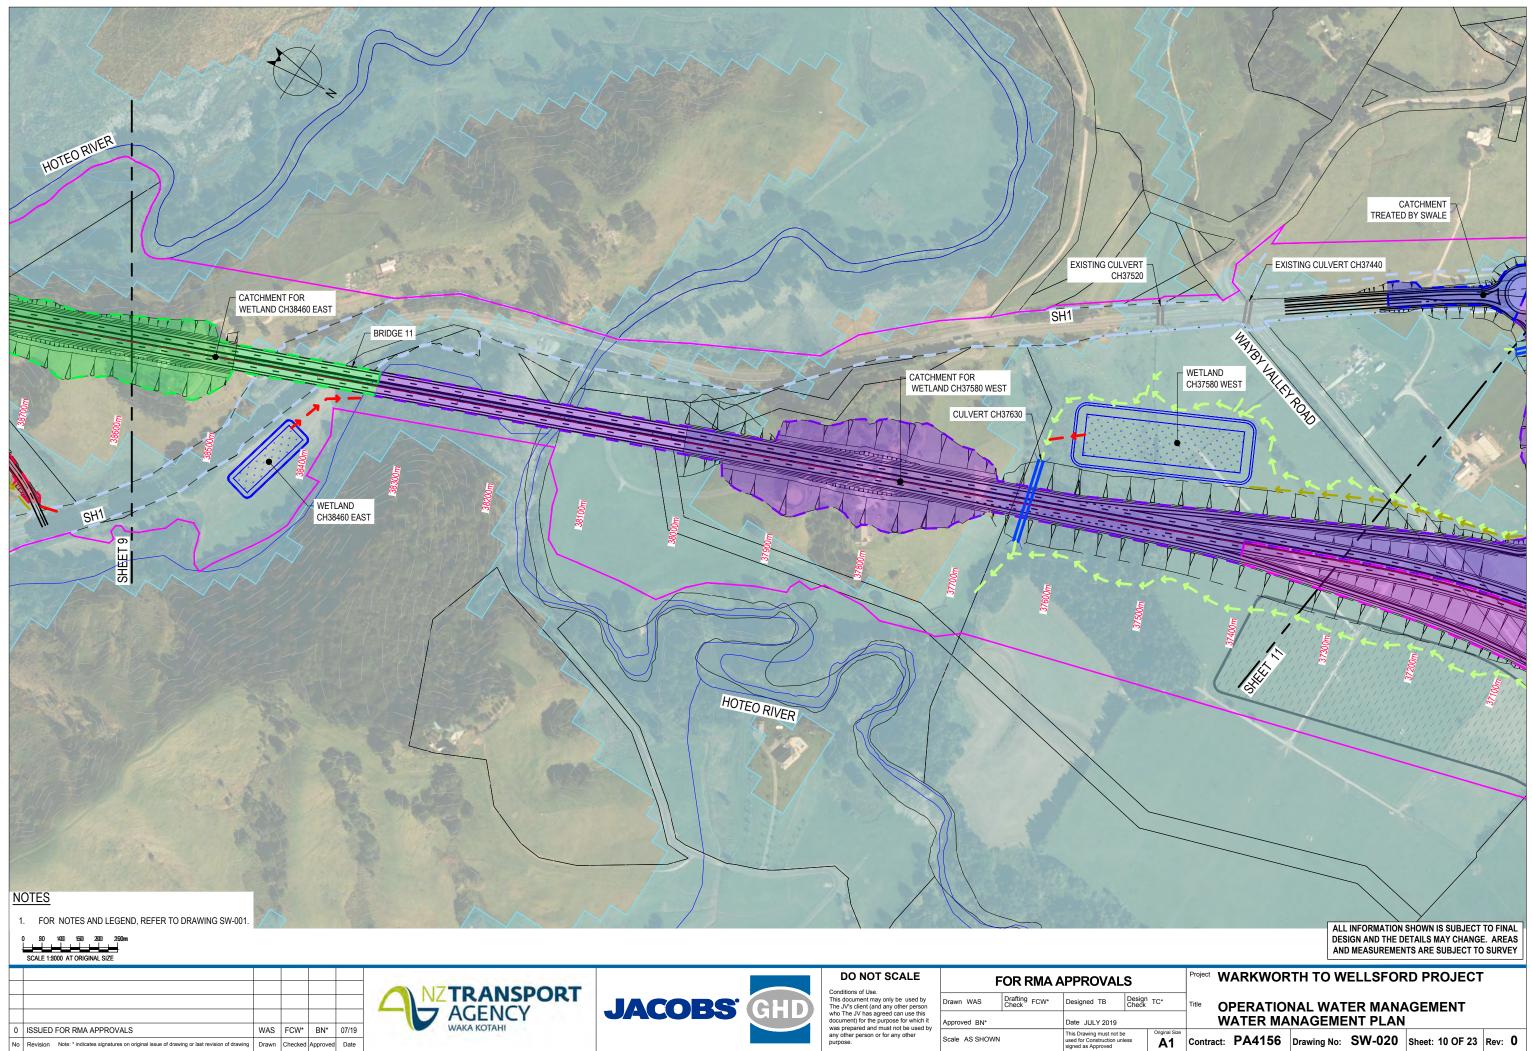

- 1. THE ALIGNMENT IS INDICATIVE ONLY.
- ALL MEASUREMENTS ARE IN METRES UNLESS OTHERWISE STATED.
- ALL NAMED ROADS ARE ASSUMED TO BE PUBLIC UNLESS STATED OTHERWISE.
- AERIAL IMAGE FROM AUCKLAND COUNCIL AERIAL SURVEY, 2012.
- DIGITAL TERRAIN MODEL IS COMBINED FROM AERIAL SURVEY (AUG 2010) & AUCKLAND COUNCIL
- EXISTING PROPERTY BOUNDARIES SOURCED FROM LINZ, MAY 2019 UPDATE.
- ALL STREAMS WILL BE BRIDGED, CULVERTED AND/OR DIVERTED.
- ALL SOIL DISPOSAL SITE LOCATIONS AND SHAPES ARE INDICATIVE ONLY. ALL SOIL DISPOSAL SITE WORKS ARE TO OCCUR OUTSIDE OF ANY STREAM CHANNEL.

## OPERATIONAL WATER MANAGEMENT NOTES

- SOME EXISTING CULVERTS BENEATH STATE HIGHWAY 1 ARE SHOWN, WHERE INDICATIVE DESIGN PROPOSES UPGRADES TO THESE CULVERTS. OTHER EXISTING CULVERTS BENEATH STATE HIGHWAY 1
- 100 YEAR ARI HEADWATER EXTENTS ARE NOT SHOWN AT SOIL DISPOSAL SITES, AS THE FINAL SURFACE PROFILE IS SUBJECT TO DETAILED DESIGN.
- 100 YEAR ARI FLOOD EXTENTS SHOWN ARE BASED ON AUCKLAND COUNCIL GIS LAYER, JULY 2013, AND THEREFORE ARE WITHOUT THE PROJECT IN PLACE.
- WATER MANAGEMENT IS NOT SHOWN FOR ACCESS TRACKS, SUCH AS THOSE PROVIDING ACCESS TO THE INDICATIVE ALIGNMENT WITHIN THE FORESTRY AREA. CROSS DRAINAGE IS TO BE MANAGED BY CULVERTING. LONGITUDINAL DRAINAGE IS TO BE MANAGED BY VEGETATED ROADSIDE DRAINS.
- NO CULVERTS LONGER THAN 30m WILL BE LOCATED IN A SIGNIFICANT ECOLOGICAL AREA (SEA) AS IDENTIFIED IN THE AUCKLAND UNITARY PLAN. CULVERTS LOCATIONS ARE INDICATIVE ONLY.
- 6. CULVERT INFORMATION REFER TO CULVERT SUMMARY TABLE IN STORMWATER REPORT.
- WETLAND SHAPE IS INDICATIVE ONLY TO PRESENT PROPOSED LOCATION AND SIZING. SHAPING TO CONTOURS IS SUBJECT TO DETAILED DESIGN
- STREAM DIVERSIONS AND CUT OFF DRAINS ARE BASED OFF EXISTING CONTOURS, WHERE A SOIL DISPOSAL SITE IS TO BE USED, THE STREAM DIVERSION OR CUT OFF DRAIN SHALL BE AMENDED TO