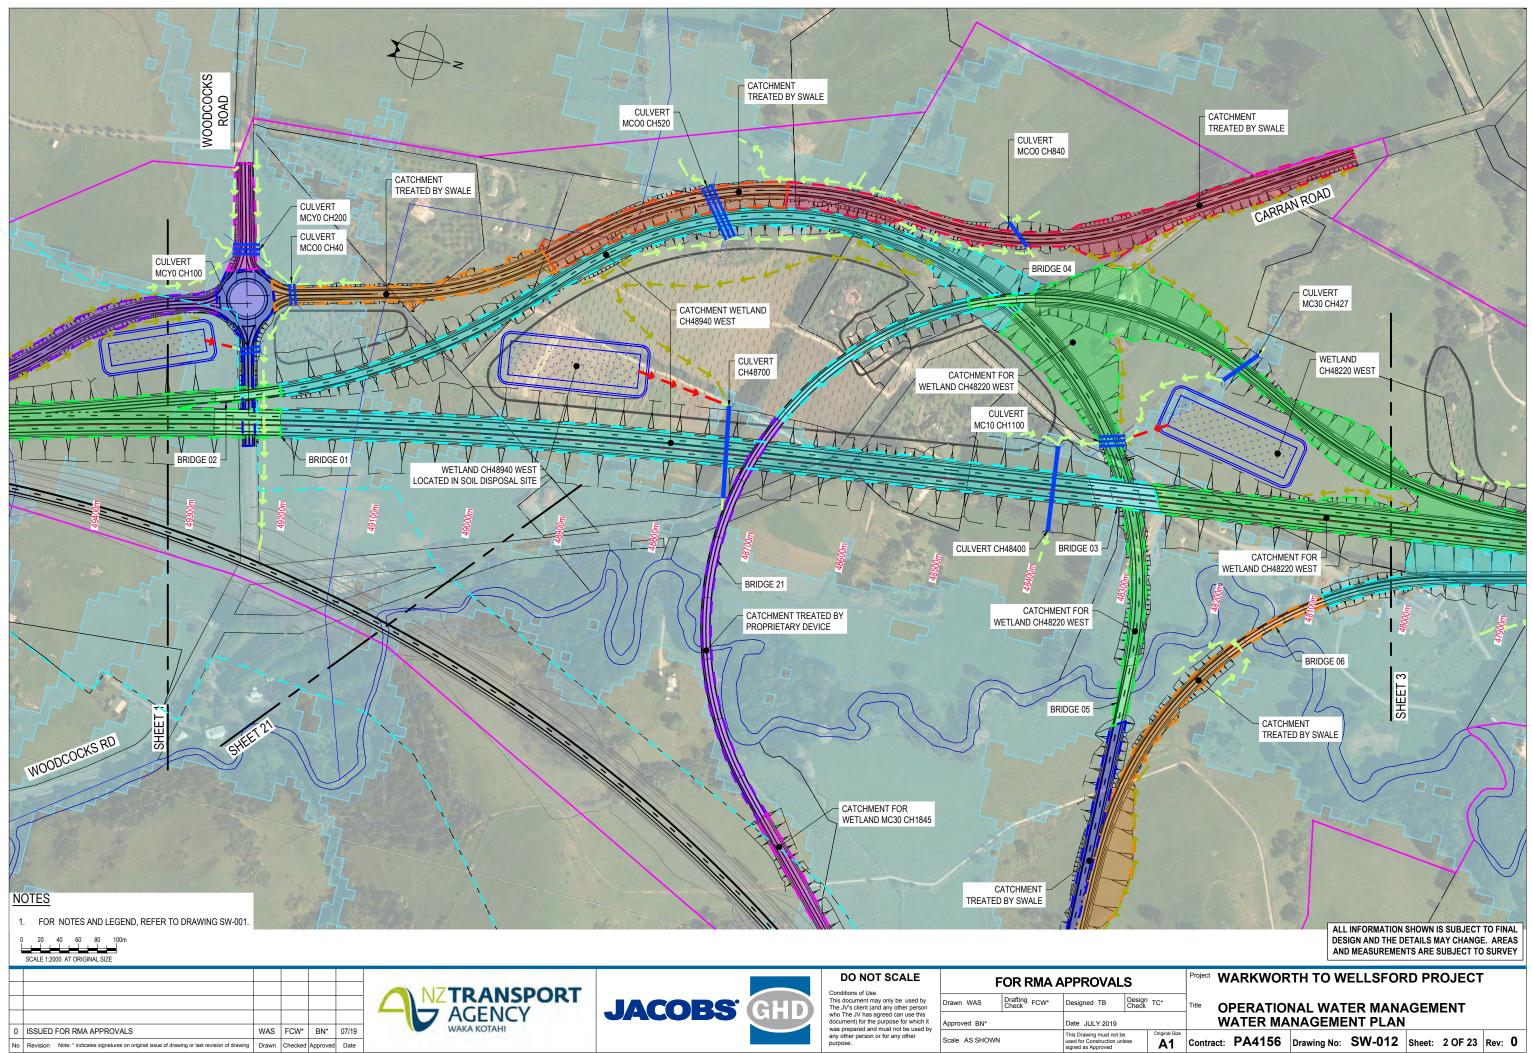

## OPERATIONAL WATER MANAGEMENT NOTES

- SOME EXISTING CULVERTS BENEATH STATE HIGHWAY 1 ARE SHOWN, WHERE INDICATIVE DESIGN PROPOSES UPGRADES TO THESE CULVERTS. OTHER EXISTING CULVERTS BENEATH STATE HIGHWAY 1
- 100 YEAR ARI HEADWATER EXTENTS ARE NOT SHOWN AT SOIL DISPOSAL SITES, AS THE FINAL SURFACE PROFILE IS SUBJECT TO DETAILED DESIGN.
- 100 YEAR ARI FLOOD EXTENTS SHOWN ARE BASED ON AUCKLAND COUNCIL GIS LAYER, JULY 2013, AND THEREFORE ARE WITHOUT THE PROJECT IN PLACE.
- WATER MANAGEMENT IS NOT SHOWN FOR ACCESS TRACKS, SUCH AS THOSE PROVIDING ACCESS TO THE INDICATIVE ALIGNMENT WITHIN THE FORESTRY AREA. CROSS DRAINAGE IS TO BE MANAGED BY CULVERTING. LONGITUDINAL DRAINAGE IS TO BE MANAGED BY VEGETATED ROADSIDE DRAINS.
- NO CULVERTS LONGER THAN 30m WILL BE LOCATED IN A SIGNIFICANT ECOLOGICAL AREA (SEA) AS IDENTIFIED IN THE AUCKLAND UNITARY PLAN. CULVERTS LOCATIONS ARE INDICATIVE ONLY.
- 6. CULVERT INFORMATION REFER TO CULVERT SUMMARY TABLE IN STORMWATER REPORT.
- WETLAND SHAPE IS INDICATIVE ONLY TO PRESENT PROPOSED LOCATION AND SIZING. SHAPING TO CONTOURS IS SUBJECT TO DETAILED DESIGN
- STREAM DIVERSIONS AND CUT OFF DRAINS ARE BASED OFF EXISTING CONTOURS, WHERE A SOIL DISPOSAL SITE IS TO BE USED, THE STREAM DIVERSION OR CUT OFF DRAIN SHALL BE AMENDED TO