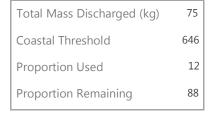

### **Compliance with discharge thresholds (see Attachment B)**

|                                         | Total (kg) | 'Threshold' (kg) | Comply? |
|-----------------------------------------|------------|------------------|---------|
| Garnet discharged to coast              | 6190       | 14680            | Yes     |
| Zinc discharged to coast                | 15.6       | 223              | Yes     |
| 'Paint' discharged to coast (inc. zinc) | 75         | 646              | Yes     |

### **Zinc**

| Total Mass Discharged (kg) | 15.6 |
|----------------------------|------|
| Coastal Threshold          | 223  |
| Proportion Used            | 7    |
| Proportion Remaining       | 93   |
|                            |      |