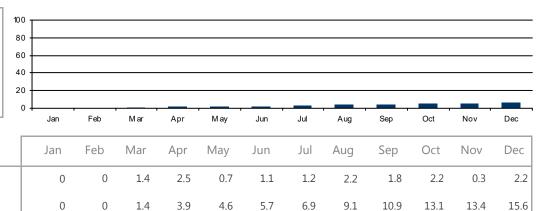

### **Zinc**

| Total Mass Discharged (kg) | 15.6 |
|----------------------------|------|
| Coastal Threshold          | 223  |
| Proportion Used            | 7    |
| Proportion Remaining       | 93   |
|                            |      |