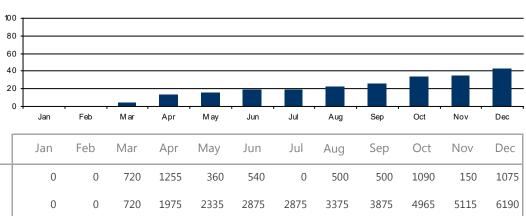

### **Compliance with discharge thresholds (see Attachment B)**

|                                         | Total (kg) | 'Threshold' (kg) | Comply? |
|-----------------------------------------|------------|------------------|---------|
| Garnet discharged to coast              | 6190       | 14680            | Yes     |
| Zinc discharged to coast                | 15.6       | 223              | Yes     |
| 'Paint' discharged to coast (inc. zinc) | 75         | 646              | Yes     |

# AHB Maintenance Discharge Summary Report

0

0

5.6

17.9

22.1