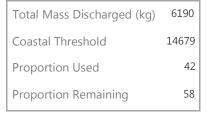

### **Compliance with discharge thresholds (see Attachment B)**

|                                         | Total (kg) | 'Threshold' (kg) | Comply? |
|-----------------------------------------|------------|------------------|---------|
| Garnet discharged to coast              | 6190       | 14680            | Yes     |
| Zinc discharged to coast                | 15.6       | 223              | Yes     |
| 'Paint' discharged to coast (inc. zinc) | 75         | 646              | Yes     |