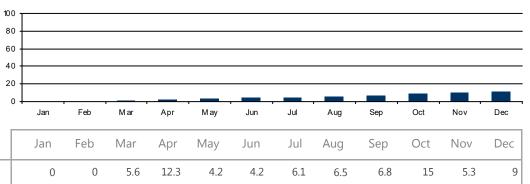

### **Paint**

Mass discharge per month (kg)

Cumulative discharge (kg)

26.3

32.4

38.9

45.7

60.7

66

75