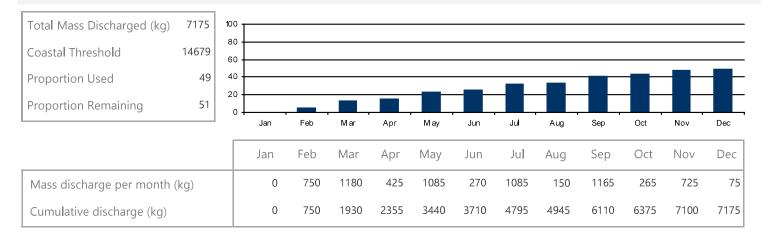

### Compliance with discharge thresholds (see Attachment B)

|                                         | Total (kg) | 'Threshold' (kg) | Comply? |
|-----------------------------------------|------------|------------------|---------|
| Garnet discharged to coast              | 7175       | 14680            | Yes     |
| Zinc discharged to coast                | 22         | 223              | Yes     |
| 'Paint' discharged to coast (inc. zinc) | 85.5       | 646              | Yes     |

## Particulate