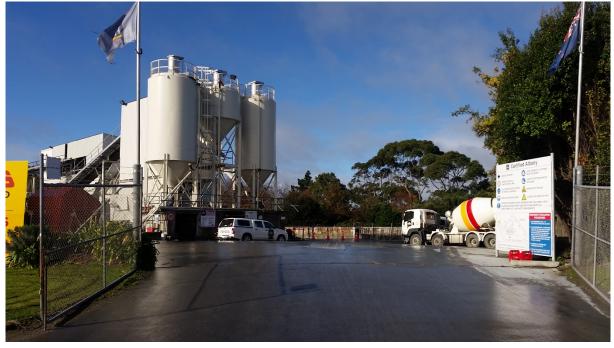

Figure 2 Printers workshop located off Saturn Place (A15b)

Figure 3 Rosedale Landfill Gas Power station (B4a)

Figure 4 Drive in entrance to scrap metal transfer station and electroplaters (D3a/G4a)

Figure 5 Firth Cement works on Cowley Place (E3a)