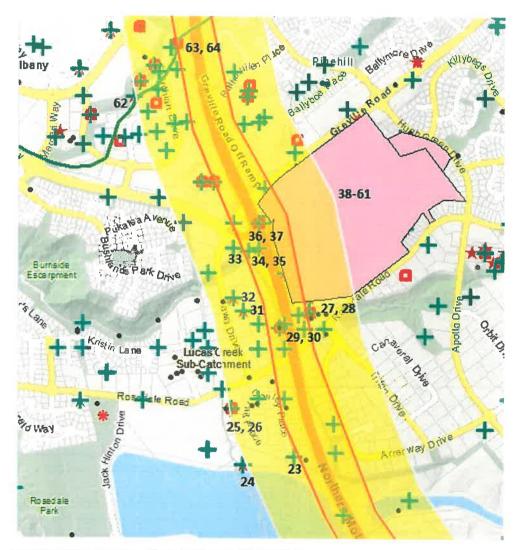

|
| SUB AQUIFER:              | Null                                           |
| TLA:                      | North Shore                                    |
| TOTAL DEPT:               | Null                                           |

| WORKS DESCRIPTION: | Construction of two (2) 100mm diameter bores to<br>a depth of approximately 15m. Installation of PVC<br>casing to approximately 12m depth and PVC |
|--------------------|---------------------------------------------------------------------------------------------------------------------------------------------------|
|                    | screen from 12-15m depth or as required.                                                                                                          |

## Part 2



| 23. ACTIVITY DESCRIPTION: | To discharge contaminants into air from activities<br>associated with a ready mixed concrete plant. |
|---------------------------|-----------------------------------------------------------------------------------------------------|
| ACTIVITY ID:              | 20332                                                                                               |
| ACTIVITY STATUS:          | Occurring                                                                                           |
| ACTIVITY TYPE:            | Discharge To Air                                                                                    |
| CONSENT HOLDER:           | Firth Industries A Division of Fletcher Concrete &                                                  |
|