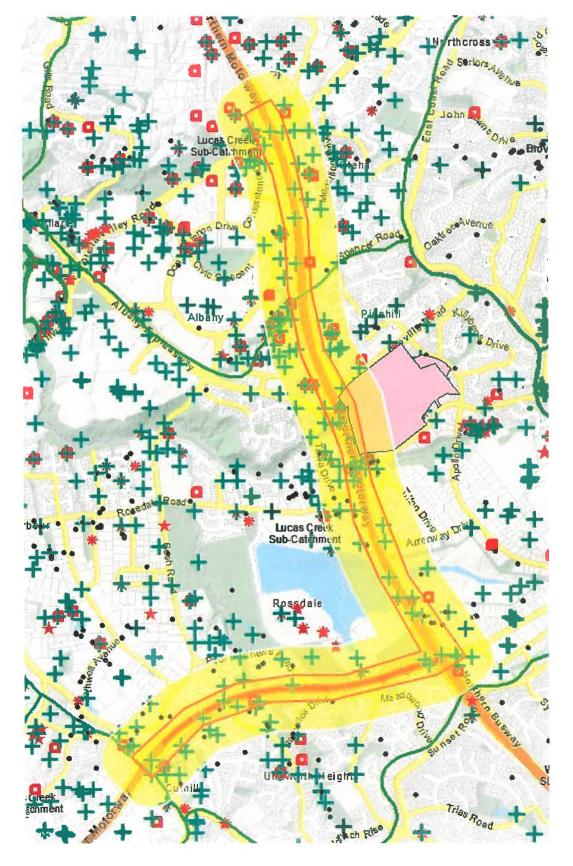

The tables below outline the reference for the site files and pollution incident files available for the subject site:

| FILE NO.     | SITE ADDRESS                                                  | DETAILS                                                            |                            | Confirmed               | Highly<br>Likely     | Possible                     | Remedial<br>Works |
|--------------|---------------------------------------------------------------|--------------------------------------------------------------------|----------------------------|-------------------------|----------------------|------------------------------|-------------------|
|              |                                                               |                                                                    | Under<br>ground<br>storage | (Analytical<br>results) | (Visual<br>evidence) | (Discharg<br>e to<br>ground) |                   |
| W224-11-1831 | Shell, Unsworth Heights, 159 Upper Harbour Highway,<br>Albany | Diesel in third stage of interceptor and some m<br>stormwater line |                            | 1                       |                      | yes                          | yes               |