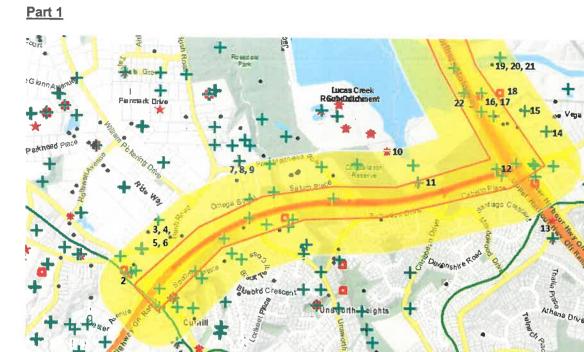

301 0101. Should you wish to request any of the files listed above for viewing, please contact the Auckland Council Call Centre on 301 0101 and note you are requesting former Auckland Regional Council records (the records department requires three working days' notice to ensure files will be available).

Please note: the Auckland Council cost recovers officer's time for all site enquiries. A basic enquiry takes approximately 1 - 2.5 hours to search the files and databases in which information is held. As such an invoice for the time involved in this enquiry will follow shortly.

Yours sincerely

David Hampson Team Leader - Earthworks and Contaminated Land Natural Resources and Specialist Input

## Attachment A

The whole site searched, which has been broken down into 3 parts to search





| 1. ACTIVITY DESCRIPTION:                                                                                        | Null                                 |
|-----------------------------------------------------------------------------------------------------------------|--------------------------------------|
| ACTIVITY STATUS:                                                                                                | Proposed                             |
| ALW PLAN:                                                                                                       | Null                                 |
| AQUIFER:                                                                                                        | North Shore Waitemata                |
| AQUIFER TE: