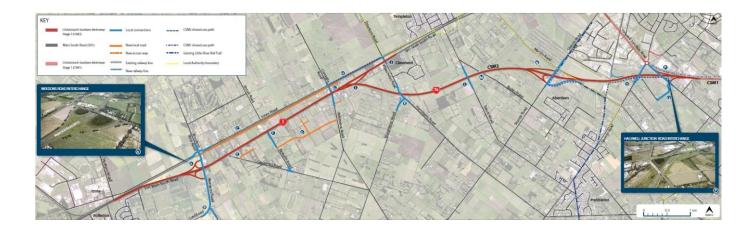

## **LATEST NEWS**

The detailed design for the Christchurch Southern Motorway Stage 2 is nearing completion and an updated map of the project is on the website.

Private land purchase is well underway and will continue into 2016.