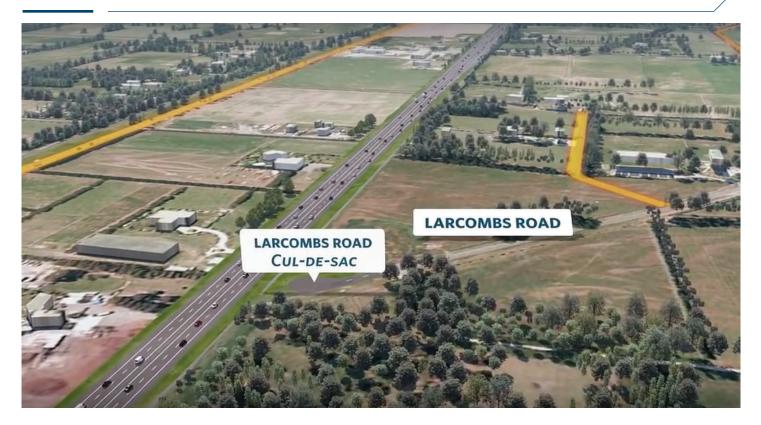

## LARCOMBS ROAD - STAGED ROAD CLOSURE

## As part of the permanent design changes on the Christchurch Southern Motorway Stage 2 Project, Larcombs Road will be closed at Main South Road.

From 19 September 2019, a series of staged changes to permanently close Larcombs Road will commence.

- For approximately three weeks, Larcombs Road will be restricted to left in and left out from Main South Road.
- From Monday 7 October 2019, Larcombs Road will be permanently closed at Main South Road.