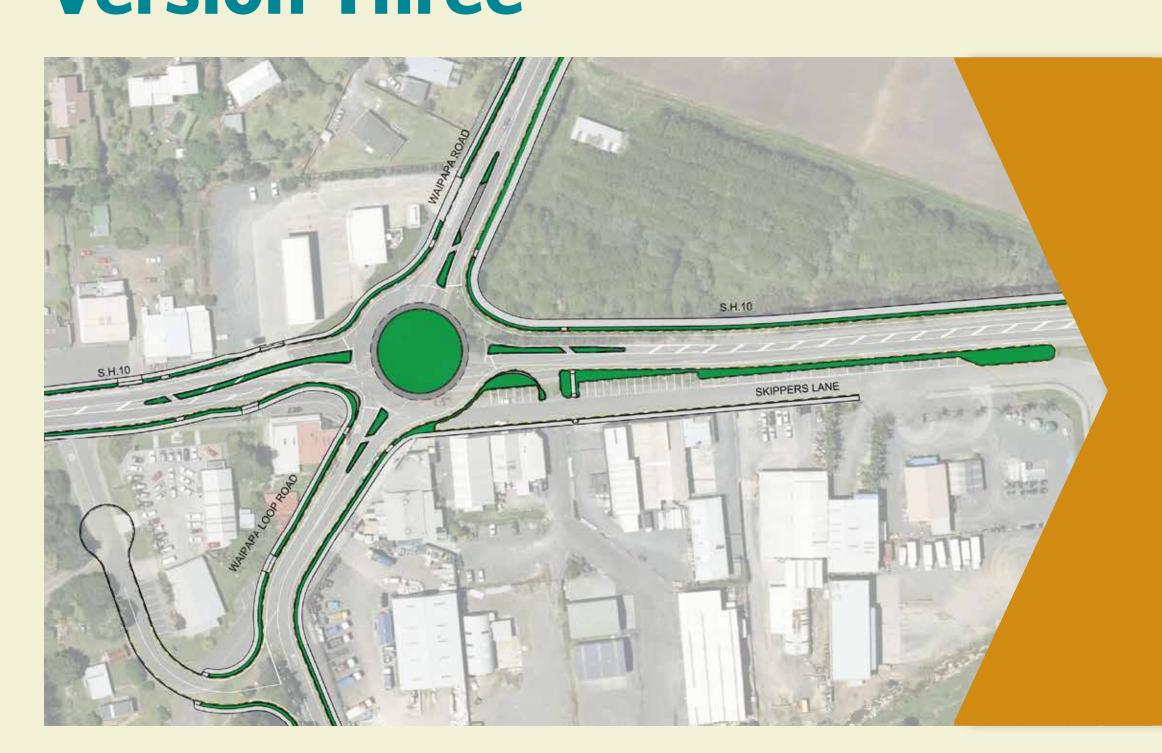

re today will inform the consent design and will be submitted with our consent application.

# **Original Plan**



### **Feedback**

- Too close to some businesses
- No parking directly in front of some businesses
- Need customer access alongside Home Heating.

### **What Changed**

- Roundabout shifted north to provide customer access and more parking
- Removed potentially unsafe left turn from Waipapa Loop Road onto SH10.

# **Version Two**

## **What Changed**

- Green space reduced and more carparks provided
- Exit from Skippers Lane onto SH10 aligned with vehicle crossing from carpark.

### **Feedback**

- Green space to large, maximise parking instead
- Align exit from Skippers
   Lane onto SH10 with
   vehicle crossing from
   carpark for delivery trucks.



### **Version Three**



## **Consent Design**

**Final Feedback**