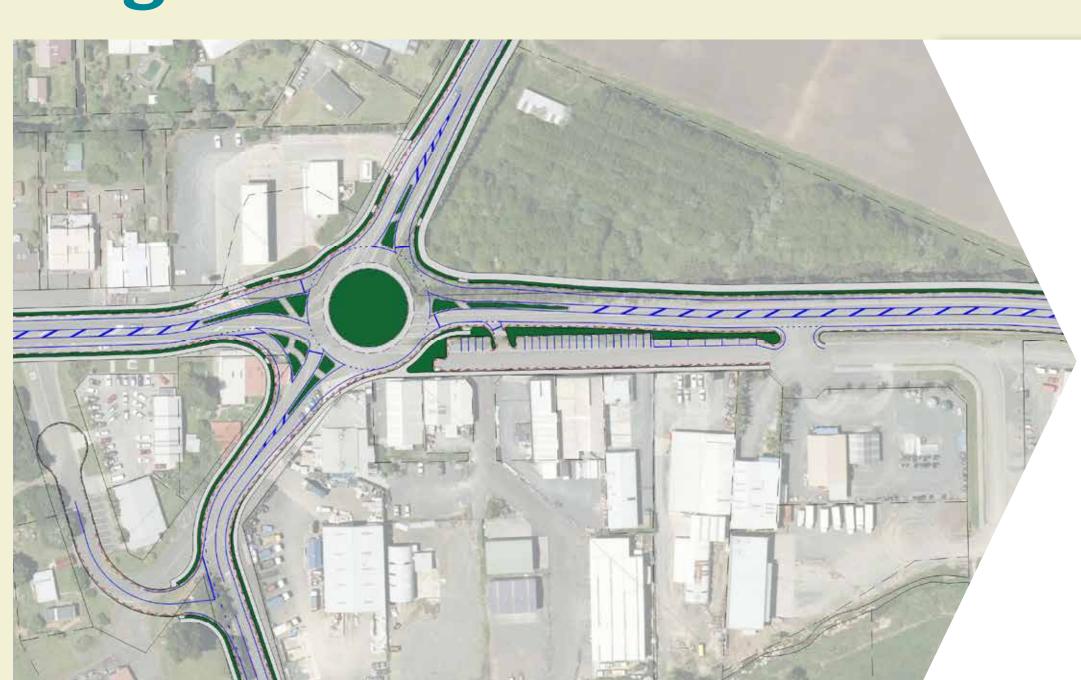

# **Original Plan**

### **Feedback**

- Too close to some businesses
- No parking directly in front of some businesses
- Need customer access alongside Home Heating.

### **What Changed**

- Roundabout shifted north to provide customer access and more parking
- Removed potentially unsafe left turn from Waipapa Loop Road onto SH10.