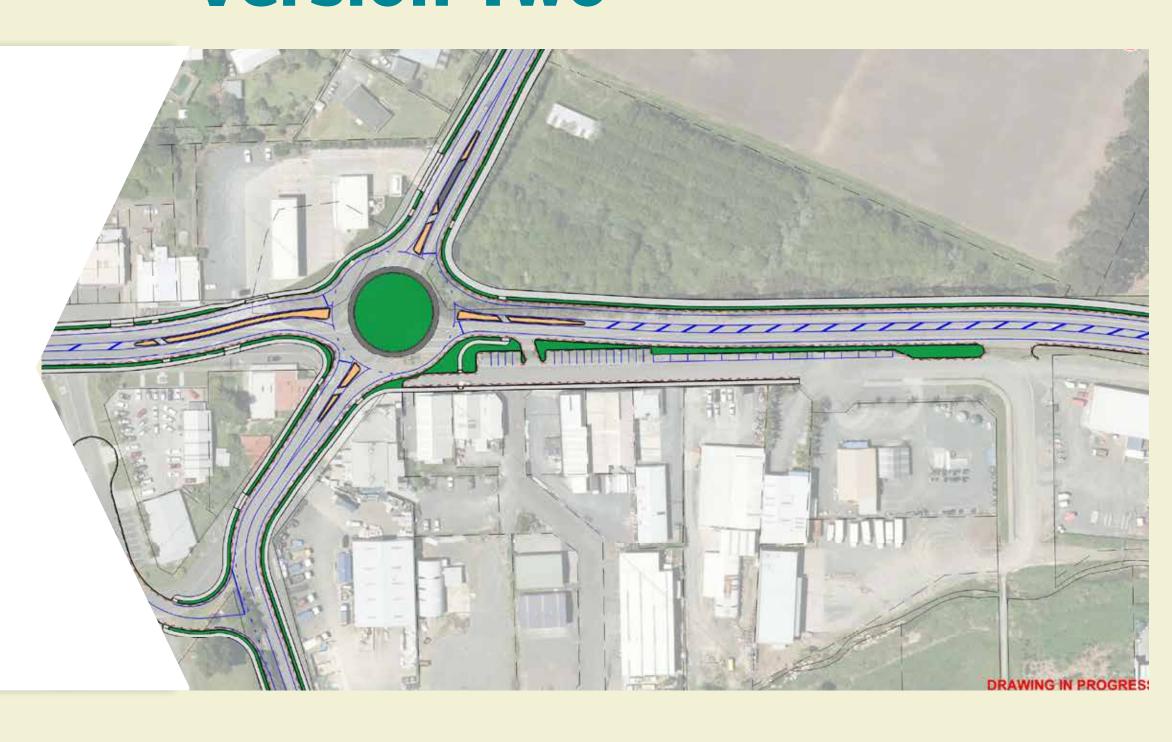

# **Version Two**

## **What Changed**

- Green space reduced and more carparks provided
- Exit from Skippers Lane onto SH10 aligned with vehicle crossing from carpark.

### **Feedback**

- Green space to large, maximise parking instead
- Align exit from Skippers
   Lane onto SH10 with
   vehicle crossing from
   carpark for delivery trucks.