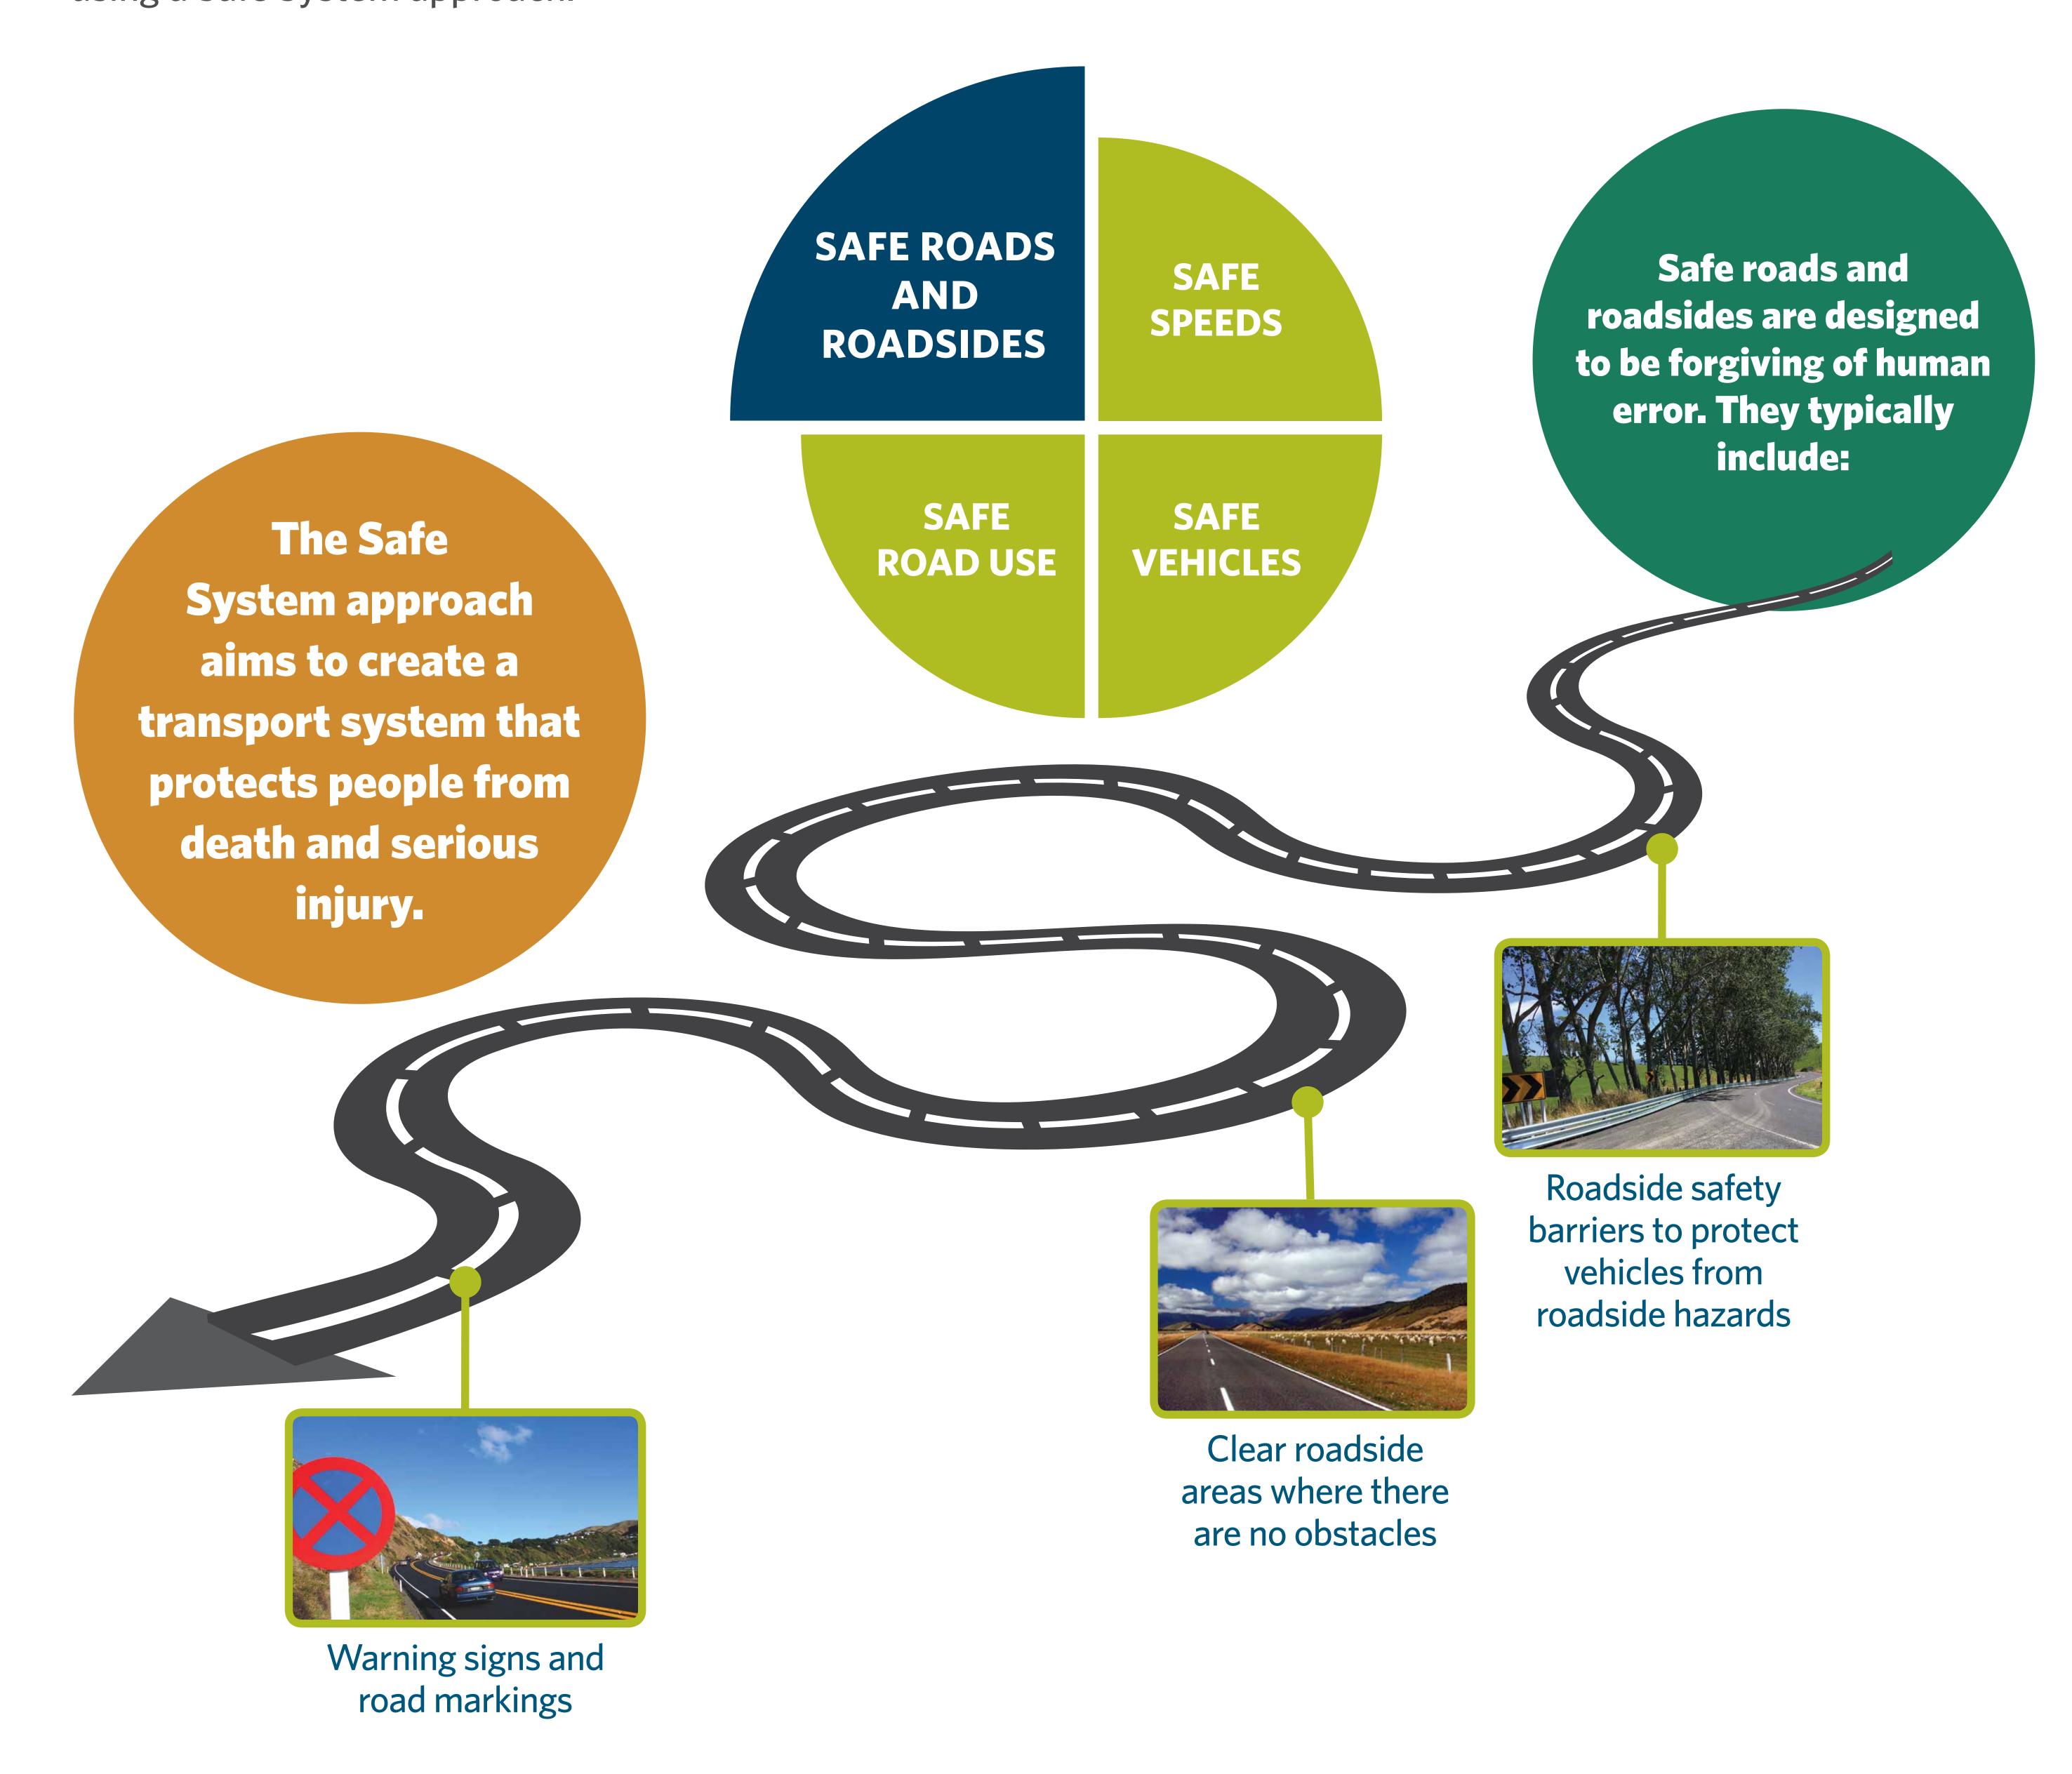

## MAKING RURAL ROADS SAFER

**Every year hundreds of people lose their lives on our roads, and thousands more are seriously injured. A high number of these crashes happen on rural roads.** 

The Safe Roads and Roadsides Programme will see improvements made to rural state highways across the country using a Safe System approach.