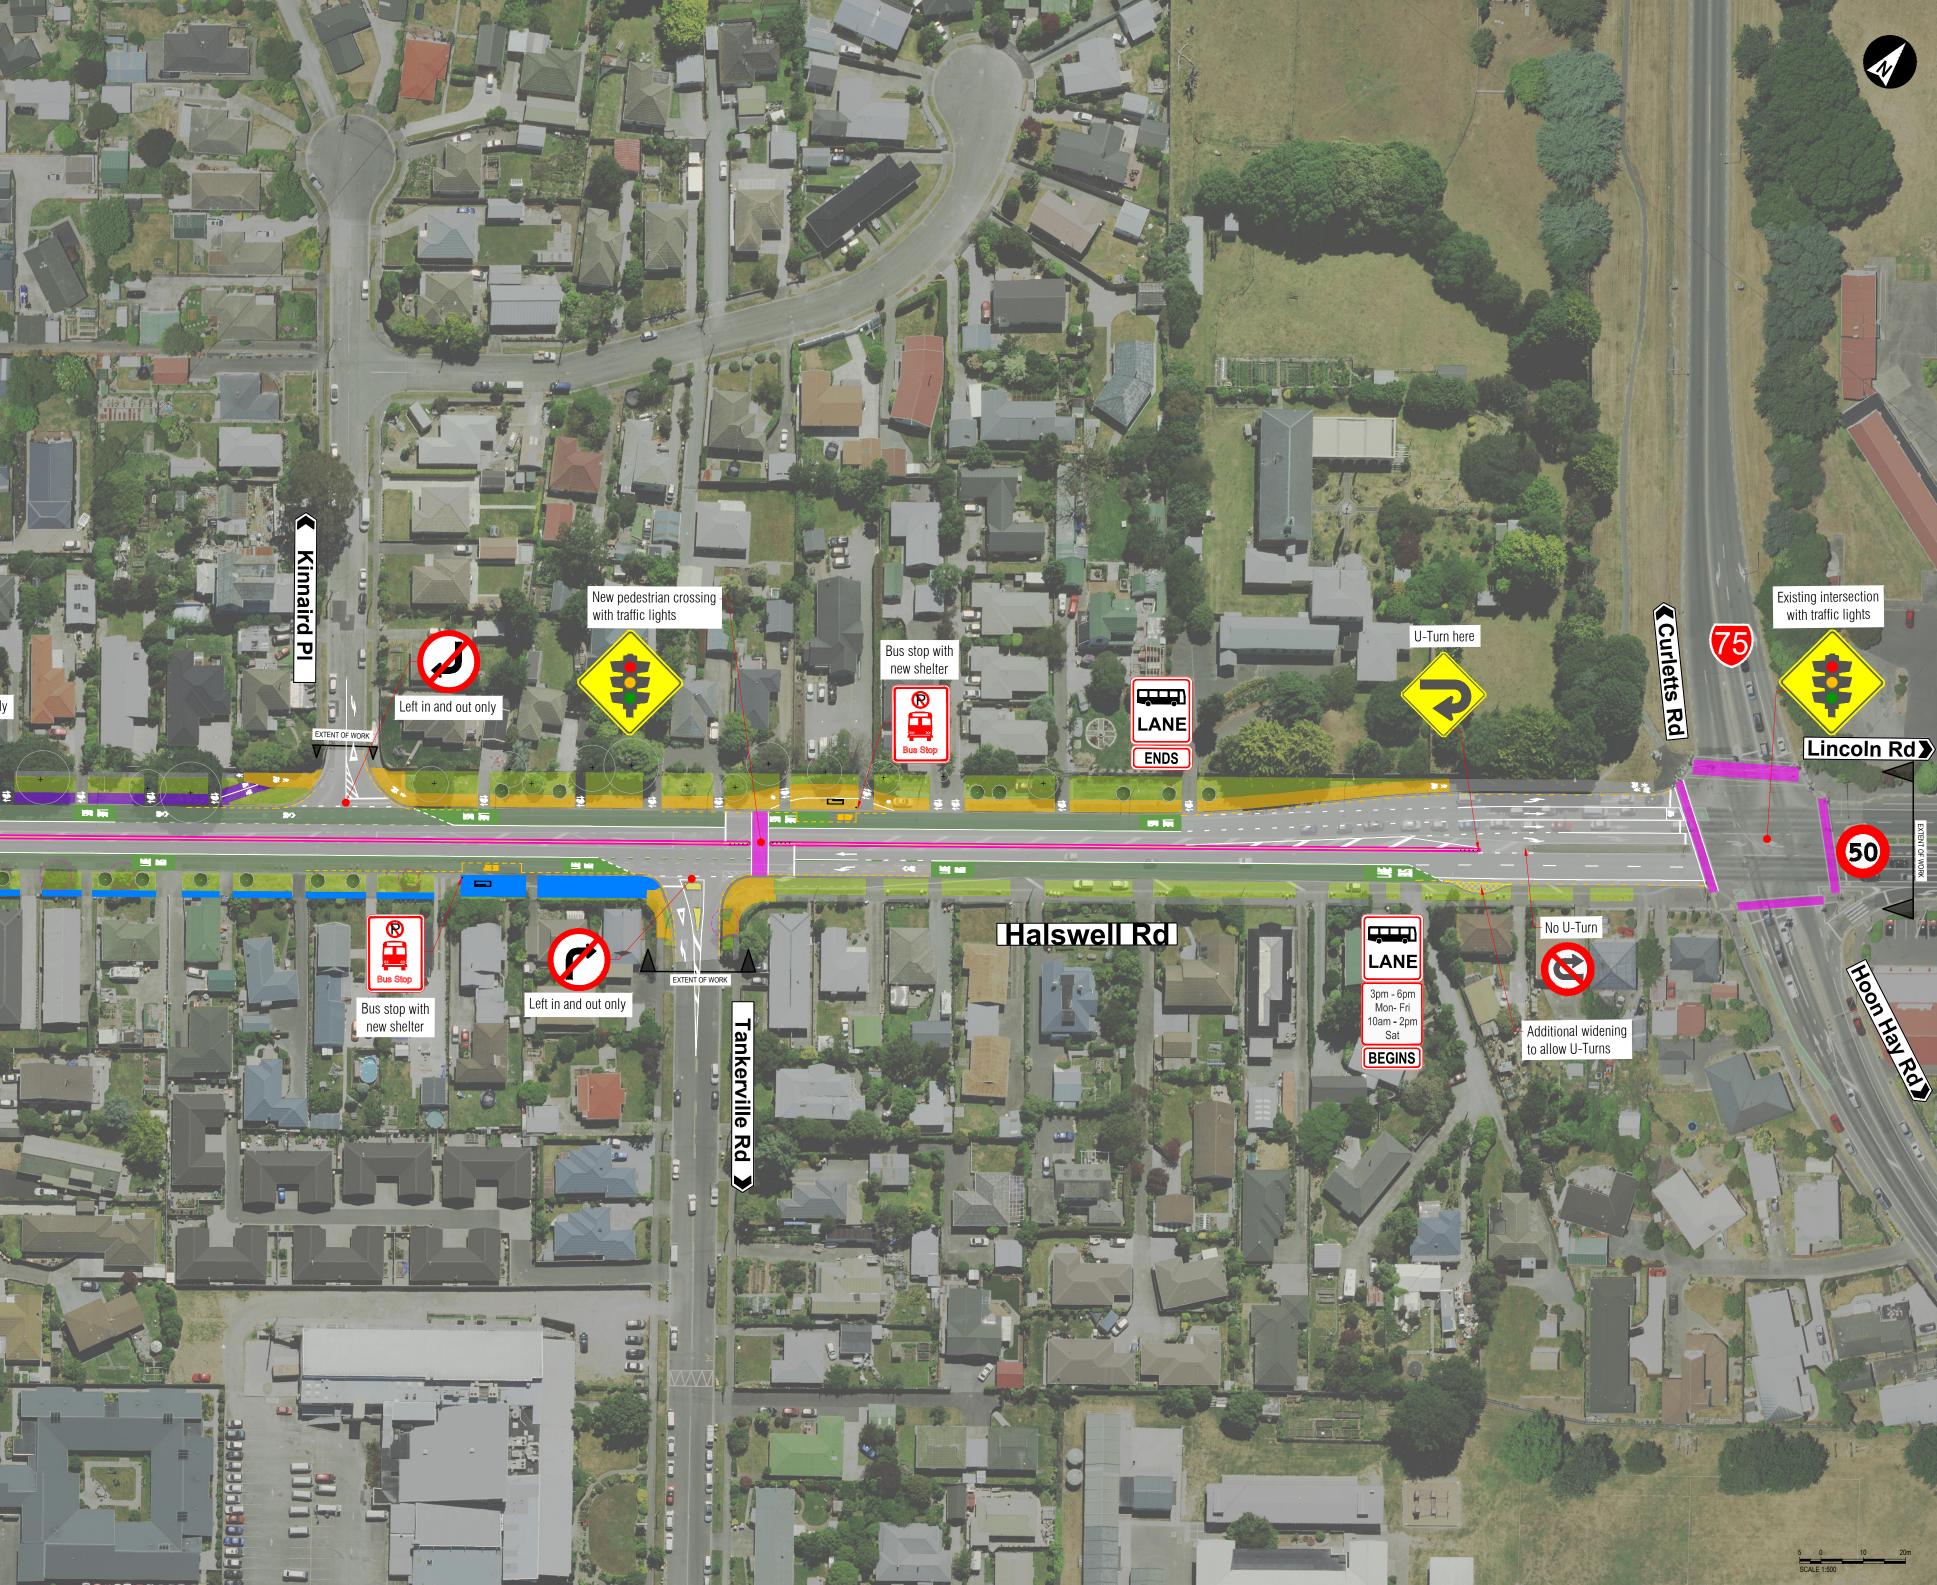

| KEY                        |                                      |                             | GRASS BERM                                  |              |                  |        |
|----------------------------|--------------------------------------|-----------------------------|---------------------------------------------|--------------|------------------|--------|
|                            |                                      |                             | BUS STOP WITH SHELTER                       |              |                  |        |
|                            | BUS LANE                             | L <del></del> J             | BUS STOP WITH BENCH                         | A Part       |                  | E CALL |
|                            | RAISED CENTRAL MEDIAN                |                             |                                             |              |                  |        |
|                            | SIGNALISED PEDESTRIAN CROSSINGS      | •                           | EXISTING TREE TO REMAIN                     |              | S.C.M            |        |
|                            | SHARED PATH                          | 0                           | EXISTING TREE TO BE REMOVED                 |              |                  |        |
| Ĩ                          | TWO WAY CYCLE PATH                   | $\langle \star \rangle$     | EXISTING TREE TO POTENTIALLY BE<br>RETAINED |              |                  |        |
|                            | NEW FOOTPATH                         | * 🕘 🔴 O O                   | NEW TREE TO BE PLANTED                      | The States . |                  |        |
|                            | EXISTING FOOTPATH                    |                             | HATCHING TO PROVIDE SPACE FOR<br>U-TURNS    | 8-21-3       |                  |        |
| n                          | EXISTING SHARED PATH                 |                             |                                             |              |                  |        |
|                            | ion with<br>ic lights<br>U-Turn here | Bus stop wit<br>new shelter |                                             |              | Warren Cres East |        |
| Bus stop with<br>new bench | rian crossing<br>affic lights        |                             |                                             |              |                  |        |