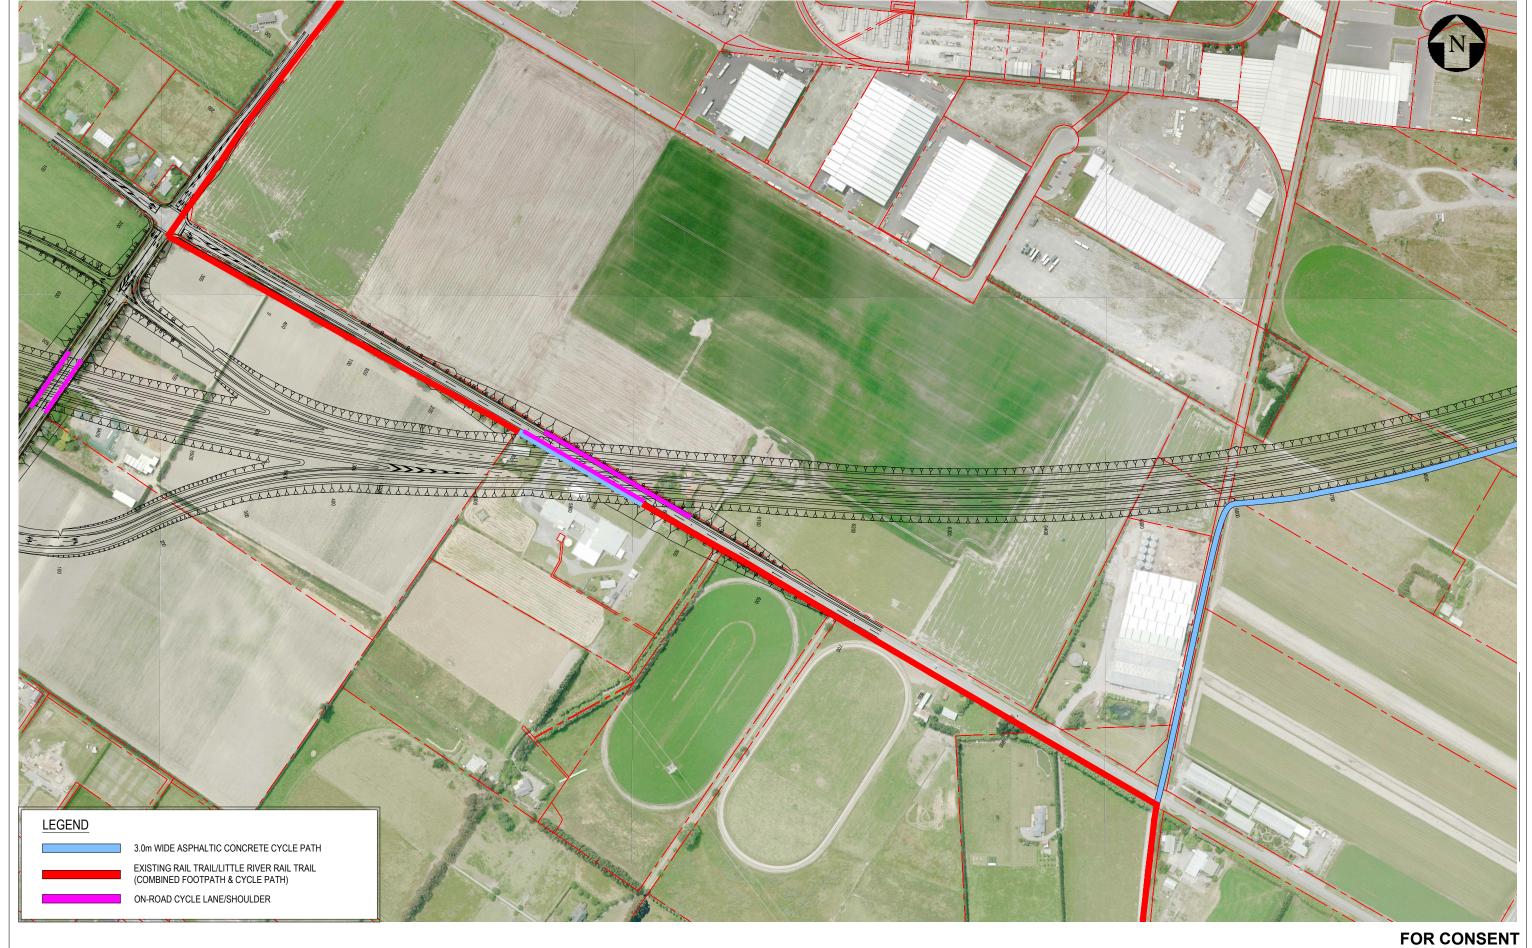

NEW ZEALAND TRANSPORT AGENCY SH1 REGION 11 RP350/3.92 TO RP365/2.11 CHRISTCHURCH SOUTHERN MOTORWAY 2 PROPOSED CYCLE ALIGNMENT SHEET 2 OF 2

Drawing No: 62236-B-C316

Rev: 0