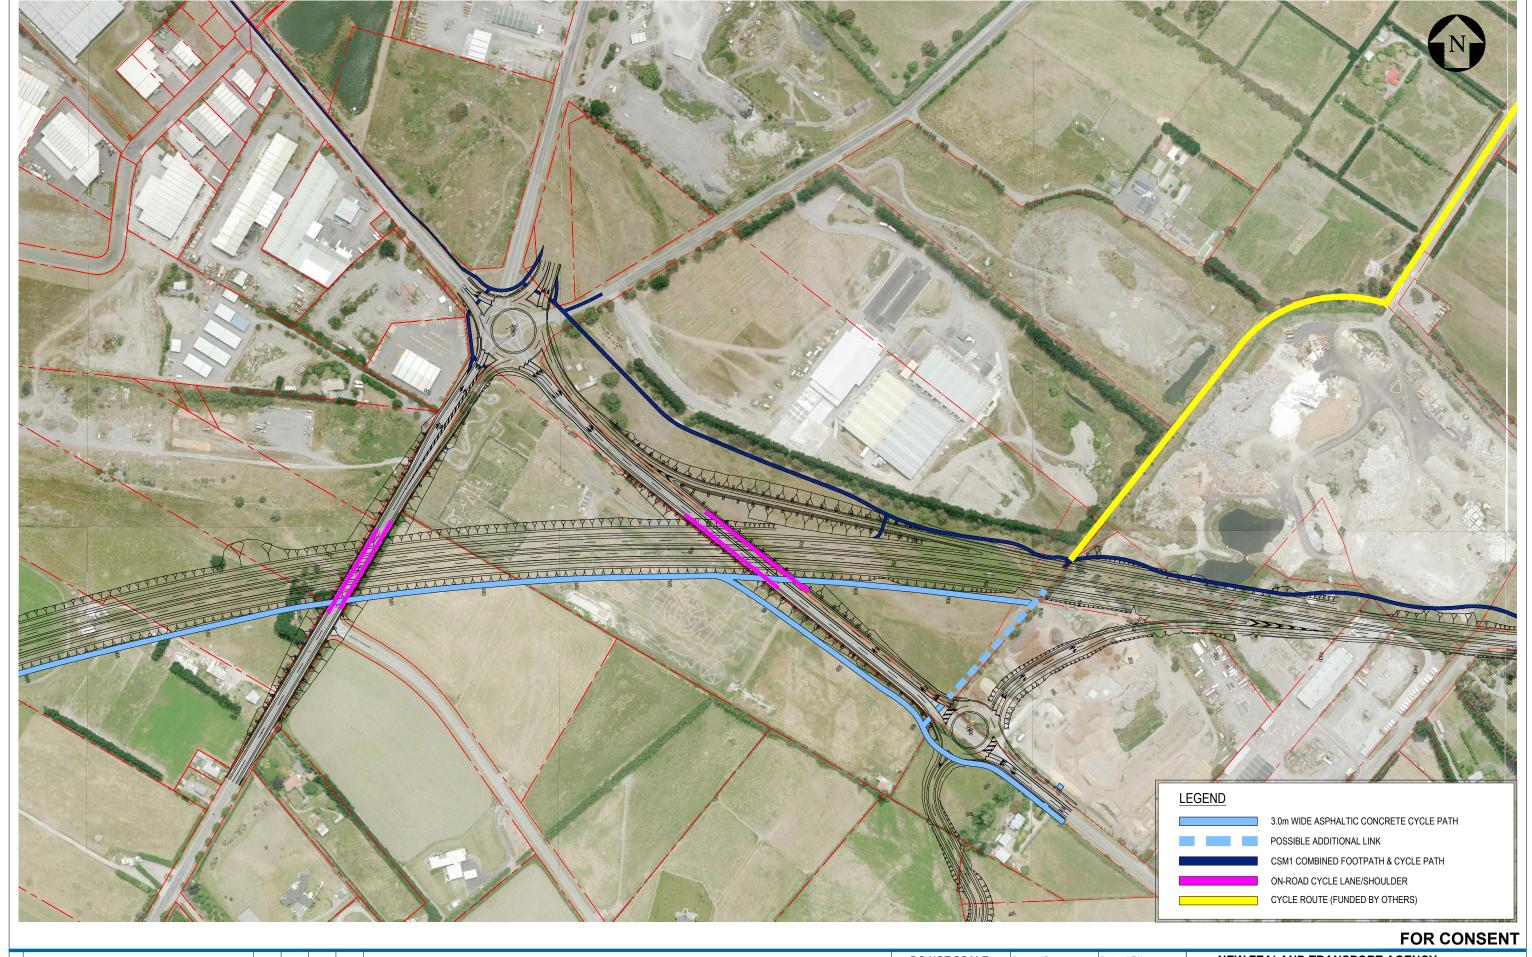

NEW ZEALAND TRANSPORT AGENCY
SH1 REGION 11 RP350/3.92 TO RP365/2.11
CHRISTCHURCH SOUTHERN MOTORWAY 2
PROPOSED CYCLE ALIGNMENT SHEET 1 OF 2

| DO NOT SCALE                                                                                                                         | Drawn AF            | Designed TJA                                             | Client  |
|--------------------------------------------------------------------------------------------------------------------------------------|---------------------|----------------------------------------------------------|---------|
| This drawing has been prepared for the benefit of the NZ Transport Agency (NZTA). No liability is accepted by these companies or any | Drafting JAS        | Design<br>Check DGA                                      | Project |
| employee or sub-consultant of these companies with respect to its use by any other                                                   | Approved GARY PAYNE |                                                          |         |
| person. This disclaimer shall apply notwithstanding                                                                                  | Date 29.08.12       |                                                          | Title   |
| that the drawing may be made available to                                                                                            | A1 Scale            | This Drawing must not be<br>used for Construction unless |         |
| other persons for an application for permission<br>or approval or to fulfil a legal requirement.                                     | A3 Scale 1:2000     | signed as Approved                                       |         |
|                                                                                                                                      |                     |                                                          |         |