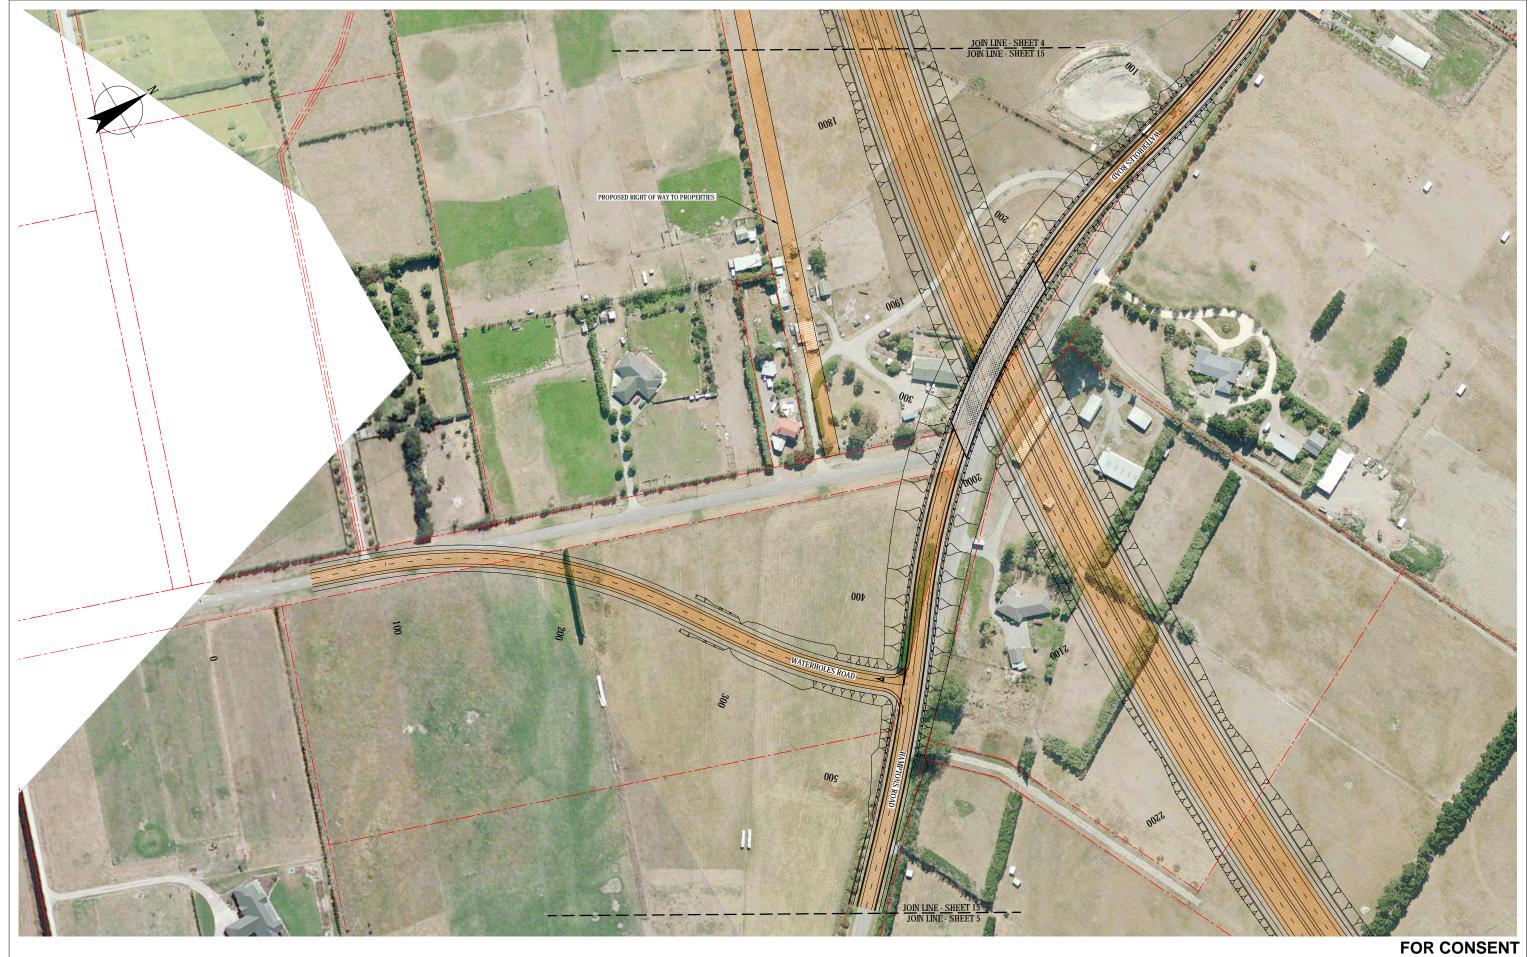

NEW ZEALAND TRANSPORT AGENCY SH1 REGION 11 RP350/3.92 TO RP365/2.11 CHRISTCHURCH SOUTHERN MOTORWAY STAGE 2 LAYOUT PLAN - SHEET 15 OF 18

Drawing No: 62236-B-C035

Date 29.08.12

or approval or to fulfil a legal requirement.