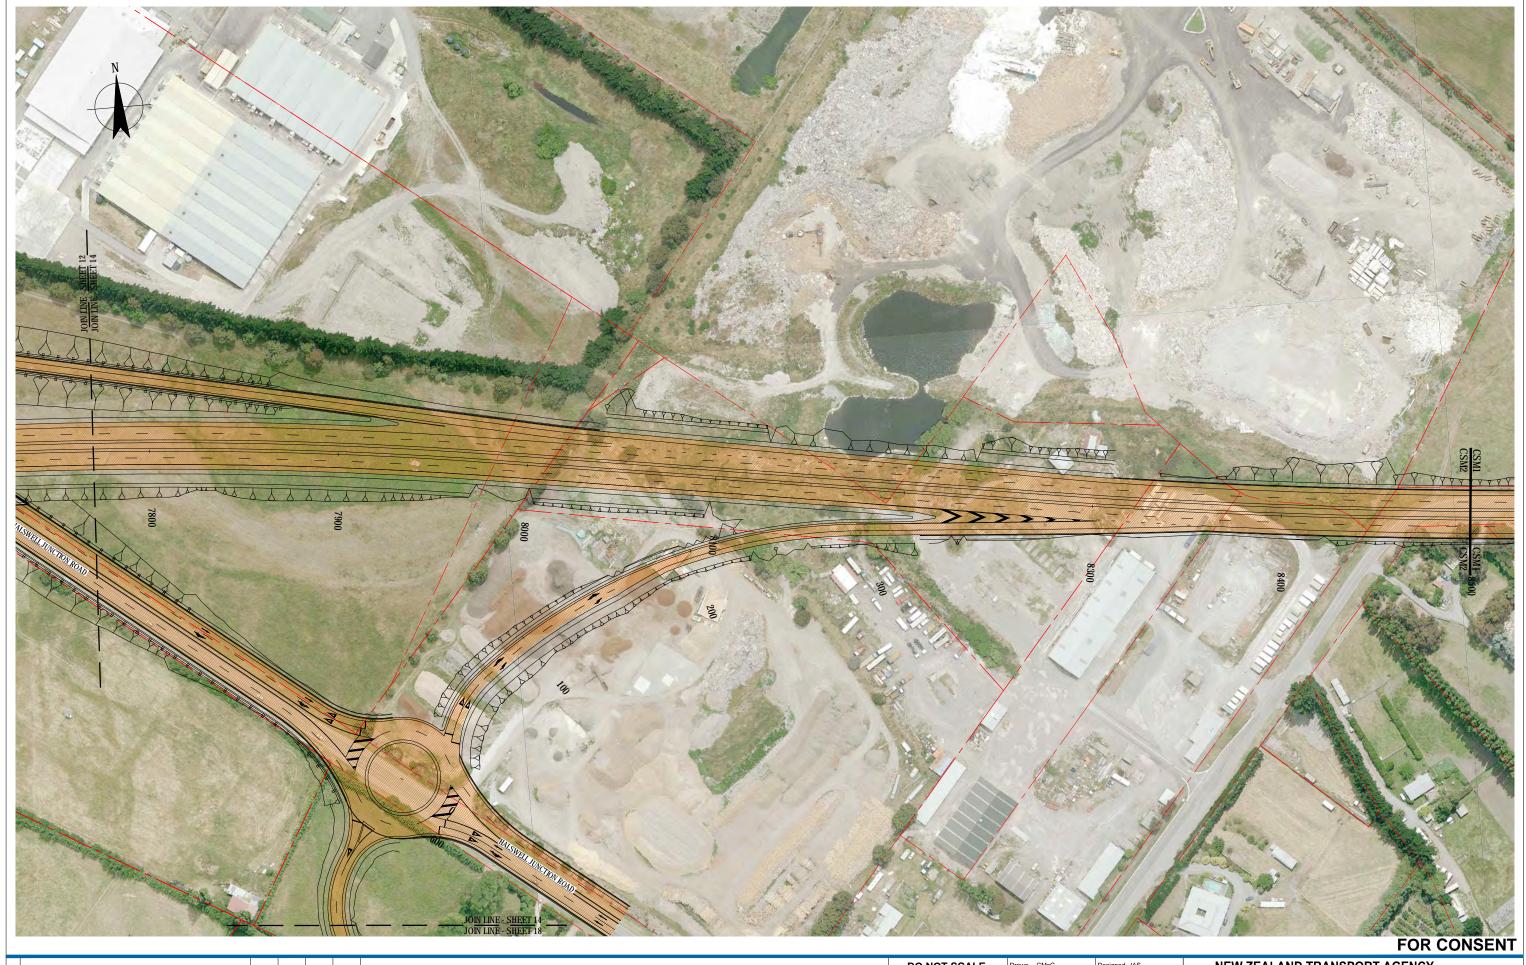

NEW ZEALAND TRANSPORT AGENCY
SH1 REGION 11 RP350/3.92 TO RP365/2.11
CHRISTCHURCH SOUTHERN MOTORWAY STAGE 2
LAYOUT PLAN - SHEET 14 OF 18

Drawing No: 62236-B-C034

AF DGA GAP 29.08.12
AF DGA CG 01.05.12
CMcG DGA CG 14.10.11

0 FOR CONSENT

B FOR INFORMATION

A FOR INFORMATION

| DO NOT SCALE                                                                                                                               | Drawn CMcG           |         | Designed                                                                       | JAS | Clien |
|--------------------------------------------------------------------------------------------------------------------------------------------|----------------------|---------|--------------------------------------------------------------------------------|-----|-------|
| This drawing has been prepared for the benefit<br>of the NZ Transport Agency (NZTA). No<br>liability is accepted by these companies or any | Drafting JAS         |         | Design<br>Check                                                                | DGA | Proje |
| employee or sub-consultant of these<br>companies with respect to its use by any other                                                      | Approved GAF         | Y PAYNE |                                                                                |     |       |
| person. This disclaimer shall apply notwithstanding                                                                                        | Date 29.0            | 8.12    |                                                                                |     | Title |
| that the drawing may be made available to other persons for an application for permission or approval or to fulfil a legal requirement.    | A1 Scale<br>A3 Scale | )       | This Drawing must not be<br>used for Construction unless<br>signed as Approved |     |       |
| *                                                                                                                                          |                      |         |                                                                                |     |       |