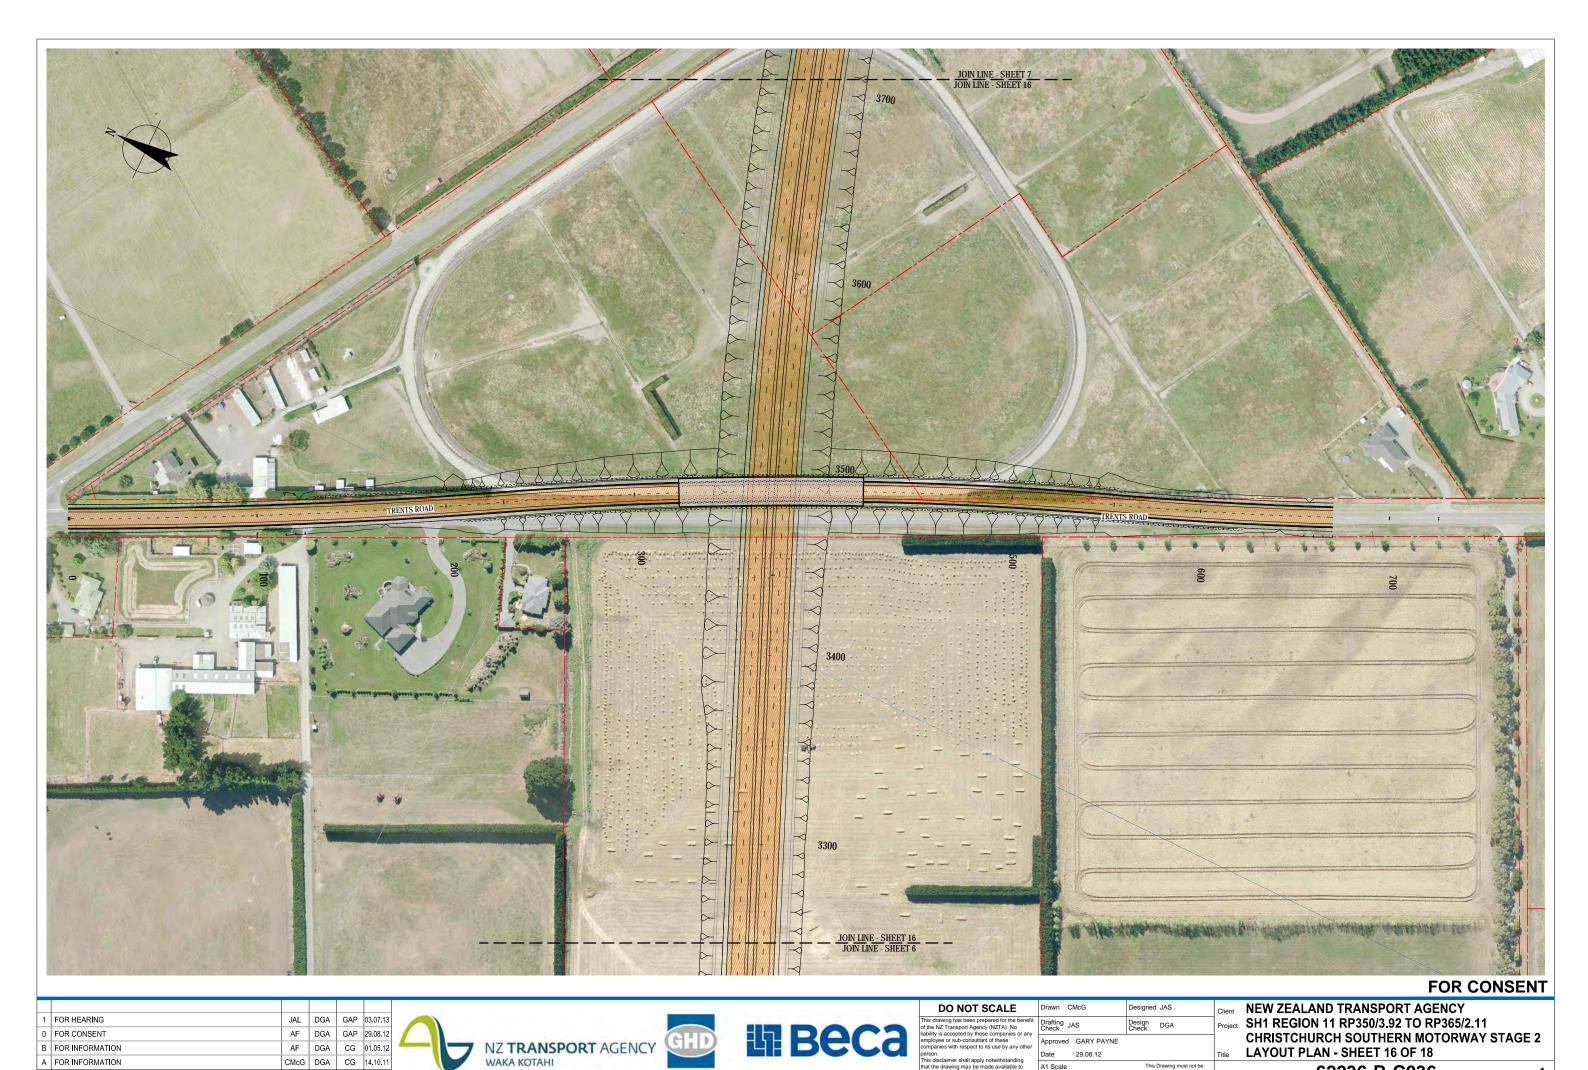

NEW ZEALAND TRANSPORT AGENCY
SH1 REGION 11 RP350/3.92 TO RP365/2.11
CHRISTCHURCH SOUTHERN MOTORWAY STAGE 2
LAYOUT PLAN - SHEET 14 OF 18

Drawing No: 62236-B-C034

AF DGA GAP 29.08.12
AF DGA CG 01.05.12
CMcG DGA CG 14.10.11