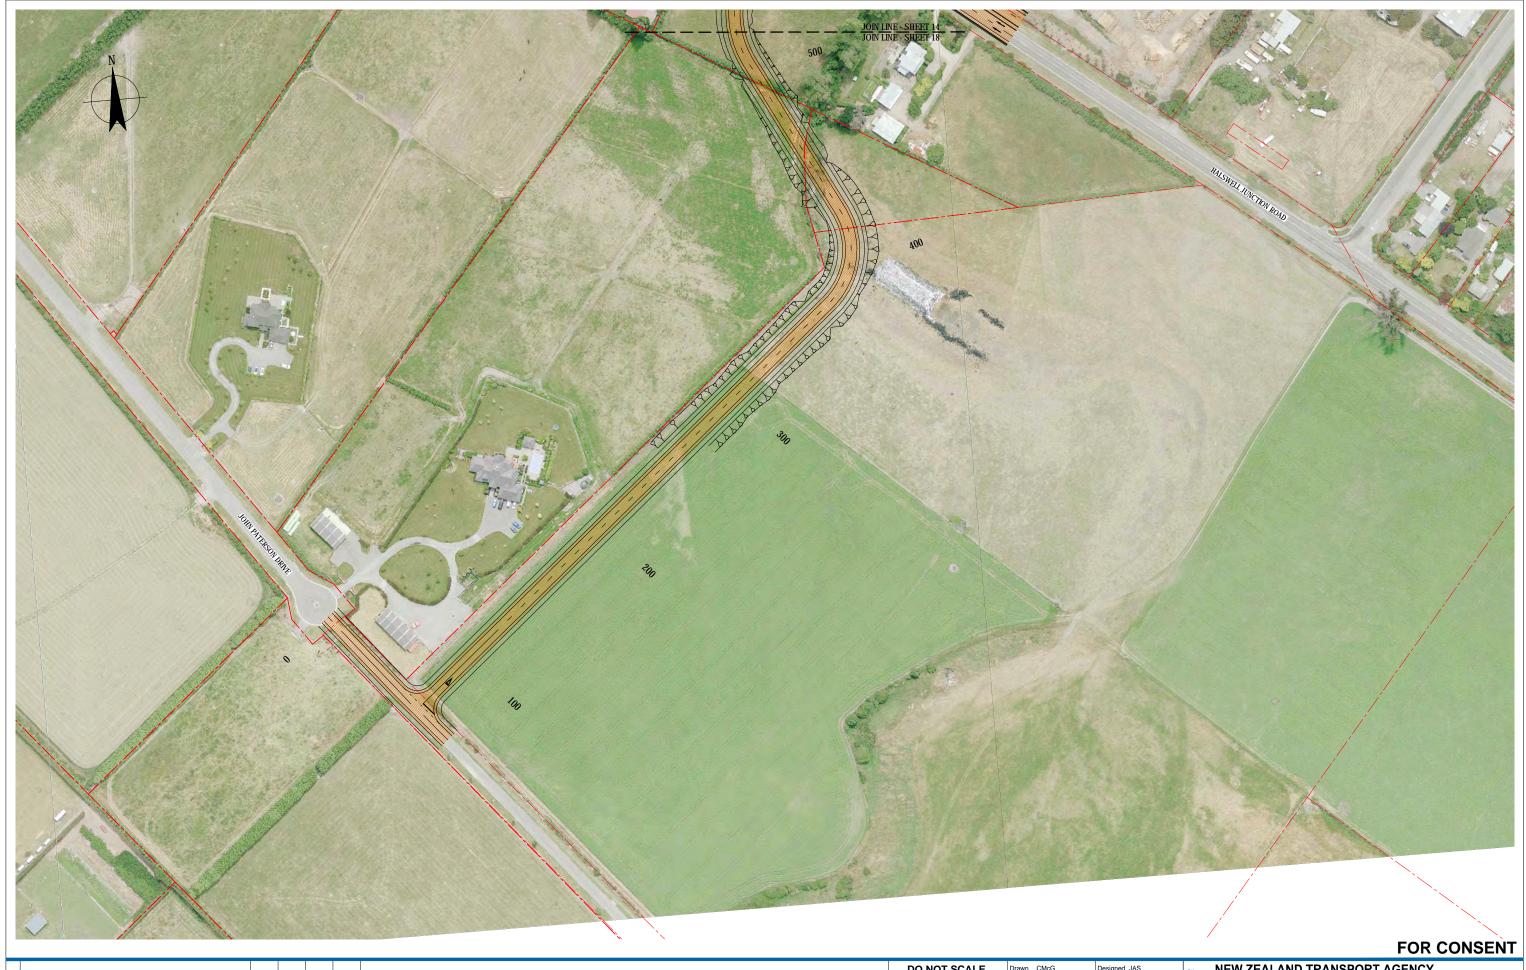

NEW ZEALAND TRANSPORT AGENCY
SH1 REGION 11 RP350/3.92 TO RP365/2.11
CHRISTCHURCH SOUTHERN MOTORWAY STAGE 2
LAYOUT PLAN - SHEET 18 OF 18

Drawing No: 62236-B-C038