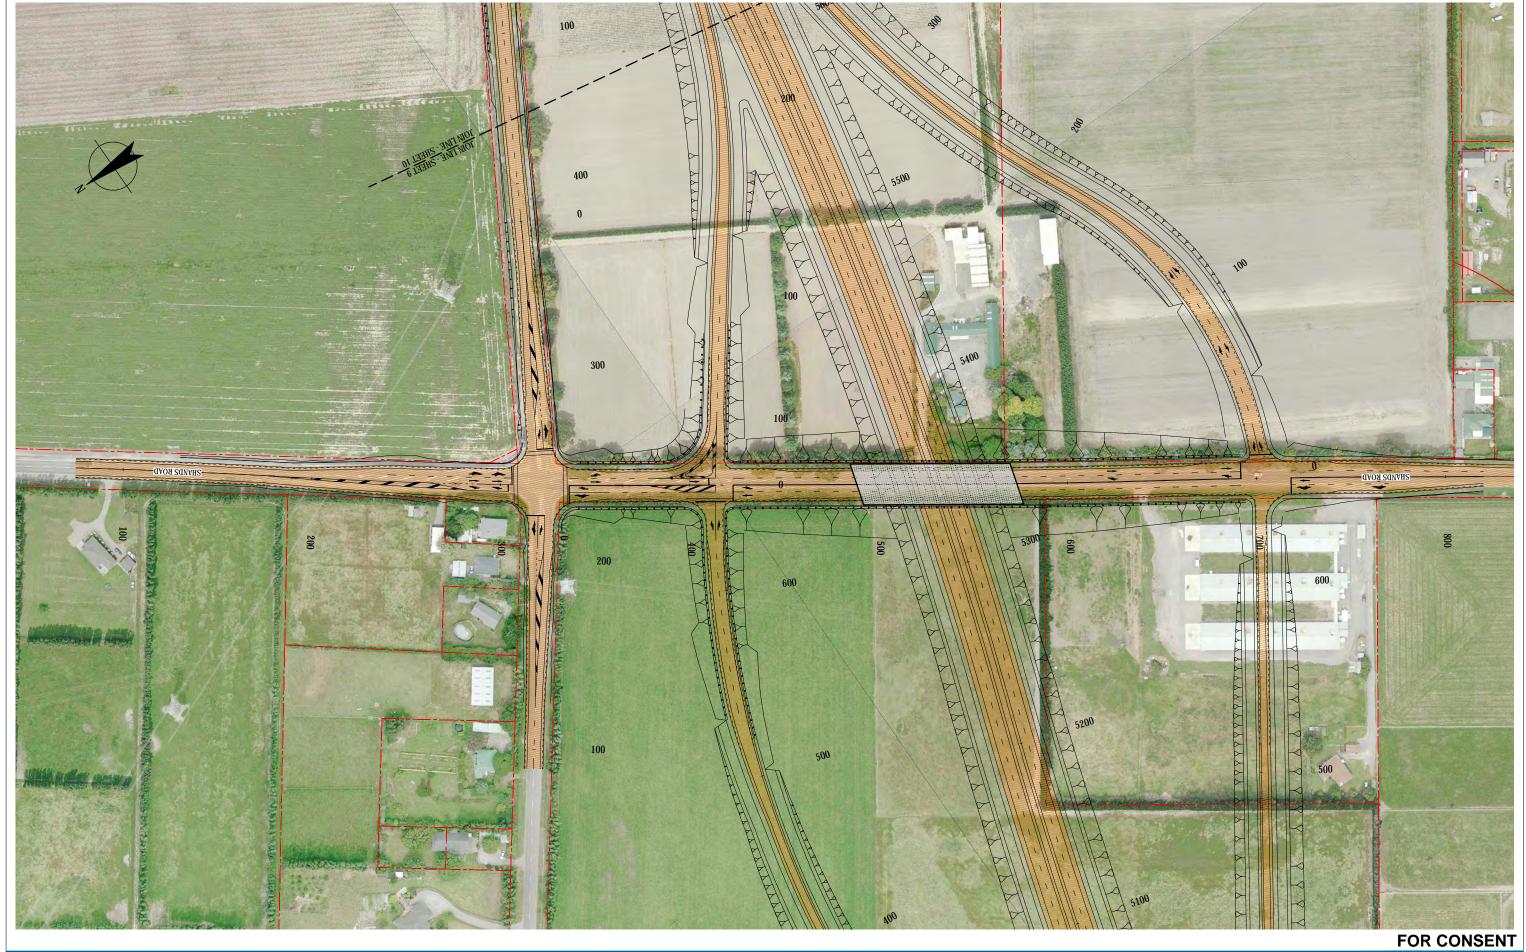

NEW ZEALAND TRANSPORT AGENCY
SH1 REGION 11 RP350/3.92 TO RP365/2.11
CHRISTCHURCH SOUTHERN MOTORWAY STAGE 2
LAYOUT PLAN - SHEET 9 OF 18

Drawing No: 62236-B-C029

| No | Note: Indicates signatures on original issue of drawing or last revision of drawing | Drawn | Checked | Approved | Date | Checked | Checked