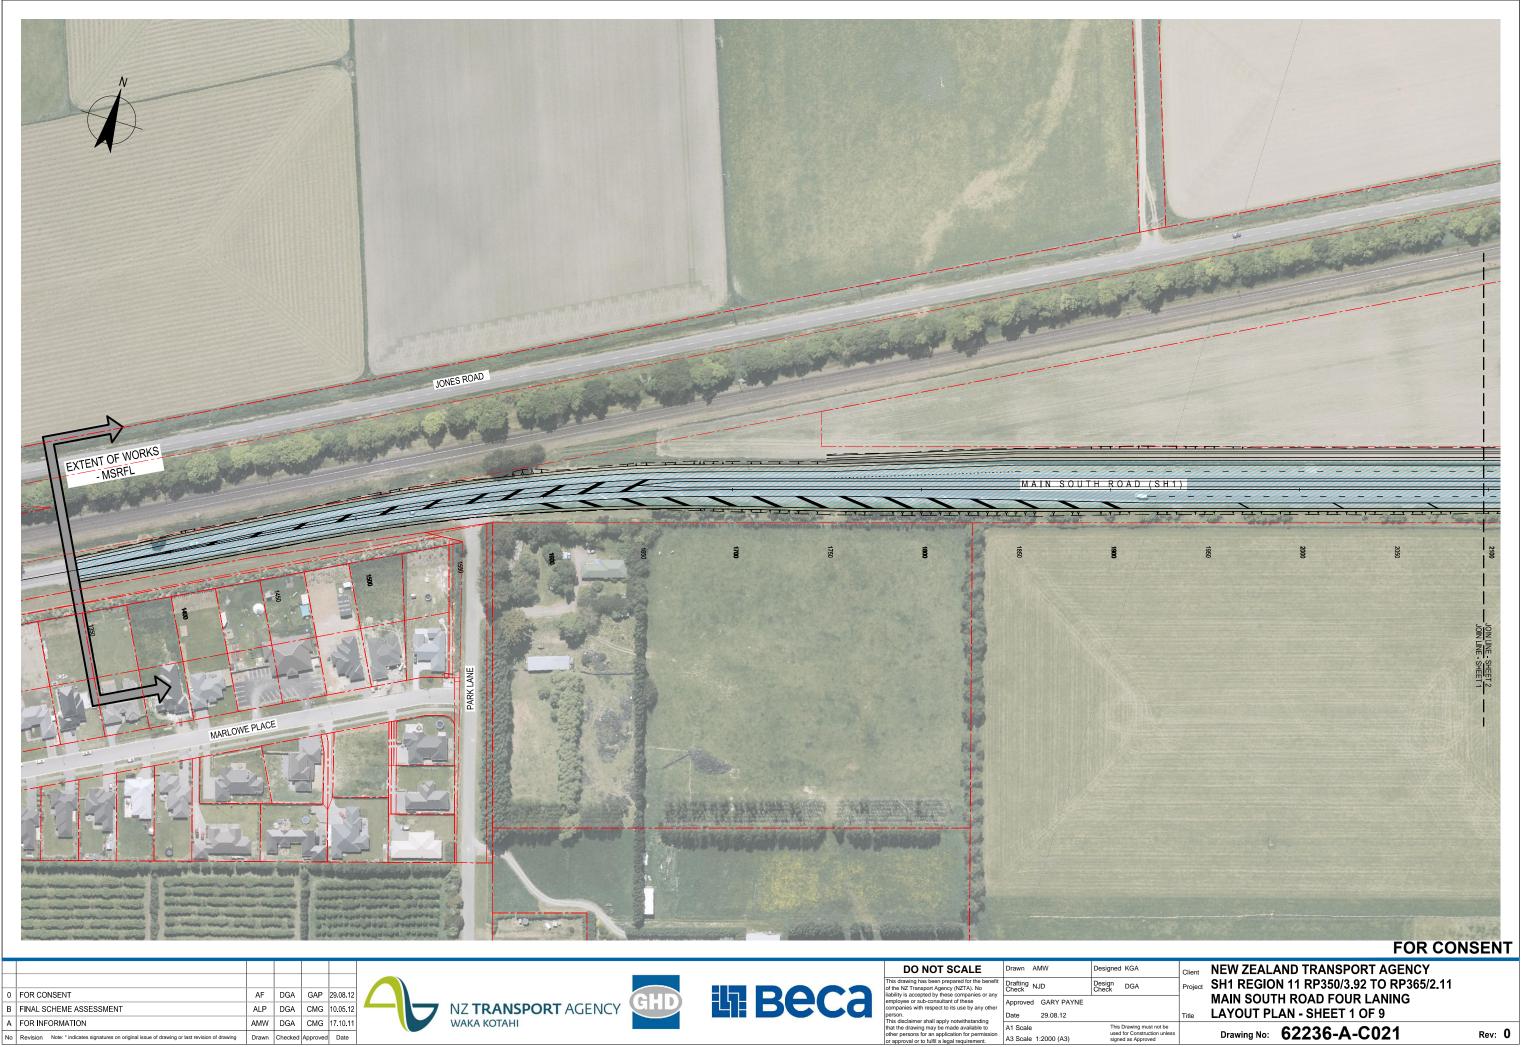

Plot Date: 17 October 2012 - 3:28 p.m. Plotted by: Andrew Francombe

Cad File No: P:\339\3390691\CAD\Drawings - For Consenting Purposes\Drawings A\020 Layouts\62236-A-C020.dwg

Plot Date: 17 October 2012 - 3:30 p.m. Plotted by: Andrew Francomb Cad File No: P:\339\3390691\CAD\Drawings - For Consenting Purposes\Drawings A\020 Layouts\62236-A-C021.dwg