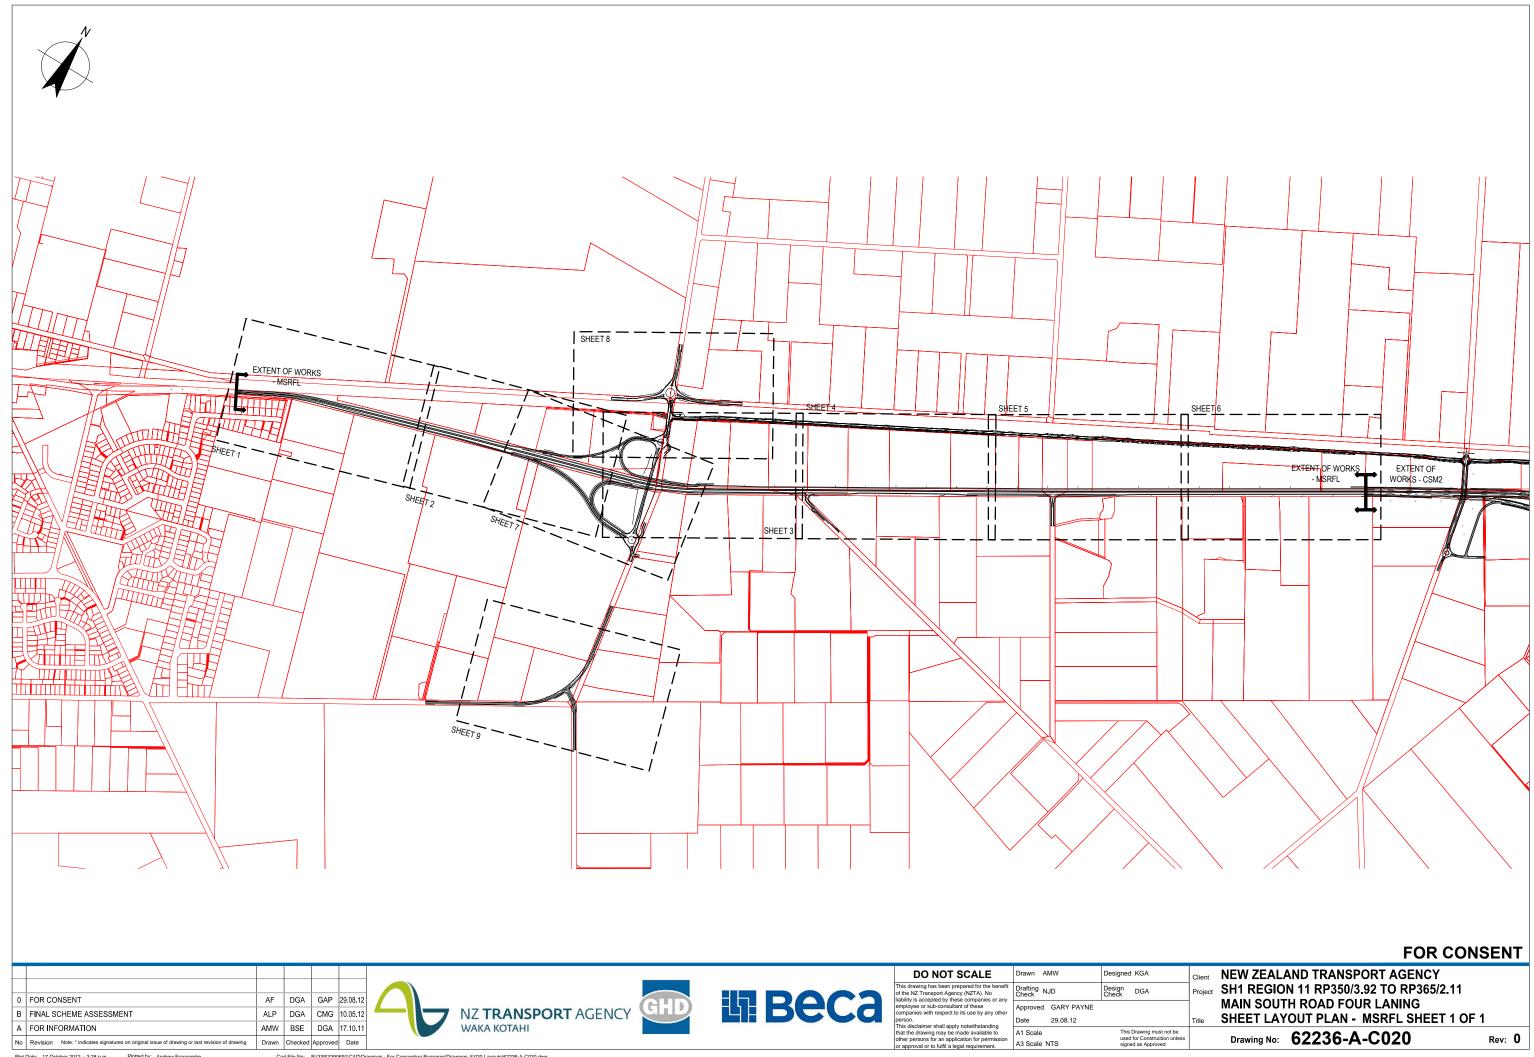

Plot Date: 17 October 2012 - 3:28 p.m. Plotted by: Andrew Francombe

Cad File No: P:\339\3390691\CAD\Drawings - For Consenting Purposes\Drawings A\020 Layouts\62236-A-C020.dwg

Plot Date: 17 October 2012 - 3:30 p.m. Plotted by: Andrew Francomb Cad File No: P:\339\3390691\CAD\Drawings - For Consenting Purposes\Drawings A\020 Layouts\62236-A-C021.dwg