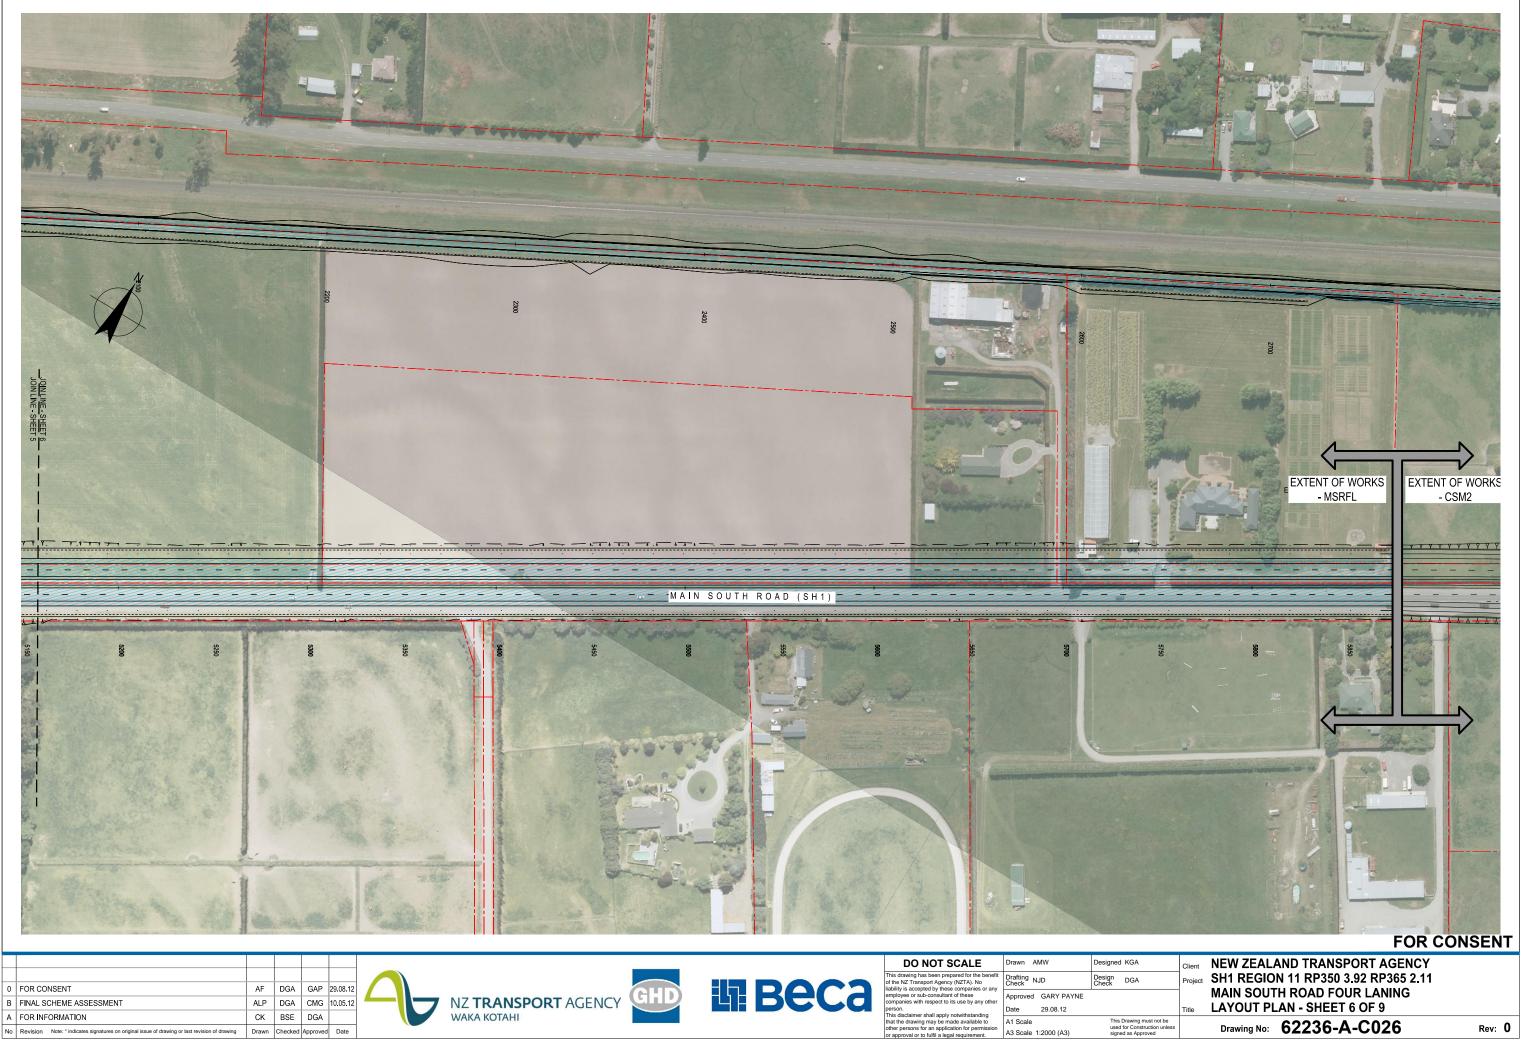

Cad File No: P:\339\3390691\CAD\Drawings - For Consenting Purposes\Drawings A\020 Layouts\62236-A-C025.dwg

Plot Date: 17 October 2012 - 3:41 p.m. Plotted by: Andrew Francombe

Cad File No: P:\339\3390691\CAD\Drawings - For Consenting Purposes\Drawings A\020 Layouts\62236-A-C026.dwg