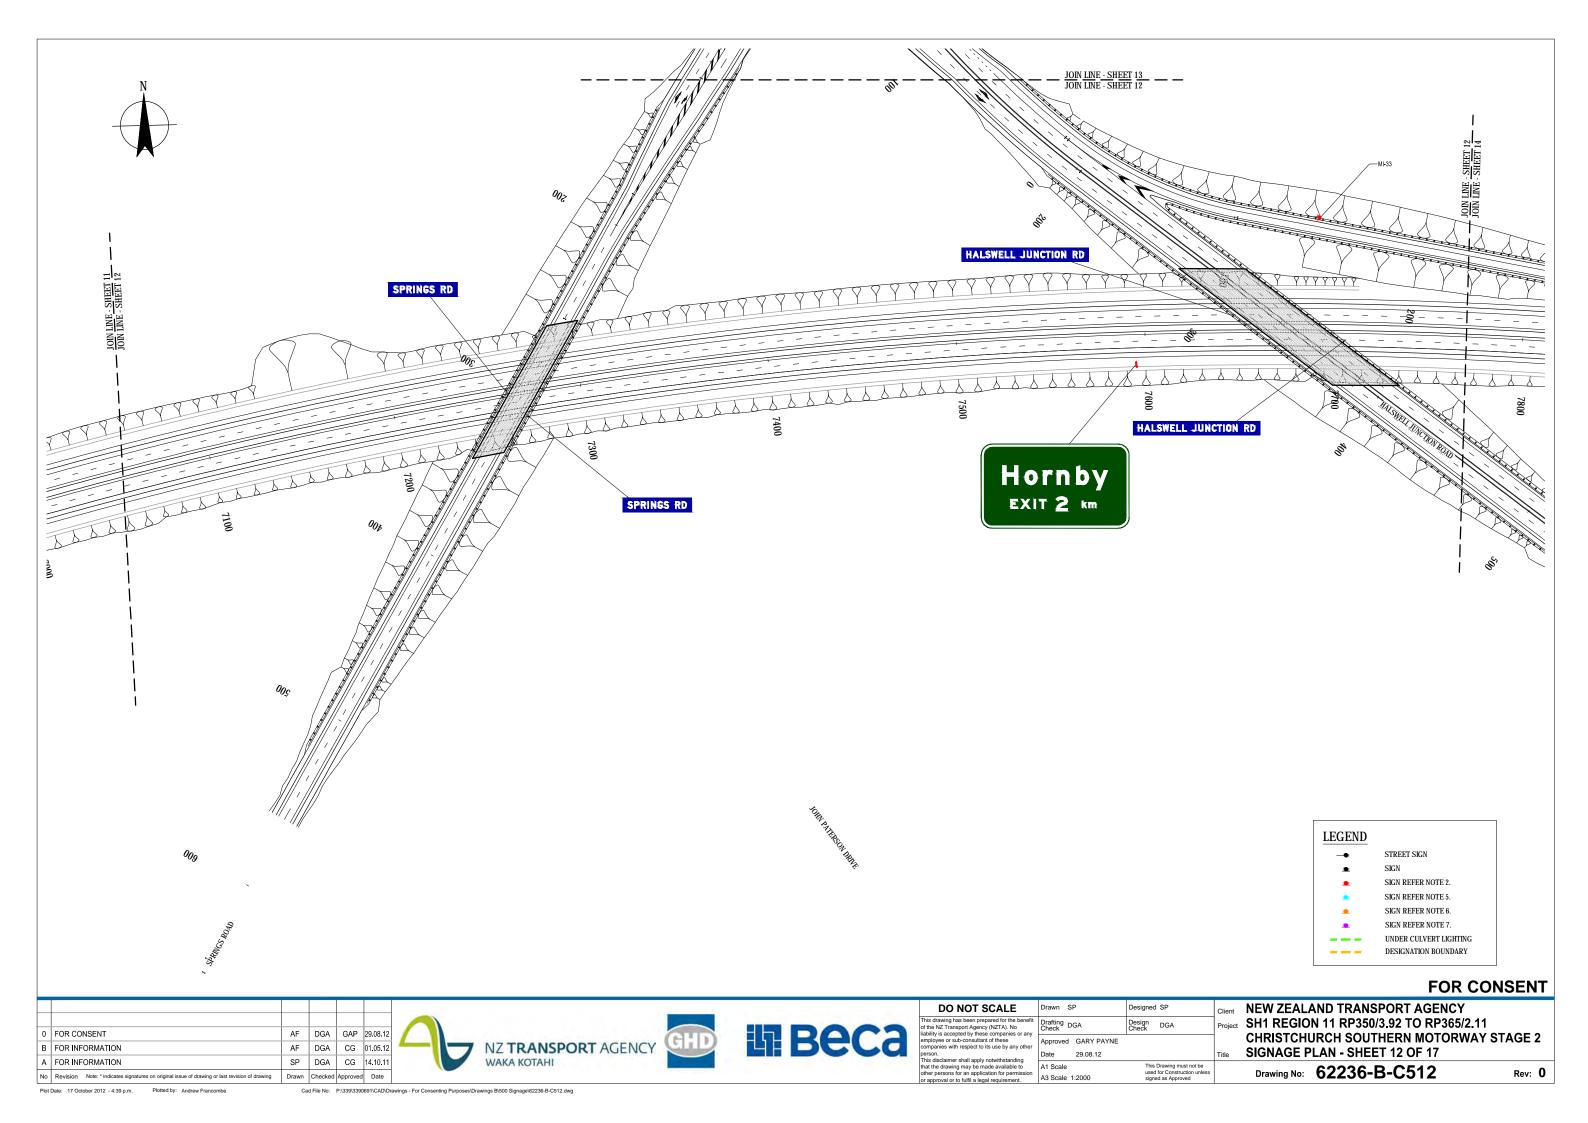

| FOR CONSENT                            |
|-----------------|---------|----------------------------------------|
|                 | Client  | NEW ZEALAND TRANSPORT AGENCY           |
|                 | Project | SH1 REGION 11 RP350/3.92 TO RP365/2.11 |
|                 |         | CHRISTCHURCH SOUTHERN MOTORWAY STAGE 2 |
|                 | Title   | SIGNAGE PLAN - SHEET 3 OF 17           |
| ot be<br>unless |         | Drawing No: 62236-B-C503 Rev: 0        |

200

\_

100

\_\_\_\_





Plot Date: 17 October 2012 - 4:38 p.m. Plotted by: Andrew Francombe

Cad File No: P:\339\3390691\CAD\Drawings - For Consenting Purposes\Drawings B\500 Signage\62236-B-C505.dwg





Cad File No: \\Beca.net\projects\339\3390691\CAD\Drawings\_PostSubmission\Drawings\500 Signage\62236-B-C507.dwg













Cad File No: P:\339\3390691\CAD\Drawings - For Consenting Purposes\Drawings B\500 Signage\62236-B-C513.dwg



Plotted by: Andrew Francombe

Cad File No: P:\339\3390691\CAD\Drawings - For Consenting Purposes\Drawings B\500 Signage\62236-B-C514.dwg

|                          |                       |                                                                                                                | / Y Y Y Y Y<br><br> |
|--------------------------|-----------------------|----------------------------------------------------------------------------------------------------------------|---------------------|
|                          | 8400                  |                                                                                                                | 8500