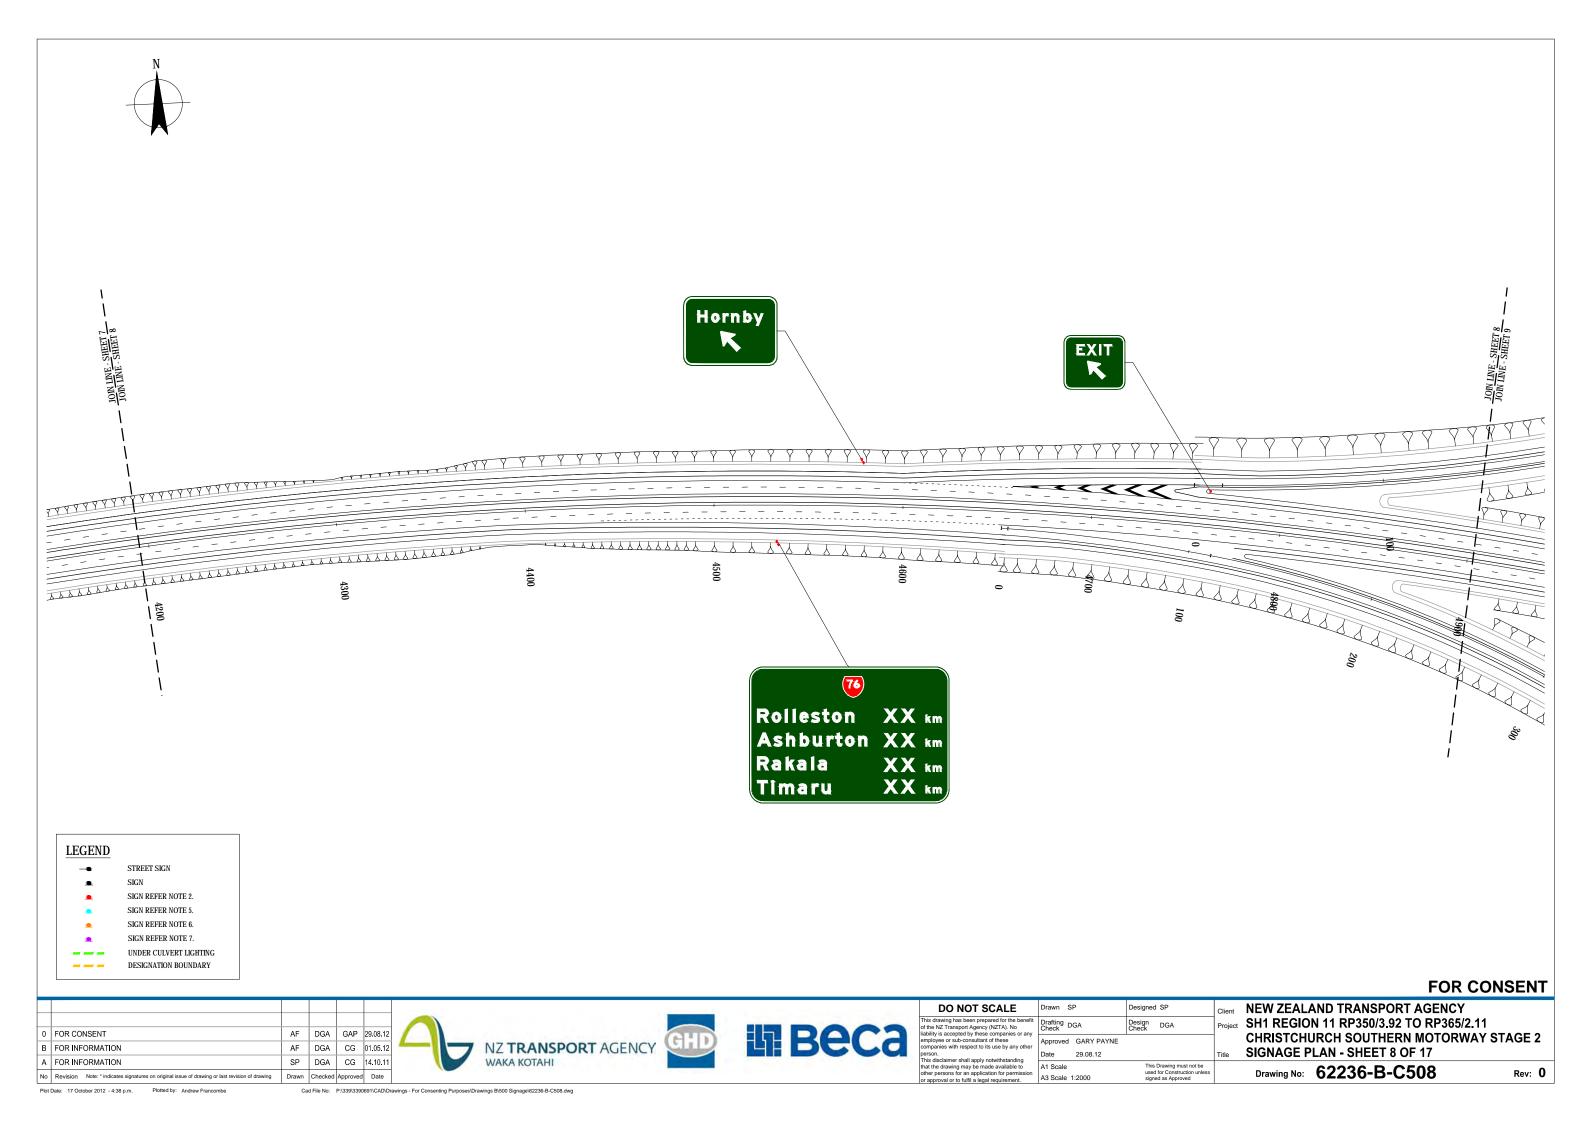

Plotted by: Andrew Francombe Plot Date: 17 October 2012 - 4:35 p.m.

Cad File No: P:\339\3390691\CAD\Drawings - For Consenting Purposes\Drawings A\500 Signage\62236-A-C505.dwg

Plot Date: 17 October 2012 - 4:36 p.m. Plotted by: Andrew Francombe