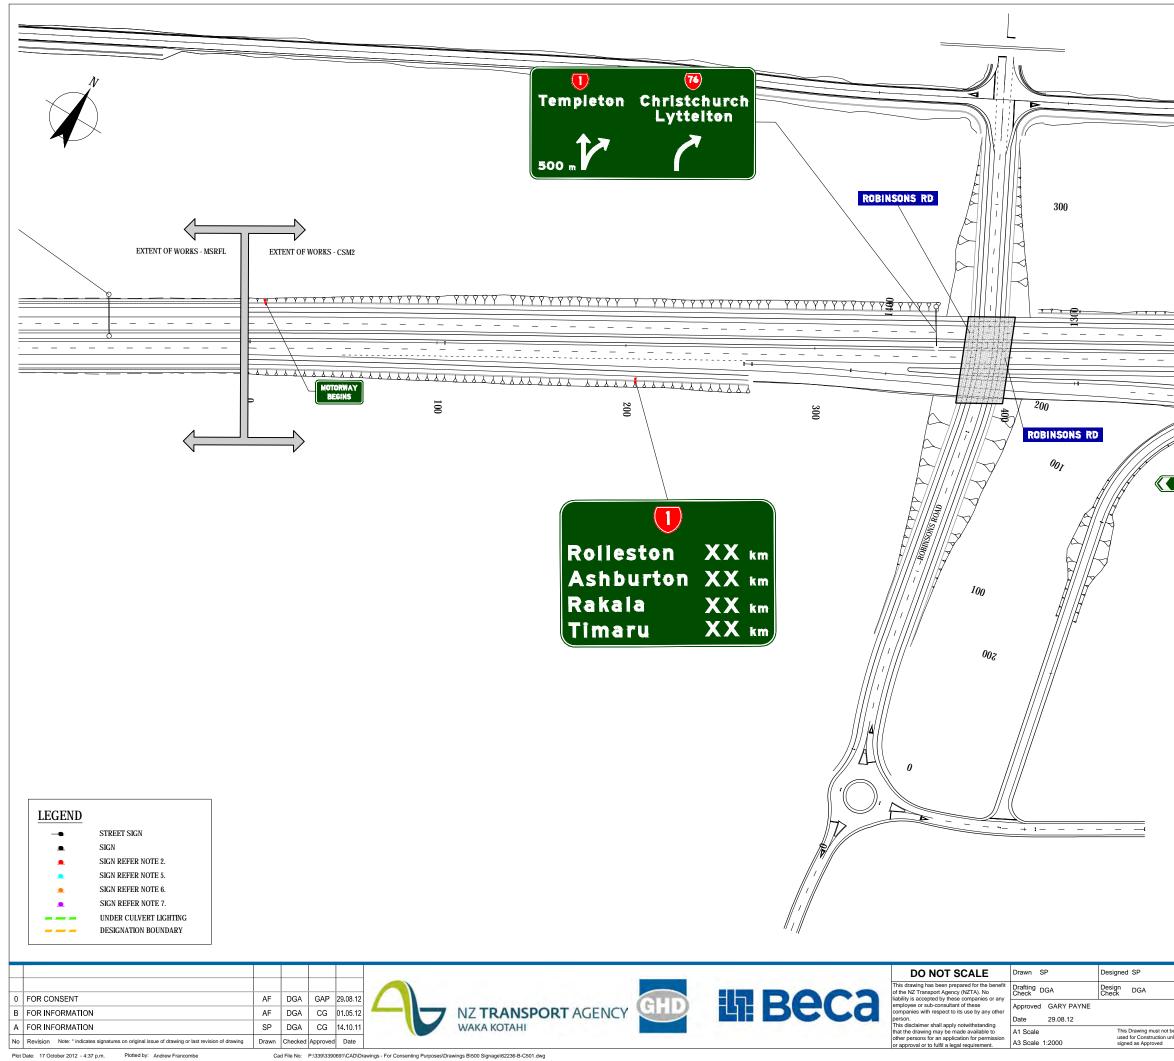

Plot Date: 17 October 2012 - 4:35 p.m. Plotted by: Andrew Francombe Cad File No: P:\339\3390691\CAD\Dra

Cad File No: P:\339\3390691\CAD\Drawings - For Consenting Purposes\Drawings A\500 Signage\62236-A-C504.dwg