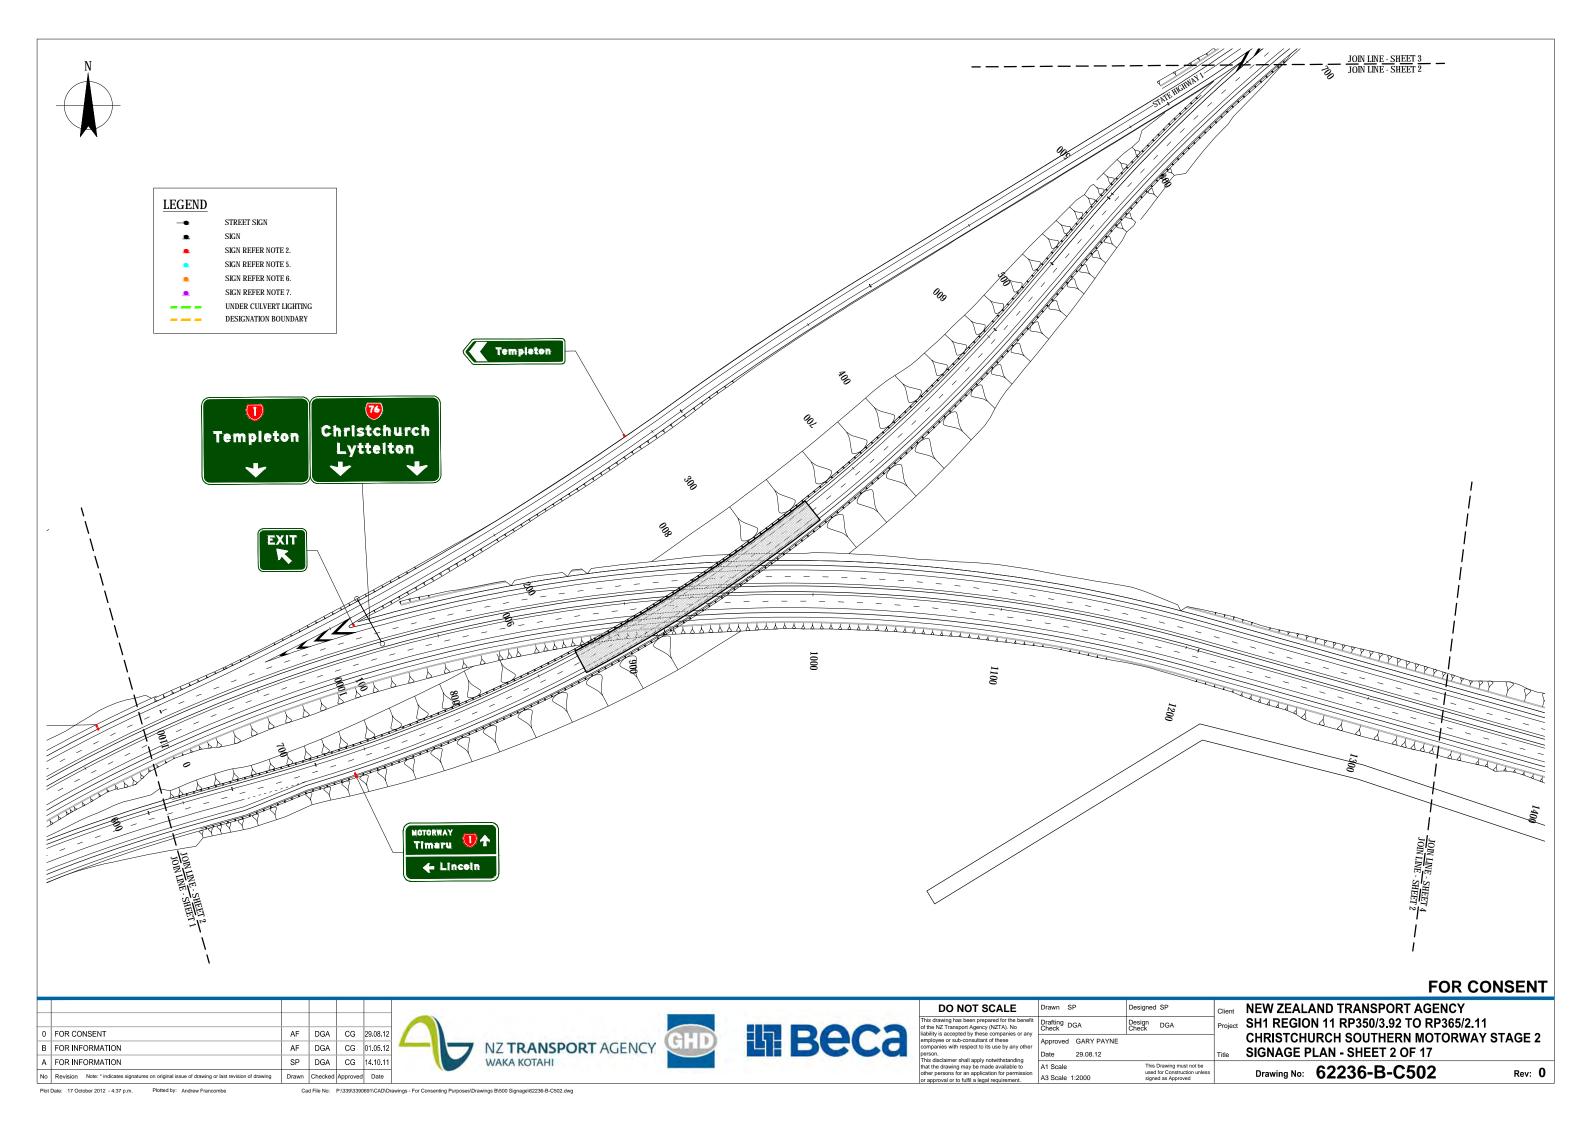

Plot Date: 17 October 2012 - 4:35 p.m. Plotted by: Andrew Francombe Cad File No: P:\339\3390691\CAD\Dra

Cad File No: P:\339\3390691\CAD\Drawings - For Consenting Purposes\Drawings A\500 Signage\62236-A-C504.dwg