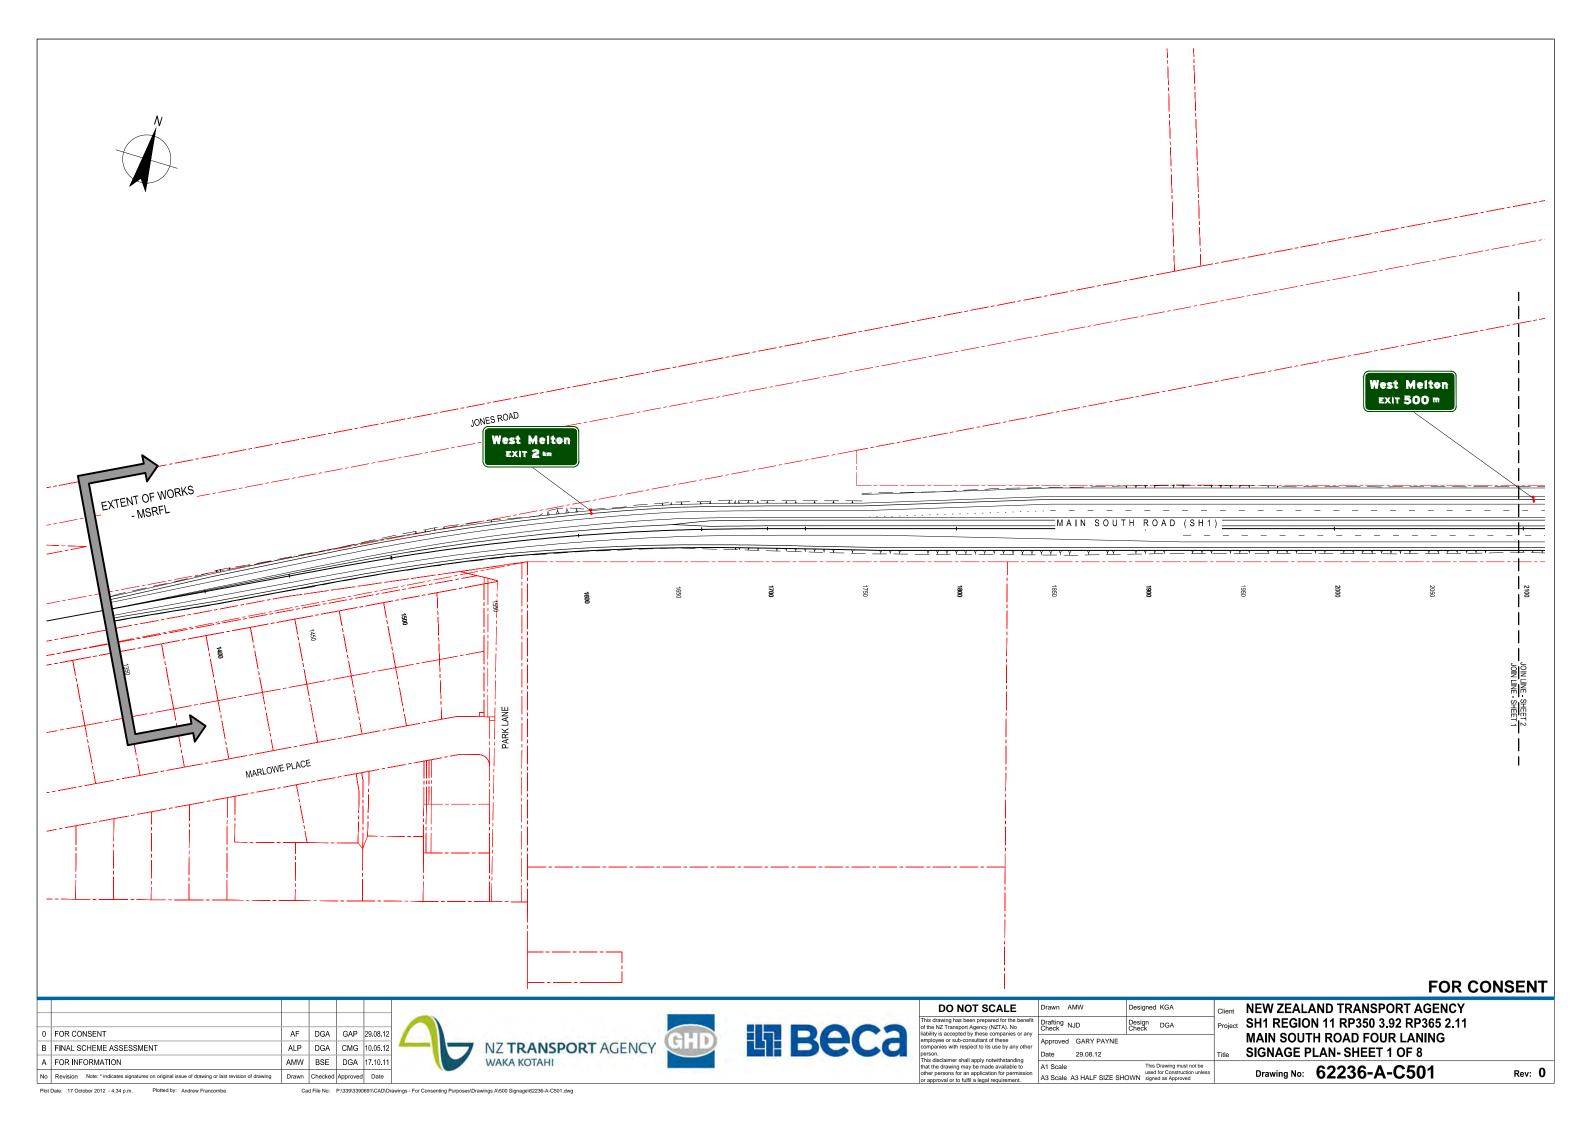

Plot Date: 17 October 2012 - 4:35 p.m. Plotted by: Andrew Francombe Cad File No: P:\339\3390691\CAD\Dra

Cad File No: P:\339\3390691\CAD\Drawings - For Consenting Purposes\Drawings A\500 Signage\62236-A-C504.dwg