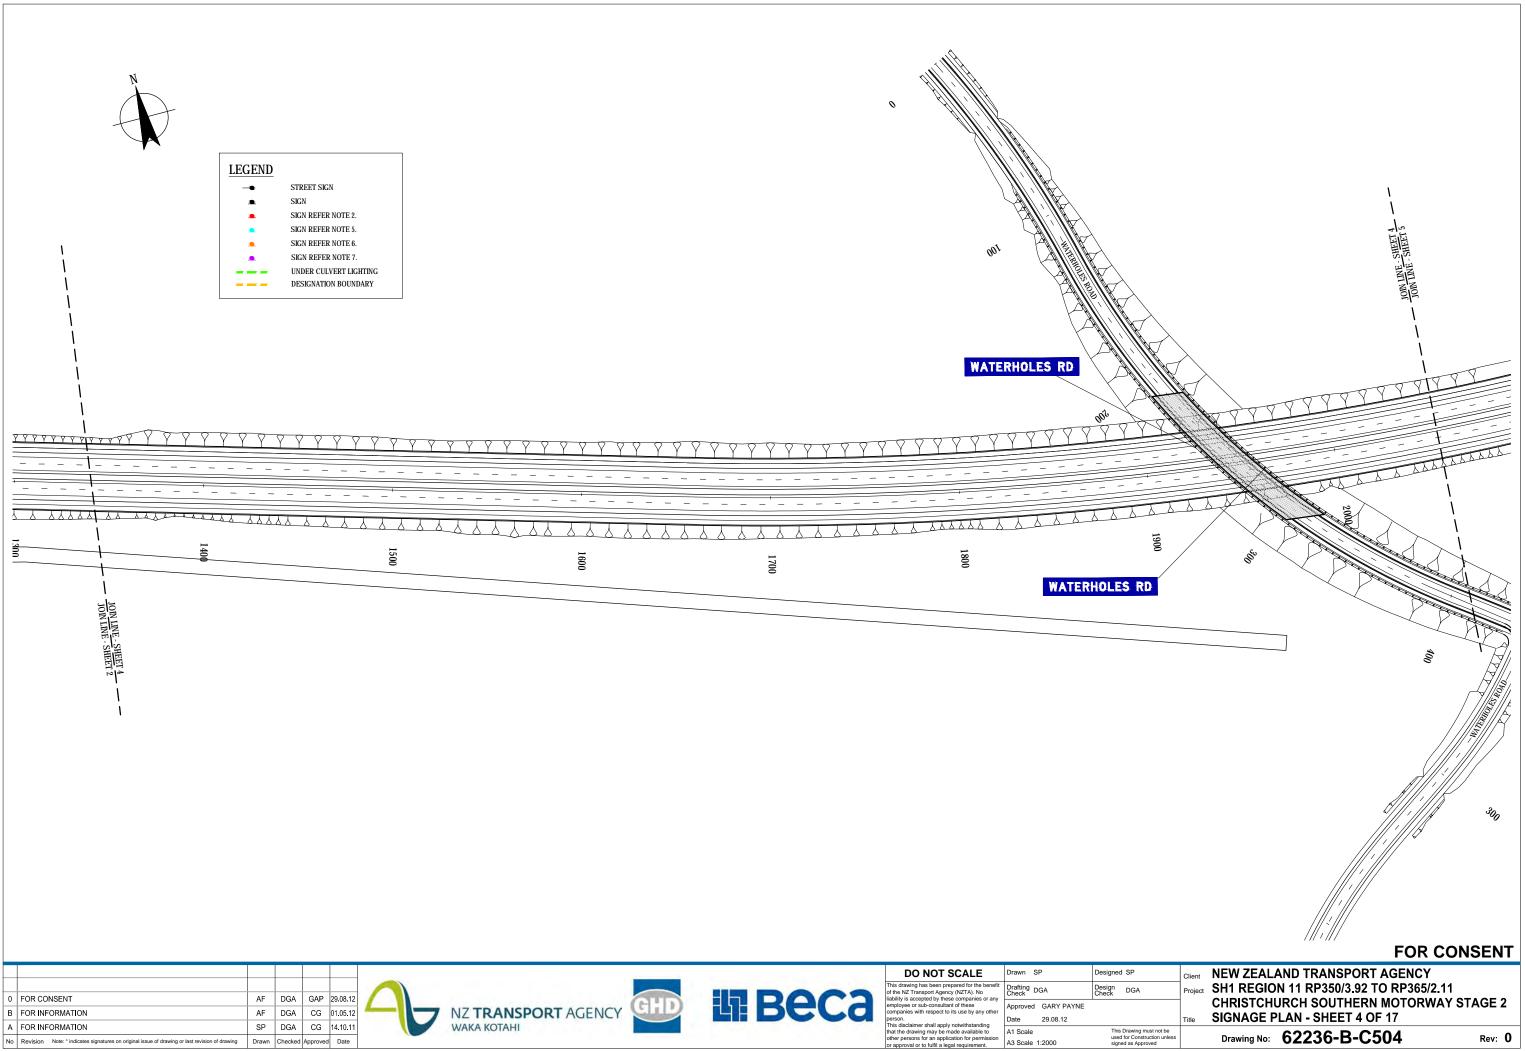

Plot Date: 17 October 2012 - 4:35 p.m. Plotted by: Andrew Francombe Cad File No: P:\339\3390691\CAD\Dra

Cad File No: P:\339\3390691\CAD\Drawings - For Consenting Purposes\Drawings A\500 Signage\62236-A-C504.dwg