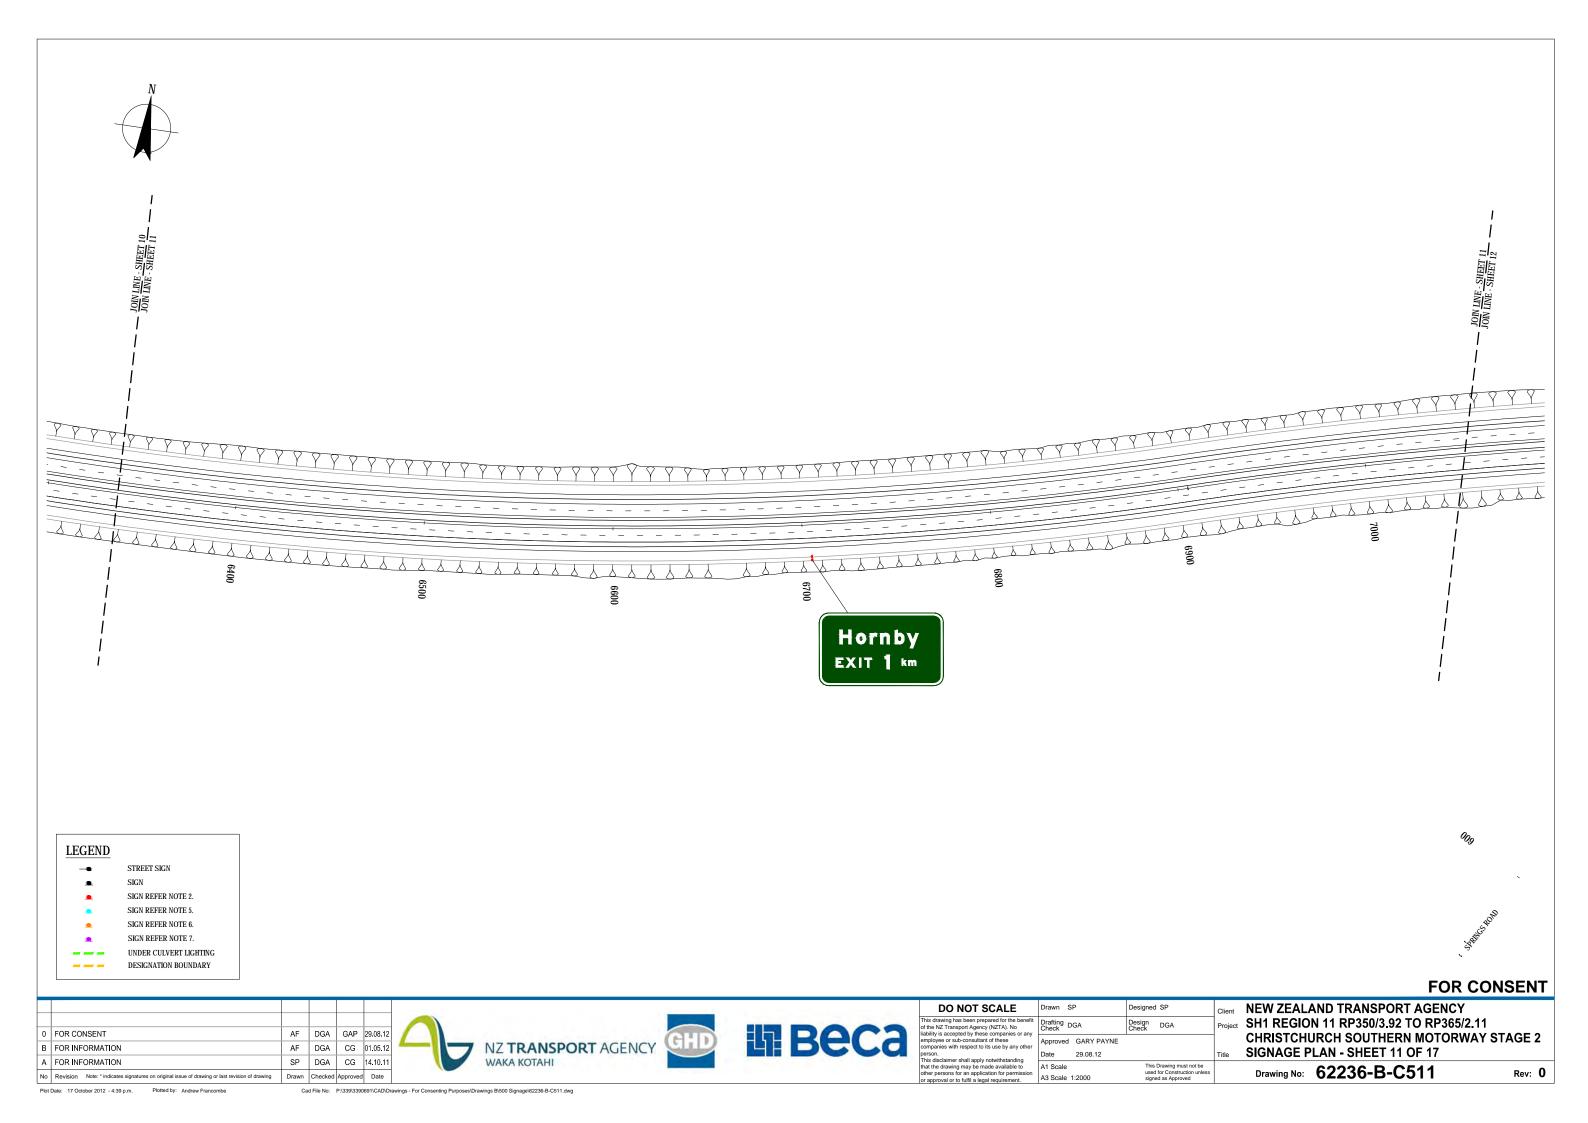

| FOR CONSENT                            |
|-----------------|---------|----------------------------------------|
|                 | Client  | NEW ZEALAND TRANSPORT AGENCY           |
|                 | Project | SH1 REGION 11 RP350/3.92 TO RP365/2.11 |
|                 |         | CHRISTCHURCH SOUTHERN MOTORWAY STAGE 2 |
|                 | Title   | SIGNAGE PLAN - SHEET 3 OF 17           |
| ot be<br>unless |         | Drawing No: 62236-B-C503 Rev: 0        |

200

\_

100

\_\_\_\_





Plot Date: 17 October 2012 - 4:38 p.m. Plotted by: Andrew Francombe

Cad File No: P:\339\3390691\CAD\Drawings - For Consenting Purposes\Drawings B\500 Signage\62236-B-C505.dwg





Cad File No: \\Beca.net\projects\339\3390691\CAD\Drawings\_PostSubmission\Drawings\500 Signage\62236-B-C507.dwg













Cad File No: P:\339\3390691\CAD\Drawings - For Consenting Purposes\Drawings B\500 Signage\62236-B-C513.dwg



Plotted by: Andrew Francombe

Cad File No: P:\339\3390691\CAD\Drawings - For Consenting Purposes\Drawings B\500 Signage\62236-B-C514.dwg

|                          |                       |                                                                                                                | / Y Y Y Y Y<br><br> |
|--------------------------|-----------------------|----------------------------------------------------------------------------------------------------------------|---------------------|
|                          | 8400                  |                                                                                                                | 8500