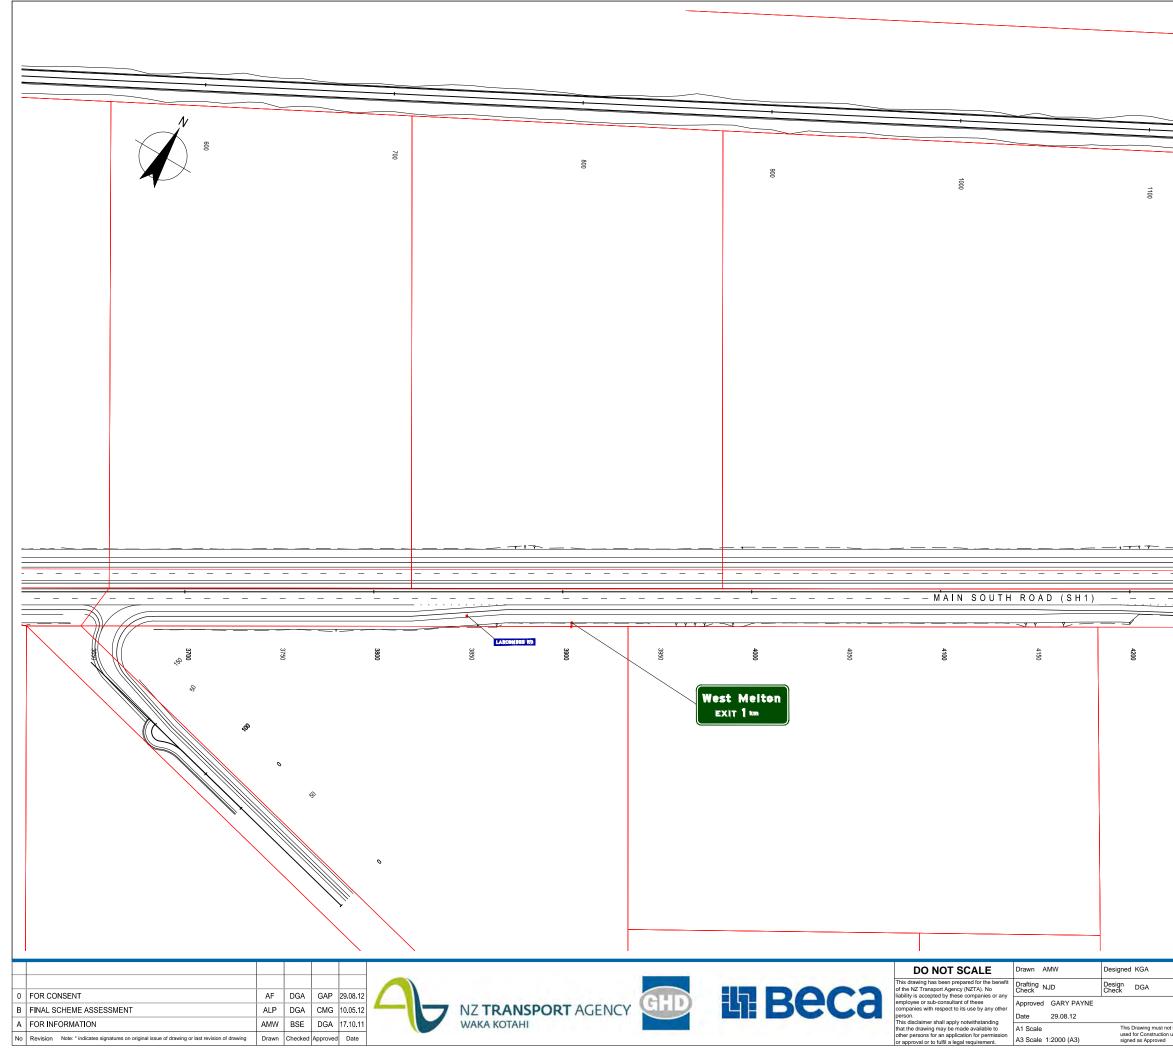

|                |                   |                                              |                                                                  |                                                      | JONES ROAD      |
|----------------|-------------------|----------------------------------------------|------------------------------------------------------------------|------------------------------------------------------|-----------------|
|                |                   |                                              |                                                                  |                                                      |                 |
|                |                   |                                              |                                                                  |                                                      |                 |
|                |                   |                                              |                                                                  |                                                      |                 |
|                |                   |                                              |                                                                  |                                                      |                 |
|                |                   |                                              |                                                                  |                                                      |                 |
|                |                   |                                              |                                                                  | < ~                                                  |                 |
|                |                   |                                              | 1                                                                |                                                      |                 |
|                |                   |                                              |                                                                  |                                                      |                 |
|                |                   |                                              |                                                                  |                                                      |                 |
|                |                   |                                              |                                                                  |                                                      |                 |
|                |                   |                                              | 1200                                                             |                                                      |                 |
|                |                   |                                              |                                                                  |                                                      |                 |
|                |                   |                                              |                                                                  |                                                      |                 |
|                |                   |                                              |                                                                  |                                                      |                 |
|                |                   |                                              |                                                                  |                                                      |                 |
|                |                   |                                              |                                                                  |                                                      |                 |
|                |                   |                                              |                                                                  |                                                      |                 |
|                |                   |                                              |                                                                  |                                                      |                 |
|                |                   |                                              |                                                                  |                                                      |                 |
|                |                   |                                              |                                                                  |                                                      |                 |
|                |                   |                                              |                                                                  |                                                      |                 |
|                |                   |                                              |                                                                  |                                                      |                 |
|                |                   |                                              |                                                                  |                                                      |                 |
|                |                   |                                              |                                                                  |                                                      |                 |
|                |                   |                                              |                                                                  |                                                      |                 |
|                |                   |                                              |                                                                  |                                                      |                 |
|                |                   |                                              |                                                                  |                                                      |                 |
|                |                   |                                              |                                                                  |                                                      |                 |
|                |                   |                                              |                                                                  |                                                      |                 |
|                |                   |                                              |                                                                  |                                                      |                 |
|                |                   |                                              |                                                                  |                                                      | I               |
|                |                   | -                                            | -                                                                |                                                      |                 |
|                |                   |                                              | / ? <u> </u>                                                     |                                                      | , <u>7 98 9</u> |
|                |                   |                                              |                                                                  |                                                      |                 |
|                |                   |                                              |                                                                  |                                                      |                 |
|                | <u> </u>          |                                              |                                                                  |                                                      |                 |
|                |                   |                                              |                                                                  |                                                      |                 |
|                |                   |                                              |                                                                  |                                                      |                 |
|                |                   |                                              |                                                                  |                                                      |                 |
|                |                   | 4250                                         | 4300                                                             | 4350                                                 | 4400            |
|                |                   | 4250                                         | 4300                                                             | 4350                                                 | 4400            |
|                |                   | 4250                                         | 4300                                                             | 4350                                                 | 4400            |
|                |                   | 4250                                         | 4300                                                             | 4350                                                 | 4400            |
|                |                   | 4250                                         | 4300                                                             | 4350                                                 | 4400            |
|                |                   | 4250                                         | 4300                                                             | 4350                                                 | 4400            |
|                |                   | 4259                                         | 4300                                                             | 4350                                                 | 4460            |
|                |                   | 4259                                         | 4300                                                             | 4350                                                 | 4400            |
|                |                   | 4250                                         | 4300                                                             | 4350                                                 | 4400            |
|                |                   | 4250                                         | 4300                                                             | 4350                                                 | 4400            |
|                |                   | 4250                                         | 4300                                                             | 4350                                                 | 4400            |
|                |                   | 4250                                         | 4300                                                             | 4350                                                 | 4400            |
|                |                   | 4250                                         | 4300                                                             | 4350                                                 | 40              |
|                |                   | 4259                                         | 4300                                                             | 4350                                                 | 4400            |
|                |                   | 4259                                         | 4300                                                             | 4350                                                 | 4400            |
|                |                   | 4259                                         | 4300                                                             | 4350                                                 | 4400            |
|                |                   | 4250                                         | 4300                                                             | 4350                                                 | 4400            |
|                |                   | 4250                                         | 4300                                                             | 4350                                                 | 400             |
|                |                   | 4250                                         | 400                                                              |                                                      |                 |
|                |                   | 4250                                         | 400                                                              |                                                      | ONSENT          |
|                | Client            | NEW ZEAL                                     | AND TRANSPO                                                      | FOR C                                                |                 |
|                | Client<br>Project | NEW ZEAL<br>SH1 REGIO                        | AND TRANSPO                                                      | FOR C<br>RT AGENCY<br>2 RP365 2.11                   |                 |
|                |                   | NEW ZEAL<br>SH1 REGIO<br>MAIN SOU            | AND TRANSPO<br>DN 11 RP350 3.9<br>TH ROAD FOUR                   | FOR C<br>RT AGENCY<br>2 RP365 2.11<br>LANING         |                 |
|                |                   | NEW ZEAL<br>SH1 REGIO<br>MAIN SOU<br>SIGNAGE | AND TRANSPO<br>DN 11 RP350 3.9<br>TH ROAD FOUR<br>PLAN - SHEET 4 | FOR C<br>RT AGENCY<br>2 RP365 2.11<br>LANING<br>OF 8 |                 |
| t be<br>unless | Project           | NEW ZEAL<br>SH1 REGIO<br>MAIN SOU<br>SIGNAGE | AND TRANSPO<br>DN 11 RP350 3.9<br>TH ROAD FOUR                   | FOR C<br>RT AGENCY<br>2 RP365 2.11<br>LANING<br>OF 8 |                 |