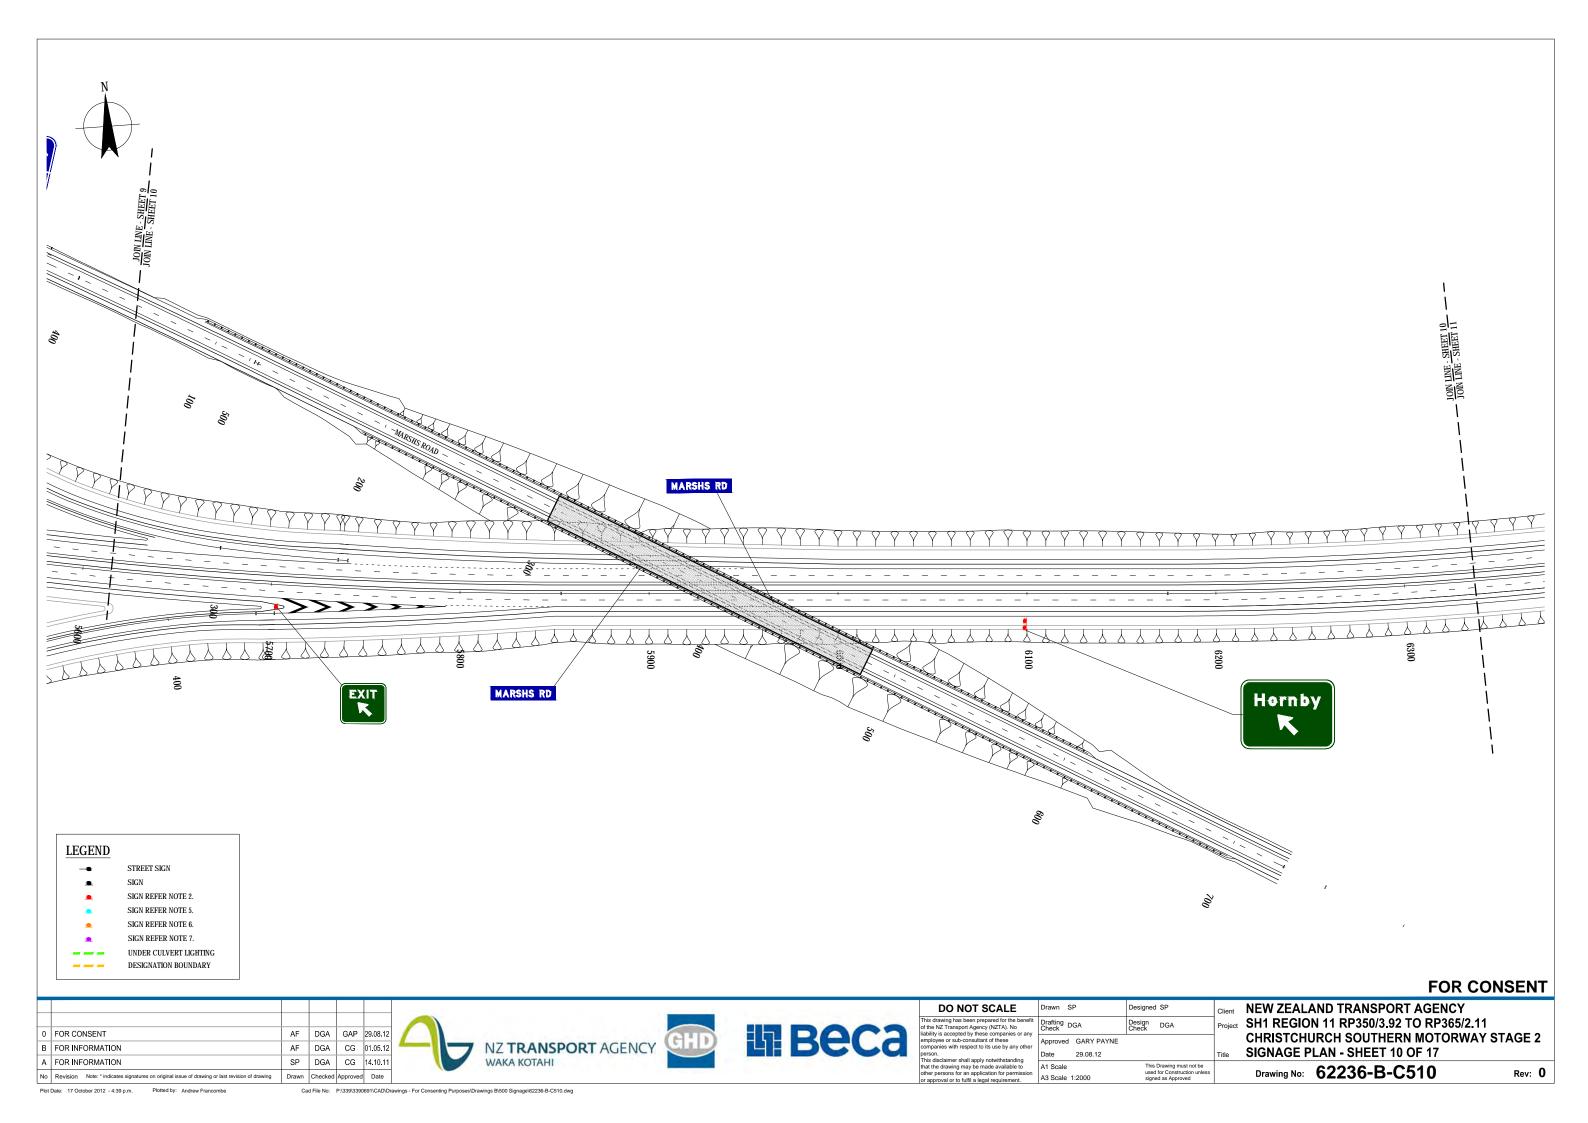

Plotted by: Andrew Francombe Plot Date: 17 October 2012 - 4:35 p.m.

Cad File No: P:\339\3390691\CAD\Drawings - For Consenting Purposes\Drawings A\500 Signage\62236-A-C505.dwg

Plot Date: 17 October 2012 - 4:36 p.m. Plotted by: Andrew Francombe