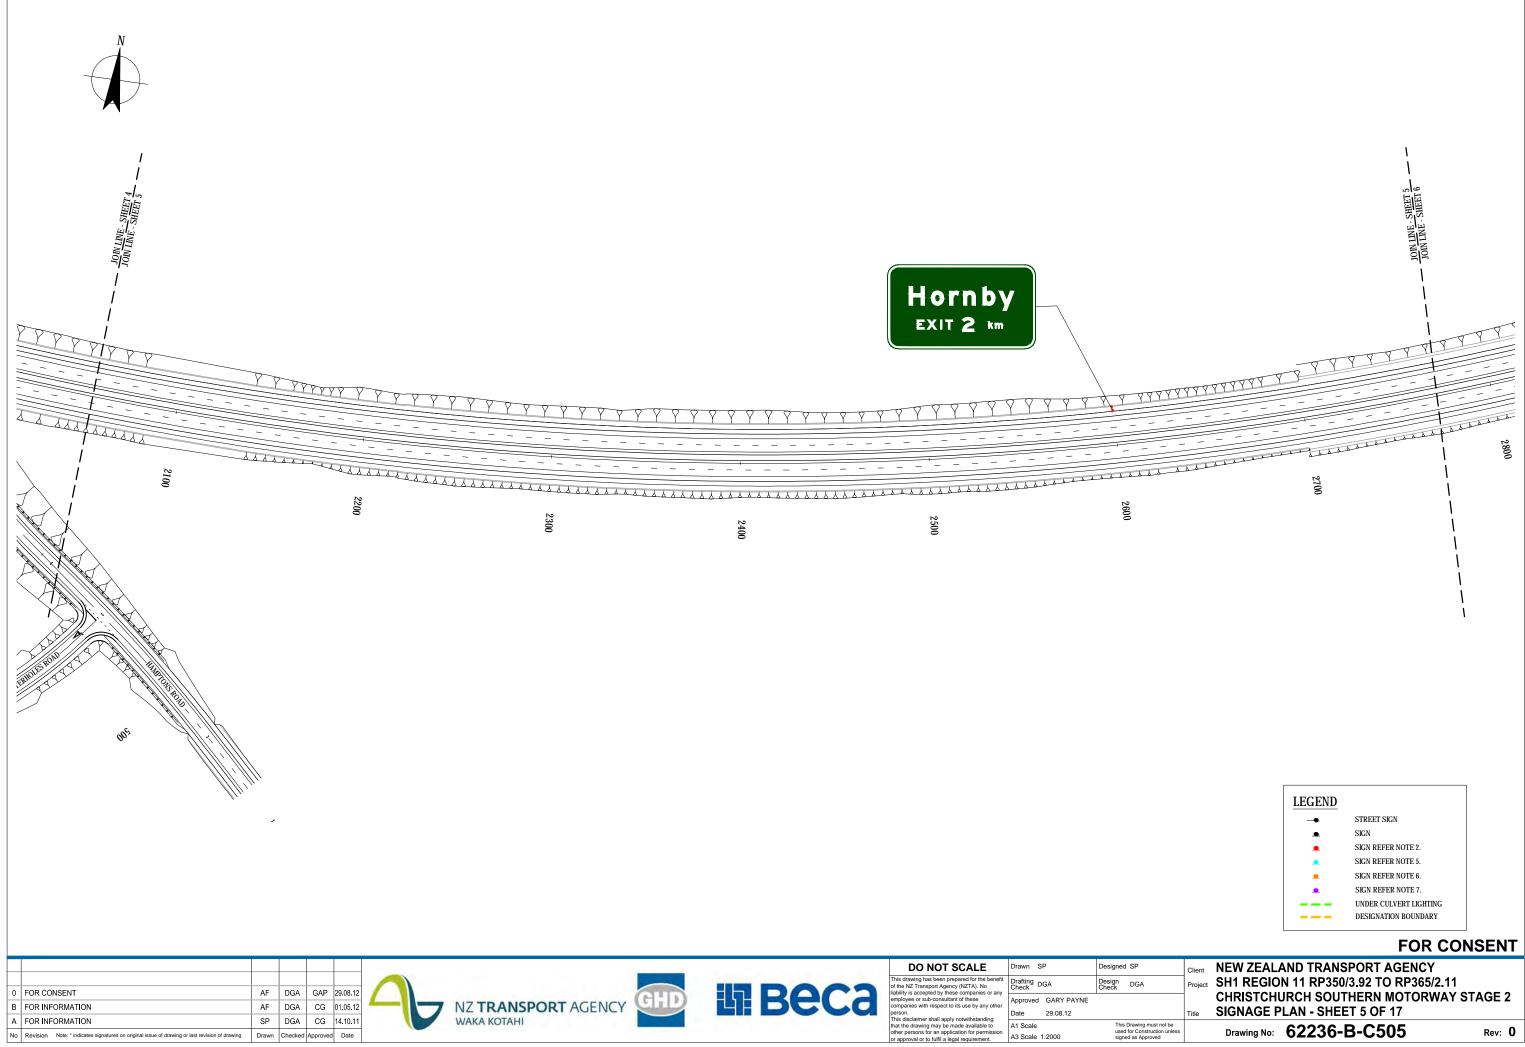

Plot Date: 17 October 2012 - 4:35 p.m. Plotted by: Andrew Francombe Cad File No: P:\339\3390691\CAD\Dra

Cad File No: P:\339\3390691\CAD\Drawings - For Consenting Purposes\Drawings A\500 Signage\62236-A-C504.dwg