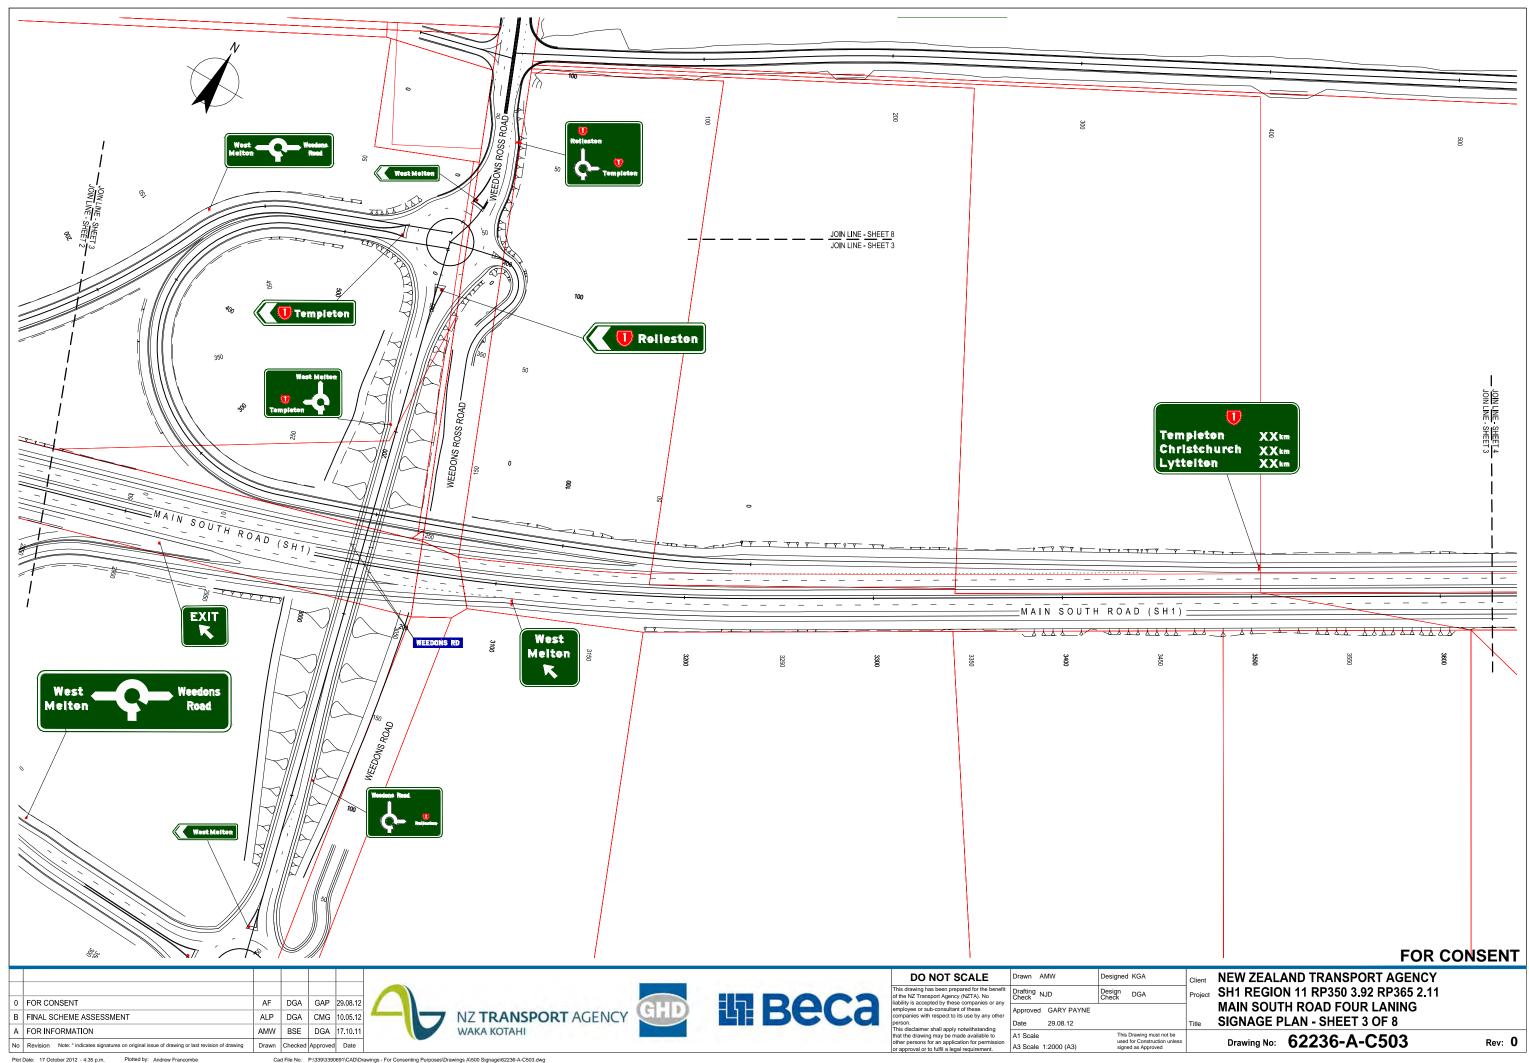

Plotted by: Andrew Francombe Plot Date: 17 October 2012 - 4:35 p.m.

Cad File No: P:\339\3390691\CAD\Drawings - For Consenting Purposes\Drawings A\500 Signage\62236-A-C505.dwg

Plot Date: 17 October 2012 - 4:36 p.m. Plotted by: Andrew Francombe