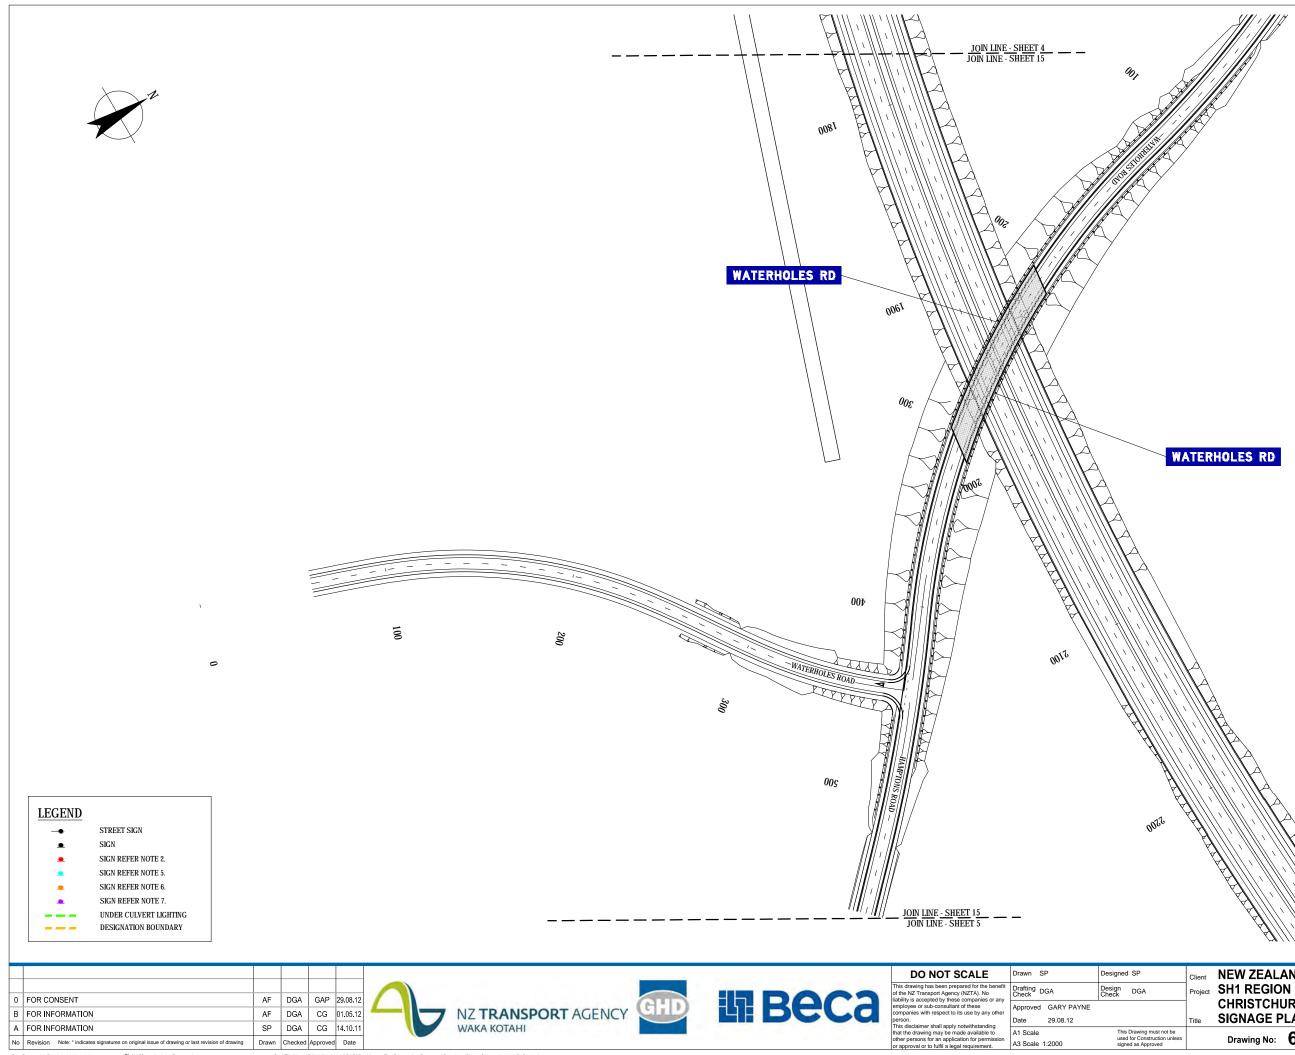

UNDER CULVERT LIGHTING |                     |
|                          |                       | NSPORT AGENCY                                                                                                  | ONSENT              |
| CHRISTC<br>Title SIGNAGE | HURCH SO<br>PLAN - SH | 50/3.92 TO RP365/2.1<br>UTHERN MOTORWA<br>EET 14 OF 17                                                         | STAGE 2             |
| Unless Drawing N         | 62236                 | 6-B-C514                                                                                                       | Rev: <b>0</b>       |
|                          |                       |                                                                                                                |                     |



Cad File No: P:\339\3390691\CAD\Drawings - For Consenting Purposes\Drawings B\500 Signage\62236-B-C515.dwg

| $\Lambda$             | $\backslash$     |                    |                                    |             |            |
|-----------------------|------------------|--------------------|------------------------------------|-------------|------------|
| $\langle     \rangle$ | A                |                    |                                    |             |            |
| , //                  | MA.              |                    |                                    |             |            |
| // /                  |                  | À                  |                                    |             |            |
| ///                   | ",///