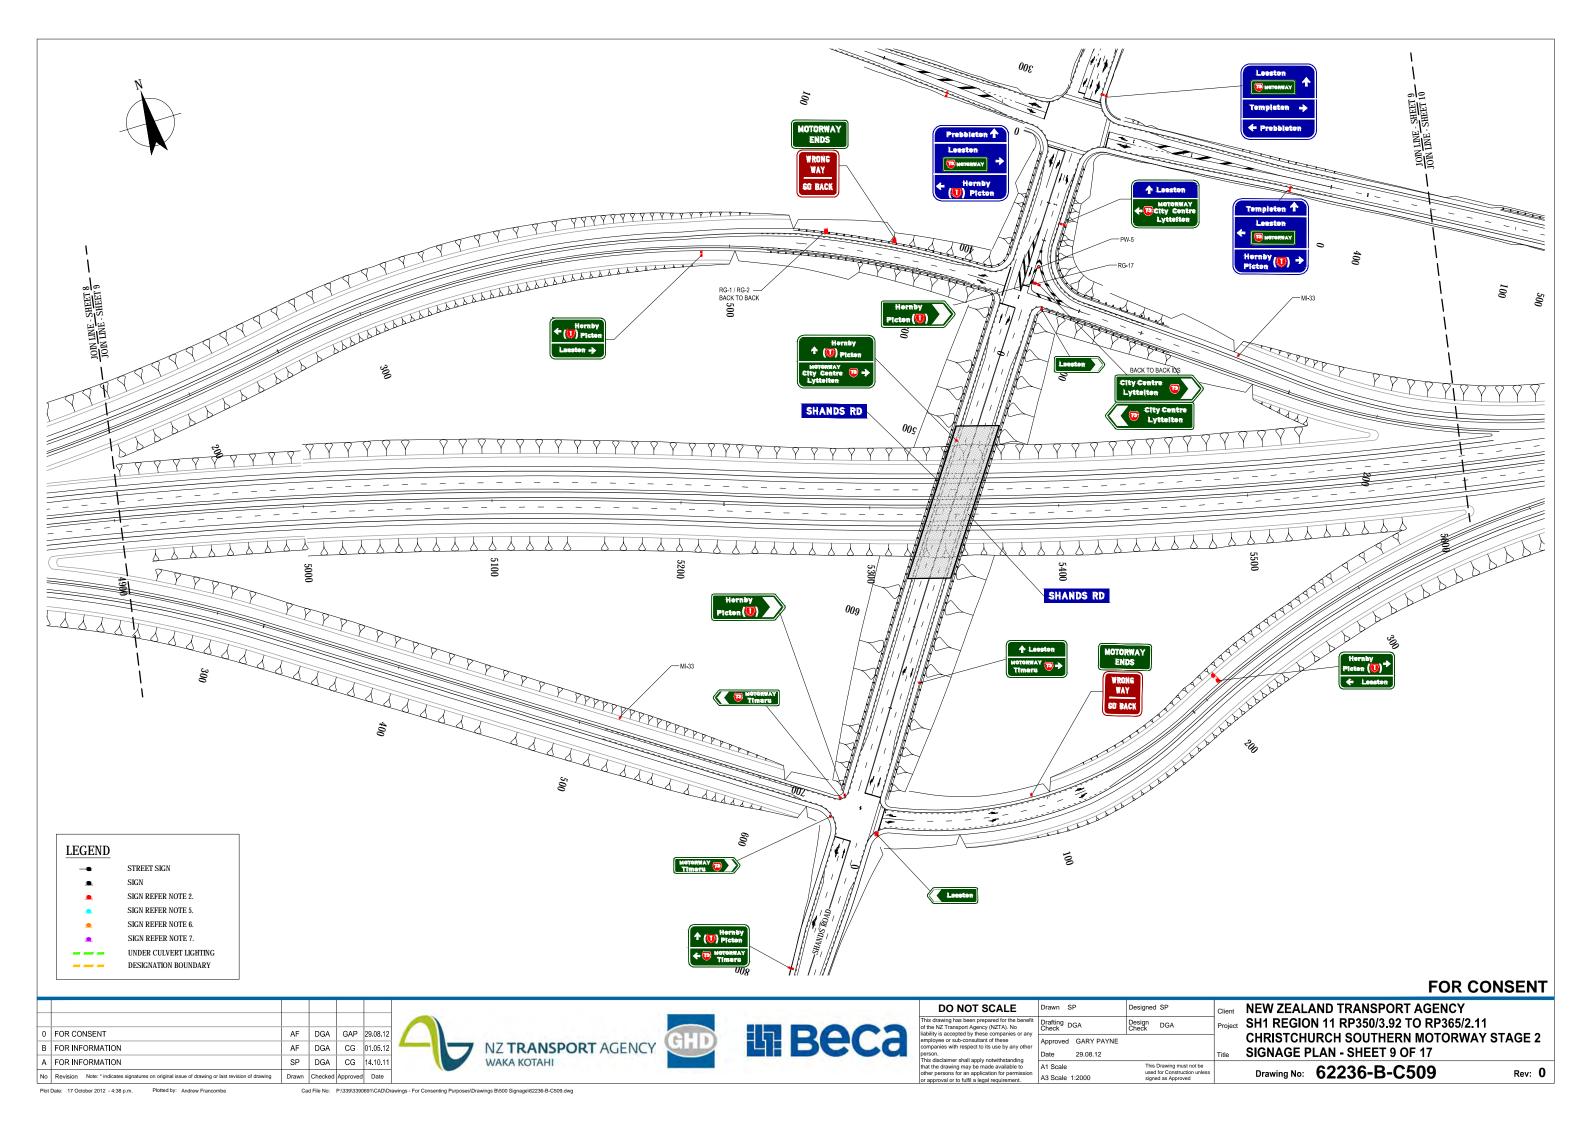

Plot Date: 17 October 2012 - 4:35 p.m. Plotted by: Andrew Francombe Cad File No: P:\339\3390691\CAD\Dra

Cad File No: P:\339\3390691\CAD\Drawings - For Consenting Purposes\Drawings A\500 Signage\62236-A-C504.dwg