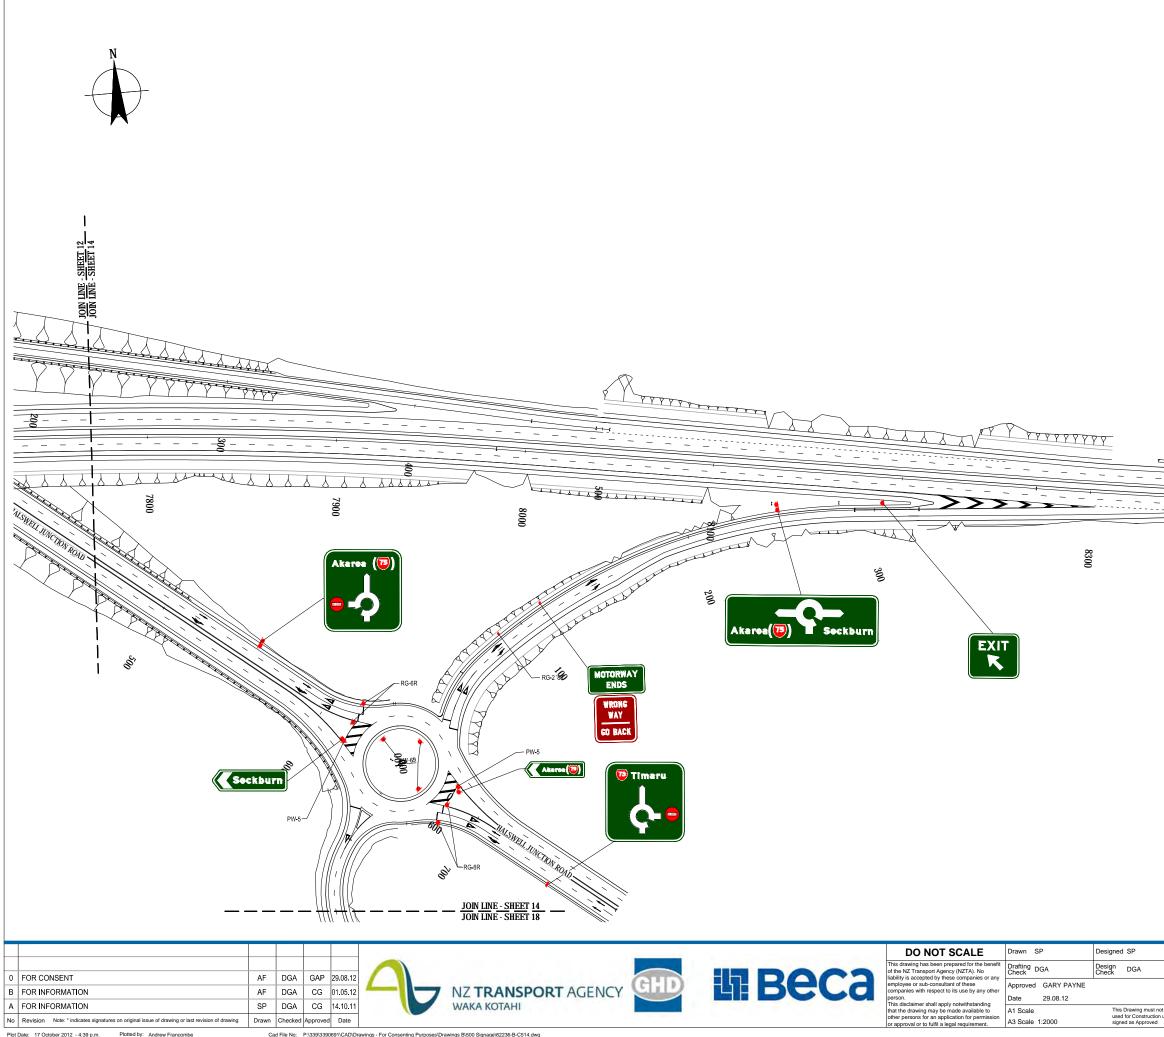

|
|                 | Client  | NEW ZEALAND TRANSPORT AGENCY           |
|                 | Project | SH1 REGION 11 RP350/3.92 TO RP365/2.11 |
|                 |         | CHRISTCHURCH SOUTHERN MOTORWAY STAGE 2 |
|                 | Title   | SIGNAGE PLAN - SHEET 3 OF 17           |
| ot be<br>unless |         | Drawing No: 62236-B-C503 Rev: 0        |

200

\_

100

\_\_\_\_





Plot Date: 17 October 2012 - 4:38 p.m. Plotted by: Andrew Francombe

Cad File No: P:\339\3390691\CAD\Drawings - For Consenting Purposes\Drawings B\500 Signage\62236-B-C505.dwg





Cad File No: \\Beca.net\projects\339\3390691\CAD\Drawings\_PostSubmission\Drawings\500 Signage\62236-B-C507.dwg













Cad File No: P:\339\3390691\CAD\Drawings - For Consenting Purposes\Drawings B\500 Signage\62236-B-C513.dwg



Plotted by: Andrew Francombe

Cad File No: P:\339\3390691\CAD\Drawings - For Consenting Purposes\Drawings B\500 Signage\62236-B-C514.dwg

|                          |                       |                                                                                                                | / Y Y Y Y Y<br><br> |
|--------------------------|-----------------------|----------------------------------------------------------------------------------------------------------------|---------------------|
|                          | 8400                  |                                                                                                                | 8500                |
|                          |                       |