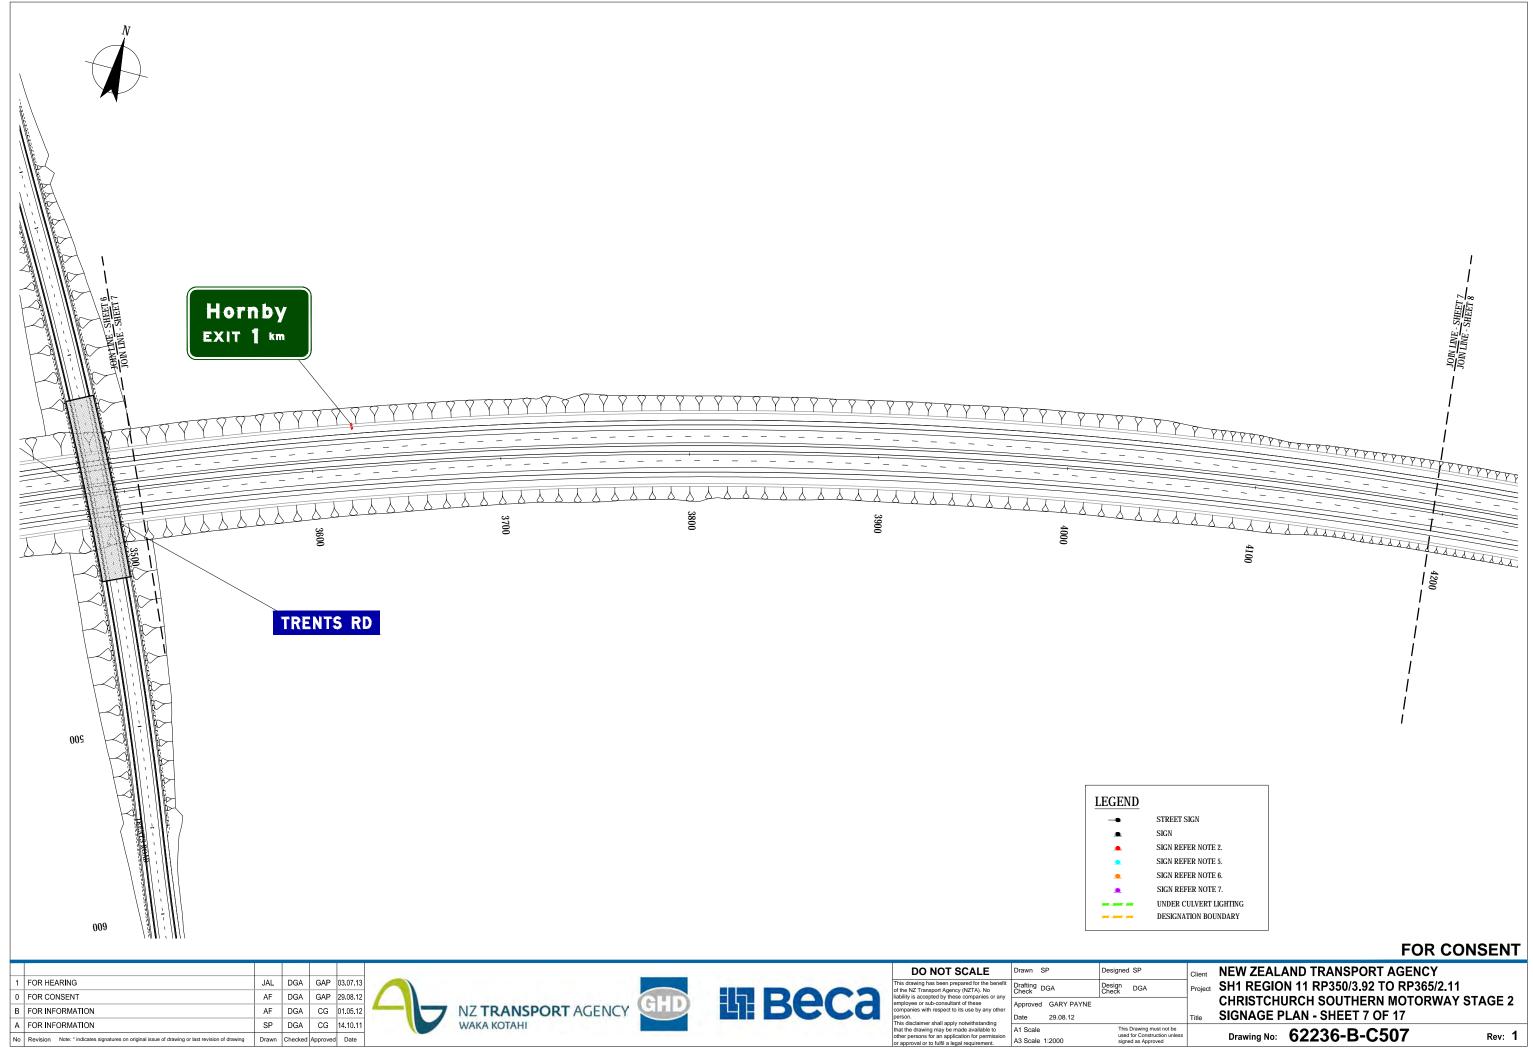

Plotted by: Andrew Francombe Plot Date: 17 October 2012 - 4:35 p.m.

Cad File No: P:\339\3390691\CAD\Drawings - For Consenting Purposes\Drawings A\500 Signage\62236-A-C505.dwg

Plot Date: 17 October 2012 - 4:36 p.m. Plotted by: Andrew Francombe