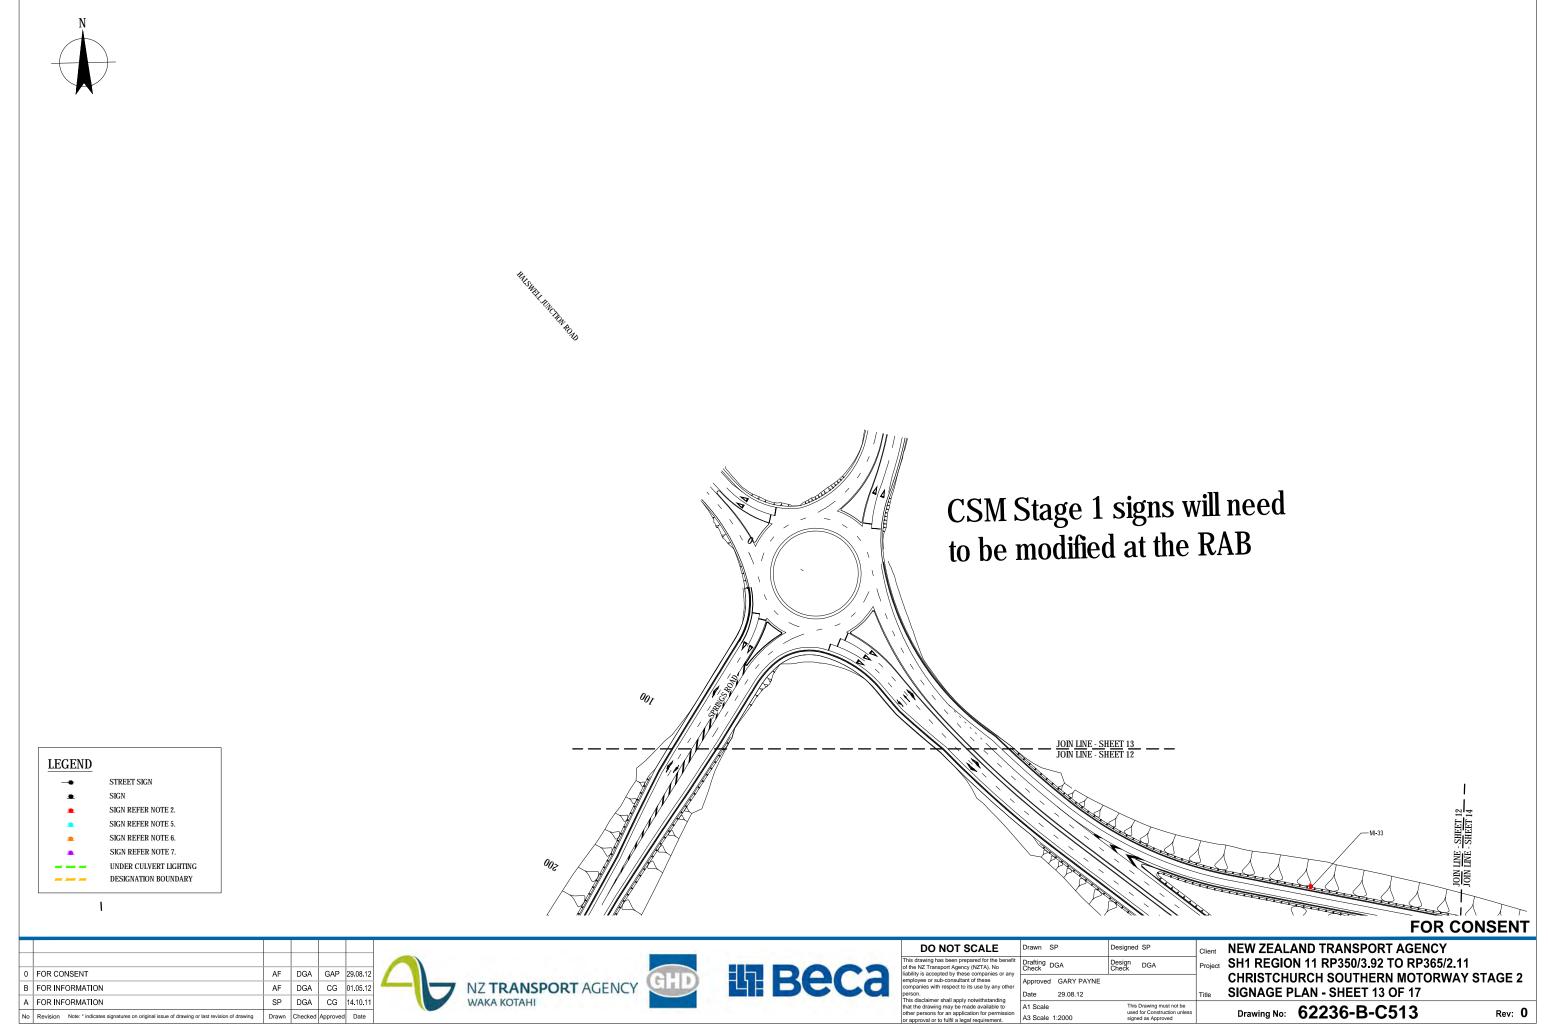

FOR CONSENT                            |
|-----------------|---------|----------------------------------------|
|                 | Client  | NEW ZEALAND TRANSPORT AGENCY           |
|                 | Project | SH1 REGION 11 RP350/3.92 TO RP365/2.11 |
|                 |         | CHRISTCHURCH SOUTHERN MOTORWAY STAGE 2 |
|                 | Title   | SIGNAGE PLAN - SHEET 3 OF 17           |
| ot be<br>unless |         | Drawing No: 62236-B-C503 Rev: 0        |

200

\_

100

\_\_\_\_





Plot Date: 17 October 2012 - 4:38 p.m. Plotted by: Andrew Francombe

Cad File No: P:\339\3390691\CAD\Drawings - For Consenting Purposes\Drawings B\500 Signage\62236-B-C505.dwg





Cad File No: \\Beca.net\projects\339\3390691\CAD\Drawings\_PostSubmission\Drawings\500 Signage\62236-B-C507.dwg













Cad File No: P:\339\3390691\CAD\Drawings - For Consenting Purposes\Drawings B\500 Signage\62236-B-C513.dwg



Plotted by: Andrew Francombe

Cad File No: P:\339\3390691\CAD\Drawings - For Consenting Purposes\Drawings B\500 Signage\62236-B-C514.dwg

|                          |                       |                                                                                                                | / Y Y Y Y Y<br><br> |
|--------------------------|-----------------------|----------------------------------------------------------------------------------------------------------------|---------------------|
|                          | 8400                  |                                                                                                                | 8500