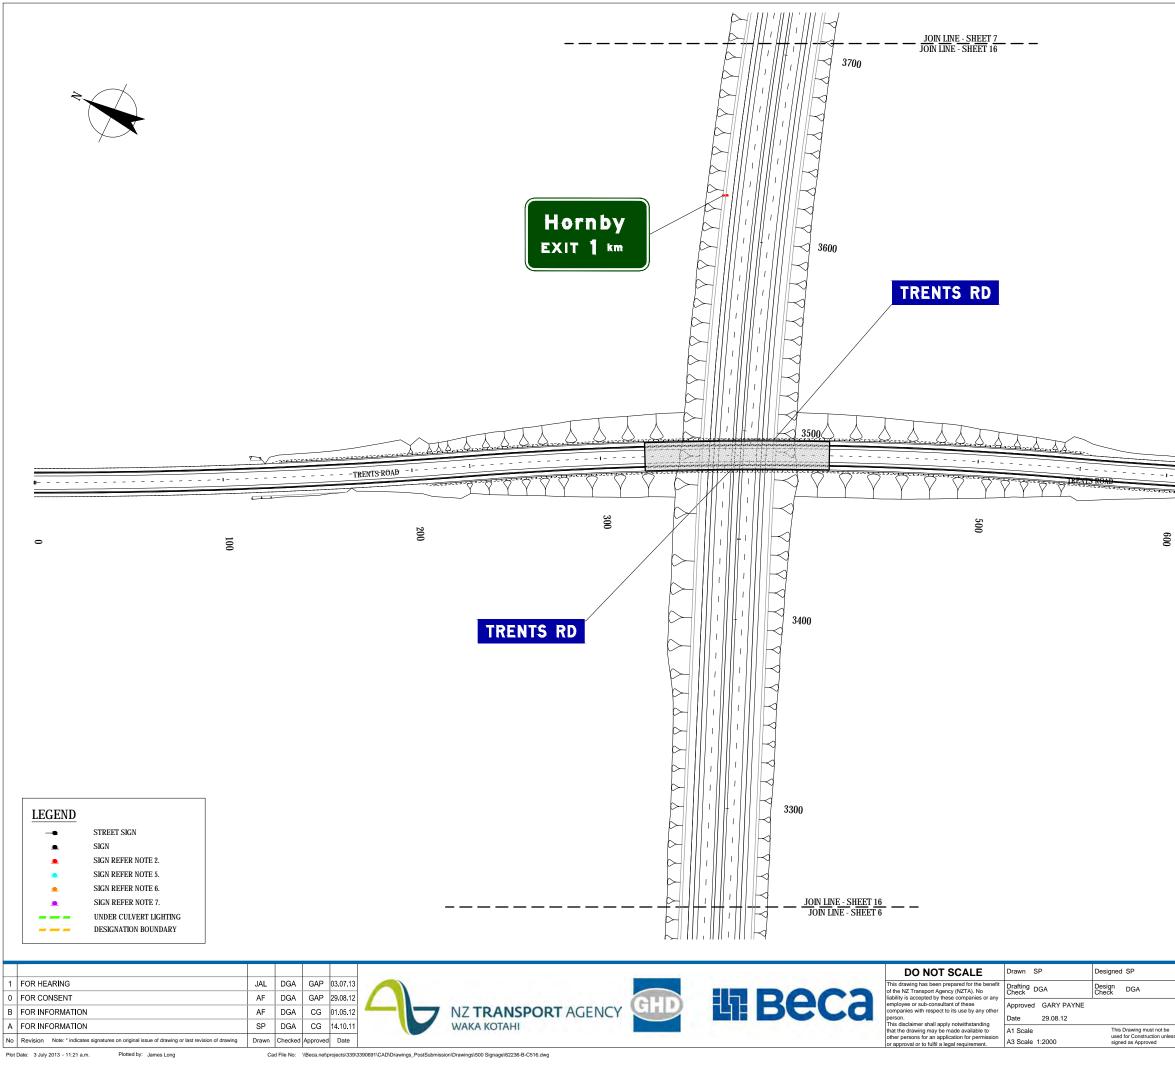

us$ |            |
|                       |                  |                    |                                    | FOR         | CONSENT    |
|                       | Client           |                    | AND TRANSPO                        |             |            |
|                       | Project          |                    | N 11 RP350/3.9                     |             |            |
|                       | Title            |                    | URCH SOUTHE<br>PLAN - SHEET        |             | AT STAGE 2 |
| be<br>inless          |                  |                    | 62236-B-                           |             | Rev: 0     |
|                       |                  | 514.1.1.9 110.     |                                    |             |            |



|   | $\sim$ | = |
|---|--------|---|
| 1 |        |   |
|   |        |   |
|   |        | - |

## FOR CONSENT

|           | Client  | NEW ZEAL    | AND TRANSPORT AGENCY       |               |
|-----------|---------|-------------|----------------------------|---------------|
|           | Project | SH1 REGIO   | N 11 RP350/3.92 TO RP365/2 | .11           |
|           |         | CHRISTCH    | JRCH SOUTHERN MOTORW       | AY STAGE 2    |
|           | Title   | SIGNAGE P   | LAN - SHEET 16 OF 17       |               |
| e<br>less |         | Drawing No: | 62236-B-C516               | Rev: <b>1</b> |

700



Plotted by: Andrew Francombe Plot Date: 17 October 2012 - 4:40 p.m.

Cad File No: P:\339\3390691\CAD\Drawings - For Consenting Purposes\Drawings B\500 Signage\62236-B-C517.dwg

|