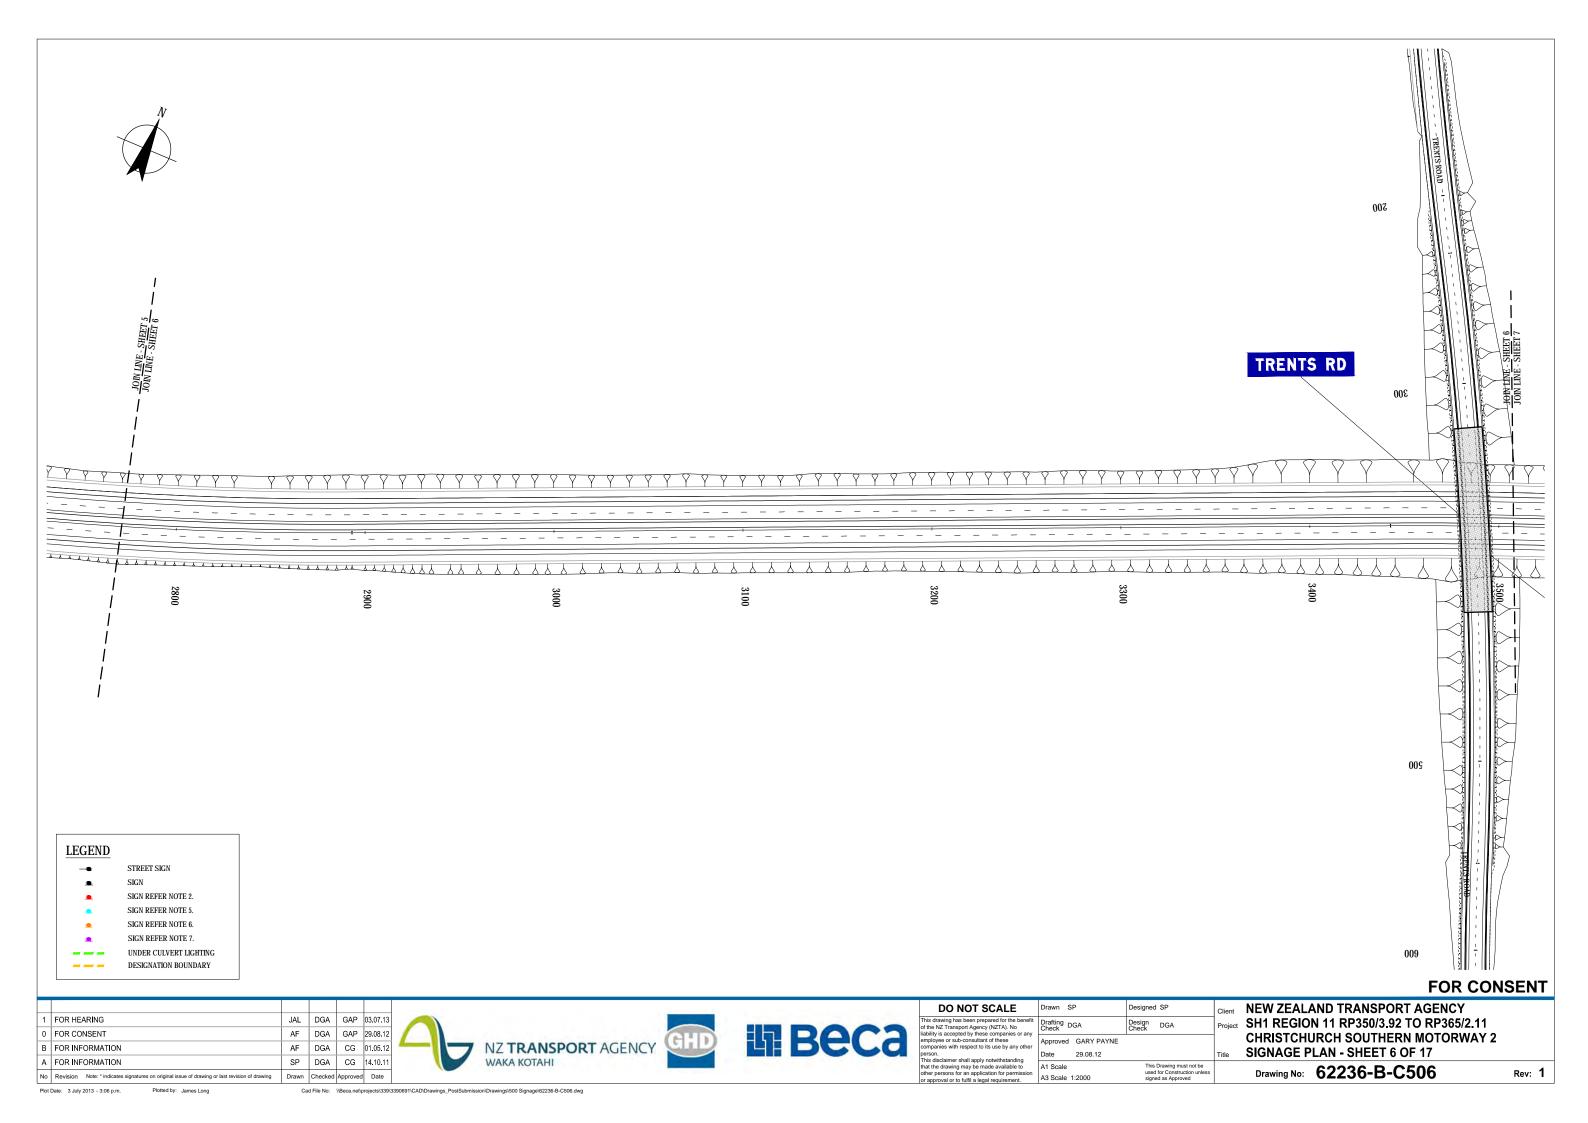

Plotted by: Andrew Francombe Plot Date: 17 October 2012 - 4:35 p.m.

Cad File No: P:\339\3390691\CAD\Drawings - For Consenting Purposes\Drawings A\500 Signage\62236-A-C505.dwg

Plot Date: 17 October 2012 - 4:36 p.m. Plotted by: Andrew Francombe