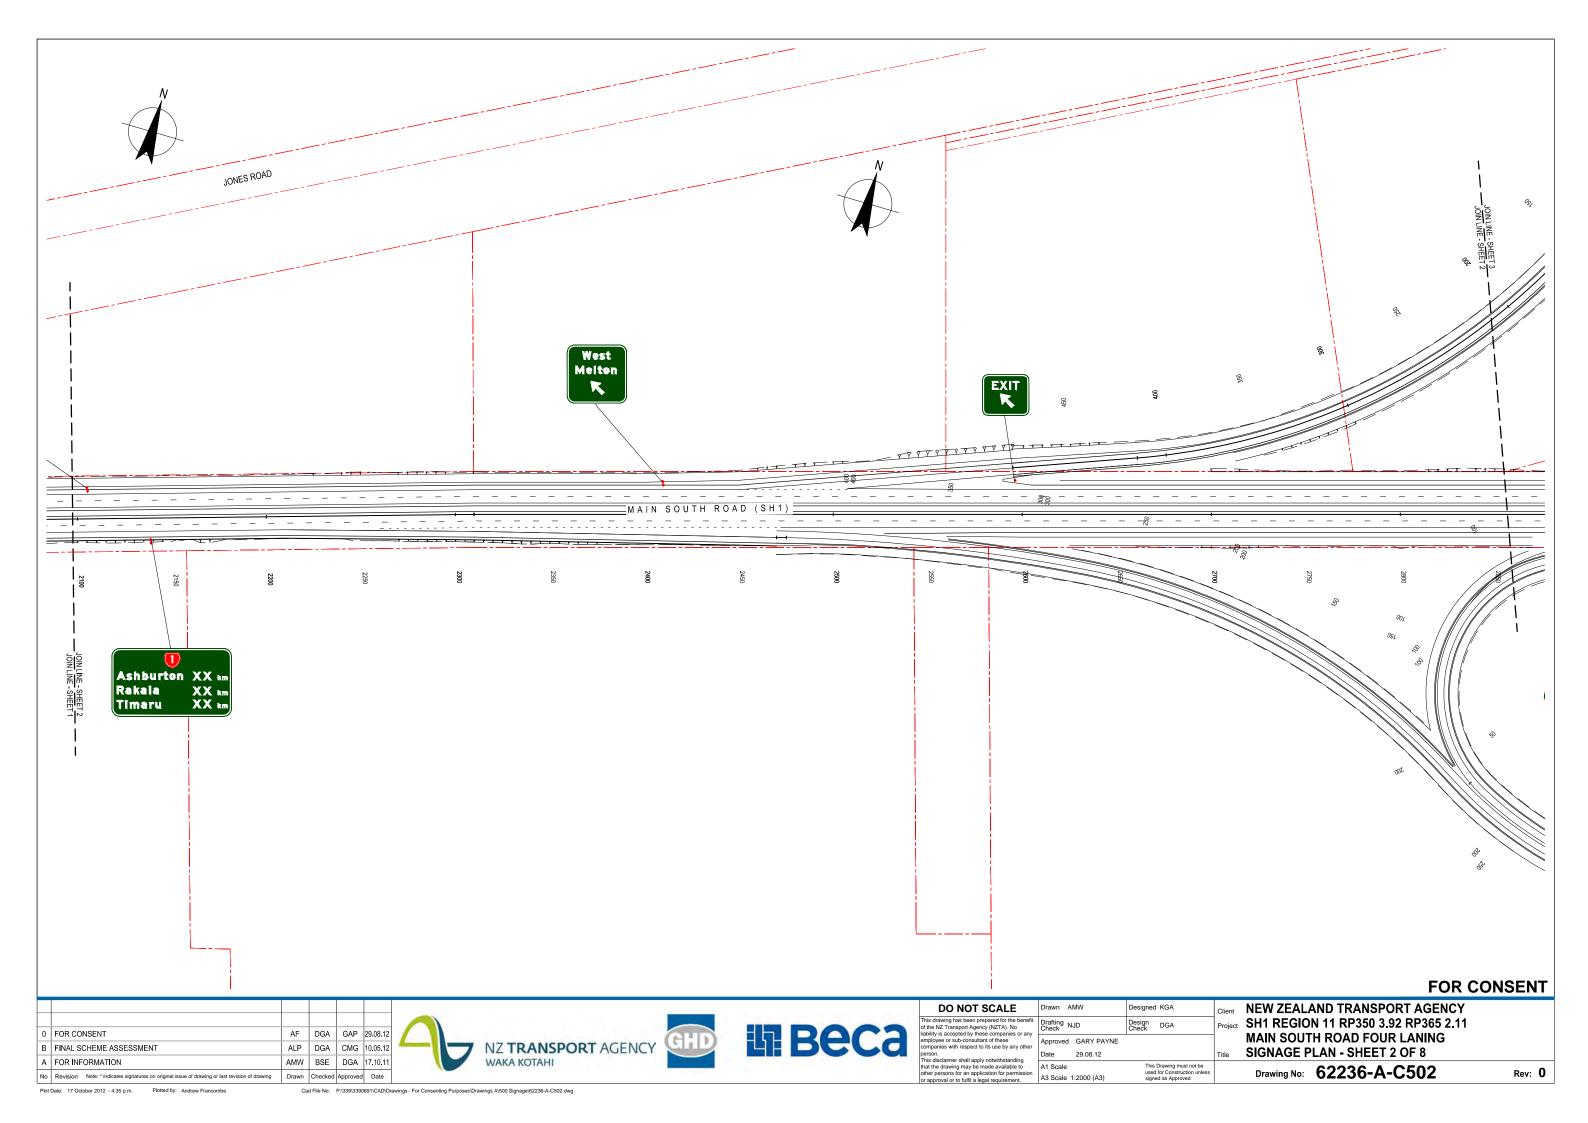

Plotted by: Andrew Francombe Plot Date: 17 October 2012 - 4:35 p.m.

Cad File No: P:\339\3390691\CAD\Drawings - For Consenting Purposes\Drawings A\500 Signage\62236-A-C505.dwg

Plot Date: 17 October 2012 - 4:36 p.m. Plotted by: Andrew Francombe