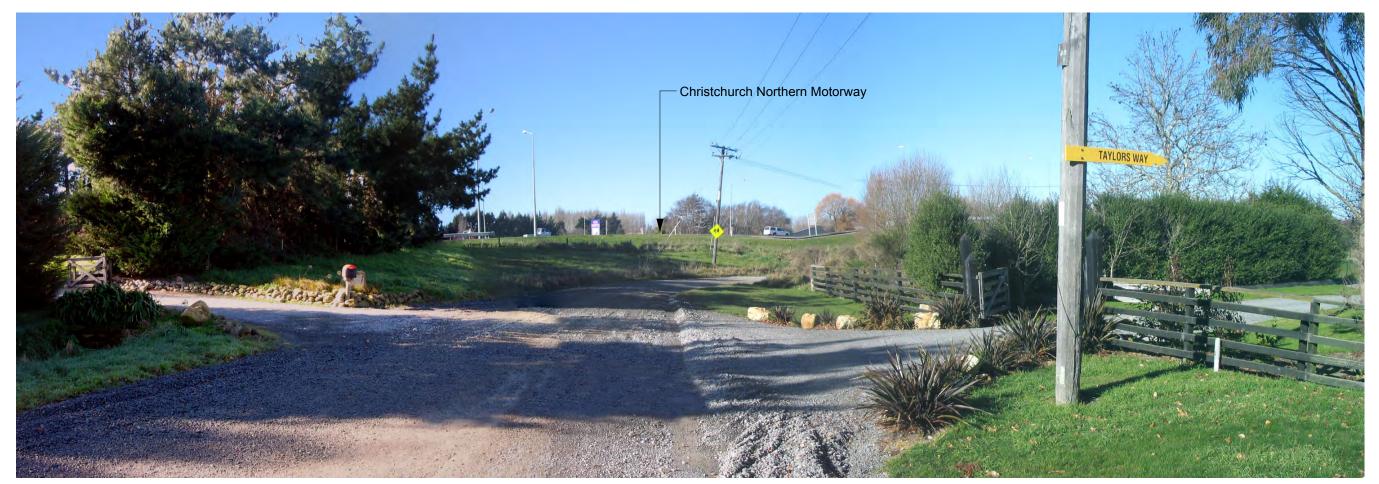

Photograph 1. As Built Christchurch Northern Motorway: Looking at an overpass on Christchurch Northern Motorway from a low elevation approximately, 100 metres away

Photograph 2. As Built Christchurch Northern Motorway: Looking at Christchurch Northern Motorway at grade, approximately 280 metres away