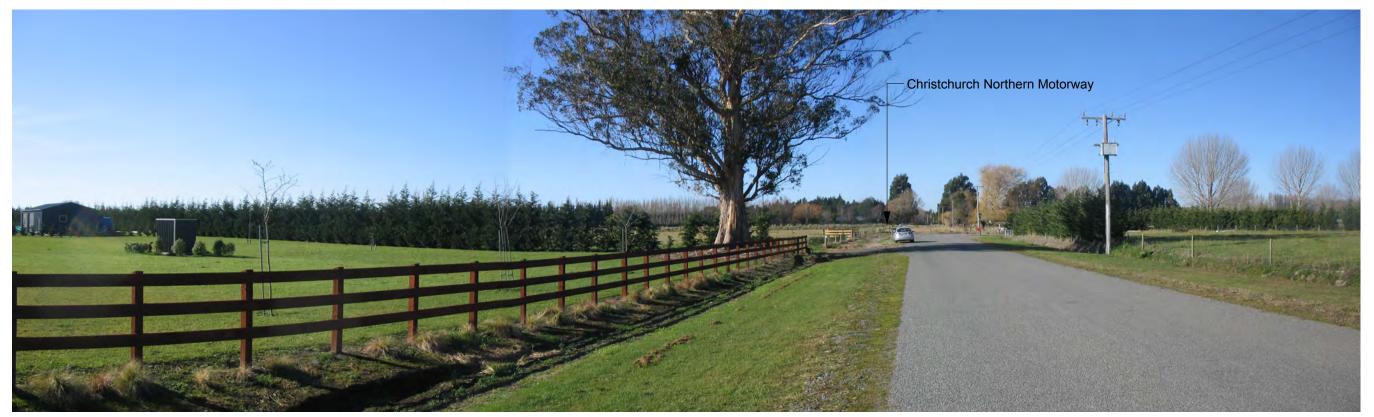

Photograph 3. As Built Christchurch Northern Motorway: Looking at an overpass on Christchurch Northern Motorway across relatively open land, approximately 200 metres away

Photograph 4. As Built Christchurch Northern Motorway: Looking at Christchurch Northern Motorway at grade, approximately 700 metres away