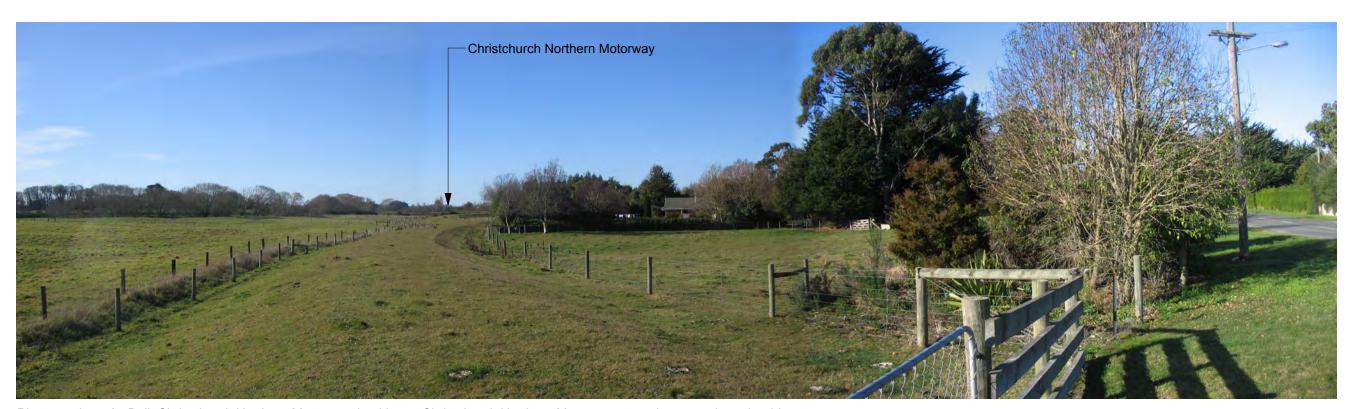

Photograph 1. As Built Christchurch Northern Motorway: Looking at an overpass on Christchurch Northern Motorway from a low elevation approximately, 100 metres away

Photograph 2. As Built Christchurch Northern Motorway: Looking at Christchurch Northern Motorway at grade, approximately 280 metres away