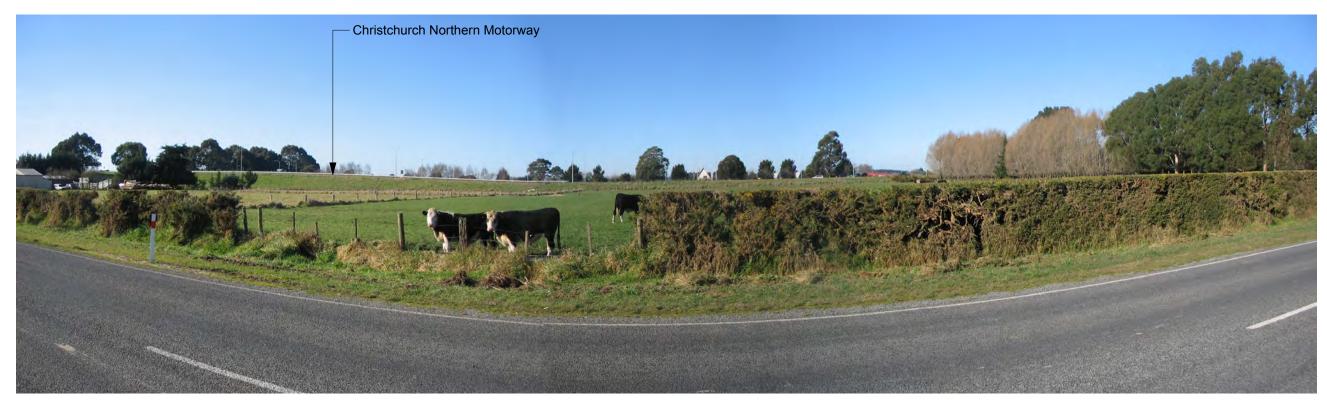

Photograph 3. As Built Christchurch Northern Motorway: Looking at an overpass on Christchurch Northern Motorway across relatively open land, approximately 200 metres away

Photograph 4. As Built Christchurch Northern Motorway: Looking at Christchurch Northern Motorway at grade, approximately 700 metres away