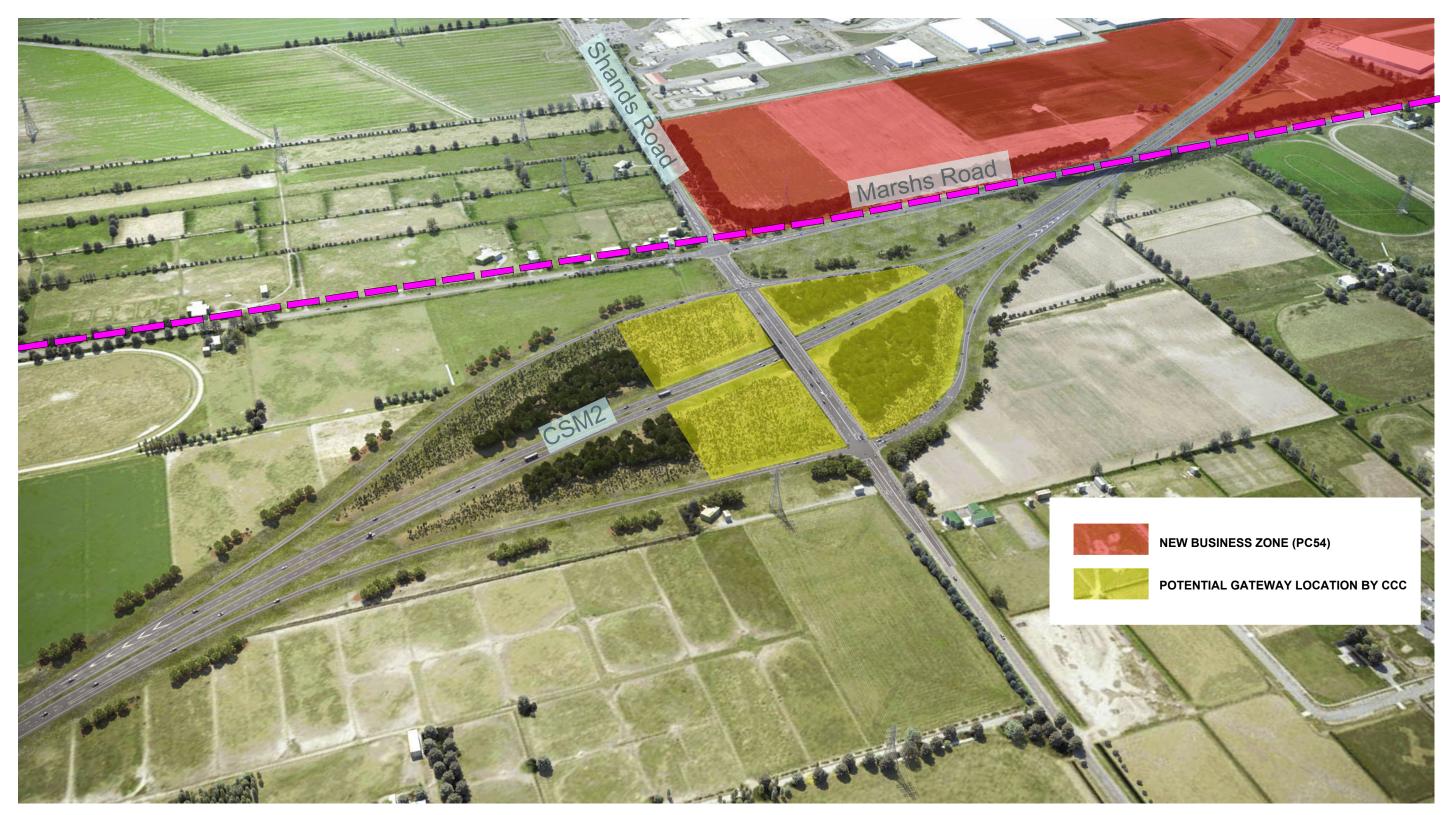

Landcape Character Area 3
Photomontage 4. Trents Road Overbridge (looking north)
Please Note: Detailed landscaping to either side of the CSM2 is not shown in this photomontage.

Landcape Character Area 4
Photomontage 5. Shands Road Interchange
Please note: - The boundary (urban limit) to the area of land identified on 'RPS chapter 12A, map 1 - greenfield business area'
(Greater Christchurch Urban Development Strategy) has been added to this photomontage, and is shown with this graphic: