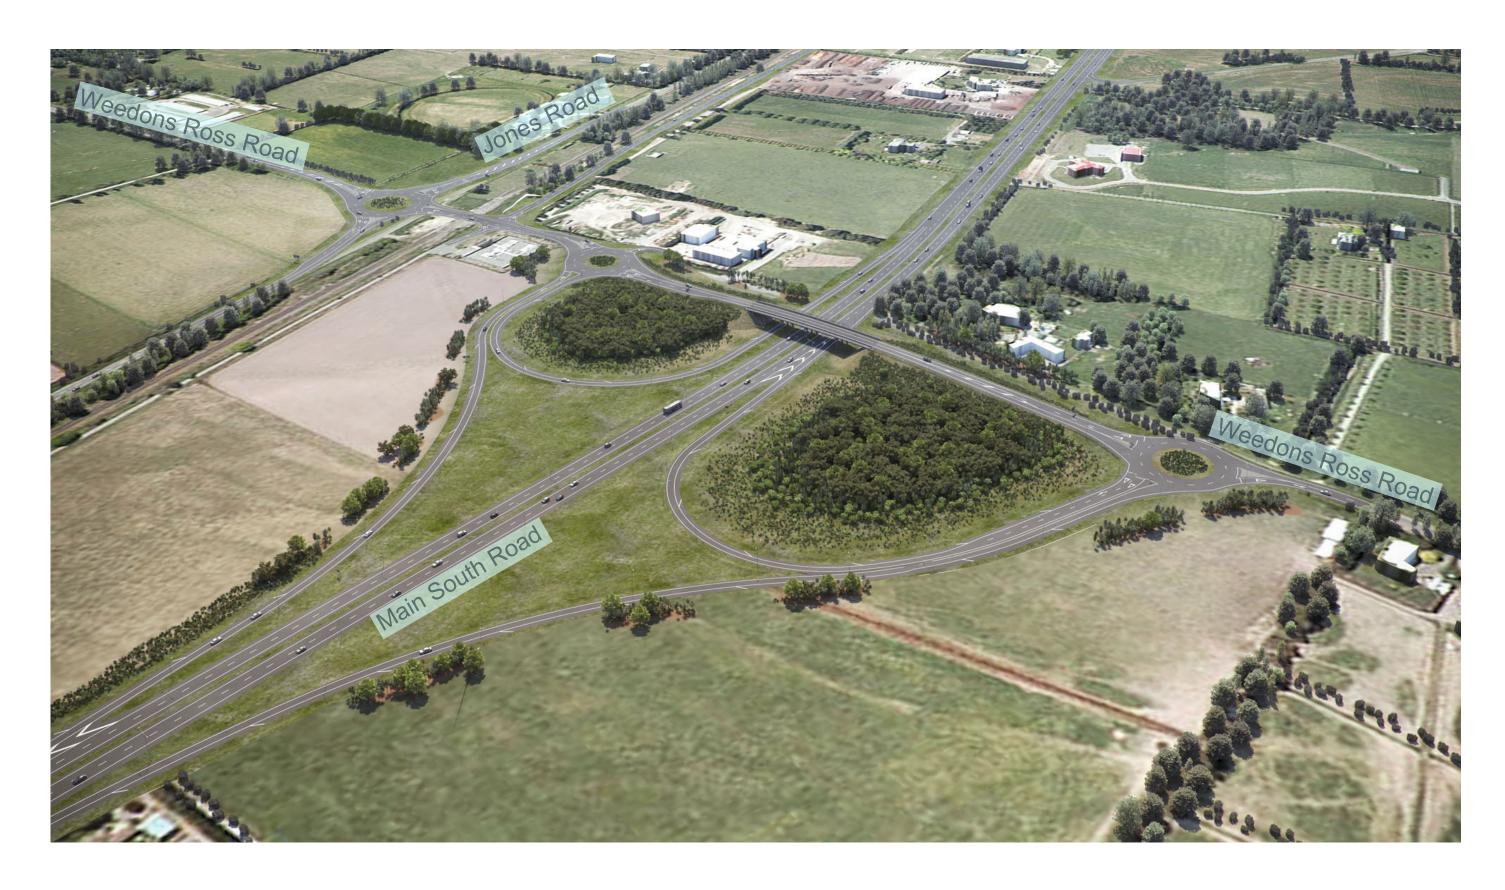

Landscape Character Area 1
Photomontage 1. MSRFL Weedons Road Interchange

Landscape Character Area 2 Photomontage 2. CSM2 and MSRFL Interchange at Robinsons Road

Landscape Character Area 2 & 3
Photomontage 3. Waterholes Road Overbridge (looking north)
Please Note: Detailed landscaping to either side of the CSM2 is not shown in this photomontage.