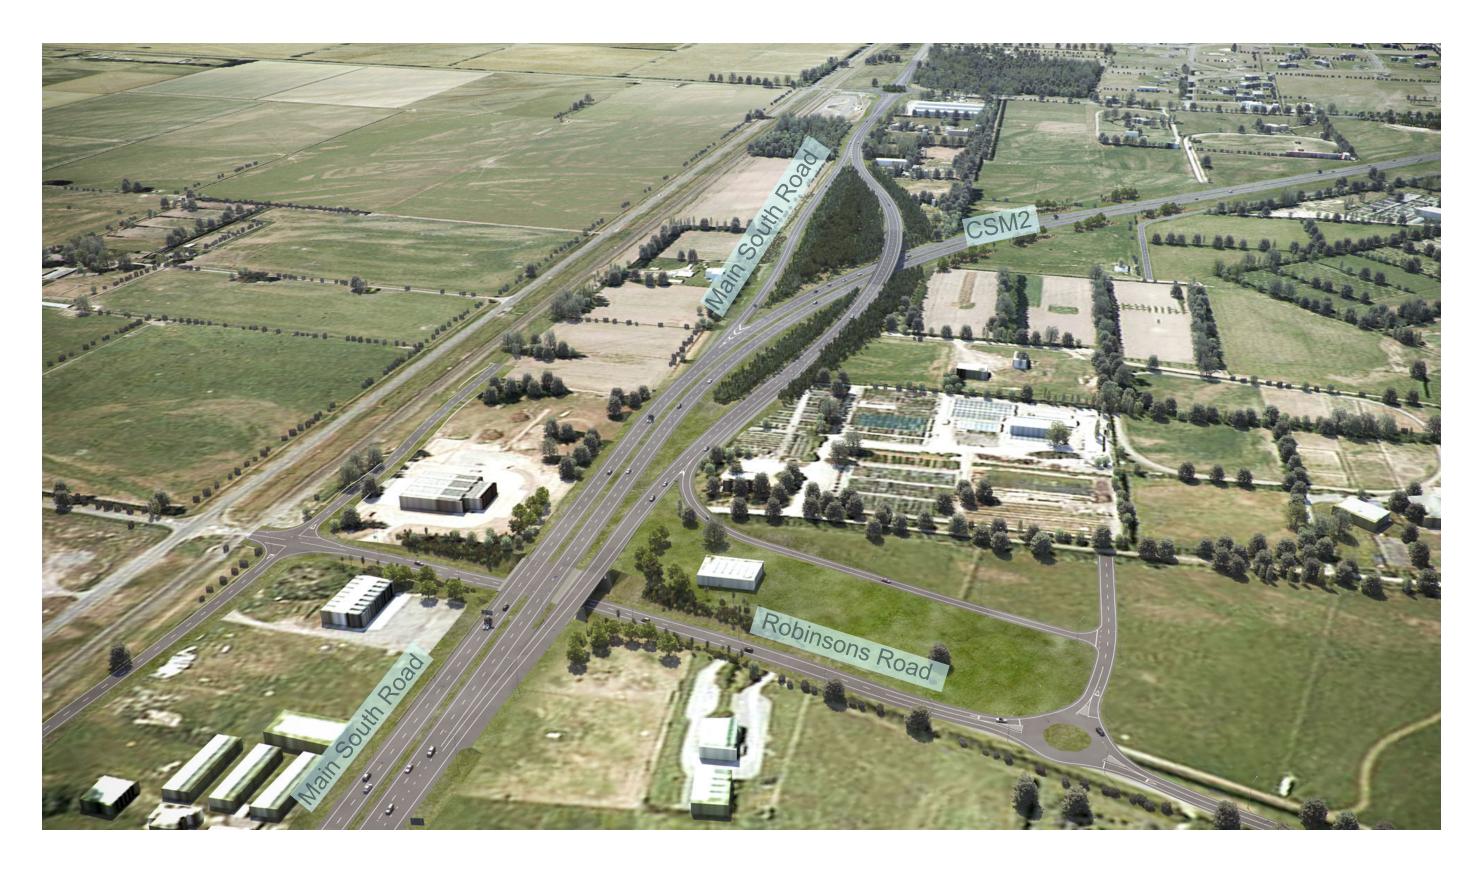

Landscape Character Area 1
Photomontage 1. MSRFL Weedons Road Interchange

Landscape Character Area 2 Photomontage 2. CSM2 and MSRFL Interchange at Robinsons Road

Landscape Character Area 2 & 3
Photomontage 3. Waterholes Road Overbridge (looking north)
Please Note: Detailed landscaping to either side of the CSM2 is not shown in this photomontage.