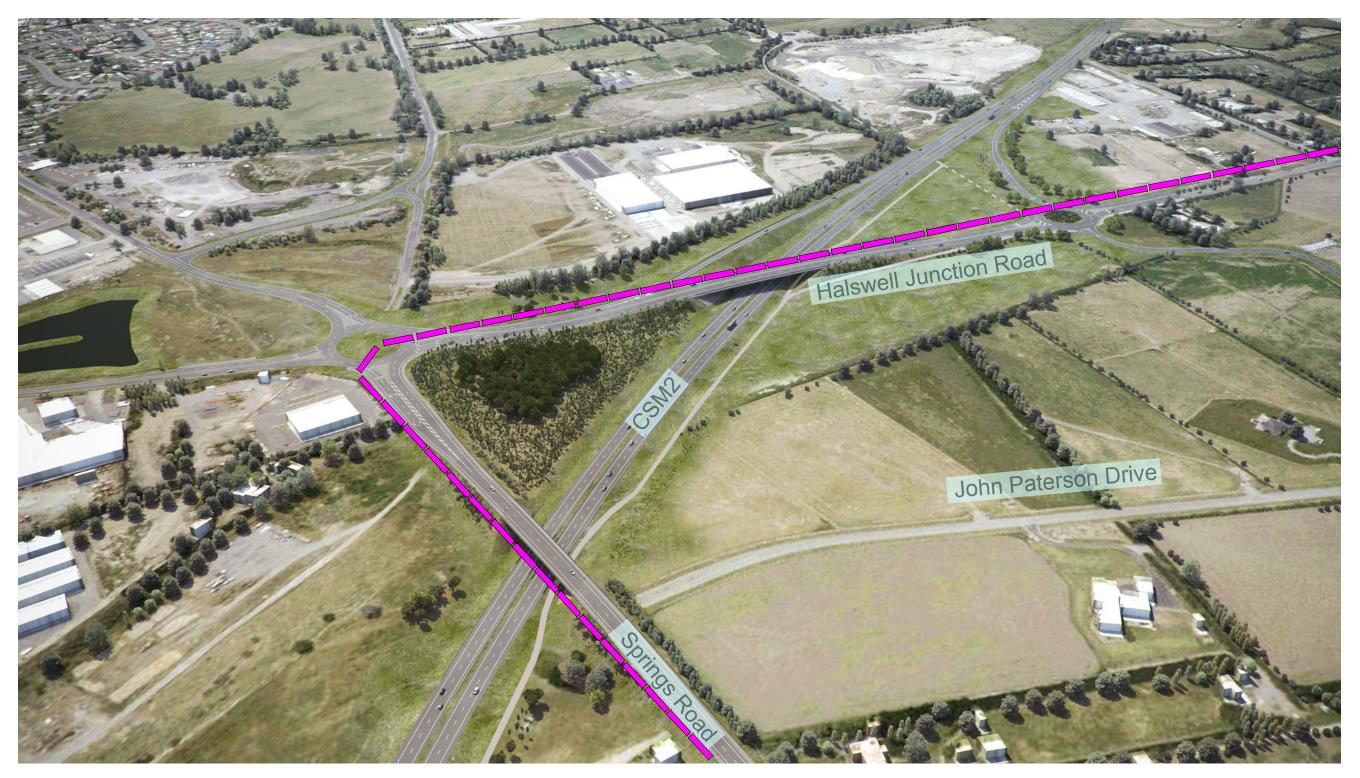

Landcape Character Area 4
Photomontage 6. Springs Road Overbridge
Please Note: - The boundary (urban limit) to the area of land identified on 'RPS chapter 12A, map 1 - greenfield business area' (Greater
Christchurch Urban Development Strategy) has been added to this photomontage, and is shown with this graphic: