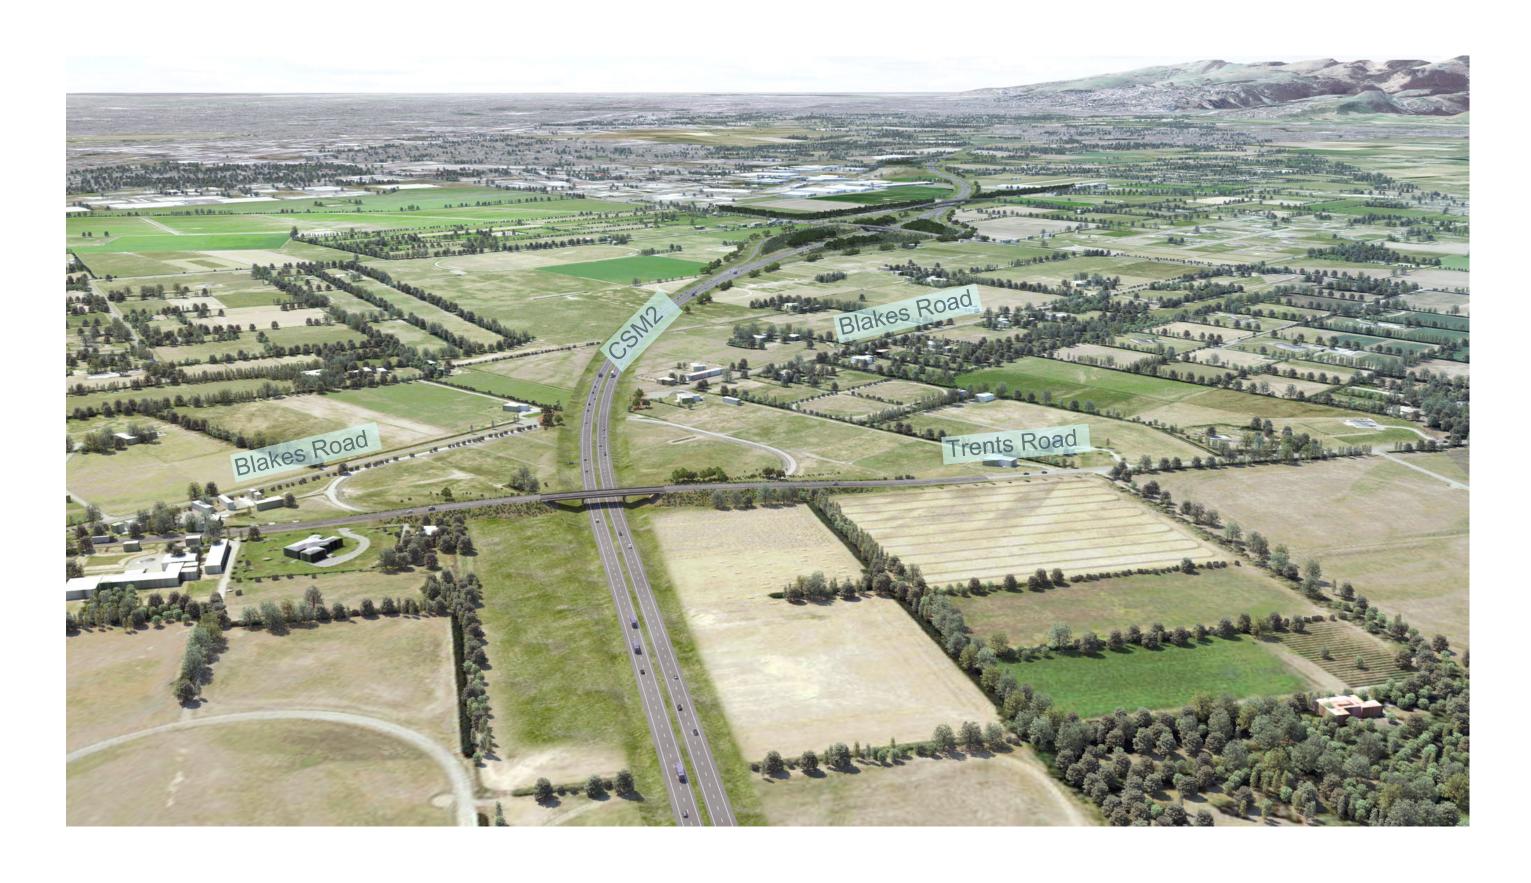

Landcape Character Area 3
Photomontage 4. Trents Road Overbridge (looking north)
Please Note: Detailed landscaping to either side of the CSM2 is not shown in this photomontage.

Landcape Character Area 4
Photomontage 5. Shands Road Interchange
Please note: - The boundary (urban limit) to the area of land identified on 'RPS chapter 12A, map 1 - greenfield business area'
(Greater Christchurch Urban Development Strategy) has been added to this photomontage, and is shown with this graphic: