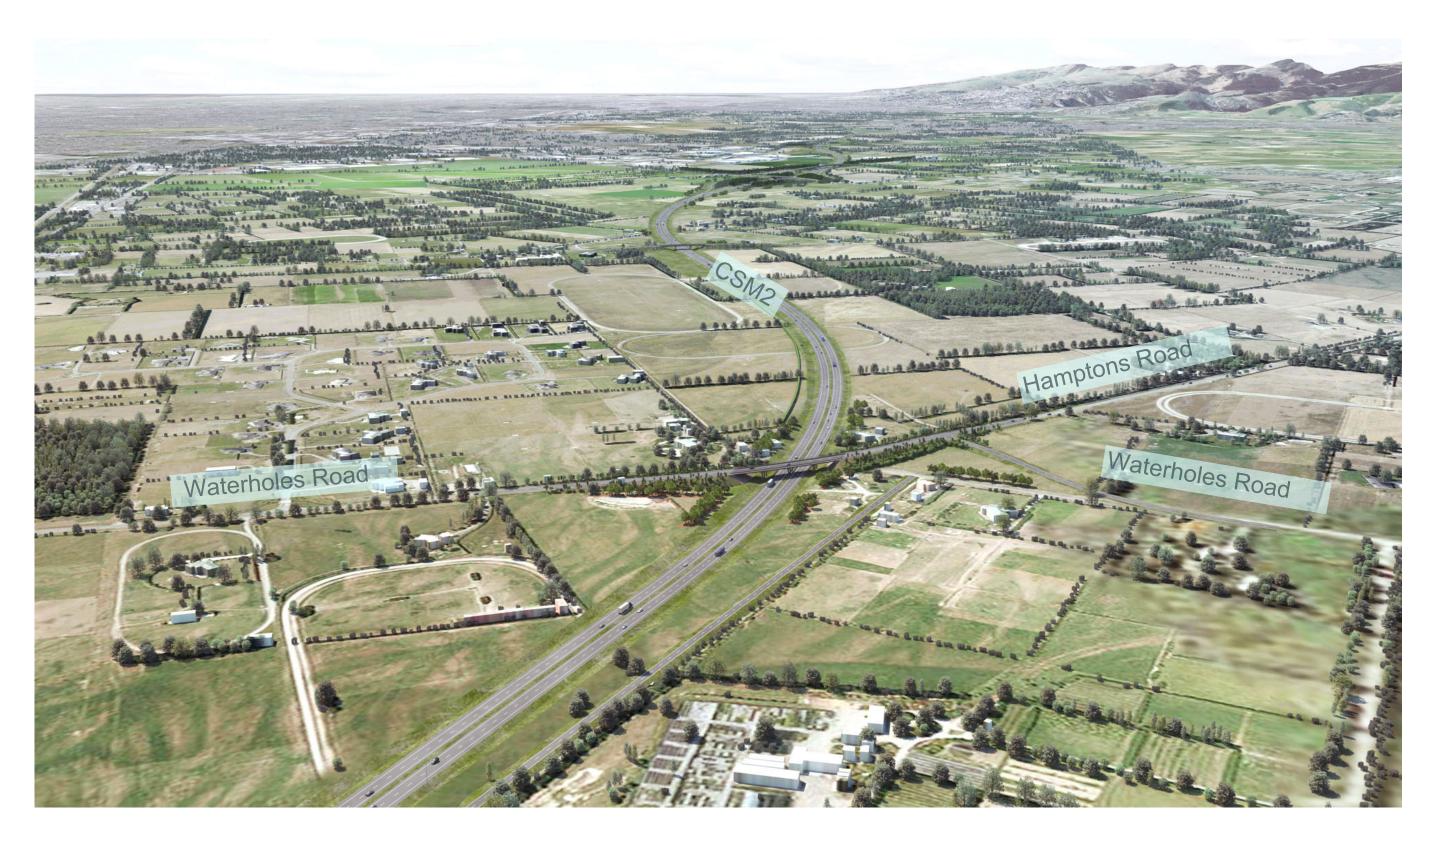

Landscape Character Area 1
Photomontage 1. MSRFL Weedons Road Interchange

Landscape Character Area 2 Photomontage 2. CSM2 and MSRFL Interchange at Robinsons Road

Landscape Character Area 2 & 3
Photomontage 3. Waterholes Road Overbridge (looking north)
Please Note: Detailed landscaping to either side of the CSM2 is not shown in this photomontage.