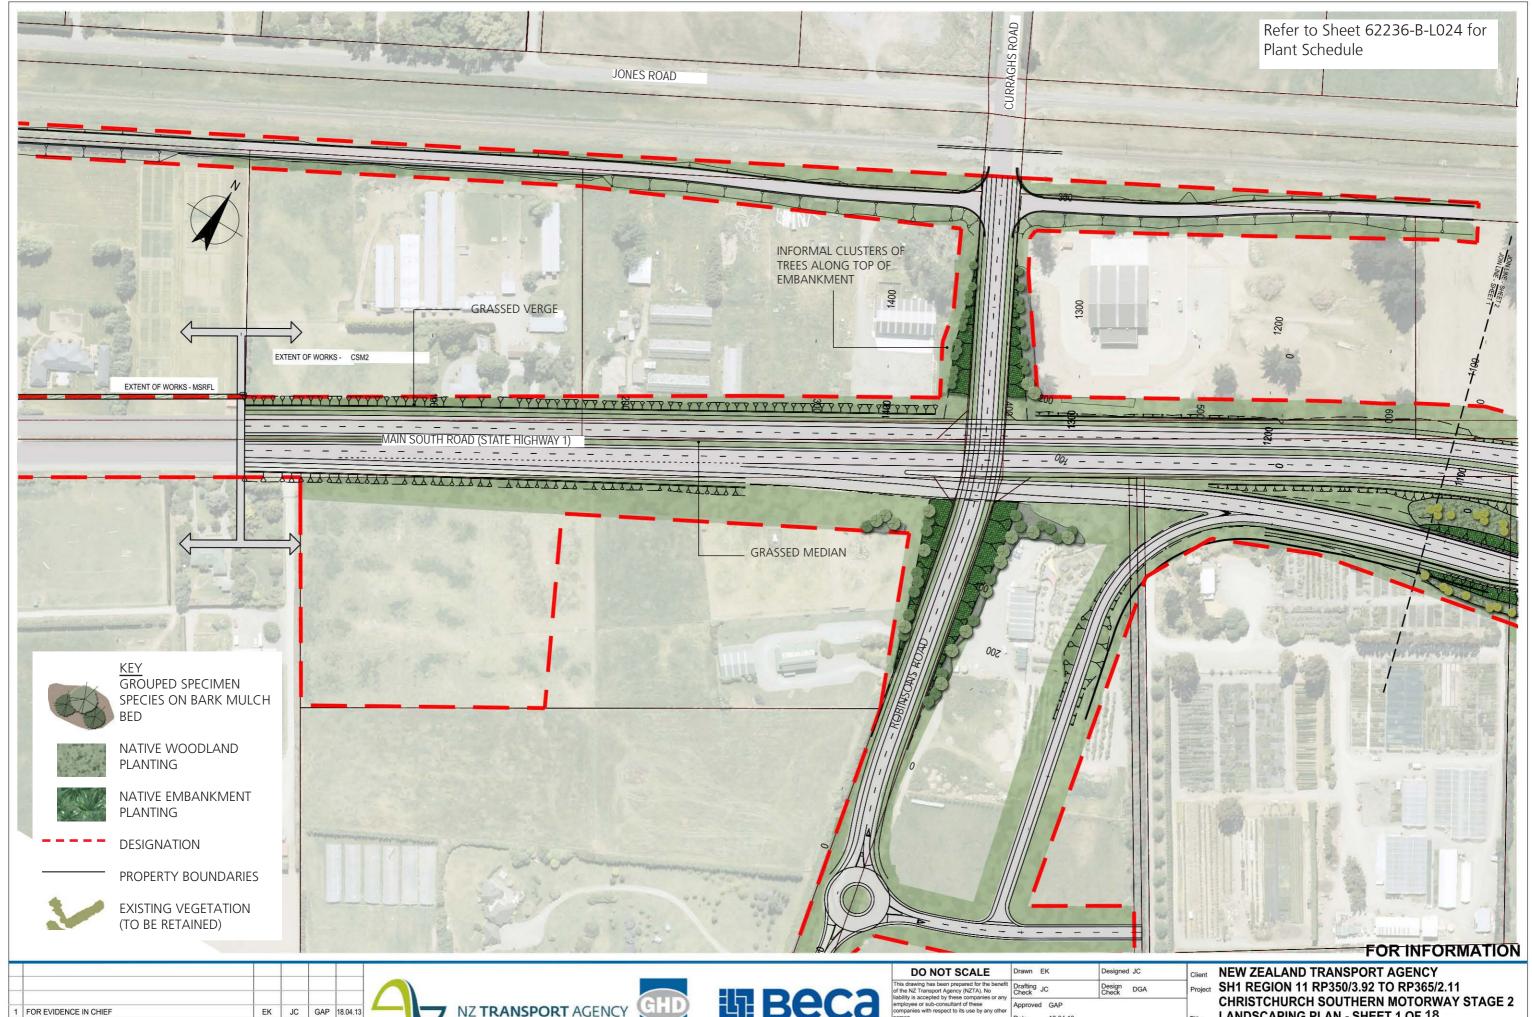

Project SH1 REGION 11 RP350/3.92 TO RP365/2.11
CHRISTCHURCH SOUTHERN MOTORWAY STAGE 2
Title LANDSCAPING PLAN - SHEET 1 OF 18 18.04.13

| 2  | FOR HEARING                                                                                    | EK    | JC      | GAP      | 05.07.13 |
|----|------------------------------------------------------------------------------------------------|-------|---------|----------|----------|
| 1  | FOR EVIDENCE IN CHIEF                                                                          | EK    | JC      | GAP      | 18.04.13 |
| 0  | FOR CONSENT                                                                                    | EK    | JC      | CG       | 29.08.12 |
| No | Revision Note: * indicates signatures on original issue of drawing or last revision of drawing | Drawn | Checked | Approved | Date     |