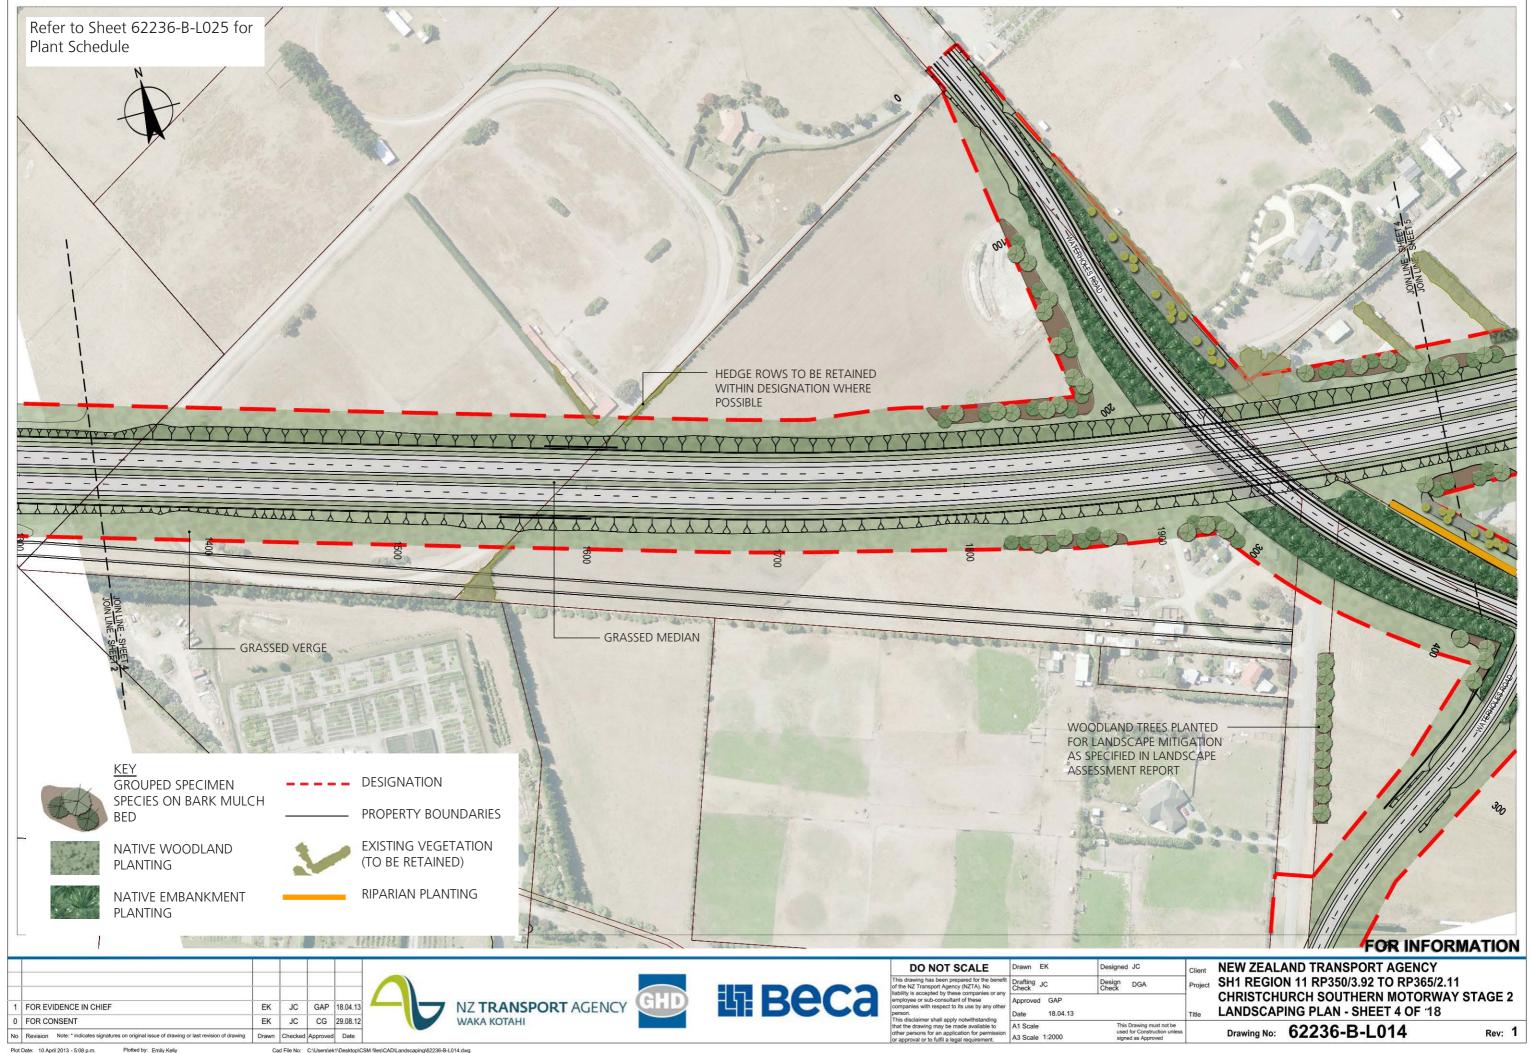

er shall apply notwithstanding                                                                                                                                                                     | Da |
|   | that the drawing may be made available to                                                                                                                                                                               | A1 |
|   | other persons for an application for permission                                                                                                                                                                         | 42 |

Project SH1 REGION 11 RP350/3.92 TO RP365/2.11
CHRISTCHURCH SOUTHERN MOTORWAY STAGE 2
Title LANDSCAPING PLAN - SHEET 1 OF 18 18.04.13











| 2  | FOR HEARING                                                                                    | EK    | JC      | GAP      | 05.07.13 |
|----|------------------------------------------------------------------------------------------------|-------|---------|----------|----------|
| 1  | FOR EVIDENCE IN CHIEF                                                                          | EK    | JC      | GAP      | 18.04.13 |
| 0  | FOR CONSENT                                                                                    | EK    | JC      | CG       | 29.08.12 |
| No | Revision Note: * indicates signatures on original issue of drawing or last revision of drawing | Drawn | Checked | Approved | Date     |







| DO NOT SCALE