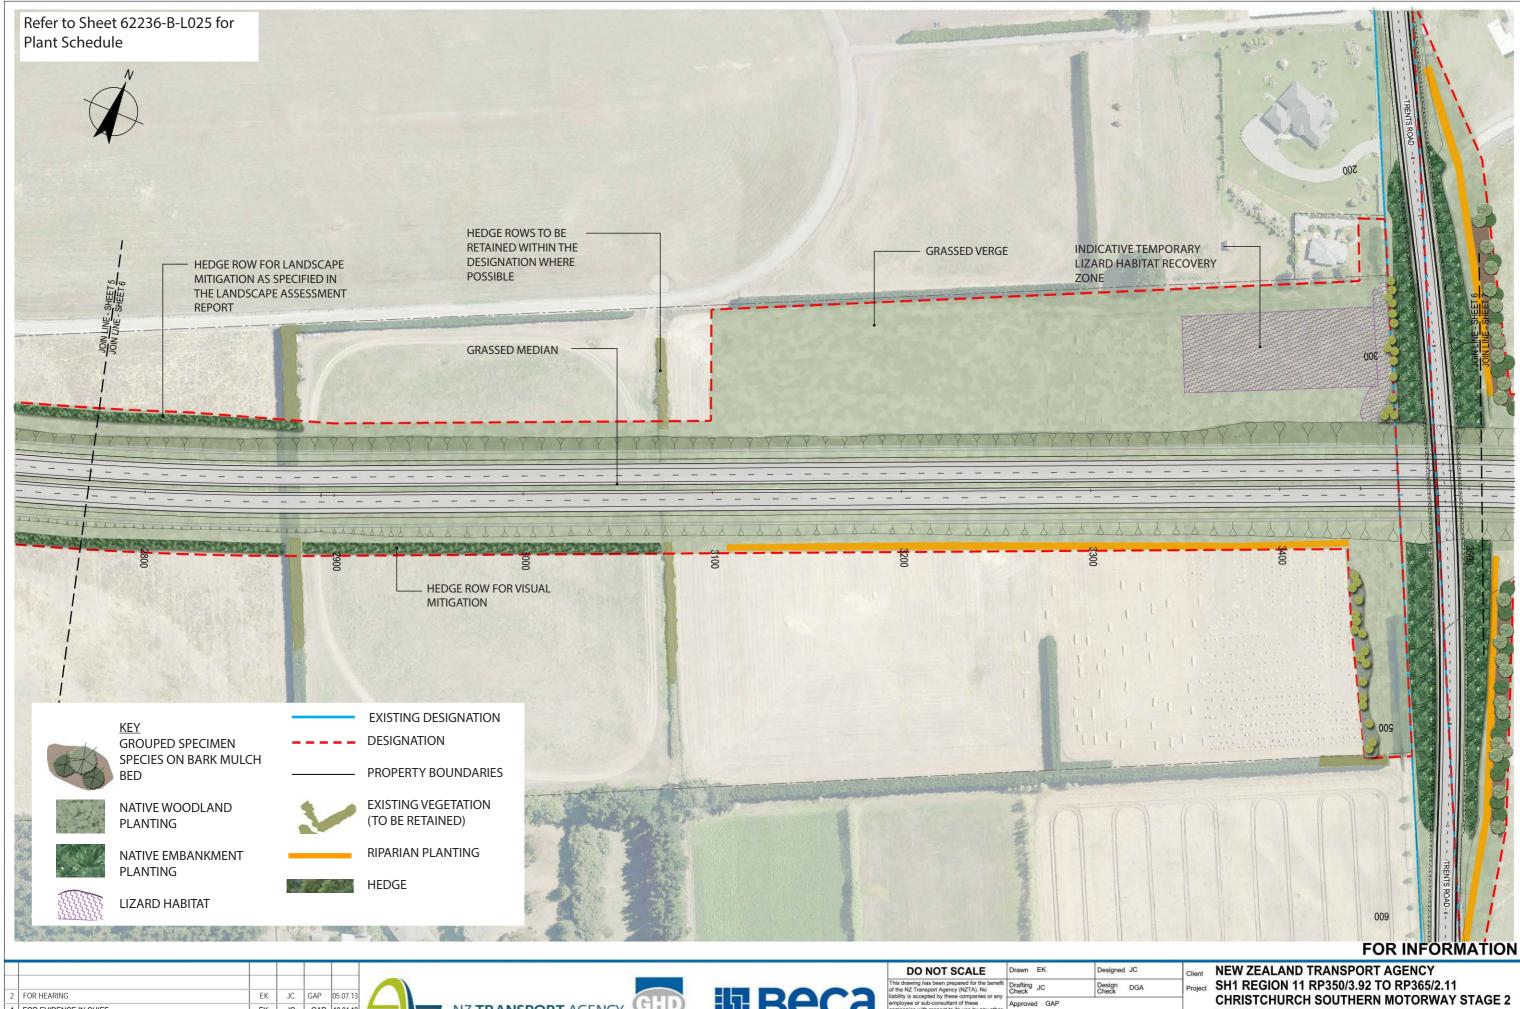

hall apply notwithstanding                                                                                                                                                                     | Da |
|   | that the drawing may be made available to                                                                                                                                                                               | A1 |
|   | other persons for an application for permission                                                                                                                                                                         | 42 |

Project SH1 REGION 11 RP350/3.92 TO RP365/2.11
CHRISTCHURCH SOUTHERN MOTORWAY STAGE 2
Title LANDSCAPING PLAN - SHEET 1 OF 18 18.04.13











| 2  | FOR HEARING                                                                                    | EK    | JC      | GAP      | 05.07.13 |
|----|------------------------------------------------------------------------------------------------|-------|---------|----------|----------|
| 1  | FOR EVIDENCE IN CHIEF                                                                          | EK    | JC      | GAP      | 18.04.13 |
| 0  | FOR CONSENT                                                                                    | EK    | JC      | CG       | 29.08.12 |
| No | Revision Note: * indicates signatures on original issue of drawing or last revision of drawing | Drawn | Checked | Approved | Date     |







| DO NOT SCALE