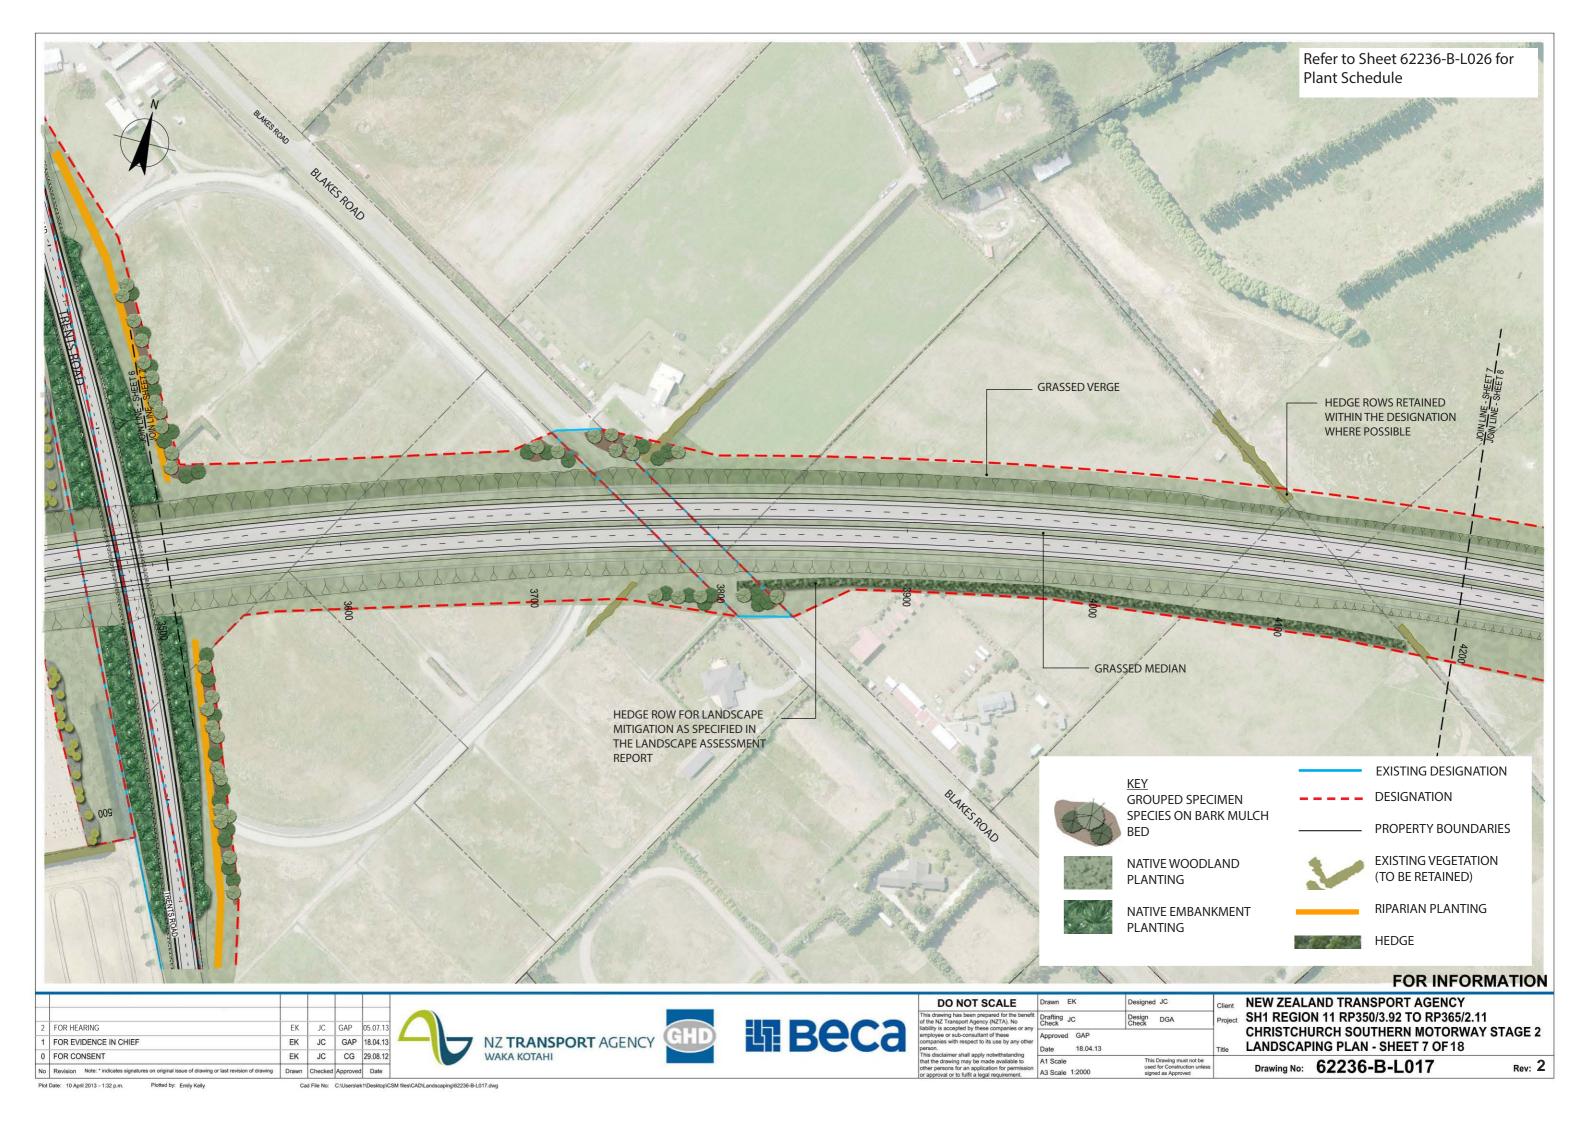

CHRISTCHURCH SOUTHERN MOTORWAY STAGE 2 LANDSCAPING PLAN - SHEET 6 OF 18

Rev: 2

Drawing No: 62236-B-L016