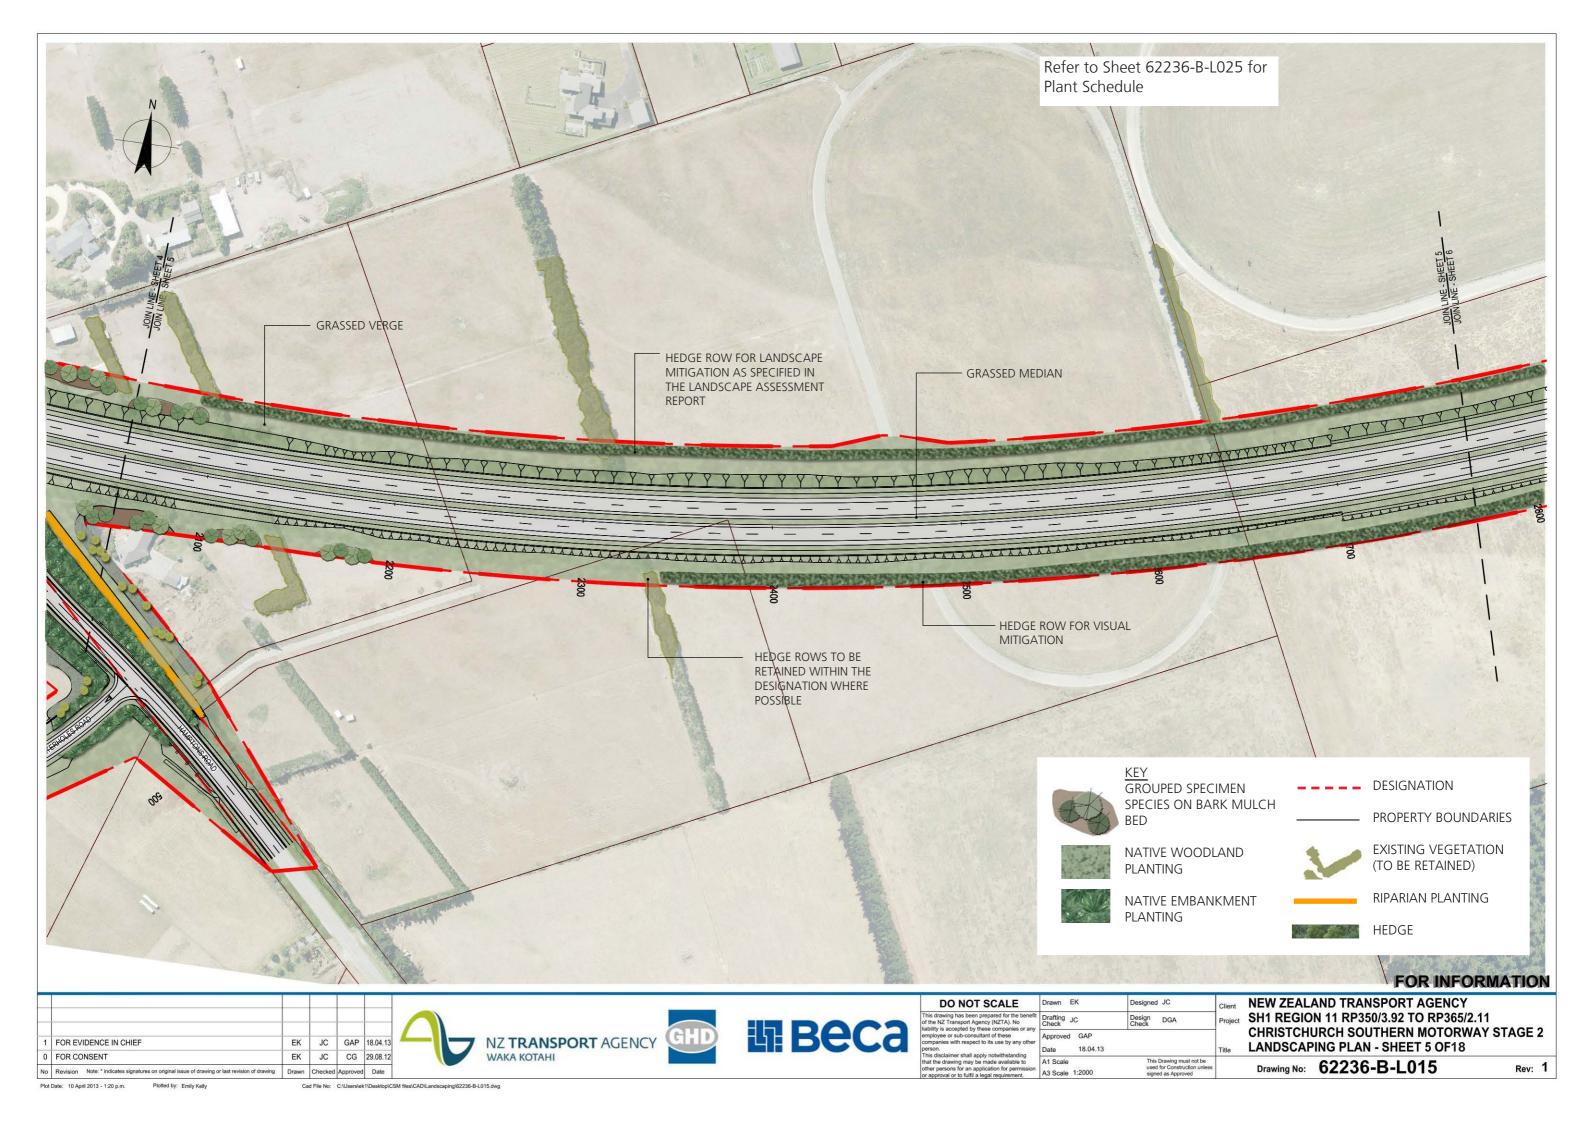

shall apply notwithstanding                                                                                                                                                                     | Da |
|   | that the drawing may be made available to                                                                                                                                                                               | A1 |
|   | other persons for an application for permission                                                                                                                                                                         | 42 |

Project SH1 REGION 11 RP350/3.92 TO RP365/2.11
CHRISTCHURCH SOUTHERN MOTORWAY STAGE 2
Title LANDSCAPING PLAN - SHEET 1 OF 18 18.04.13











| 2  | FOR HEARING                                                                                    | EK    | JC      | GAP      | 05.07.13 |
|----|------------------------------------------------------------------------------------------------|-------|---------|----------|----------|
| 1  | FOR EVIDENCE IN CHIEF                                                                          | EK    | JC      | GAP      | 18.04.13 |
| 0  | FOR CONSENT                                                                                    | EK    | JC      | CG       | 29.08.12 |
| No | Revision Note: * indicates signatures on original issue of drawing or last revision of drawing | Drawn | Checked | Approved | Date     |







| DO NOT SCALE