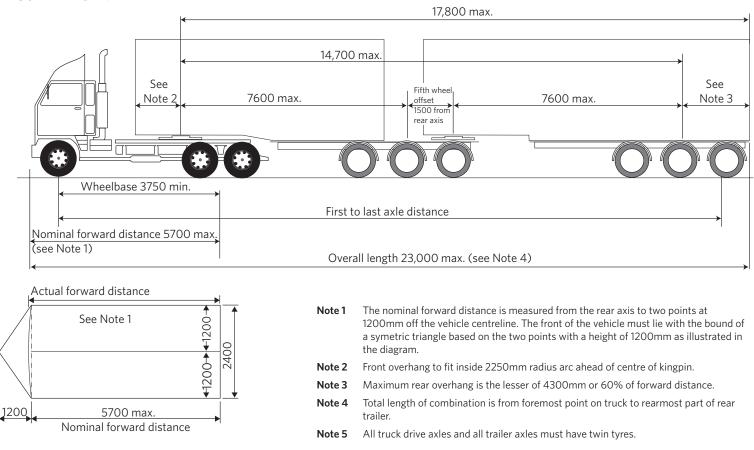

## 50MAX 23m 9-AXLE B-TRAIN

The information requested is required to confirm that the vehicle meets the dimension thresholds provided in Waka Kotahi NZ Transport Agencyapproved proforma designs for high productivity motor vehicles and to support an application for a High Productivity Motor Vehicle Permit under the Land Transport Rule: Vehicle Dimensions and Mass 2016.