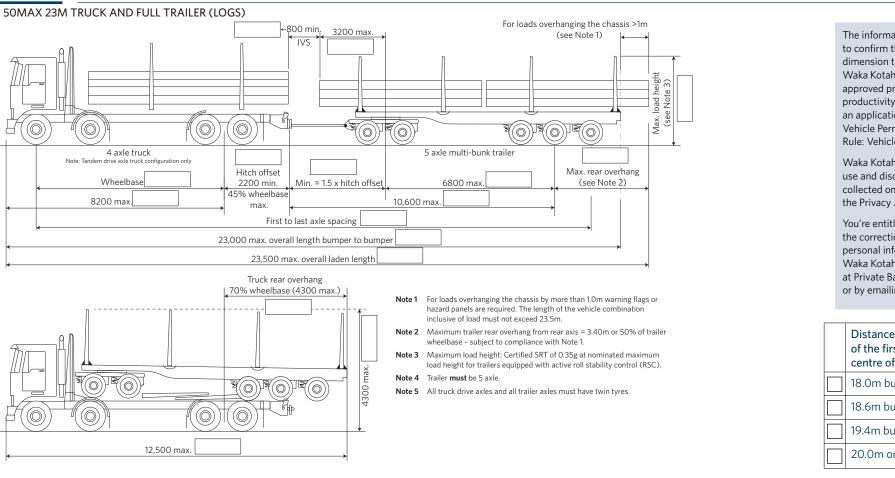

## 50MAX Proforma entry certification or permit application declaration



| The information requested is required       |
|---------------------------------------------|
| to confirm that the vehicle meets the       |
| dimension thresholds provided in            |
| Waka Kotahi NZ Transport Agency-            |
| approved proforma designs for high          |
| productivity motor vehicles and to support  |
| an application for a High Productivity Moto |
| Vehicle Permit under the Land Transport     |
| Rule: Vehicle Dimensions and Mass 2016.     |

Waka Kotahi (and its agents) will hold, store, use and disclose any personal information collected on this form in accordance with the Privacy Act and the Land Transport Act.

You're entitled to access, and request the correction of, any readily retrievable personal information held about you by Waka Kotahi. You can