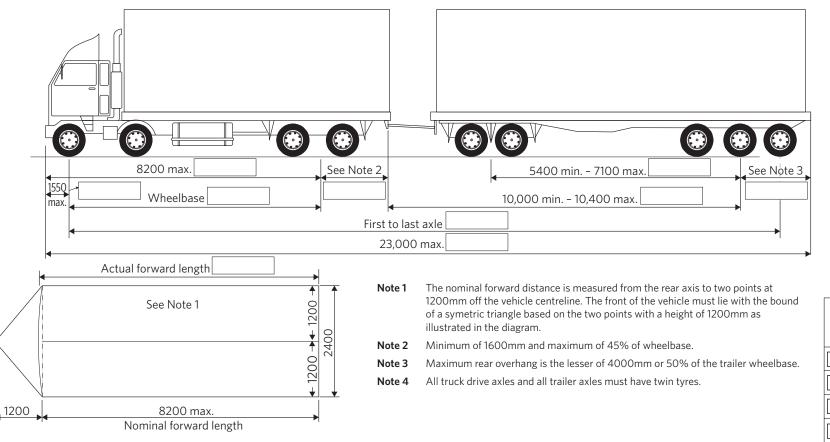

## 50MAX 23M TRUCK AND FULL TRAILER

The information requested is required to confirm that the vehicle meets the dimension thresholds provided in Waka Kotahi NZ Transport Agencyapproved proforma designs for high productivity motor vehicles and to support an application for a High Productivity Motor Vehicle Permit under the Land Transport Rule: Vehicle Dimensions and Mass 2016.