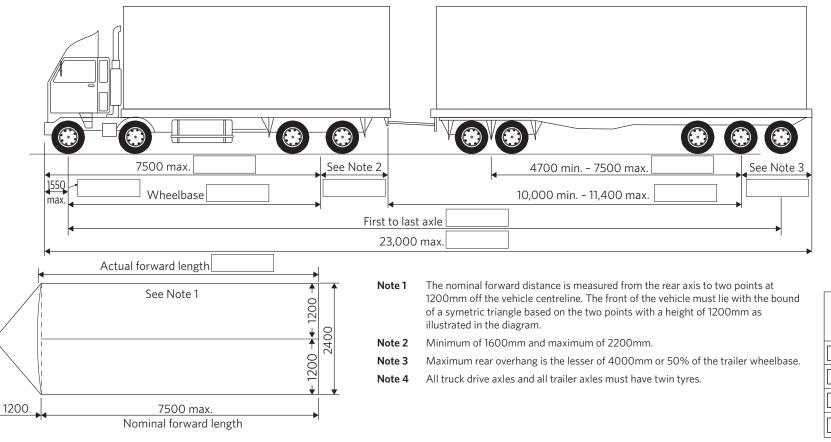

## 50MAX 23M TRUCK AND TRAILER LONG DRAWBAR



The information requested is required to confirm that the vehicle meets the dimension thresholds provided in Waka Kotahi NZ Transport Agencyapproved proforma designs for high productivity motor vehicles and to support an application for a High Productivity Motor Vehicle Permit under the Land Transport Rule: Vehicle Dimensions and Mass 2016.

Waka Kotahi (and its agents) will hold, store, use and disclose any personal information collected on this form in accordance with the Privacy Act and the Land Transport Act.

You're entitled to access, and request the correction of, any readily retrievable personal information held about you by Waka Kotahi. You can do so by writing to us at Private Bag 11777, Palmerston North 4442 or by emailing: info@nzta.govt.nz

| Distance from the centre<br>of t