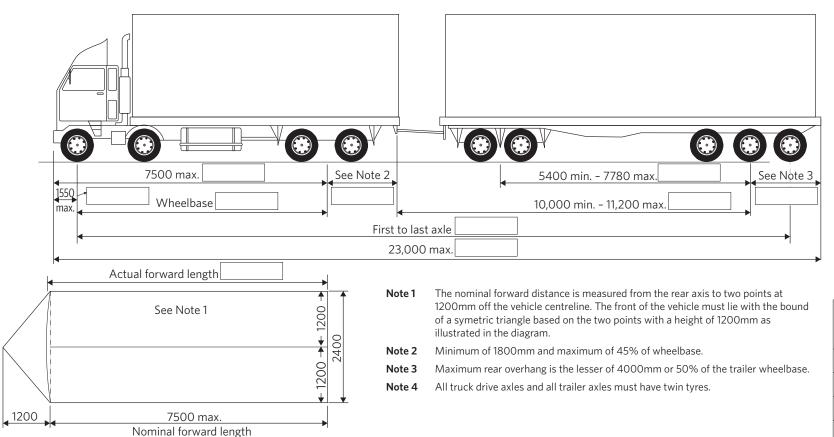

## 50MAX 23M TRUCK AND LONG TRAILER 1800HO

Warning: It is an offence under the Land Transport Act 1998 to provide information that is known to be false or misleading.



The information requested is required to confirm that the vehicle meets the dimension thresholds provided in Waka Kotahi NZ Transport Agencyapproved proforma designs for high productivity motor vehicles and to support an application for a High Productivity Motor Vehicle Permit under the Land Transport Rule: Vehicle Dimensions and Mass 2016.

Waka Kotahi (and its agents) will hold, store, use and disclose any personal information collected on this form in accordance with the Privacy Act and the Land Transport Act.

You're entitled to access, and request the correction of, any readily retrievable personal information held about you by Waka Kotahi. You can do so by writing to us at Private Bag 11777, Palmerston North 4442 or by emailing: info@nzta.govt.nz

| Distance from the centre of the