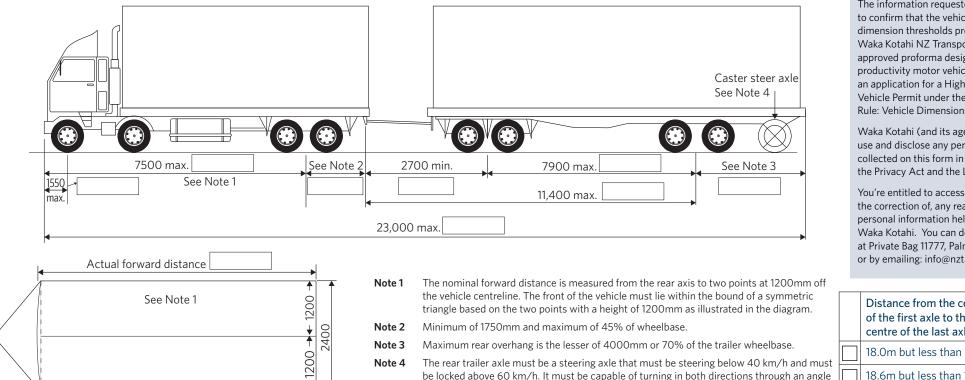

## 50 MAX 23m truck and long trailer with steering axle

7500 max.

Nominal forward distance

- Note 4 The rear trailer axle must be a steering axle that must be steering below 40 km/h and must be locked above 60 km/h. It must be capable of turning in both directions through an angle of at least 15 degrees.
- All truck drive axles and all trailer axles must have twin tyres. Note 5