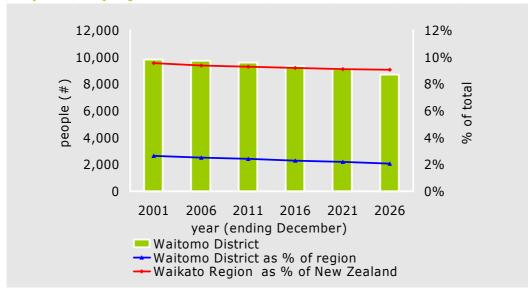

### **Population**

### **Population projections for Waitomo District**

Source: Statistics NZ

**Growth rates:** (average per annum for years shown)

| Waitomo District | -0.41% |
|------------------|--------|
| Waikato Region   | 0.62%  |
| New Zealand      | 0.88%  |