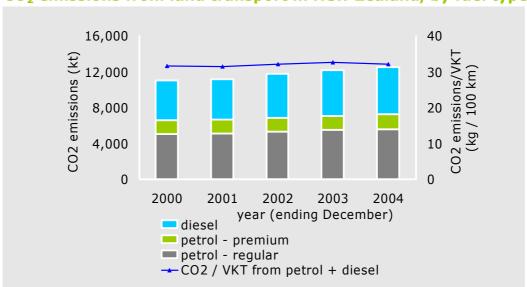

### CO<sub>2</sub> emissions from land transport in New Zealand, by fuel type

Source: MED, June 2005, NZ Energy Greenhouse Gas Emissions 1990-2004

1 kt = 1 kilo tonne = 1000 tonnes