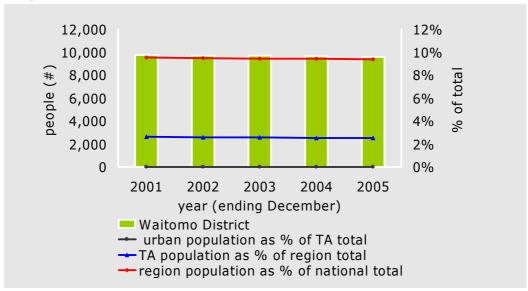

### **Population**

### **Population estimates for Waitomo District**

Source: Statistics NZ

Note: Statistics NZ has no 'urban area' count available

Growth rates: (average per annum for years shown)

| Waitomo District | -0.43% |
|------------------|--------|
| Waikato Region   | 1.01%  |
| New Zealand      | 1.41%  |