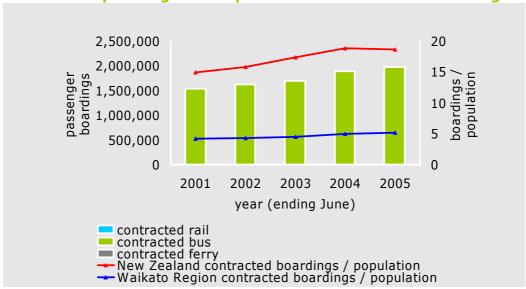

### Contracted passenger transport services in the Waikato Region

Source: Regional Councils