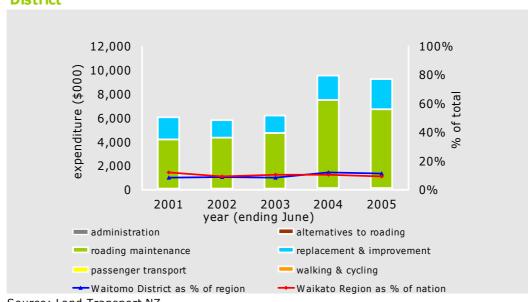

# Total territorial authority expenditure on land transport for Waitomo District

Source: Land Transport NZ  $\,$ 

Total expenditure covers local and national contributions to territorial authority expenditure. Regional Council and Transit NZ costs are excluded