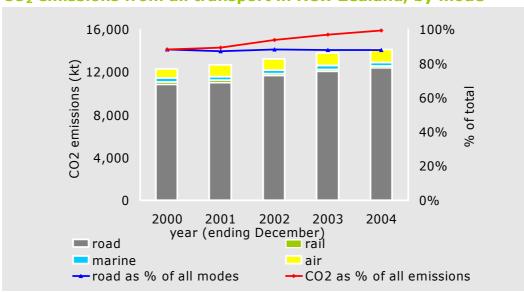

### CO<sub>2</sub> emissions from all transport in New Zealand, by mode

Source: MED, June 2005, NZ Energy Greenhouse Gas Emissions 1990-2004

1 kt = 1 kilo tonne = 1000 tonnes