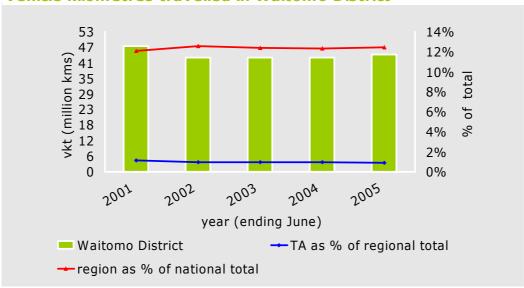

### **Vehicle kilometres travelled in Waitomo District**

Source: Territorial local authorities

TA VKT = local roads

Regional and national VKT includes local roads and state highways

 $<sup>^{</sup>m V}$  TA VKT = local roads. Regional and national VKT includes local roads and state highways