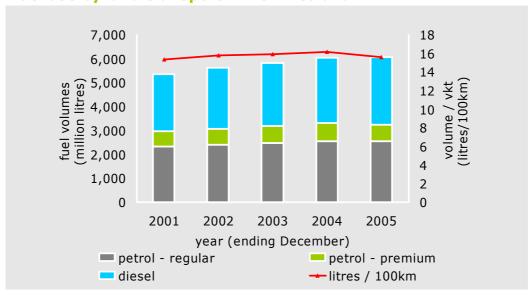

### Fuel use by land transport in New Zealand

Source: Statistics NZ Deliveries of Petroleum Fuels by Industry