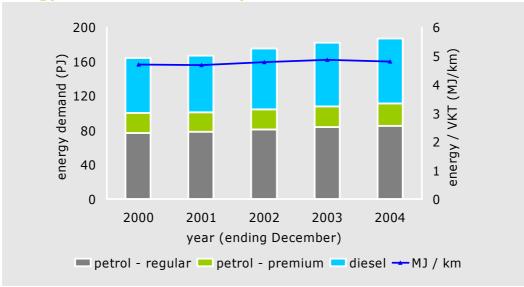

### **Energy demand of land transport in New Zealand**

Source: MED, June 2005, NZ Greenhouse Gas Emissions 1990 - 2004 and Statistics NZ Deliveries of Petroleum Fuels by Industry

$$1 \text{ PJ} = 10^{15} \text{ joules} = 10^9 \text{ MJ}$$