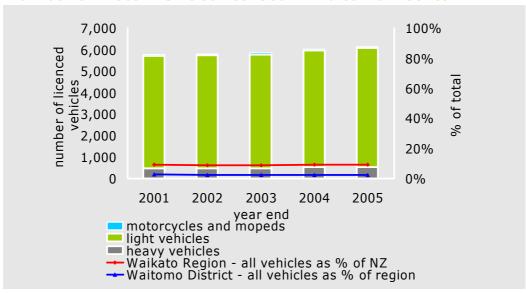

### **Number of motor vehicles licensed in Waitomo District**

Source: Motor vehicle register