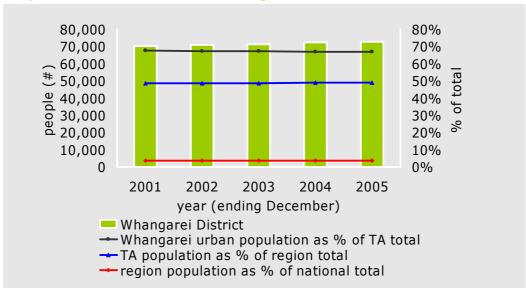

#### **Population**

#### **Population estimates for Whangarei District**

Source: Statistics NZ

**Growth rates:** (average per annum for years shown)

Urban Area - Whangarei 0.63% Whangarei District 1.00% Northland Region 0.73% New Zealand 1.41%