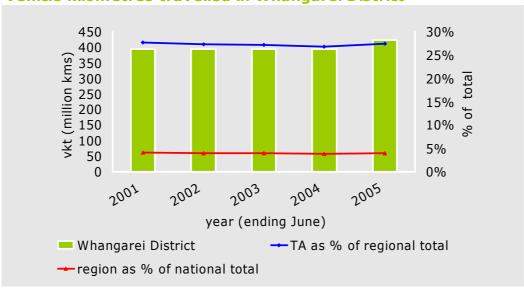

#### Vehicle kilometres travelled in Whangarei District

Source: Territorial local authorities

TA VKT = local roads

Regional and national VKT includes local roads and state highways