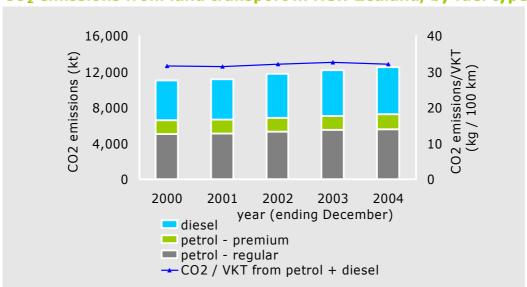

#### CO<sub>2</sub> emissions from land transport in New Zealand, by fuel type

Source: MED, June 2005, NZ Energy Greenhouse Gas Emissions 1990-2004

1 kt = 1 kilo tonne = 1000 tonnes