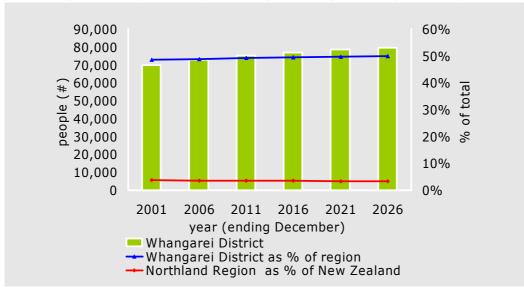

#### **Population**

#### **Population projections for Whangarei District**

Source: Statistics NZ

**Growth rates:** (average per annum for years shown)

Whangarei District 0.55%
Northland Region 0.42%
New Zealand 0.88%