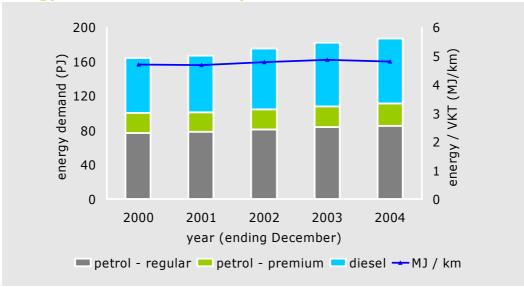

#### **Energy demand of land transport in New Zealand**

Source: MED, June 2005, NZ Greenhouse Gas Emissions 1990 - 2004 and Statistics NZ Deliveries of Petroleum Fuels by Industry

$$1 \text{ PJ} = 10^{15} \text{ joules} = 10^9 \text{ MJ}$$