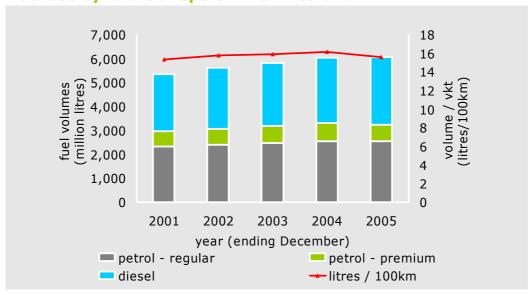

#### Fuel use by land transport in New Zealand

Source: Statistics NZ Deliveries of Petroleum Fuels by Industry