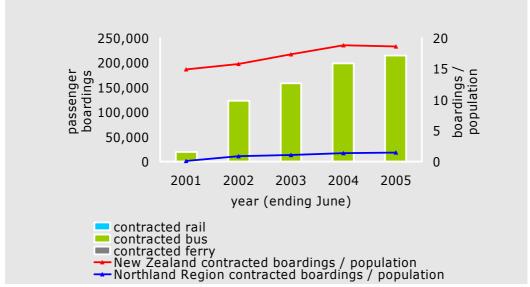

#### Contracted passenger transport services in the Northland Region

Source: Regional Councils