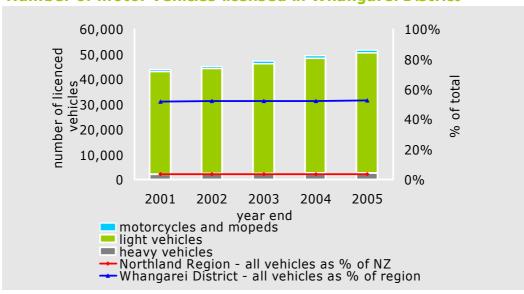

#### **Number of motor vehicles licensed in Whangarei District**

Source: Motor vehicle register