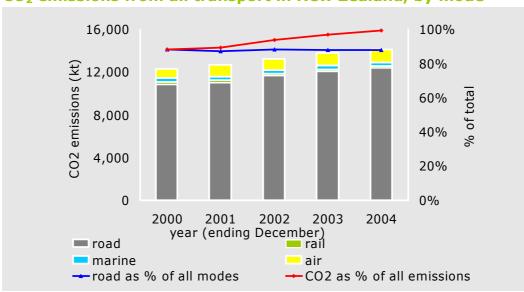

#### CO<sub>2</sub> emissions from all transport in New Zealand, by mode

Source: MED, June 2005, NZ Energy Greenhouse Gas Emissions 1990-2004

1 kt = 1 kilo tonne = 1000 tonnes