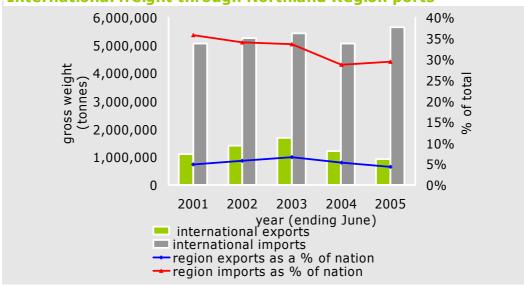

#### **Economic impacts**

#### **International freight through Northland Region ports**

Source: Statistics NZ

Airport(s):

Seaport(s): Whangarei