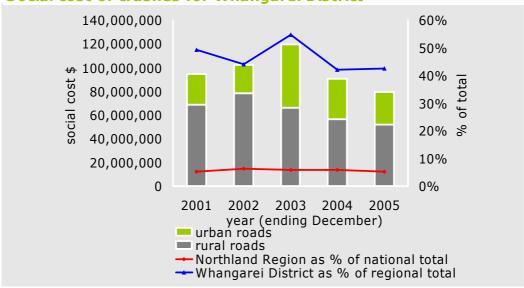

#### Social cost of crashes for Whangarei District

Source: Crash analysis system

For details of road safety, refer to the Road Safety Issues report