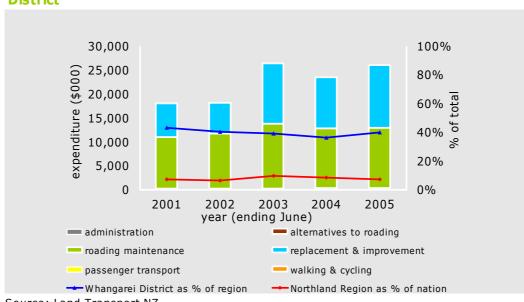

#### Total territorial authority expenditure on land transport for Whangarei District

Source: Land Transport NZ  $\,$ 

Total expenditure covers local and national contributions to territorial authority expenditure. Regional Council and Transit NZ costs are excluded