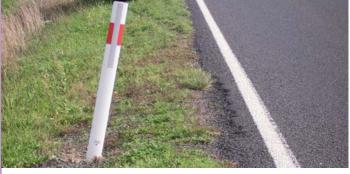

### **EDGE MARKER POSTS**

DAMAGE

No damage - intact

Slight damage or on lean but still functions

Major damage or knocked down

### **EDGE MARKER POSTS**

**POSITIONING** 

Post at correct height and location

Post positioned slightly out of alignment but does not give false impression of alignment

Post in incorrect location or wrong reflectors giving false impression of alignment