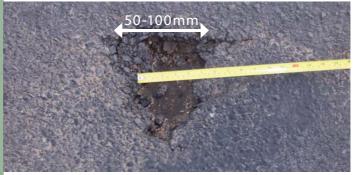

### PAVEMENT DEFECTS POTHOLES

<50mm diameter

50mm & <100mm diameter

>100mm diameter