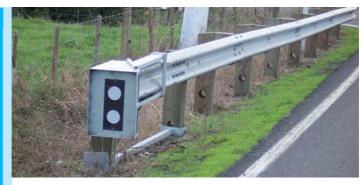

### GUARDRAILS & SIGHT-RAILS GUARDRAIL DAMAGE

Very minor damage but still able to operate as designed

Minor damage/buckle but has lost some of its deceleration properties

Major damage and lost all its deceleration properties