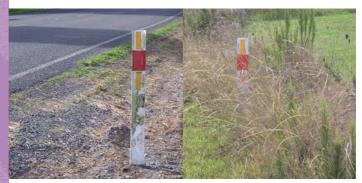

### POSTS MARKER EDGE

### **EDGE MARKER POSTS**

DAMAGE

No damage - intact

Slight damage or on lean but still functions

Major damage or knocked down