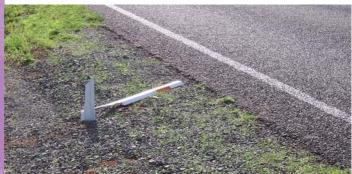

### **EDGE MARKER POSTS**

DAMAGE

No damage - intact

Slight damage or on lean but still functions

Major damage or knocked down