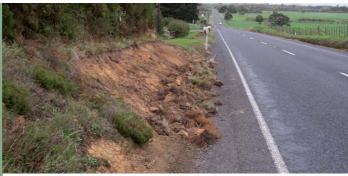

### VEGETATION INTERSECTION SIGHT LINES

Sight lines not obscured

Vegetation getting up to height where with growth the sightline will be obstructed

Vegetation obscures sightlines