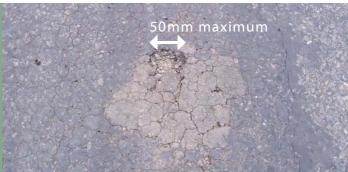

### PAVEMENT DEFECTS POTHOLES

<50mm diameter

50mm & <100mm diameter

>100mm diameter