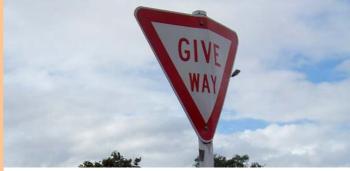

## ROAD SIGNS

### ROAD SIGNS DAMAGE

Minor damage but still legible in accordance with MOTSAM

Significant damage but still legible in accordance with MOTSAM

Damaged and illegible in accordance with MOTSAM

### ROAD SIGNS CLEANING/VEGETATION

Slightly dirty but still legible in accordance with MOTSAM

Obscured by dirt or vegetation with minor effect of the legibility

Dirt or vegetation obscures the sign and it is not legible

### ROAD SIGNS POSITIONING

Slightly misaligned but does not effect the function of the sign

Significantly leaning or slightly twisted and slightly effecting the function of the sign

Sign not visible due to misalignment or knocked down