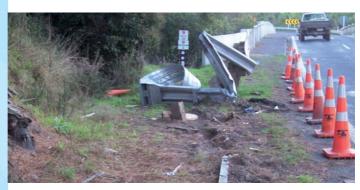

### GUARDRAILS & SIGHT-RAILS GUARDRAIL DAMAGE

Very minor damage but still able to operate as designed

Minor damage/buckle but has lost some of its deceleration properties

Major damage and lost all its deceleration properties