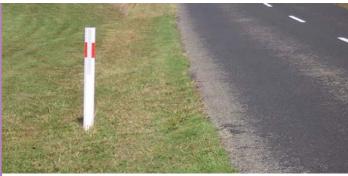

### **EDGE MARKER POSTS**

DAMAGE

No damage - intact

Slight damage or on lean but still functions

Major damage or knocked down

### **EDGE MARKER POSTS**

**POSITIONING** 

Post at correct height and location

Post positioned slightly out of alignment but does not give false impression of alignment

Post in incorrect location or wrong reflectors giving false impression of alignment