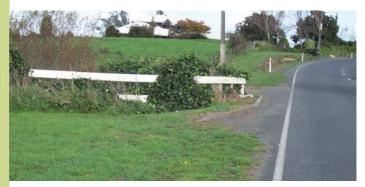

### VEGETATION CONCEALING STRUCTURES

Structure fully visible

Some growth but majority of structure visible

Growth has almost totally obscured structure