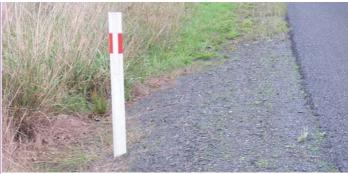

### EDGE MARKER POSTS

Clean and fully visible

Slightly dirty or vegetation obscures post but does not effect reflector

Dirty or vegetation obscures the reflector