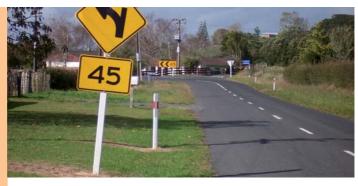

### ROAD SIGNS POSITIONING

Slightly misaligned but does not effect the function of the sign

Significantly leaning or slightly twisted and slightly effecting the function of the sign

Sign not visible due to misalignment or knocked down