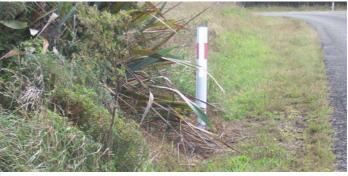

### EDGE MARKER POSTS

Clean and fully visible

Slightly dirty or vegetation obscures post but does not effect reflector

Dirty or vegetation obscures the reflector

### VEGETATION CONCEALING STRUCTURES

Structure fully visible

Some growth but majority of structure visible

Growth has almost totally obscured structure