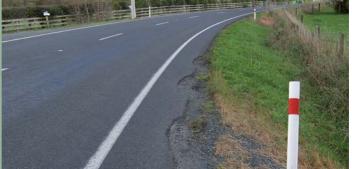

### PAVEMENT DEFECTS EDGE BREAK

 $<\!100mm$  from seal edge and not over edge line and  $<\!1.5m$  long

 $<\!100mm$  from seal edge and not over edge line and  $>\!1.5m$  long

Edge break extends over edge line