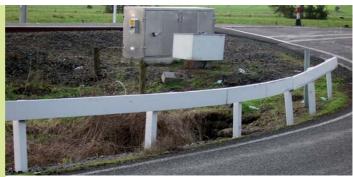

### GUARDRAILS & SIGHT-RAILS GUARDRAIL DAMAGE

Very minor damage but still able to operate as designed

Minor damage/buckle but has lost some of its deceleration properties

Major damage and lost all its deceleration properties

### GUARDRAILS & SIGHT-RAILS TERMINAL DAMAGE

No damage - intact

Minor damage and not operating as designed

Major damage and not functioning

### GUARDRAILS & SIGHT-RAILS SIGHT-RAIL DAMAGE

No damage - intact

Minor damage but still retains some of its visibility function

Major damage and does not have any visibility function