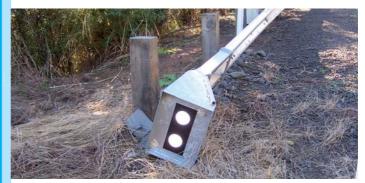

### GUARDRAILS & SIGHT-RAILS GUARDRAIL DAMAGE

Very minor damage but still able to operate as designed

Minor damage/buckle but has lost some of its deceleration properties

Major damage and lost all its deceleration properties