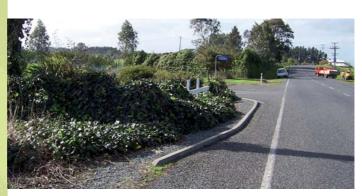

### VEGETATION INTERSECTION SIGHT LINES

Sight lines not obscured

Vegetation getting up to height where with growth the sightline will be obstructed

Vegetation obscures sightlines