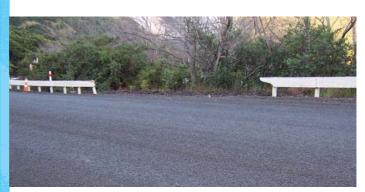

# GUARDRAILS & SIGHT-RAILS

### GUARDRAILS & SIGHT-RAILS TERMINAL DAMAGE

No damage - intact

Minor damage and not operating as designed

Major damage and not functioning

### GUARDRAILS & SIGHT-RAILS SIGHT-RAIL DAMAGE

No damage - intact

Minor damage but still retains some of its visibility function

Major damage and does not have any visibility function