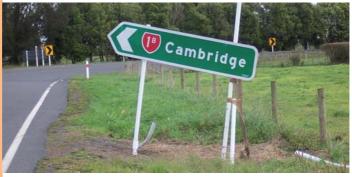

## ROAD SIGNS

### ROAD SIGNS DAMAGE

Minor damage but still legible in accordance with MOTSAM

Significant damage but still legible in accordance with MOTSAM

Damaged and illegible in accordance with MOTSAM

### ROAD SIGNS CLEANING/VEGETATION

Slightly dirty but still legible in accordance with MOTSAM

Obscured by dirt or vegetation with minor effect of the legibility

Dirt or vegetation obscures the sign and it is not legible

### ROAD SIGNS POSITIONING

Slightly misaligned but does not effect the function of the sign

Significantly leaning or slightly twisted and slightly effecting the function of the sign

Sign not visible due to misalignment or knocked down