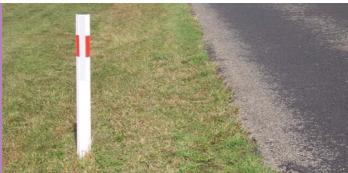

### **EDGE MARKER POSTS**

DAMAGE

No damage - intact

Slight damage or on lean but still functions

Major damage or knocked down