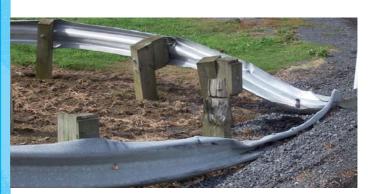

### GUARDRAILS & SIGHT-RAILS GUARDRAIL DAMAGE

Very minor damage but still able to operate as designed

Minor damage/buckle but has lost some of its deceleration properties

Major damage and lost all its deceleration properties