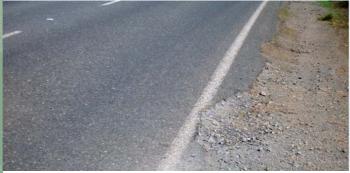

### PAVEMENT DEFECTS EDGE BREAK

 $<\!100mm$  from seal edge and not over edge line and  $<\!1.5m$  long

 $<\!100mm$  from seal edge and not over edge line and  $>\!1.5m$  long

Edge break extends over edge line