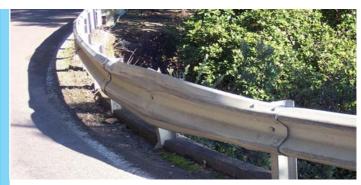

### GUARDRAILS & SIGHT-RAILS GUARDRAIL DAMAGE

Very minor damage but still able to operate as designed

Minor damage/buckle but has lost some of its deceleration properties

Major damage and lost all its deceleration properties