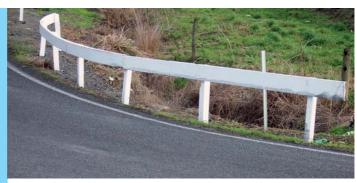

### GUARDRAILS & SIGHT-RAILS GUARDRAIL DAMAGE

Very minor damage but still able to operate as designed

Minor damage/buckle but has lost some of its deceleration properties

Major damage and lost all its deceleration properties