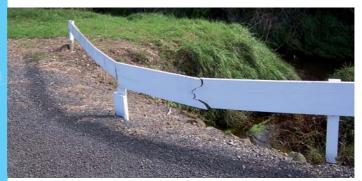

# GUARDRAILS & SIGHT-RAILS

### GUARDRAILS & SIGHT-RAILS GUARDRAIL DAMAGE

Very minor damage but still able to operate as designed

Minor damage/buckle but has lost some of its deceleration properties

Major damage and lost all its deceleration properties