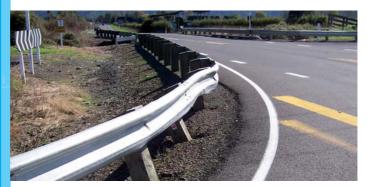

### GUARDRAILS & SIGHT-RAILS GUARDRAIL DAMAGE

Very minor damage but still able to operate as designed

Minor damage/buckle but has lost some of its deceleration properties

Major damage and lost all its deceleration properties