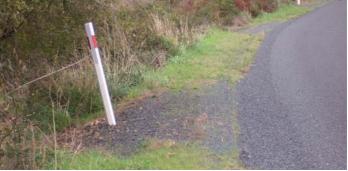

### **EDGE MARKER POSTS**

**POSITIONING** 

Post at correct height and location

Post positioned slightly out of alignment but does not give false impression of alignment

Post in incorrect location or wrong reflectors giving false impression of alignment