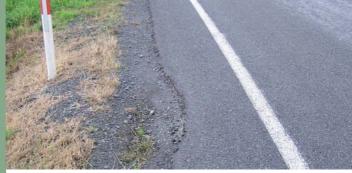

### PAVEMENT DEFECTS EDGE BREAK

 $<\!100mm$  from seal edge and not over edge line and  $<\!1.5m$  long

 $<\!100mm$  from seal edge and not over edge line and  $>\!1.5m$  long

Edge break extends over edge line