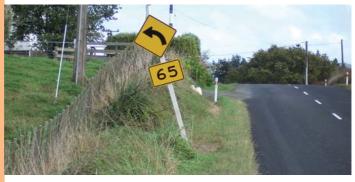

### ROAD SIGNS POSITIONING

Slightly misaligned but does not effect the function of the sign

Significantly leaning or slightly twisted and slightly effecting the function of the sign

Sign not visible due to misalignment or knocked down