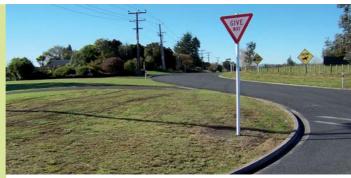

### VEGETATION INTERSECTION SIGHT LINES

Sight lines not obscured

Vegetation getting up to height where with growth the sightline will be obstructed

Vegetation obscures sightlines