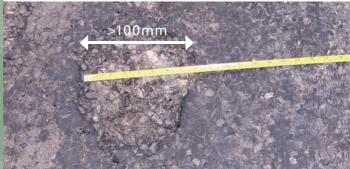

### PAVEMENT DEFECTS POTHOLES

<50mm diameter

50mm & <100mm diameter

>100mm diameter