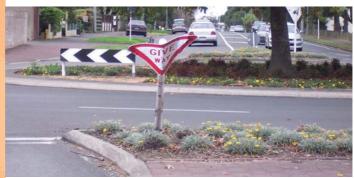

### ROAD SIGNS CLEANING/VEGETATION

Slightly dirty but still legible in accordance with MOTSAM

Obscured by dirt or vegetation with minor effect of the legibility

Dirt or vegetation obscures the sign and it is not legible

### ROAD SIGNS POSITIONING

Slightly misaligned but does not effect the function of the sign

Significantly leaning or slightly twisted and slightly effecting the function of the sign

Sign not visible due to misalignment or knocked down