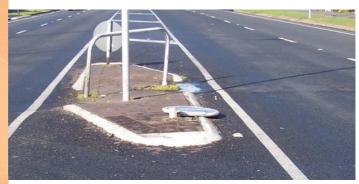

### **EDGE MARKER POSTS**

DAMAGE

No damage - intact

Slight damage or on lean but still functions

Major damage or knocked down