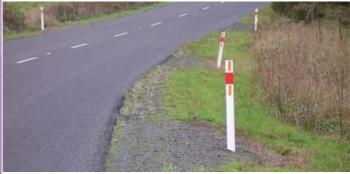

### POSTS MARKER EDGE

### **EDGE MARKER POSTS**

DAMAGE

No damage - intact

Slight damage or on lean but still functions

Major damage or knocked down

### EDGE MARKER POSTS

Clean and fully visible

Slightly dirty or vegetation obscures post but does not effect reflector

Dirty or vegetation obscures the reflector

### **EDGE MARKER POSTS**

**POSITIONING** 

Post at correct height and location

Post positioned slightly out of alignment but does not give false impression of alignment

Post in incorrect location or wrong reflectors giving false impression of alignment